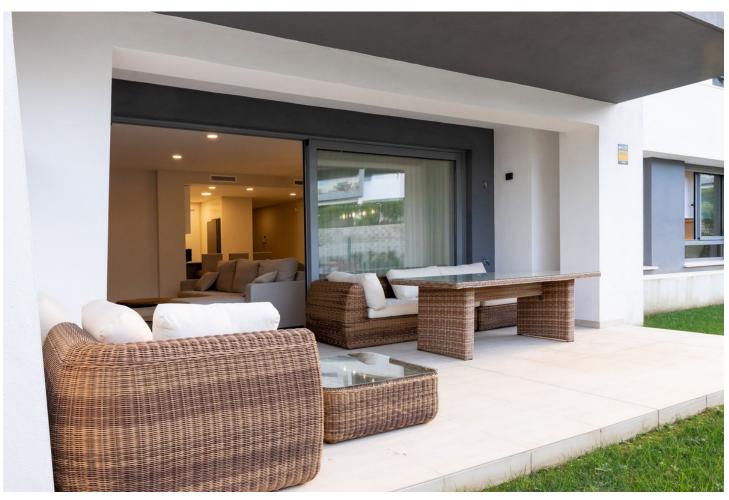

## Sales - Apartment - Estepona 733.000€

Estepona Apartment

4

3

136 m<sup>2</sup>

120 m2

Modern apartments with four bedrooms, three bathrooms, a large garden, and a terrace in the Selwo residential area. The apartments are ideally located in a sought-after area between Marbella and Estepona, just 10 minutes by car from Puerto Banús and the center of Estepona. International school opposite the complex. Additionally, the beach can be reached in just a few minutes by car or a 10-minute walk. The apartment features four bedrooms, three bathrooms, plenty of storage space for clothes and belongings, and a spacious living room with access to a 120 m² garden and a view of the pool. The 25 m² terrace is equipped with outdoor furniture, perfect for relaxing and entertaining. The modern, fully equipped open-plan kitchen includes a breakfast bar and is fitted with Bosch appliances, including an oven, a cooktop, a dishwasher, and a refrigerator with a freezer. There is also a separate laundry room with a washing machine. The apartment comes with custom-made furniture and is sold with an underground parking space as well as a storage room. Vanian Gardens is a new complex built using innovative and advanced materials. The thermal and acoustic insulation ensures comfortable conditions, whether in winter or summer. The complex features modern design and beautiful gardens. The communal area includes two large swimming pools, two fully equipped gyms (one with branded exercise machines and another for aerobic workouts), a space with a designer interior for co-working, relaxation, and leisure, and an amazing spa area with a year-round indoor heated pool, a jacuzzi, and a cinema room for up to 12 people.