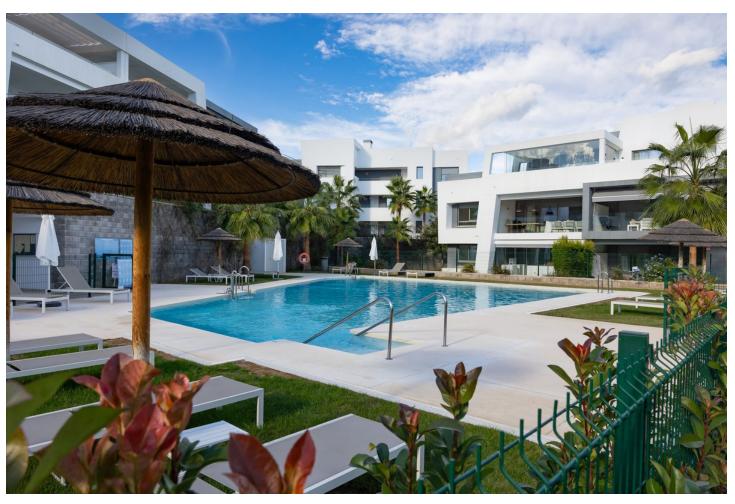

## Sales - Apartment - Estepona 733.000€

Estepona Apartment

4

3

136 m<sup>2</sup>

120 m2

Modern apartments with four bedrooms, three bathrooms, a large garden, and a terrace in the Selwo residential area. The apartments are ideally located in a sought-after area between Marbella and Estepona, just 10 minutes by car from Puerto Banús and the center of Estepona. International school opposite the complex. Additionally, the beach can be reached in just a few minutes by car or a 10-minute walk. The apartment features four bedrooms, three bathrooms, plenty of storage space for clothes and belongings, and a spacious living room with access to a 120 m² garden and a view of the pool. The 25 m² terrace is equipped with outdoor furniture, perfect for relaxing and entertaining. The modern, fully equipped open-plan kitchen includes a breakfast bar and is fitted with Bosch appliances, including an oven, a cooktop, a dishwasher, and a refrigerator with a freezer. There is also a separate laundry room with a washing machine. The apartment comes with custom-made furniture and is sold with an underground parking space as well as a storage room. Vanian Gardens is a new complex built using innovative and advanced materials. The thermal and acoustic insulation ensures comfortable conditions, whether in winter or summer. The complex features modern design and beautiful gardens. The communal area includes two large swimming pools, two fully equipped gyms (one with branded exercise machines and another for aerobic workouts), a space with a designer interior for co-working, relaxation, and leisure, and an amazing spa area with a year-round indoor heated pool, a jacuzzi, and a cinema room for up to 12 people.