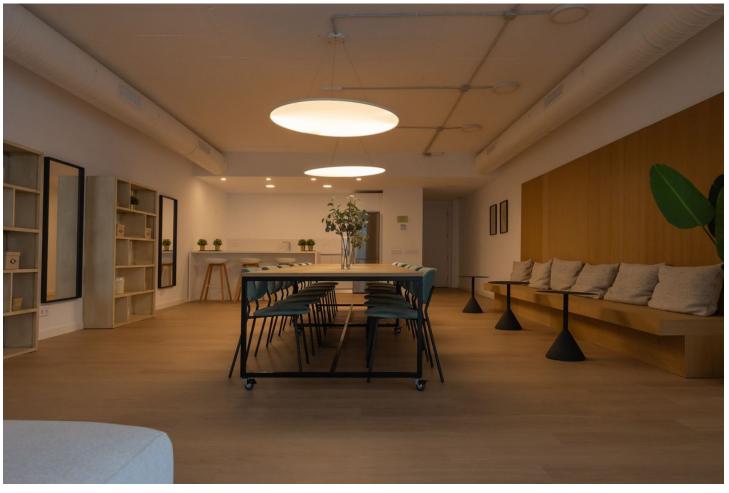

## Sales - Apartment - Estepona 733.000€

Estepona Apartment

4

3

136 m<sup>2</sup>

120 m2

Modern apartments with four bedrooms, three bathrooms, a large garden, and a terrace in the Selwo residential area. The apartments are ideally located in a sought-after area between Marbella and Estepona, just 10 minutes by car from Puerto Banús and the center of Estepona. International school opposite the complex. Additionally, the beach can be reached in just a few minutes by car or a 10-minute walk. The apartment features four bedrooms, three bathrooms, plenty of storage space for clothes and belongings, and a spacious living room with access to a 120 m² garden and a view of the pool. The 25 m² terrace is equipped with outdoor furniture, perfect for relaxing and entertaining. The modern, fully equipped open-plan kitchen includes a breakfast bar and is fitted with Bosch appliances, including an oven, a cooktop, a dishwasher, and a refrigerator with a freezer. There is also a separate laundry room with a washing machine. The apartment comes with custom-made furniture and is sold with an underground parking space as well as a storage room. Vanian Gardens is a new complex built using innovative and advanced materials. The thermal and acoustic insulation ensures comfortable conditions, whether in winter or summer. The complex features modern design and beautiful gardens. The communal area includes two large swimming pools, two fully equipped gyms (one with branded exercise machines and another for aerobic workouts), a space with a designer interior for co-working, relaxation, and leisure, and an amazing spa area with a year-round indoor heated pool, a jacuzzi, and a cinema room for up to 12 people.