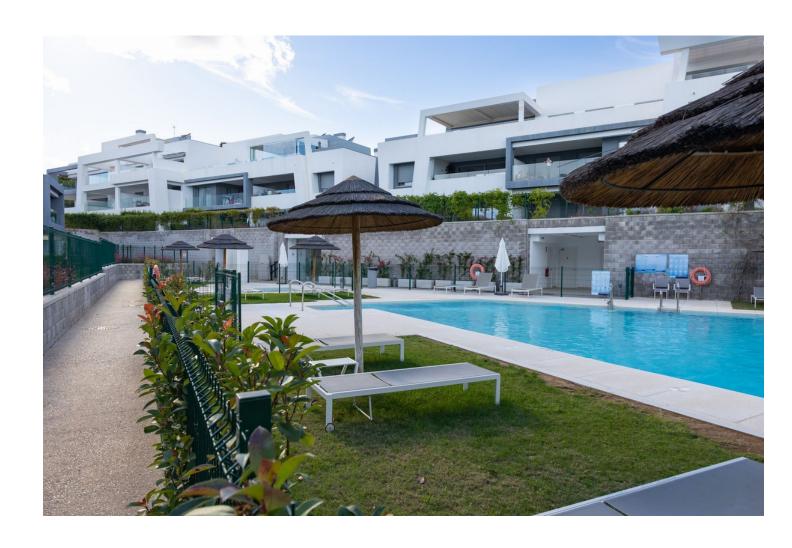

## Sales - Apartment - Estepona 733.000€

Estepona Apartment

4

3

136 m<sup>2</sup>

120 m2

Modern apartments with four bedrooms, three bathrooms, a large garden, and a terrace in the Selwo residential area. The apartments are ideally located in a sought-after area between Marbella and Estepona, just 10 minutes by car from Puerto Banús and the center of Estepona. International school opposite the complex. Additionally, the beach can be reached in just a few minutes by car or a 10-minute walk. The apartment features four bedrooms, three bathrooms, plenty of storage space for clothes and belongings, and a spacious living room with access to a 120 m² garden and a view of the pool. The 25 m² terrace is equipped with outdoor furniture, perfect for relaxing and entertaining. The modern, fully equipped open-plan kitchen includes a breakfast bar and is fitted with Bosch appliances, including an oven, a cooktop, a dishwasher, and a refrigerator with a freezer. There is also a separate laundry room with a washing machine. The apartment comes with custom-made furniture and is sold with an underground parking space as well as a storage room. Vanian Gardens is a new complex built using innovative and advanced materials. The thermal and acoustic insulation ensures comfortable conditions, whether in winter or summer. The complex features modern design and beautiful gardens. The communal area includes two large swimming pools, two fully equipped gyms (one with branded exercise machines and another for aerobic workouts), a space with a designer interior for co-working, relaxation, and leisure, and an amazing spa area with a year-round indoor heated pool, a jacuzzi, and a cinema room for up to 12 people.