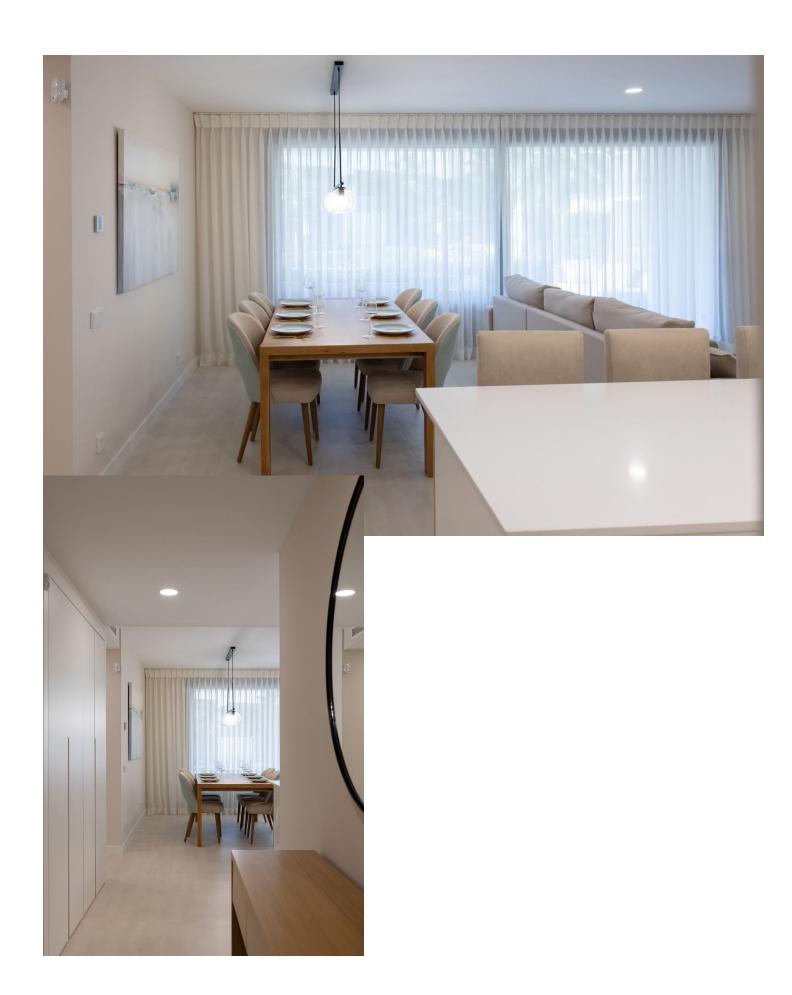

## Sales - Apartment - Estepona 733.000€

Estepona Apartment

4

3

136 m<sup>2</sup>

120 m2

Modern apartments with four bedrooms, three bathrooms, a large garden, and a terrace in the Selwo residential area. The apartments are ideally located in a sought-after area between Marbella and Estepona, just 10 minutes by car from Puerto Banús and the center of Estepona. International school opposite the complex. Additionally, the beach can be reached in just a few minutes by car or a 10-minute walk. The apartment features four bedrooms, three bathrooms, plenty of storage space for clothes and belongings, and a spacious living room with access to a 120 m² garden and a view of the pool. The 25 m² terrace is equipped with outdoor furniture, perfect for relaxing and entertaining. The modern, fully equipped open-plan kitchen includes a breakfast bar and is fitted with Bosch appliances, including an oven, a cooktop, a dishwasher, and a refrigerator with a freezer. There is also a separate laundry room with a washing machine. The apartment comes with custom-made furniture and is sold with an underground parking space as well as a storage room. Vanian Gardens is a new complex built using innovative and advanced materials. The thermal and acoustic insulation ensures comfortable conditions, whether in winter or summer. The complex features modern design and beautiful gardens. The communal area includes two large swimming pools, two fully equipped gyms (one with branded exercise machines and another for aerobic workouts), a space with a designer interior for co-working, relaxation, and leisure, and an amazing spa area with a year-round indoor heated pool, a jacuzzi, and a cinema room for up to 12 people.