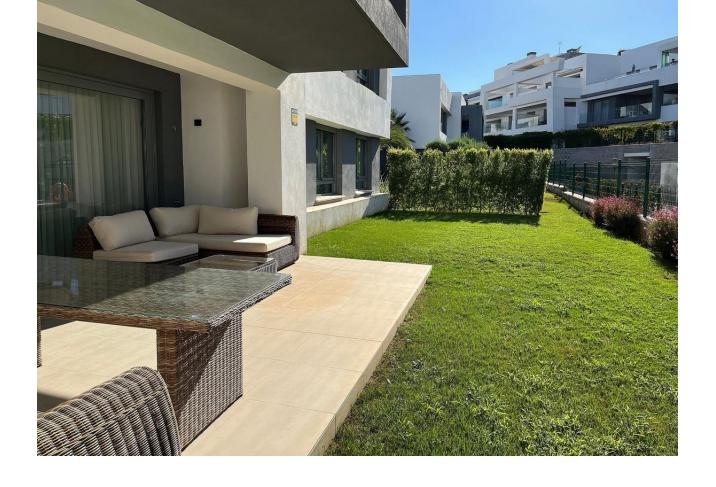

## Sales - Apartment - Estepona 733.000€

Estepona Apartment

4

3

136 m<sup>2</sup>

120 m2

Modern apartments with four bedrooms, three bathrooms, a large garden, and a terrace in the Selwo residential area. The apartments are ideally located in a sought-after area between Marbella and Estepona, just 10 minutes by car from Puerto Banús and the center of Estepona. International school opposite the complex. Additionally, the beach can be reached in just a few minutes by car or a 10-minute walk. The apartment features four bedrooms, three bathrooms, plenty of storage space for clothes and belongings, and a spacious living room with access to a 120 m² garden and a view of the pool. The 25 m² terrace is equipped with outdoor furniture, perfect for relaxing and entertaining. The modern, fully equipped open-plan kitchen includes a breakfast bar and is fitted with Bosch appliances, including an oven, a cooktop, a dishwasher, and a refrigerator with a freezer. There is also a separate laundry room with a washing machine. The apartment comes with custom-made furniture and is sold with an underground parking space as well as a storage room. Vanian Gardens is a new complex built using innovative and advanced materials. The thermal and acoustic insulation ensures comfortable conditions, whether in winter or summer. The complex features modern design and beautiful gardens. The communal area includes two large swimming pools, two fully equipped gyms (one with branded exercise machines and another for aerobic workouts), a space with a designer interior for co-working, relaxation, and leisure, and an amazing spa area with a year-round indoor heated pool, a jacuzzi, and a cinema room for up to 12 people.