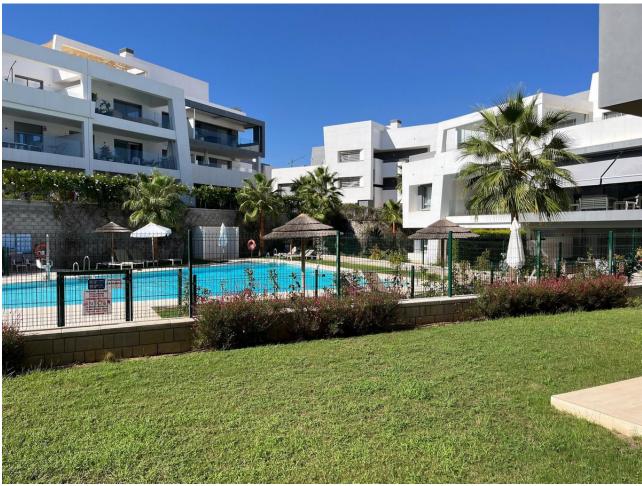

## Sales - Apartment - Estepona 733.000€

Estepona Apartment

4

3

136 m<sup>2</sup>

120 m2

Modern apartments with four bedrooms, three bathrooms, a large garden, and a terrace in the Selwo residential area. The apartments are ideally located in a sought-after area between Marbella and Estepona, just 10 minutes by car from Puerto Banús and the center of Estepona. International school opposite the complex. Additionally, the beach can be reached in just a few minutes by car or a 10-minute walk. The apartment features four bedrooms, three bathrooms, plenty of storage space for clothes and belongings, and a spacious living room with access to a 120 m² garden and a view of the pool. The 25 m² terrace is equipped with outdoor furniture, perfect for relaxing and entertaining. The modern, fully equipped open-plan kitchen includes a breakfast bar and is fitted with Bosch appliances, including an oven, a cooktop, a dishwasher, and a refrigerator with a freezer. There is also a separate laundry room with a washing machine. The apartment comes with custom-made furniture and is sold with an underground parking space as well as a storage room. Vanian Gardens is a new complex built using innovative and advanced materials. The thermal and acoustic insulation ensures comfortable conditions, whether in winter or summer. The complex features modern design and beautiful gardens. The communal area includes two large swimming pools, two fully equipped gyms (one with branded exercise machines and another for aerobic workouts), a space with a designer interior for co-working, relaxation, and leisure, and an amazing spa area with a year-round indoor heated pool, a jacuzzi, and a cinema room for up to 12 people.