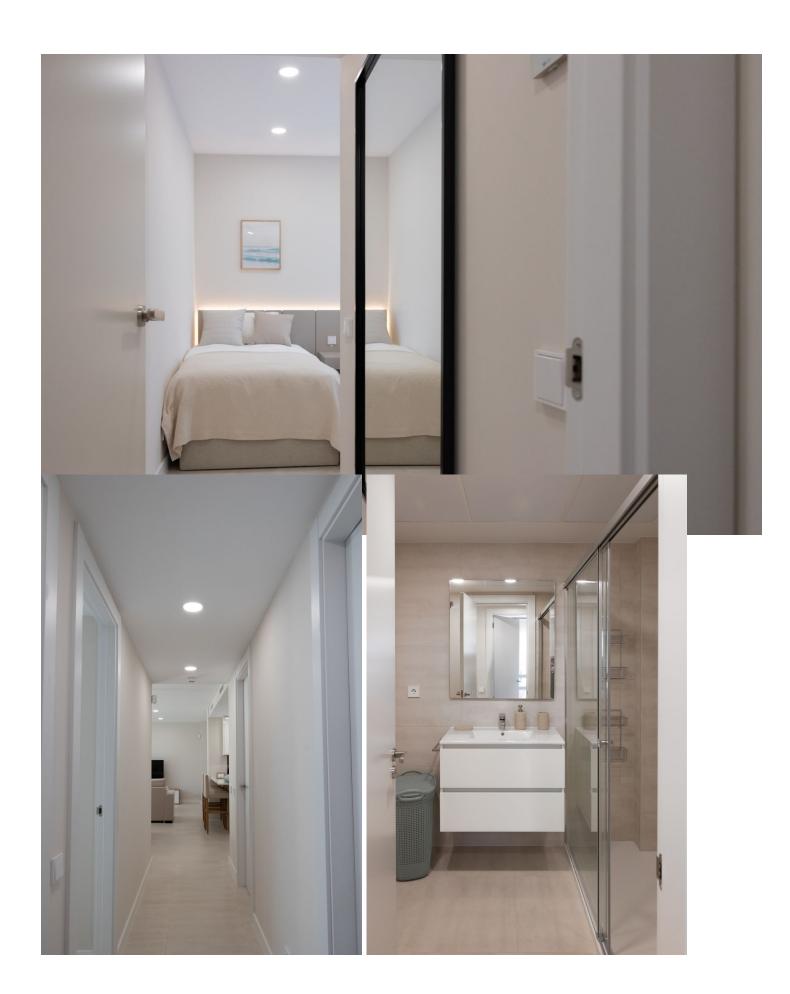

## Sales - Apartment - Estepona 733.000€

Estepona Apartment

4

3

136 m<sup>2</sup>

120 m2

Modern apartments with four bedrooms, three bathrooms, a large garden, and a terrace in the Selwo residential area. The apartments are ideally located in a sought-after area between Marbella and Estepona, just 10 minutes by car from Puerto Banús and the center of Estepona. International school opposite the complex. Additionally, the beach can be reached in just a few minutes by car or a 10-minute walk. The apartment features four bedrooms, three bathrooms, plenty of storage space for clothes and belongings, and a spacious living room with access to a 120 m² garden and a view of the pool. The 25 m² terrace is equipped with outdoor furniture, perfect for relaxing and entertaining. The modern, fully equipped open-plan kitchen includes a breakfast bar and is fitted with Bosch appliances, including an oven, a cooktop, a dishwasher, and a refrigerator with a freezer. There is also a separate laundry room with a washing machine. The apartment comes with custom-made furniture and is sold with an underground parking space as well as a storage room. Vanian Gardens is a new complex built using innovative and advanced materials. The thermal and acoustic insulation ensures comfortable conditions, whether in winter or summer. The complex features modern design and beautiful gardens. The communal area includes two large swimming pools, two fully equipped gyms (one with branded exercise machines and another for aerobic workouts), a space with a designer interior for co-working, relaxation, and leisure, and an amazing spa area with a year-round indoor heated pool, a jacuzzi, and a cinema room for up to 12 people.