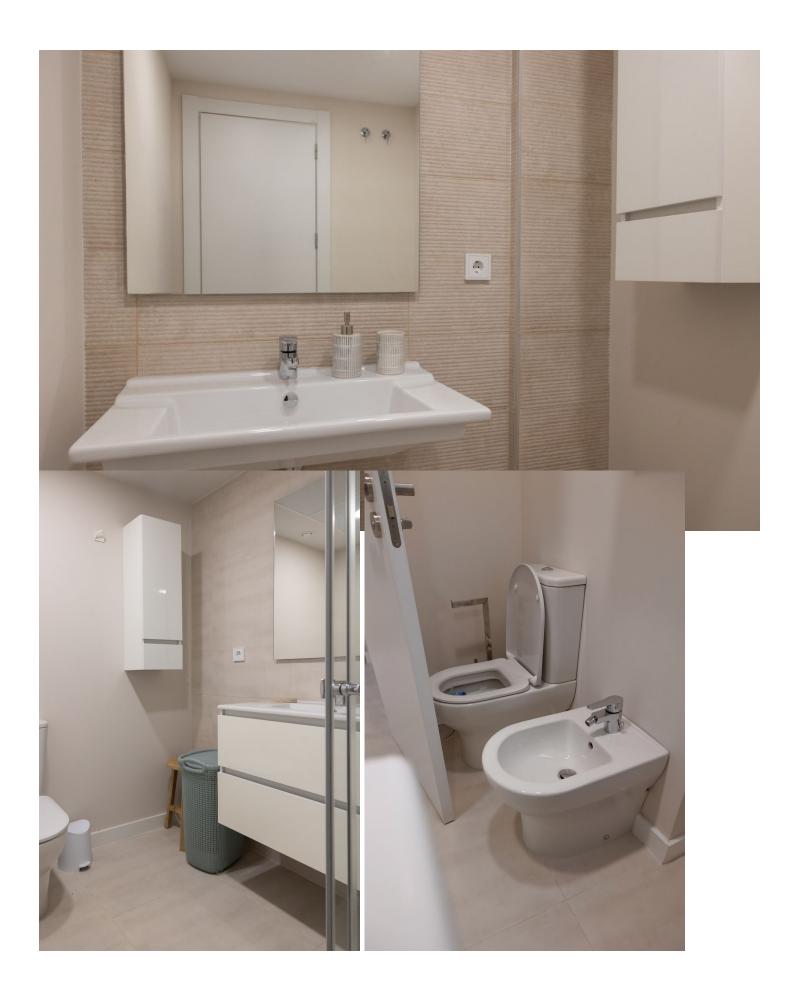

## Sales - Apartment - Estepona 733.000€

Estepona Apartment

4

3

136 m<sup>2</sup>

120 m2

Modern apartments with four bedrooms, three bathrooms, a large garden, and a terrace in the Selwo residential area. The apartments are ideally located in a sought-after area between Marbella and Estepona, just 10 minutes by car from Puerto Banús and the center of Estepona. International school opposite the complex. Additionally, the beach can be reached in just a few minutes by car or a 10-minute walk. The apartment features four bedrooms, three bathrooms, plenty of storage space for clothes and belongings, and a spacious living room with access to a 120 m² garden and a view of the pool. The 25 m² terrace is equipped with outdoor furniture, perfect for relaxing and entertaining. The modern, fully equipped open-plan kitchen includes a breakfast bar and is fitted with Bosch appliances, including an oven, a cooktop, a dishwasher, and a refrigerator with a freezer. There is also a separate laundry room with a washing machine. The apartment comes with custom-made furniture and is sold with an underground parking space as well as a storage room. Vanian Gardens is a new complex built using innovative and advanced materials. The thermal and acoustic insulation ensures comfortable conditions, whether in winter or summer. The complex features modern design and beautiful gardens. The communal area includes two large swimming pools, two fully equipped gyms (one with branded exercise machines and another for aerobic workouts), a space with a designer interior for co-working, relaxation, and leisure, and an amazing spa area with a year-round indoor heated pool, a jacuzzi, and a cinema room for up to 12 people.