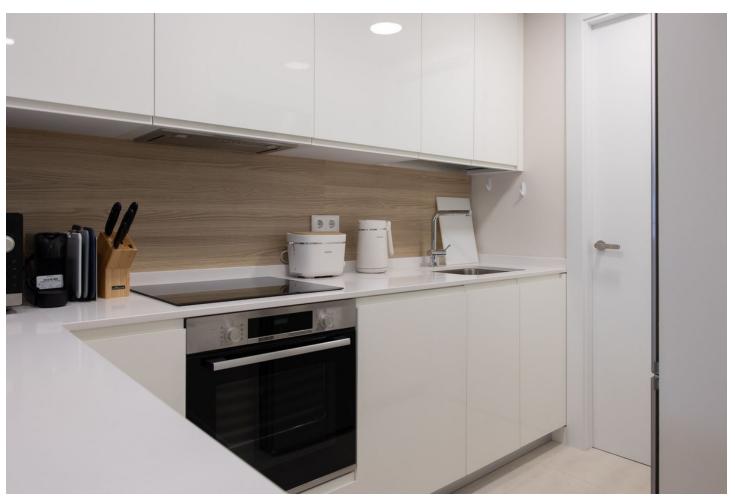

## Sales - Apartment - Estepona 733.000€

Estepona Apartment

4

3

136 m<sup>2</sup>

120 m2

Modern apartments with four bedrooms, three bathrooms, a large garden, and a terrace in the Selwo residential area. The apartments are ideally located in a sought-after area between Marbella and Estepona, just 10 minutes by car from Puerto Banús and the center of Estepona. International school opposite the complex. Additionally, the beach can be reached in just a few minutes by car or a 10-minute walk. The apartment features four bedrooms, three bathrooms, plenty of storage space for clothes and belongings, and a spacious living room with access to a 120 m² garden and a view of the pool. The 25 m² terrace is equipped with outdoor furniture, perfect for relaxing and entertaining. The modern, fully equipped open-plan kitchen includes a breakfast bar and is fitted with Bosch appliances, including an oven, a cooktop, a dishwasher, and a refrigerator with a freezer. There is also a separate laundry room with a washing machine. The apartment comes with custom-made furniture and is sold with an underground parking space as well as a storage room. Vanian Gardens is a new complex built using innovative and advanced materials. The thermal and acoustic insulation ensures comfortable conditions, whether in winter or summer. The complex features modern design and beautiful gardens. The communal area includes two large swimming pools, two fully equipped gyms (one with branded exercise machines and another for aerobic workouts), a space with a designer interior for co-working, relaxation, and leisure, and an amazing spa area with a year-round indoor heated pool, a jacuzzi, and a cinema room for up to 12 people.