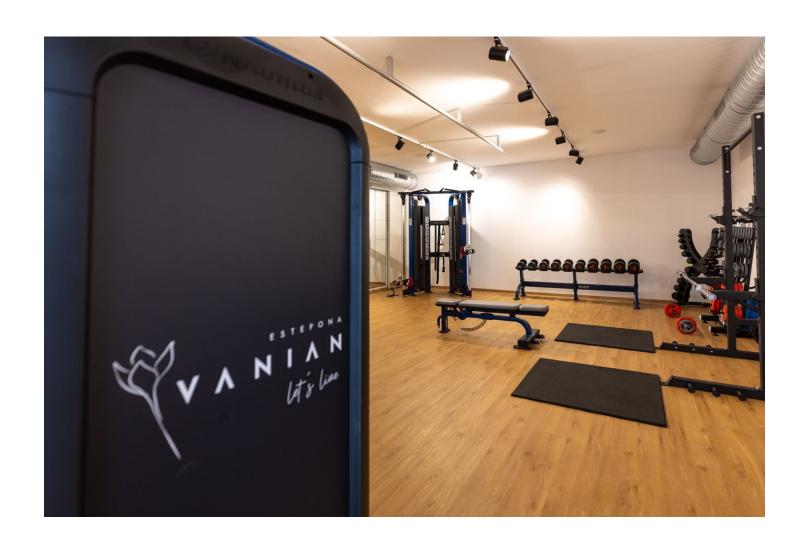

## Sales - Apartment - Estepona 733.000€

Estepona Apartment

4

3

136 m<sup>2</sup>

120 m2

Modern apartments with four bedrooms, three bathrooms, a large garden, and a terrace in the Selwo residential area. The apartments are ideally located in a sought-after area between Marbella and Estepona, just 10 minutes by car from Puerto Banús and the center of Estepona. International school opposite the complex. Additionally, the beach can be reached in just a few minutes by car or a 10-minute walk. The apartment features four bedrooms, three bathrooms, plenty of storage space for clothes and belongings, and a spacious living room with access to a 120 m² garden and a view of the pool. The 25 m² terrace is equipped with outdoor furniture, perfect for relaxing and entertaining. The modern, fully equipped open-plan kitchen includes a breakfast bar and is fitted with Bosch appliances, including an oven, a cooktop, a dishwasher, and a refrigerator with a freezer. There is also a separate laundry room with a washing machine. The apartment comes with custom-made furniture and is sold with an underground parking space as well as a storage room. Vanian Gardens is a new complex built using innovative and advanced materials. The thermal and acoustic insulation ensures comfortable conditions, whether in winter or summer. The complex features modern design and beautiful gardens. The communal area includes two large swimming pools, two fully equipped gyms (one with branded exercise machines and another for aerobic workouts), a space with a designer interior for co-working, relaxation, and leisure, and an amazing spa area with a year-round indoor heated pool, a jacuzzi, and a cinema room for up to 12 people.