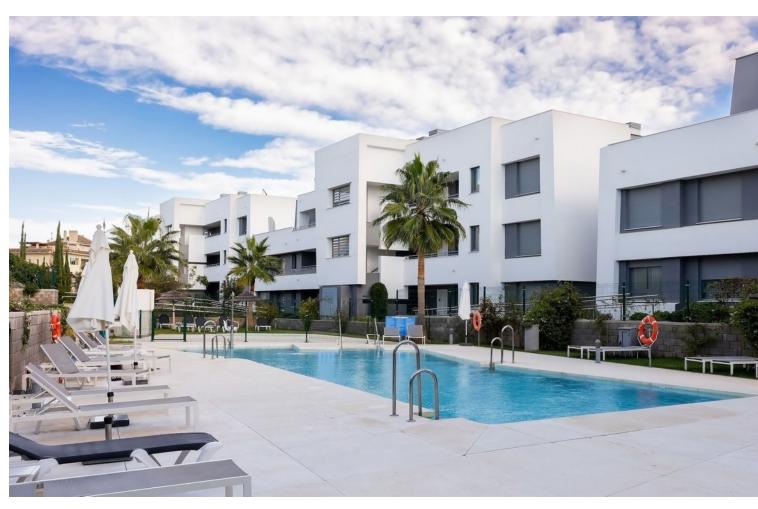

## Sales - Apartment - Estepona 733.000€

Estepona Apartment

4

3

136 m<sup>2</sup>

120 m2

Modern apartments with four bedrooms, three bathrooms, a large garden, and a terrace in the Selwo residential area. The apartments are ideally located in a sought-after area between Marbella and Estepona, just 10 minutes by car from Puerto Banús and the center of Estepona. International school opposite the complex. Additionally, the beach can be reached in just a few minutes by car or a 10-minute walk. The apartment features four bedrooms, three bathrooms, plenty of storage space for clothes and belongings, and a spacious living room with access to a 120 m² garden and a view of the pool. The 25 m² terrace is equipped with outdoor furniture, perfect for relaxing and entertaining. The modern, fully equipped open-plan kitchen includes a breakfast bar and is fitted with Bosch appliances, including an oven, a cooktop, a dishwasher, and a refrigerator with a freezer. There is also a separate laundry room with a washing machine. The apartment comes with custom-made furniture and is sold with an underground parking space as well as a storage room. Vanian Gardens is a new complex built using innovative and advanced materials. The thermal and acoustic insulation ensures comfortable conditions, whether in winter or summer. The complex features modern design and beautiful gardens. The communal area includes two large swimming pools, two fully equipped gyms (one with branded exercise machines and another for aerobic workouts), a space with a designer interior for co-working, relaxation, and leisure, and an amazing spa area with a year-round indoor heated pool, a jacuzzi, and a cinema room for up to 12 people.