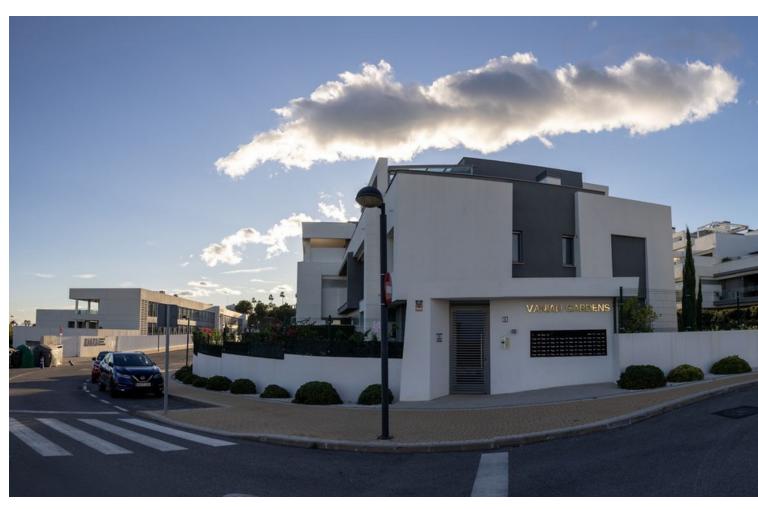

## Sales - Apartment - Estepona 733.000€

Estepona Apartment

4

3

136 m<sup>2</sup>

120 m2

Modern apartments with four bedrooms, three bathrooms, a large garden, and a terrace in the Selwo residential area. The apartments are ideally located in a sought-after area between Marbella and Estepona, just 10 minutes by car from Puerto Banús and the center of Estepona. International school opposite the complex. Additionally, the beach can be reached in just a few minutes by car or a 10-minute walk. The apartment features four bedrooms, three bathrooms, plenty of storage space for clothes and belongings, and a spacious living room with access to a 120 m² garden and a view of the pool. The 25 m² terrace is equipped with outdoor furniture, perfect for relaxing and entertaining. The modern, fully equipped open-plan kitchen includes a breakfast bar and is fitted with Bosch appliances, including an oven, a cooktop, a dishwasher, and a refrigerator with a freezer. There is also a separate laundry room with a washing machine. The apartment comes with custom-made furniture and is sold with an underground parking space as well as a storage room. Vanian Gardens is a new complex built using innovative and advanced materials. The thermal and acoustic insulation ensures comfortable conditions, whether in winter or summer. The complex features modern design and beautiful gardens. The communal area includes two large swimming pools, two fully equipped gyms (one with branded exercise machines and another for aerobic workouts), a space with a designer interior for co-working, relaxation, and leisure, and an amazing spa area with a year-round indoor heated pool, a jacuzzi, and a cinema room for up to 12 people.