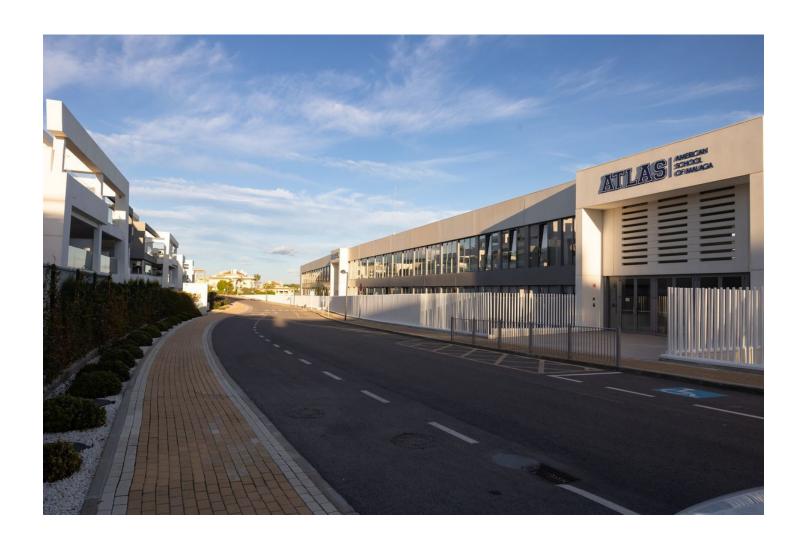

## Sales - Apartment - Estepona 733.000€

Estepona Apartment

4

3

136 m<sup>2</sup>

120 m2

Modern apartments with four bedrooms, three bathrooms, a large garden, and a terrace in the Selwo residential area. The apartments are ideally located in a sought-after area between Marbella and Estepona, just 10 minutes by car from Puerto Banús and the center of Estepona. International school opposite the complex. Additionally, the beach can be reached in just a few minutes by car or a 10-minute walk. The apartment features four bedrooms, three bathrooms, plenty of storage space for clothes and belongings, and a spacious living room with access to a 120 m² garden and a view of the pool. The 25 m² terrace is equipped with outdoor furniture, perfect for relaxing and entertaining. The modern, fully equipped open-plan kitchen includes a breakfast bar and is fitted with Bosch appliances, including an oven, a cooktop, a dishwasher, and a refrigerator with a freezer. There is also a separate laundry room with a washing machine. The apartment comes with custom-made furniture and is sold with an underground parking space as well as a storage room. Vanian Gardens is a new complex built using innovative and advanced materials. The thermal and acoustic insulation ensures comfortable conditions, whether in winter or summer. The complex features modern design and beautiful gardens. The communal area includes two large swimming pools, two fully equipped gyms (one with branded exercise machines and another for aerobic workouts), a space with a designer interior for co-working, relaxation, and leisure, and an amazing spa area with a year-round indoor heated pool, a jacuzzi, and a cinema room for up to 12 people.