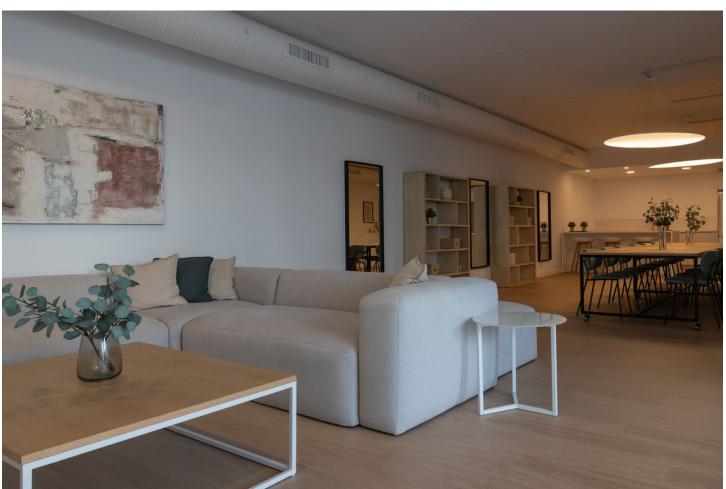

## Sales - Apartment - Estepona 733.000€

Estepona Apartment

4

3

136 m<sup>2</sup>

120 m2

Modern apartments with four bedrooms, three bathrooms, a large garden, and a terrace in the Selwo residential area. The apartments are ideally located in a sought-after area between Marbella and Estepona, just 10 minutes by car from Puerto Banús and the center of Estepona. International school opposite the complex. Additionally, the beach can be reached in just a few minutes by car or a 10-minute walk. The apartment features four bedrooms, three bathrooms, plenty of storage space for clothes and belongings, and a spacious living room with access to a 120 m² garden and a view of the pool. The 25 m² terrace is equipped with outdoor furniture, perfect for relaxing and entertaining. The modern, fully equipped open-plan kitchen includes a breakfast bar and is fitted with Bosch appliances, including an oven, a cooktop, a dishwasher, and a refrigerator with a freezer. There is also a separate laundry room with a washing machine. The apartment comes with custom-made furniture and is sold with an underground parking space as well as a storage room. Vanian Gardens is a new complex built using innovative and advanced materials. The thermal and acoustic insulation ensures comfortable conditions, whether in winter or summer. The complex features modern design and beautiful gardens. The communal area includes two large swimming pools, two fully equipped gyms (one with branded exercise machines and another for aerobic workouts), a space with a designer interior for co-working, relaxation, and leisure, and an amazing spa area with a year-round indoor heated pool, a jacuzzi, and a cinema room for up to 12 people.