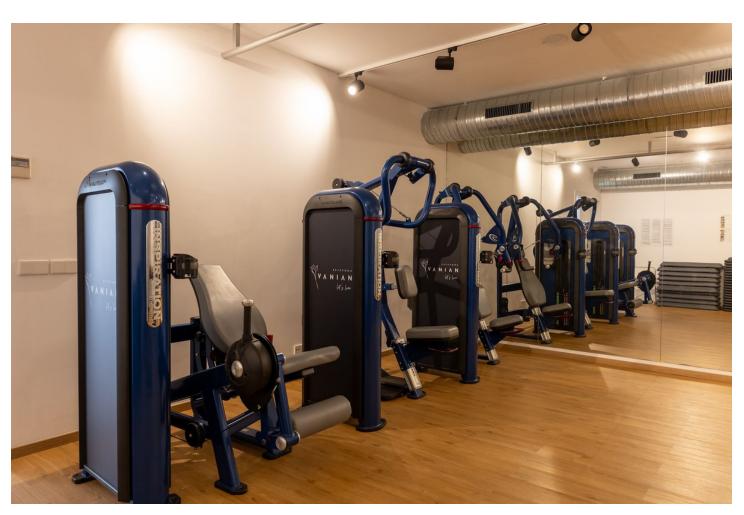

## Sales - Apartment - Estepona 733.000€

Estepona Apartment

4

3

136 m<sup>2</sup>

120 m2

Modern apartments with four bedrooms, three bathrooms, a large garden, and a terrace in the Selwo residential area. The apartments are ideally located in a sought-after area between Marbella and Estepona, just 10 minutes by car from Puerto Banús and the center of Estepona. International school opposite the complex. Additionally, the beach can be reached in just a few minutes by car or a 10-minute walk. The apartment features four bedrooms, three bathrooms, plenty of storage space for clothes and belongings, and a spacious living room with access to a 120 m² garden and a view of the pool. The 25 m² terrace is equipped with outdoor furniture, perfect for relaxing and entertaining. The modern, fully equipped open-plan kitchen includes a breakfast bar and is fitted with Bosch appliances, including an oven, a cooktop, a dishwasher, and a refrigerator with a freezer. There is also a separate laundry room with a washing machine. The apartment comes with custom-made furniture and is sold with an underground parking space as well as a storage room. Vanian Gardens is a new complex built using innovative and advanced materials. The thermal and acoustic insulation ensures comfortable conditions, whether in winter or summer. The complex features modern design and beautiful gardens. The communal area includes two large swimming pools, two fully equipped gyms (one with branded exercise machines and another for aerobic workouts), a space with a designer interior for co-working, relaxation, and leisure, and an amazing spa area with a year-round indoor heated pool, a jacuzzi, and a cinema room for up to 12 people.