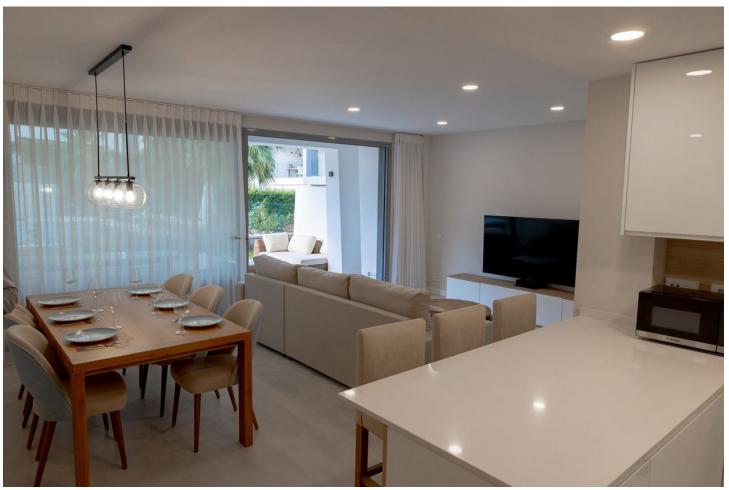

## Sales - Apartment - Estepona 733.000€

Estepona Apartment

4

3

136 m<sup>2</sup>

120 m2

Modern apartments with four bedrooms, three bathrooms, a large garden, and a terrace in the Selwo residential area. The apartments are ideally located in a sought-after area between Marbella and Estepona, just 10 minutes by car from Puerto Banús and the center of Estepona. International school opposite the complex. Additionally, the beach can be reached in just a few minutes by car or a 10-minute walk. The apartment features four bedrooms, three bathrooms, plenty of storage space for clothes and belongings, and a spacious living room with access to a 120 m² garden and a view of the pool. The 25 m² terrace is equipped with outdoor furniture, perfect for relaxing and entertaining. The modern, fully equipped open-plan kitchen includes a breakfast bar and is fitted with Bosch appliances, including an oven, a cooktop, a dishwasher, and a refrigerator with a freezer. There is also a separate laundry room with a washing machine. The apartment comes with custom-made furniture and is sold with an underground parking space as well as a storage room. Vanian Gardens is a new complex built using innovative and advanced materials. The thermal and acoustic insulation ensures comfortable conditions, whether in winter or summer. The complex features modern design and beautiful gardens. The communal area includes two large swimming pools, two fully equipped gyms (one with branded exercise machines and another for aerobic workouts), a space with a designer interior for co-working, relaxation, and leisure, and an amazing spa area with a year-round indoor heated pool, a jacuzzi, and a cinema room for up to 12 people.