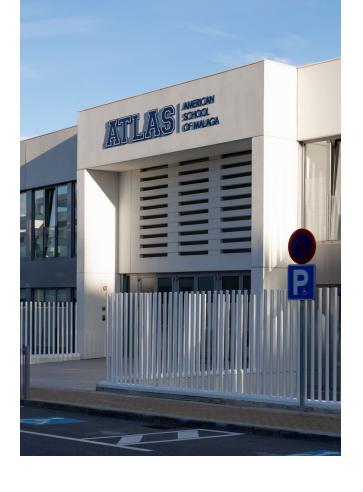

## Sales - Apartment - Estepona 733.000€

Estepona Apartment

4

3

136 m<sup>2</sup>

120 m2

Modern apartments with four bedrooms, three bathrooms, a large garden, and a terrace in the Selwo residential area. The apartments are ideally located in a sought-after area between Marbella and Estepona, just 10 minutes by car from Puerto Banús and the center of Estepona. International school opposite the complex. Additionally, the beach can be reached in just a few minutes by car or a 10-minute walk. The apartment features four bedrooms, three bathrooms, plenty of storage space for clothes and belongings, and a spacious living room with access to a 120 m² garden and a view of the pool. The 25 m² terrace is equipped with outdoor furniture, perfect for relaxing and entertaining. The modern, fully equipped open-plan kitchen includes a breakfast bar and is fitted with Bosch appliances, including an oven, a cooktop, a dishwasher, and a refrigerator with a freezer. There is also a separate laundry room with a washing machine. The apartment comes with custom-made furniture and is sold with an underground parking space as well as a storage room. Vanian Gardens is a new complex built using innovative and advanced materials. The thermal and acoustic insulation ensures comfortable conditions, whether in winter or summer. The complex features modern design and beautiful gardens. The communal area includes two large swimming pools, two fully equipped gyms (one with branded exercise machines and another for aerobic workouts), a space with a designer interior for co-working, relaxation, and leisure, and an amazing spa area with a year-round indoor heated pool, a jacuzzi, and a cinema room for up to 12 people.