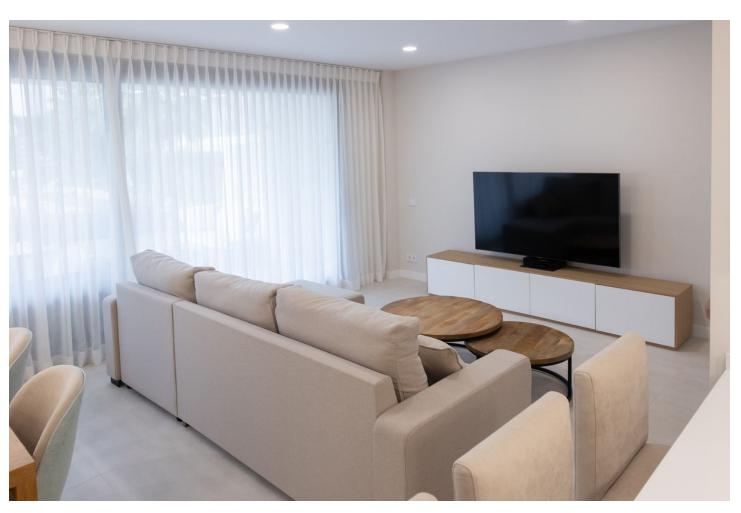

## Sales - Apartment - Estepona 733.000€

Estepona Apartment

4

3

136 m<sup>2</sup>

120 m2

Modern apartments with four bedrooms, three bathrooms, a large garden, and a terrace in the Selwo residential area. The apartments are ideally located in a sought-after area between Marbella and Estepona, just 10 minutes by car from Puerto Banús and the center of Estepona. International school opposite the complex. Additionally, the beach can be reached in just a few minutes by car or a 10-minute walk. The apartment features four bedrooms, three bathrooms, plenty of storage space for clothes and belongings, and a spacious living room with access to a 120 m² garden and a view of the pool. The 25 m² terrace is equipped with outdoor furniture, perfect for relaxing and entertaining. The modern, fully equipped open-plan kitchen includes a breakfast bar and is fitted with Bosch appliances, including an oven, a cooktop, a dishwasher, and a refrigerator with a freezer. There is also a separate laundry room with a washing machine. The apartment comes with custom-made furniture and is sold with an underground parking space as well as a storage room. Vanian Gardens is a new complex built using innovative and advanced materials. The thermal and acoustic insulation ensures comfortable conditions, whether in winter or summer. The complex features modern design and beautiful gardens. The communal area includes two large swimming pools, two fully equipped gyms (one with branded exercise machines and another for aerobic workouts), a space with a designer interior for co-working, relaxation, and leisure, and an amazing spa area with a year-round indoor heated pool, a jacuzzi, and a cinema room for up to 12 people.