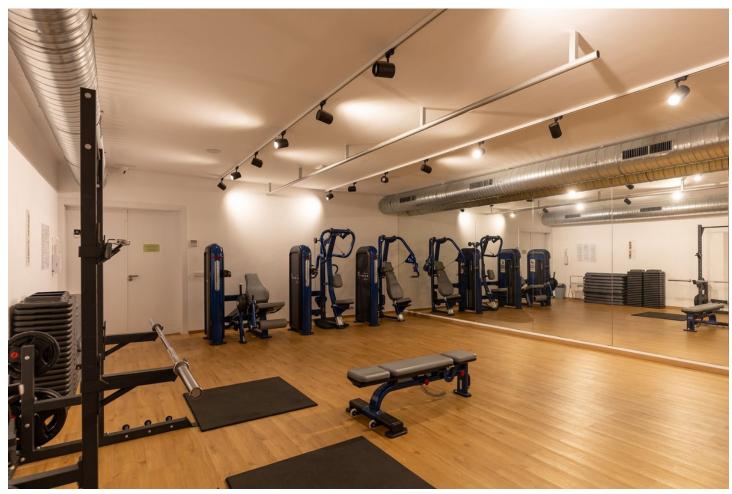

## Sales - Apartment - Estepona 733.000€

Estepona Apartment

4

3

136 m<sup>2</sup>

120 m2

Modern apartments with four bedrooms, three bathrooms, a large garden, and a terrace in the Selwo residential area. The apartments are ideally located in a sought-after area between Marbella and Estepona, just 10 minutes by car from Puerto Banús and the center of Estepona. International school opposite the complex. Additionally, the beach can be reached in just a few minutes by car or a 10-minute walk. The apartment features four bedrooms, three bathrooms, plenty of storage space for clothes and belongings, and a spacious living room with access to a 120 m² garden and a view of the pool. The 25 m² terrace is equipped with outdoor furniture, perfect for relaxing and entertaining. The modern, fully equipped open-plan kitchen includes a breakfast bar and is fitted with Bosch appliances, including an oven, a cooktop, a dishwasher, and a refrigerator with a freezer. There is also a separate laundry room with a washing machine. The apartment comes with custom-made furniture and is sold with an underground parking space as well as a storage room. Vanian Gardens is a new complex built using innovative and advanced materials. The thermal and acoustic insulation ensures comfortable conditions, whether in winter or summer. The complex features modern design and beautiful gardens. The communal area includes two large swimming pools, two fully equipped gyms (one with branded exercise machines and another for aerobic workouts), a space with a designer interior for co-working, relaxation, and leisure, and an amazing spa area with a year-round indoor heated pool, a jacuzzi, and a cinema room for up to 12 people.