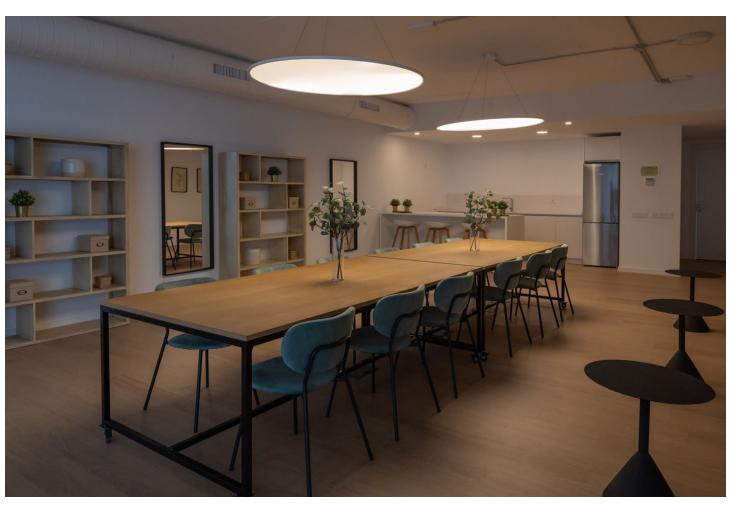

## Sales - Apartment - Estepona 733.000€

Estepona Apartment

4

3

136 m<sup>2</sup>

120 m2

Modern apartments with four bedrooms, three bathrooms, a large garden, and a terrace in the Selwo residential area. The apartments are ideally located in a sought-after area between Marbella and Estepona, just 10 minutes by car from Puerto Banús and the center of Estepona. International school opposite the complex. Additionally, the beach can be reached in just a few minutes by car or a 10-minute walk. The apartment features four bedrooms, three bathrooms, plenty of storage space for clothes and belongings, and a spacious living room with access to a 120 m² garden and a view of the pool. The 25 m² terrace is equipped with outdoor furniture, perfect for relaxing and entertaining. The modern, fully equipped open-plan kitchen includes a breakfast bar and is fitted with Bosch appliances, including an oven, a cooktop, a dishwasher, and a refrigerator with a freezer. There is also a separate laundry room with a washing machine. The apartment comes with custom-made furniture and is sold with an underground parking space as well as a storage room. Vanian Gardens is a new complex built using innovative and advanced materials. The thermal and acoustic insulation ensures comfortable conditions, whether in winter or summer. The complex features modern design and beautiful gardens. The communal area includes two large swimming pools, two fully equipped gyms (one with branded exercise machines and another for aerobic workouts), a space with a designer interior for co-working, relaxation, and leisure, and an amazing spa area with a year-round indoor heated pool, a jacuzzi, and a cinema room for up to 12 people.