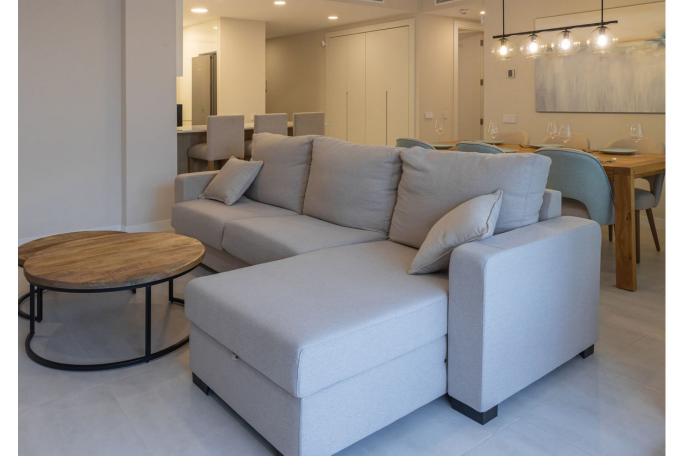

## Sales - Apartment - Estepona 733.000€

Estepona Apartment

4

3

136 m<sup>2</sup>

120 m2

Modern apartments with four bedrooms, three bathrooms, a large garden, and a terrace in the Selwo residential area. The apartments are ideally located in a sought-after area between Marbella and Estepona, just 10 minutes by car from Puerto Banús and the center of Estepona. International school opposite the complex. Additionally, the beach can be reached in just a few minutes by car or a 10-minute walk. The apartment features four bedrooms, three bathrooms, plenty of storage space for clothes and belongings, and a spacious living room with access to a 120 m² garden and a view of the pool. The 25 m² terrace is equipped with outdoor furniture, perfect for relaxing and entertaining. The modern, fully equipped open-plan kitchen includes a breakfast bar and is fitted with Bosch appliances, including an oven, a cooktop, a dishwasher, and a refrigerator with a freezer. There is also a separate laundry room with a washing machine. The apartment comes with custom-made furniture and is sold with an underground parking space as well as a storage room. Vanian Gardens is a new complex built using innovative and advanced materials. The thermal and acoustic insulation ensures comfortable conditions, whether in winter or summer. The complex features modern design and beautiful gardens. The communal area includes two large swimming pools, two fully equipped gyms (one with branded exercise machines and another for aerobic workouts), a space with a designer interior for co-working, relaxation, and leisure, and an amazing spa area with a year-round indoor heated pool, a jacuzzi, and a cinema room for up to 12 people.