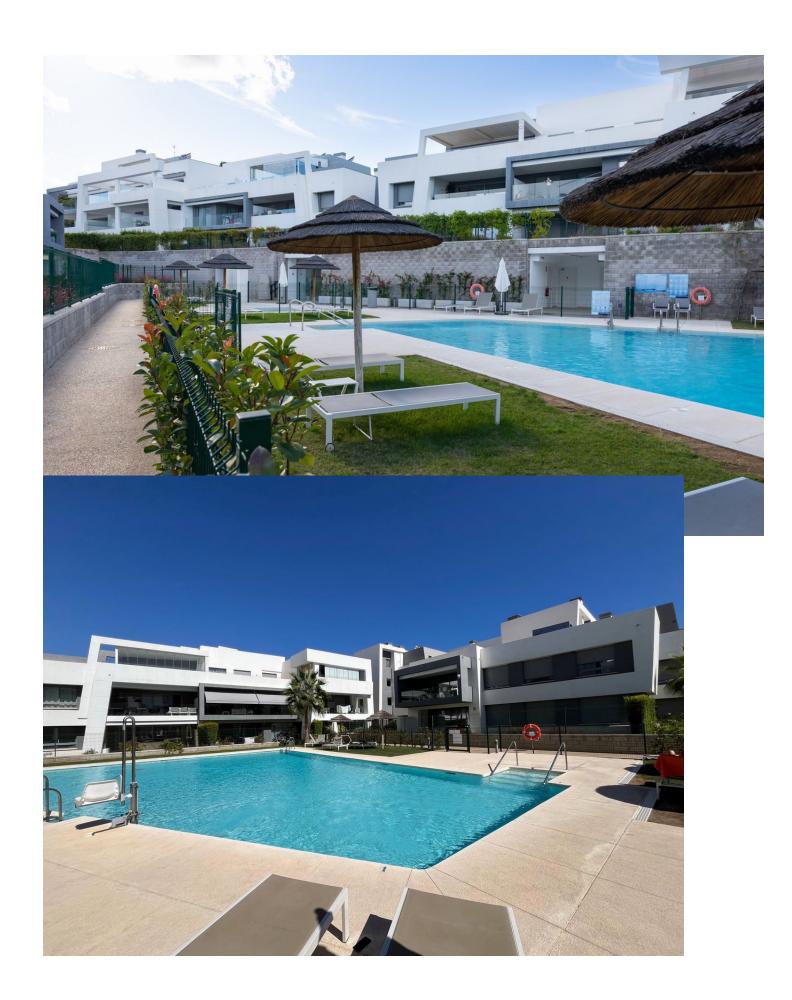

## Sales - Apartment - Estepona 733.000€

Estepona Apartment

4

3

136 m<sup>2</sup>

120 m2

Modern apartments with four bedrooms, three bathrooms, a large garden, and a terrace in the Selwo residential area. The apartments are ideally located in a sought-after area between Marbella and Estepona, just 10 minutes by car from Puerto Banús and the center of Estepona. International school opposite the complex. Additionally, the beach can be reached in just a few minutes by car or a 10-minute walk. The apartment features four bedrooms, three bathrooms, plenty of storage space for clothes and belongings, and a spacious living room with access to a 120 m² garden and a view of the pool. The 25 m² terrace is equipped with outdoor furniture, perfect for relaxing and entertaining. The modern, fully equipped open-plan kitchen includes a breakfast bar and is fitted with Bosch appliances, including an oven, a cooktop, a dishwasher, and a refrigerator with a freezer. There is also a separate laundry room with a washing machine. The apartment comes with custom-made furniture and is sold with an underground parking space as well as a storage room. Vanian Gardens is a new complex built using innovative and advanced materials. The thermal and acoustic insulation ensures comfortable conditions, whether in winter or summer. The complex features modern design and beautiful gardens. The communal area includes two large swimming pools, two fully equipped gyms (one with branded exercise machines and another for aerobic workouts), a space with a designer interior for co-working, relaxation, and leisure, and an amazing spa area with a year-round indoor heated pool, a jacuzzi, and a cinema room for up to 12 people.