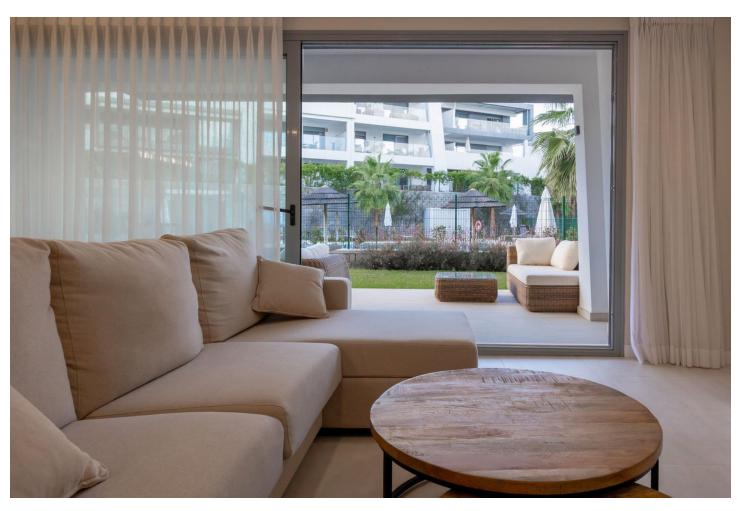

## Sales - Apartment - Estepona 733.000€

Estepona Apartment

4

3

136 m<sup>2</sup>

120 m2

Modern apartments with four bedrooms, three bathrooms, a large garden, and a terrace in the Selwo residential area. The apartments are ideally located in a sought-after area between Marbella and Estepona, just 10 minutes by car from Puerto Banús and the center of Estepona. International school opposite the complex. Additionally, the beach can be reached in just a few minutes by car or a 10-minute walk. The apartment features four bedrooms, three bathrooms, plenty of storage space for clothes and belongings, and a spacious living room with access to a 120 m² garden and a view of the pool. The 25 m² terrace is equipped with outdoor furniture, perfect for relaxing and entertaining. The modern, fully equipped open-plan kitchen includes a breakfast bar and is fitted with Bosch appliances, including an oven, a cooktop, a dishwasher, and a refrigerator with a freezer. There is also a separate laundry room with a washing machine. The apartment comes with custom-made furniture and is sold with an underground parking space as well as a storage room. Vanian Gardens is a new complex built using innovative and advanced materials. The thermal and acoustic insulation ensures comfortable conditions, whether in winter or summer. The complex features modern design and beautiful gardens. The communal area includes two large swimming pools, two fully equipped gyms (one with branded exercise machines and another for aerobic workouts), a space with a designer interior for co-working, relaxation, and leisure, and an amazing spa area with a year-round indoor heated pool, a jacuzzi, and a cinema room for up to 12 people.