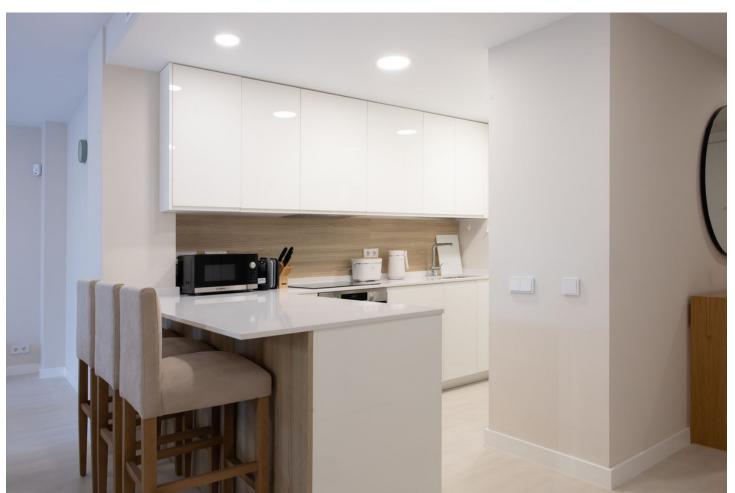

## Sales - Apartment - Estepona 733.000€

Estepona Apartment

4

3

136 m<sup>2</sup>

120 m2

Modern apartments with four bedrooms, three bathrooms, a large garden, and a terrace in the Selwo residential area. The apartments are ideally located in a sought-after area between Marbella and Estepona, just 10 minutes by car from Puerto Banús and the center of Estepona. International school opposite the complex. Additionally, the beach can be reached in just a few minutes by car or a 10-minute walk. The apartment features four bedrooms, three bathrooms, plenty of storage space for clothes and belongings, and a spacious living room with access to a 120 m² garden and a view of the pool. The 25 m² terrace is equipped with outdoor furniture, perfect for relaxing and entertaining. The modern, fully equipped open-plan kitchen includes a breakfast bar and is fitted with Bosch appliances, including an oven, a cooktop, a dishwasher, and a refrigerator with a freezer. There is also a separate laundry room with a washing machine. The apartment comes with custom-made furniture and is sold with an underground parking space as well as a storage room. Vanian Gardens is a new complex built using innovative and advanced materials. The thermal and acoustic insulation ensures comfortable conditions, whether in winter or summer. The complex features modern design and beautiful gardens. The communal area includes two large swimming pools, two fully equipped gyms (one with branded exercise machines and another for aerobic workouts), a space with a designer interior for co-working, relaxation, and leisure, and an amazing spa area with a year-round indoor heated pool, a jacuzzi, and a cinema room for up to 12 people.