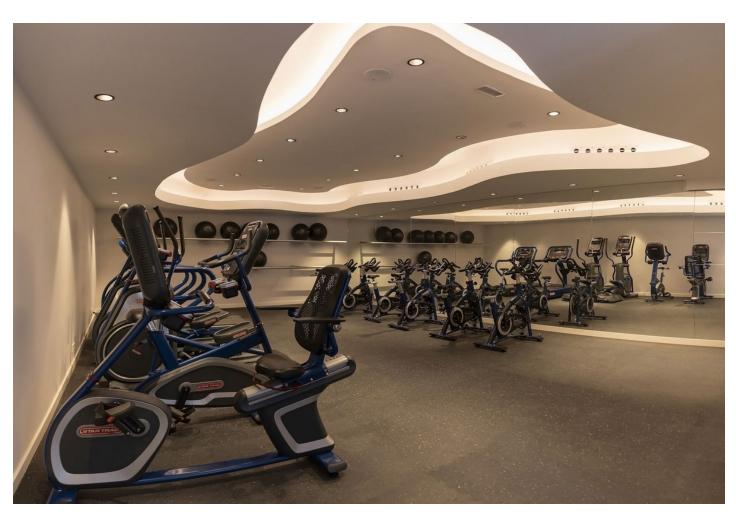

## Sales - Apartment - Estepona 733.000€

Estepona Apartment

4

3

136 m<sup>2</sup>

120 m2

Modern apartments with four bedrooms, three bathrooms, a large garden, and a terrace in the Selwo residential area. The apartments are ideally located in a sought-after area between Marbella and Estepona, just 10 minutes by car from Puerto Banús and the center of Estepona. International school opposite the complex. Additionally, the beach can be reached in just a few minutes by car or a 10-minute walk. The apartment features four bedrooms, three bathrooms, plenty of storage space for clothes and belongings, and a spacious living room with access to a 120 m² garden and a view of the pool. The 25 m² terrace is equipped with outdoor furniture, perfect for relaxing and entertaining. The modern, fully equipped open-plan kitchen includes a breakfast bar and is fitted with Bosch appliances, including an oven, a cooktop, a dishwasher, and a refrigerator with a freezer. There is also a separate laundry room with a washing machine. The apartment comes with custom-made furniture and is sold with an underground parking space as well as a storage room. Vanian Gardens is a new complex built using innovative and advanced materials. The thermal and acoustic insulation ensures comfortable conditions, whether in winter or summer. The complex features modern design and beautiful gardens. The communal area includes two large swimming pools, two fully equipped gyms (one with branded exercise machines and another for aerobic workouts), a space with a designer interior for co-working, relaxation, and leisure, and an amazing spa area with a year-round indoor heated pool, a jacuzzi, and a cinema room for up to 12 people.