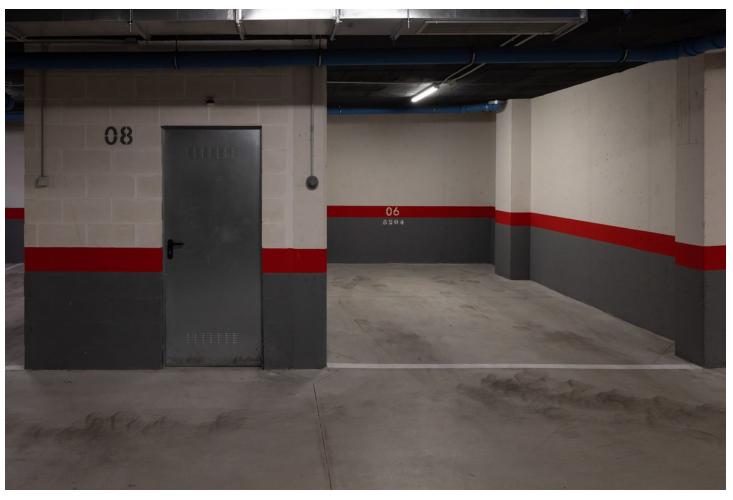

## Sales - Apartment - Estepona 733.000€

Estepona Apartment

4

3

136 m<sup>2</sup>

120 m2

Modern apartments with four bedrooms, three bathrooms, a large garden, and a terrace in the Selwo residential area. The apartments are ideally located in a sought-after area between Marbella and Estepona, just 10 minutes by car from Puerto Banús and the center of Estepona. International school opposite the complex. Additionally, the beach can be reached in just a few minutes by car or a 10-minute walk. The apartment features four bedrooms, three bathrooms, plenty of storage space for clothes and belongings, and a spacious living room with access to a 120 m² garden and a view of the pool. The 25 m² terrace is equipped with outdoor furniture, perfect for relaxing and entertaining. The modern, fully equipped open-plan kitchen includes a breakfast bar and is fitted with Bosch appliances, including an oven, a cooktop, a dishwasher, and a refrigerator with a freezer. There is also a separate laundry room with a washing machine. The apartment comes with custom-made furniture and is sold with an underground parking space as well as a storage room. Vanian Gardens is a new complex built using innovative and advanced materials. The thermal and acoustic insulation ensures comfortable conditions, whether in winter or summer. The complex features modern design and beautiful gardens. The communal area includes two large swimming pools, two fully equipped gyms (one with branded exercise machines and another for aerobic workouts), a space with a designer interior for co-working, relaxation, and leisure, and an amazing spa area with a year-round indoor heated pool, a jacuzzi, and a cinema room for up to 12 people.