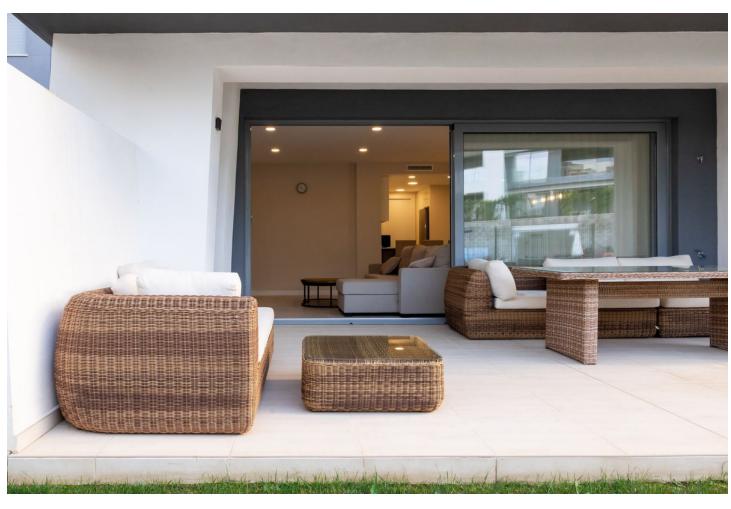

## Sales - Apartment - Estepona 733.000€

Estepona Apartment

4

3

136 m<sup>2</sup>

120 m2

Modern apartments with four bedrooms, three bathrooms, a large garden, and a terrace in the Selwo residential area. The apartments are ideally located in a sought-after area between Marbella and Estepona, just 10 minutes by car from Puerto Banús and the center of Estepona. International school opposite the complex. Additionally, the beach can be reached in just a few minutes by car or a 10-minute walk. The apartment features four bedrooms, three bathrooms, plenty of storage space for clothes and belongings, and a spacious living room with access to a 120 m² garden and a view of the pool. The 25 m² terrace is equipped with outdoor furniture, perfect for relaxing and entertaining. The modern, fully equipped open-plan kitchen includes a breakfast bar and is fitted with Bosch appliances, including an oven, a cooktop, a dishwasher, and a refrigerator with a freezer. There is also a separate laundry room with a washing machine. The apartment comes with custom-made furniture and is sold with an underground parking space as well as a storage room. Vanian Gardens is a new complex built using innovative and advanced materials. The thermal and acoustic insulation ensures comfortable conditions, whether in winter or summer. The complex features modern design and beautiful gardens. The communal area includes two large swimming pools, two fully equipped gyms (one with branded exercise machines and another for aerobic workouts), a space with a designer interior for co-working, relaxation, and leisure, and an amazing spa area with a year-round indoor heated pool, a jacuzzi, and a cinema room for up to 12 people.