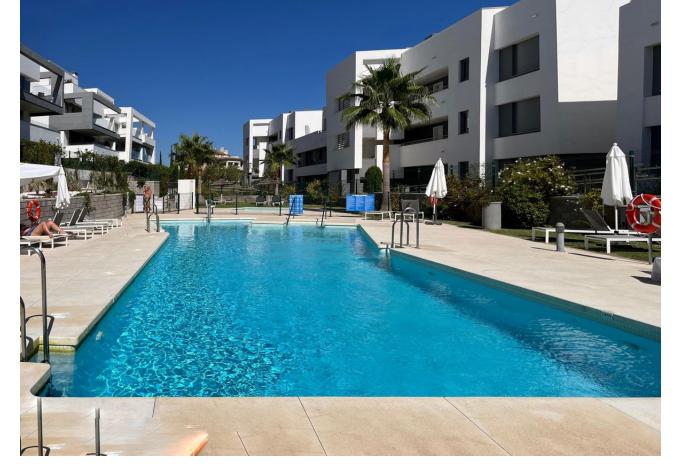

## Sales - Apartment - Estepona 733.000€

Estepona Apartment

4

3

136 m<sup>2</sup>

120 m2

Modern apartments with four bedrooms, three bathrooms, a large garden, and a terrace in the Selwo residential area. The apartments are ideally located in a sought-after area between Marbella and Estepona, just 10 minutes by car from Puerto Banús and the center of Estepona. International school opposite the complex. Additionally, the beach can be reached in just a few minutes by car or a 10-minute walk. The apartment features four bedrooms, three bathrooms, plenty of storage space for clothes and belongings, and a spacious living room with access to a 120 m² garden and a view of the pool. The 25 m² terrace is equipped with outdoor furniture, perfect for relaxing and entertaining. The modern, fully equipped open-plan kitchen includes a breakfast bar and is fitted with Bosch appliances, including an oven, a cooktop, a dishwasher, and a refrigerator with a freezer. There is also a separate laundry room with a washing machine. The apartment comes with custom-made furniture and is sold with an underground parking space as well as a storage room. Vanian Gardens is a new complex built using innovative and advanced materials. The thermal and acoustic insulation ensures comfortable conditions, whether in winter or summer. The complex features modern design and beautiful gardens. The communal area includes two large swimming pools, two fully equipped gyms (one with branded exercise machines and another for aerobic workouts), a space with a designer interior for co-working, relaxation, and leisure, and an amazing spa area with a year-round indoor heated pool, a jacuzzi, and a cinema room for up to 12 people.