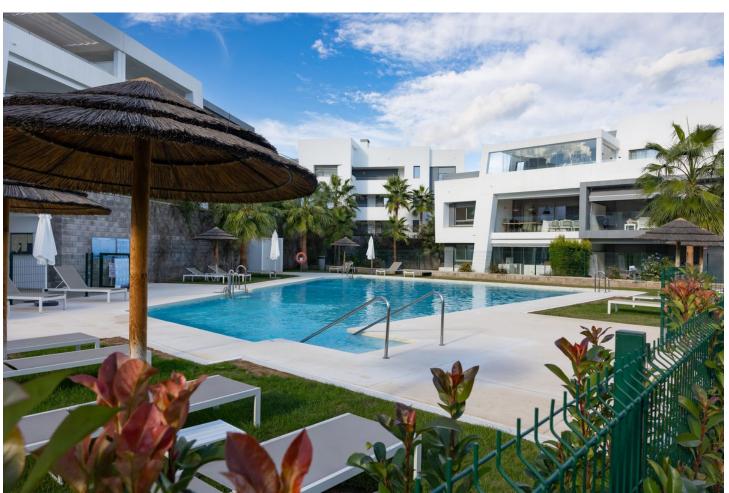

## Sales - Apartment - Estepona 733.000€

Estepona Apartment

4

3

136 m<sup>2</sup>

120 m2

Modern apartments with four bedrooms, three bathrooms, a large garden, and a terrace in the Selwo residential area. The apartments are ideally located in a sought-after area between Marbella and Estepona, just 10 minutes by car from Puerto Banús and the center of Estepona. International school opposite the complex. Additionally, the beach can be reached in just a few minutes by car or a 10-minute walk. The apartment features four bedrooms, three bathrooms, plenty of storage space for clothes and belongings, and a spacious living room with access to a 120 m² garden and a view of the pool. The 25 m² terrace is equipped with outdoor furniture, perfect for relaxing and entertaining. The modern, fully equipped open-plan kitchen includes a breakfast bar and is fitted with Bosch appliances, including an oven, a cooktop, a dishwasher, and a refrigerator with a freezer. There is also a separate laundry room with a washing machine. The apartment comes with custom-made furniture and is sold with an underground parking space as well as a storage room. Vanian Gardens is a new complex built using innovative and advanced materials. The thermal and acoustic insulation ensures comfortable conditions, whether in winter or summer. The complex features modern design and beautiful gardens. The communal area includes two large swimming pools, two fully equipped gyms (one with branded exercise machines and another for aerobic workouts), a space with a designer interior for co-working, relaxation, and leisure, and an amazing spa area with a year-round indoor heated pool, a jacuzzi, and a cinema room for up to 12 people.