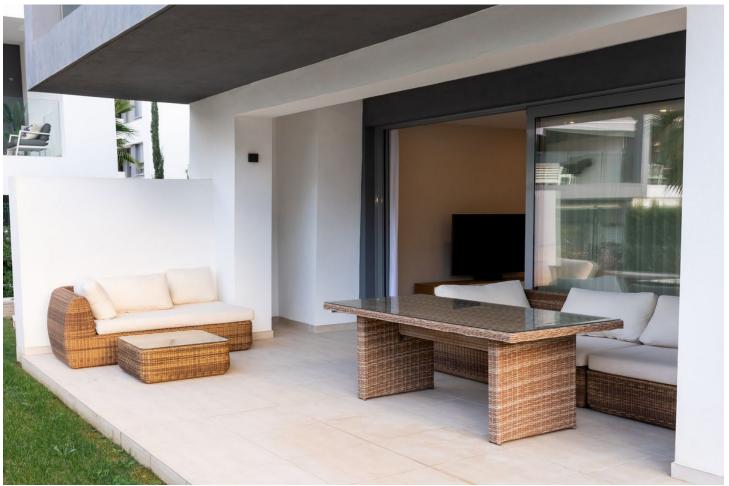

## Sales - Apartment - Estepona 733.000€

Estepona Apartment

4

3

136 m<sup>2</sup>

120 m2

Modern apartments with four bedrooms, three bathrooms, a large garden, and a terrace in the Selwo residential area. The apartments are ideally located in a sought-after area between Marbella and Estepona, just 10 minutes by car from Puerto Banús and the center of Estepona. International school opposite the complex. Additionally, the beach can be reached in just a few minutes by car or a 10-minute walk. The apartment features four bedrooms, three bathrooms, plenty of storage space for clothes and belongings, and a spacious living room with access to a 120 m² garden and a view of the pool. The 25 m² terrace is equipped with outdoor furniture, perfect for relaxing and entertaining. The modern, fully equipped open-plan kitchen includes a breakfast bar and is fitted with Bosch appliances, including an oven, a cooktop, a dishwasher, and a refrigerator with a freezer. There is also a separate laundry room with a washing machine. The apartment comes with custom-made furniture and is sold with an underground parking space as well as a storage room. Vanian Gardens is a new complex built using innovative and advanced materials. The thermal and acoustic insulation ensures comfortable conditions, whether in winter or summer. The complex features modern design and beautiful gardens. The communal area includes two large swimming pools, two fully equipped gyms (one with branded exercise machines and another for aerobic workouts), a space with a designer interior for co-working, relaxation, and leisure, and an amazing spa area with a year-round indoor heated pool, a jacuzzi, and a cinema room for up to 12 people.