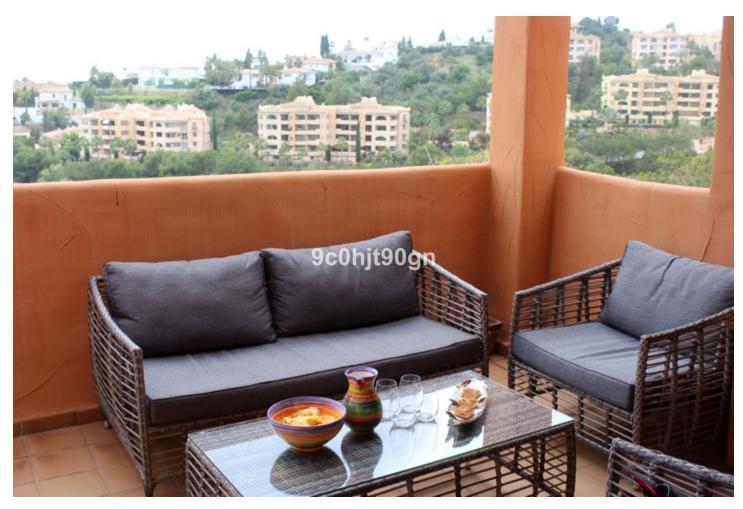

## Sales - Apartment - Elviria 349.000€

Elviria Apartment

Community: 1,800 EUR / year IBI: 750 EUR / year Rubbish: 180 EUR / year

2

2

116 m2

LARGE APARTMENT WITH EXCELLENT QUALITIES NEXT TO THE SANTA MARIA GOLF COURSE IN ELVIRIA! Located in the heart of Elviria, this exceptional apartment is just steps away from the famous Santa María Golf Course and only few minutes drive from all the services in Elviria Square, shops, restaurants, etc., and a five-minute drive from the beautiful beaches of the area. The apartment stands out for its spaciousness and brightness, with nearly  $120m^2$  of built space.. The bright living-dining room has access to terrace with pleasant open views of the golf course and mountains is fully equipped. The master bedroom features built-in wardrobes and an en-suite bathroom. The other bedroom is also spacious and cozy, and there is another full bathroom with bath. The independent kitchen is very bright and spacious with very large terrace that enjoys the morning sun. The apartment also includes centralized air conditioning, a large garage, and a storage room in the basement, an elevator, and multiple meticulously maintained gardens and pools within the complex for family enjoyment.