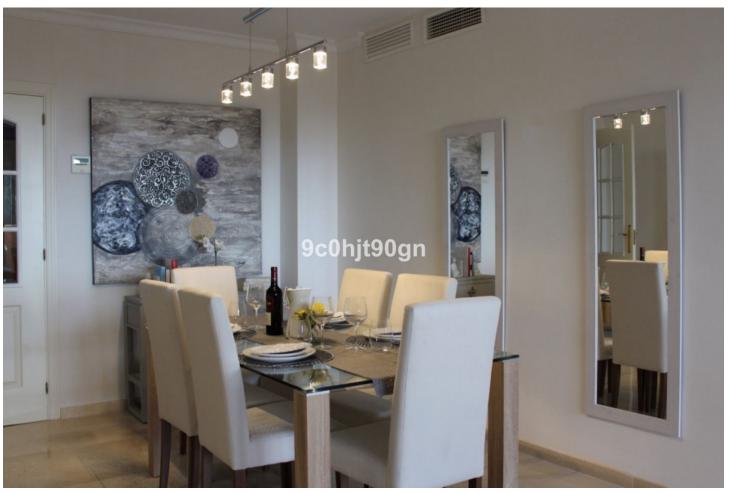

## Sales - Apartment - Elviria 349.000€

Elviria Apartment

Community: 1,800 EUR / year IBI: 750 EUR / year Rubbish: 180 EUR / year

2

2

116 m2

LARGE APARTMENT WITH EXCELLENT QUALITIES NEXT TO THE SANTA MARIA GOLF COURSE IN ELVIRIA! Located in the heart of Elviria, this exceptional apartment is just steps away from the famous Santa María Golf Course and only few minutes drive from all the services in Elviria Square, shops, restaurants, etc., and a five-minute drive from the beautiful beaches of the area. The apartment stands out for its spaciousness and brightness, with nearly  $120m^2$  of built space.. The bright living-dining room has access to terrace with pleasant open views of the golf course and mountains is fully equipped. The master bedroom features built-in wardrobes and an en-suite bathroom. The other bedroom is also spacious and cozy, and there is another full bathroom with bath. The independent kitchen is very bright and spacious with very large terrace that enjoys the morning sun. The apartment also includes centralized air conditioning, a large garage, and a storage room in the basement, an elevator, and multiple meticulously maintained gardens and pools within the complex for family enjoyment.