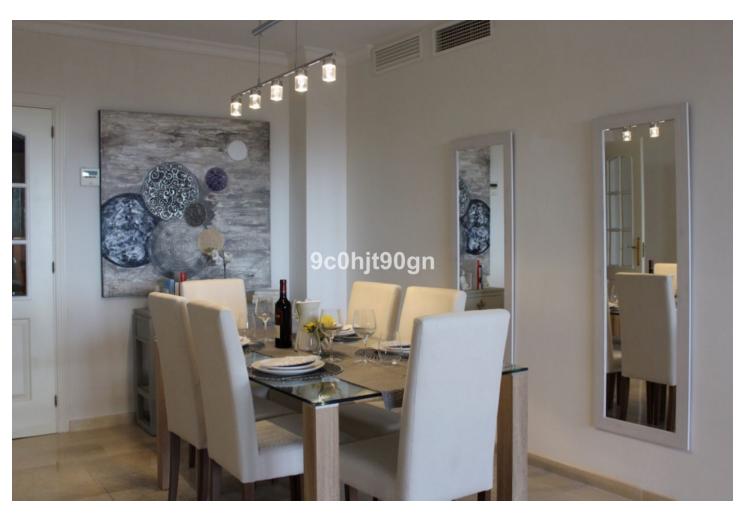

## Sales - Apartment - Elviria 349.000€

Elviria Apartment

Community: 1,800 EUR / year IBI: 750 EUR / year Rubbish: 180 EUR / year

2

2

116 m2

LARGE APARTMENT WITH EXCELLENT QUALITIES NEXT TO THE SANTA MARIA GOLF COURSE IN ELVIRIA! Located in the heart of Elviria, this exceptional apartment is just steps away from the famous Santa María Golf Course and only few minutes drive from all the services in Elviria Square, shops, restaurants, etc., and a five-minute drive from the beautiful beaches of the area. The apartment stands out for its spaciousness and brightness, with nearly  $120m^2$  of built space.. The bright living-dining room has access to terrace with pleasant open views of the golf course and mountains is fully equipped. The master bedroom features built-in wardrobes and an en-suite bathroom. The other bedroom is also spacious and cozy, and there is another full bathroom with bath. The independent kitchen is very bright and spacious with very large terrace that enjoys the morning sun. The apartment also includes centralized air conditioning, a large garage, and a storage room in the basement, an elevator, and multiple meticulously maintained gardens and pools within the complex for family enjoyment.