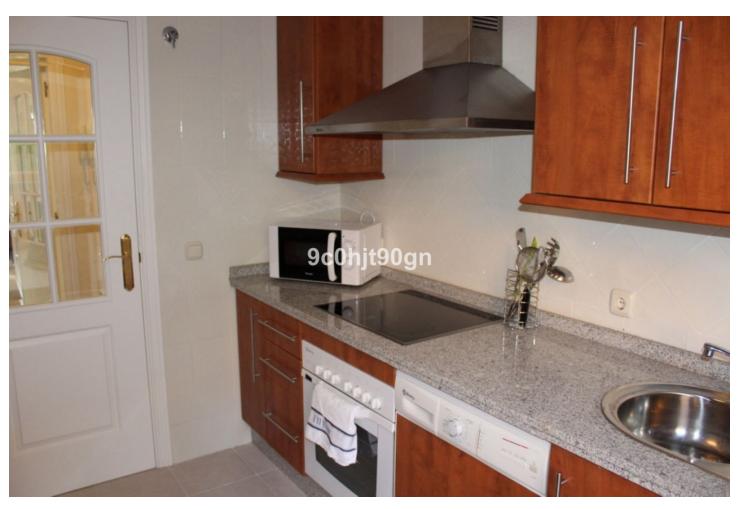

## Sales - Apartment - Elviria 349.000€

Elviria Apartment

Community: 1,800 EUR / year IBI: 750 EUR / year Rubbish: 180 EUR / year

2

2

116 m2

LARGE APARTMENT WITH EXCELLENT QUALITIES NEXT TO THE SANTA MARIA GOLF COURSE IN ELVIRIA! Located in the heart of Elviria, this exceptional apartment is just steps away from the famous Santa María Golf Course and only few minutes drive from all the services in Elviria Square, shops, restaurants, etc., and a five-minute drive from the beautiful beaches of the area. The apartment stands out for its spaciousness and brightness, with nearly  $120m^2$  of built space.. The bright living-dining room has access to terrace with pleasant open views of the golf course and mountains is fully equipped. The master bedroom features built-in wardrobes and an en-suite bathroom. The other bedroom is also spacious and cozy, and there is another full bathroom with bath. The independent kitchen is very bright and spacious with very large terrace that enjoys the morning sun. The apartment also includes centralized air conditioning, a large garage, and a storage room in the basement, an elevator, and multiple meticulously maintained gardens and pools within the complex for family enjoyment.