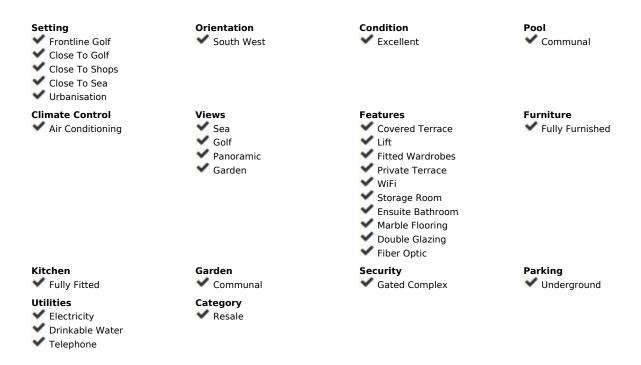

## Sales - Apartment - Elviria 349.000€

Elviria Apartment

Community: 1,800 EUR / year IBI: 750 EUR / year Rubbish: 180 EUR / year

2

2

116 m2

LARGE APARTMENT WITH EXCELLENT QUALITIES NEXT TO THE SANTA MARIA GOLF COURSE IN ELVIRIA! Located in the heart of Elviria, this exceptional apartment is just steps away from the famous Santa María Golf Course and only few minutes drive from all the services in Elviria Square, shops, restaurants, etc., and a five-minute drive from the beautiful beaches of the area. The apartment stands out for its spaciousness and brightness, with nearly  $120m^2$  of built space.. The bright living-dining room has access to terrace with pleasant open views of the golf course and mountains is fully equipped. The master bedroom features built-in wardrobes and an en-suite bathroom. The other bedroom is also spacious and cozy, and there is another full bathroom with bath. The independent kitchen is very bright and spacious with very large terrace that enjoys the morning sun. The apartment also includes centralized air conditioning, a large garage, and a storage room in the basement, an elevator, and multiple meticulously maintained gardens and pools within the complex for family enjoyment.