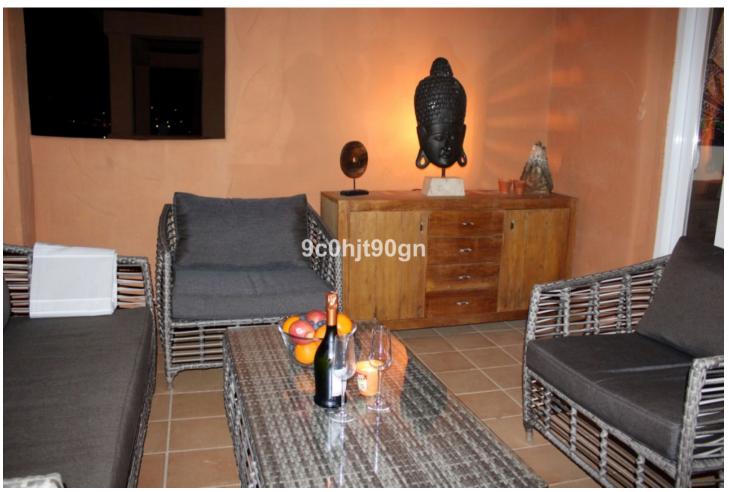

## Sales - Apartment - Elviria 349.000€

Elviria Apartment

Community: 1,800 EUR / year IBI: 750 EUR / year Rubbish: 180 EUR / year

2

2

116 m2

LARGE APARTMENT WITH EXCELLENT QUALITIES NEXT TO THE SANTA MARIA GOLF COURSE IN ELVIRIA! Located in the heart of Elviria, this exceptional apartment is just steps away from the famous Santa María Golf Course and only few minutes drive from all the services in Elviria Square, shops, restaurants, etc., and a five-minute drive from the beautiful beaches of the area. The apartment stands out for its spaciousness and brightness, with nearly  $120m^2$  of built space.. The bright living-dining room has access to terrace with pleasant open views of the golf course and mountains is fully equipped. The master bedroom features built-in wardrobes and an en-suite bathroom. The other bedroom is also spacious and cozy, and there is another full bathroom with bath. The independent kitchen is very bright and spacious with very large terrace that enjoys the morning sun. The apartment also includes centralized air conditioning, a large garage, and a storage room in the basement, an elevator, and multiple meticulously maintained gardens and pools within the complex for family enjoyment.