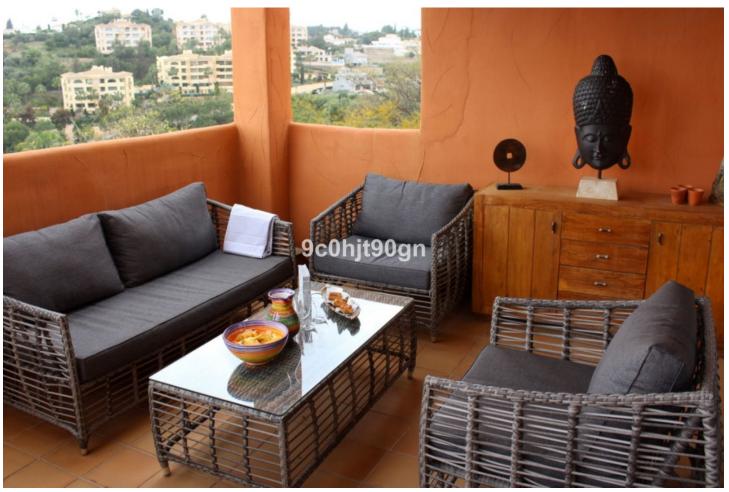

## Sales - Apartment - Elviria 349.000€

Elviria Apartment

Community: 1,800 EUR / year IBI: 750 EUR / year Rubbish: 180 EUR / year

2

2

116 m2

LARGE APARTMENT WITH EXCELLENT QUALITIES NEXT TO THE SANTA MARIA GOLF COURSE IN ELVIRIA! Located in the heart of Elviria, this exceptional apartment is just steps away from the famous Santa María Golf Course and only few minutes drive from all the services in Elviria Square, shops, restaurants, etc., and a five-minute drive from the beautiful beaches of the area. The apartment stands out for its spaciousness and brightness, with nearly  $120m^2$  of built space.. The bright living-dining room has access to terrace with pleasant open views of the golf course and mountains is fully equipped. The master bedroom features built-in wardrobes and an en-suite bathroom. The other bedroom is also spacious and cozy, and there is another full bathroom with bath. The independent kitchen is very bright and spacious with very large terrace that enjoys the morning sun. The apartment also includes centralized air conditioning, a large garage, and a storage room in the basement, an elevator, and multiple meticulously maintained gardens and pools within the complex for family enjoyment.