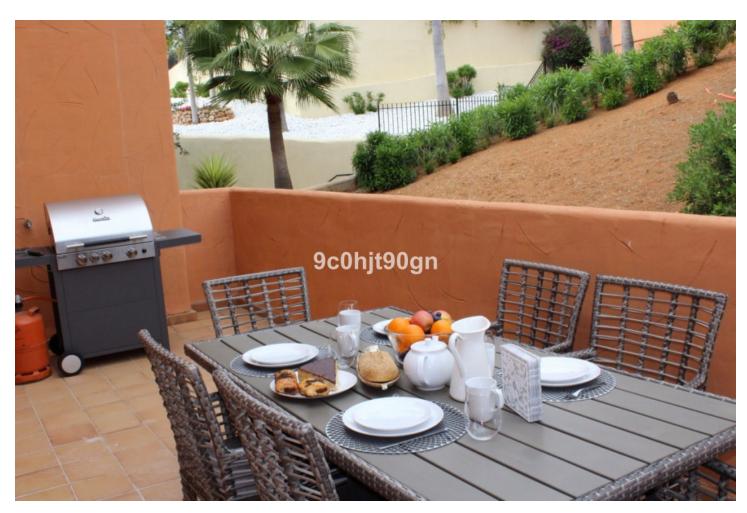

## Sales - Apartment - Elviria 349.000€

Elviria Apartment

Community: 1,800 EUR / year IBI: 750 EUR / year Rubbish: 180 EUR / year

2

2

116 m2

LARGE APARTMENT WITH EXCELLENT QUALITIES NEXT TO THE SANTA MARIA GOLF COURSE IN ELVIRIA! Located in the heart of Elviria, this exceptional apartment is just steps away from the famous Santa María Golf Course and only few minutes drive from all the services in Elviria Square, shops, restaurants, etc., and a five-minute drive from the beautiful beaches of the area. The apartment stands out for its spaciousness and brightness, with nearly  $120m^2$  of built space.. The bright living-dining room has access to terrace with pleasant open views of the golf course and mountains is fully equipped. The master bedroom features built-in wardrobes and an en-suite bathroom. The other bedroom is also spacious and cozy, and there is another full bathroom with bath. The independent kitchen is very bright and spacious with very large terrace that enjoys the morning sun. The apartment also includes centralized air conditioning, a large garage, and a storage room in the basement, an elevator, and multiple meticulously maintained gardens and pools within the complex for family enjoyment.