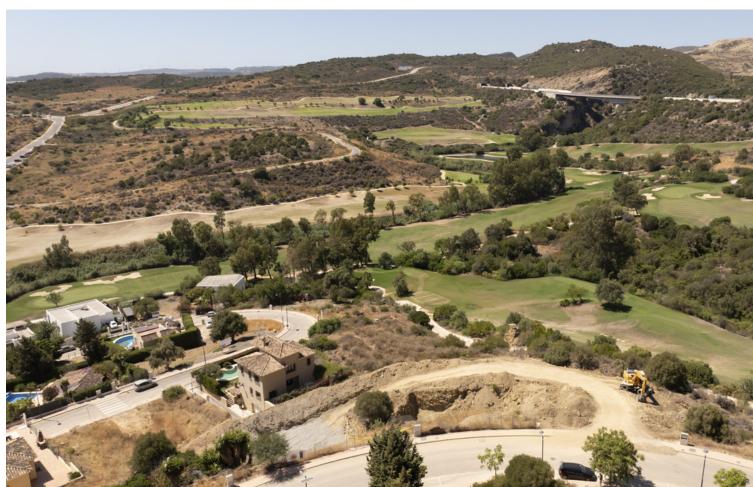

## Sales - Plot - Estepona 410.000€

**Estepona** Plot

Residential plot with building licence and project in place. All costs involved of the project, registration had been paid by the sellers! It is ready for an imminent start of the construction for the new owner! Nestled in the prestigious location of Valle Romano, Estepona West, this exclusive plot offers a unique opportunity for discerning buyers to create their dream home. As a sole agency listing, this property promises unparalleled access to the vibrant lifestyle of the Costa del Sol, with its proximity to a variety of amenities and attractions. Spanning an impressive 975 square metres, the plot is perfectly positioned front line to the renowned Valle Romano golf course. This prime location not only provides stunning golf views but also offers breathtaking vistas of the surrounding mountains and the shimmering Mediterranean Sea. The panoramic views are a testament to the plot's exceptional setting, making it a highly desirable investment for those seeking both tranquillity and convenience. The plot's strategic location ensures that all essential amenities are within easy reach. It is conveniently close to the sea and beach, allowing for leisurely coastal strolls and beachside relaxation. Additionally, the proximity to shops, schools, and the town centre ensures that daily necessities and educational facilities are just a short drive away. For those who enjoy the vibrant social scene, the nearby port offers a variety of dining and entertainment options. This plot is not only a gateway to the stunning natural beauty of Estepona but also a canvas for creating a bespoke residence that reflects personal style and luxury. With its combination of location, views, and accessibility, this property stands as a remarkable opportunity for investment in one of the Costa del Sol's most soughtafter areas.