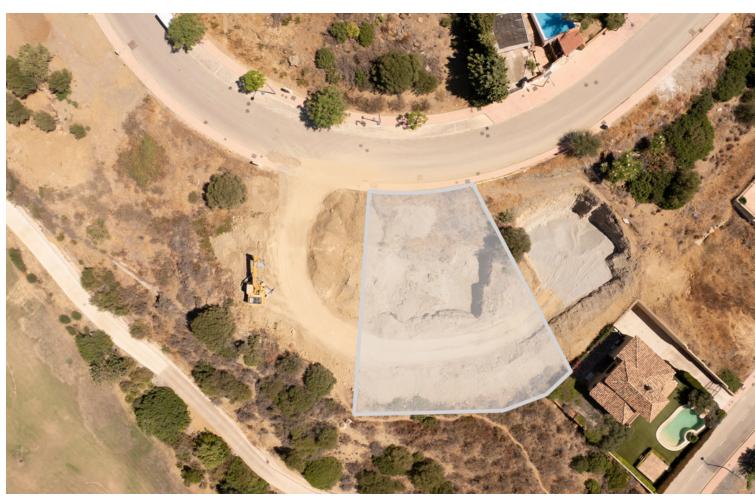

## Sales - Plot - Estepona 410.000€

**Estepona** Plot

Residential plot with building licence and project in place. All costs involved of the project, registration had been paid by the sellers! It is ready for an imminent start of the construction for the new owner! Nestled in the prestigious location of Valle Romano, Estepona West, this exclusive plot offers a unique opportunity for discerning buyers to create their dream home. As a sole agency listing, this property promises unparalleled access to the vibrant lifestyle of the Costa del Sol, with its proximity to a variety of amenities and attractions. Spanning an impressive 975 square metres, the plot is perfectly positioned front line to the renowned Valle Romano golf course. This prime location not only provides stunning golf views but also offers breathtaking vistas of the surrounding mountains and the shimmering Mediterranean Sea. The panoramic views are a testament to the plot's exceptional setting, making it a highly desirable investment for those seeking both tranquillity and convenience. The plot's strategic location ensures that all essential amenities are within easy reach. It is conveniently close to the sea and beach, allowing for leisurely coastal strolls and beachside relaxation. Additionally, the proximity to shops, schools, and the town centre ensures that daily necessities and educational facilities are just a short drive away. For those who enjoy the vibrant social scene, the nearby port offers a variety of dining and entertainment options. This plot is not only a gateway to the stunning natural beauty of Estepona but also a canvas for creating a bespoke residence that reflects personal style and luxury. With its combination of location, views, and accessibility, this property stands as a remarkable opportunity for investment in one of the Costa del Sol's most soughtafter areas.