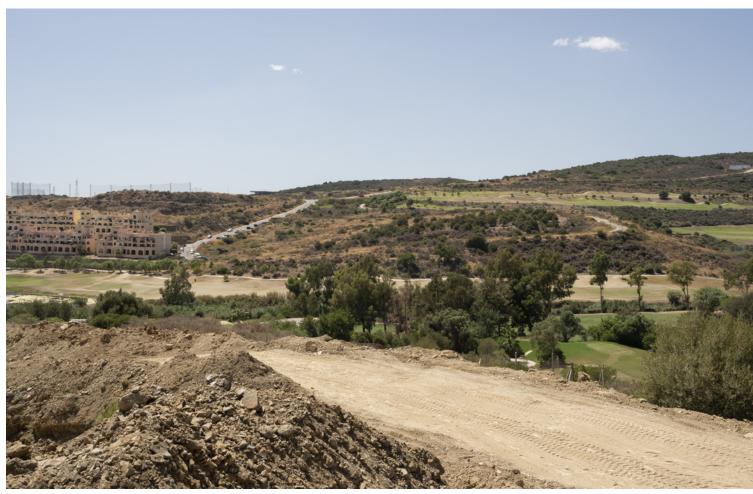

## Sales - Plot - Estepona 410.000€

**Estepona** Plot

Residential plot with building licence and project in place. All costs involved of the project, registration had been paid by the sellers! It is ready for an imminent start of the construction for the new owner! Nestled in the prestigious location of Valle Romano, Estepona West, this exclusive plot offers a unique opportunity for discerning buyers to create their dream home. As a sole agency listing, this property promises unparalleled access to the vibrant lifestyle of the Costa del Sol, with its proximity to a variety of amenities and attractions. Spanning an impressive 975 square metres, the plot is perfectly positioned front line to the renowned Valle Romano golf course. This prime location not only provides stunning golf views but also offers breathtaking vistas of the surrounding mountains and the shimmering Mediterranean Sea. The panoramic views are a testament to the plot's exceptional setting, making it a highly desirable investment for those seeking both tranquillity and convenience. The plot's strategic location ensures that all essential amenities are within easy reach. It is conveniently close to the sea and beach, allowing for leisurely coastal strolls and beachside relaxation. Additionally, the proximity to shops, schools, and the town centre ensures that daily necessities and educational facilities are just a short drive away. For those who enjoy the vibrant social scene, the nearby port offers a variety of dining and entertainment options. This plot is not only a gateway to the stunning natural beauty of Estepona but also a canvas for creating a bespoke residence that reflects personal style and luxury. With its combination of location, views, and accessibility, this property stands as a remarkable opportunity for investment in one of the Costa del Sol's most soughtafter areas.