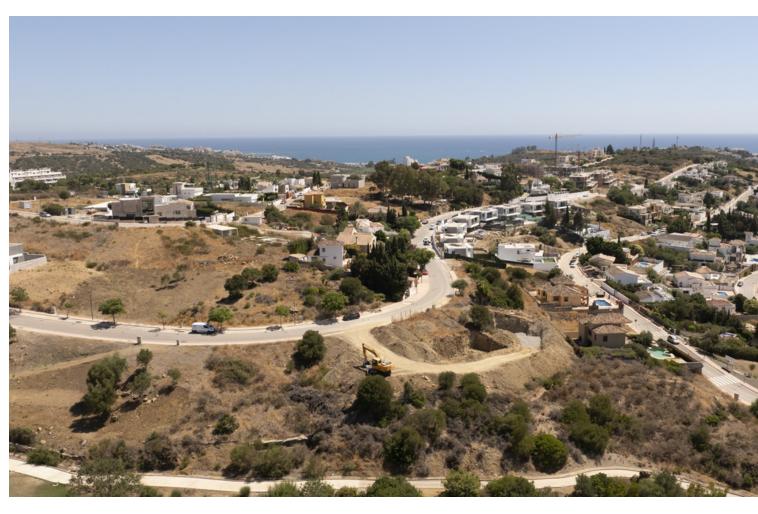

## Sales - Plot - Estepona 410.000€

**Estepona** Plot

Residential plot with building licence and project in place. All costs involved of the project, registration had been paid by the sellers! It is ready for an imminent start of the construction for the new owner! Nestled in the prestigious location of Valle Romano, Estepona West, this exclusive plot offers a unique opportunity for discerning buyers to create their dream home. As a sole agency listing, this property promises unparalleled access to the vibrant lifestyle of the Costa del Sol, with its proximity to a variety of amenities and attractions. Spanning an impressive 975 square metres, the plot is perfectly positioned front line to the renowned Valle Romano golf course. This prime location not only provides stunning golf views but also offers breathtaking vistas of the surrounding mountains and the shimmering Mediterranean Sea. The panoramic views are a testament to the plot's exceptional setting, making it a highly desirable investment for those seeking both tranquillity and convenience. The plot's strategic location ensures that all essential amenities are within easy reach. It is conveniently close to the sea and beach, allowing for leisurely coastal strolls and beachside relaxation. Additionally, the proximity to shops, schools, and the town centre ensures that daily necessities and educational facilities are just a short drive away. For those who enjoy the vibrant social scene, the nearby port offers a variety of dining and entertainment options. This plot is not only a gateway to the stunning natural beauty of Estepona but also a canvas for creating a bespoke residence that reflects personal style and luxury. With its combination of location, views, and accessibility, this property stands as a remarkable opportunity for investment in one of the Costa del Sol's most soughtafter areas.