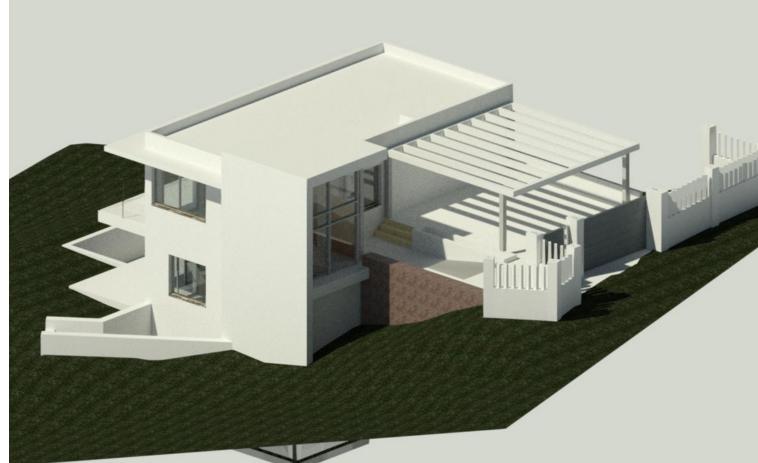

## Sales - Plot - Estepona 410.000€

**Estepona** Plot

Residential plot with building licence and project in place. All costs involved of the project, registration had been paid by the sellers! It is ready for an imminent start of the construction for the new owner! Nestled in the prestigious location of Valle Romano, Estepona West, this exclusive plot offers a unique opportunity for discerning buyers to create their dream home. As a sole agency listing, this property promises unparalleled access to the vibrant lifestyle of the Costa del Sol, with its proximity to a variety of amenities and attractions. Spanning an impressive 975 square metres, the plot is perfectly positioned front line to the renowned Valle Romano golf course. This prime location not only provides stunning golf views but also offers breathtaking vistas of the surrounding mountains and the shimmering Mediterranean Sea. The panoramic views are a testament to the plot's exceptional setting, making it a highly desirable investment for those seeking both tranquillity and convenience. The plot's strategic location ensures that all essential amenities are within easy reach. It is conveniently close to the sea and beach, allowing for leisurely coastal strolls and beachside relaxation. Additionally, the proximity to shops, schools, and the town centre ensures that daily necessities and educational facilities are just a short drive away. For those who enjoy the vibrant social scene, the nearby port offers a variety of dining and entertainment options. This plot is not only a gateway to the stunning natural beauty of Estepona but also a canvas for creating a bespoke residence that reflects personal style and luxury. With its combination of location, views, and accessibility, this property stands as a remarkable opportunity for investment in one of the Costa del Sol's most soughtafter areas.