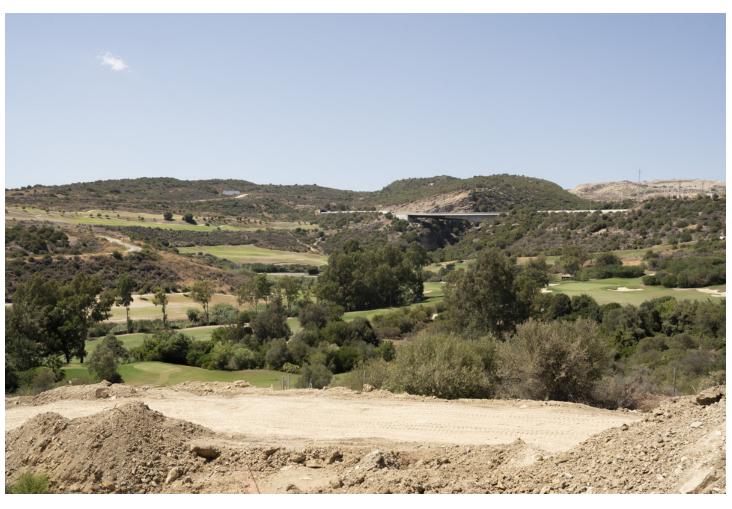

## Sales - Plot - Estepona 410.000€

**Estepona** Plot

Residential plot with building licence and project in place. All costs involved of the project, registration had been paid by the sellers! It is ready for an imminent start of the construction for the new owner! Nestled in the prestigious location of Valle Romano, Estepona West, this exclusive plot offers a unique opportunity for discerning buyers to create their dream home. As a sole agency listing, this property promises unparalleled access to the vibrant lifestyle of the Costa del Sol, with its proximity to a variety of amenities and attractions. Spanning an impressive 975 square metres, the plot is perfectly positioned front line to the renowned Valle Romano golf course. This prime location not only provides stunning golf views but also offers breathtaking vistas of the surrounding mountains and the shimmering Mediterranean Sea. The panoramic views are a testament to the plot's exceptional setting, making it a highly desirable investment for those seeking both tranquillity and convenience. The plot's strategic location ensures that all essential amenities are within easy reach. It is conveniently close to the sea and beach, allowing for leisurely coastal strolls and beachside relaxation. Additionally, the proximity to shops, schools, and the town centre ensures that daily necessities and educational facilities are just a short drive away. For those who enjoy the vibrant social scene, the nearby port offers a variety of dining and entertainment options. This plot is not only a gateway to the stunning natural beauty of Estepona but also a canvas for creating a bespoke residence that reflects personal style and luxury. With its combination of location, views, and accessibility, this property stands as a remarkable opportunity for investment in one of the Costa del Sol's most soughtafter areas.