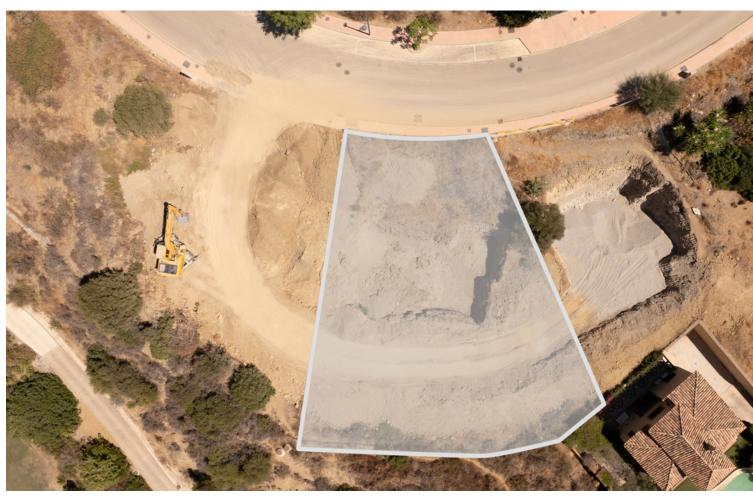

## Sales - Plot - Estepona 410.000€

**Estepona** Plot

Residential plot with building licence and project in place. All costs involved of the project, registration had been paid by the sellers! It is ready for an imminent start of the construction for the new owner! Nestled in the prestigious location of Valle Romano, Estepona West, this exclusive plot offers a unique opportunity for discerning buyers to create their dream home. As a sole agency listing, this property promises unparalleled access to the vibrant lifestyle of the Costa del Sol, with its proximity to a variety of amenities and attractions. Spanning an impressive 975 square metres, the plot is perfectly positioned front line to the renowned Valle Romano golf course. This prime location not only provides stunning golf views but also offers breathtaking vistas of the surrounding mountains and the shimmering Mediterranean Sea. The panoramic views are a testament to the plot's exceptional setting, making it a highly desirable investment for those seeking both tranquillity and convenience. The plot's strategic location ensures that all essential amenities are within easy reach. It is conveniently close to the sea and beach, allowing for leisurely coastal strolls and beachside relaxation. Additionally, the proximity to shops, schools, and the town centre ensures that daily necessities and educational facilities are just a short drive away. For those who enjoy the vibrant social scene, the nearby port offers a variety of dining and entertainment options. This plot is not only a gateway to the stunning natural beauty of Estepona but also a canvas for creating a bespoke residence that reflects personal style and luxury. With its combination of location, views, and accessibility, this property stands as a remarkable opportunity for investment in one of the Costa del Sol's most soughtafter areas.