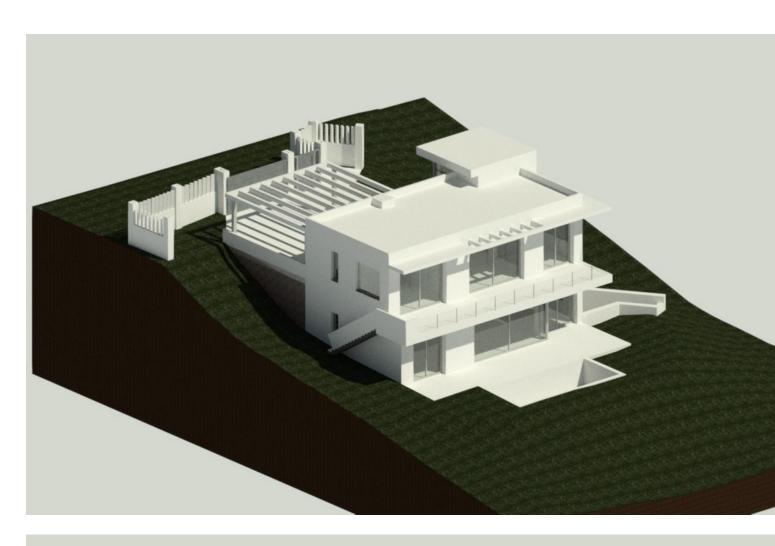

## Sales - Plot - Estepona 410.000€

**Estepona** Plot

Residential plot with building licence and project in place. All costs involved of the project, registration had been paid by the sellers! It is ready for an imminent start of the construction for the new owner! Nestled in the prestigious location of Valle Romano, Estepona West, this exclusive plot offers a unique opportunity for discerning buyers to create their dream home. As a sole agency listing, this property promises unparalleled access to the vibrant lifestyle of the Costa del Sol, with its proximity to a variety of amenities and attractions. Spanning an impressive 975 square metres, the plot is perfectly positioned front line to the renowned Valle Romano golf course. This prime location not only provides stunning golf views but also offers breathtaking vistas of the surrounding mountains and the shimmering Mediterranean Sea. The panoramic views are a testament to the plot's exceptional setting, making it a highly desirable investment for those seeking both tranquillity and convenience. The plot's strategic location ensures that all essential amenities are within easy reach. It is conveniently close to the sea and beach, allowing for leisurely coastal strolls and beachside relaxation. Additionally, the proximity to shops, schools, and the town centre ensures that daily necessities and educational facilities are just a short drive away. For those who enjoy the vibrant social scene, the nearby port offers a variety of dining and entertainment options. This plot is not only a gateway to the stunning natural beauty of Estepona but also a canvas for creating a bespoke residence that reflects personal style and luxury. With its combination of location, views, and accessibility, this property stands as a remarkable opportunity for investment in one of the Costa del Sol's most soughtafter areas.