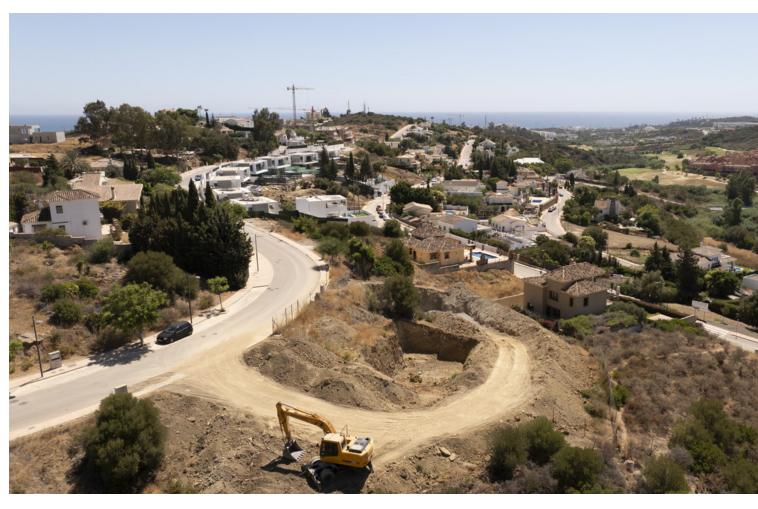

## Sales - Plot - Estepona 410.000€

**Estepona** Plot

Residential plot with building licence and project in place. All costs involved of the project, registration had been paid by the sellers! It is ready for an imminent start of the construction for the new owner! Nestled in the prestigious location of Valle Romano, Estepona West, this exclusive plot offers a unique opportunity for discerning buyers to create their dream home. As a sole agency listing, this property promises unparalleled access to the vibrant lifestyle of the Costa del Sol, with its proximity to a variety of amenities and attractions. Spanning an impressive 975 square metres, the plot is perfectly positioned front line to the renowned Valle Romano golf course. This prime location not only provides stunning golf views but also offers breathtaking vistas of the surrounding mountains and the shimmering Mediterranean Sea. The panoramic views are a testament to the plot's exceptional setting, making it a highly desirable investment for those seeking both tranquillity and convenience. The plot's strategic location ensures that all essential amenities are within easy reach. It is conveniently close to the sea and beach, allowing for leisurely coastal strolls and beachside relaxation. Additionally, the proximity to shops, schools, and the town centre ensures that daily necessities and educational facilities are just a short drive away. For those who enjoy the vibrant social scene, the nearby port offers a variety of dining and entertainment options. This plot is not only a gateway to the stunning natural beauty of Estepona but also a canvas for creating a bespoke residence that reflects personal style and luxury. With its combination of location, views, and accessibility, this property stands as a remarkable opportunity for investment in one of the Costa del Sol's most soughtafter areas.