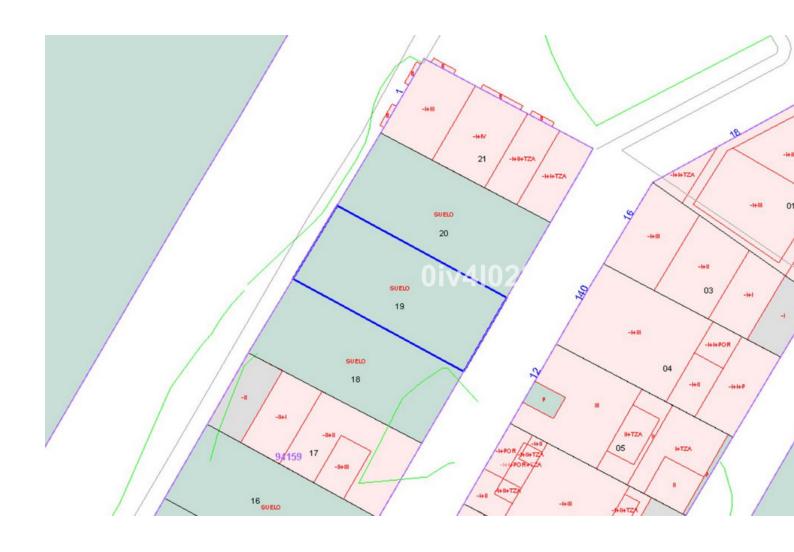

## Sales - Plot - Benalmadena Pueblo 140.000€

**Benalmadena Pueblo** 

**Plot** 

IBI: 200 EUR / year

108 m<sup>2</sup>

Urban plot of 108m2 located in Benalmadena Pueblo, great location, higher level with sea views, close to shops restaurants and everything the charming Pueblo has to offer. Building allowance of 1,1587m2/m2=125,14m2 for the build of townhouse or apartments. Composed of Lower garage level plus 3 levels and atic level. C1 Classification=Casco. Total build area permitted subject to (planning permission) in excess of 325m2, given that the plot spans 2 roads with access from each. Given the elevation much of the build allowance isnt computable hence allowing a larger build area. There exisits the possibility of purchasing the adjacent plot of same size and construction area. Price for both plots together 270.000 $\square$ .