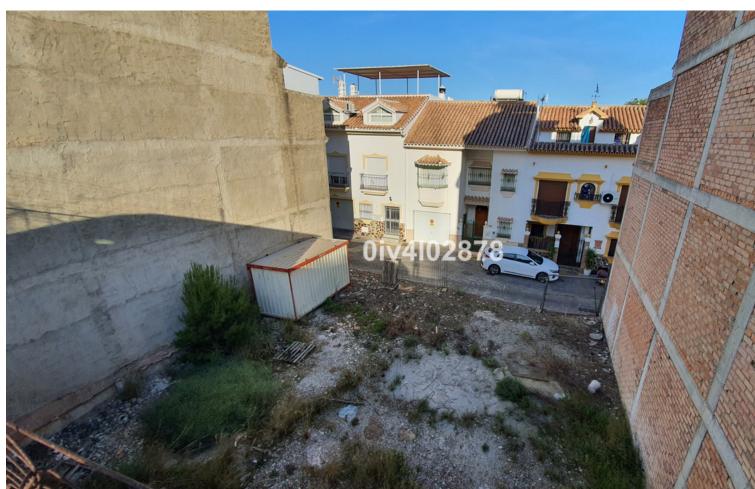

## Sales - Plot - Benalmadena Pueblo 140.000€

**Benalmadena Pueblo** 

**Plot** 

IBI: 200 EUR / year

108 m<sup>2</sup>

Urban plot of 108m2 located in Benalmadena Pueblo, great location, higher level with sea views, close to shops restaurants and everything the charming Pueblo has to offer. Building allowance of 1,1587m2/m2=125,14m2 for the build of townhouse or apartments. Composed of Lower garage level plus 3 levels and atic level. C1 Classification=Casco. Total build area permitted subject to (planning permission) in excess of 325m2, given that the plot spans 2 roads with access from each. Given the elevation much of the build allowance isnt computable hence allowing a larger build area. There exisits the possibility of purchasing the adjacent plot of same size and construction area. Price for both plots together 270.000 $\square$ .