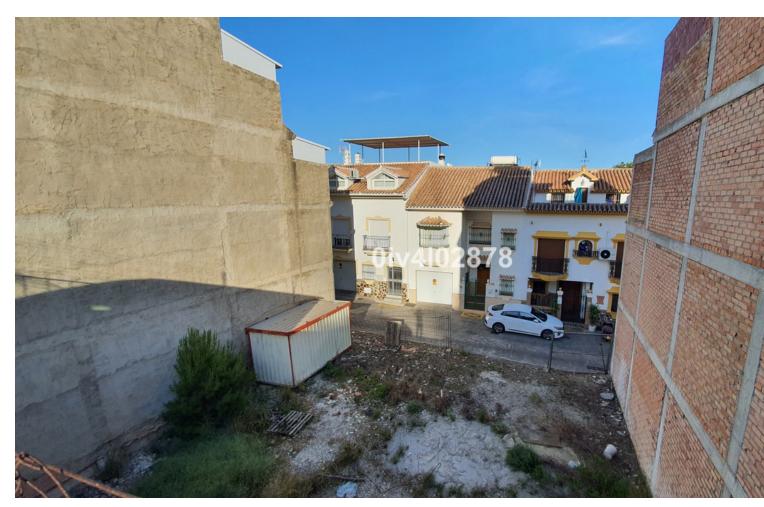

## Sales - Plot - Benalmadena Pueblo 140.000€

**Benalmadena Pueblo** 

**Plot** 

IBI: 200 EUR / year

108 m<sup>2</sup>

Urban plot of 108m2 located in Benalmadena Pueblo, great location, higher level with sea views, close to shops restaurants and everything the charming Pueblo has to offer. Building allowance of 1,1587m2/m2=125,14m2 for the build of townhouse or apartments. Composed of Lower garage level plus 3 levels and atic level. C1 Classification=Casco. Total build area permitted subject to (planning permission) in excess of 325m2, given that the plot spans 2 roads with access from each. Given the elevation much of the build allowance isnt computable hence allowing a larger build area. There exisits the possibility of purchasing the adjacent plot of same size and construction area. Price for both plots together 270.000 $\square$ .