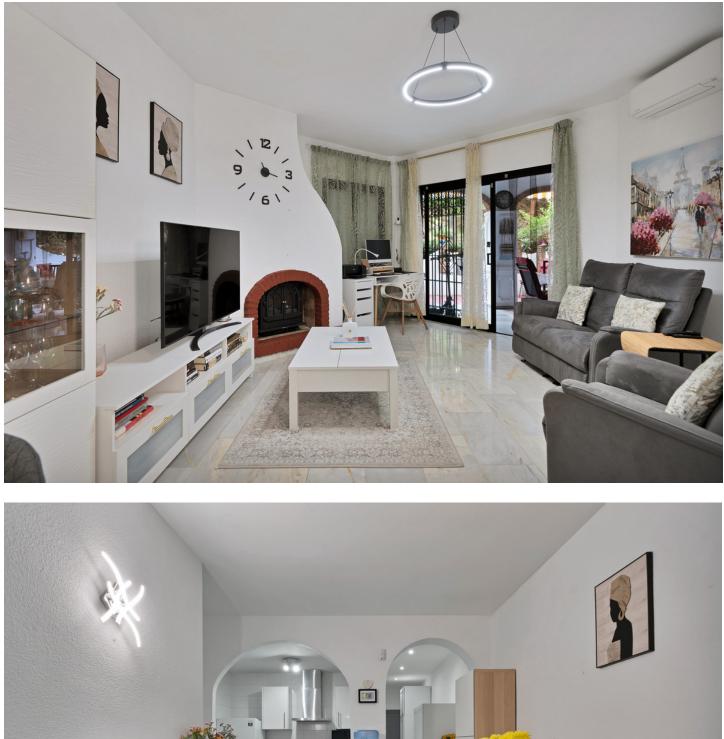

## Apartment

IBI: 329 EUR / year

2

This magnificent ground-floor property stands out for its prime location, ideal for both permanent living and those seeking an excellent tourism investment. Just a 3-minute walk from the beach and the renowned "El Pirata" beach restaurant/bar, it is located in a secure and well-maintained community that offers two pools surrounded by lush gardens with fountains and gazebos, as well as private and gated parking exclusive to residents. The property boasts a spacious terrace, both covered and uncovered, with direct access to the immaculate communal gardens. Its functional layout includes two en-suite bedrooms, a guest toilet, a semi-independent kitchen, and a large living room with a fireplace that opens onto the south-facing terrace, perfect for enjoying the sunny Costa del Sol climate year-round. In addition, the community is strategically well-connected, with a bus stop just 200 meters away, supermarkets half a block away, and a variety of restaurants and bars nearby. Costa del Sol Hospital is only a 10-minute drive, and in La Cala, just 6 minutes away, you'll find schools and more services. The property has a first occupancy license, and the homeowners' association allows short-term rentals, making it a unique opportunity for both living and achieving high returns. The abbreviated information document is available to you. Expenses: Taxes (ITP or VAT+AJD) + Notarial and registration expenses For more information and to schedule a visit, please do not hesitate to contact us. ERE

## Orientation South

Features Covered Terrace Wood Flooring Access for people with reduced mobility Barbeque Condition Good Furniture Part Furnished Pool Communal Kitchen

Fully Fitted

Climate Control