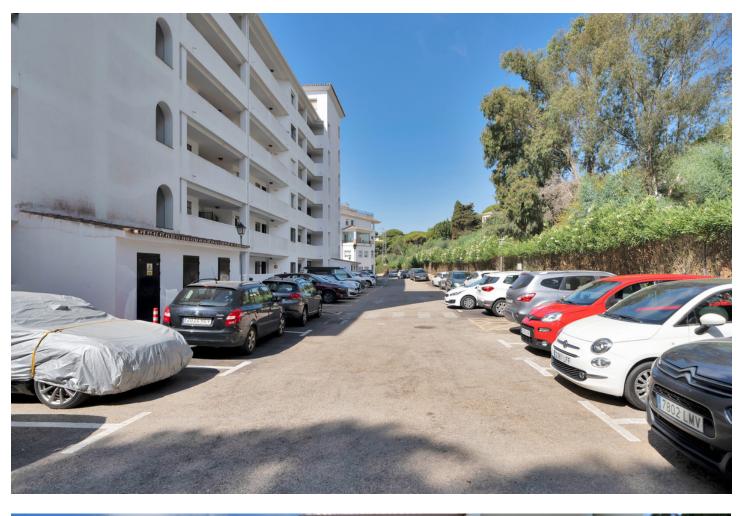

## Apartment

IBI: 329 EUR / year

2

This magnificent ground-floor property stands out for its prime location, ideal for both permanent living and those seeking an excellent tourism investment. Just a 3-minute walk from the beach and the renowned "El Pirata" beach restaurant/bar, it is located in a secure and well-maintained community that offers two pools surrounded by lush gardens with fountains and gazebos, as well as private and gated parking exclusive to residents. The property boasts a spacious terrace, both covered and uncovered, with direct access to the immaculate communal gardens. Its functional layout includes two en-suite bedrooms, a guest toilet, a semi-independent kitchen, and a large living room with a fireplace that opens onto the south-facing terrace, perfect for enjoying the sunny Costa del Sol climate year-round. In addition, the community is strategically well-connected, with a bus stop just 200 meters away, supermarkets half a block away, and a variety of restaurants and bars nearby. Costa del Sol Hospital is only a 10-minute drive, and in La Cala, just 6 minutes away, you'll find schools and more services. The property has a first occupancy license, and the homeowners' association allows short-term rentals, making it a unique opportunity for both living and achieving high returns. The abbreviated information document is available to you. Expenses: Taxes (ITP or VAT+AJD) + Notarial and registration expenses For more information and to schedule a visit, please do not hesitate to contact us. ERE