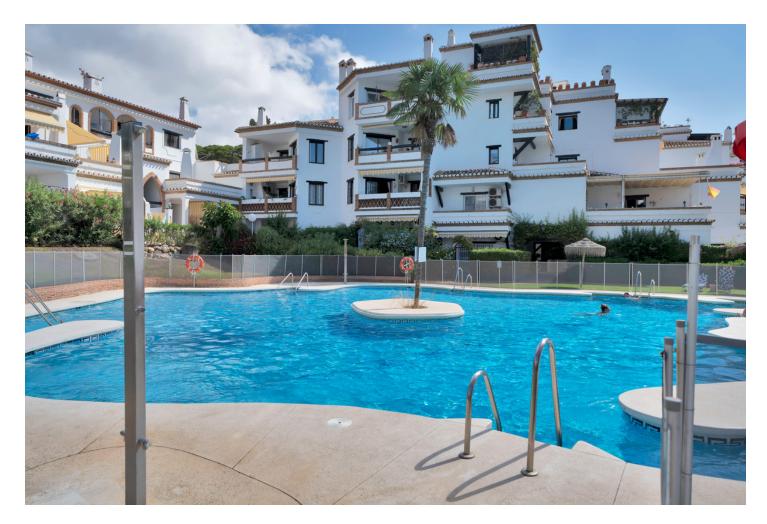

## Apartment

IBI: 329 EUR / year

2

This magnificent ground-floor property stands out for its prime location, ideal for both permanent living and those seeking an excellent tourism investment. Just a 3-minute walk from the beach and the renowned "El Pirata" beach restaurant/bar, it is located in a secure and well-maintained community that offers two pools surrounded by lush gardens with fountains and gazebos, as well as private and gated parking exclusive to residents. The property boasts a spacious terrace, both covered and uncovered, with direct access to the immaculate communal gardens. Its functional layout includes two en-suite bedrooms, a guest toilet, a semi-independent kitchen, and a large living room with a fireplace that opens onto the south-facing terrace, perfect for enjoying the sunny Costa del Sol climate year-round. In addition, the community is strategically well-connected, with a bus stop just 200 meters away, supermarkets half a block away, and a variety of restaurants and bars nearby. Costa del Sol Hospital is only a 10-minute drive, and in La Cala, just 6 minutes away, you'll find schools and more services. The property has a first occupancy license, and the homeowners' association allows short-term rentals, making it a unique opportunity for both living and achieving high returns. The abbreviated information document is available to you. Expenses: Taxes (ITP or VAT+AJD) + Notarial and registration expenses For more information and to schedule a visit, please do not hesitate to contact us. ERE

## Orientation South

Features Covered Terrace Wood Flooring Access for people with reduced mobility Barbeque Condition Good Furniture Part Furnished Pool Communal Kitchen

Fully Fitted

Climate Control