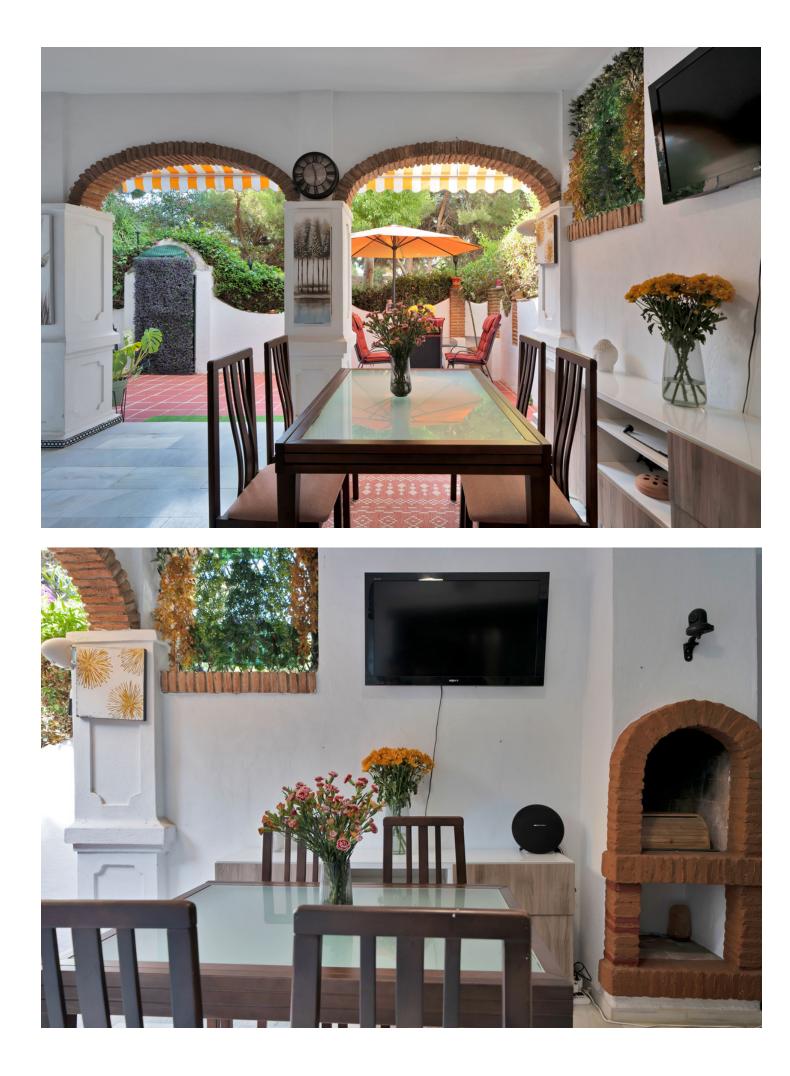

## Apartment

IBI: 329 EUR / year

2

This magnificent ground-floor property stands out for its prime location, ideal for both permanent living and those seeking an excellent tourism investment. Just a 3-minute walk from the beach and the renowned "El Pirata" beach restaurant/bar, it is located in a secure and well-maintained community that offers two pools surrounded by lush gardens with fountains and gazebos, as well as private and gated parking exclusive to residents. The property boasts a spacious terrace, both covered and uncovered, with direct access to the immaculate communal gardens. Its functional layout includes two en-suite bedrooms, a guest toilet, a semi-independent kitchen, and a large living room with a fireplace that opens onto the south-facing terrace, perfect for enjoying the sunny Costa del Sol climate year-round. In addition, the community is strategically well-connected, with a bus stop just 200 meters away, supermarkets half a block away, and a variety of restaurants and bars nearby. Costa del Sol Hospital is only a 10-minute drive, and in La Cala, just 6 minutes away, you'll find schools and more services. The property has a first occupancy license, and the homeowners' association allows short-term rentals, making it a unique opportunity for both living and achieving high returns. The abbreviated information document is available to you. Expenses: Taxes (ITP or VAT+AJD) + Notarial and registration expenses For more information and to schedule a visit, please do not hesitate to contact us. ERE

## Orientation South

Features Covered Terrace Wood Flooring Access for people with reduced mobility Barbeque Condition Good Furniture Part Furnished Pool Communal Kitchen

Fully Fitted

Climate Control