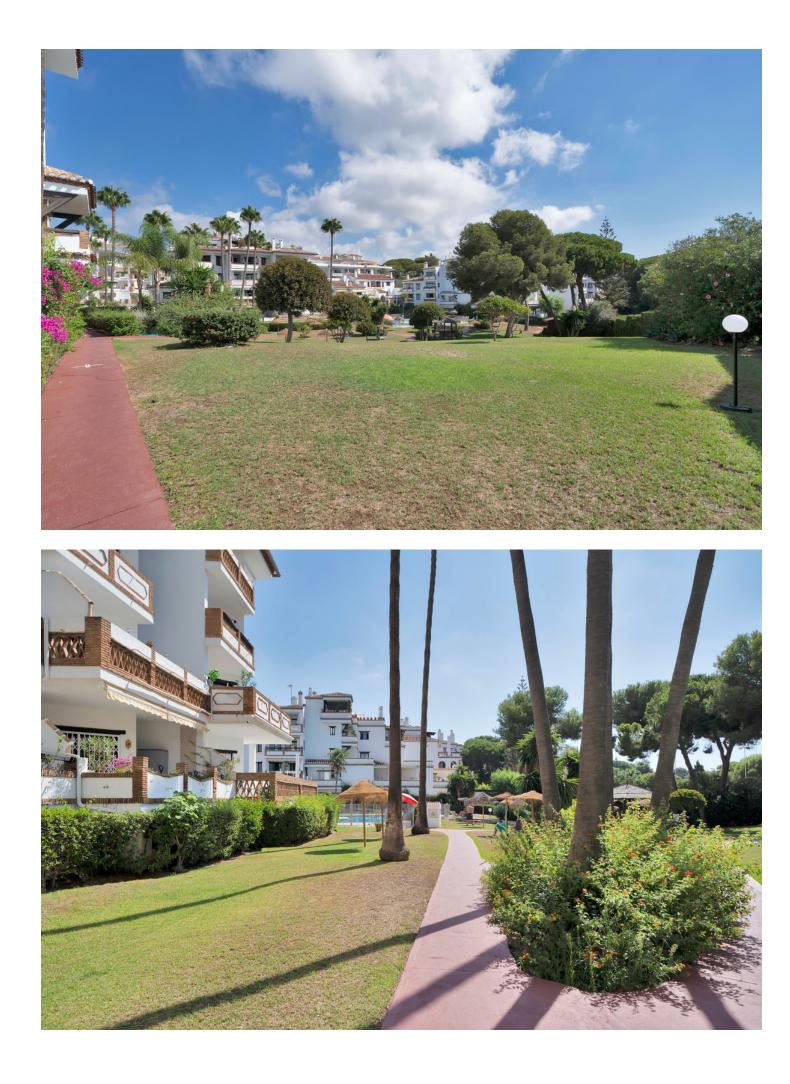

## Apartment

IBI: 329 EUR / year

2

This magnificent ground-floor property stands out for its prime location, ideal for both permanent living and those seeking an excellent tourism investment. Just a 3-minute walk from the beach and the renowned "El Pirata" beach restaurant/bar, it is located in a secure and well-maintained community that offers two pools surrounded by lush gardens with fountains and gazebos, as well as private and gated parking exclusive to residents. The property boasts a spacious terrace, both covered and uncovered, with direct access to the immaculate communal gardens. Its functional layout includes two en-suite bedrooms, a guest toilet, a semi-independent kitchen, and a large living room with a fireplace that opens onto the south-facing terrace, perfect for enjoying the sunny Costa del Sol climate year-round. In addition, the community is strategically well-connected, with a bus stop just 200 meters away, supermarkets half a block away, and a variety of restaurants and bars nearby. Costa del Sol Hospital is only a 10-minute drive, and in La Cala, just 6 minutes away, you'll find schools and more services. The property has a first occupancy license, and the homeowners' association allows short-term rentals, making it a unique opportunity for both living and achieving high returns. The abbreviated information document is available to you. Expenses: Taxes (ITP or VAT+AJD) + Notarial and registration expenses For more information and to schedule a visit, please do not hesitate to contact us. ERE