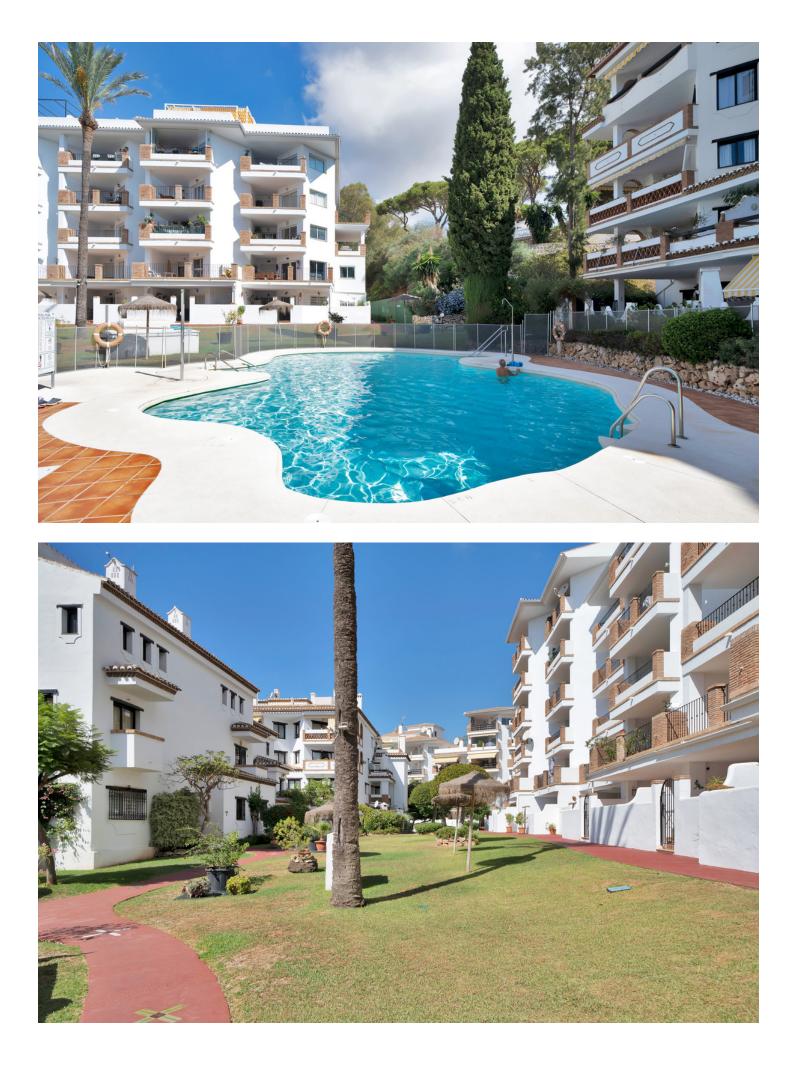

## Apartment

IBI: 329 EUR / year

2

This magnificent ground-floor property stands out for its prime location, ideal for both permanent living and those seeking an excellent tourism investment. Just a 3-minute walk from the beach and the renowned "El Pirata" beach restaurant/bar, it is located in a secure and well-maintained community that offers two pools surrounded by lush gardens with fountains and gazebos, as well as private and gated parking exclusive to residents. The property boasts a spacious terrace, both covered and uncovered, with direct access to the immaculate communal gardens. Its functional layout includes two en-suite bedrooms, a guest toilet, a semi-independent kitchen, and a large living room with a fireplace that opens onto the south-facing terrace, perfect for enjoying the sunny Costa del Sol climate year-round. In addition, the community is strategically well-connected, with a bus stop just 200 meters away, supermarkets half a block away, and a variety of restaurants and bars nearby. Costa del Sol Hospital is only a 10-minute drive, and in La Cala, just 6 minutes away, you'll find schools and more services. The property has a first occupancy license, and the homeowners' association allows short-term rentals, making it a unique opportunity for both living and achieving high returns. The abbreviated information document is available to you. Expenses: Taxes (ITP or VAT+AJD) + Notarial and registration expenses For more information and to schedule a visit, please do not hesitate to contact us. ERE

## Orientation South

Features Covered Terrace Wood Flooring Access for people with reduced mobility Barbeque Condition Good Furniture Part Furnished Pool Communal Kitchen

Fully Fitted

Climate Control