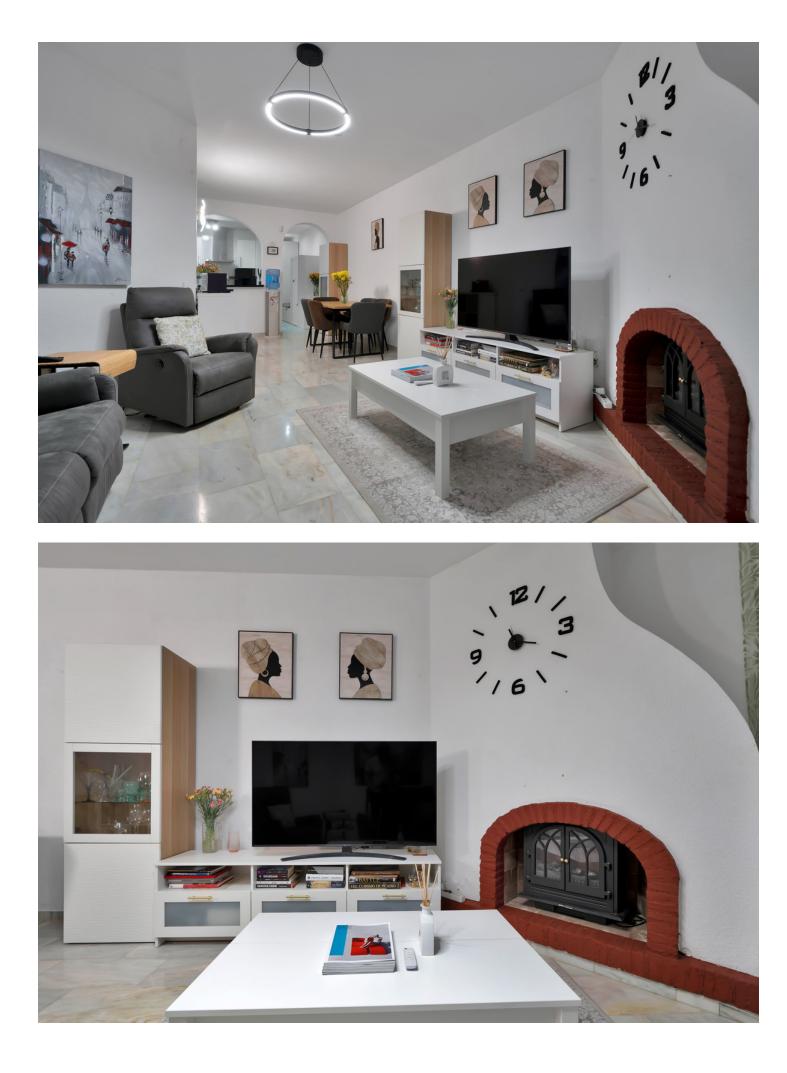

## Apartment

IBI: 329 EUR / year

2

This magnificent ground-floor property stands out for its prime location, ideal for both permanent living and those seeking an excellent tourism investment. Just a 3-minute walk from the beach and the renowned "El Pirata" beach restaurant/bar, it is located in a secure and well-maintained community that offers two pools surrounded by lush gardens with fountains and gazebos, as well as private and gated parking exclusive to residents. The property boasts a spacious terrace, both covered and uncovered, with direct access to the immaculate communal gardens. Its functional layout includes two en-suite bedrooms, a guest toilet, a semi-independent kitchen, and a large living room with a fireplace that opens onto the south-facing terrace, perfect for enjoying the sunny Costa del Sol climate year-round. In addition, the community is strategically well-connected, with a bus stop just 200 meters away, supermarkets half a block away, and a variety of restaurants and bars nearby. Costa del Sol Hospital is only a 10-minute drive, and in La Cala, just 6 minutes away, you'll find schools and more services. The property has a first occupancy license, and the homeowners' association allows short-term rentals, making it a unique opportunity for both living and achieving high returns. The abbreviated information document is available to you. Expenses: Taxes (ITP or VAT+AJD) + Notarial and registration expenses For more information and to schedule a visit, please do not hesitate to contact us. ERE

## Orientation South

Features Covered Terrace Wood Flooring Access for people with reduced mobility Barbeque Condition Good Furniture Part Furnished Pool Communal Kitchen

Fully Fitted

Climate Control