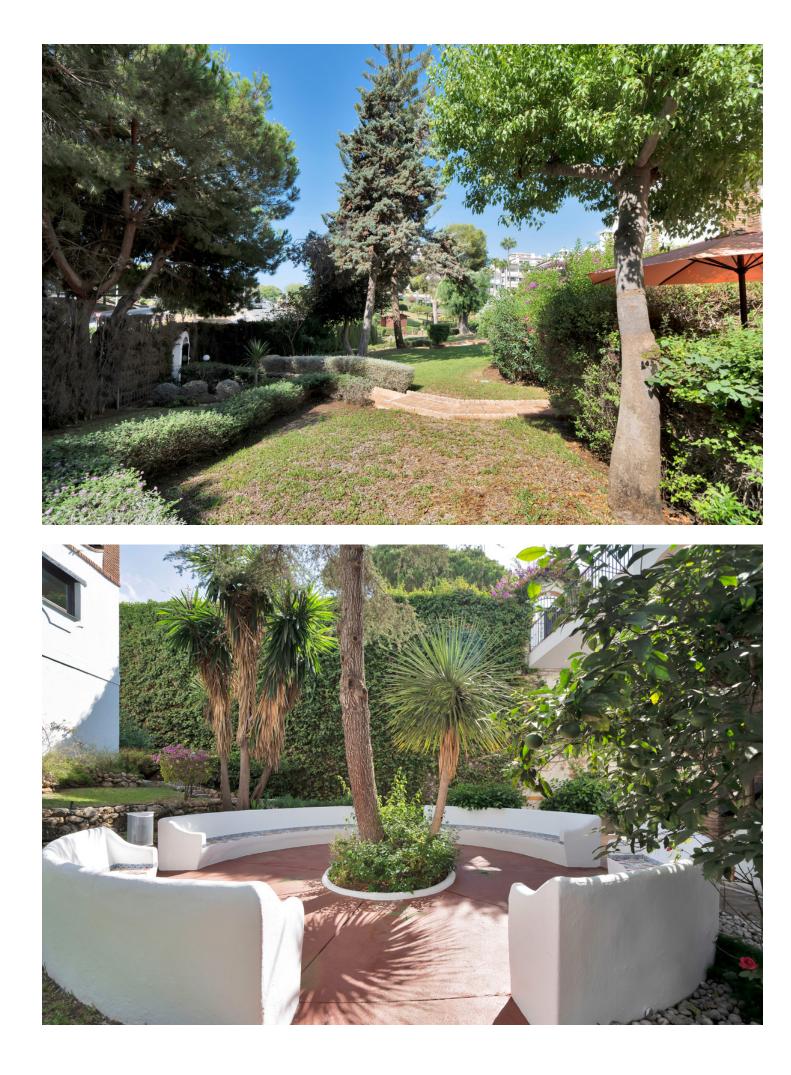

## Apartment

IBI: 329 EUR / year

2

This magnificent ground-floor property stands out for its prime location, ideal for both permanent living and those seeking an excellent tourism investment. Just a 3-minute walk from the beach and the renowned "El Pirata" beach restaurant/bar, it is located in a secure and well-maintained community that offers two pools surrounded by lush gardens with fountains and gazebos, as well as private and gated parking exclusive to residents. The property boasts a spacious terrace, both covered and uncovered, with direct access to the immaculate communal gardens. Its functional layout includes two en-suite bedrooms, a guest toilet, a semi-independent kitchen, and a large living room with a fireplace that opens onto the south-facing terrace, perfect for enjoying the sunny Costa del Sol climate year-round. In addition, the community is strategically well-connected, with a bus stop just 200 meters away, supermarkets half a block away, and a variety of restaurants and bars nearby. Costa del Sol Hospital is only a 10-minute drive, and in La Cala, just 6 minutes away, you'll find schools and more services. The property has a first occupancy license, and the homeowners' association allows short-term rentals, making it a unique opportunity for both living and achieving high returns. The abbreviated information document is available to you. Expenses: Taxes (ITP or VAT+AJD) + Notarial and registration expenses For more information and to schedule a visit, please do not hesitate to contact us. ERE