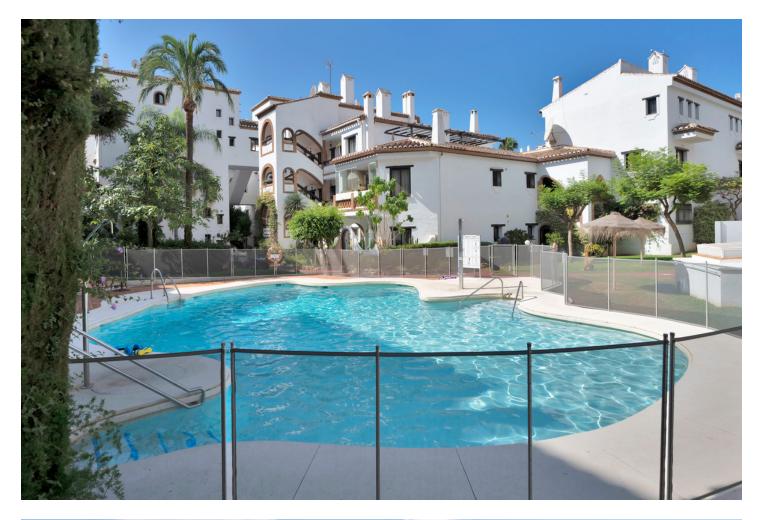

## Apartment

IBI: 329 EUR / year

2

This magnificent ground-floor property stands out for its prime location, ideal for both permanent living and those seeking an excellent tourism investment. Just a 3-minute walk from the beach and the renowned "El Pirata" beach restaurant/bar, it is located in a secure and well-maintained community that offers two pools surrounded by lush gardens with fountains and gazebos, as well as private and gated parking exclusive to residents. The property boasts a spacious terrace, both covered and uncovered, with direct access to the immaculate communal gardens. Its functional layout includes two en-suite bedrooms, a guest toilet, a semi-independent kitchen, and a large living room with a fireplace that opens onto the south-facing terrace, perfect for enjoying the sunny Costa del Sol climate year-round. In addition, the community is strategically well-connected, with a bus stop just 200 meters away, supermarkets half a block away, and a variety of restaurants and bars nearby. Costa del Sol Hospital is only a 10-minute drive, and in La Cala, just 6 minutes away, you'll find schools and more services. The property has a first occupancy license, and the homeowners' association allows short-term rentals, making it a unique opportunity for both living and achieving high returns. The abbreviated information document is available to you. Expenses: Taxes (ITP or VAT+AJD) + Notarial and registration expenses For more information and to schedule a visit, please do not hesitate to contact us. ERE

## Orientation South

Features Covered Terrace Wood Flooring Access for people with reduced mobility Barbeque Condition Good Furniture Part Furnished Pool Communal Kitchen

Fully Fitted

Climate Control