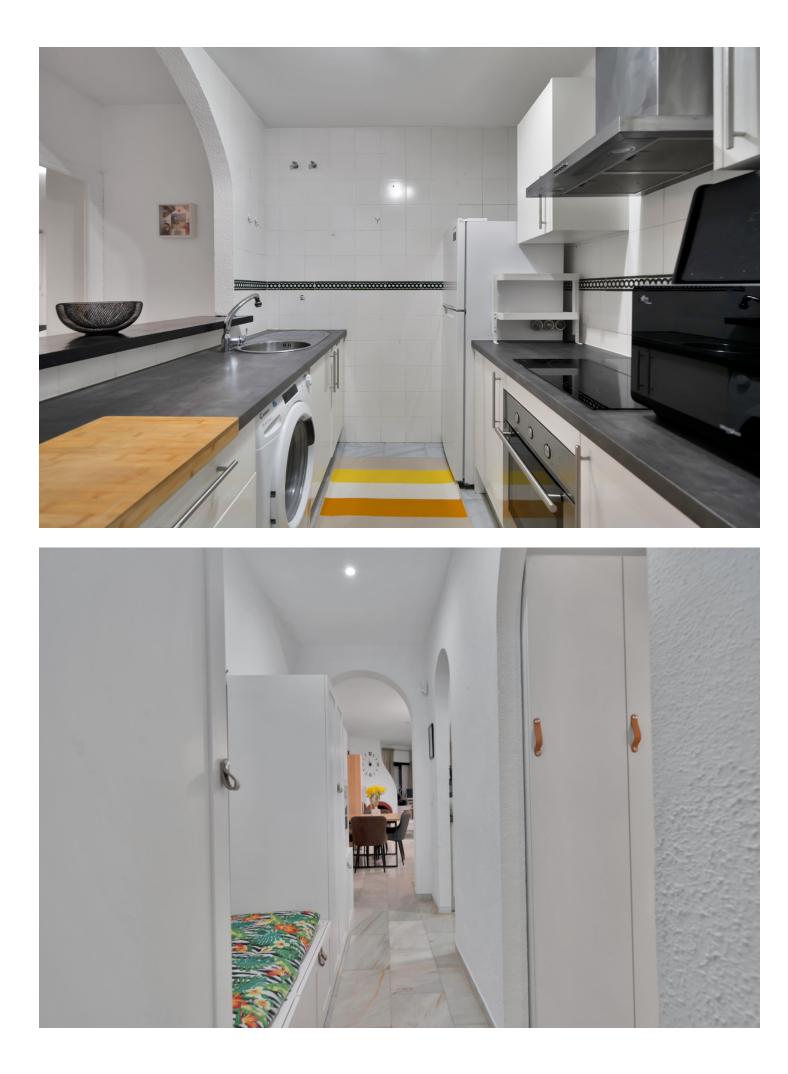

## Apartment

IBI: 329 EUR / year

2

This magnificent ground-floor property stands out for its prime location, ideal for both permanent living and those seeking an excellent tourism investment. Just a 3-minute walk from the beach and the renowned "El Pirata" beach restaurant/bar, it is located in a secure and well-maintained community that offers two pools surrounded by lush gardens with fountains and gazebos, as well as private and gated parking exclusive to residents. The property boasts a spacious terrace, both covered and uncovered, with direct access to the immaculate communal gardens. Its functional layout includes two en-suite bedrooms, a guest toilet, a semi-independent kitchen, and a large living room with a fireplace that opens onto the south-facing terrace, perfect for enjoying the sunny Costa del Sol climate year-round. In addition, the community is strategically well-connected, with a bus stop just 200 meters away, supermarkets half a block away, and a variety of restaurants and bars nearby. Costa del Sol Hospital is only a 10-minute drive, and in La Cala, just 6 minutes away, you'll find schools and more services. The property has a first occupancy license, and the homeowners' association allows short-term rentals, making it a unique opportunity for both living and achieving high returns. The abbreviated information document is available to you. Expenses: Taxes (ITP or VAT+AJD) + Notarial and registration expenses For more information and to schedule a visit, please do not hesitate to contact us. ERE

## Orientation South

Features Covered Terrace Wood Flooring Access for people with reduced mobility Barbeque Condition Good Furniture Part Furnished Pool Communal Kitchen

Fully Fitted

Climate Control