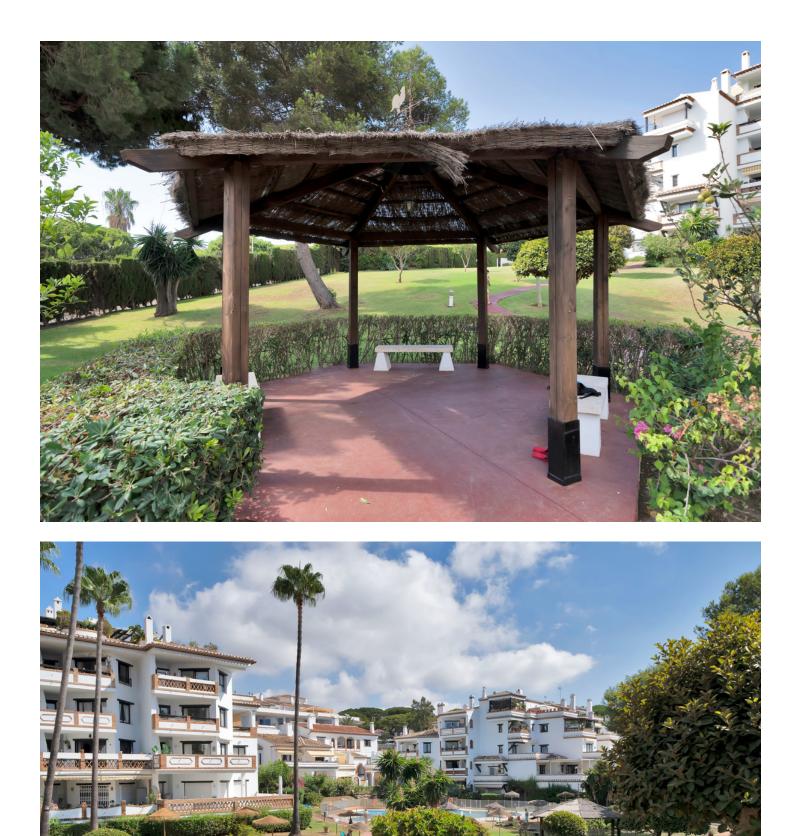

## Apartment

IBI: 329 EUR / year

2

This magnificent ground-floor property stands out for its prime location, ideal for both permanent living and those seeking an excellent tourism investment. Just a 3-minute walk from the beach and the renowned "El Pirata" beach restaurant/bar, it is located in a secure and well-maintained community that offers two pools surrounded by lush gardens with fountains and gazebos, as well as private and gated parking exclusive to residents. The property boasts a spacious terrace, both covered and uncovered, with direct access to the immaculate communal gardens. Its functional layout includes two en-suite bedrooms, a guest toilet, a semi-independent kitchen, and a large living room with a fireplace that opens onto the south-facing terrace, perfect for enjoying the sunny Costa del Sol climate year-round. In addition, the community is strategically well-connected, with a bus stop just 200 meters away, supermarkets half a block away, and a variety of restaurants and bars nearby. Costa del Sol Hospital is only a 10-minute drive, and in La Cala, just 6 minutes away, you'll find schools and more services. The property has a first occupancy license, and the homeowners' association allows short-term rentals, making it a unique opportunity for both living and achieving high returns. The abbreviated information document is available to you. Expenses: Taxes (ITP or VAT+AJD) + Notarial and registration expenses For more information and to schedule a visit, please do not hesitate to contact us. ERE