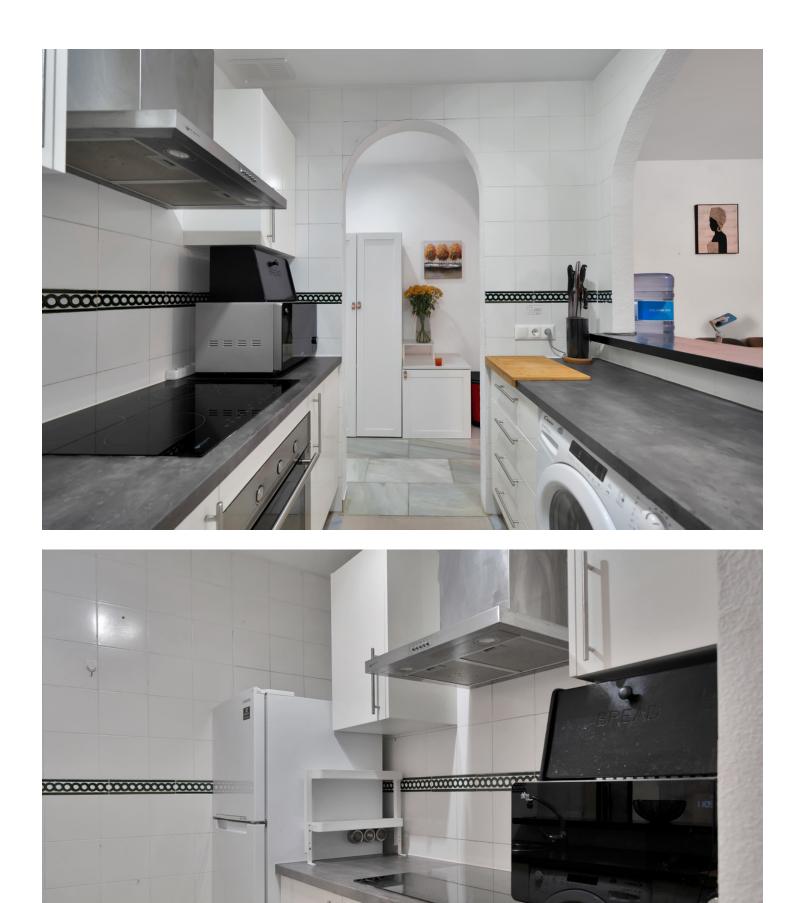

## Apartment

IBI: 329 EUR / year

2

This magnificent ground-floor property stands out for its prime location, ideal for both permanent living and those seeking an excellent tourism investment. Just a 3-minute walk from the beach and the renowned "El Pirata" beach restaurant/bar, it is located in a secure and well-maintained community that offers two pools surrounded by lush gardens with fountains and gazebos, as well as private and gated parking exclusive to residents. The property boasts a spacious terrace, both covered and uncovered, with direct access to the immaculate communal gardens. Its functional layout includes two en-suite bedrooms, a guest toilet, a semi-independent kitchen, and a large living room with a fireplace that opens onto the south-facing terrace, perfect for enjoying the sunny Costa del Sol climate year-round. In addition, the community is strategically well-connected, with a bus stop just 200 meters away, supermarkets half a block away, and a variety of restaurants and bars nearby. Costa del Sol Hospital is only a 10-minute drive, and in La Cala, just 6 minutes away, you'll find schools and more services. The property has a first occupancy license, and the homeowners' association allows short-term rentals, making it a unique opportunity for both living and achieving high returns. The abbreviated information document is available to you. Expenses: Taxes (ITP or VAT+AJD) + Notarial and registration expenses For more information and to schedule a visit, please do not hesitate to contact us. ERE

## Orientation South

Features Covered Terrace Wood Flooring Access for people with reduced mobility Barbeque Condition Good Furniture Part Furnished Pool Communal Kitchen

Fully Fitted

Climate Control