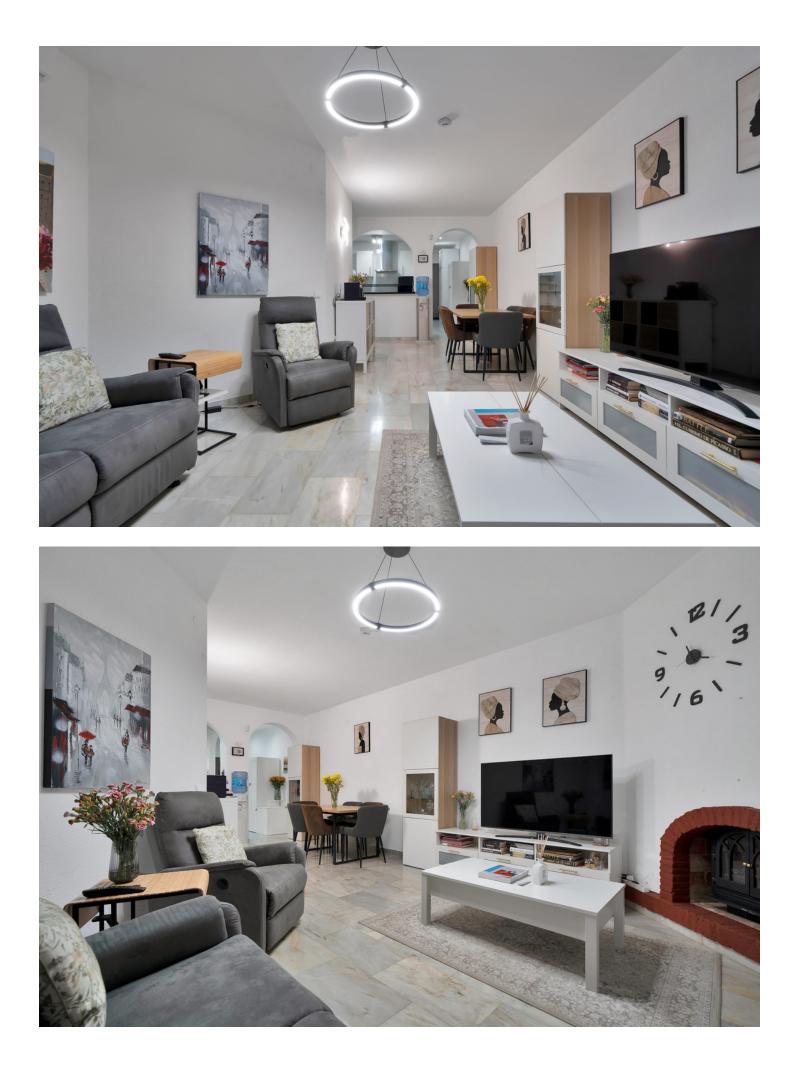

## Apartment

IBI: 329 EUR / year

2

This magnificent ground-floor property stands out for its prime location, ideal for both permanent living and those seeking an excellent tourism investment. Just a 3-minute walk from the beach and the renowned "El Pirata" beach restaurant/bar, it is located in a secure and well-maintained community that offers two pools surrounded by lush gardens with fountains and gazebos, as well as private and gated parking exclusive to residents. The property boasts a spacious terrace, both covered and uncovered, with direct access to the immaculate communal gardens. Its functional layout includes two en-suite bedrooms, a guest toilet, a semi-independent kitchen, and a large living room with a fireplace that opens onto the south-facing terrace, perfect for enjoying the sunny Costa del Sol climate year-round. In addition, the community is strategically well-connected, with a bus stop just 200 meters away, supermarkets half a block away, and a variety of restaurants and bars nearby. Costa del Sol Hospital is only a 10-minute drive, and in La Cala, just 6 minutes away, you'll find schools and more services. The property has a first occupancy license, and the homeowners' association allows short-term rentals, making it a unique opportunity for both living and achieving high returns. The abbreviated information document is available to you. Expenses: Taxes (ITP or VAT+AJD) + Notarial and registration expenses For more information and to schedule a visit, please do not hesitate to contact us. ERE

## Orientation South

Features Covered Terrace Wood Flooring Access for people with reduced mobility Barbeque Condition Good Furniture Part Furnished Pool Communal Kitchen

Fully Fitted

Climate Control