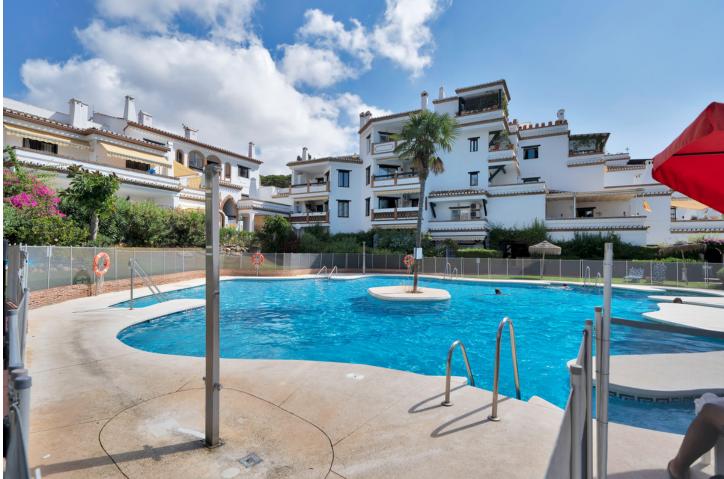

## Apartment

IBI: 329 EUR / year

2

This magnificent ground-floor property stands out for its prime location, ideal for both permanent living and those seeking an excellent tourism investment. Just a 3-minute walk from the beach and the renowned "El Pirata" beach restaurant/bar, it is located in a secure and well-maintained community that offers two pools surrounded by lush gardens with fountains and gazebos, as well as private and gated parking exclusive to residents. The property boasts a spacious terrace, both covered and uncovered, with direct access to the immaculate communal gardens. Its functional layout includes two en-suite bedrooms, a guest toilet, a semi-independent kitchen, and a large living room with a fireplace that opens onto the south-facing terrace, perfect for enjoying the sunny Costa del Sol climate year-round. In addition, the community is strategically well-connected, with a bus stop just 200 meters away, supermarkets half a block away, and a variety of restaurants and bars nearby. Costa del Sol Hospital is only a 10-minute drive, and in La Cala, just 6 minutes away, you'll find schools and more services. The property has a first occupancy license, and the homeowners' association allows short-term rentals, making it a unique opportunity for both living and achieving high returns. The abbreviated information document is available to you. Expenses: Taxes (ITP or VAT+AJD) + Notarial and registration expenses For more information and to schedule a visit, please do not hesitate to contact us. ERE

## Orientation South

Features Covered Terrace Wood Flooring Access for people with reduced mobility Barbeque Condition Good Furniture Part Furnished Pool Communal Kitchen

Fully Fitted

Climate Control