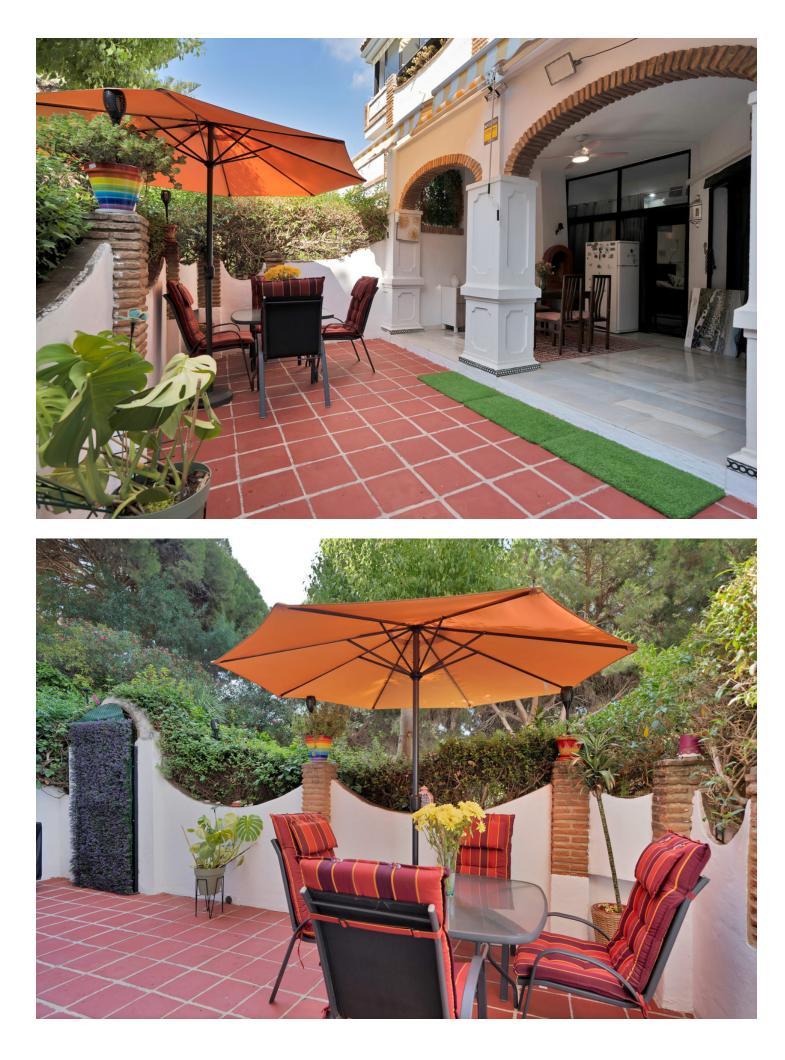

## Apartment

IBI: 329 EUR / year

2

This magnificent ground-floor property stands out for its prime location, ideal for both permanent living and those seeking an excellent tourism investment. Just a 3-minute walk from the beach and the renowned "El Pirata" beach restaurant/bar, it is located in a secure and well-maintained community that offers two pools surrounded by lush gardens with fountains and gazebos, as well as private and gated parking exclusive to residents. The property boasts a spacious terrace, both covered and uncovered, with direct access to the immaculate communal gardens. Its functional layout includes two en-suite bedrooms, a guest toilet, a semi-independent kitchen, and a large living room with a fireplace that opens onto the south-facing terrace, perfect for enjoying the sunny Costa del Sol climate year-round. In addition, the community is strategically well-connected, with a bus stop just 200 meters away, supermarkets half a block away, and a variety of restaurants and bars nearby. Costa del Sol Hospital is only a 10-minute drive, and in La Cala, just 6 minutes away, you'll find schools and more services. The property has a first occupancy license, and the homeowners' association allows short-term rentals, making it a unique opportunity for both living and achieving high returns. The abbreviated information document is available to you. Expenses: Taxes (ITP or VAT+AJD) + Notarial and registration expenses For more information and to schedule a visit, please do not hesitate to contact us. ERE

## Orientation South

Features Covered Terrace Wood Flooring Access for people with reduced mobility Barbeque Condition Good Furniture Part Furnished Pool Communal Kitchen

Fully Fitted

Climate Control