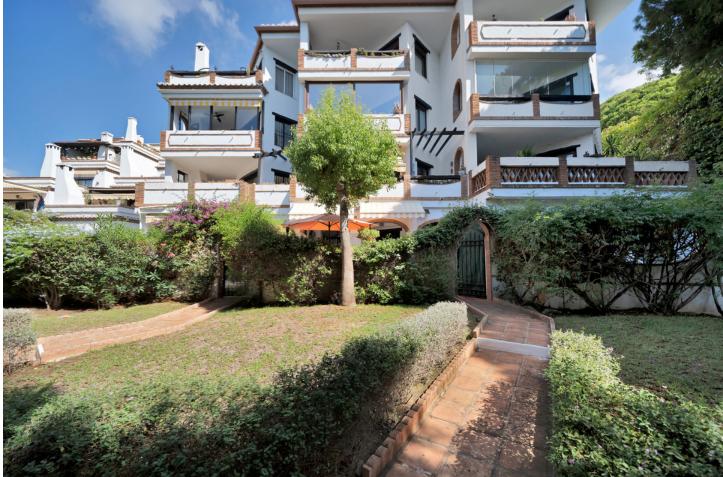

## Apartment

IBI: 329 EUR / year

2

This magnificent ground-floor property stands out for its prime location, ideal for both permanent living and those seeking an excellent tourism investment. Just a 3-minute walk from the beach and the renowned "El Pirata" beach restaurant/bar, it is located in a secure and well-maintained community that offers two pools surrounded by lush gardens with fountains and gazebos, as well as private and gated parking exclusive to residents. The property boasts a spacious terrace, both covered and uncovered, with direct access to the immaculate communal gardens. Its functional layout includes two en-suite bedrooms, a guest toilet, a semi-independent kitchen, and a large living room with a fireplace that opens onto the south-facing terrace, perfect for enjoying the sunny Costa del Sol climate year-round. In addition, the community is strategically well-connected, with a bus stop just 200 meters away, supermarkets half a block away, and a variety of restaurants and bars nearby. Costa del Sol Hospital is only a 10-minute drive, and in La Cala, just 6 minutes away, you'll find schools and more services. The property has a first occupancy license, and the homeowners' association allows short-term rentals, making it a unique opportunity for both living and achieving high returns. The abbreviated information document is available to you. Expenses: Taxes (ITP or VAT+AJD) + Notarial and registration expenses For more information and to schedule a visit, please do not hesitate to contact us. ERE