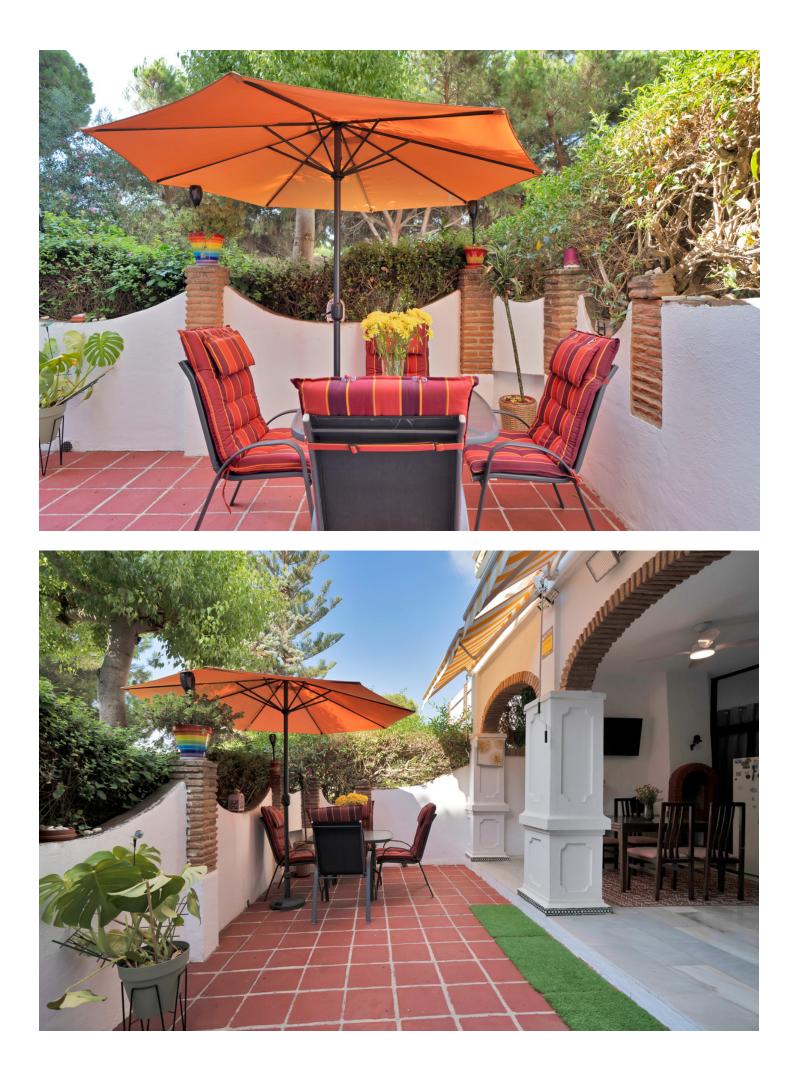

## Apartment

IBI: 329 EUR / year

2

This magnificent ground-floor property stands out for its prime location, ideal for both permanent living and those seeking an excellent tourism investment. Just a 3-minute walk from the beach and the renowned "El Pirata" beach restaurant/bar, it is located in a secure and well-maintained community that offers two pools surrounded by lush gardens with fountains and gazebos, as well as private and gated parking exclusive to residents. The property boasts a spacious terrace, both covered and uncovered, with direct access to the immaculate communal gardens. Its functional layout includes two en-suite bedrooms, a guest toilet, a semi-independent kitchen, and a large living room with a fireplace that opens onto the south-facing terrace, perfect for enjoying the sunny Costa del Sol climate year-round. In addition, the community is strategically well-connected, with a bus stop just 200 meters away, supermarkets half a block away, and a variety of restaurants and bars nearby. Costa del Sol Hospital is only a 10-minute drive, and in La Cala, just 6 minutes away, you'll find schools and more services. The property has a first occupancy license, and the homeowners' association allows short-term rentals, making it a unique opportunity for both living and achieving high returns. The abbreviated information document is available to you. Expenses: Taxes (ITP or VAT+AJD) + Notarial and registration expenses For more information and to schedule a visit, please do not hesitate to contact us. ERE

## Orientation South

Features Covered Terrace Wood Flooring Access for people with reduced mobility Barbeque Condition Good Furniture Part Furnished Pool Communal Kitchen

Fully Fitted

Climate Control