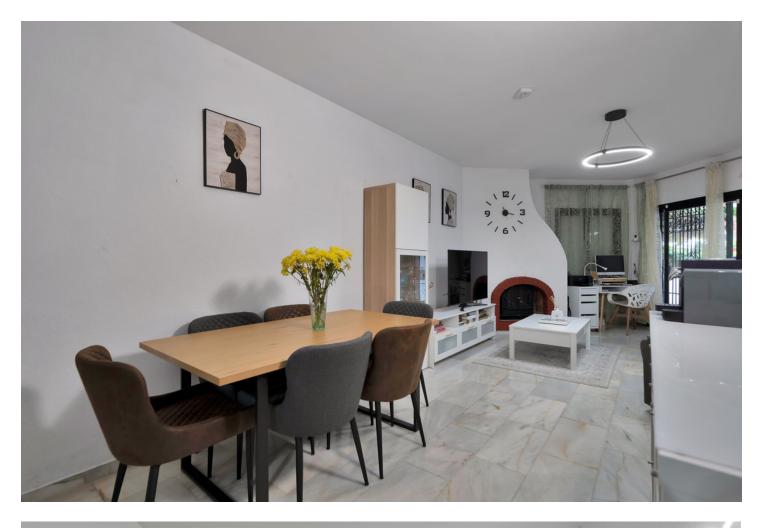

## Apartment

IBI: 329 EUR / year

2

This magnificent ground-floor property stands out for its prime location, ideal for both permanent living and those seeking an excellent tourism investment. Just a 3-minute walk from the beach and the renowned "El Pirata" beach restaurant/bar, it is located in a secure and well-maintained community that offers two pools surrounded by lush gardens with fountains and gazebos, as well as private and gated parking exclusive to residents. The property boasts a spacious terrace, both covered and uncovered, with direct access to the immaculate communal gardens. Its functional layout includes two en-suite bedrooms, a guest toilet, a semi-independent kitchen, and a large living room with a fireplace that opens onto the south-facing terrace, perfect for enjoying the sunny Costa del Sol climate year-round. In addition, the community is strategically well-connected, with a bus stop just 200 meters away, supermarkets half a block away, and a variety of restaurants and bars nearby. Costa del Sol Hospital is only a 10-minute drive, and in La Cala, just 6 minutes away, you'll find schools and more services. The property has a first occupancy license, and the homeowners' association allows short-term rentals, making it a unique opportunity for both living and achieving high returns. The abbreviated information document is available to you. Expenses: Taxes (ITP or VAT+AJD) + Notarial and registration expenses For more information and to schedule a visit, please do not hesitate to contact us. ERE

## Orientation South

Features Covered Terrace Wood Flooring Access for people with reduced mobility Barbeque Condition Good Furniture Part Furnished Pool Communal Kitchen

Fully Fitted

Climate Control