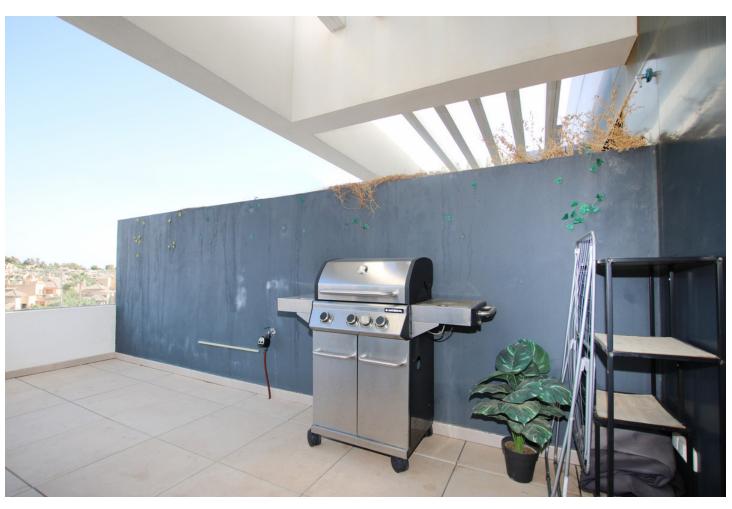

## Sales - Apartment - Estepona 690.000€

**Estepona** Apartment

Community: 3,480 EUR / year

2

2

111 m2

Exquisite Penthouse in El Campanario Welcome to unparalleled luxury in the heart of El Campanario. This stunning penthouse offers a blend of elegance and sophistication, boasting 261 square meters of meticulously designed living space within a prestigious, secure gated community. Upon entering, you are greeted by an expansive open-concept living area that seamlessly blends modern comfort with timeless style. Floor-to-ceiling windows frame breathtaking views of the surrounding landscape, creating a light-filled ambiance that highlights the penthouse's refined details. The residence features two spacious bedrooms, each a serene retreat with ample natural light and built-in storage. the bedrooms are complete with high-end fixtures and a spa-like atmosphere. A second well-appointed bathroom serves guests and the second bedroom with equal sophistication. Step outside onto your private terrace to discover an exclusive oasis. The centerpiece is your own sparkling private pool, perfect for refreshing dips or sunbathing while taking in the panoramic vistas. For additional leisure, the community offers a beautifully maintained communal pool, providing an extra layer of relaxation and enjoyment. Residents of this gated enclave enjoy enhanced security and peace of mind, alongside beautifully landscaped communal areas that complement the penthouse's elegance. The neighborhood itself offers a blend of tranquility and convenience, with easy access to local amenities, fine dining, and recreational opportunities. This penthouse is not just a residence; it's a lifestyle. Experience the ultimate in luxury living with unparalleled views, sophisticated design, and an array of exclusive features. Discover your new home in El Campanario-where every detail is crafted to exceed your expectations.