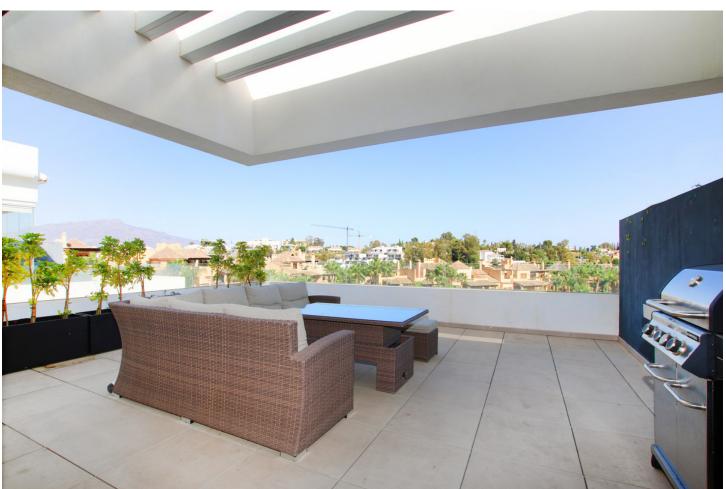

## Sales - Apartment - Estepona 690.000€

**Estepona** Apartment

Community: 3,480 EUR / year

2

2

111 m2

Exquisite Penthouse in El Campanario Welcome to unparalleled luxury in the heart of El Campanario. This stunning penthouse offers a blend of elegance and sophistication, boasting 261 square meters of meticulously designed living space within a prestigious, secure gated community. Upon entering, you are greeted by an expansive open-concept living area that seamlessly blends modern comfort with timeless style. Floor-to-ceiling windows frame breathtaking views of the surrounding landscape, creating a light-filled ambiance that highlights the penthouse's refined details. The residence features two spacious bedrooms, each a serene retreat with ample natural light and built-in storage. the bedrooms are complete with high-end fixtures and a spa-like atmosphere. A second well-appointed bathroom serves guests and the second bedroom with equal sophistication. Step outside onto your private terrace to discover an exclusive oasis. The centerpiece is your own sparkling private pool, perfect for refreshing dips or sunbathing while taking in the panoramic vistas. For additional leisure, the community offers a beautifully maintained communal pool, providing an extra layer of relaxation and enjoyment. Residents of this gated enclave enjoy enhanced security and peace of mind, alongside beautifully landscaped communal areas that complement the penthouse's elegance. The neighborhood itself offers a blend of tranquility and convenience, with easy access to local amenities, fine dining, and recreational opportunities. This penthouse is not just a residence; it's a lifestyle. Experience the ultimate in luxury living with unparalleled views, sophisticated design, and an array of exclusive features. Discover your new home in El Campanario-where every detail is crafted to exceed your expectations.