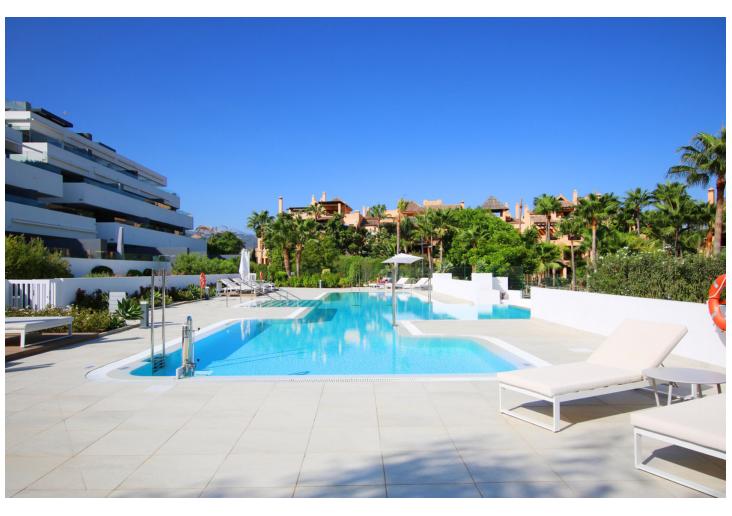

## Sales - Apartment - Estepona 690.000€

**Estepona** Apartment

Community: 3,480 EUR / year

2

2

111 m2

Exquisite Penthouse in El Campanario Welcome to unparalleled luxury in the heart of El Campanario. This stunning penthouse offers a blend of elegance and sophistication, boasting 261 square meters of meticulously designed living space within a prestigious, secure gated community. Upon entering, you are greeted by an expansive open-concept living area that seamlessly blends modern comfort with timeless style. Floor-to-ceiling windows frame breathtaking views of the surrounding landscape, creating a light-filled ambiance that highlights the penthouse's refined details. The residence features two spacious bedrooms, each a serene retreat with ample natural light and built-in storage. the bedrooms are complete with high-end fixtures and a spa-like atmosphere. A second well-appointed bathroom serves guests and the second bedroom with equal sophistication. Step outside onto your private terrace to discover an exclusive oasis. The centerpiece is your own sparkling private pool, perfect for refreshing dips or sunbathing while taking in the panoramic vistas. For additional leisure, the community offers a beautifully maintained communal pool, providing an extra layer of relaxation and enjoyment. Residents of this gated enclave enjoy enhanced security and peace of mind, alongside beautifully landscaped communal areas that complement the penthouse's elegance. The neighborhood itself offers a blend of tranquility and convenience, with easy access to local amenities, fine dining, and recreational opportunities. This penthouse is not just a residence; it's a lifestyle. Experience the ultimate in luxury living with unparalleled views, sophisticated design, and an array of exclusive features. Discover your new home in El Campanario-where every detail is crafted to exceed your expectations.