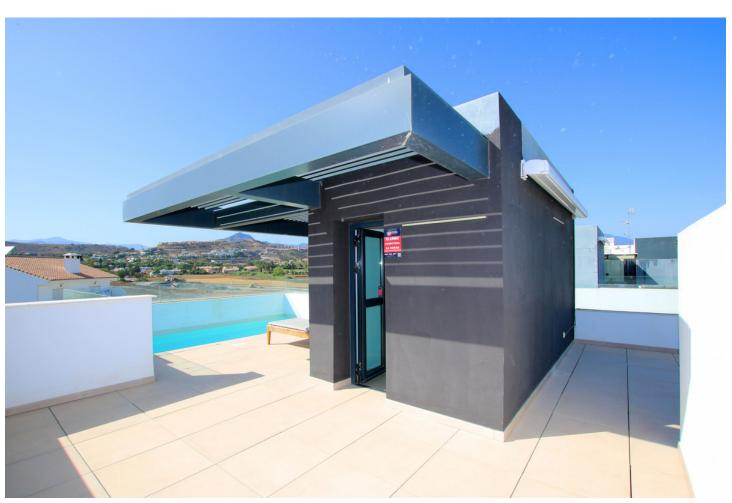

## Sales - Apartment - Estepona 690.000€

**Estepona** Apartment

Community: 3,480 EUR / year

2

2

111 m2

Exquisite Penthouse in El Campanario Welcome to unparalleled luxury in the heart of El Campanario. This stunning penthouse offers a blend of elegance and sophistication, boasting 261 square meters of meticulously designed living space within a prestigious, secure gated community. Upon entering, you are greeted by an expansive open-concept living area that seamlessly blends modern comfort with timeless style. Floor-to-ceiling windows frame breathtaking views of the surrounding landscape, creating a light-filled ambiance that highlights the penthouse's refined details. The residence features two spacious bedrooms, each a serene retreat with ample natural light and built-in storage. the bedrooms are complete with high-end fixtures and a spa-like atmosphere. A second well-appointed bathroom serves guests and the second bedroom with equal sophistication. Step outside onto your private terrace to discover an exclusive oasis. The centerpiece is your own sparkling private pool, perfect for refreshing dips or sunbathing while taking in the panoramic vistas. For additional leisure, the community offers a beautifully maintained communal pool, providing an extra layer of relaxation and enjoyment. Residents of this gated enclave enjoy enhanced security and peace of mind, alongside beautifully landscaped communal areas that complement the penthouse's elegance. The neighborhood itself offers a blend of tranquility and convenience, with easy access to local amenities, fine dining, and recreational opportunities. This penthouse is not just a residence; it's a lifestyle. Experience the ultimate in luxury living with unparalleled views, sophisticated design, and an array of exclusive features. Discover your new home in El Campanario-where every detail is crafted to exceed your expectations.