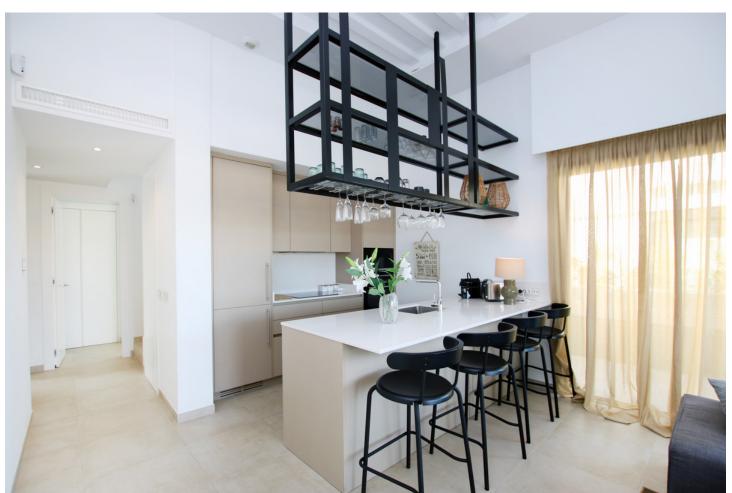

## Sales - Apartment - Estepona 690.000€

**Estepona** Apartment

Community: 3,480 EUR / year

2

2

111 m2

Exquisite Penthouse in El Campanario Welcome to unparalleled luxury in the heart of El Campanario. This stunning penthouse offers a blend of elegance and sophistication, boasting 261 square meters of meticulously designed living space within a prestigious, secure gated community. Upon entering, you are greeted by an expansive open-concept living area that seamlessly blends modern comfort with timeless style. Floor-to-ceiling windows frame breathtaking views of the surrounding landscape, creating a light-filled ambiance that highlights the penthouse's refined details. The residence features two spacious bedrooms, each a serene retreat with ample natural light and built-in storage. the bedrooms are complete with high-end fixtures and a spa-like atmosphere. A second well-appointed bathroom serves guests and the second bedroom with equal sophistication. Step outside onto your private terrace to discover an exclusive oasis. The centerpiece is your own sparkling private pool, perfect for refreshing dips or sunbathing while taking in the panoramic vistas. For additional leisure, the community offers a beautifully maintained communal pool, providing an extra layer of relaxation and enjoyment. Residents of this gated enclave enjoy enhanced security and peace of mind, alongside beautifully landscaped communal areas that complement the penthouse's elegance. The neighborhood itself offers a blend of tranquility and convenience, with easy access to local amenities, fine dining, and recreational opportunities. This penthouse is not just a residence; it's a lifestyle. Experience the ultimate in luxury living with unparalleled views, sophisticated design, and an array of exclusive features. Discover your new home in El Campanario-where every detail is crafted to exceed your expectations.