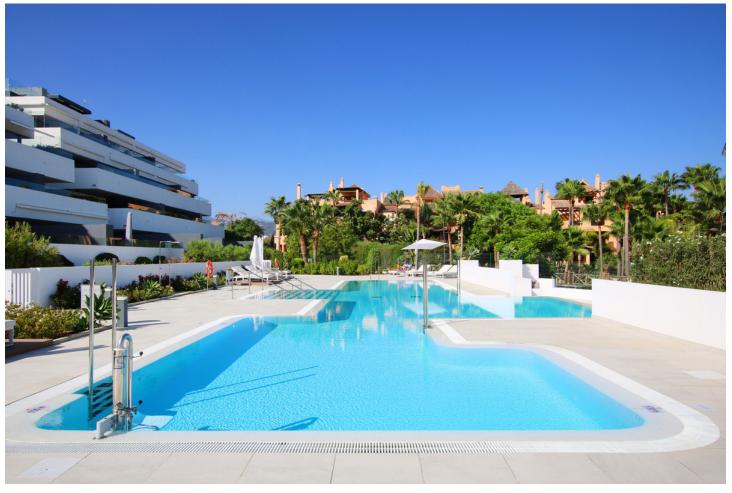

## Sales - Apartment - Estepona 690.000€

**Estepona** Apartment

Community: 3,480 EUR / year

2

2

111 m2

Exquisite Penthouse in El Campanario Welcome to unparalleled luxury in the heart of El Campanario. This stunning penthouse offers a blend of elegance and sophistication, boasting 261 square meters of meticulously designed living space within a prestigious, secure gated community. Upon entering, you are greeted by an expansive open-concept living area that seamlessly blends modern comfort with timeless style. Floor-to-ceiling windows frame breathtaking views of the surrounding landscape, creating a light-filled ambiance that highlights the penthouse's refined details. The residence features two spacious bedrooms, each a serene retreat with ample natural light and built-in storage. the bedrooms are complete with high-end fixtures and a spa-like atmosphere. A second well-appointed bathroom serves guests and the second bedroom with equal sophistication. Step outside onto your private terrace to discover an exclusive oasis. The centerpiece is your own sparkling private pool, perfect for refreshing dips or sunbathing while taking in the panoramic vistas. For additional leisure, the community offers a beautifully maintained communal pool, providing an extra layer of relaxation and enjoyment. Residents of this gated enclave enjoy enhanced security and peace of mind, alongside beautifully landscaped communal areas that complement the penthouse's elegance. The neighborhood itself offers a blend of tranquility and convenience, with easy access to local amenities, fine dining, and recreational opportunities. This penthouse is not just a residence; it's a lifestyle. Experience the ultimate in luxury living with unparalleled views, sophisticated design, and an array of exclusive features. Discover your new home in El Campanario-where every detail is crafted to exceed your expectations.