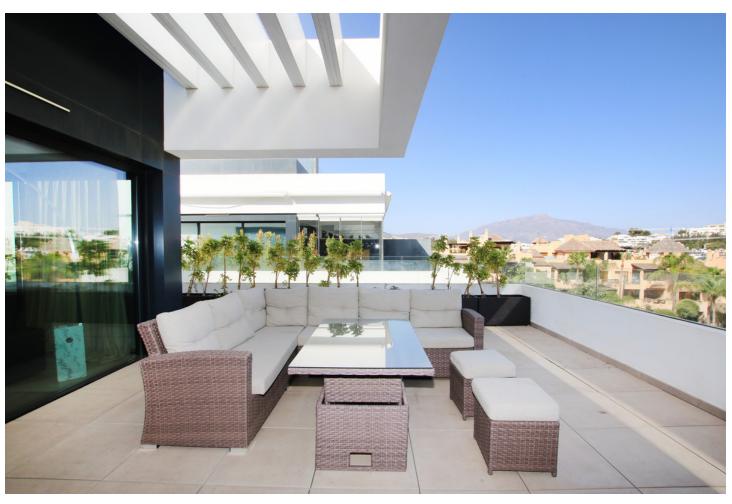

## Sales - Apartment - Estepona 690.000€

**Estepona** Apartment

Community: 3,480 EUR / year

2

2

111 m2

Exquisite Penthouse in El Campanario Welcome to unparalleled luxury in the heart of El Campanario. This stunning penthouse offers a blend of elegance and sophistication, boasting 261 square meters of meticulously designed living space within a prestigious, secure gated community. Upon entering, you are greeted by an expansive open-concept living area that seamlessly blends modern comfort with timeless style. Floor-to-ceiling windows frame breathtaking views of the surrounding landscape, creating a light-filled ambiance that highlights the penthouse's refined details. The residence features two spacious bedrooms, each a serene retreat with ample natural light and built-in storage. the bedrooms are complete with high-end fixtures and a spa-like atmosphere. A second well-appointed bathroom serves guests and the second bedroom with equal sophistication. Step outside onto your private terrace to discover an exclusive oasis. The centerpiece is your own sparkling private pool, perfect for refreshing dips or sunbathing while taking in the panoramic vistas. For additional leisure, the community offers a beautifully maintained communal pool, providing an extra layer of relaxation and enjoyment. Residents of this gated enclave enjoy enhanced security and peace of mind, alongside beautifully landscaped communal areas that complement the penthouse's elegance. The neighborhood itself offers a blend of tranquility and convenience, with easy access to local amenities, fine dining, and recreational opportunities. This penthouse is not just a residence; it's a lifestyle. Experience the ultimate in luxury living with unparalleled views, sophisticated design, and an array of exclusive features. Discover your new home in El Campanario-where every detail is crafted to exceed your expectations.