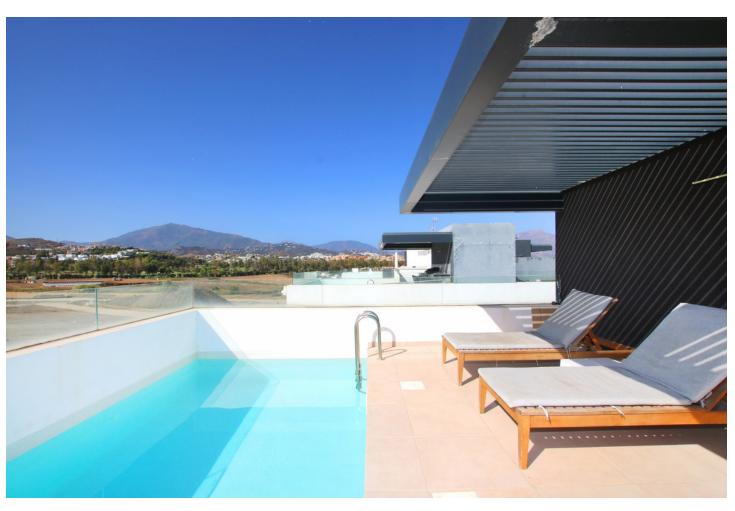

## Sales - Apartment - Estepona 690.000€

**Estepona** Apartment

Community: 3,480 EUR / year

2

2

111 m2

Exquisite Penthouse in El Campanario Welcome to unparalleled luxury in the heart of El Campanario. This stunning penthouse offers a blend of elegance and sophistication, boasting 261 square meters of meticulously designed living space within a prestigious, secure gated community. Upon entering, you are greeted by an expansive open-concept living area that seamlessly blends modern comfort with timeless style. Floor-to-ceiling windows frame breathtaking views of the surrounding landscape, creating a light-filled ambiance that highlights the penthouse's refined details. The residence features two spacious bedrooms, each a serene retreat with ample natural light and built-in storage. the bedrooms are complete with high-end fixtures and a spa-like atmosphere. A second well-appointed bathroom serves guests and the second bedroom with equal sophistication. Step outside onto your private terrace to discover an exclusive oasis. The centerpiece is your own sparkling private pool, perfect for refreshing dips or sunbathing while taking in the panoramic vistas. For additional leisure, the community offers a beautifully maintained communal pool, providing an extra layer of relaxation and enjoyment. Residents of this gated enclave enjoy enhanced security and peace of mind, alongside beautifully landscaped communal areas that complement the penthouse's elegance. The neighborhood itself offers a blend of tranquility and convenience, with easy access to local amenities, fine dining, and recreational opportunities. This penthouse is not just a residence; it's a lifestyle. Experience the ultimate in luxury living with unparalleled views, sophisticated design, and an array of exclusive features. Discover your new home in El Campanario-where every detail is crafted to exceed your expectations.