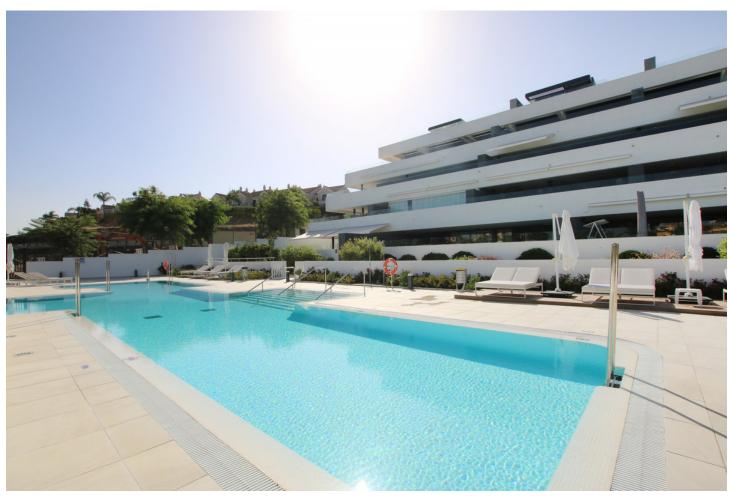

## Sales - Apartment - Estepona 690.000€

**Estepona** Apartment

Community: 3,480 EUR / year

2

2

111 m2

Exquisite Penthouse in El Campanario Welcome to unparalleled luxury in the heart of El Campanario. This stunning penthouse offers a blend of elegance and sophistication, boasting 261 square meters of meticulously designed living space within a prestigious, secure gated community. Upon entering, you are greeted by an expansive open-concept living area that seamlessly blends modern comfort with timeless style. Floor-to-ceiling windows frame breathtaking views of the surrounding landscape, creating a light-filled ambiance that highlights the penthouse's refined details. The residence features two spacious bedrooms, each a serene retreat with ample natural light and built-in storage. the bedrooms are complete with high-end fixtures and a spa-like atmosphere. A second well-appointed bathroom serves guests and the second bedroom with equal sophistication. Step outside onto your private terrace to discover an exclusive oasis. The centerpiece is your own sparkling private pool, perfect for refreshing dips or sunbathing while taking in the panoramic vistas. For additional leisure, the community offers a beautifully maintained communal pool, providing an extra layer of relaxation and enjoyment. Residents of this gated enclave enjoy enhanced security and peace of mind, alongside beautifully landscaped communal areas that complement the penthouse's elegance. The neighborhood itself offers a blend of tranquility and convenience, with easy access to local amenities, fine dining, and recreational opportunities. This penthouse is not just a residence; it's a lifestyle. Experience the ultimate in luxury living with unparalleled views, sophisticated design, and an array of exclusive features. Discover your new home in El Campanario-where every detail is crafted to exceed your expectations.