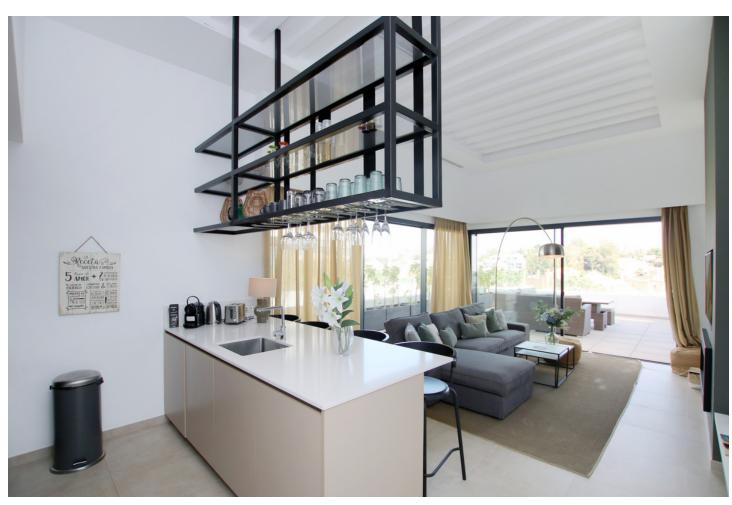

## Sales - Apartment - Estepona 690.000€

**Estepona** Apartment

Community: 3,480 EUR / year

2

2

111 m2

Exquisite Penthouse in El Campanario Welcome to unparalleled luxury in the heart of El Campanario. This stunning penthouse offers a blend of elegance and sophistication, boasting 261 square meters of meticulously designed living space within a prestigious, secure gated community. Upon entering, you are greeted by an expansive open-concept living area that seamlessly blends modern comfort with timeless style. Floor-to-ceiling windows frame breathtaking views of the surrounding landscape, creating a light-filled ambiance that highlights the penthouse's refined details. The residence features two spacious bedrooms, each a serene retreat with ample natural light and built-in storage. the bedrooms are complete with high-end fixtures and a spa-like atmosphere. A second well-appointed bathroom serves guests and the second bedroom with equal sophistication. Step outside onto your private terrace to discover an exclusive oasis. The centerpiece is your own sparkling private pool, perfect for refreshing dips or sunbathing while taking in the panoramic vistas. For additional leisure, the community offers a beautifully maintained communal pool, providing an extra layer of relaxation and enjoyment. Residents of this gated enclave enjoy enhanced security and peace of mind, alongside beautifully landscaped communal areas that complement the penthouse's elegance. The neighborhood itself offers a blend of tranquility and convenience, with easy access to local amenities, fine dining, and recreational opportunities. This penthouse is not just a residence; it's a lifestyle. Experience the ultimate in luxury living with unparalleled views, sophisticated design, and an array of exclusive features. Discover your new home in El Campanario-where every detail is crafted to exceed your expectations.