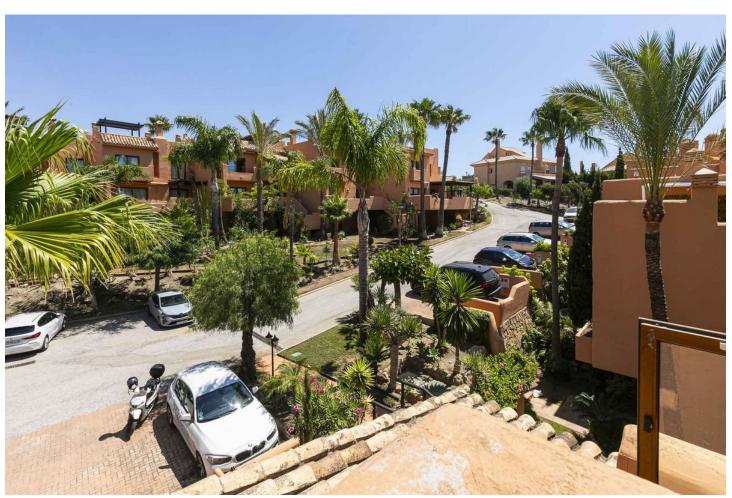

## Sales - House - Riviera del Sol 550.000€

Riviera del Sol House

5

3.5

260 m2

Recently renovated corner townhouse with new furniture in the upper area of Riviera del Sol in a large gated and quiet urbanization with subtropical gardens and a large communal pool and children's pool. It offers seaviews and the garden. It has a room for events and gym, security cameras, turtle pond and children's playground. On the ground floor there is a living room, 1 bedroom, laundry area, bathroom and storage room. Access to a beautiful terrace with access to the pool area. This space could be separated from the other areas to make an independent apartment. On the entrance floor are the large living room with the integrated dining room and fireplace. The separate modern kitchen is large. Additionally, there is 1 bedroom, 1 toilet and a storage room. On the upper floor there are 3 bedrooms and 2 bathrooms. The main is ensuite and they have fitted wardrobes in all bedrooms. On the next level is the 40 qm solarium with a spectacular seaview. This space can be equipped with a private pool. There is private parking for 3 vehicles at the entrance of the house. It has Air Conditioning, underfloor heating in the bathrooms.