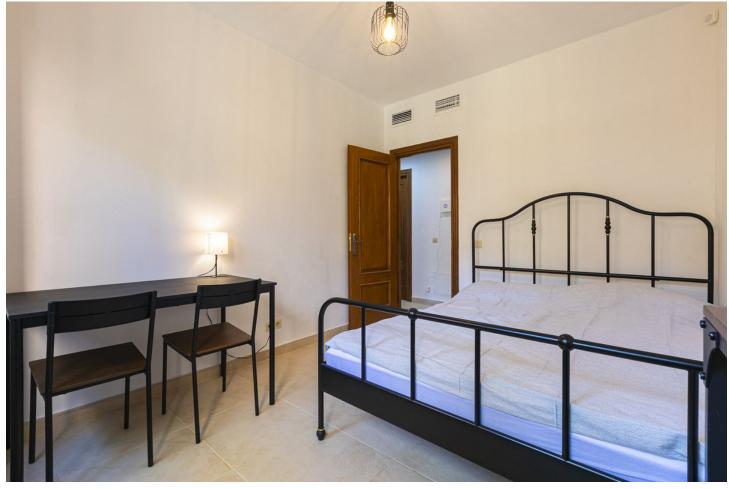

## Sales - House - Riviera del Sol 550.000€

Riviera del Sol House

5

3.5

260 m2

Recently renovated corner townhouse with new furniture in the upper area of Riviera del Sol in a large gated and quiet urbanization with subtropical gardens and a large communal pool and children's pool. It offers seaviews and the garden. It has a room for events and gym, security cameras, turtle pond and children's playground. On the ground floor there is a living room, 1 bedroom, laundry area, bathroom and storage room. Access to a beautiful terrace with access to the pool area. This space could be separated from the other areas to make an independent apartment. On the entrance floor are the large living room with the integrated dining room and fireplace. The separate modern kitchen is large. Additionally, there is 1 bedroom, 1 toilet and a storage room. On the upper floor there are 3 bedrooms and 2 bathrooms. The main is ensuite and they have fitted wardrobes in all bedrooms. On the next level is the 40 qm solarium with a spectacular seaview. This space can be equipped with a private pool. There is private parking for 3 vehicles at the entrance of the house. It has Air Conditioning, underfloor heating in the bathrooms.