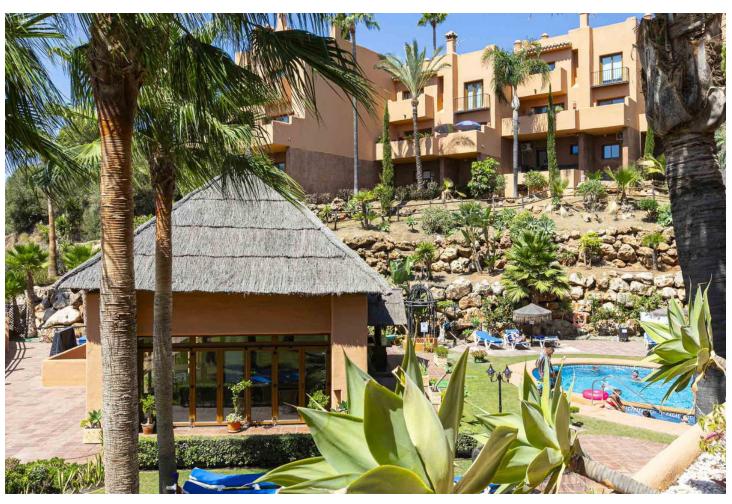

## Sales - House - Riviera del Sol 550.000€

Riviera del Sol House

5

3.5

260 m2

Recently renovated corner townhouse with new furniture in the upper area of Riviera del Sol in a large gated and quiet urbanization with subtropical gardens and a large communal pool and children's pool. It offers seaviews and the garden. It has a room for events and gym, security cameras, turtle pond and children's playground. On the ground floor there is a living room, 1 bedroom, laundry area, bathroom and storage room. Access to a beautiful terrace with access to the pool area. This space could be separated from the other areas to make an independent apartment. On the entrance floor are the large living room with the integrated dining room and fireplace. The separate modern kitchen is large. Additionally, there is 1 bedroom, 1 toilet and a storage room. On the upper floor there are 3 bedrooms and 2 bathrooms. The main is ensuite and they have fitted wardrobes in all bedrooms. On the next level is the 40 qm solarium with a spectacular seaview. This space can be equipped with a private pool. There is private parking for 3 vehicles at the entrance of the house. It has Air Conditioning, underfloor heating in the bathrooms.