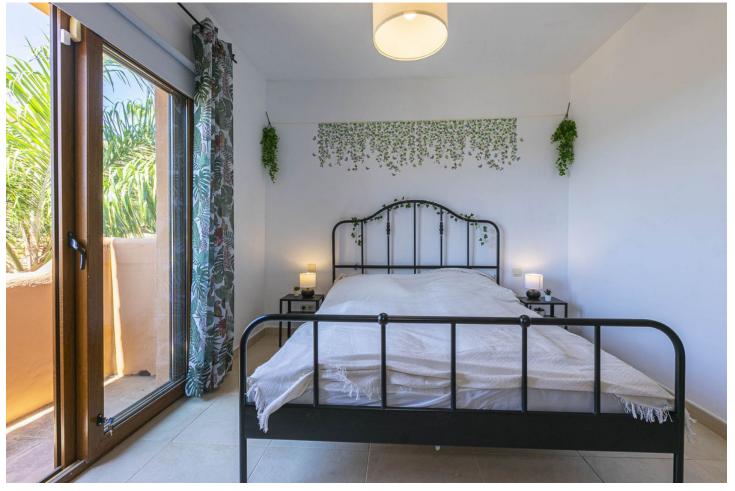

## Sales - House - Riviera del Sol 550.000€

Riviera del Sol House

5

3.5

260 m2

Recently renovated corner townhouse with new furniture in the upper area of Riviera del Sol in a large gated and quiet urbanization with subtropical gardens and a large communal pool and children's pool. It offers seaviews and the garden. It has a room for events and gym, security cameras, turtle pond and children's playground. On the ground floor there is a living room, 1 bedroom, laundry area, bathroom and storage room. Access to a beautiful terrace with access to the pool area. This space could be separated from the other areas to make an independent apartment. On the entrance floor are the large living room with the integrated dining room and fireplace. The separate modern kitchen is large. Additionally, there is 1 bedroom, 1 toilet and a storage room. On the upper floor there are 3 bedrooms and 2 bathrooms. The main is ensuite and they have fitted wardrobes in all bedrooms. On the next level is the 40 qm solarium with a spectacular seaview. This space can be equipped with a private pool. There is private parking for 3 vehicles at the entrance of the house. It has Air Conditioning, underfloor heating in the bathrooms.