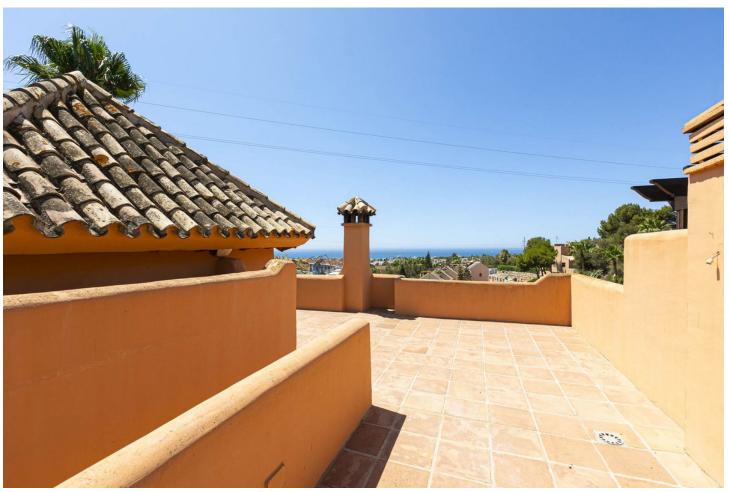

## Sales - House - Riviera del Sol 550.000€

Riviera del Sol House

5

3.5

260 m2

Recently renovated corner townhouse with new furniture in the upper area of Riviera del Sol in a large gated and quiet urbanization with subtropical gardens and a large communal pool and children's pool. It offers seaviews and the garden. It has a room for events and gym, security cameras, turtle pond and children's playground. On the ground floor there is a living room, 1 bedroom, laundry area, bathroom and storage room. Access to a beautiful terrace with access to the pool area. This space could be separated from the other areas to make an independent apartment. On the entrance floor are the large living room with the integrated dining room and fireplace. The separate modern kitchen is large. Additionally, there is 1 bedroom, 1 toilet and a storage room. On the upper floor there are 3 bedrooms and 2 bathrooms. The main is ensuite and they have fitted wardrobes in all bedrooms. On the next level is the 40 qm solarium with a spectacular seaview. This space can be equipped with a private pool. There is private parking for 3 vehicles at the entrance of the house. It has Air Conditioning, underfloor heating in the bathrooms.