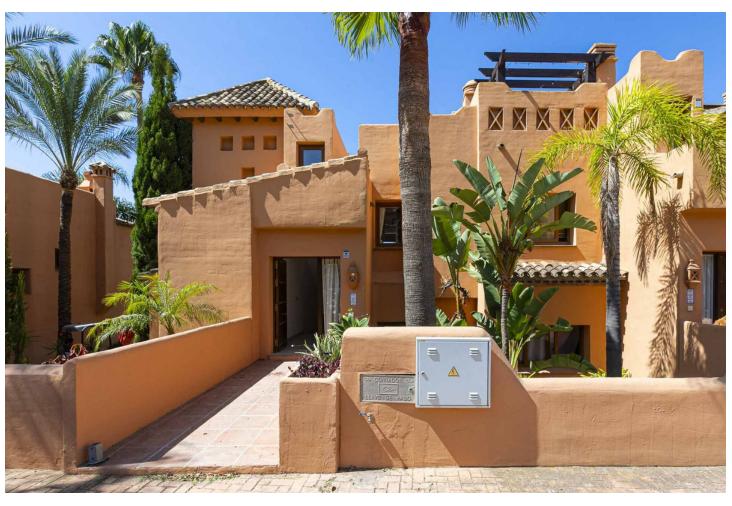

## Sales - House - Riviera del Sol 550.000€

Riviera del Sol House

5

3.5

260 m2

Recently renovated corner townhouse with new furniture in the upper area of Riviera del Sol in a large gated and quiet urbanization with subtropical gardens and a large communal pool and children's pool. It offers seaviews and the garden. It has a room for events and gym, security cameras, turtle pond and children's playground. On the ground floor there is a living room, 1 bedroom, laundry area, bathroom and storage room. Access to a beautiful terrace with access to the pool area. This space could be separated from the other areas to make an independent apartment. On the entrance floor are the large living room with the integrated dining room and fireplace. The separate modern kitchen is large. Additionally, there is 1 bedroom, 1 toilet and a storage room. On the upper floor there are 3 bedrooms and 2 bathrooms. The main is ensuite and they have fitted wardrobes in all bedrooms. On the next level is the 40 qm solarium with a spectacular seaview. This space can be equipped with a private pool. There is private parking for 3 vehicles at the entrance of the house. It has Air Conditioning, underfloor heating in the bathrooms.