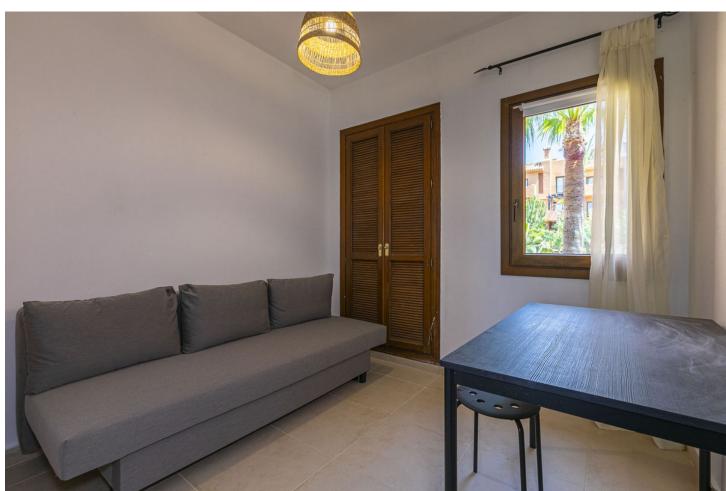

## Sales - House - Riviera del Sol 550.000€

Riviera del Sol House

5

3.5

260 m2

Recently renovated corner townhouse with new furniture in the upper area of Riviera del Sol in a large gated and quiet urbanization with subtropical gardens and a large communal pool and children's pool. It offers seaviews and the garden. It has a room for events and gym, security cameras, turtle pond and children's playground. On the ground floor there is a living room, 1 bedroom, laundry area, bathroom and storage room. Access to a beautiful terrace with access to the pool area. This space could be separated from the other areas to make an independent apartment. On the entrance floor are the large living room with the integrated dining room and fireplace. The separate modern kitchen is large. Additionally, there is 1 bedroom, 1 toilet and a storage room. On the upper floor there are 3 bedrooms and 2 bathrooms. The main is ensuite and they have fitted wardrobes in all bedrooms. On the next level is the 40 qm solarium with a spectacular seaview. This space can be equipped with a private pool. There is private parking for 3 vehicles at the entrance of the house. It has Air Conditioning, underfloor heating in the bathrooms.