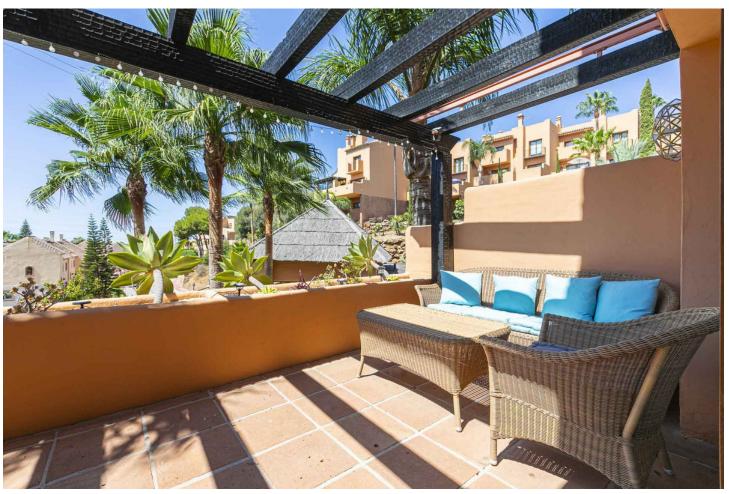

## Sales - House - Riviera del Sol 550.000€

Riviera del Sol House

5

3.5

260 m2

Recently renovated corner townhouse with new furniture in the upper area of Riviera del Sol in a large gated and quiet urbanization with subtropical gardens and a large communal pool and children's pool. It offers seaviews and the garden. It has a room for events and gym, security cameras, turtle pond and children's playground. On the ground floor there is a living room, 1 bedroom, laundry area, bathroom and storage room. Access to a beautiful terrace with access to the pool area. This space could be separated from the other areas to make an independent apartment. On the entrance floor are the large living room with the integrated dining room and fireplace. The separate modern kitchen is large. Additionally, there is 1 bedroom, 1 toilet and a storage room. On the upper floor there are 3 bedrooms and 2 bathrooms. The main is ensuite and they have fitted wardrobes in all bedrooms. On the next level is the 40 qm solarium with a spectacular seaview. This space can be equipped with a private pool. There is private parking for 3 vehicles at the entrance of the house. It has Air Conditioning, underfloor heating in the bathrooms.