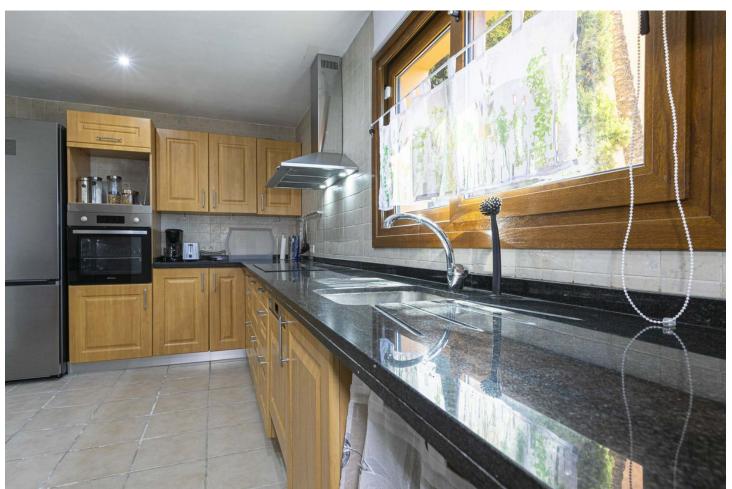

## Sales - House - Riviera del Sol 550.000€

Riviera del Sol House

5

3.5

260 m2

Recently renovated corner townhouse with new furniture in the upper area of Riviera del Sol in a large gated and quiet urbanization with subtropical gardens and a large communal pool and children's pool. It offers seaviews and the garden. It has a room for events and gym, security cameras, turtle pond and children's playground. On the ground floor there is a living room, 1 bedroom, laundry area, bathroom and storage room. Access to a beautiful terrace with access to the pool area. This space could be separated from the other areas to make an independent apartment. On the entrance floor are the large living room with the integrated dining room and fireplace. The separate modern kitchen is large. Additionally, there is 1 bedroom, 1 toilet and a storage room. On the upper floor there are 3 bedrooms and 2 bathrooms. The main is ensuite and they have fitted wardrobes in all bedrooms. On the next level is the 40 qm solarium with a spectacular seaview. This space can be equipped with a private pool. There is private parking for 3 vehicles at the entrance of the house. It has Air Conditioning, underfloor heating in the bathrooms.