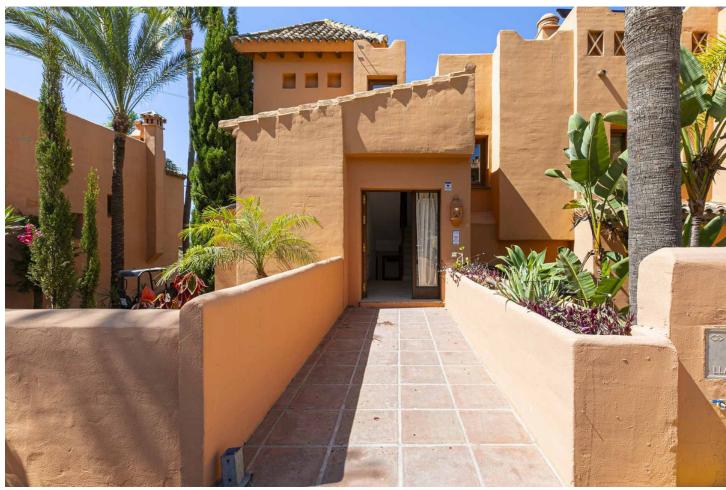

## Sales - House - Riviera del Sol 550.000€

Riviera del Sol House

5

3.5

260 m2

Recently renovated corner townhouse with new furniture in the upper area of Riviera del Sol in a large gated and quiet urbanization with subtropical gardens and a large communal pool and children's pool. It offers seaviews and the garden. It has a room for events and gym, security cameras, turtle pond and children's playground. On the ground floor there is a living room, 1 bedroom, laundry area, bathroom and storage room. Access to a beautiful terrace with access to the pool area. This space could be separated from the other areas to make an independent apartment. On the entrance floor are the large living room with the integrated dining room and fireplace. The separate modern kitchen is large. Additionally, there is 1 bedroom, 1 toilet and a storage room. On the upper floor there are 3 bedrooms and 2 bathrooms. The main is ensuite and they have fitted wardrobes in all bedrooms. On the next level is the 40 qm solarium with a spectacular seaview. This space can be equipped with a private pool. There is private parking for 3 vehicles at the entrance of the house. It has Air Conditioning, underfloor heating in the bathrooms.