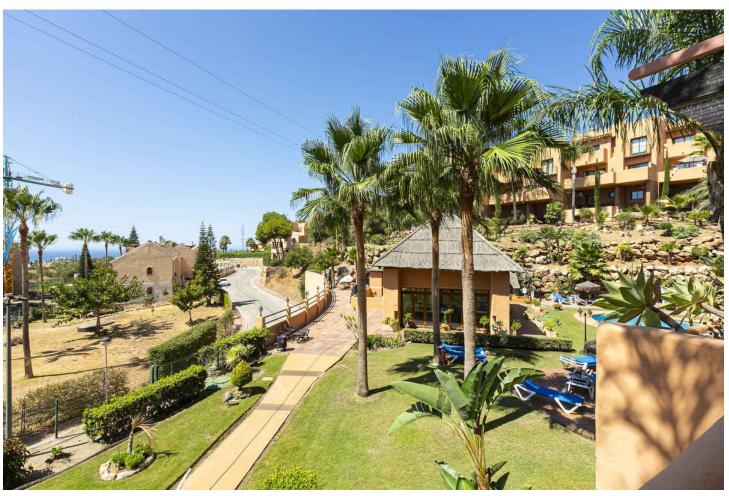

## Sales - House - Riviera del Sol 550.000€

Riviera del Sol House

5

3.5

260 m2

Recently renovated corner townhouse with new furniture in the upper area of Riviera del Sol in a large gated and quiet urbanization with subtropical gardens and a large communal pool and children's pool. It offers seaviews and the garden. It has a room for events and gym, security cameras, turtle pond and children's playground. On the ground floor there is a living room, 1 bedroom, laundry area, bathroom and storage room. Access to a beautiful terrace with access to the pool area. This space could be separated from the other areas to make an independent apartment. On the entrance floor are the large living room with the integrated dining room and fireplace. The separate modern kitchen is large. Additionally, there is 1 bedroom, 1 toilet and a storage room. On the upper floor there are 3 bedrooms and 2 bathrooms. The main is ensuite and they have fitted wardrobes in all bedrooms. On the next level is the 40 qm solarium with a spectacular seaview. This space can be equipped with a private pool. There is private parking for 3 vehicles at the entrance of the house. It has Air Conditioning, underfloor heating in the bathrooms.