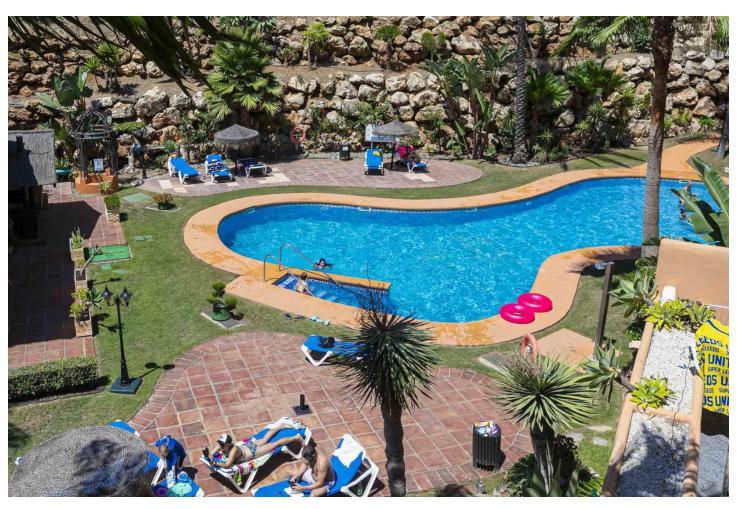

## Sales - House - Riviera del Sol 550.000€

Riviera del Sol House

5

3.5

260 m2

Recently renovated corner townhouse with new furniture in the upper area of Riviera del Sol in a large gated and quiet urbanization with subtropical gardens and a large communal pool and children's pool. It offers seaviews and the garden. It has a room for events and gym, security cameras, turtle pond and children's playground. On the ground floor there is a living room, 1 bedroom, laundry area, bathroom and storage room. Access to a beautiful terrace with access to the pool area. This space could be separated from the other areas to make an independent apartment. On the entrance floor are the large living room with the integrated dining room and fireplace. The separate modern kitchen is large. Additionally, there is 1 bedroom, 1 toilet and a storage room. On the upper floor there are 3 bedrooms and 2 bathrooms. The main is ensuite and they have fitted wardrobes in all bedrooms. On the next level is the 40 qm solarium with a spectacular seaview. This space can be equipped with a private pool. There is private parking for 3 vehicles at the entrance of the house. It has Air Conditioning, underfloor heating in the bathrooms.