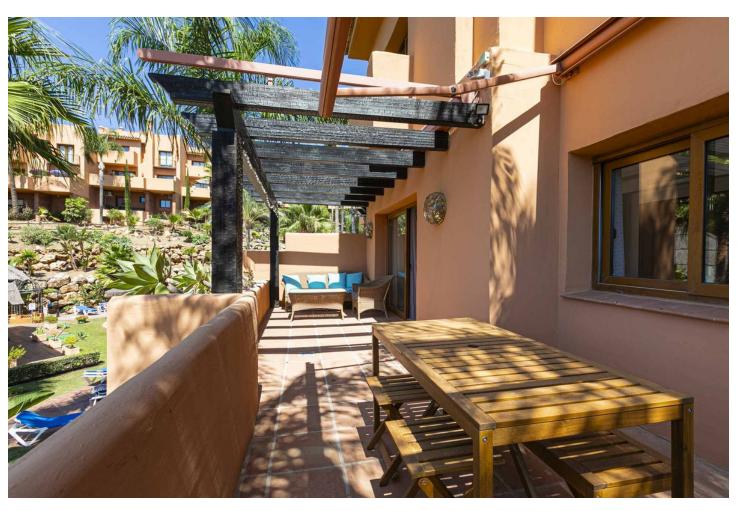

## Sales - House - Riviera del Sol 550.000€

Riviera del Sol House

5

3.5

260 m2

Recently renovated corner townhouse with new furniture in the upper area of Riviera del Sol in a large gated and quiet urbanization with subtropical gardens and a large communal pool and children's pool. It offers seaviews and the garden. It has a room for events and gym, security cameras, turtle pond and children's playground. On the ground floor there is a living room, 1 bedroom, laundry area, bathroom and storage room. Access to a beautiful terrace with access to the pool area. This space could be separated from the other areas to make an independent apartment. On the entrance floor are the large living room with the integrated dining room and fireplace. The separate modern kitchen is large. Additionally, there is 1 bedroom, 1 toilet and a storage room. On the upper floor there are 3 bedrooms and 2 bathrooms. The main is ensuite and they have fitted wardrobes in all bedrooms. On the next level is the 40 qm solarium with a spectacular seaview. This space can be equipped with a private pool. There is private parking for 3 vehicles at the entrance of the house. It has Air Conditioning, underfloor heating in the bathrooms.