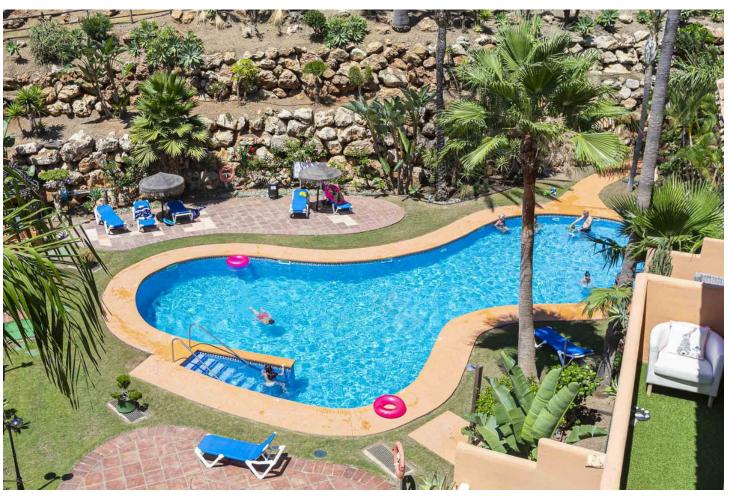

## Sales - House - Riviera del Sol 550.000€

Riviera del Sol House

5

3.5

260 m2

Recently renovated corner townhouse with new furniture in the upper area of Riviera del Sol in a large gated and quiet urbanization with subtropical gardens and a large communal pool and children's pool. It offers seaviews and the garden. It has a room for events and gym, security cameras, turtle pond and children's playground. On the ground floor there is a living room, 1 bedroom, laundry area, bathroom and storage room. Access to a beautiful terrace with access to the pool area. This space could be separated from the other areas to make an independent apartment. On the entrance floor are the large living room with the integrated dining room and fireplace. The separate modern kitchen is large. Additionally, there is 1 bedroom, 1 toilet and a storage room. On the upper floor there are 3 bedrooms and 2 bathrooms. The main is ensuite and they have fitted wardrobes in all bedrooms. On the next level is the 40 qm solarium with a spectacular seaview. This space can be equipped with a private pool. There is private parking for 3 vehicles at the entrance of the house. It has Air Conditioning, underfloor heating in the bathrooms.