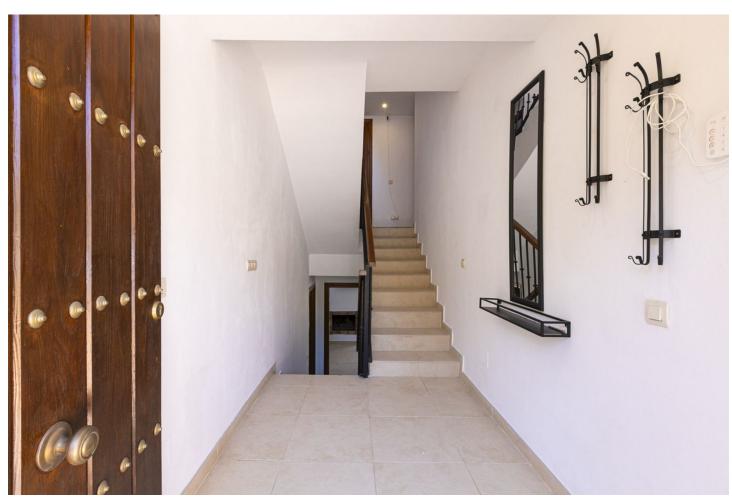

## Sales - House - Riviera del Sol 550.000€

Riviera del Sol House

5

3.5

260 m2

Recently renovated corner townhouse with new furniture in the upper area of Riviera del Sol in a large gated and quiet urbanization with subtropical gardens and a large communal pool and children's pool. It offers seaviews and the garden. It has a room for events and gym, security cameras, turtle pond and children's playground. On the ground floor there is a living room, 1 bedroom, laundry area, bathroom and storage room. Access to a beautiful terrace with access to the pool area. This space could be separated from the other areas to make an independent apartment. On the entrance floor are the large living room with the integrated dining room and fireplace. The separate modern kitchen is large. Additionally, there is 1 bedroom, 1 toilet and a storage room. On the upper floor there are 3 bedrooms and 2 bathrooms. The main is ensuite and they have fitted wardrobes in all bedrooms. On the next level is the 40 qm solarium with a spectacular seaview. This space can be equipped with a private pool. There is private parking for 3 vehicles at the entrance of the house. It has Air Conditioning, underfloor heating in the bathrooms.