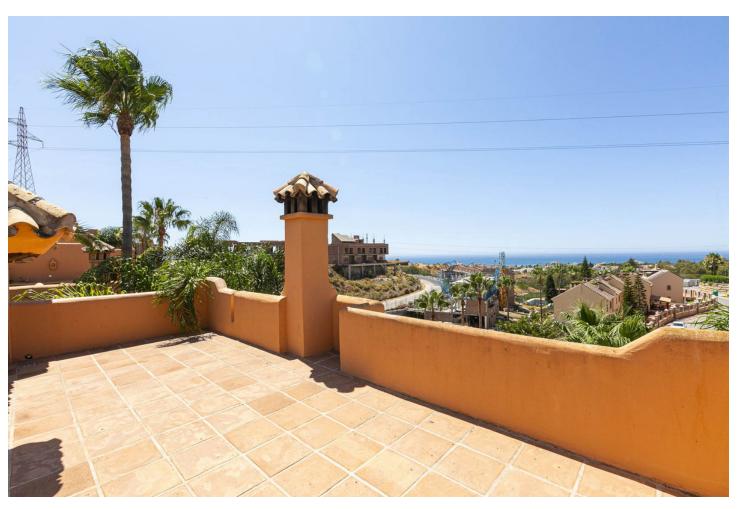

## Sales - House - Riviera del Sol 550.000€

Riviera del Sol House

5

3.5

260 m2

Recently renovated corner townhouse with new furniture in the upper area of Riviera del Sol in a large gated and quiet urbanization with subtropical gardens and a large communal pool and children's pool. It offers seaviews and the garden. It has a room for events and gym, security cameras, turtle pond and children's playground. On the ground floor there is a living room, 1 bedroom, laundry area, bathroom and storage room. Access to a beautiful terrace with access to the pool area. This space could be separated from the other areas to make an independent apartment. On the entrance floor are the large living room with the integrated dining room and fireplace. The separate modern kitchen is large. Additionally, there is 1 bedroom, 1 toilet and a storage room. On the upper floor there are 3 bedrooms and 2 bathrooms. The main is ensuite and they have fitted wardrobes in all bedrooms. On the next level is the 40 qm solarium with a spectacular seaview. This space can be equipped with a private pool. There is private parking for 3 vehicles at the entrance of the house. It has Air Conditioning, underfloor heating in the bathrooms.