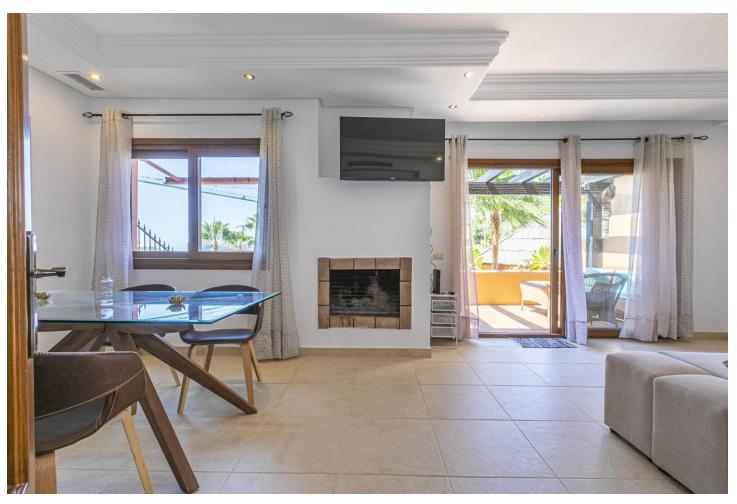

## Sales - House - Riviera del Sol 550.000€

Riviera del Sol House

5

3.5

260 m2

Recently renovated corner townhouse with new furniture in the upper area of Riviera del Sol in a large gated and quiet urbanization with subtropical gardens and a large communal pool and children's pool. It offers seaviews and the garden. It has a room for events and gym, security cameras, turtle pond and children's playground. On the ground floor there is a living room, 1 bedroom, laundry area, bathroom and storage room. Access to a beautiful terrace with access to the pool area. This space could be separated from the other areas to make an independent apartment. On the entrance floor are the large living room with the integrated dining room and fireplace. The separate modern kitchen is large. Additionally, there is 1 bedroom, 1 toilet and a storage room. On the upper floor there are 3 bedrooms and 2 bathrooms. The main is ensuite and they have fitted wardrobes in all bedrooms. On the next level is the 40 qm solarium with a spectacular seaview. This space can be equipped with a private pool. There is private parking for 3 vehicles at the entrance of the house. It has Air Conditioning, underfloor heating in the bathrooms.