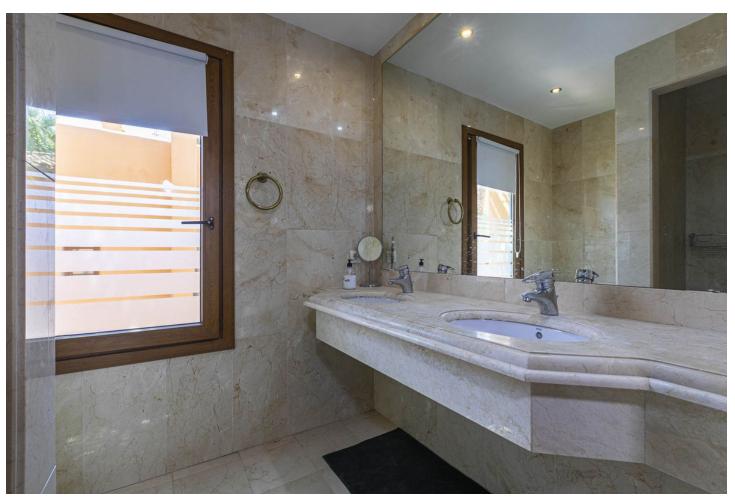

## Sales - House - Riviera del Sol 550.000€

Riviera del Sol House

5

3.5

260 m2

Recently renovated corner townhouse with new furniture in the upper area of Riviera del Sol in a large gated and quiet urbanization with subtropical gardens and a large communal pool and children's pool. It offers seaviews and the garden. It has a room for events and gym, security cameras, turtle pond and children's playground. On the ground floor there is a living room, 1 bedroom, laundry area, bathroom and storage room. Access to a beautiful terrace with access to the pool area. This space could be separated from the other areas to make an independent apartment. On the entrance floor are the large living room with the integrated dining room and fireplace. The separate modern kitchen is large. Additionally, there is 1 bedroom, 1 toilet and a storage room. On the upper floor there are 3 bedrooms and 2 bathrooms. The main is ensuite and they have fitted wardrobes in all bedrooms. On the next level is the 40 qm solarium with a spectacular seaview. This space can be equipped with a private pool. There is private parking for 3 vehicles at the entrance of the house. It has Air Conditioning, underfloor heating in the bathrooms.