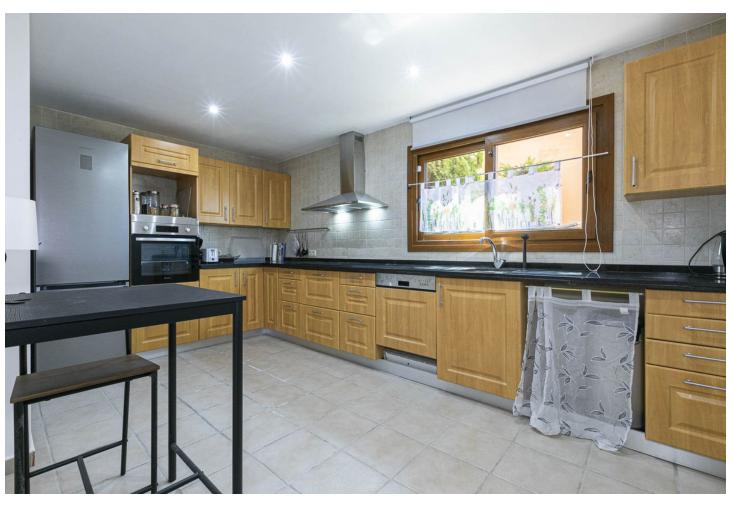

## Sales - House - Riviera del Sol 550.000€

Riviera del Sol House

5

3.5

260 m2

Recently renovated corner townhouse with new furniture in the upper area of Riviera del Sol in a large gated and quiet urbanization with subtropical gardens and a large communal pool and children's pool. It offers seaviews and the garden. It has a room for events and gym, security cameras, turtle pond and children's playground. On the ground floor there is a living room, 1 bedroom, laundry area, bathroom and storage room. Access to a beautiful terrace with access to the pool area. This space could be separated from the other areas to make an independent apartment. On the entrance floor are the large living room with the integrated dining room and fireplace. The separate modern kitchen is large. Additionally, there is 1 bedroom, 1 toilet and a storage room. On the upper floor there are 3 bedrooms and 2 bathrooms. The main is ensuite and they have fitted wardrobes in all bedrooms. On the next level is the 40 qm solarium with a spectacular seaview. This space can be equipped with a private pool. There is private parking for 3 vehicles at the entrance of the house. It has Air Conditioning, underfloor heating in the bathrooms.