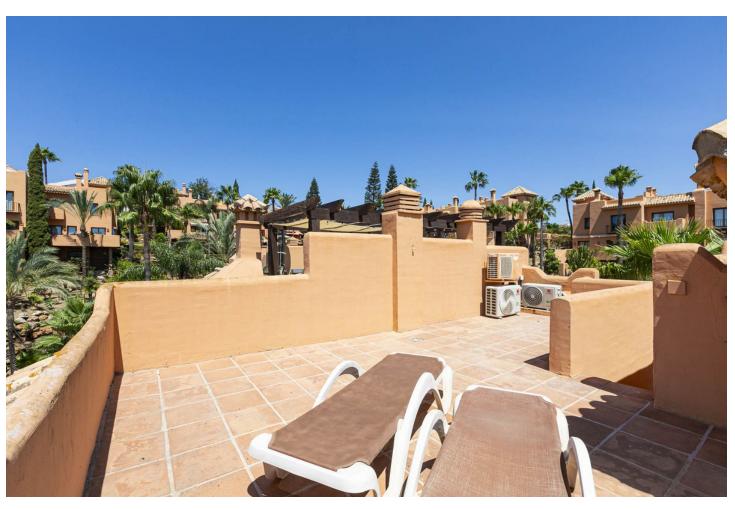

## Sales - House - Riviera del Sol 550.000€

Riviera del Sol House

5

3.5

260 m2

Recently renovated corner townhouse with new furniture in the upper area of Riviera del Sol in a large gated and quiet urbanization with subtropical gardens and a large communal pool and children's pool. It offers seaviews and the garden. It has a room for events and gym, security cameras, turtle pond and children's playground. On the ground floor there is a living room, 1 bedroom, laundry area, bathroom and storage room. Access to a beautiful terrace with access to the pool area. This space could be separated from the other areas to make an independent apartment. On the entrance floor are the large living room with the integrated dining room and fireplace. The separate modern kitchen is large. Additionally, there is 1 bedroom, 1 toilet and a storage room. On the upper floor there are 3 bedrooms and 2 bathrooms. The main is ensuite and they have fitted wardrobes in all bedrooms. On the next level is the 40 qm solarium with a spectacular seaview. This space can be equipped with a private pool. There is private parking for 3 vehicles at the entrance of the house. It has Air Conditioning, underfloor heating in the bathrooms.