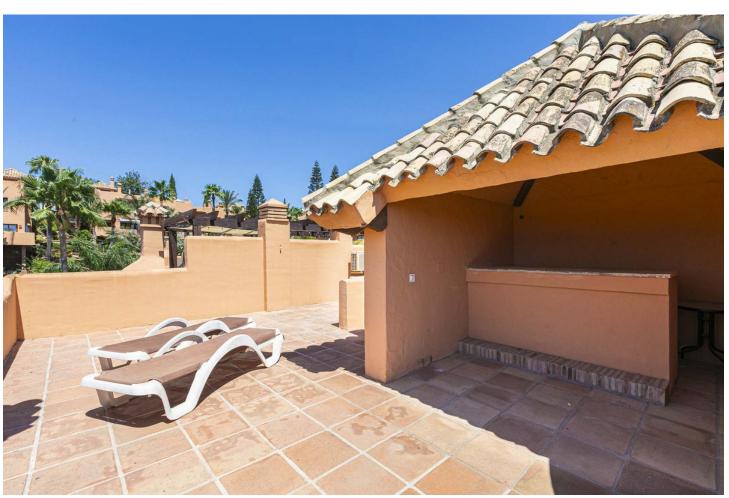

## Sales - House - Riviera del Sol 550.000€

Riviera del Sol House

5

3.5

260 m2

Recently renovated corner townhouse with new furniture in the upper area of Riviera del Sol in a large gated and quiet urbanization with subtropical gardens and a large communal pool and children's pool. It offers seaviews and the garden. It has a room for events and gym, security cameras, turtle pond and children's playground. On the ground floor there is a living room, 1 bedroom, laundry area, bathroom and storage room. Access to a beautiful terrace with access to the pool area. This space could be separated from the other areas to make an independent apartment. On the entrance floor are the large living room with the integrated dining room and fireplace. The separate modern kitchen is large. Additionally, there is 1 bedroom, 1 toilet and a storage room. On the upper floor there are 3 bedrooms and 2 bathrooms. The main is ensuite and they have fitted wardrobes in all bedrooms. On the next level is the 40 qm solarium with a spectacular seaview. This space can be equipped with a private pool. There is private parking for 3 vehicles at the entrance of the house. It has Air Conditioning, underfloor heating in the bathrooms.