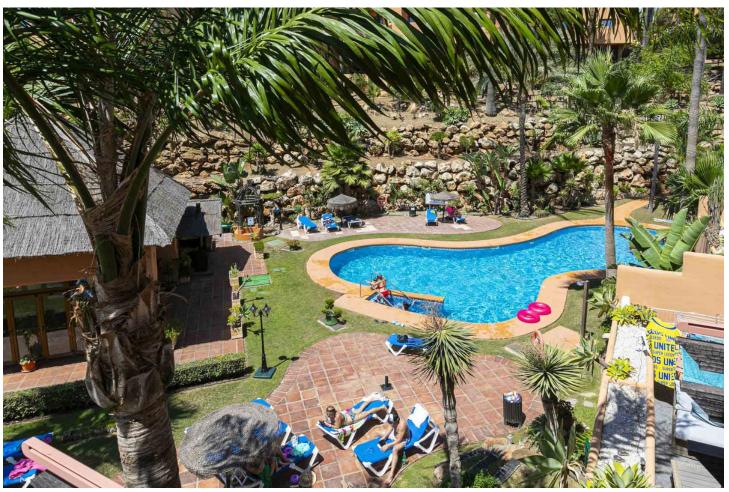

## Sales - House - Riviera del Sol 550.000€

Riviera del Sol House

5

3.5

260 m2

Recently renovated corner townhouse with new furniture in the upper area of Riviera del Sol in a large gated and quiet urbanization with subtropical gardens and a large communal pool and children's pool. It offers seaviews and the garden. It has a room for events and gym, security cameras, turtle pond and children's playground. On the ground floor there is a living room, 1 bedroom, laundry area, bathroom and storage room. Access to a beautiful terrace with access to the pool area. This space could be separated from the other areas to make an independent apartment. On the entrance floor are the large living room with the integrated dining room and fireplace. The separate modern kitchen is large. Additionally, there is 1 bedroom, 1 toilet and a storage room. On the upper floor there are 3 bedrooms and 2 bathrooms. The main is ensuite and they have fitted wardrobes in all bedrooms. On the next level is the 40 qm solarium with a spectacular seaview. This space can be equipped with a private pool. There is private parking for 3 vehicles at the entrance of the house. It has Air Conditioning, underfloor heating in the bathrooms.