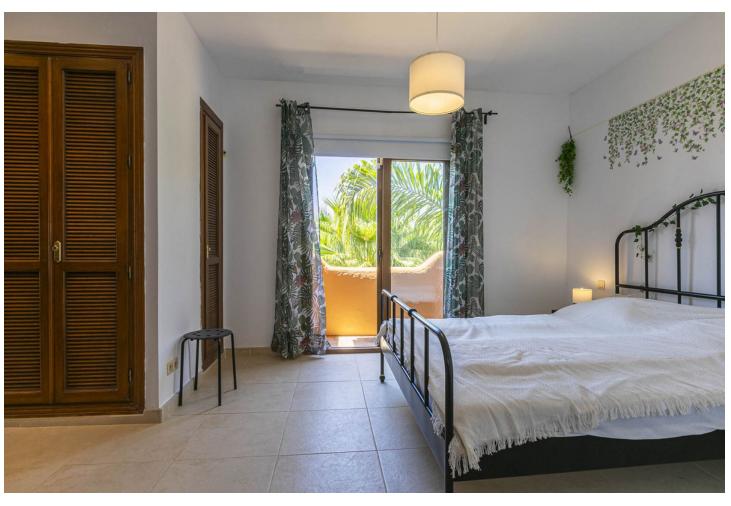

## Sales - House - Riviera del Sol 550.000€

Riviera del Sol House

5

3.5

260 m2

Recently renovated corner townhouse with new furniture in the upper area of Riviera del Sol in a large gated and quiet urbanization with subtropical gardens and a large communal pool and children's pool. It offers seaviews and the garden. It has a room for events and gym, security cameras, turtle pond and children's playground. On the ground floor there is a living room, 1 bedroom, laundry area, bathroom and storage room. Access to a beautiful terrace with access to the pool area. This space could be separated from the other areas to make an independent apartment. On the entrance floor are the large living room with the integrated dining room and fireplace. The separate modern kitchen is large. Additionally, there is 1 bedroom, 1 toilet and a storage room. On the upper floor there are 3 bedrooms and 2 bathrooms. The main is ensuite and they have fitted wardrobes in all bedrooms. On the next level is the 40 qm solarium with a spectacular seaview. This space can be equipped with a private pool. There is private parking for 3 vehicles at the entrance of the house. It has Air Conditioning, underfloor heating in the bathrooms.