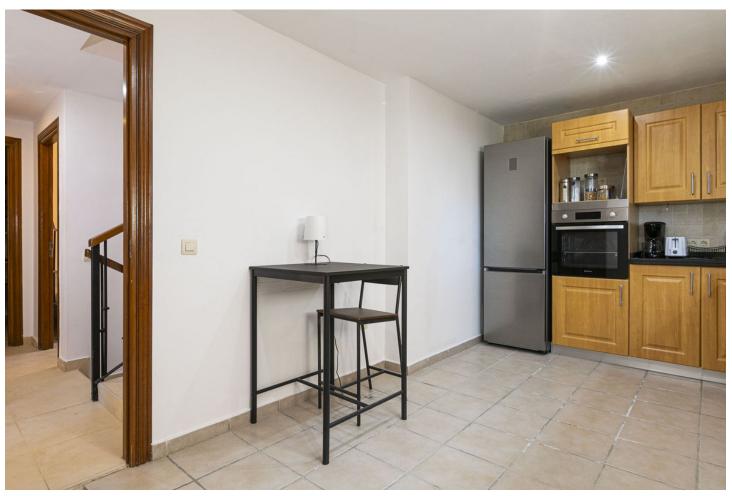

## Sales - House - Riviera del Sol 550.000€

Riviera del Sol House

5

3.5

260 m2

Recently renovated corner townhouse with new furniture in the upper area of Riviera del Sol in a large gated and quiet urbanization with subtropical gardens and a large communal pool and children's pool. It offers seaviews and the garden. It has a room for events and gym, security cameras, turtle pond and children's playground. On the ground floor there is a living room, 1 bedroom, laundry area, bathroom and storage room. Access to a beautiful terrace with access to the pool area. This space could be separated from the other areas to make an independent apartment. On the entrance floor are the large living room with the integrated dining room and fireplace. The separate modern kitchen is large. Additionally, there is 1 bedroom, 1 toilet and a storage room. On the upper floor there are 3 bedrooms and 2 bathrooms. The main is ensuite and they have fitted wardrobes in all bedrooms. On the next level is the 40 qm solarium with a spectacular seaview. This space can be equipped with a private pool. There is private parking for 3 vehicles at the entrance of the house. It has Air Conditioning, underfloor heating in the bathrooms.