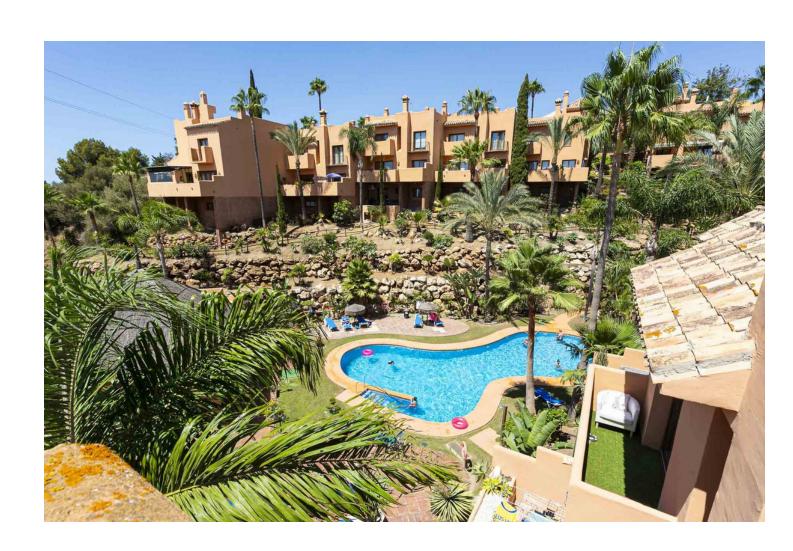

## Sales - House - Riviera del Sol 550.000€

Riviera del Sol House

5

3.5

260 m2

Recently renovated corner townhouse with new furniture in the upper area of Riviera del Sol in a large gated and quiet urbanization with subtropical gardens and a large communal pool and children's pool. It offers seaviews and the garden. It has a room for events and gym, security cameras, turtle pond and children's playground. On the ground floor there is a living room, 1 bedroom, laundry area, bathroom and storage room. Access to a beautiful terrace with access to the pool area. This space could be separated from the other areas to make an independent apartment. On the entrance floor are the large living room with the integrated dining room and fireplace. The separate modern kitchen is large. Additionally, there is 1 bedroom, 1 toilet and a storage room. On the upper floor there are 3 bedrooms and 2 bathrooms. The main is ensuite and they have fitted wardrobes in all bedrooms. On the next level is the 40 qm solarium with a spectacular seaview. This space can be equipped with a private pool. There is private parking for 3 vehicles at the entrance of the house. It has Air Conditioning, underfloor heating in the bathrooms.