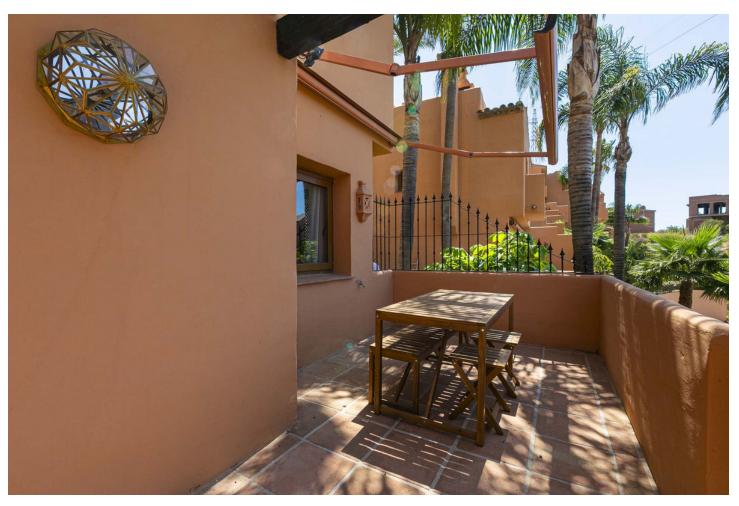

## Sales - House - Riviera del Sol 550.000€

Riviera del Sol House

5

3.5

260 m2

Recently renovated corner townhouse with new furniture in the upper area of Riviera del Sol in a large gated and quiet urbanization with subtropical gardens and a large communal pool and children's pool. It offers seaviews and the garden. It has a room for events and gym, security cameras, turtle pond and children's playground. On the ground floor there is a living room, 1 bedroom, laundry area, bathroom and storage room. Access to a beautiful terrace with access to the pool area. This space could be separated from the other areas to make an independent apartment. On the entrance floor are the large living room with the integrated dining room and fireplace. The separate modern kitchen is large. Additionally, there is 1 bedroom, 1 toilet and a storage room. On the upper floor there are 3 bedrooms and 2 bathrooms. The main is ensuite and they have fitted wardrobes in all bedrooms. On the next level is the 40 qm solarium with a spectacular seaview. This space can be equipped with a private pool. There is private parking for 3 vehicles at the entrance of the house. It has Air Conditioning, underfloor heating in the bathrooms.