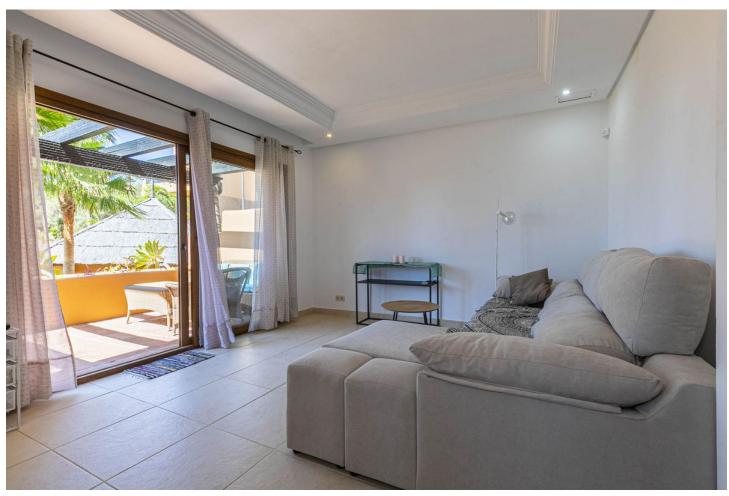

## Sales - House - Riviera del Sol 550.000€

Riviera del Sol House

5

3.5

260 m2

Recently renovated corner townhouse with new furniture in the upper area of Riviera del Sol in a large gated and quiet urbanization with subtropical gardens and a large communal pool and children's pool. It offers seaviews and the garden. It has a room for events and gym, security cameras, turtle pond and children's playground. On the ground floor there is a living room, 1 bedroom, laundry area, bathroom and storage room. Access to a beautiful terrace with access to the pool area. This space could be separated from the other areas to make an independent apartment. On the entrance floor are the large living room with the integrated dining room and fireplace. The separate modern kitchen is large. Additionally, there is 1 bedroom, 1 toilet and a storage room. On the upper floor there are 3 bedrooms and 2 bathrooms. The main is ensuite and they have fitted wardrobes in all bedrooms. On the next level is the 40 qm solarium with a spectacular seaview. This space can be equipped with a private pool. There is private parking for 3 vehicles at the entrance of the house. It has Air Conditioning, underfloor heating in the bathrooms.