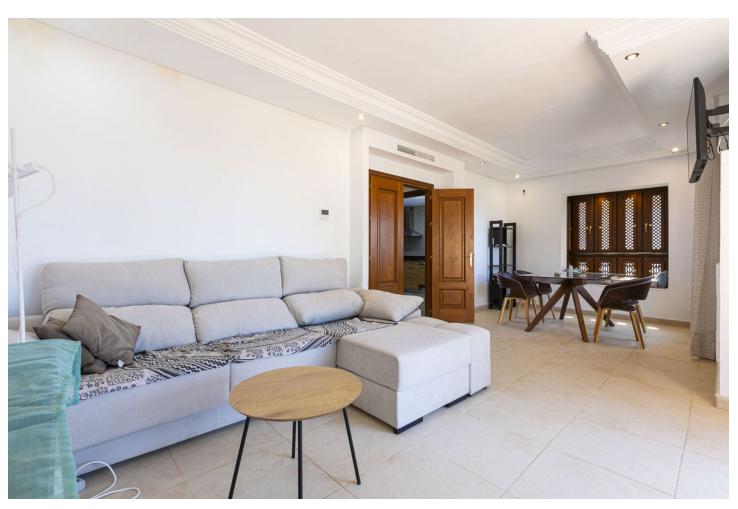

## Sales - House - Riviera del Sol 550.000€

Riviera del Sol House

5

3.5

260 m2

Recently renovated corner townhouse with new furniture in the upper area of Riviera del Sol in a large gated and quiet urbanization with subtropical gardens and a large communal pool and children's pool. It offers seaviews and the garden. It has a room for events and gym, security cameras, turtle pond and children's playground. On the ground floor there is a living room, 1 bedroom, laundry area, bathroom and storage room. Access to a beautiful terrace with access to the pool area. This space could be separated from the other areas to make an independent apartment. On the entrance floor are the large living room with the integrated dining room and fireplace. The separate modern kitchen is large. Additionally, there is 1 bedroom, 1 toilet and a storage room. On the upper floor there are 3 bedrooms and 2 bathrooms. The main is ensuite and they have fitted wardrobes in all bedrooms. On the next level is the 40 qm solarium with a spectacular seaview. This space can be equipped with a private pool. There is private parking for 3 vehicles at the entrance of the house. It has Air Conditioning, underfloor heating in the bathrooms.