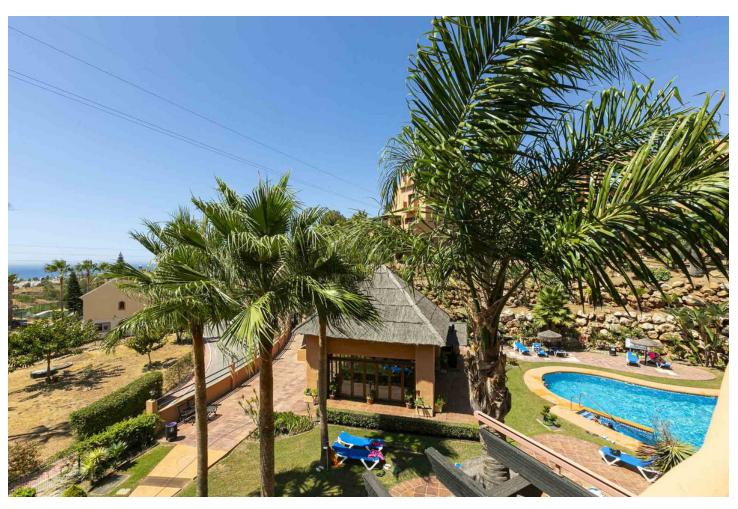

## Sales - House - Riviera del Sol 550.000€

Riviera del Sol House

5

3.5

260 m2

Recently renovated corner townhouse with new furniture in the upper area of Riviera del Sol in a large gated and quiet urbanization with subtropical gardens and a large communal pool and children's pool. It offers seaviews and the garden. It has a room for events and gym, security cameras, turtle pond and children's playground. On the ground floor there is a living room, 1 bedroom, laundry area, bathroom and storage room. Access to a beautiful terrace with access to the pool area. This space could be separated from the other areas to make an independent apartment. On the entrance floor are the large living room with the integrated dining room and fireplace. The separate modern kitchen is large. Additionally, there is 1 bedroom, 1 toilet and a storage room. On the upper floor there are 3 bedrooms and 2 bathrooms. The main is ensuite and they have fitted wardrobes in all bedrooms. On the next level is the 40 qm solarium with a spectacular seaview. This space can be equipped with a private pool. There is private parking for 3 vehicles at the entrance of the house. It has Air Conditioning, underfloor heating in the bathrooms.