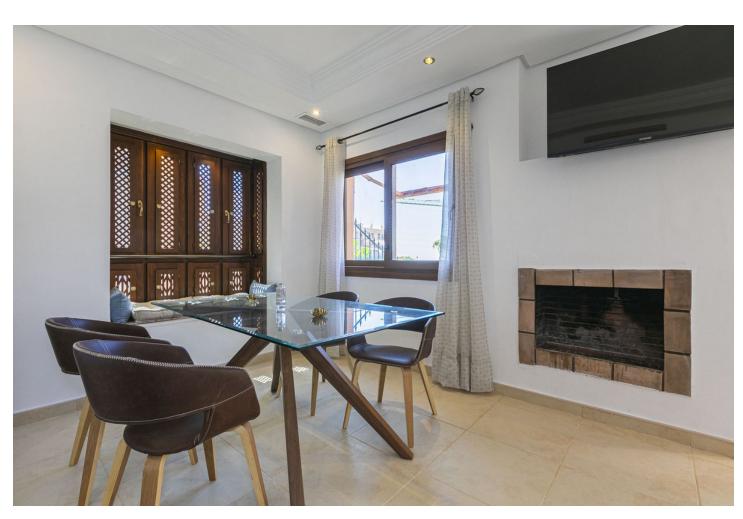

## Sales - House - Riviera del Sol 550.000€

Riviera del Sol House

5

3.5

260 m2

Recently renovated corner townhouse with new furniture in the upper area of Riviera del Sol in a large gated and quiet urbanization with subtropical gardens and a large communal pool and children's pool. It offers seaviews and the garden. It has a room for events and gym, security cameras, turtle pond and children's playground. On the ground floor there is a living room, 1 bedroom, laundry area, bathroom and storage room. Access to a beautiful terrace with access to the pool area. This space could be separated from the other areas to make an independent apartment. On the entrance floor are the large living room with the integrated dining room and fireplace. The separate modern kitchen is large. Additionally, there is 1 bedroom, 1 toilet and a storage room. On the upper floor there are 3 bedrooms and 2 bathrooms. The main is ensuite and they have fitted wardrobes in all bedrooms. On the next level is the 40 qm solarium with a spectacular seaview. This space can be equipped with a private pool. There is private parking for 3 vehicles at the entrance of the house. It has Air Conditioning, underfloor heating in the bathrooms.