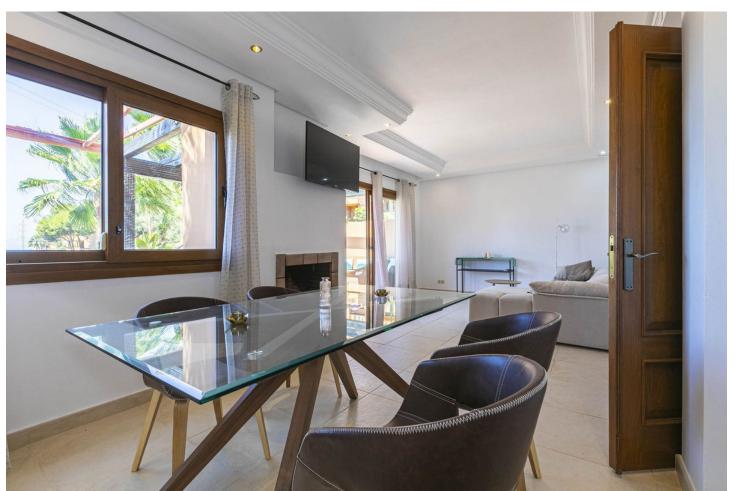

## Sales - House - Riviera del Sol 550.000€

Riviera del Sol House

5

3.5

260 m2

Recently renovated corner townhouse with new furniture in the upper area of Riviera del Sol in a large gated and quiet urbanization with subtropical gardens and a large communal pool and children's pool. It offers seaviews and the garden. It has a room for events and gym, security cameras, turtle pond and children's playground. On the ground floor there is a living room, 1 bedroom, laundry area, bathroom and storage room. Access to a beautiful terrace with access to the pool area. This space could be separated from the other areas to make an independent apartment. On the entrance floor are the large living room with the integrated dining room and fireplace. The separate modern kitchen is large. Additionally, there is 1 bedroom, 1 toilet and a storage room. On the upper floor there are 3 bedrooms and 2 bathrooms. The main is ensuite and they have fitted wardrobes in all bedrooms. On the next level is the 40 qm solarium with a spectacular seaview. This space can be equipped with a private pool. There is private parking for 3 vehicles at the entrance of the house. It has Air Conditioning, underfloor heating in the bathrooms.