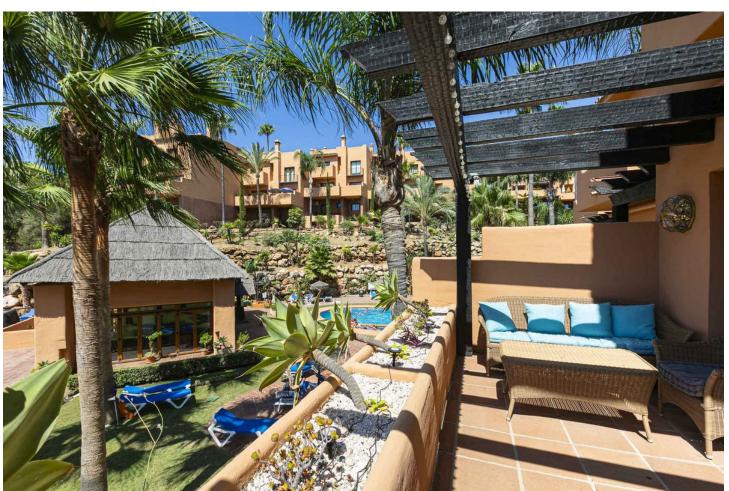

## Sales - House - Riviera del Sol 550.000€

Riviera del Sol House

5

3.5

260 m2

Recently renovated corner townhouse with new furniture in the upper area of Riviera del Sol in a large gated and quiet urbanization with subtropical gardens and a large communal pool and children's pool. It offers seaviews and the garden. It has a room for events and gym, security cameras, turtle pond and children's playground. On the ground floor there is a living room, 1 bedroom, laundry area, bathroom and storage room. Access to a beautiful terrace with access to the pool area. This space could be separated from the other areas to make an independent apartment. On the entrance floor are the large living room with the integrated dining room and fireplace. The separate modern kitchen is large. Additionally, there is 1 bedroom, 1 toilet and a storage room. On the upper floor there are 3 bedrooms and 2 bathrooms. The main is ensuite and they have fitted wardrobes in all bedrooms. On the next level is the 40 qm solarium with a spectacular seaview. This space can be equipped with a private pool. There is private parking for 3 vehicles at the entrance of the house. It has Air Conditioning, underfloor heating in the bathrooms.