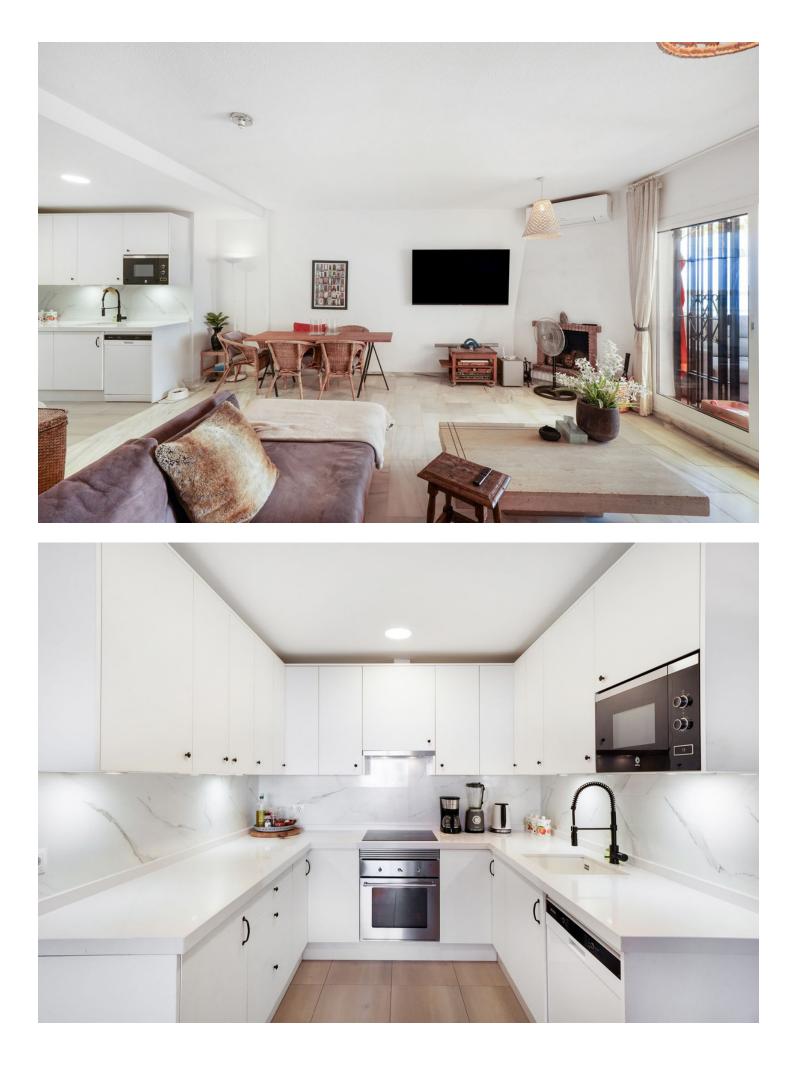

## Apartment

IBI: 560 EUR / year

Stunning duplex penthouse, located Calahonda. Its spectacular views and large terraces are undoubtedly its strengths. This property is perfect for day to day living and to enjoy the sunny quality of life offered by the the Costa del Sol. On the first floor, the property has an entrance hall leading to a spacious living-dining room with a modern open plan kitchen and the terrace, one bedroom with an ensuite bathroom and a private terrace, and one separate toilet. The upper floor offers two additional bedrooms with ensuite bathrooms and a large terrace. This terrace stands out for its "chill out" area and its outdoor dining area with countertop and sink and washing machine. Facing east to southwest, this penthouse is designed to make the most of natural light, offering panoramic views that include the Mediterranean Sea. The urbanization has beautiful gardens and a communal pools, one outdoor and another one indoor to enjoy the full year, providing an atmosphere of tranquility and relaxation. It is located 5 minutes drive from the beach and the area of supermarkets, restaurants and bars. Access to the highway AP-7 is nearby, 2-3 minutes and just 30 minutes to the airport. This property is a unique opportunity for those who wish to enjoy a home with large outdoor spaces and spectacular views, in one of the most desirable areas of the Costa del Sol.