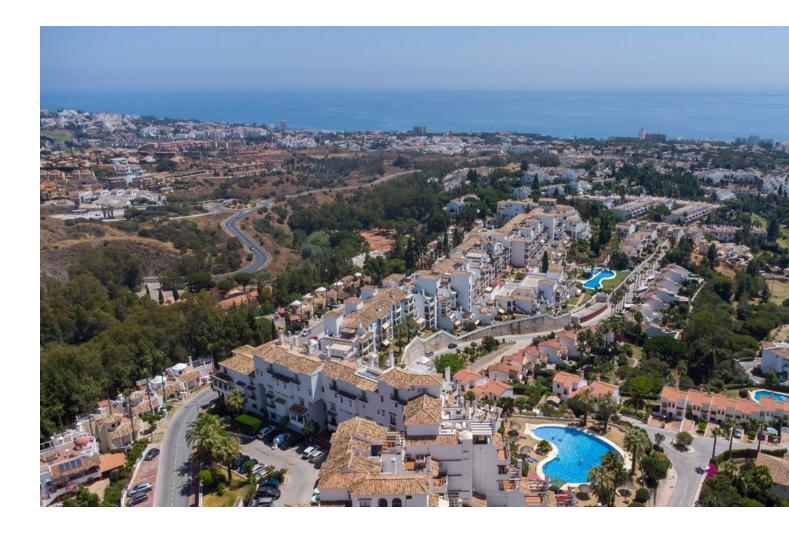

## Apartment

IBI: 560 EUR / year

Stunning duplex penthouse, located Calahonda. Its spectacular views and large terraces are undoubtedly its strengths. This property is perfect for day to day living and to enjoy the sunny quality of life offered by the the Costa del Sol. On the first floor, the property has an entrance hall leading to a spacious living-dining room with a modern open plan kitchen and the terrace, one bedroom with an ensuite bathroom and a private terrace, and one separate toilet. The upper floor offers two additional bedrooms with ensuite bathrooms and a large terrace. This terrace stands out for its "chill out" area and its outdoor dining area with countertop and sink and washing machine. Facing east to southwest, this penthouse is designed to make the most of natural light, offering panoramic views that include the Mediterranean Sea. The urbanization has beautiful gardens and a communal pools, one outdoor and another one indoor to enjoy the full year, providing an atmosphere of tranquility and relaxation. It is located 5 minutes drive from the beach and the area of supermarkets, restaurants and bars. Access to the highway AP-7 is nearby, 2-3 minutes and just 30 minutes to the airport. This property is a unique opportunity for those who wish to enjoy a home with large outdoor spaces and spectacular views, in one of the most desirable areas of the Costa del Sol.