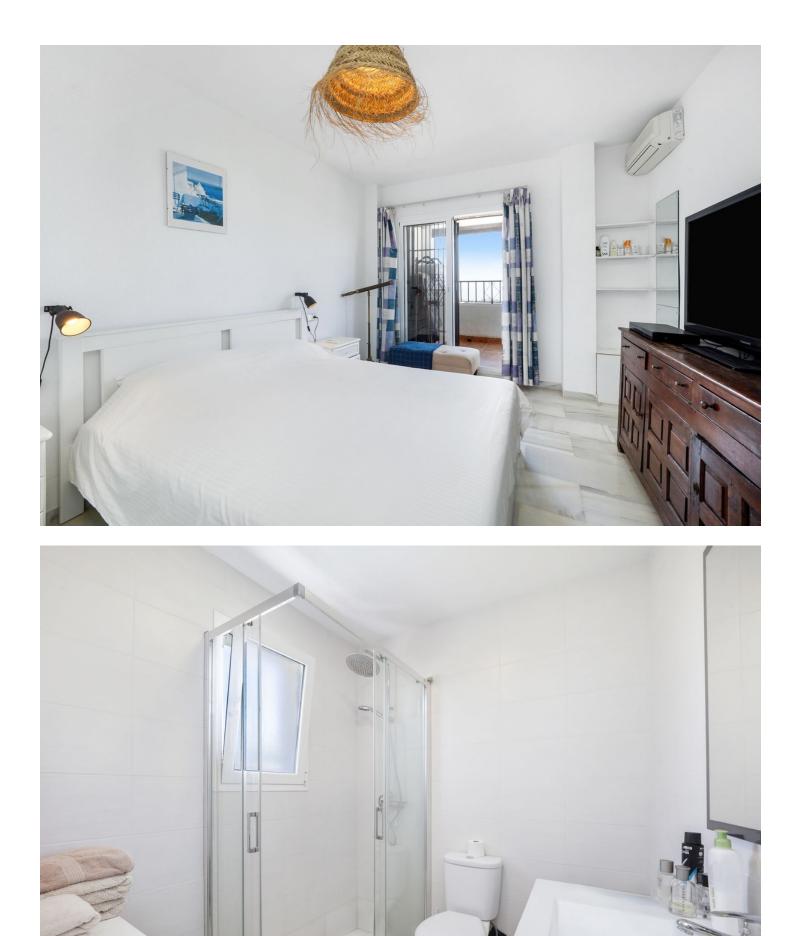

## Apartment

IBI: 560 EUR / year

Stunning duplex penthouse, located Calahonda. Its spectacular views and large terraces are undoubtedly its strengths. This property is perfect for day to day living and to enjoy the sunny quality of life offered by the the Costa del Sol. On the first floor, the property has an entrance hall leading to a spacious living-dining room with a modern open plan kitchen and the terrace, one bedroom with an ensuite bathroom and a private terrace, and one separate toilet. The upper floor offers two additional bedrooms with ensuite bathrooms and a large terrace. This terrace stands out for its "chill out" area and its outdoor dining area with countertop and sink and washing machine. Facing east to southwest, this penthouse is designed to make the most of natural light, offering panoramic views that include the Mediterranean Sea. The urbanization has beautiful gardens and a communal pools, one outdoor and another one indoor to enjoy the full year, providing an atmosphere of tranquility and relaxation. It is located 5 minutes drive from the beach and the area of supermarkets, restaurants and bars. Access to the highway AP-7 is nearby, 2-3 minutes and just 30 minutes to the airport. This property is a unique opportunity for those who wish to enjoy a home with large outdoor spaces and spectacular views, in one of the most desirable areas of the Costa del Sol.