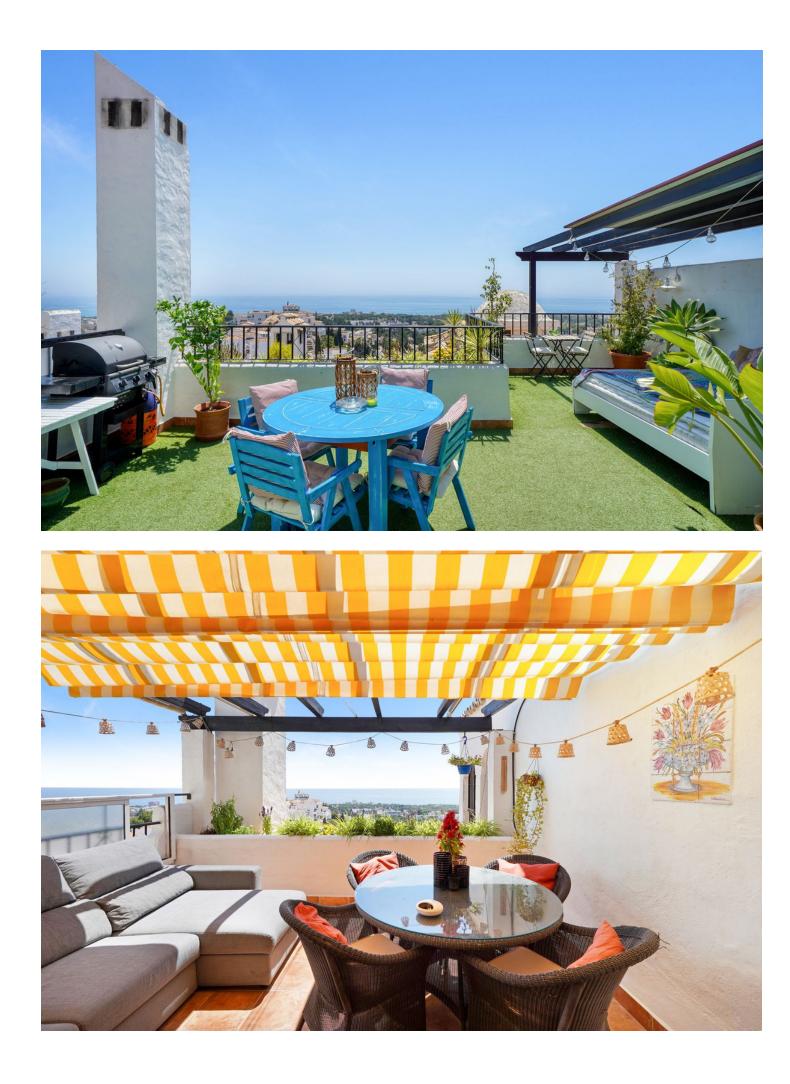

## Apartment

IBI: 560 EUR / year

Stunning duplex penthouse, located Calahonda. Its spectacular views and large terraces are undoubtedly its strengths. This property is perfect for day to day living and to enjoy the sunny quality of life offered by the the Costa del Sol. On the first floor, the property has an entrance hall leading to a spacious living-dining room with a modern open plan kitchen and the terrace, one bedroom with an ensuite bathroom and a private terrace, and one separate toilet. The upper floor offers two additional bedrooms with ensuite bathrooms and a large terrace. This terrace stands out for its "chill out" area and its outdoor dining area with countertop and sink and washing machine. Facing east to southwest, this penthouse is designed to make the most of natural light, offering panoramic views that include the Mediterranean Sea. The urbanization has beautiful gardens and a communal pools, one outdoor and another one indoor to enjoy the full year, providing an atmosphere of tranquility and relaxation. It is located 5 minutes drive from the beach and the area of supermarkets, restaurants and bars. Access to the highway AP-7 is nearby, 2-3 minutes and just 30 minutes to the airport. This property is a unique opportunity for those who wish to enjoy a home with large outdoor spaces and spectacular views, in one of the most desirable areas of the Costa del Sol.

## Setting

✔ Close To Shops Close To Sea 🔨 Close To Town Urbanisation

**Climate Control** 💙 Air Conditioning

Kitchen Partially Fitted

Category \star Bargain 🗸 Resale

Orientation 🖌 East ✔ South West

Views Sea ✔ Mountain \star Panoramic 🗸 Urban Garden Communal