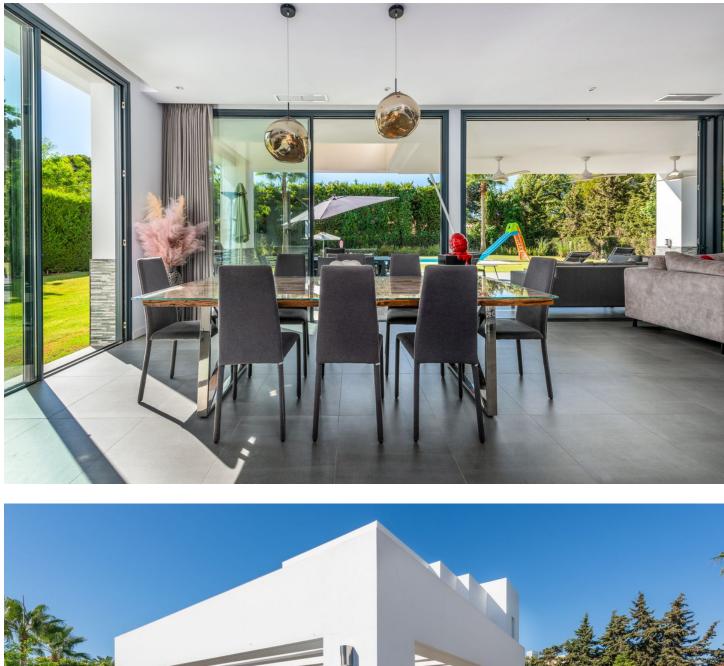

## Estepona House IBI: 2,011 EUR / year Rubbish: 198 EUR / year

Δ

This contemporary four-bedroom detached villa, located in Atalaya Isdabe, is a perfect blend of comfort and luxury. Its prime location offers the convenience of being within walking distance to supermarkets, shops, cafés, and restaurants, as well as easy access to public transport, all just a five-minute walk from the beach. The villa is spread over two levels. On the ground floor, you're welcomed by a generous entrance hallway that leads to a beautifully designed living room, which is seamlessly integrated with the dining and kitchen areas. Large windows overlook the magnificent grounds, providing plenty of natural light. Adjacent to the kitchen is a separate utility room with access to a covered carport that accommodates two cars. This level also features a comfortable double bedroom with an en-suite bathroom, a private terrace, and a separate guest toilet. The first floor is home to three additional bedrooms, each with its own en-suite bathroom. The master bedroom is particularly special, situated in the middle of the house and boasting two spacious terraces that face south and east, allowing you to enjoy stunning sunrises and sunsets. Constructed just five years ago, this villa is well-suited for both primary residence and vacation home. The landscaped garden is a standout feature, offering a flat plot surrounded by palm trees and various plants and flowers, ensuring complete privacy. Its south-facing orientation allows abundant light to fill every corner of this exquisite home, enhancing its inviting atmosphere.

300 m2

1140 m2

| Setting<br>Beachside<br>Close To Shops<br>Close To Sea<br>Close To Town<br>Close To Schools | Orientation<br>South | Condition<br>Excellent                                                                                                   | Pool 🗸 🗸 Private              |
|---------------------------------------------------------------------------------------------|----------------------|--------------------------------------------------------------------------------------------------------------------------|-------------------------------|
| Climate Control<br>Pre Installed A/C<br>U/F Heating                                         | Views                | Features<br>Covered Terrace<br>Fitted Wardrobes<br>Private Terrace<br>Utility Room<br>Ensuite Bathroom<br>Double Glazing | Furniture<br>Optional         |
| Kitchen<br>Fully Fitted<br>Category                                                         | Garden<br>Y Private  | Security<br>Alarm System                                                                                                 | Parking<br>Covered<br>Private |
|                                                                                             |                      |                                                                                                                          |                               |