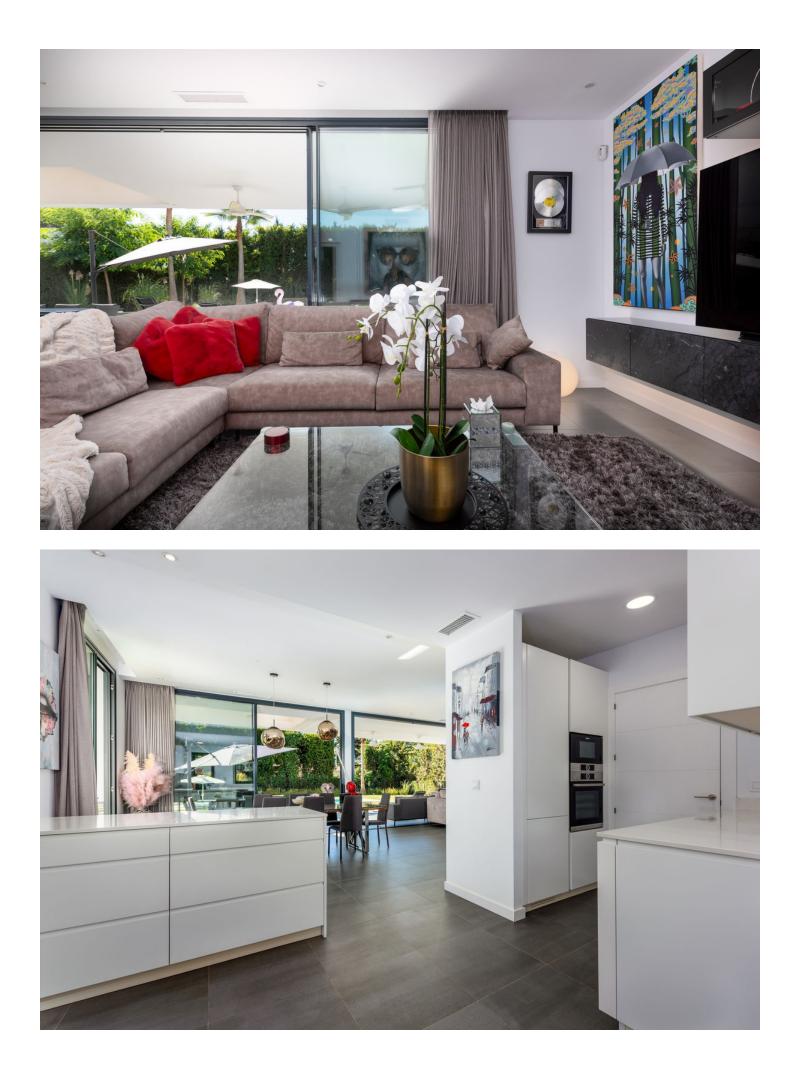

## Estepona House IBI: 2,011 EUR / year Rubbish: 198 EUR / year

Δ

This contemporary four-bedroom detached villa, located in Atalaya Isdabe, is a perfect blend of comfort and luxury. Its prime location offers the convenience of being within walking distance to supermarkets, shops, cafés, and restaurants, as well as easy access to public transport, all just a five-minute walk from the beach. The villa is spread over two levels. On the ground floor, you're welcomed by a generous entrance hallway that leads to a beautifully designed living room, which is seamlessly integrated with the dining and kitchen areas. Large windows overlook the magnificent grounds, providing plenty of natural light. Adjacent to the kitchen is a separate utility room with access to a covered carport that accommodates two cars. This level also features a comfortable double bedroom with an en-suite bathroom, a private terrace, and a separate guest toilet. The first floor is home to three additional bedrooms, each with its own en-suite bathroom. The master bedroom is particularly special, situated in the middle of the house and boasting two spacious terraces that face south and east, allowing you to enjoy stunning sunrises and sunsets. Constructed just five years ago, this villa is well-suited for both primary residence and vacation home. The landscaped garden is a standout feature, offering a flat plot surrounded by palm trees and various plants and flowers, ensuring complete privacy. Its south-facing orientation allows abundant light to fill every corner of this exquisite home, enhancing its inviting atmosphere.