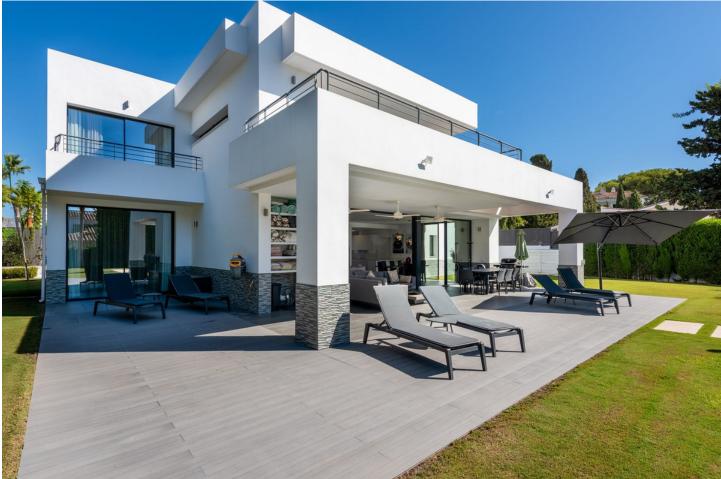

## Estepona House IBI: 2,011 EUR / year Rubbish: 198 EUR / year

Δ

This contemporary four-bedroom detached villa, located in Atalaya Isdabe, is a perfect blend of comfort and luxury. Its prime location offers the convenience of being within walking distance to supermarkets, shops, cafés, and restaurants, as well as easy access to public transport, all just a five-minute walk from the beach. The villa is spread over two levels. On the ground floor, you're welcomed by a generous entrance hallway that leads to a beautifully designed living room, which is seamlessly integrated with the dining and kitchen areas. Large windows overlook the magnificent grounds, providing plenty of natural light. Adjacent to the kitchen is a separate utility room with access to a covered carport that accommodates two cars. This level also features a comfortable double bedroom with an en-suite bathroom, a private terrace, and a separate guest toilet. The first floor is home to three additional bedrooms, each with its own en-suite bathroom. The master bedroom is particularly special, situated in the middle of the house and boasting two spacious terraces that face south and east, allowing you to enjoy stunning sunrises and sunsets. Constructed just five years ago, this villa is well-suited for both primary residence and vacation home. The landscaped garden is a standout feature, offering a flat plot surrounded by palm trees and various plants and flowers, ensuring complete privacy. Its south-facing orientation allows abundant light to fill every corner of this exquisite home, enhancing its inviting atmosphere.

300 m2

1140 m2

| Setting<br>Beachside<br>Close To Shops<br>Close To Sea<br>Close To Town<br>Close To Schools | Orientation<br>South | Condition<br>Excellent                                                                                                   | Pool 🗸 🗸 Private              |
|---------------------------------------------------------------------------------------------|----------------------|--------------------------------------------------------------------------------------------------------------------------|-------------------------------|
| Climate Control<br>Pre Installed A/C<br>U/F Heating                                         | Views                | Features<br>Covered Terrace<br>Fitted Wardrobes<br>Private Terrace<br>Utility Room<br>Ensuite Bathroom<br>Double Glazing | Furniture<br>Optional         |
| Kitchen<br>Fully Fitted<br>Category                                                         | Garden<br>Y Private  | Security<br>Alarm System                                                                                                 | Parking<br>Covered<br>Private |
|                                                                                             |                      |                                                                                                                          |                               |