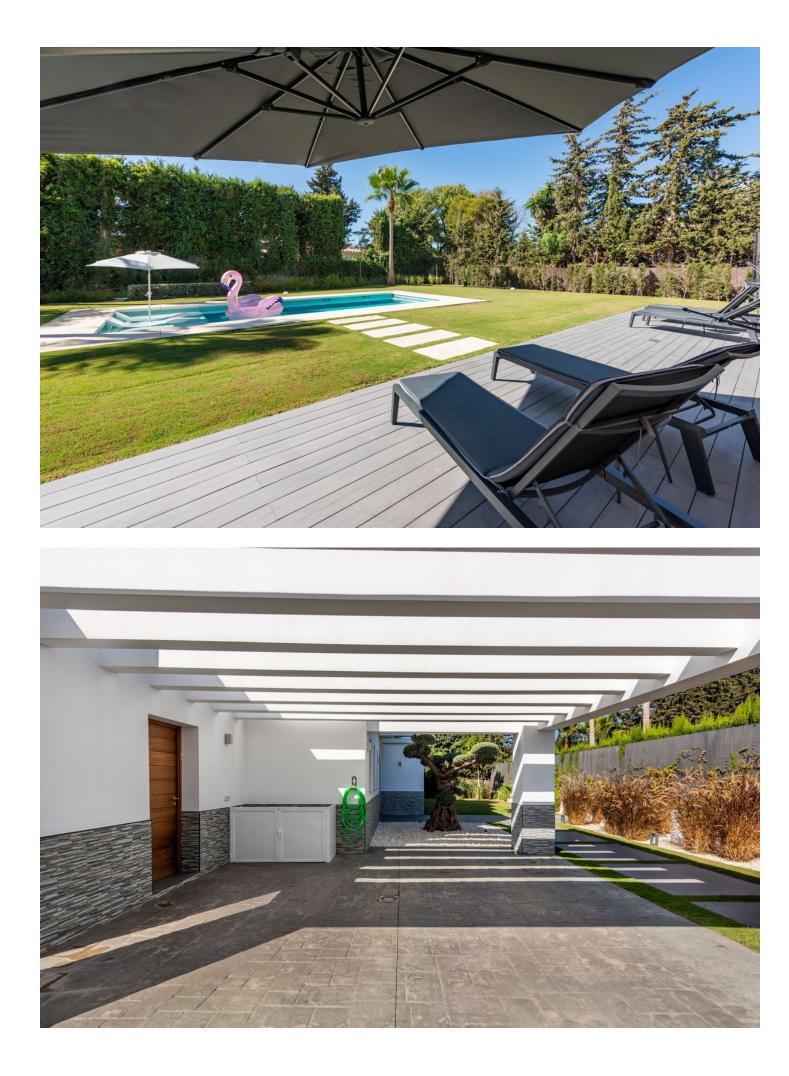

## Estepona House IBI: 2,011 EUR / year Rubbish: 198 EUR / year

Δ

This contemporary four-bedroom detached villa, located in Atalaya Isdabe, is a perfect blend of comfort and luxury. Its prime location offers the convenience of being within walking distance to supermarkets, shops, cafés, and restaurants, as well as easy access to public transport, all just a five-minute walk from the beach. The villa is spread over two levels. On the ground floor, you're welcomed by a generous entrance hallway that leads to a beautifully designed living room, which is seamlessly integrated with the dining and kitchen areas. Large windows overlook the magnificent grounds, providing plenty of natural light. Adjacent to the kitchen is a separate utility room with access to a covered carport that accommodates two cars. This level also features a comfortable double bedroom with an en-suite bathroom, a private terrace, and a separate guest toilet. The first floor is home to three additional bedrooms, each with its own en-suite bathroom. The master bedroom is particularly special, situated in the middle of the house and boasting two spacious terraces that face south and east, allowing you to enjoy stunning sunrises and sunsets. Constructed just five years ago, this villa is well-suited for both primary residence and vacation home. The landscaped garden is a standout feature, offering a flat plot surrounded by palm trees and various plants and flowers, ensuring complete privacy. Its south-facing orientation allows abundant light to fill every corner of this exquisite home, enhancing its inviting atmosphere.

300 m2

1140 m2

| Setting<br>Beachside<br>Close To Shops<br>Close To Sea<br>Close To Town<br>Close To Schools | Orientation<br>South | Condition<br>Excellent                                                                                                   | Pool 🗸 🗸 Private              |
|---------------------------------------------------------------------------------------------|----------------------|--------------------------------------------------------------------------------------------------------------------------|-------------------------------|
| Climate Control<br>Pre Installed A/C<br>U/F Heating                                         | Views                | Features<br>Covered Terrace<br>Fitted Wardrobes<br>Private Terrace<br>Utility Room<br>Ensuite Bathroom<br>Double Glazing | Furniture<br>Optional         |
| Kitchen<br>Fully Fitted<br>Category                                                         | Garden<br>Y Private  | Security<br>Alarm System                                                                                                 | Parking<br>Covered<br>Private |
|                                                                                             |                      |                                                                                                                          |                               |