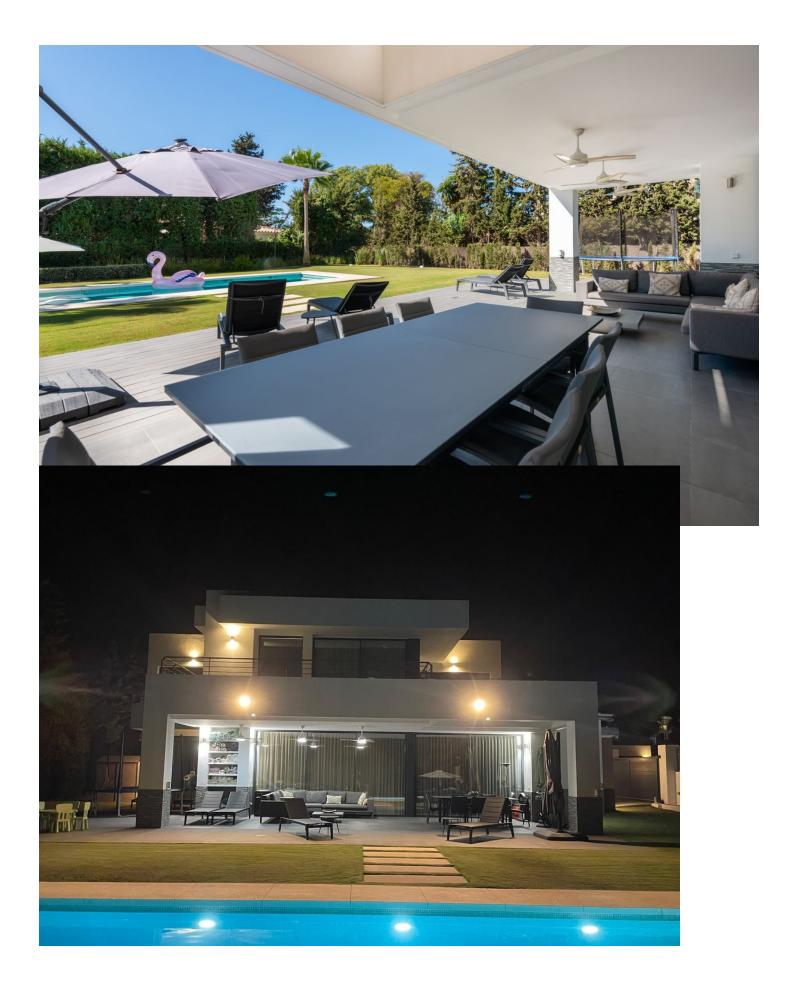

## Estepona House IBI: 2,011 EUR / year Rubbish: 198 EUR / year

Δ

This contemporary four-bedroom detached villa, located in Atalaya Isdabe, is a perfect blend of comfort and luxury. Its prime location offers the convenience of being within walking distance to supermarkets, shops, cafés, and restaurants, as well as easy access to public transport, all just a five-minute walk from the beach. The villa is spread over two levels. On the ground floor, you're welcomed by a generous entrance hallway that leads to a beautifully designed living room, which is seamlessly integrated with the dining and kitchen areas. Large windows overlook the magnificent grounds, providing plenty of natural light. Adjacent to the kitchen is a separate utility room with access to a covered carport that accommodates two cars. This level also features a comfortable double bedroom with an en-suite bathroom, a private terrace, and a separate guest toilet. The first floor is home to three additional bedrooms, each with its own en-suite bathroom. The master bedroom is particularly special, situated in the middle of the house and boasting two spacious terraces that face south and east, allowing you to enjoy stunning sunrises and sunsets. Constructed just five years ago, this villa is well-suited for both primary residence and vacation home. The landscaped garden is a standout feature, offering a flat plot surrounded by palm trees and various plants and flowers, ensuring complete privacy. Its south-facing orientation allows abundant light to fill every corner of this exquisite home, enhancing its inviting atmosphere.

300 m2

1140 m2

| Setting<br>Beachside<br>Close To Shops<br>Close To Sea<br>Close To Town<br>Close To Schools | Orientation<br>South | Condition<br>Excellent                                                                                                   | Pool 🗸 🗸 Private              |
|---------------------------------------------------------------------------------------------|----------------------|--------------------------------------------------------------------------------------------------------------------------|-------------------------------|
| Climate Control<br>Pre Installed A/C<br>U/F Heating                                         | Views                | Features<br>Covered Terrace<br>Fitted Wardrobes<br>Private Terrace<br>Utility Room<br>Ensuite Bathroom<br>Double Glazing | Furniture<br>Optional         |
| Kitchen<br>Fully Fitted<br>Category                                                         | Garden<br>Y Private  | Security<br>Alarm System                                                                                                 | Parking<br>Covered<br>Private |
|                                                                                             |                      |                                                                                                                          |                               |