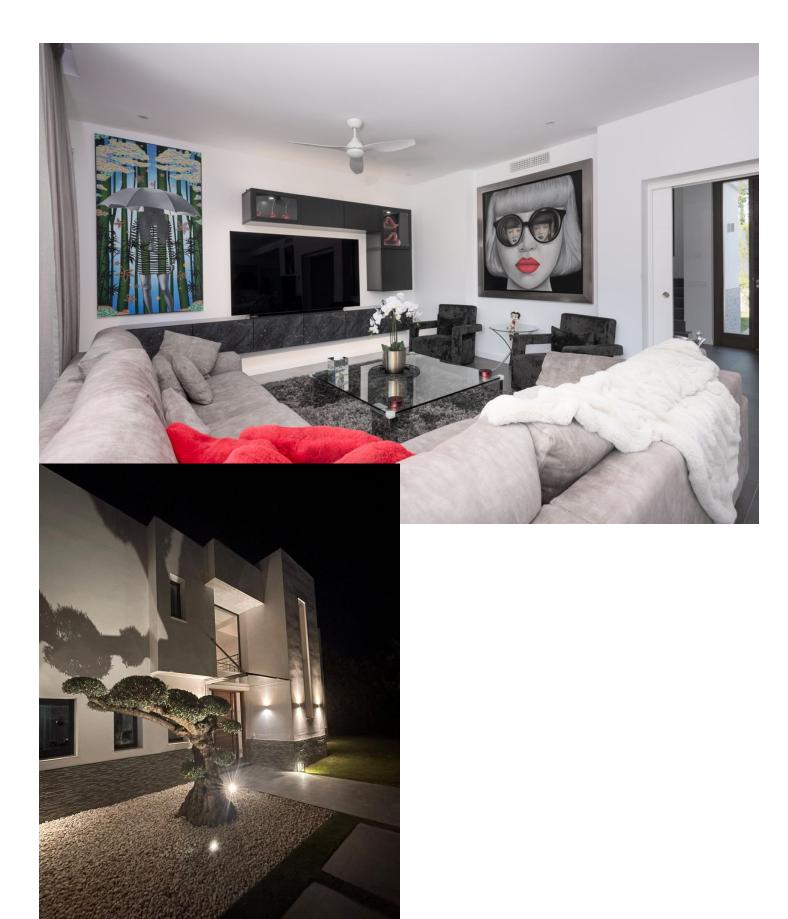

## Estepona House IBI: 2,011 EUR / year Rubbish: 198 EUR / year

Δ

This contemporary four-bedroom detached villa, located in Atalaya Isdabe, is a perfect blend of comfort and luxury. Its prime location offers the convenience of being within walking distance to supermarkets, shops, cafés, and restaurants, as well as easy access to public transport, all just a five-minute walk from the beach. The villa is spread over two levels. On the ground floor, you're welcomed by a generous entrance hallway that leads to a beautifully designed living room, which is seamlessly integrated with the dining and kitchen areas. Large windows overlook the magnificent grounds, providing plenty of natural light. Adjacent to the kitchen is a separate utility room with access to a covered carport that accommodates two cars. This level also features a comfortable double bedroom with an en-suite bathroom, a private terrace, and a separate guest toilet. The first floor is home to three additional bedrooms, each with its own en-suite bathroom. The master bedroom is particularly special, situated in the middle of the house and boasting two spacious terraces that face south and east, allowing you to enjoy stunning sunrises and sunsets. Constructed just five years ago, this villa is well-suited for both primary residence and vacation home. The landscaped garden is a standout feature, offering a flat plot surrounded by palm trees and various plants and flowers, ensuring complete privacy. Its south-facing orientation allows abundant light to fill every corner of this exquisite home, enhancing its inviting atmosphere.