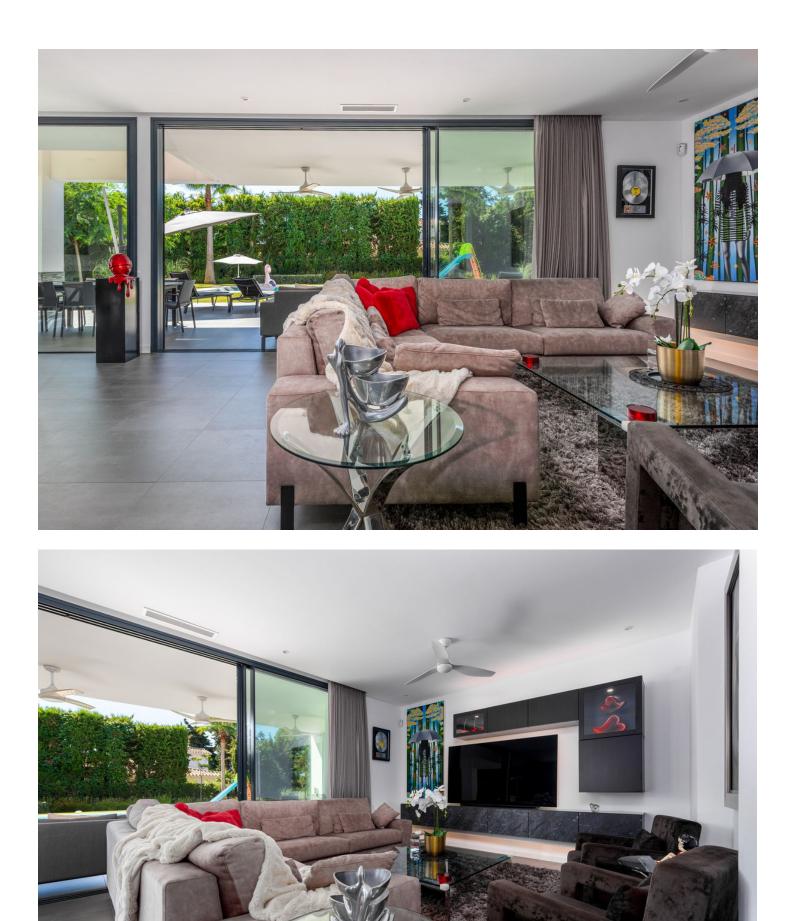

## Estepona House IBI: 2,011 EUR / year Rubbish: 198 EUR / year

Δ

This contemporary four-bedroom detached villa, located in Atalaya Isdabe, is a perfect blend of comfort and luxury. Its prime location offers the convenience of being within walking distance to supermarkets, shops, cafés, and restaurants, as well as easy access to public transport, all just a five-minute walk from the beach. The villa is spread over two levels. On the ground floor, you're welcomed by a generous entrance hallway that leads to a beautifully designed living room, which is seamlessly integrated with the dining and kitchen areas. Large windows overlook the magnificent grounds, providing plenty of natural light. Adjacent to the kitchen is a separate utility room with access to a covered carport that accommodates two cars. This level also features a comfortable double bedroom with an en-suite bathroom, a private terrace, and a separate guest toilet. The first floor is home to three additional bedrooms, each with its own en-suite bathroom. The master bedroom is particularly special, situated in the middle of the house and boasting two spacious terraces that face south and east, allowing you to enjoy stunning sunrises and sunsets. Constructed just five years ago, this villa is well-suited for both primary residence and vacation home. The landscaped garden is a standout feature, offering a flat plot surrounded by palm trees and various plants and flowers, ensuring complete privacy. Its south-facing orientation allows abundant light to fill every corner of this exquisite home, enhancing its inviting atmosphere.