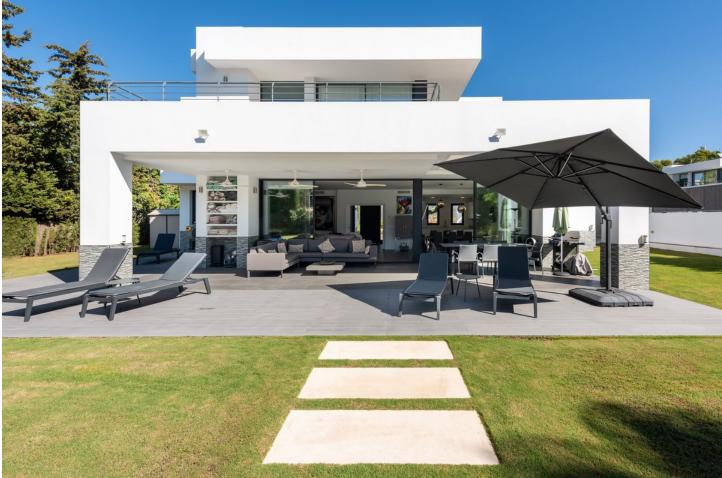

## Estepona House IBI: 2,011 EUR / year Rubbish: 198 EUR / year

Δ

This contemporary four-bedroom detached villa, located in Atalaya Isdabe, is a perfect blend of comfort and luxury. Its prime location offers the convenience of being within walking distance to supermarkets, shops, cafés, and restaurants, as well as easy access to public transport, all just a five-minute walk from the beach. The villa is spread over two levels. On the ground floor, you're welcomed by a generous entrance hallway that leads to a beautifully designed living room, which is seamlessly integrated with the dining and kitchen areas. Large windows overlook the magnificent grounds, providing plenty of natural light. Adjacent to the kitchen is a separate utility room with access to a covered carport that accommodates two cars. This level also features a comfortable double bedroom with an en-suite bathroom, a private terrace, and a separate guest toilet. The first floor is home to three additional bedrooms, each with its own en-suite bathroom. The master bedroom is particularly special, situated in the middle of the house and boasting two spacious terraces that face south and east, allowing you to enjoy stunning sunrises and sunsets. Constructed just five years ago, this villa is well-suited for both primary residence and vacation home. The landscaped garden is a standout feature, offering a flat plot surrounded by palm trees and various plants and flowers, ensuring complete privacy. Its south-facing orientation allows abundant light to fill every corner of this exquisite home, enhancing its inviting atmosphere.

300 m2

1140 m2

| Setting<br>Beachside<br>Close To Shops<br>Close To Sea<br>Close To Town<br>Close To Schools | Orientation<br>South | Condition<br>Excellent                                                                                                   | Pool 🗸 🗸 Private              |
|---------------------------------------------------------------------------------------------|----------------------|--------------------------------------------------------------------------------------------------------------------------|-------------------------------|
| Climate Control<br>Pre Installed A/C<br>U/F Heating                                         | Views                | Features<br>Covered Terrace<br>Fitted Wardrobes<br>Private Terrace<br>Utility Room<br>Ensuite Bathroom<br>Double Glazing | Furniture<br>Optional         |
| Kitchen<br>Fully Fitted<br>Category                                                         | Garden<br>Y Private  | Security<br>Alarm System                                                                                                 | Parking<br>Covered<br>Private |
|                                                                                             |                      |                                                                                                                          |                               |