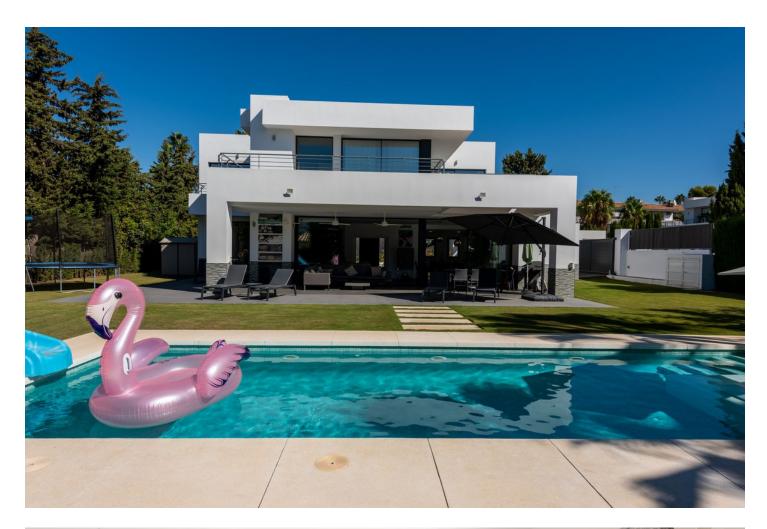

## Estepona House IBI: 2,011 EUR / year Rubbish: 198 EUR / year

Δ

This contemporary four-bedroom detached villa, located in Atalaya Isdabe, is a perfect blend of comfort and luxury. Its prime location offers the convenience of being within walking distance to supermarkets, shops, cafés, and restaurants, as well as easy access to public transport, all just a five-minute walk from the beach. The villa is spread over two levels. On the ground floor, you're welcomed by a generous entrance hallway that leads to a beautifully designed living room, which is seamlessly integrated with the dining and kitchen areas. Large windows overlook the magnificent grounds, providing plenty of natural light. Adjacent to the kitchen is a separate utility room with access to a covered carport that accommodates two cars. This level also features a comfortable double bedroom with an en-suite bathroom, a private terrace, and a separate guest toilet. The first floor is home to three additional bedrooms, each with its own en-suite bathroom. The master bedroom is particularly special, situated in the middle of the house and boasting two spacious terraces that face south and east, allowing you to enjoy stunning sunrises and sunsets. Constructed just five years ago, this villa is well-suited for both primary residence and vacation home. The landscaped garden is a standout feature, offering a flat plot surrounded by palm trees and various plants and flowers, ensuring complete privacy. Its south-facing orientation allows abundant light to fill every corner of this exquisite home, enhancing its inviting atmosphere.

300 m2

1140 m2

| Setting<br>Beachside<br>Close To Shops<br>Close To Sea<br>Close To Town<br>Close To Schools | Orientation<br>South | Condition<br>Excellent                                                                                                   | Pool 🗸 🗸 Private              |
|---------------------------------------------------------------------------------------------|----------------------|--------------------------------------------------------------------------------------------------------------------------|-------------------------------|
| Climate Control<br>Pre Installed A/C<br>U/F Heating                                         | Views                | Features<br>Covered Terrace<br>Fitted Wardrobes<br>Private Terrace<br>Utility Room<br>Ensuite Bathroom<br>Double Glazing | Furniture<br>Optional         |
| Kitchen<br>Fully Fitted<br>Category                                                         | Garden<br>Y Private  | Security<br>Alarm System                                                                                                 | Parking<br>Covered<br>Private |
|                                                                                             |                      |                                                                                                                          |                               |