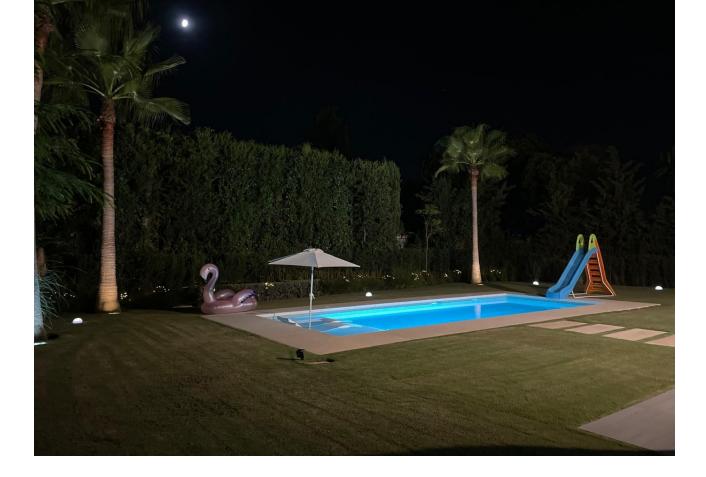

300 m2

1140 m2

| Setting<br>Beachside<br>Close To Shops<br>Close To Sea<br>Close To Town<br>Close To Schools | Orientation<br>South | Condition<br>Excellent                                                                                                   | Pool 🗸 🗸 Private              |
|---------------------------------------------------------------------------------------------|----------------------|--------------------------------------------------------------------------------------------------------------------------|-------------------------------|
| Climate Control<br>Pre Installed A/C<br>U/F Heating                                         | Views                | Features<br>Covered Terrace<br>Fitted Wardrobes<br>Private Terrace<br>Utility Room<br>Ensuite Bathroom<br>Double Glazing | Furniture<br>Optional         |
| Kitchen<br>Fully Fitted<br>Category                                                         | Garden<br>Y Private  | Security<br>Alarm System                                                                                                 | Parking<br>Covered<br>Private |
|                                                                                             |                      |                                                                                                                          |                               |