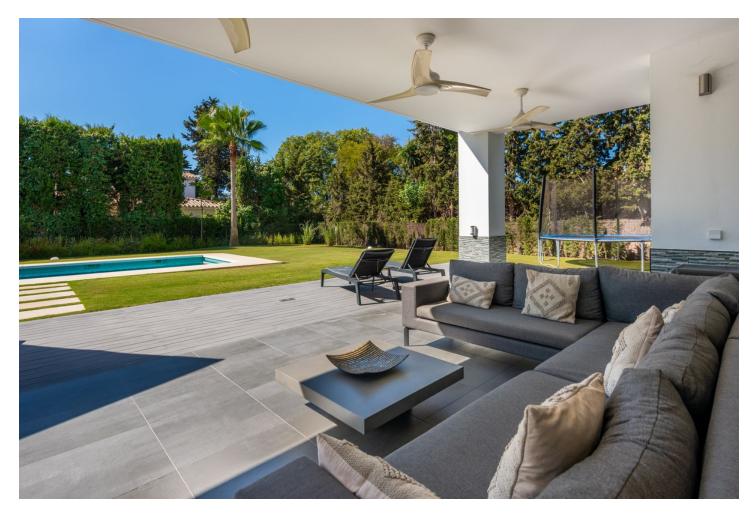

## Estepona House IBI: 2,011 EUR / year Rubbish: 198 EUR / year

Δ

This contemporary four-bedroom detached villa, located in Atalaya Isdabe, is a perfect blend of comfort and luxury. Its prime location offers the convenience of being within walking distance to supermarkets, shops, cafés, and restaurants, as well as easy access to public transport, all just a five-minute walk from the beach. The villa is spread over two levels. On the ground floor, you're welcomed by a generous entrance hallway that leads to a beautifully designed living room, which is seamlessly integrated with the dining and kitchen areas. Large windows overlook the magnificent grounds, providing plenty of natural light. Adjacent to the kitchen is a separate utility room with access to a covered carport that accommodates two cars. This level also features a comfortable double bedroom with an en-suite bathroom, a private terrace, and a separate guest toilet. The first floor is home to three additional bedrooms, each with its own en-suite bathroom. The master bedroom is particularly special, situated in the middle of the house and boasting two spacious terraces that face south and east, allowing you to enjoy stunning sunrises and sunsets. Constructed just five years ago, this villa is well-suited for both primary residence and vacation home. The landscaped garden is a standout feature, offering a flat plot surrounded by palm trees and various plants and flowers, ensuring complete privacy. Its south-facing orientation allows abundant light to fill every corner of this exquisite home, enhancing its inviting atmosphere.

300 m2

1140 m2

| Setting<br>Beachside<br>Close To Shops<br>Close To Sea<br>Close To Town<br>Close To Schools | Orientation<br>South | Condition<br>Excellent                                                                                                   | Pool 🗸 🗸 Private              |
|---------------------------------------------------------------------------------------------|----------------------|--------------------------------------------------------------------------------------------------------------------------|-------------------------------|
| Climate Control<br>Pre Installed A/C<br>U/F Heating                                         | Views                | Features<br>Covered Terrace<br>Fitted Wardrobes<br>Private Terrace<br>Utility Room<br>Ensuite Bathroom<br>Double Glazing | Furniture<br>Optional         |
| Kitchen<br>Fully Fitted<br>Category                                                         | Garden<br>Y Private  | Security<br>Alarm System                                                                                                 | Parking<br>Covered<br>Private |
|                                                                                             |                      |                                                                                                                          |                               |