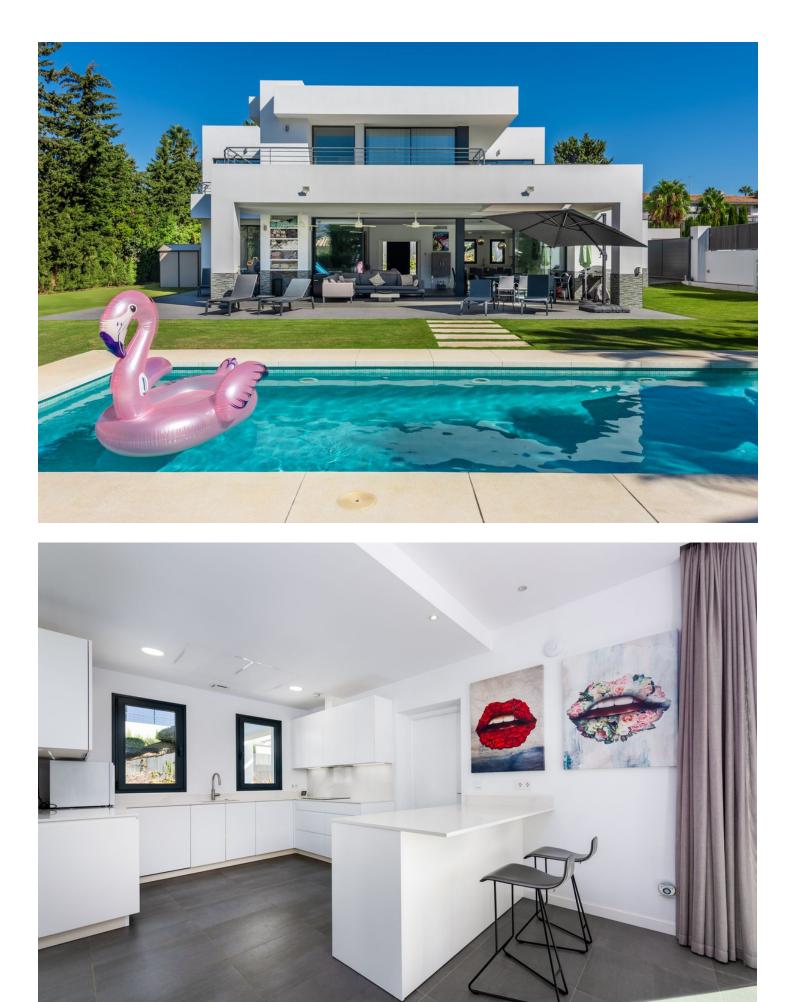

## Estepona House IBI: 2,011 EUR / year Rubbish: 198 EUR / year

Δ

This contemporary four-bedroom detached villa, located in Atalaya Isdabe, is a perfect blend of comfort and luxury. Its prime location offers the convenience of being within walking distance to supermarkets, shops, cafés, and restaurants, as well as easy access to public transport, all just a five-minute walk from the beach. The villa is spread over two levels. On the ground floor, you're welcomed by a generous entrance hallway that leads to a beautifully designed living room, which is seamlessly integrated with the dining and kitchen areas. Large windows overlook the magnificent grounds, providing plenty of natural light. Adjacent to the kitchen is a separate utility room with access to a covered carport that accommodates two cars. This level also features a comfortable double bedroom with an en-suite bathroom, a private terrace, and a separate guest toilet. The first floor is home to three additional bedrooms, each with its own en-suite bathroom. The master bedroom is particularly special, situated in the middle of the house and boasting two spacious terraces that face south and east, allowing you to enjoy stunning sunrises and sunsets. Constructed just five years ago, this villa is well-suited for both primary residence and vacation home. The landscaped garden is a standout feature, offering a flat plot surrounded by palm trees and various plants and flowers, ensuring complete privacy. Its south-facing orientation allows abundant light to fill every corner of this exquisite home, enhancing its inviting atmosphere.

300 m2

1140 m2

| Setting<br>Beachside<br>Close To Shops<br>Close To Sea<br>Close To Town<br>Close To Schools | Orientation<br>South | Condition<br>Excellent                                                                                                   | Pool 🗸 🗸 Private              |
|---------------------------------------------------------------------------------------------|----------------------|--------------------------------------------------------------------------------------------------------------------------|-------------------------------|
| Climate Control<br>Pre Installed A/C<br>U/F Heating                                         | Views                | Features<br>Covered Terrace<br>Fitted Wardrobes<br>Private Terrace<br>Utility Room<br>Ensuite Bathroom<br>Double Glazing | Furniture<br>Optional         |
| Kitchen<br>Fully Fitted<br>Category                                                         | Garden<br>Y Private  | Security<br>Alarm System                                                                                                 | Parking<br>Covered<br>Private |
|                                                                                             |                      |                                                                                                                          |                               |