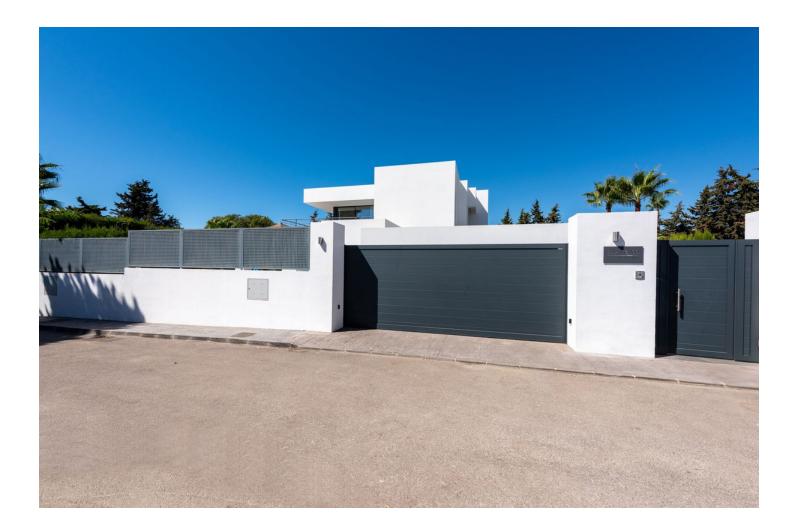

## Estepona House IBI: 2,011 EUR / year Rubbish: 198 EUR / year

Δ

This contemporary four-bedroom detached villa, located in Atalaya Isdabe, is a perfect blend of comfort and luxury. Its prime location offers the convenience of being within walking distance to supermarkets, shops, cafés, and restaurants, as well as easy access to public transport, all just a five-minute walk from the beach. The villa is spread over two levels. On the ground floor, you're welcomed by a generous entrance hallway that leads to a beautifully designed living room, which is seamlessly integrated with the dining and kitchen areas. Large windows overlook the magnificent grounds, providing plenty of natural light. Adjacent to the kitchen is a separate utility room with access to a covered carport that accommodates two cars. This level also features a comfortable double bedroom with an en-suite bathroom, a private terrace, and a separate guest toilet. The first floor is home to three additional bedrooms, each with its own en-suite bathroom. The master bedroom is particularly special, situated in the middle of the house and boasting two spacious terraces that face south and east, allowing you to enjoy stunning sunrises and sunsets. Constructed just five years ago, this villa is well-suited for both primary residence and vacation home. The landscaped garden is a standout feature, offering a flat plot surrounded by palm trees and various plants and flowers, ensuring complete privacy. Its south-facing orientation allows abundant light to fill every corner of this exquisite home, enhancing its inviting atmosphere.