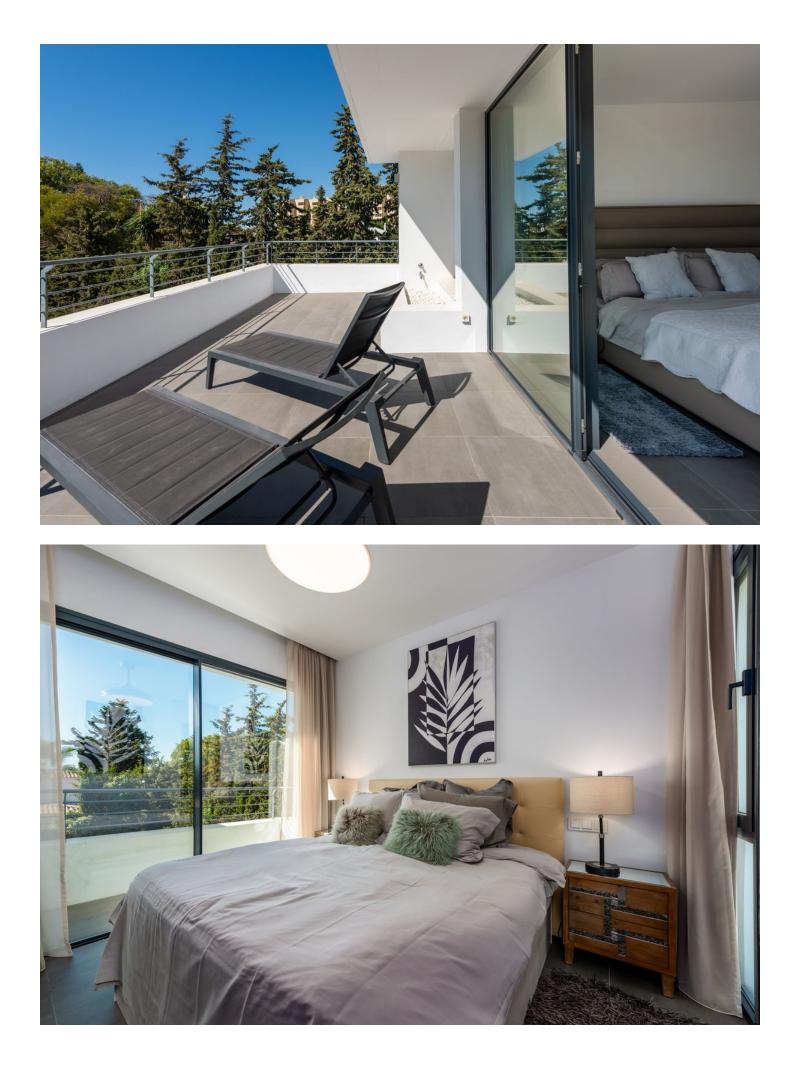

## Estepona House IBI: 2,011 EUR / year Rubbish: 198 EUR / year

Δ

This contemporary four-bedroom detached villa, located in Atalaya Isdabe, is a perfect blend of comfort and luxury. Its prime location offers the convenience of being within walking distance to supermarkets, shops, cafés, and restaurants, as well as easy access to public transport, all just a five-minute walk from the beach. The villa is spread over two levels. On the ground floor, you're welcomed by a generous entrance hallway that leads to a beautifully designed living room, which is seamlessly integrated with the dining and kitchen areas. Large windows overlook the magnificent grounds, providing plenty of natural light. Adjacent to the kitchen is a separate utility room with access to a covered carport that accommodates two cars. This level also features a comfortable double bedroom with an en-suite bathroom, a private terrace, and a separate guest toilet. The first floor is home to three additional bedrooms, each with its own en-suite bathroom. The master bedroom is particularly special, situated in the middle of the house and boasting two spacious terraces that face south and east, allowing you to enjoy stunning sunrises and sunsets. Constructed just five years ago, this villa is well-suited for both primary residence and vacation home. The landscaped garden is a standout feature, offering a flat plot surrounded by palm trees and various plants and flowers, ensuring complete privacy. Its south-facing orientation allows abundant light to fill every corner of this exquisite home, enhancing its inviting atmosphere.

300 m2

1140 m2

| Setting<br>Beachside<br>Close To Shops<br>Close To Sea<br>Close To Town<br>Close To Schools | Orientation<br>South | Condition<br>Excellent                                                                                                   | Pool 🗸 🗸 Private              |
|---------------------------------------------------------------------------------------------|----------------------|--------------------------------------------------------------------------------------------------------------------------|-------------------------------|
| Climate Control<br>Pre Installed A/C<br>U/F Heating                                         | Views                | Features<br>Covered Terrace<br>Fitted Wardrobes<br>Private Terrace<br>Utility Room<br>Ensuite Bathroom<br>Double Glazing | Furniture<br>Optional         |
| Kitchen<br>Fully Fitted<br>Category                                                         | Garden<br>Y Private  | Security<br>Alarm System                                                                                                 | Parking<br>Covered<br>Private |
|                                                                                             |                      |                                                                                                                          |                               |