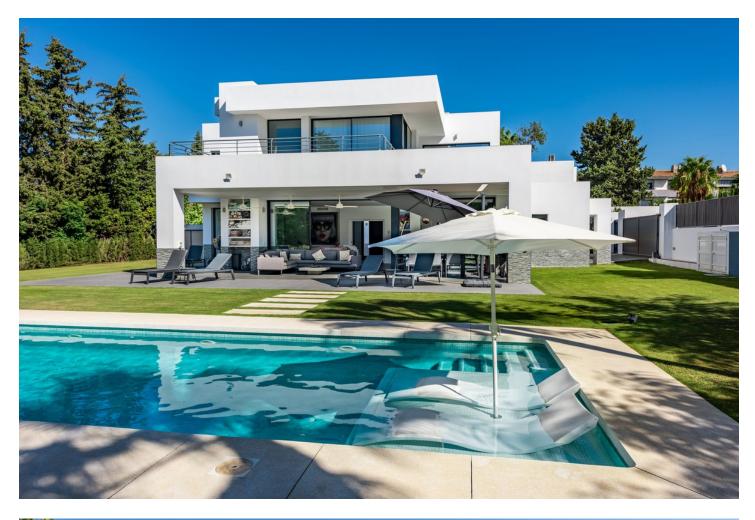

## Estepona House IBI: 2,011 EUR / year Rubbish: 198 EUR / year

Δ

This contemporary four-bedroom detached villa, located in Atalaya Isdabe, is a perfect blend of comfort and luxury. Its prime location offers the convenience of being within walking distance to supermarkets, shops, cafés, and restaurants, as well as easy access to public transport, all just a five-minute walk from the beach. The villa is spread over two levels. On the ground floor, you're welcomed by a generous entrance hallway that leads to a beautifully designed living room, which is seamlessly integrated with the dining and kitchen areas. Large windows overlook the magnificent grounds, providing plenty of natural light. Adjacent to the kitchen is a separate utility room with access to a covered carport that accommodates two cars. This level also features a comfortable double bedroom with an en-suite bathroom, a private terrace, and a separate guest toilet. The first floor is home to three additional bedrooms, each with its own en-suite bathroom. The master bedroom is particularly special, situated in the middle of the house and boasting two spacious terraces that face south and east, allowing you to enjoy stunning sunrises and sunsets. Constructed just five years ago, this villa is well-suited for both primary residence and vacation home. The landscaped garden is a standout feature, offering a flat plot surrounded by palm trees and various plants and flowers, ensuring complete privacy. Its south-facing orientation allows abundant light to fill every corner of this exquisite home, enhancing its inviting atmosphere.

300 m2

1140 m2

| Setting<br>Beachside<br>Close To Shops<br>Close To Sea<br>Close To Town<br>Close To Schools | Orientation<br>South | Condition<br>Excellent                                                                                                   | Pool 🗸 🗸 Private              |
|---------------------------------------------------------------------------------------------|----------------------|--------------------------------------------------------------------------------------------------------------------------|-------------------------------|
| Climate Control<br>Pre Installed A/C<br>U/F Heating                                         | Views                | Features<br>Covered Terrace<br>Fitted Wardrobes<br>Private Terrace<br>Utility Room<br>Ensuite Bathroom<br>Double Glazing | Furniture<br>Optional         |
| Kitchen<br>Fully Fitted<br>Category                                                         | Garden<br>Y Private  | Security<br>Alarm System                                                                                                 | Parking<br>Covered<br>Private |
|                                                                                             |                      |                                                                                                                          |                               |