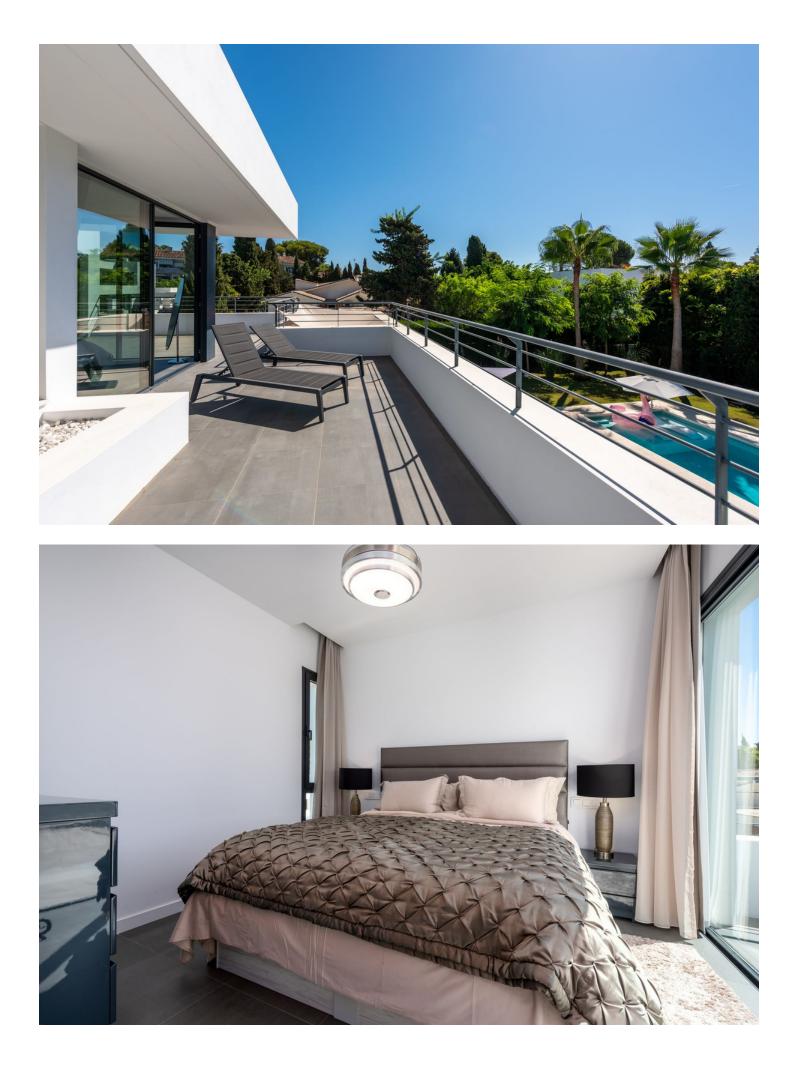

## Estepona House IBI: 2,011 EUR / year Rubbish: 198 EUR / year

Δ

This contemporary four-bedroom detached villa, located in Atalaya Isdabe, is a perfect blend of comfort and luxury. Its prime location offers the convenience of being within walking distance to supermarkets, shops, cafés, and restaurants, as well as easy access to public transport, all just a five-minute walk from the beach. The villa is spread over two levels. On the ground floor, you're welcomed by a generous entrance hallway that leads to a beautifully designed living room, which is seamlessly integrated with the dining and kitchen areas. Large windows overlook the magnificent grounds, providing plenty of natural light. Adjacent to the kitchen is a separate utility room with access to a covered carport that accommodates two cars. This level also features a comfortable double bedroom with an en-suite bathroom, a private terrace, and a separate guest toilet. The first floor is home to three additional bedrooms, each with its own en-suite bathroom. The master bedroom is particularly special, situated in the middle of the house and boasting two spacious terraces that face south and east, allowing you to enjoy stunning sunrises and sunsets. Constructed just five years ago, this villa is well-suited for both primary residence and vacation home. The landscaped garden is a standout feature, offering a flat plot surrounded by palm trees and various plants and flowers, ensuring complete privacy. Its south-facing orientation allows abundant light to fill every corner of this exquisite home, enhancing its inviting atmosphere.

300 m2

1140 m2

| Setting<br>Beachside<br>Close To Shops<br>Close To Sea<br>Close To Town<br>Close To Schools | Orientation<br>South | Condition<br>Excellent                                                                                                   | Pool 🗸 🗸 Private              |
|---------------------------------------------------------------------------------------------|----------------------|--------------------------------------------------------------------------------------------------------------------------|-------------------------------|
| Climate Control<br>Pre Installed A/C<br>U/F Heating                                         | Views                | Features<br>Covered Terrace<br>Fitted Wardrobes<br>Private Terrace<br>Utility Room<br>Ensuite Bathroom<br>Double Glazing | Furniture<br>Optional         |
| Kitchen<br>Fully Fitted<br>Category                                                         | Garden<br>Y Private  | Security<br>Alarm System                                                                                                 | Parking<br>Covered<br>Private |
|                                                                                             |                      |                                                                                                                          |                               |