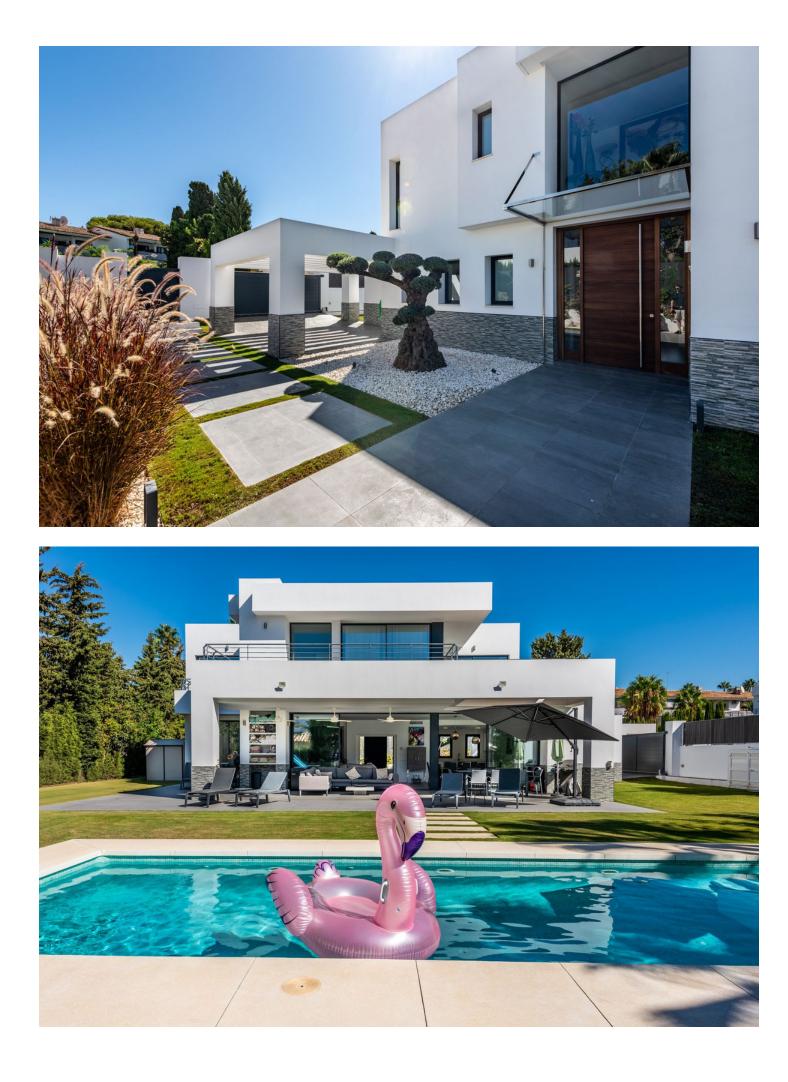

## Estepona House IBI: 2,011 EUR / year Rubbish: 198 EUR / year

Δ

This contemporary four-bedroom detached villa, located in Atalaya Isdabe, is a perfect blend of comfort and luxury. Its prime location offers the convenience of being within walking distance to supermarkets, shops, cafés, and restaurants, as well as easy access to public transport, all just a five-minute walk from the beach. The villa is spread over two levels. On the ground floor, you're welcomed by a generous entrance hallway that leads to a beautifully designed living room, which is seamlessly integrated with the dining and kitchen areas. Large windows overlook the magnificent grounds, providing plenty of natural light. Adjacent to the kitchen is a separate utility room with access to a covered carport that accommodates two cars. This level also features a comfortable double bedroom with an en-suite bathroom, a private terrace, and a separate guest toilet. The first floor is home to three additional bedrooms, each with its own en-suite bathroom. The master bedroom is particularly special, situated in the middle of the house and boasting two spacious terraces that face south and east, allowing you to enjoy stunning sunrises and sunsets. Constructed just five years ago, this villa is well-suited for both primary residence and vacation home. The landscaped garden is a standout feature, offering a flat plot surrounded by palm trees and various plants and flowers, ensuring complete privacy. Its south-facing orientation allows abundant light to fill every corner of this exquisite home, enhancing its inviting atmosphere.

300 m2

1140 m2

| Setting<br>Beachside<br>Close To Shops<br>Close To Sea<br>Close To Town<br>Close To Schools | Orientation<br>South | Condition<br>Excellent                                                                                                   | Pool 🗸 🗸 Private              |
|---------------------------------------------------------------------------------------------|----------------------|--------------------------------------------------------------------------------------------------------------------------|-------------------------------|
| Climate Control<br>Pre Installed A/C<br>U/F Heating                                         | Views                | Features<br>Covered Terrace<br>Fitted Wardrobes<br>Private Terrace<br>Utility Room<br>Ensuite Bathroom<br>Double Glazing | Furniture<br>Optional         |
| Kitchen<br>Fully Fitted<br>Category                                                         | Garden<br>Y Private  | Security<br>Alarm System                                                                                                 | Parking<br>Covered<br>Private |
|                                                                                             |                      |                                                                                                                          |                               |