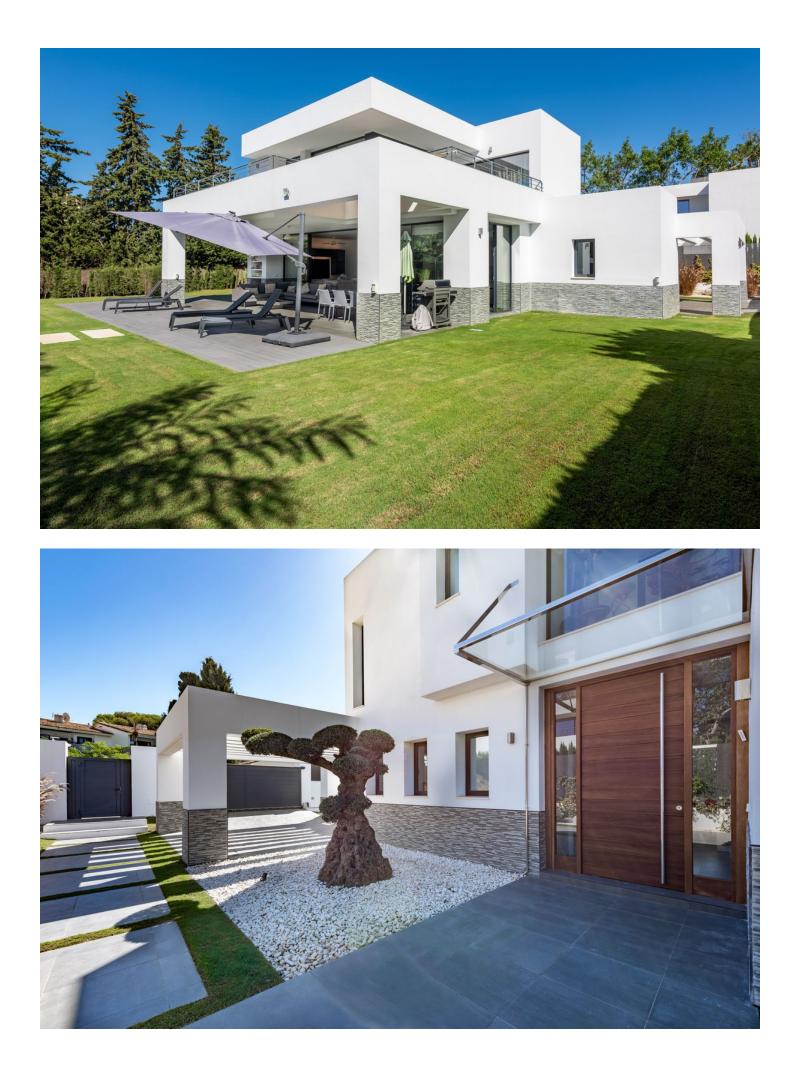

## Estepona House IBI: 2,011 EUR / year Rubbish: 198 EUR / year

Δ

This contemporary four-bedroom detached villa, located in Atalaya Isdabe, is a perfect blend of comfort and luxury. Its prime location offers the convenience of being within walking distance to supermarkets, shops, cafés, and restaurants, as well as easy access to public transport, all just a five-minute walk from the beach. The villa is spread over two levels. On the ground floor, you're welcomed by a generous entrance hallway that leads to a beautifully designed living room, which is seamlessly integrated with the dining and kitchen areas. Large windows overlook the magnificent grounds, providing plenty of natural light. Adjacent to the kitchen is a separate utility room with access to a covered carport that accommodates two cars. This level also features a comfortable double bedroom with an en-suite bathroom, a private terrace, and a separate guest toilet. The first floor is home to three additional bedrooms, each with its own en-suite bathroom. The master bedroom is particularly special, situated in the middle of the house and boasting two spacious terraces that face south and east, allowing you to enjoy stunning sunrises and sunsets. Constructed just five years ago, this villa is well-suited for both primary residence and vacation home. The landscaped garden is a standout feature, offering a flat plot surrounded by palm trees and various plants and flowers, ensuring complete privacy. Its south-facing orientation allows abundant light to fill every corner of this exquisite home, enhancing its inviting atmosphere.

300 m2

1140 m2

| Setting<br>Beachside<br>Close To Shops<br>Close To Sea<br>Close To Town<br>Close To Schools | Orientation<br>South | Condition<br>Excellent                                                                                                   | Pool 🗸 🗸 Private              |
|---------------------------------------------------------------------------------------------|----------------------|--------------------------------------------------------------------------------------------------------------------------|-------------------------------|
| Climate Control<br>Pre Installed A/C<br>U/F Heating                                         | Views                | Features<br>Covered Terrace<br>Fitted Wardrobes<br>Private Terrace<br>Utility Room<br>Ensuite Bathroom<br>Double Glazing | Furniture<br>Optional         |
| Kitchen<br>Fully Fitted<br>Category                                                         | Garden<br>Y Private  | Security<br>Alarm System                                                                                                 | Parking<br>Covered<br>Private |
|                                                                                             |                      |                                                                                                                          |                               |