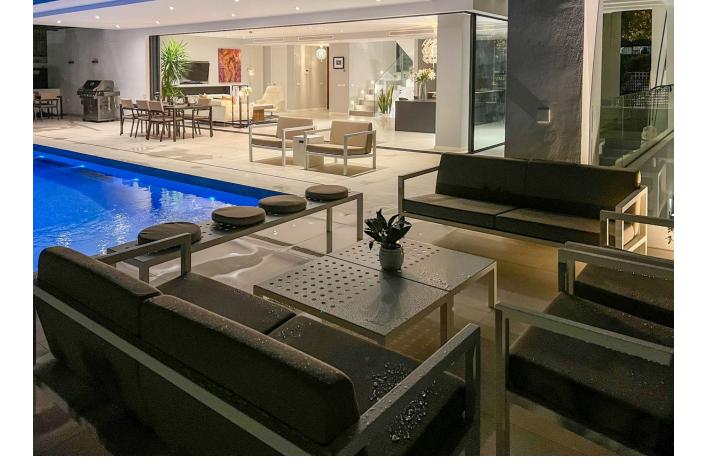

## Benalmadena Costa House IBI: 3,451 EUR / year Rubbish: 304 EUR / year 6 5.5 645 m2 729 m2

New exclusive listing! Spectacular Contemporary Villa in Benalmádena – only 500 Meters from the Beach Step into luxury with this exclusive, recently built villa in the sought-after Puerto Marina area of Benalmádena. Offering 6 spacious bedrooms and 5+2 elegant bathrooms, this home features contemporary Scandinavian design and premium finishes, perfectly suited for the Costa del Sol lifestyle. Highlights include - Large sunny terraces and a private saltwater pool, heated for year-round relaxation. - Filtered water system throughout the villa. - Underfloor heating on the main and basement levels. - Individually controlled AC in every room for personalized comfort. - Electric blinds for privacy and ease of use. - Floor-to-ceiling windows that blend indoor and outdoor spaces seamlessly. - Electric glass doors for easy access to the terraces and pool. - Electric car charger by the parking area. - Spacious cooling room for food and beverages. -Basement with a cinema room, full spa area (Jacuzzi, sauna, Turkish bath), and a bar and lounge area perfect for entertaining. Located just 500 meters from award-winning beaches and within walking distance to all amenities, this villa provides easy access to shops, restaurants, and leisure activities, including the 18-hole Torrequebrada Golf course, Selwo Marina, and Paloma Park. It's less than 15 minutes from Málaga Airport and 35 minutes from Marbella. Enjoy the best of both worlds: peaceful coastal living with vibrant world-class amenities at your doorstep.