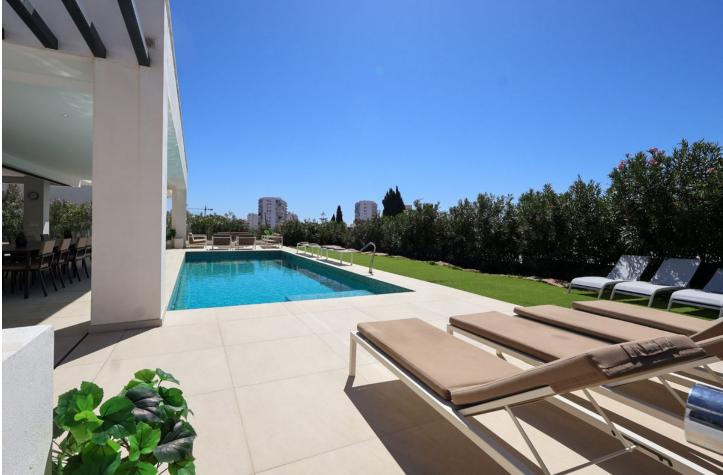

## Benalmadena Costa House IBI: 3,451 EUR / year Rubbish: 304 EUR / year 6 5.5 645 m2 729 m2

New exclusive listing! Spectacular Contemporary Villa in Benalmádena – only 500 Meters from the Beach Step into luxury with this exclusive, recently built villa in the sought-after Puerto Marina area of Benalmádena. Offering 6 spacious bedrooms and 5+2 elegant bathrooms, this home features contemporary Scandinavian design and premium finishes, perfectly suited for the Costa del Sol lifestyle. Highlights include - Large sunny terraces and a private saltwater pool, heated for year-round relaxation. - Filtered water system throughout the villa. - Underfloor heating on the main and basement levels. - Individually controlled AC in every room for personalized comfort. - Electric blinds for privacy and ease of use. - Floor-to-ceiling windows that blend indoor and outdoor spaces seamlessly. - Electric glass doors for easy access to the terraces and pool. - Electric car charger by the parking area. - Spacious cooling room for food and beverages. -Basement with a cinema room, full spa area (Jacuzzi, sauna, Turkish bath), and a bar and lounge area perfect for entertaining. Located just 500 meters from award-winning beaches and within walking distance to all amenities, this villa provides easy access to shops, restaurants, and leisure activities, including the 18-hole Torrequebrada Golf course, Selwo Marina, and Paloma Park. It's less than 15 minutes from Málaga Airport and 35 minutes from Marbella. Enjoy the best of both worlds: peaceful coastal living with vibrant world-class amenities at your doorstep.