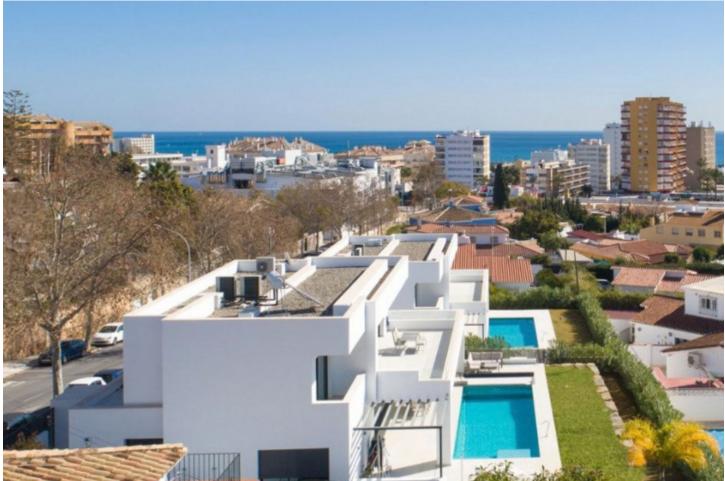

## Benalmadena Costa House IBI: 3,451 EUR / year Rubbish: 304 EUR / year 6 5.5 645 m2 729 m2

New exclusive listing! Spectacular Contemporary Villa in Benalmádena – only 500 Meters from the Beach Step into luxury with this exclusive, recently built villa in the sought-after Puerto Marina area of Benalmádena. Offering 6 spacious bedrooms and 5+2 elegant bathrooms, this home features contemporary Scandinavian design and premium finishes, perfectly suited for the Costa del Sol lifestyle. Highlights include - Large sunny terraces and a private saltwater pool, heated for year-round relaxation. - Filtered water system throughout the villa. - Underfloor heating on the main and basement levels. - Individually controlled AC in every room for personalized comfort. - Electric blinds for privacy and ease of use. - Floor-to-ceiling windows that blend indoor and outdoor spaces seamlessly. - Electric glass doors for easy access to the terraces and pool. - Electric car charger by the parking area. - Spacious cooling room for food and beverages. -Basement with a cinema room, full spa area (Jacuzzi, sauna, Turkish bath), and a bar and lounge area perfect for entertaining. Located just 500 meters from award-winning beaches and within walking distance to all amenities, this villa provides easy access to shops, restaurants, and leisure activities, including the 18-hole Torrequebrada Golf course, Selwo Marina, and Paloma Park. It's less than 15 minutes from Málaga Airport and 35 minutes from Marbella. Enjoy the best of both worlds: peaceful coastal living with vibrant world-class amenities at your doorstep.