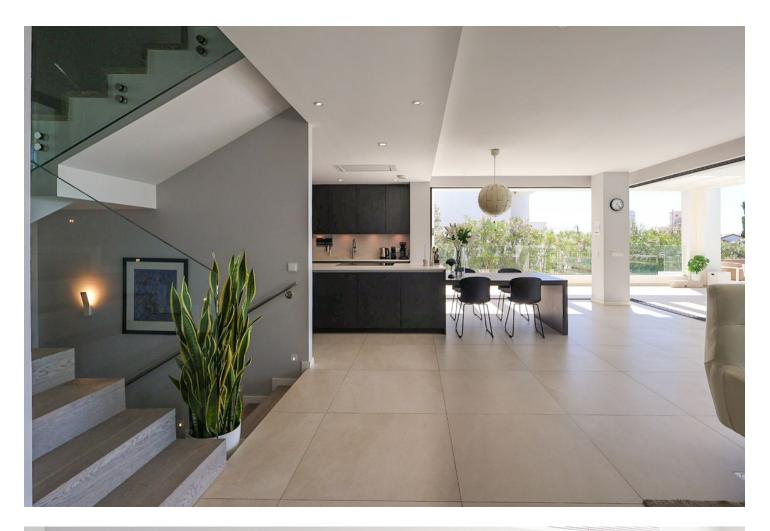

## Benalmadena Costa House IBI: 3,451 EUR / year Rubbish: 304 EUR / year 6 5.5 645 m2 729 m2

New exclusive listing! Spectacular Contemporary Villa in Benalmádena – only 500 Meters from the Beach Step into luxury with this exclusive, recently built villa in the sought-after Puerto Marina area of Benalmádena. Offering 6 spacious bedrooms and 5+2 elegant bathrooms, this home features contemporary Scandinavian design and premium finishes, perfectly suited for the Costa del Sol lifestyle. Highlights include - Large sunny terraces and a private saltwater pool, heated for year-round relaxation. - Filtered water system throughout the villa. - Underfloor heating on the main and basement levels. - Individually controlled AC in every room for personalized comfort. - Electric blinds for privacy and ease of use. - Floor-to-ceiling windows that blend indoor and outdoor spaces seamlessly. - Electric glass doors for easy access to the terraces and pool. - Electric car charger by the parking area. - Spacious cooling room for food and beverages. -Basement with a cinema room, full spa area (Jacuzzi, sauna, Turkish bath), and a bar and lounge area perfect for entertaining. Located just 500 meters from award-winning beaches and within walking distance to all amenities, this villa provides easy access to shops, restaurants, and leisure activities, including the 18-hole Torrequebrada Golf course, Selwo Marina, and Paloma Park. It's less than 15 minutes from Málaga Airport and 35 minutes from Marbella. Enjoy the best of both worlds: peaceful coastal living with vibrant world-class amenities at your doorstep.