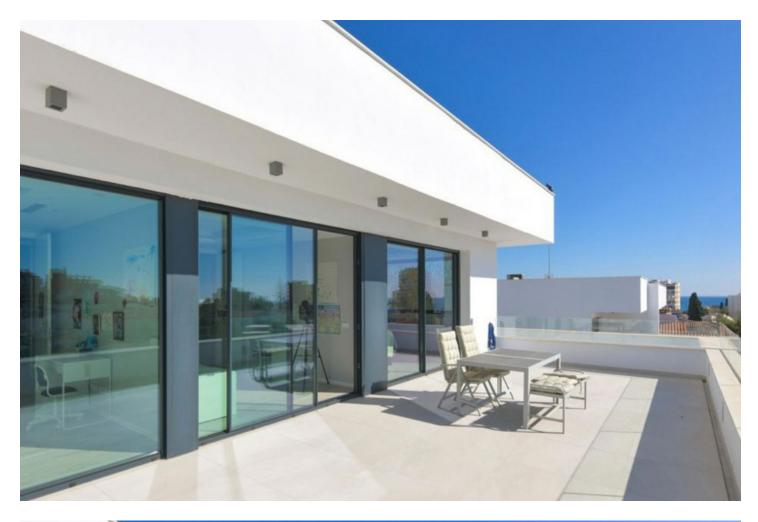

## Benalmadena Costa House IBI: 3,451 EUR / year Rubbish: 304 EUR / year 6 5.5 645 m2 729 m2

New exclusive listing! Spectacular Contemporary Villa in Benalmádena – only 500 Meters from the Beach Step into luxury with this exclusive, recently built villa in the sought-after Puerto Marina area of Benalmádena. Offering 6 spacious bedrooms and 5+2 elegant bathrooms, this home features contemporary Scandinavian design and premium finishes, perfectly suited for the Costa del Sol lifestyle. Highlights include - Large sunny terraces and a private saltwater pool, heated for year-round relaxation. - Filtered water system throughout the villa. - Underfloor heating on the main and basement levels. - Individually controlled AC in every room for personalized comfort. - Electric blinds for privacy and ease of use. - Floor-to-ceiling windows that blend indoor and outdoor spaces seamlessly. - Electric glass doors for easy access to the terraces and pool. - Electric car charger by the parking area. - Spacious cooling room for food and beverages. -Basement with a cinema room, full spa area (Jacuzzi, sauna, Turkish bath), and a bar and lounge area perfect for entertaining. Located just 500 meters from award-winning beaches and within walking distance to all amenities, this villa provides easy access to shops, restaurants, and leisure activities, including the 18-hole Torrequebrada Golf course, Selwo Marina, and Paloma Park. It's less than 15 minutes from Málaga Airport and 35 minutes from Marbella. Enjoy the best of both worlds: peaceful coastal living with vibrant world-class amenities at your doorstep.