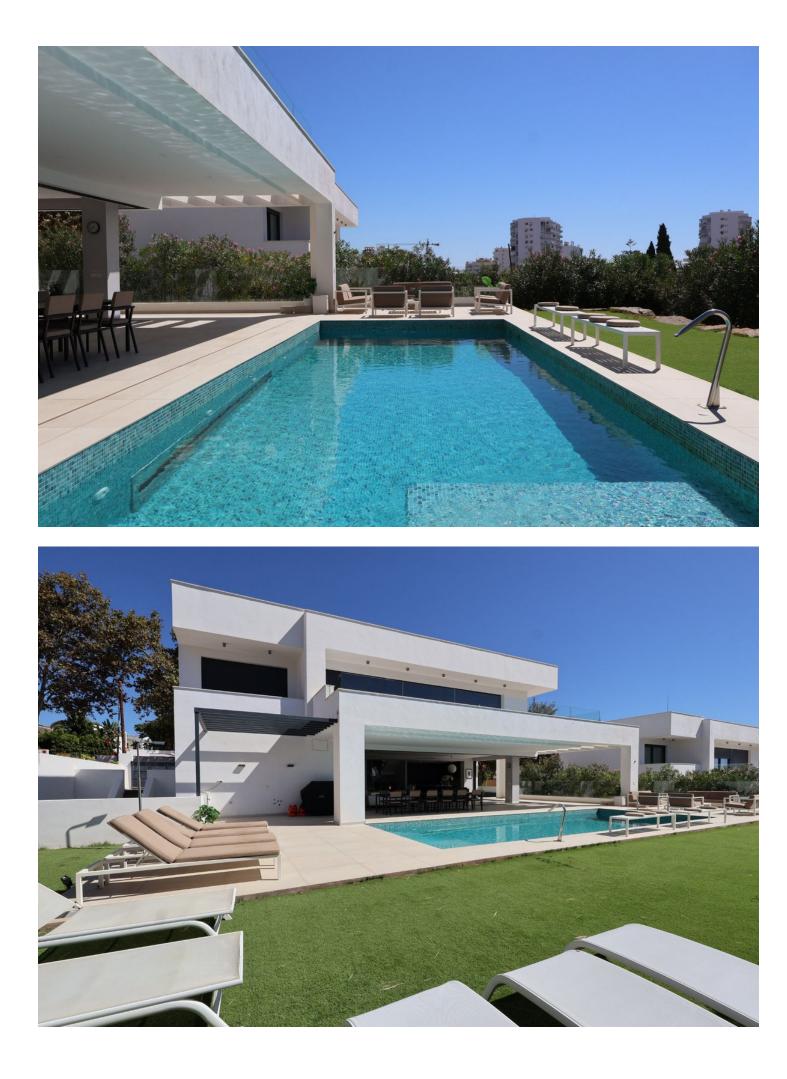

## Benalmadena Costa House IBI: 3,451 EUR / year Rubbish: 304 EUR / year 6 5.5 645 m2 729 m2

New exclusive listing! Spectacular Contemporary Villa in Benalmádena – only 500 Meters from the Beach Step into luxury with this exclusive, recently built villa in the sought-after Puerto Marina area of Benalmádena. Offering 6 spacious bedrooms and 5+2 elegant bathrooms, this home features contemporary Scandinavian design and premium finishes, perfectly suited for the Costa del Sol lifestyle. Highlights include - Large sunny terraces and a private saltwater pool, heated for year-round relaxation. - Filtered water system throughout the villa. - Underfloor heating on the main and basement levels. - Individually controlled AC in every room for personalized comfort. - Electric blinds for privacy and ease of use. - Floor-to-ceiling windows that blend indoor and outdoor spaces seamlessly. - Electric glass doors for easy access to the terraces and pool. - Electric car charger by the parking area. - Spacious cooling room for food and beverages. -Basement with a cinema room, full spa area (Jacuzzi, sauna, Turkish bath), and a bar and lounge area perfect for entertaining. Located just 500 meters from award-winning beaches and within walking distance to all amenities, this villa provides easy access to shops, restaurants, and leisure activities, including the 18-hole Torrequebrada Golf course, Selwo Marina, and Paloma Park. It's less than 15 minutes from Málaga Airport and 35 minutes from Marbella. Enjoy the best of both worlds: peaceful coastal living with vibrant world-class amenities at your doorstep.