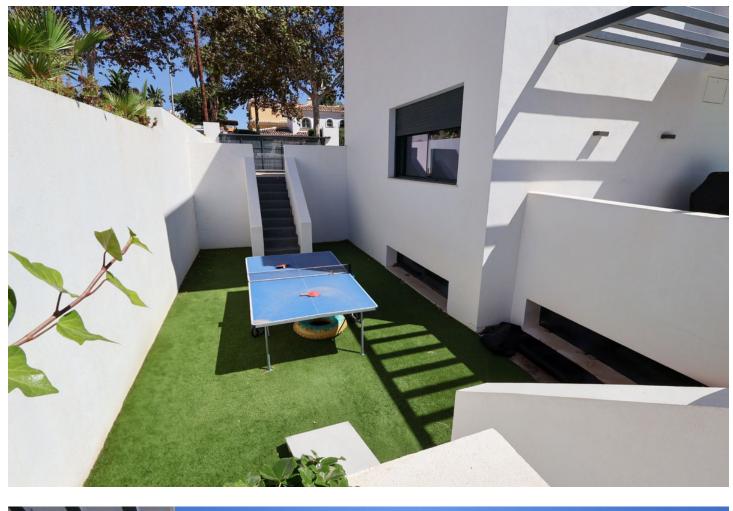

## Benalmadena Costa House IBI: 3,451 EUR / year Rubbish: 304 EUR / year 6 5.5 645 m2 729 m2

New exclusive listing! Spectacular Contemporary Villa in Benalmádena – only 500 Meters from the Beach Step into luxury with this exclusive, recently built villa in the sought-after Puerto Marina area of Benalmádena. Offering 6 spacious bedrooms and 5+2 elegant bathrooms, this home features contemporary Scandinavian design and premium finishes, perfectly suited for the Costa del Sol lifestyle. Highlights include - Large sunny terraces and a private saltwater pool, heated for year-round relaxation. - Filtered water system throughout the villa. - Underfloor heating on the main and basement levels. - Individually controlled AC in every room for personalized comfort. - Electric blinds for privacy and ease of use. - Floor-to-ceiling windows that blend indoor and outdoor spaces seamlessly. - Electric glass doors for easy access to the terraces and pool. - Electric car charger by the parking area. - Spacious cooling room for food and beverages. -Basement with a cinema room, full spa area (Jacuzzi, sauna, Turkish bath), and a bar and lounge area perfect for entertaining. Located just 500 meters from award-winning beaches and within walking distance to all amenities, this villa provides easy access to shops, restaurants, and leisure activities, including the 18-hole Torrequebrada Golf course, Selwo Marina, and Paloma Park. It's less than 15 minutes from Málaga Airport and 35 minutes from Marbella. Enjoy the best of both worlds: peaceful coastal living with vibrant world-class amenities at your doorstep.