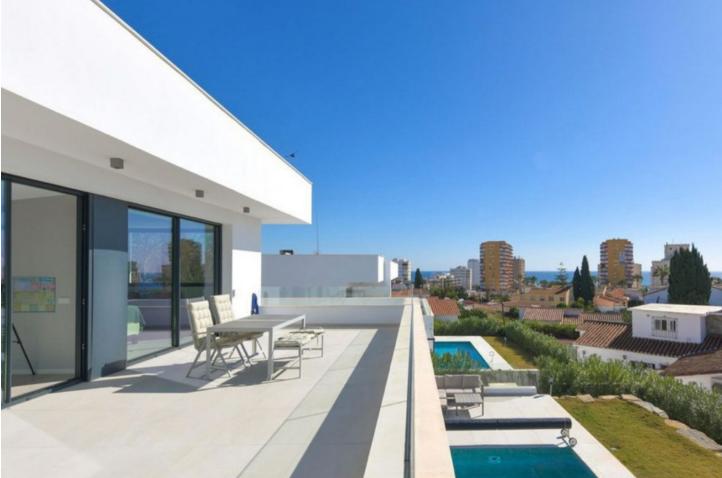

## Benalmadena Costa House IBI: 3,451 EUR / year Rubbish: 304 EUR / year 6 5.5 645 m2 729 m2

New exclusive listing! Spectacular Contemporary Villa in Benalmádena – only 500 Meters from the Beach Step into luxury with this exclusive, recently built villa in the sought-after Puerto Marina area of Benalmádena. Offering 6 spacious bedrooms and 5+2 elegant bathrooms, this home features contemporary Scandinavian design and premium finishes, perfectly suited for the Costa del Sol lifestyle. Highlights include - Large sunny terraces and a private saltwater pool, heated for year-round relaxation. - Filtered water system throughout the villa. - Underfloor heating on the main and basement levels. - Individually controlled AC in every room for personalized comfort. - Electric blinds for privacy and ease of use. - Floor-to-ceiling windows that blend indoor and outdoor spaces seamlessly. - Electric glass doors for easy access to the terraces and pool. - Electric car charger by the parking area. - Spacious cooling room for food and beverages. -Basement with a cinema room, full spa area (Jacuzzi, sauna, Turkish bath), and a bar and lounge area perfect for entertaining. Located just 500 meters from award-winning beaches and within walking distance to all amenities, this villa provides easy access to shops, restaurants, and leisure activities, including the 18-hole Torrequebrada Golf course, Selwo Marina, and Paloma Park. It's less than 15 minutes from Málaga Airport and 35 minutes from Marbella. Enjoy the best of both worlds: peaceful coastal living with vibrant world-class amenities at your doorstep.