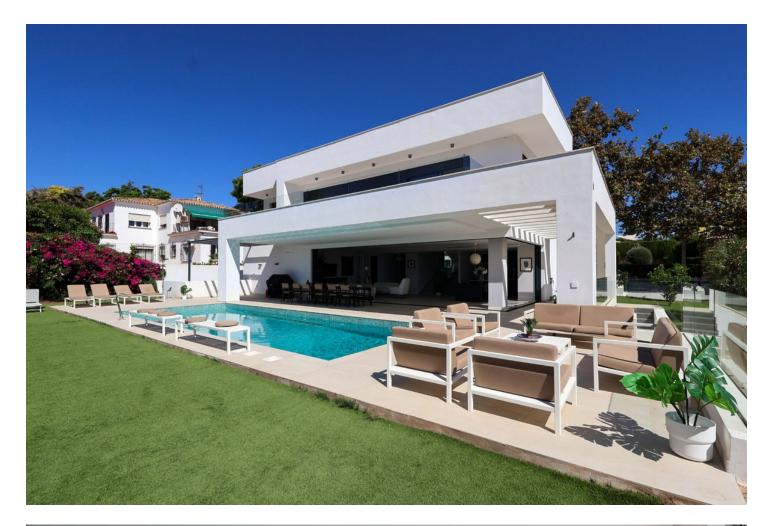

## Benalmadena Costa House IBI: 3,451 EUR / year Rubbish: 304 EUR / year 6 5.5 645 m2 729 m2

New exclusive listing! Spectacular Contemporary Villa in Benalmádena – only 500 Meters from the Beach Step into luxury with this exclusive, recently built villa in the sought-after Puerto Marina area of Benalmádena. Offering 6 spacious bedrooms and 5+2 elegant bathrooms, this home features contemporary Scandinavian design and premium finishes, perfectly suited for the Costa del Sol lifestyle. Highlights include - Large sunny terraces and a private saltwater pool, heated for year-round relaxation. - Filtered water system throughout the villa. - Underfloor heating on the main and basement levels. - Individually controlled AC in every room for personalized comfort. - Electric blinds for privacy and ease of use. - Floor-to-ceiling windows that blend indoor and outdoor spaces seamlessly. - Electric glass doors for easy access to the terraces and pool. - Electric car charger by the parking area. - Spacious cooling room for food and beverages. -Basement with a cinema room, full spa area (Jacuzzi, sauna, Turkish bath), and a bar and lounge area perfect for entertaining. Located just 500 meters from award-winning beaches and within walking distance to all amenities, this villa provides easy access to shops, restaurants, and leisure activities, including the 18-hole Torrequebrada Golf course, Selwo Marina, and Paloma Park. It's less than 15 minutes from Málaga Airport and 35 minutes from Marbella. Enjoy the best of both worlds: peaceful coastal living with vibrant world-class amenities at your doorstep.