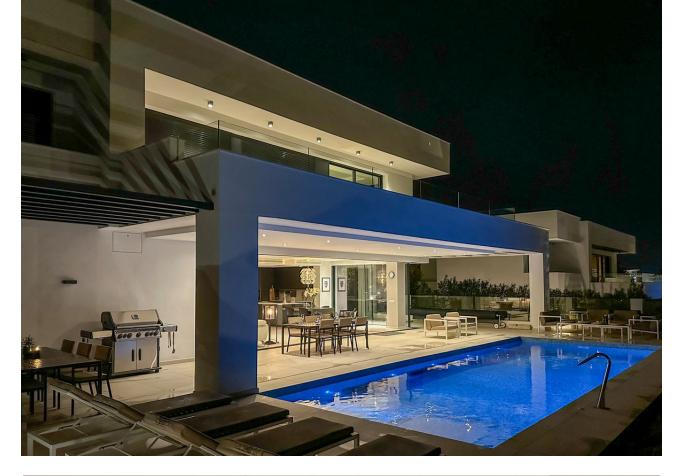

## Benalmadena Costa House IBI: 3,451 EUR / year Rubbish: 304 EUR / year 6 5.5 645 m2 729 m2

New exclusive listing! Spectacular Contemporary Villa in Benalmádena – only 500 Meters from the Beach Step into luxury with this exclusive, recently built villa in the sought-after Puerto Marina area of Benalmádena. Offering 6 spacious bedrooms and 5+2 elegant bathrooms, this home features contemporary Scandinavian design and premium finishes, perfectly suited for the Costa del Sol lifestyle. Highlights include - Large sunny terraces and a private saltwater pool, heated for year-round relaxation. - Filtered water system throughout the villa. - Underfloor heating on the main and basement levels. - Individually controlled AC in every room for personalized comfort. - Electric blinds for privacy and ease of use. - Floor-to-ceiling windows that blend indoor and outdoor spaces seamlessly. - Electric glass doors for easy access to the terraces and pool. - Electric car charger by the parking area. - Spacious cooling room for food and beverages. -Basement with a cinema room, full spa area (Jacuzzi, sauna, Turkish bath), and a bar and lounge area perfect for entertaining. Located just 500 meters from award-winning beaches and within walking distance to all amenities, this villa provides easy access to shops, restaurants, and leisure activities, including the 18-hole Torrequebrada Golf course, Selwo Marina, and Paloma Park. It's less than 15 minutes from Málaga Airport and 35 minutes from Marbella. Enjoy the best of both worlds: peaceful coastal living with vibrant world-class amenities at your doorstep.