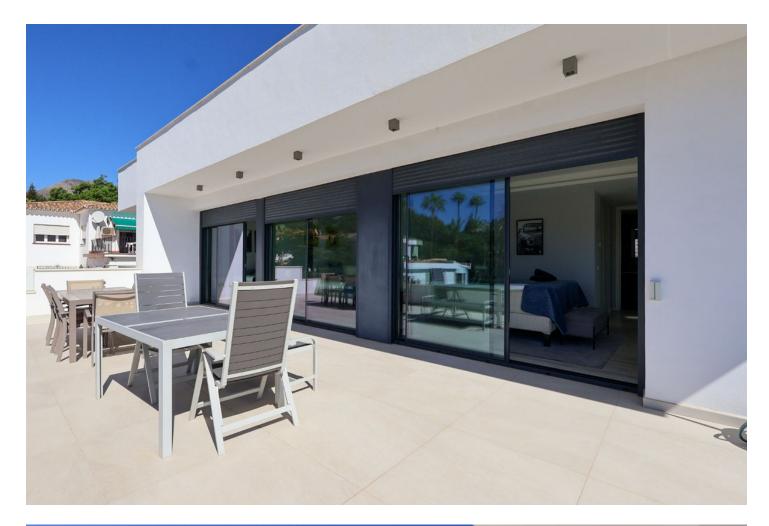

## Benalmadena Costa House IBI: 3,451 EUR / year Rubbish: 304 EUR / year 6 5.5 645 m2 729 m2

New exclusive listing! Spectacular Contemporary Villa in Benalmádena – only 500 Meters from the Beach Step into luxury with this exclusive, recently built villa in the sought-after Puerto Marina area of Benalmádena. Offering 6 spacious bedrooms and 5+2 elegant bathrooms, this home features contemporary Scandinavian design and premium finishes, perfectly suited for the Costa del Sol lifestyle. Highlights include - Large sunny terraces and a private saltwater pool, heated for year-round relaxation. - Filtered water system throughout the villa. - Underfloor heating on the main and basement levels. - Individually controlled AC in every room for personalized comfort. - Electric blinds for privacy and ease of use. - Floor-to-ceiling windows that blend indoor and outdoor spaces seamlessly. - Electric glass doors for easy access to the terraces and pool. - Electric car charger by the parking area. - Spacious cooling room for food and beverages. -Basement with a cinema room, full spa area (Jacuzzi, sauna, Turkish bath), and a bar and lounge area perfect for entertaining. Located just 500 meters from award-winning beaches and within walking distance to all amenities, this villa provides easy access to shops, restaurants, and leisure activities, including the 18-hole Torrequebrada Golf course, Selwo Marina, and Paloma Park. It's less than 15 minutes from Málaga Airport and 35 minutes from Marbella. Enjoy the best of both worlds: peaceful coastal living with vibrant world-class amenities at your doorstep.