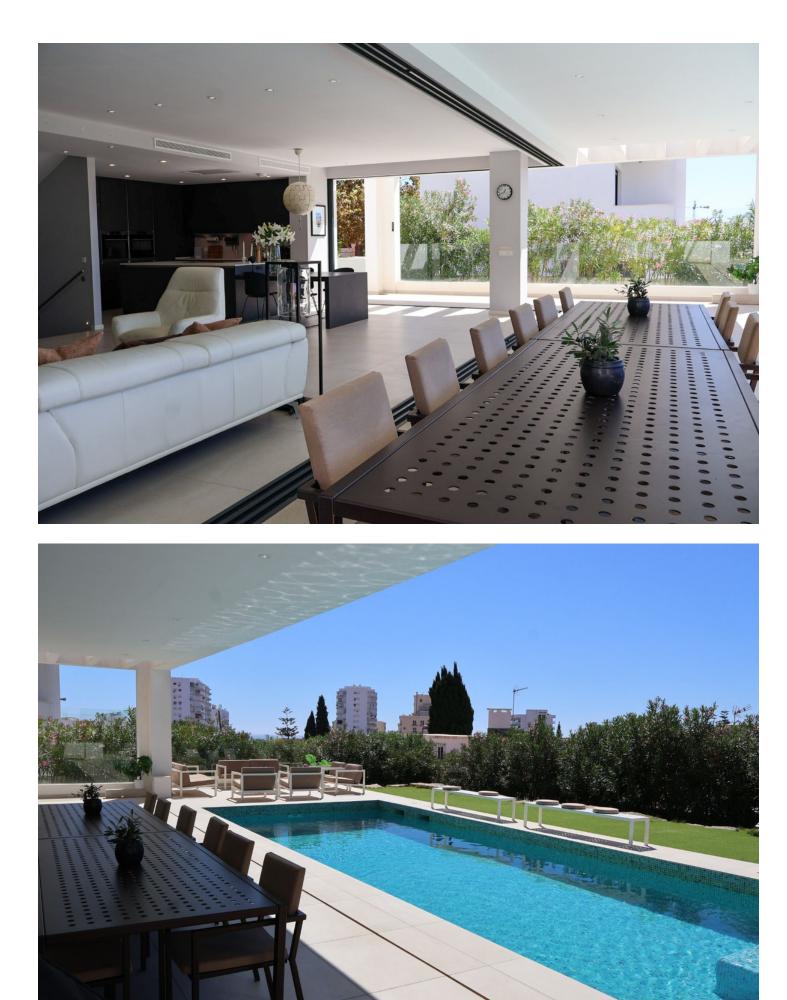

## Benalmadena Costa House IBI: 3,451 EUR / year Rubbish: 304 EUR / year 6 5.5 645 m2 729 m2

New exclusive listing! Spectacular Contemporary Villa in Benalmádena – only 500 Meters from the Beach Step into luxury with this exclusive, recently built villa in the sought-after Puerto Marina area of Benalmádena. Offering 6 spacious bedrooms and 5+2 elegant bathrooms, this home features contemporary Scandinavian design and premium finishes, perfectly suited for the Costa del Sol lifestyle. Highlights include - Large sunny terraces and a private saltwater pool, heated for year-round relaxation. - Filtered water system throughout the villa. - Underfloor heating on the main and basement levels. - Individually controlled AC in every room for personalized comfort. - Electric blinds for privacy and ease of use. - Floor-to-ceiling windows that blend indoor and outdoor spaces seamlessly. - Electric glass doors for easy access to the terraces and pool. - Electric car charger by the parking area. - Spacious cooling room for food and beverages. -Basement with a cinema room, full spa area (Jacuzzi, sauna, Turkish bath), and a bar and lounge area perfect for entertaining. Located just 500 meters from award-winning beaches and within walking distance to all amenities, this villa provides easy access to shops, restaurants, and leisure activities, including the 18-hole Torrequebrada Golf course, Selwo Marina, and Paloma Park. It's less than 15 minutes from Málaga Airport and 35 minutes from Marbella. Enjoy the best of both worlds: peaceful coastal living with vibrant world-class amenities at your doorstep.