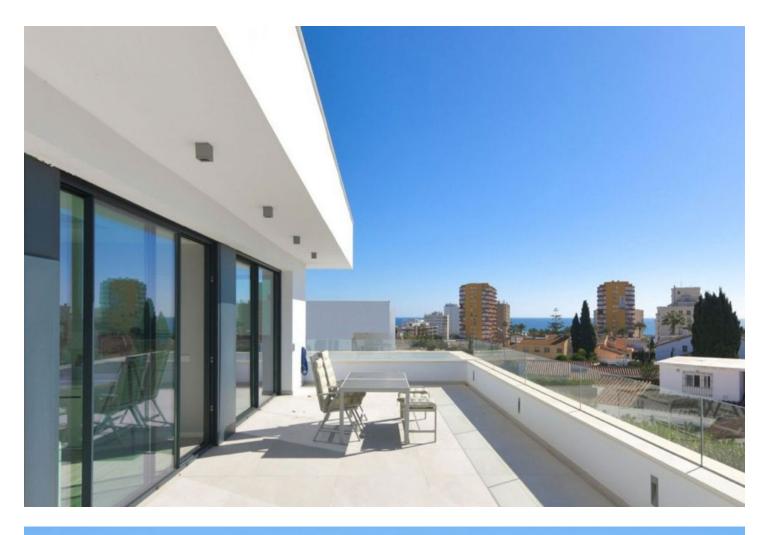

## Benalmadena Costa House IBI: 3,451 EUR / year Rubbish: 304 EUR / year 6 5.5 645 m2 729 m2

New exclusive listing! Spectacular Contemporary Villa in Benalmádena – only 500 Meters from the Beach Step into luxury with this exclusive, recently built villa in the sought-after Puerto Marina area of Benalmádena. Offering 6 spacious bedrooms and 5+2 elegant bathrooms, this home features contemporary Scandinavian design and premium finishes, perfectly suited for the Costa del Sol lifestyle. Highlights include - Large sunny terraces and a private saltwater pool, heated for year-round relaxation. - Filtered water system throughout the villa. - Underfloor heating on the main and basement levels. - Individually controlled AC in every room for personalized comfort. - Electric blinds for privacy and ease of use. - Floor-to-ceiling windows that blend indoor and outdoor spaces seamlessly. - Electric glass doors for easy access to the terraces and pool. - Electric car charger by the parking area. - Spacious cooling room for food and beverages. -Basement with a cinema room, full spa area (Jacuzzi, sauna, Turkish bath), and a bar and lounge area perfect for entertaining. Located just 500 meters from award-winning beaches and within walking distance to all amenities, this villa provides easy access to shops, restaurants, and leisure activities, including the 18-hole Torrequebrada Golf course, Selwo Marina, and Paloma Park. It's less than 15 minutes from Málaga Airport and 35 minutes from Marbella. Enjoy the best of both worlds: peaceful coastal living with vibrant world-class amenities at your doorstep.