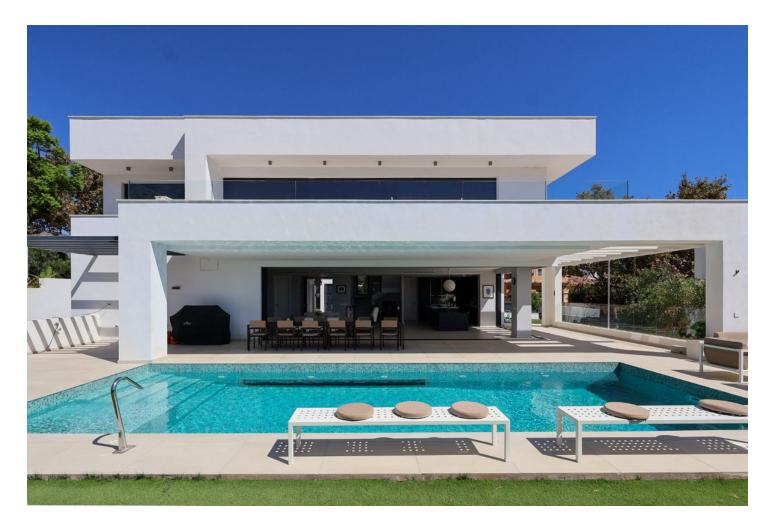

## Benalmadena Costa House IBI: 3,451 EUR / year Rubbish: 304 EUR / year 6 5.5 645 m2 729 m2

New exclusive listing! Spectacular Contemporary Villa in Benalmádena – only 500 Meters from the Beach Step into luxury with this exclusive, recently built villa in the sought-after Puerto Marina area of Benalmádena. Offering 6 spacious bedrooms and 5+2 elegant bathrooms, this home features contemporary Scandinavian design and premium finishes, perfectly suited for the Costa del Sol lifestyle. Highlights include - Large sunny terraces and a private saltwater pool, heated for year-round relaxation. - Filtered water system throughout the villa. - Underfloor heating on the main and basement levels. - Individually controlled AC in every room for personalized comfort. - Electric blinds for privacy and ease of use. - Floor-to-ceiling windows that blend indoor and outdoor spaces seamlessly. - Electric glass doors for easy access to the terraces and pool. - Electric car charger by the parking area. - Spacious cooling room for food and beverages. -Basement with a cinema room, full spa area (Jacuzzi, sauna, Turkish bath), and a bar and lounge area perfect for entertaining. Located just 500 meters from award-winning beaches and within walking distance to all amenities, this villa provides easy access to shops, restaurants, and leisure activities, including the 18-hole Torrequebrada Golf course, Selwo Marina, and Paloma Park. It's less than 15 minutes from Málaga Airport and 35 minutes from Marbella. Enjoy the best of both worlds: peaceful coastal living with vibrant world-class amenities at your doorstep.