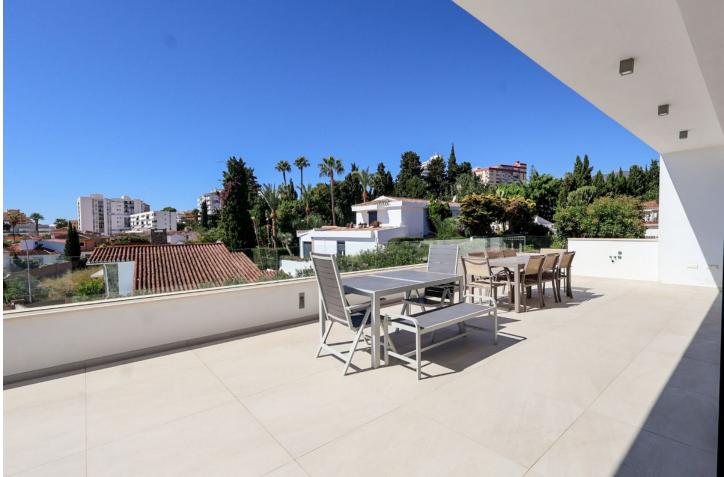

## Benalmadena Costa House IBI: 3,451 EUR / year Rubbish: 304 EUR / year 6 5.5 645 m2 729 m2

New exclusive listing! Spectacular Contemporary Villa in Benalmádena – only 500 Meters from the Beach Step into luxury with this exclusive, recently built villa in the sought-after Puerto Marina area of Benalmádena. Offering 6 spacious bedrooms and 5+2 elegant bathrooms, this home features contemporary Scandinavian design and premium finishes, perfectly suited for the Costa del Sol lifestyle. Highlights include - Large sunny terraces and a private saltwater pool, heated for year-round relaxation. - Filtered water system throughout the villa. - Underfloor heating on the main and basement levels. - Individually controlled AC in every room for personalized comfort. - Electric blinds for privacy and ease of use. - Floor-to-ceiling windows that blend indoor and outdoor spaces seamlessly. - Electric glass doors for easy access to the terraces and pool. - Electric car charger by the parking area. - Spacious cooling room for food and beverages. -Basement with a cinema room, full spa area (Jacuzzi, sauna, Turkish bath), and a bar and lounge area perfect for entertaining. Located just 500 meters from award-winning beaches and within walking distance to all amenities, this villa provides easy access to shops, restaurants, and leisure activities, including the 18-hole Torrequebrada Golf course, Selwo Marina, and Paloma Park. It's less than 15 minutes from Málaga Airport and 35 minutes from Marbella. Enjoy the best of both worlds: peaceful coastal living with vibrant world-class amenities at your doorstep.