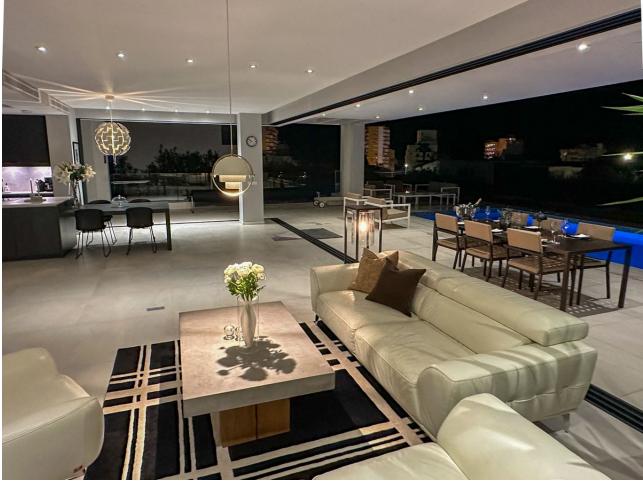

## Benalmadena Costa House IBI: 3,451 EUR / year Rubbish: 304 EUR / year 6 5.5 645 m2 729 m2

New exclusive listing! Spectacular Contemporary Villa in Benalmádena – only 500 Meters from the Beach Step into luxury with this exclusive, recently built villa in the sought-after Puerto Marina area of Benalmádena. Offering 6 spacious bedrooms and 5+2 elegant bathrooms, this home features contemporary Scandinavian design and premium finishes, perfectly suited for the Costa del Sol lifestyle. Highlights include - Large sunny terraces and a private saltwater pool, heated for year-round relaxation. - Filtered water system throughout the villa. - Underfloor heating on the main and basement levels. - Individually controlled AC in every room for personalized comfort. - Electric blinds for privacy and ease of use. - Floor-to-ceiling windows that blend indoor and outdoor spaces seamlessly. - Electric glass doors for easy access to the terraces and pool. - Electric car charger by the parking area. - Spacious cooling room for food and beverages. -Basement with a cinema room, full spa area (Jacuzzi, sauna, Turkish bath), and a bar and lounge area perfect for entertaining. Located just 500 meters from award-winning beaches and within walking distance to all amenities, this villa provides easy access to shops, restaurants, and leisure activities, including the 18-hole Torrequebrada Golf course, Selwo Marina, and Paloma Park. It's less than 15 minutes from Málaga Airport and 35 minutes from Marbella. Enjoy the best of both worlds: peaceful coastal living with vibrant world-class amenities at your doorstep.