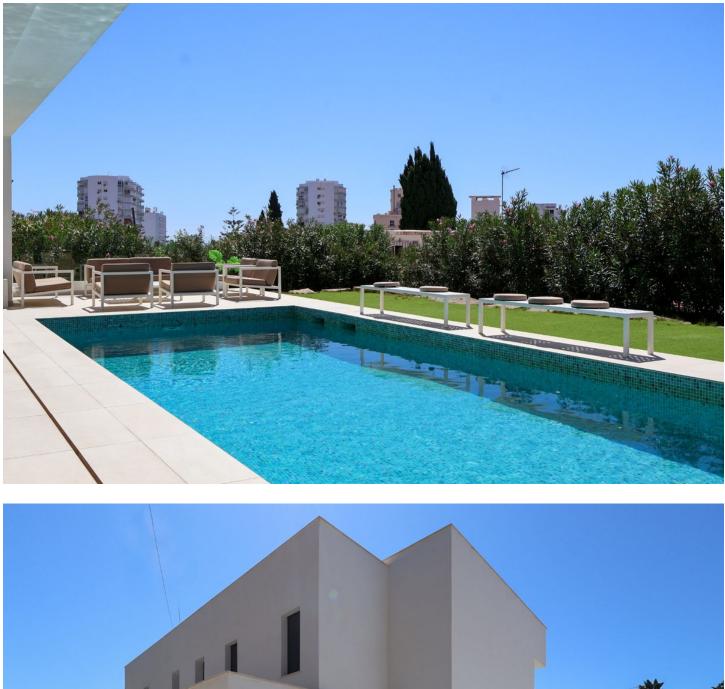

## Benalmadena Costa House IBI: 3,451 EUR / year Rubbish: 304 EUR / year 6 5.5 645 m2 729 m2

New exclusive listing! Spectacular Contemporary Villa in Benalmádena – only 500 Meters from the Beach Step into luxury with this exclusive, recently built villa in the sought-after Puerto Marina area of Benalmádena. Offering 6 spacious bedrooms and 5+2 elegant bathrooms, this home features contemporary Scandinavian design and premium finishes, perfectly suited for the Costa del Sol lifestyle. Highlights include - Large sunny terraces and a private saltwater pool, heated for year-round relaxation. - Filtered water system throughout the villa. - Underfloor heating on the main and basement levels. - Individually controlled AC in every room for personalized comfort. - Electric blinds for privacy and ease of use. - Floor-to-ceiling windows that blend indoor and outdoor spaces seamlessly. - Electric glass doors for easy access to the terraces and pool. - Electric car charger by the parking area. - Spacious cooling room for food and beverages. -Basement with a cinema room, full spa area (Jacuzzi, sauna, Turkish bath), and a bar and lounge area perfect for entertaining. Located just 500 meters from award-winning beaches and within walking distance to all amenities, this villa provides easy access to shops, restaurants, and leisure activities, including the 18-hole Torrequebrada Golf course, Selwo Marina, and Paloma Park. It's less than 15 minutes from Málaga Airport and 35 minutes from Marbella. Enjoy the best of both worlds: peaceful coastal living with vibrant world-class amenities at your doorstep.