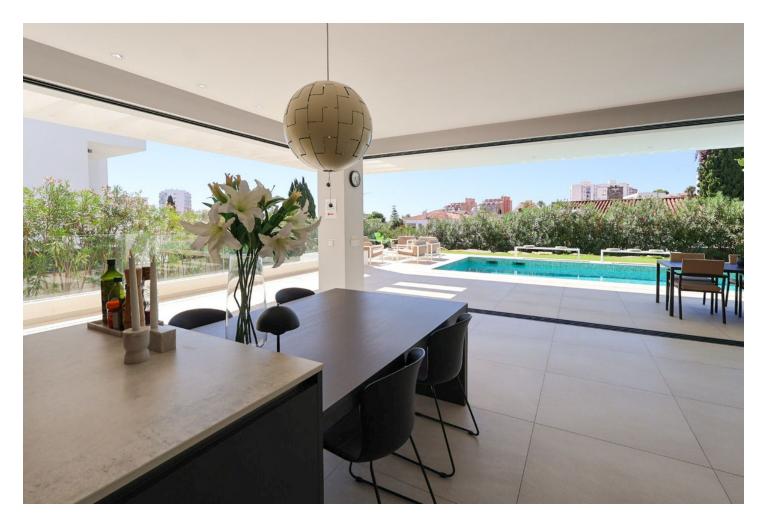

## Benalmadena Costa House IBI: 3,451 EUR / year Rubbish: 304 EUR / year 6 5.5 645 m2 729 m2

New exclusive listing! Spectacular Contemporary Villa in Benalmádena – only 500 Meters from the Beach Step into luxury with this exclusive, recently built villa in the sought-after Puerto Marina area of Benalmádena. Offering 6 spacious bedrooms and 5+2 elegant bathrooms, this home features contemporary Scandinavian design and premium finishes, perfectly suited for the Costa del Sol lifestyle. Highlights include - Large sunny terraces and a private saltwater pool, heated for year-round relaxation. - Filtered water system throughout the villa. - Underfloor heating on the main and basement levels. - Individually controlled AC in every room for personalized comfort. - Electric blinds for privacy and ease of use. - Floor-to-ceiling windows that blend indoor and outdoor spaces seamlessly. - Electric glass doors for easy access to the terraces and pool. - Electric car charger by the parking area. - Spacious cooling room for food and beverages. -Basement with a cinema room, full spa area (Jacuzzi, sauna, Turkish bath), and a bar and lounge area perfect for entertaining. Located just 500 meters from award-winning beaches and within walking distance to all amenities, this villa provides easy access to shops, restaurants, and leisure activities, including the 18-hole Torrequebrada Golf course, Selwo Marina, and Paloma Park. It's less than 15 minutes from Málaga Airport and 35 minutes from Marbella. Enjoy the best of both worlds: peaceful coastal living with vibrant world-class amenities at your doorstep.