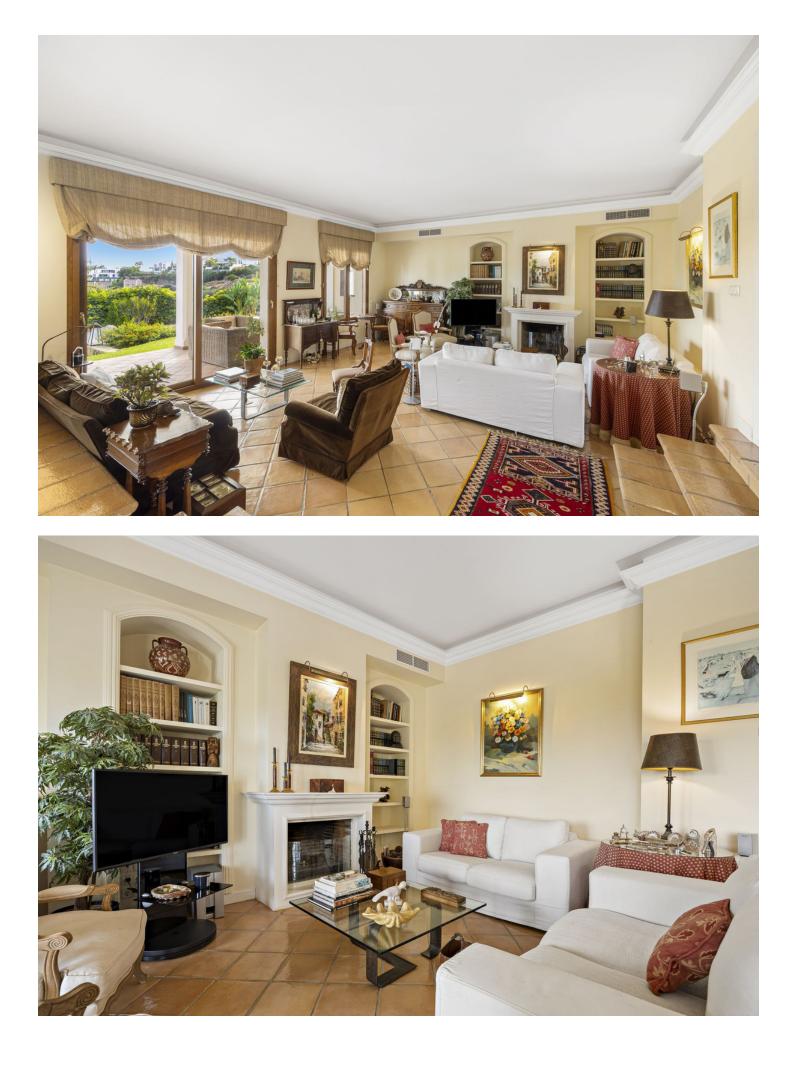

## Benahavís House IBI: 18 EUR / year Rubbish: 1,325 EUR / year 4 3 523 m2 1505 m2

The epitome of the Mediterranean elegance Discover the epitome of the Mediterranean elegance in this luxurious villa, meticulously crafted with the finest materials and finishes. Built 20 years ago and nestled within a beautifully landscaped plot, this exquisite property exudes timeless charm and offers unparalleled comfort. Upon entering the ground floor, you are greeted by a spacious, open-concept living and dining area that seamlessly extends to a stunning porch, perfect for outdoor entertaining. From here, take in the serene views of the manicured gardens and shimmering pool. The heart of the home, the kitchen, is a true masterpiece with soaring wood-beamed ceilings and an expansive island, designed to inspire culinary excellence. Three generously sized bedrooms, two refined bathrooms, and a guest powder room complete this level, offering convenience and style in every detail. Upstairs, the master suite is a haven of tranquility, featuring a luxurious en-suite bathroom, a walk-in closet, and a private balcony showcasing breathtaking panoramic views of the sea and golf course. High ceilings and rich wood floors enhance the sense of space and sophistication. The property also includes a well-appointed basement with ample storage, catering to all practical needs, as well as a carport for two cars. Set on a vast plot, the villa's manicured gardens provide an oasis of privacy and peace. With captivating sea views throughout, this residence truly embodies luxury living in a serene Mediterranean setting. The Villa Padierna & Los Flamingos resort is a gated community that offers security and all kind of facilities such as a 5 start world class hotel, SPA, restaurants, golf course, gym, tennis, beach club and cricket courts. A property that worth a visit, so don't hesitate to call us and request a private showing.