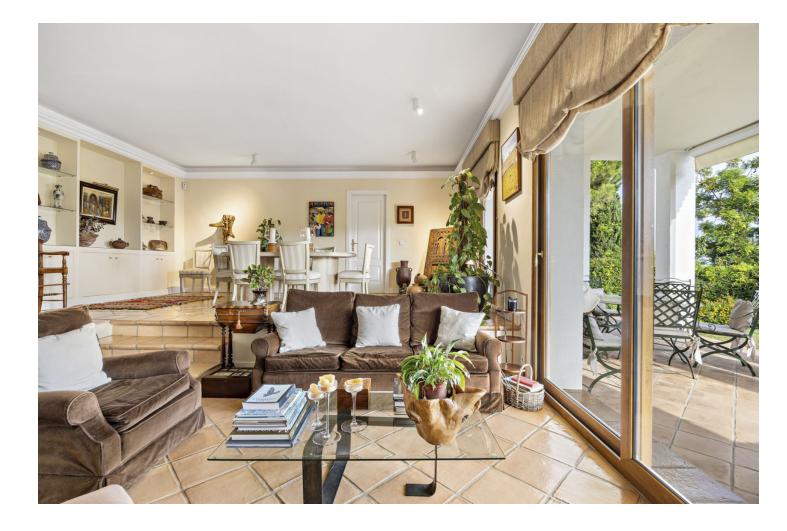

## Benahavís House IBI: 18 EUR / year Rubbish: 1,325 EUR / year 4 3 523 m2 1505 m2

The epitome of the Mediterranean elegance Discover the epitome of the Mediterranean elegance in this luxurious villa, meticulously crafted with the finest materials and finishes. Built 20 years ago and nestled within a beautifully landscaped plot, this exquisite property exudes timeless charm and offers unparalleled comfort. Upon entering the ground floor, you are greeted by a spacious, open-concept living and dining area that seamlessly extends to a stunning porch, perfect for outdoor entertaining. From here, take in the serene views of the manicured gardens and shimmering pool. The heart of the home, the kitchen, is a true masterpiece with soaring wood-beamed ceilings and an expansive island, designed to inspire culinary excellence. Three generously sized bedrooms, two refined bathrooms, and a guest powder room complete this level, offering convenience and style in every detail. Upstairs, the master suite is a haven of tranquility, featuring a luxurious en-suite bathroom, a walk-in closet, and a private balcony showcasing breathtaking panoramic views of the sea and golf course. High ceilings and rich wood floors enhance the sense of space and sophistication. The property also includes a well-appointed basement with ample storage, catering to all practical needs, as well as a carport for two cars. Set on a vast plot, the villa's manicured gardens provide an oasis of privacy and peace. With captivating sea views throughout, this residence truly embodies luxury living in a serene Mediterranean setting. The Villa Padierna & Los Flamingos resort is a gated community that offers security and all kind of facilities such as a 5 start world class hotel, SPA, restaurants, golf course, gym, tennis, beach club and cricket courts. A property that worth a visit, so don't hesitate to call us and request a private showing.