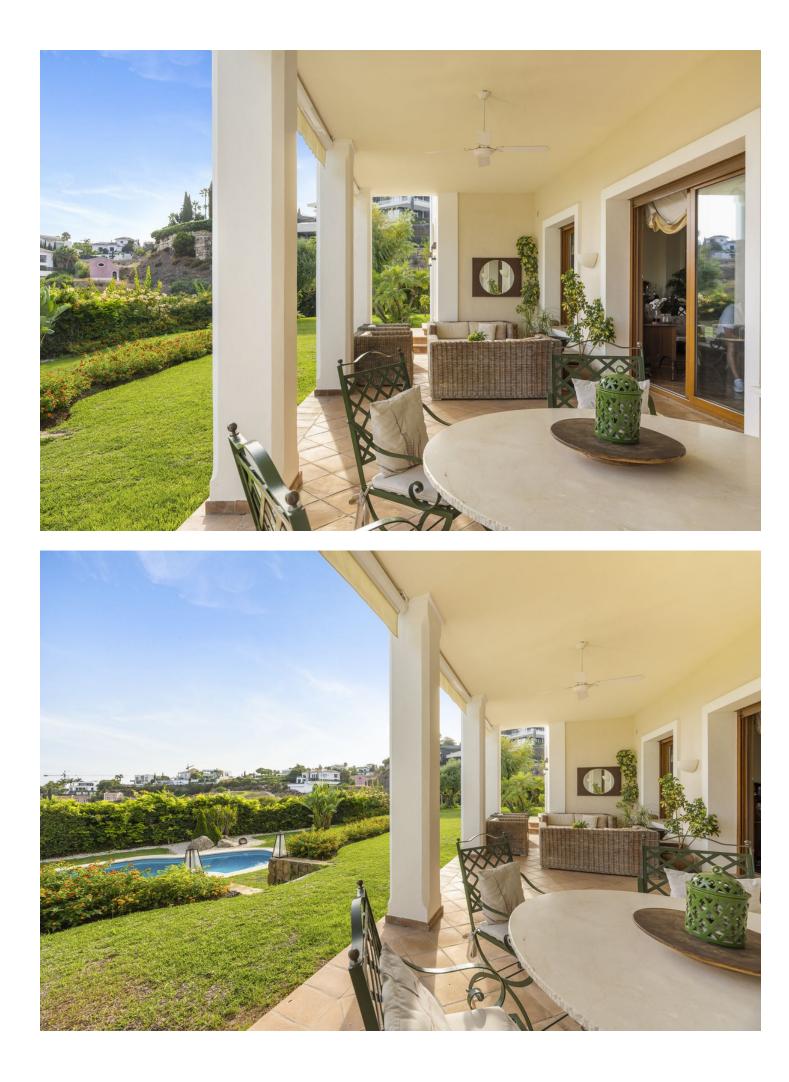

## Benahavís House IBI: 18 EUR / year Rubbish: 1,325 EUR / year 4 3 523 m2 1505 m2

The epitome of the Mediterranean elegance Discover the epitome of the Mediterranean elegance in this luxurious villa, meticulously crafted with the finest materials and finishes. Built 20 years ago and nestled within a beautifully landscaped plot, this exquisite property exudes timeless charm and offers unparalleled comfort. Upon entering the ground floor, you are greeted by a spacious, open-concept living and dining area that seamlessly extends to a stunning porch, perfect for outdoor entertaining. From here, take in the serene views of the manicured gardens and shimmering pool. The heart of the home, the kitchen, is a true masterpiece with soaring wood-beamed ceilings and an expansive island, designed to inspire culinary excellence. Three generously sized bedrooms, two refined bathrooms, and a guest powder room complete this level, offering convenience and style in every detail. Upstairs, the master suite is a haven of tranquility, featuring a luxurious en-suite bathroom, a walk-in closet, and a private balcony showcasing breathtaking panoramic views of the sea and golf course. High ceilings and rich wood floors enhance the sense of space and sophistication. The property also includes a well-appointed basement with ample storage, catering to all practical needs, as well as a carport for two cars. Set on a vast plot, the villa's manicured gardens provide an oasis of privacy and peace. With captivating sea views throughout, this residence truly embodies luxury living in a serene Mediterranean setting. The Villa Padierna & Los Flamingos resort is a gated community that offers security and all kind of facilities such as a 5 start world class hotel, SPA, restaurants, golf course, gym, tennis, beach club and cricket courts. A property that worth a visit, so don't hesitate to call us and request a private showing.