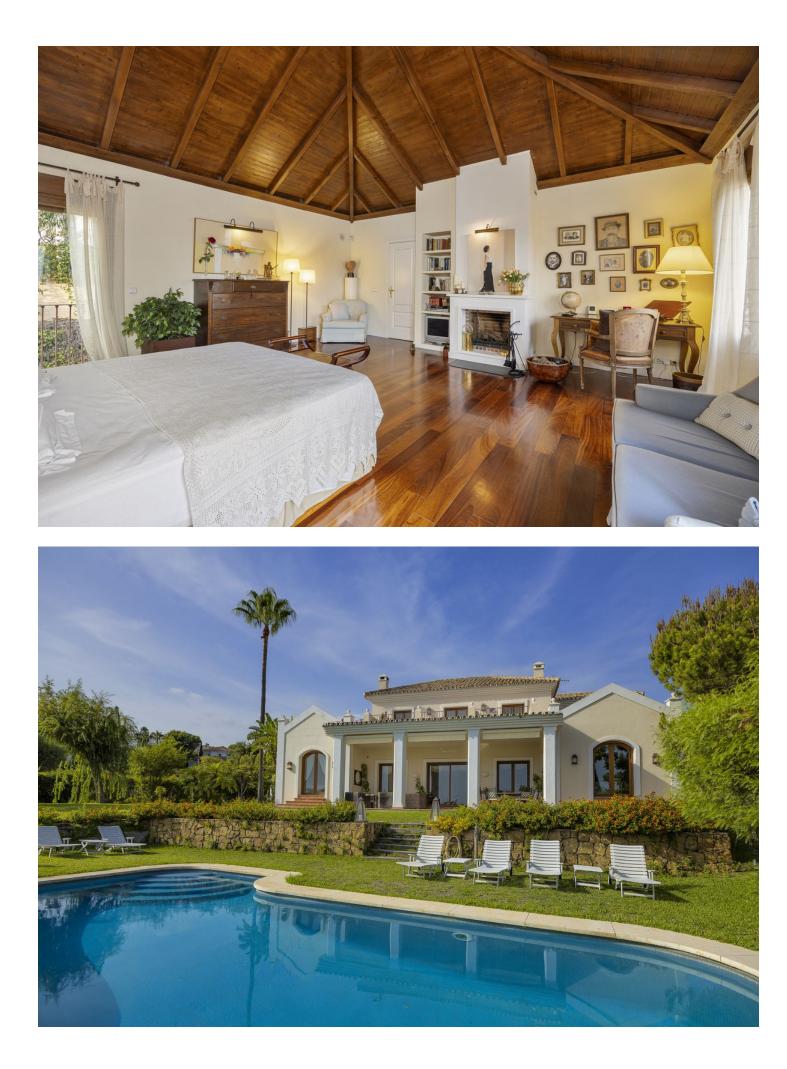

## Benahavís House IBI: 18 EUR / year Rubbish: 1,325 EUR / year 4 3 523 m2 1505 m2

The epitome of the Mediterranean elegance Discover the epitome of the Mediterranean elegance in this luxurious villa, meticulously crafted with the finest materials and finishes. Built 20 years ago and nestled within a beautifully landscaped plot, this exquisite property exudes timeless charm and offers unparalleled comfort. Upon entering the ground floor, you are greeted by a spacious, open-concept living and dining area that seamlessly extends to a stunning porch, perfect for outdoor entertaining. From here, take in the serene views of the manicured gardens and shimmering pool. The heart of the home, the kitchen, is a true masterpiece with soaring wood-beamed ceilings and an expansive island, designed to inspire culinary excellence. Three generously sized bedrooms, two refined bathrooms, and a guest powder room complete this level, offering convenience and style in every detail. Upstairs, the master suite is a haven of tranquility, featuring a luxurious en-suite bathroom, a walk-in closet, and a private balcony showcasing breathtaking panoramic views of the sea and golf course. High ceilings and rich wood floors enhance the sense of space and sophistication. The property also includes a well-appointed basement with ample storage, catering to all practical needs, as well as a carport for two cars. Set on a vast plot, the villa's manicured gardens provide an oasis of privacy and peace. With captivating sea views throughout, this residence truly embodies luxury living in a serene Mediterranean setting. The Villa Padierna & Los Flamingos resort is a gated community that offers security and all kind of facilities such as a 5 start world class hotel, SPA, restaurants, golf course, gym, tennis, beach club and cricket courts. A property that worth a visit, so don't hesitate to call us and request a private showing.