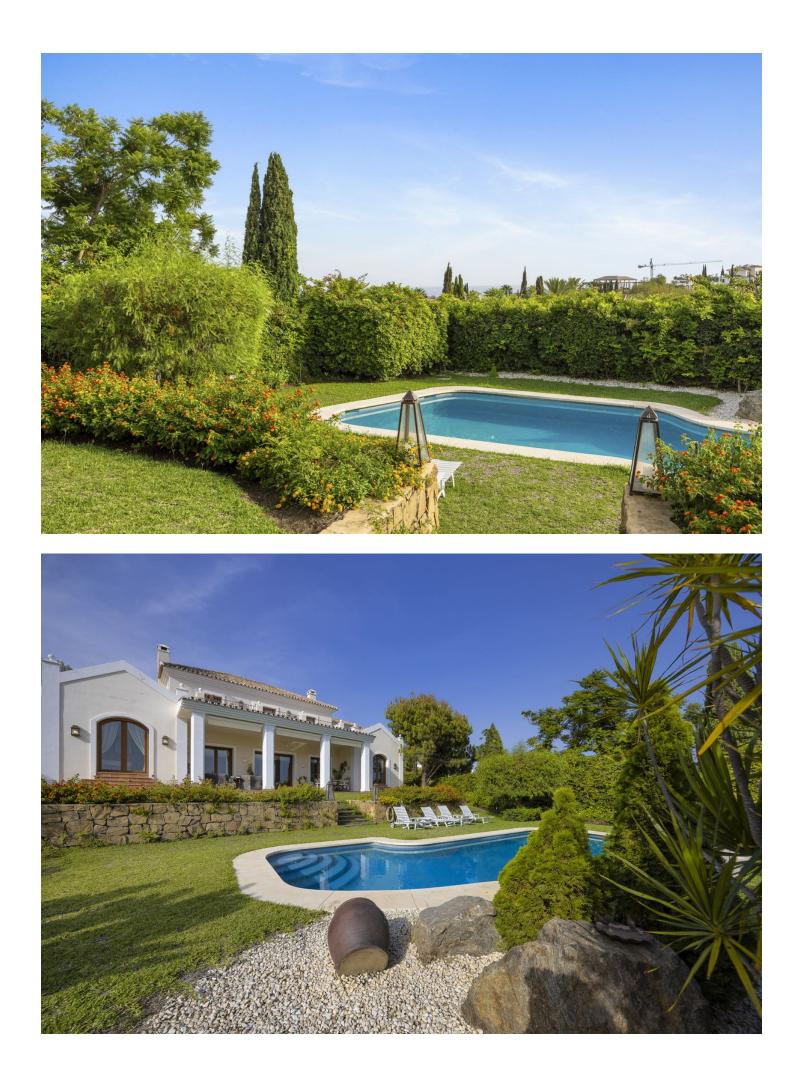

## Benahavís House IBI: 18 EUR / year Rubbish: 1,325 EUR / year 4 3 523 m2 1505 m2

The epitome of the Mediterranean elegance Discover the epitome of the Mediterranean elegance in this luxurious villa, meticulously crafted with the finest materials and finishes. Built 20 years ago and nestled within a beautifully landscaped plot, this exquisite property exudes timeless charm and offers unparalleled comfort. Upon entering the ground floor, you are greeted by a spacious, open-concept living and dining area that seamlessly extends to a stunning porch, perfect for outdoor entertaining. From here, take in the serene views of the manicured gardens and shimmering pool. The heart of the home, the kitchen, is a true masterpiece with soaring wood-beamed ceilings and an expansive island, designed to inspire culinary excellence. Three generously sized bedrooms, two refined bathrooms, and a guest powder room complete this level, offering convenience and style in every detail. Upstairs, the master suite is a haven of tranquility, featuring a luxurious en-suite bathroom, a walk-in closet, and a private balcony showcasing breathtaking panoramic views of the sea and golf course. High ceilings and rich wood floors enhance the sense of space and sophistication. The property also includes a well-appointed basement with ample storage, catering to all practical needs, as well as a carport for two cars. Set on a vast plot, the villa's manicured gardens provide an oasis of privacy and peace. With captivating sea views throughout, this residence truly embodies luxury living in a serene Mediterranean setting. The Villa Padierna & Los Flamingos resort is a gated community that offers security and all kind of facilities such as a 5 start world class hotel, SPA, restaurants, golf course, gym, tennis, beach club and cricket courts. A property that worth a visit, so don't hesitate to call us and request a private showing.