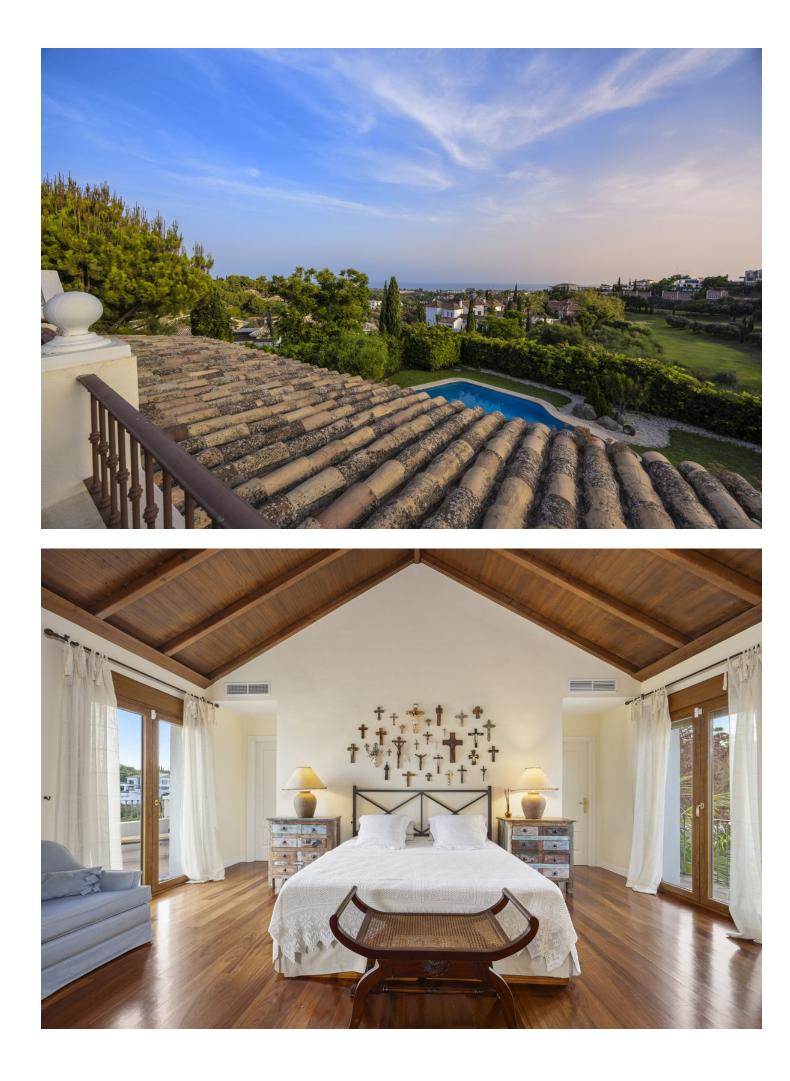

## Benahavís House IBI: 18 EUR / year Rubbish: 1,325 EUR / year 4 3 523 m2 1505 m2

The epitome of the Mediterranean elegance Discover the epitome of the Mediterranean elegance in this luxurious villa, meticulously crafted with the finest materials and finishes. Built 20 years ago and nestled within a beautifully landscaped plot, this exquisite property exudes timeless charm and offers unparalleled comfort. Upon entering the ground floor, you are greeted by a spacious, open-concept living and dining area that seamlessly extends to a stunning porch, perfect for outdoor entertaining. From here, take in the serene views of the manicured gardens and shimmering pool. The heart of the home, the kitchen, is a true masterpiece with soaring wood-beamed ceilings and an expansive island, designed to inspire culinary excellence. Three generously sized bedrooms, two refined bathrooms, and a guest powder room complete this level, offering convenience and style in every detail. Upstairs, the master suite is a haven of tranquility, featuring a luxurious en-suite bathroom, a walk-in closet, and a private balcony showcasing breathtaking panoramic views of the sea and golf course. High ceilings and rich wood floors enhance the sense of space and sophistication. The property also includes a well-appointed basement with ample storage, catering to all practical needs, as well as a carport for two cars. Set on a vast plot, the villa's manicured gardens provide an oasis of privacy and peace. With captivating sea views throughout, this residence truly embodies luxury living in a serene Mediterranean setting. The Villa Padierna & Los Flamingos resort is a gated community that offers security and all kind of facilities such as a 5 start world class hotel, SPA, restaurants, golf course, gym, tennis, beach club and cricket courts. A property that worth a visit, so don't hesitate to call us and request a private showing.