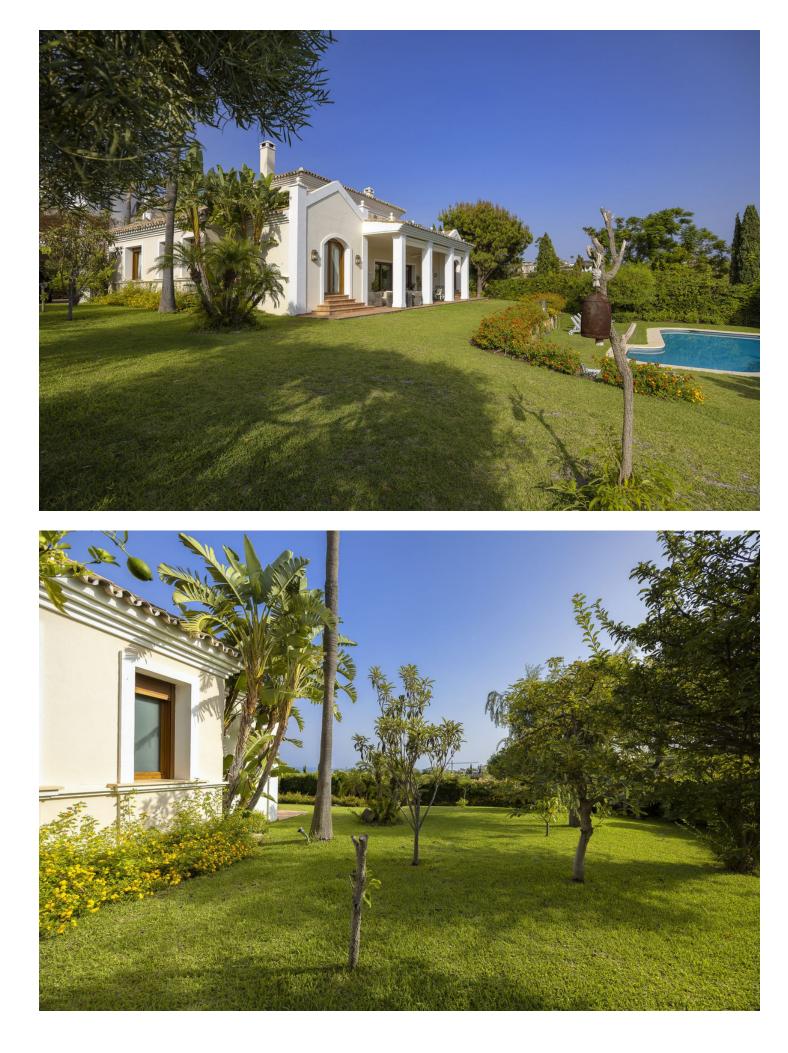

## Benahavís House IBI: 18 EUR / year Rubbish: 1,325 EUR / year 4 3 523 m2 1505 m2

The epitome of the Mediterranean elegance Discover the epitome of the Mediterranean elegance in this luxurious villa, meticulously crafted with the finest materials and finishes. Built 20 years ago and nestled within a beautifully landscaped plot, this exquisite property exudes timeless charm and offers unparalleled comfort. Upon entering the ground floor, you are greeted by a spacious, open-concept living and dining area that seamlessly extends to a stunning porch, perfect for outdoor entertaining. From here, take in the serene views of the manicured gardens and shimmering pool. The heart of the home, the kitchen, is a true masterpiece with soaring wood-beamed ceilings and an expansive island, designed to inspire culinary excellence. Three generously sized bedrooms, two refined bathrooms, and a guest powder room complete this level, offering convenience and style in every detail. Upstairs, the master suite is a haven of tranquility, featuring a luxurious en-suite bathroom, a walk-in closet, and a private balcony showcasing breathtaking panoramic views of the sea and golf course. High ceilings and rich wood floors enhance the sense of space and sophistication. The property also includes a well-appointed basement with ample storage, catering to all practical needs, as well as a carport for two cars. Set on a vast plot, the villa's manicured gardens provide an oasis of privacy and peace. With captivating sea views throughout, this residence truly embodies luxury living in a serene Mediterranean setting. The Villa Padierna & Los Flamingos resort is a gated community that offers security and all kind of facilities such as a 5 start world class hotel, SPA, restaurants, golf course, gym, tennis, beach club and cricket courts. A property that worth a visit, so don't hesitate to call us and request a private showing.