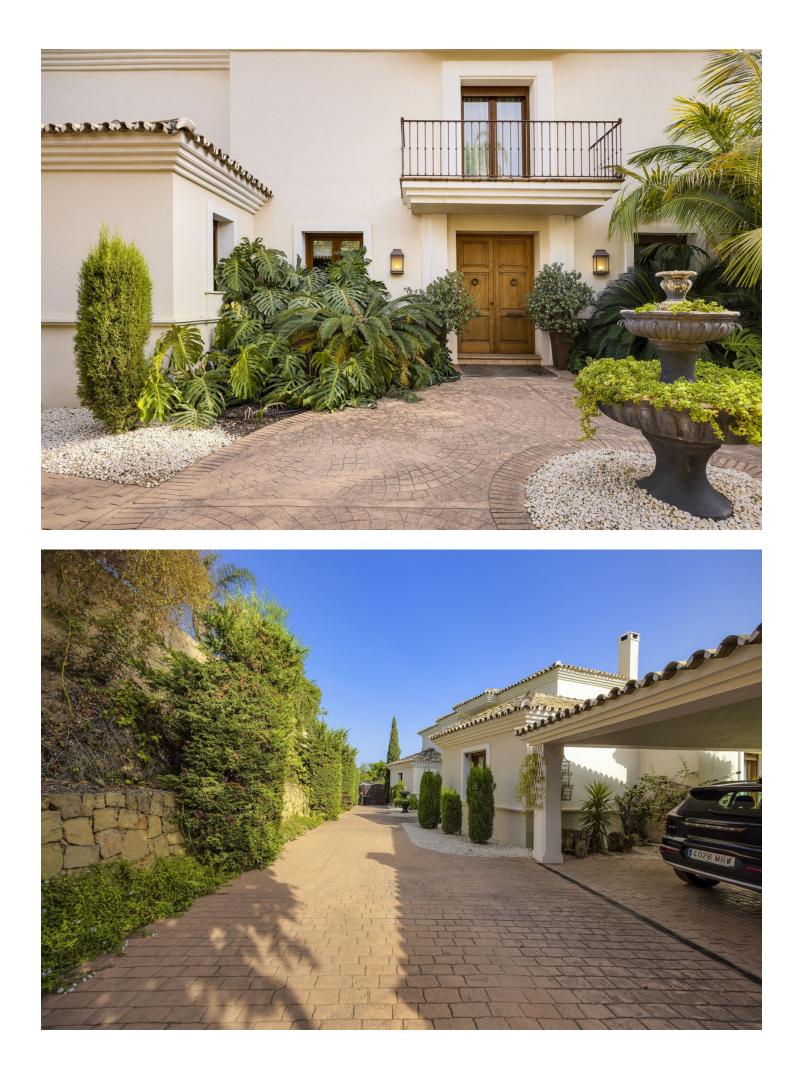

## Benahavís House IBI: 18 EUR / year Rubbish: 1,325 EUR / year 4 3 523 m2 1505 m2

The epitome of the Mediterranean elegance Discover the epitome of the Mediterranean elegance in this luxurious villa, meticulously crafted with the finest materials and finishes. Built 20 years ago and nestled within a beautifully landscaped plot, this exquisite property exudes timeless charm and offers unparalleled comfort. Upon entering the ground floor, you are greeted by a spacious, open-concept living and dining area that seamlessly extends to a stunning porch, perfect for outdoor entertaining. From here, take in the serene views of the manicured gardens and shimmering pool. The heart of the home, the kitchen, is a true masterpiece with soaring wood-beamed ceilings and an expansive island, designed to inspire culinary excellence. Three generously sized bedrooms, two refined bathrooms, and a guest powder room complete this level, offering convenience and style in every detail. Upstairs, the master suite is a haven of tranquility, featuring a luxurious en-suite bathroom, a walk-in closet, and a private balcony showcasing breathtaking panoramic views of the sea and golf course. High ceilings and rich wood floors enhance the sense of space and sophistication. The property also includes a well-appointed basement with ample storage, catering to all practical needs, as well as a carport for two cars. Set on a vast plot, the villa's manicured gardens provide an oasis of privacy and peace. With captivating sea views throughout, this residence truly embodies luxury living in a serene Mediterranean setting. The Villa Padierna & Los Flamingos resort is a gated community that offers security and all kind of facilities such as a 5 start world class hotel, SPA, restaurants, golf course, gym, tennis, beach club and cricket courts. A property that worth a visit, so don't hesitate to call us and request a private showing.