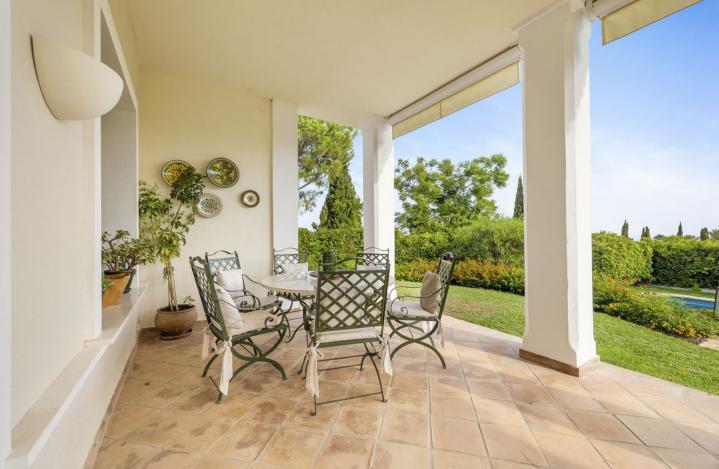

## Benahavís House IBI: 18 EUR / year Rubbish: 1,325 EUR / year 4 3 523 m2 1505 m2

The epitome of the Mediterranean elegance Discover the epitome of the Mediterranean elegance in this luxurious villa, meticulously crafted with the finest materials and finishes. Built 20 years ago and nestled within a beautifully landscaped plot, this exquisite property exudes timeless charm and offers unparalleled comfort. Upon entering the ground floor, you are greeted by a spacious, open-concept living and dining area that seamlessly extends to a stunning porch, perfect for outdoor entertaining. From here, take in the serene views of the manicured gardens and shimmering pool. The heart of the home, the kitchen, is a true masterpiece with soaring wood-beamed ceilings and an expansive island, designed to inspire culinary excellence. Three generously sized bedrooms, two refined bathrooms, and a guest powder room complete this level, offering convenience and style in every detail. Upstairs, the master suite is a haven of tranquility, featuring a luxurious en-suite bathroom, a walk-in closet, and a private balcony showcasing breathtaking panoramic views of the sea and golf course. High ceilings and rich wood floors enhance the sense of space and sophistication. The property also includes a well-appointed basement with ample storage, catering to all practical needs, as well as a carport for two cars. Set on a vast plot, the villa's manicured gardens provide an oasis of privacy and peace. With captivating sea views throughout, this residence truly embodies luxury living in a serene Mediterranean setting. The Villa Padierna & Los Flamingos resort is a gated community that offers security and all kind of facilities such as a 5 start world class hotel, SPA, restaurants, golf course, gym, tennis, beach club and cricket courts. A property that worth a visit, so don't hesitate to call us and request a private showing.