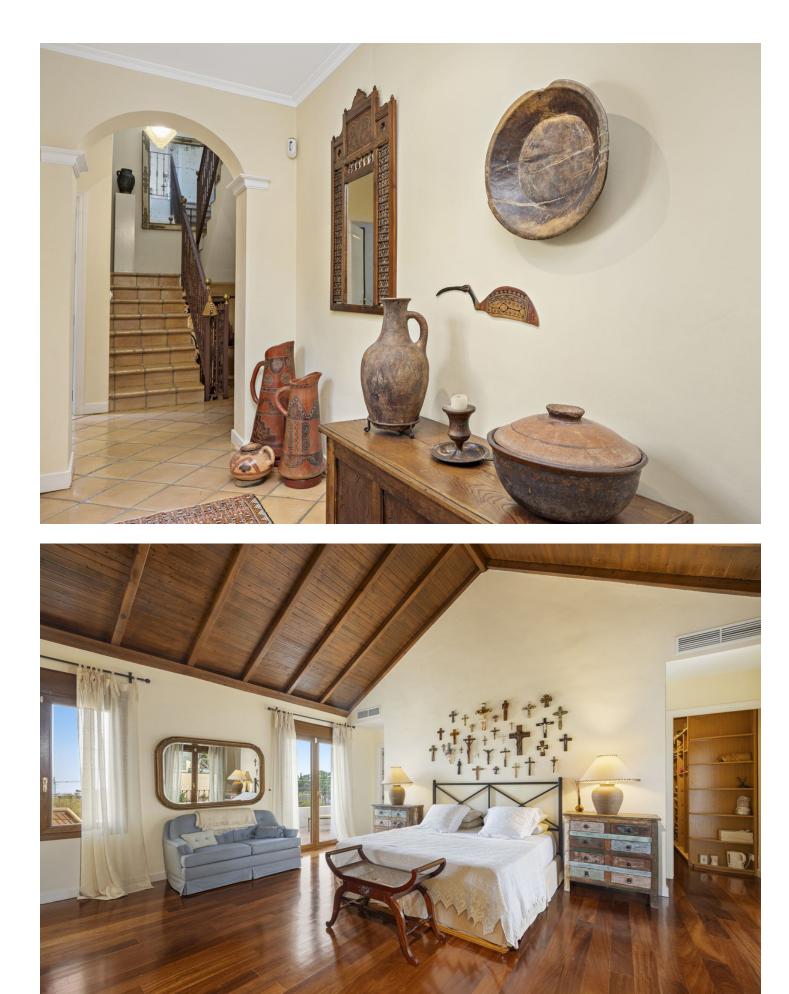

## Benahavís House IBI: 18 EUR / year Rubbish: 1,325 EUR / year 4 3 523 m2 1505 m2

The epitome of the Mediterranean elegance Discover the epitome of the Mediterranean elegance in this luxurious villa, meticulously crafted with the finest materials and finishes. Built 20 years ago and nestled within a beautifully landscaped plot, this exquisite property exudes timeless charm and offers unparalleled comfort. Upon entering the ground floor, you are greeted by a spacious, open-concept living and dining area that seamlessly extends to a stunning porch, perfect for outdoor entertaining. From here, take in the serene views of the manicured gardens and shimmering pool. The heart of the home, the kitchen, is a true masterpiece with soaring wood-beamed ceilings and an expansive island, designed to inspire culinary excellence. Three generously sized bedrooms, two refined bathrooms, and a guest powder room complete this level, offering convenience and style in every detail. Upstairs, the master suite is a haven of tranquility, featuring a luxurious en-suite bathroom, a walk-in closet, and a private balcony showcasing breathtaking panoramic views of the sea and golf course. High ceilings and rich wood floors enhance the sense of space and sophistication. The property also includes a well-appointed basement with ample storage, catering to all practical needs, as well as a carport for two cars. Set on a vast plot, the villa's manicured gardens provide an oasis of privacy and peace. With captivating sea views throughout, this residence truly embodies luxury living in a serene Mediterranean setting. The Villa Padierna & Los Flamingos resort is a gated community that offers security and all kind of facilities such as a 5 start world class hotel, SPA, restaurants, golf course, gym, tennis, beach club and cricket courts. A property that worth a visit, so don't hesitate to call us and request a private showing.