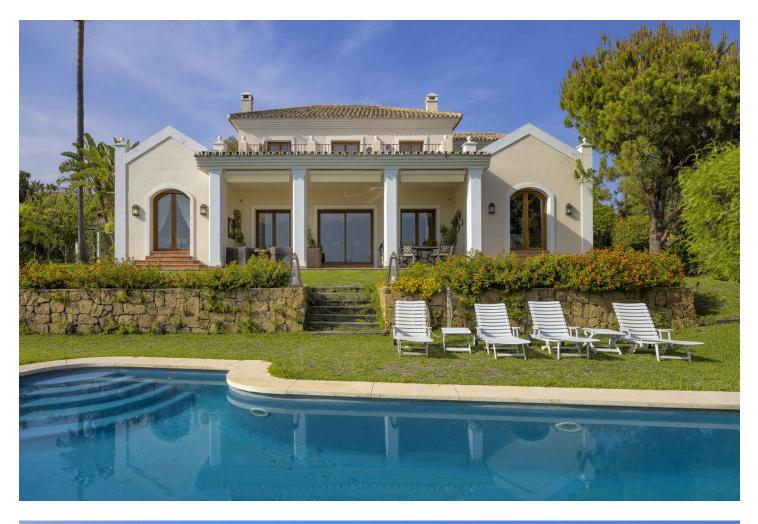

## Benahavís House IBI: 18 EUR / year Rubbish: 1,325 EUR / year 4 3 523 m2 1505 m2

The epitome of the Mediterranean elegance Discover the epitome of the Mediterranean elegance in this luxurious villa, meticulously crafted with the finest materials and finishes. Built 20 years ago and nestled within a beautifully landscaped plot, this exquisite property exudes timeless charm and offers unparalleled comfort. Upon entering the ground floor, you are greeted by a spacious, open-concept living and dining area that seamlessly extends to a stunning porch, perfect for outdoor entertaining. From here, take in the serene views of the manicured gardens and shimmering pool. The heart of the home, the kitchen, is a true masterpiece with soaring wood-beamed ceilings and an expansive island, designed to inspire culinary excellence. Three generously sized bedrooms, two refined bathrooms, and a guest powder room complete this level, offering convenience and style in every detail. Upstairs, the master suite is a haven of tranquility, featuring a luxurious en-suite bathroom, a walk-in closet, and a private balcony showcasing breathtaking panoramic views of the sea and golf course. High ceilings and rich wood floors enhance the sense of space and sophistication. The property also includes a well-appointed basement with ample storage, catering to all practical needs, as well as a carport for two cars. Set on a vast plot, the villa's manicured gardens provide an oasis of privacy and peace. With captivating sea views throughout, this residence truly embodies luxury living in a serene Mediterranean setting. The Villa Padierna & Los Flamingos resort is a gated community that offers security and all kind of facilities such as a 5 start world class hotel, SPA, restaurants, golf course, gym, tennis, beach club and cricket courts. A property that worth a visit, so don't hesitate to call us and request a private showing.