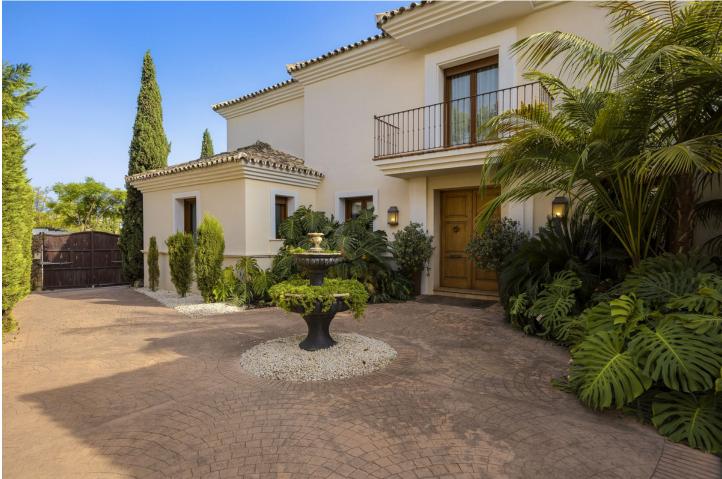

## Benahavís House IBI: 18 EUR / year Rubbish: 1,325 EUR / year 4 3 523 m2 1505 m2

The epitome of the Mediterranean elegance Discover the epitome of the Mediterranean elegance in this luxurious villa, meticulously crafted with the finest materials and finishes. Built 20 years ago and nestled within a beautifully landscaped plot, this exquisite property exudes timeless charm and offers unparalleled comfort. Upon entering the ground floor, you are greeted by a spacious, open-concept living and dining area that seamlessly extends to a stunning porch, perfect for outdoor entertaining. From here, take in the serene views of the manicured gardens and shimmering pool. The heart of the home, the kitchen, is a true masterpiece with soaring wood-beamed ceilings and an expansive island, designed to inspire culinary excellence. Three generously sized bedrooms, two refined bathrooms, and a guest powder room complete this level, offering convenience and style in every detail. Upstairs, the master suite is a haven of tranquility, featuring a luxurious en-suite bathroom, a walk-in closet, and a private balcony showcasing breathtaking panoramic views of the sea and golf course. High ceilings and rich wood floors enhance the sense of space and sophistication. The property also includes a well-appointed basement with ample storage, catering to all practical needs, as well as a carport for two cars. Set on a vast plot, the villa's manicured gardens provide an oasis of privacy and peace. With captivating sea views throughout, this residence truly embodies luxury living in a serene Mediterranean setting. The Villa Padierna & Los Flamingos resort is a gated community that offers security and all kind of facilities such as a 5 start world class hotel, SPA, restaurants, golf course, gym, tennis, beach club and cricket courts. A property that worth a visit, so don't hesitate to call us and request a private showing.