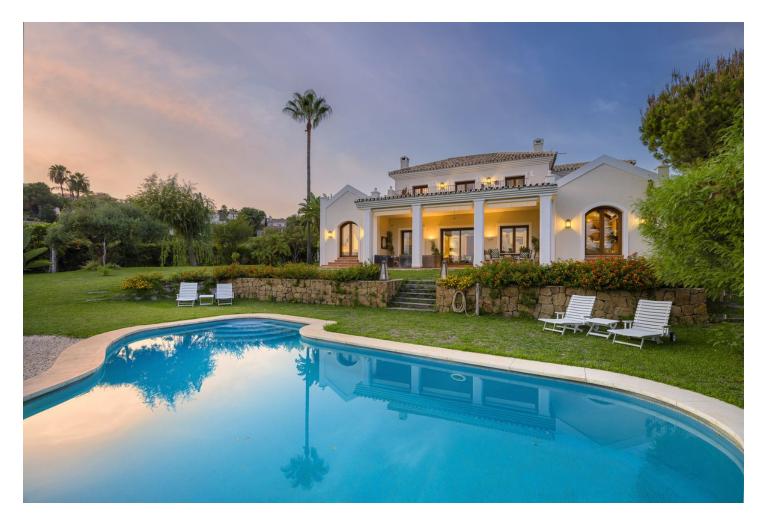

## Benahavís House IBI: 18 EUR / year Rubbish: 1,325 EUR / year 4 3 523 m2 1505 m2

The epitome of the Mediterranean elegance Discover the epitome of the Mediterranean elegance in this luxurious villa, meticulously crafted with the finest materials and finishes. Built 20 years ago and nestled within a beautifully landscaped plot, this exquisite property exudes timeless charm and offers unparalleled comfort. Upon entering the ground floor, you are greeted by a spacious, open-concept living and dining area that seamlessly extends to a stunning porch, perfect for outdoor entertaining. From here, take in the serene views of the manicured gardens and shimmering pool. The heart of the home, the kitchen, is a true masterpiece with soaring wood-beamed ceilings and an expansive island, designed to inspire culinary excellence. Three generously sized bedrooms, two refined bathrooms, and a guest powder room complete this level, offering convenience and style in every detail. Upstairs, the master suite is a haven of tranquility, featuring a luxurious en-suite bathroom, a walk-in closet, and a private balcony showcasing breathtaking panoramic views of the sea and golf course. High ceilings and rich wood floors enhance the sense of space and sophistication. The property also includes a well-appointed basement with ample storage, catering to all practical needs, as well as a carport for two cars. Set on a vast plot, the villa's manicured gardens provide an oasis of privacy and peace. With captivating sea views throughout, this residence truly embodies luxury living in a serene Mediterranean setting. The Villa Padierna & Los Flamingos resort is a gated community that offers security and all kind of facilities such as a 5 start world class hotel, SPA, restaurants, golf course, gym, tennis, beach club and cricket courts. A property that worth a visit, so don't hesitate to call us and request a private showing.