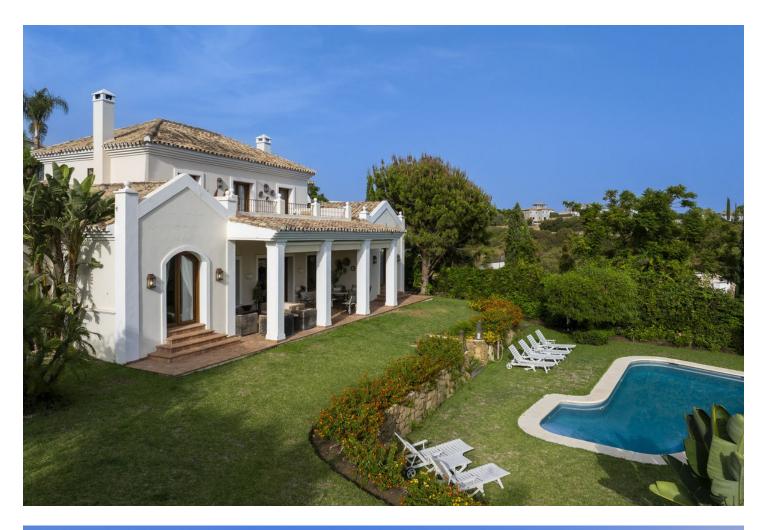

## Benahavís House IBI: 18 EUR / year Rubbish: 1,325 EUR / year 4 3 523 m2 1505 m2

The epitome of the Mediterranean elegance Discover the epitome of the Mediterranean elegance in this luxurious villa, meticulously crafted with the finest materials and finishes. Built 20 years ago and nestled within a beautifully landscaped plot, this exquisite property exudes timeless charm and offers unparalleled comfort. Upon entering the ground floor, you are greeted by a spacious, open-concept living and dining area that seamlessly extends to a stunning porch, perfect for outdoor entertaining. From here, take in the serene views of the manicured gardens and shimmering pool. The heart of the home, the kitchen, is a true masterpiece with soaring wood-beamed ceilings and an expansive island, designed to inspire culinary excellence. Three generously sized bedrooms, two refined bathrooms, and a guest powder room complete this level, offering convenience and style in every detail. Upstairs, the master suite is a haven of tranquility, featuring a luxurious en-suite bathroom, a walk-in closet, and a private balcony showcasing breathtaking panoramic views of the sea and golf course. High ceilings and rich wood floors enhance the sense of space and sophistication. The property also includes a well-appointed basement with ample storage, catering to all practical needs, as well as a carport for two cars. Set on a vast plot, the villa's manicured gardens provide an oasis of privacy and peace. With captivating sea views throughout, this residence truly embodies luxury living in a serene Mediterranean setting. The Villa Padierna & Los Flamingos resort is a gated community that offers security and all kind of facilities such as a 5 start world class hotel, SPA, restaurants, golf course, gym, tennis, beach club and cricket courts. A property that worth a visit, so don't hesitate to call us and request a private showing.