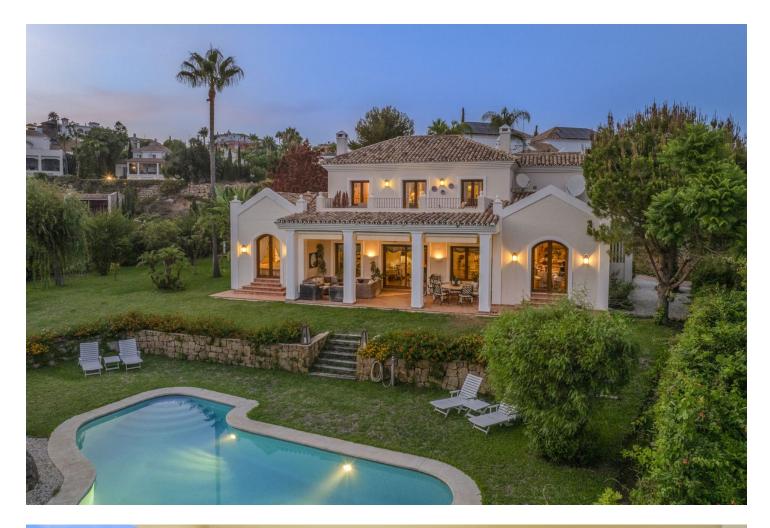

## Benahavís House IBI: 18 EUR / year Rubbish: 1,325 EUR / year 4 3 523 m2 1505 m2

The epitome of the Mediterranean elegance Discover the epitome of the Mediterranean elegance in this luxurious villa, meticulously crafted with the finest materials and finishes. Built 20 years ago and nestled within a beautifully landscaped plot, this exquisite property exudes timeless charm and offers unparalleled comfort. Upon entering the ground floor, you are greeted by a spacious, open-concept living and dining area that seamlessly extends to a stunning porch, perfect for outdoor entertaining. From here, take in the serene views of the manicured gardens and shimmering pool. The heart of the home, the kitchen, is a true masterpiece with soaring wood-beamed ceilings and an expansive island, designed to inspire culinary excellence. Three generously sized bedrooms, two refined bathrooms, and a guest powder room complete this level, offering convenience and style in every detail. Upstairs, the master suite is a haven of tranquility, featuring a luxurious en-suite bathroom, a walk-in closet, and a private balcony showcasing breathtaking panoramic views of the sea and golf course. High ceilings and rich wood floors enhance the sense of space and sophistication. The property also includes a well-appointed basement with ample storage, catering to all practical needs, as well as a carport for two cars. Set on a vast plot, the villa's manicured gardens provide an oasis of privacy and peace. With captivating sea views throughout, this residence truly embodies luxury living in a serene Mediterranean setting. The Villa Padierna & Los Flamingos resort is a gated community that offers security and all kind of facilities such as a 5 start world class hotel, SPA, restaurants, golf course, gym, tennis, beach club and cricket courts. A property that worth a visit, so don't hesitate to call us and request a private showing.