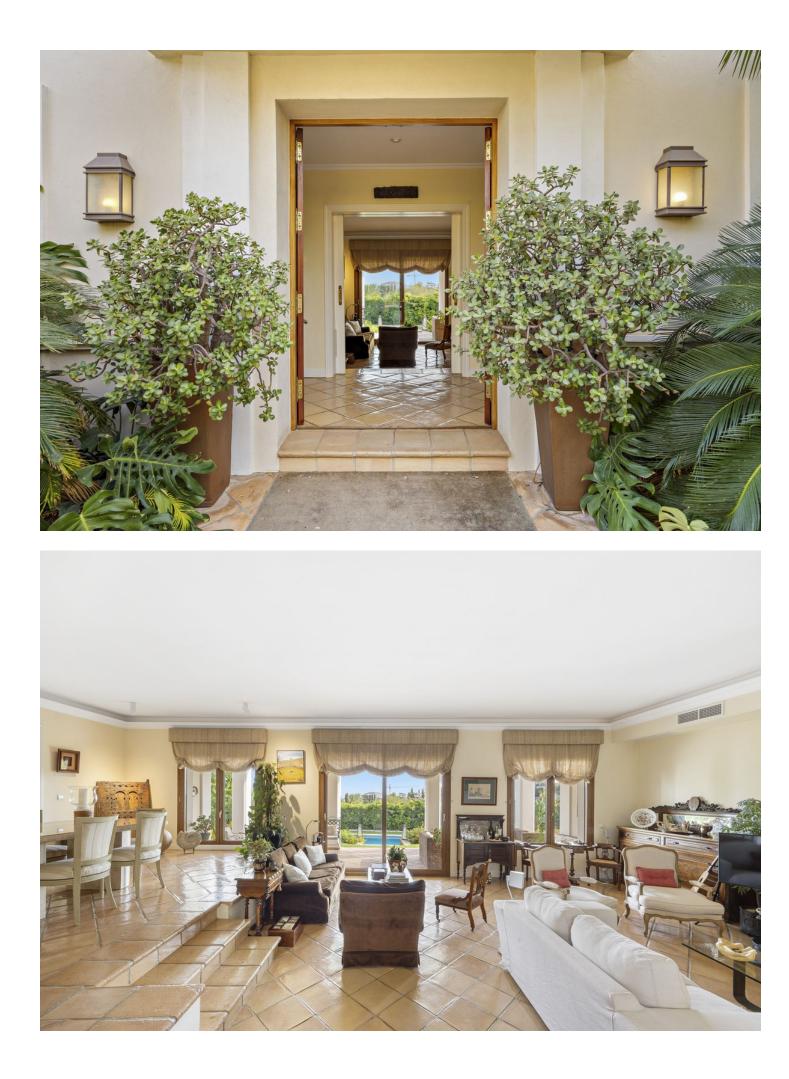

## Benahavís House IBI: 18 EUR / year Rubbish: 1,325 EUR / year 4 3 523 m2 1505 m2

The epitome of the Mediterranean elegance Discover the epitome of the Mediterranean elegance in this luxurious villa, meticulously crafted with the finest materials and finishes. Built 20 years ago and nestled within a beautifully landscaped plot, this exquisite property exudes timeless charm and offers unparalleled comfort. Upon entering the ground floor, you are greeted by a spacious, open-concept living and dining area that seamlessly extends to a stunning porch, perfect for outdoor entertaining. From here, take in the serene views of the manicured gardens and shimmering pool. The heart of the home, the kitchen, is a true masterpiece with soaring wood-beamed ceilings and an expansive island, designed to inspire culinary excellence. Three generously sized bedrooms, two refined bathrooms, and a guest powder room complete this level, offering convenience and style in every detail. Upstairs, the master suite is a haven of tranquility, featuring a luxurious en-suite bathroom, a walk-in closet, and a private balcony showcasing breathtaking panoramic views of the sea and golf course. High ceilings and rich wood floors enhance the sense of space and sophistication. The property also includes a well-appointed basement with ample storage, catering to all practical needs, as well as a carport for two cars. Set on a vast plot, the villa's manicured gardens provide an oasis of privacy and peace. With captivating sea views throughout, this residence truly embodies luxury living in a serene Mediterranean setting. The Villa Padierna & Los Flamingos resort is a gated community that offers security and all kind of facilities such as a 5 start world class hotel, SPA, restaurants, golf course, gym, tennis, beach club and cricket courts. A property that worth a visit, so don't hesitate to call us and request a private showing.