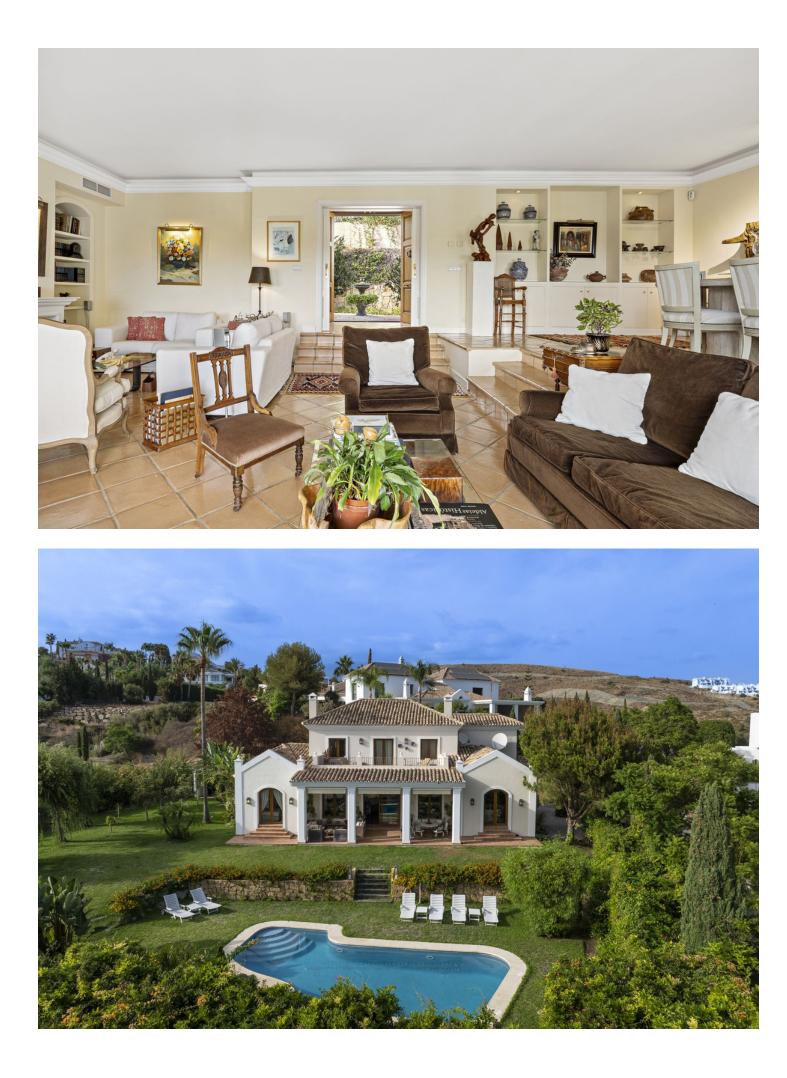

## Benahavís House IBI: 18 EUR / year Rubbish: 1,325 EUR / year 4 3 523 m2 1505 m2

The epitome of the Mediterranean elegance Discover the epitome of the Mediterranean elegance in this luxurious villa, meticulously crafted with the finest materials and finishes. Built 20 years ago and nestled within a beautifully landscaped plot, this exquisite property exudes timeless charm and offers unparalleled comfort. Upon entering the ground floor, you are greeted by a spacious, open-concept living and dining area that seamlessly extends to a stunning porch, perfect for outdoor entertaining. From here, take in the serene views of the manicured gardens and shimmering pool. The heart of the home, the kitchen, is a true masterpiece with soaring wood-beamed ceilings and an expansive island, designed to inspire culinary excellence. Three generously sized bedrooms, two refined bathrooms, and a guest powder room complete this level, offering convenience and style in every detail. Upstairs, the master suite is a haven of tranquility, featuring a luxurious en-suite bathroom, a walk-in closet, and a private balcony showcasing breathtaking panoramic views of the sea and golf course. High ceilings and rich wood floors enhance the sense of space and sophistication. The property also includes a well-appointed basement with ample storage, catering to all practical needs, as well as a carport for two cars. Set on a vast plot, the villa's manicured gardens provide an oasis of privacy and peace. With captivating sea views throughout, this residence truly embodies luxury living in a serene Mediterranean setting. The Villa Padierna & Los Flamingos resort is a gated community that offers security and all kind of facilities such as a 5 start world class hotel, SPA, restaurants, golf course, gym, tennis, beach club and cricket courts. A property that worth a visit, so don't hesitate to call us and request a private showing.