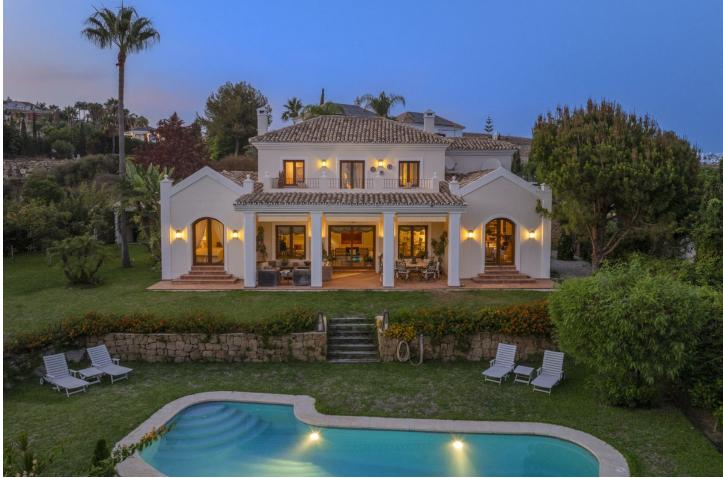

## Benahavís House IBI: 18 EUR / year Rubbish: 1,325 EUR / year 4 3 523 m2 1505 m2

The epitome of the Mediterranean elegance Discover the epitome of the Mediterranean elegance in this luxurious villa, meticulously crafted with the finest materials and finishes. Built 20 years ago and nestled within a beautifully landscaped plot, this exquisite property exudes timeless charm and offers unparalleled comfort. Upon entering the ground floor, you are greeted by a spacious, open-concept living and dining area that seamlessly extends to a stunning porch, perfect for outdoor entertaining. From here, take in the serene views of the manicured gardens and shimmering pool. The heart of the home, the kitchen, is a true masterpiece with soaring wood-beamed ceilings and an expansive island, designed to inspire culinary excellence. Three generously sized bedrooms, two refined bathrooms, and a guest powder room complete this level, offering convenience and style in every detail. Upstairs, the master suite is a haven of tranquility, featuring a luxurious en-suite bathroom, a walk-in closet, and a private balcony showcasing breathtaking panoramic views of the sea and golf course. High ceilings and rich wood floors enhance the sense of space and sophistication. The property also includes a well-appointed basement with ample storage, catering to all practical needs, as well as a carport for two cars. Set on a vast plot, the villa's manicured gardens provide an oasis of privacy and peace. With captivating sea views throughout, this residence truly embodies luxury living in a serene Mediterranean setting. The Villa Padierna & Los Flamingos resort is a gated community that offers security and all kind of facilities such as a 5 start world class hotel, SPA, restaurants, golf course, gym, tennis, beach club and cricket courts. A property that worth a visit, so don't hesitate to call us and request a private showing.