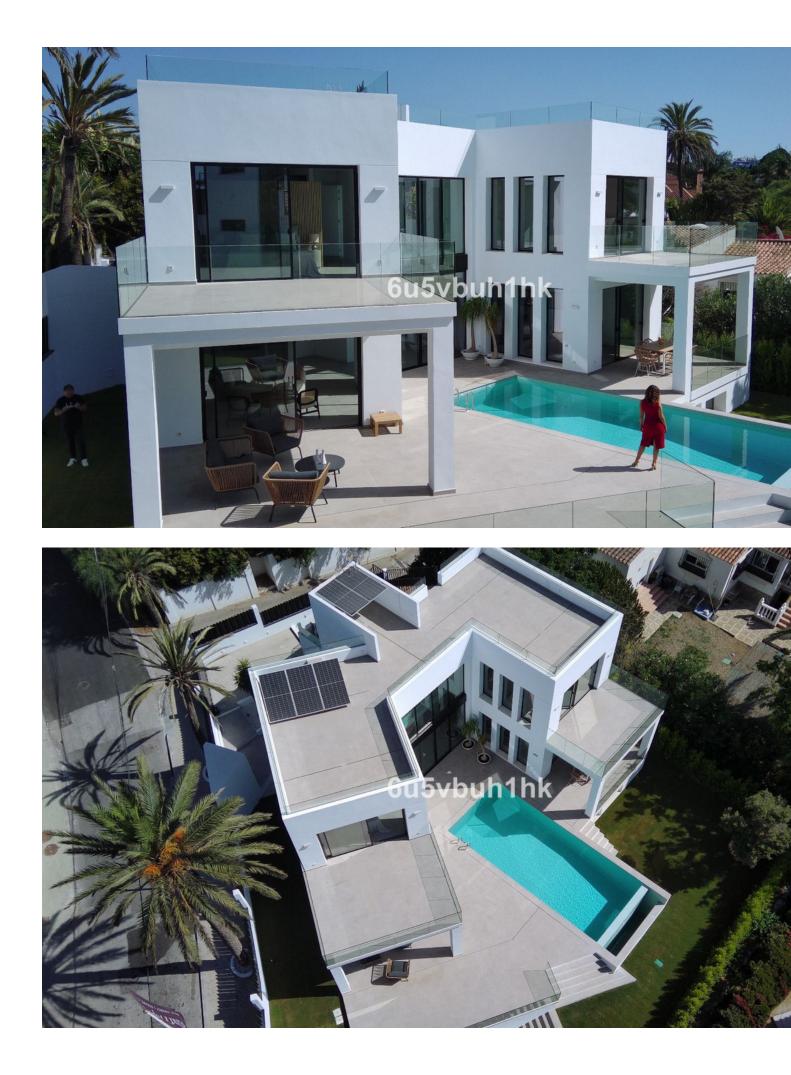

# Sales - House - Marbesa **3.690.000€**

Exquisite Luxury Villa in Marbesa! Discover the epitome of coastal living in this stunning independent luxury villa, perfectly situated in the highly sought-after area of Marbesa. This magnificent property offers unparalleled blend of modern elegance and seaside charm, just steps away from the pristine beaches and vibrant amenities of Marbella. Property Highlights: Location - Marbesa, a tranquil and prestigious neighbourhood renowned for its beautiful coastline and proximity to Marbella. Size - Generously spread over a 670 m2 plot, with a spacious 408 m2 area. Bedrooms - 5 wellappointed bedrooms, each designed with comfort and style in mind. Bathrooms - 5 luxurious bathrooms, featuring highend finishes and fixtures. Kitchen - modern open plan kitchen totally equipped. Outdoor Oasis - enjoy de exquisite infinity pool, perfect for relaxing and soaking up the sun. The meticulously landscaped garden offers a private retreat for outdoor entertainment. Roof terrace - revel in panoramic views from the expansive roof terrace, ideal for hosting gatherings or simply enjoying the breathtaking vistas. Modern Conforts - Experience year-round comfort with under-floor heating throughout the villa. Parking - Convenient parking space for 2 cars, ensuring ease of access. Sea-views - wake up to stunning sea views from the 1st floor, creating a serene and inspiring ambiance. Prime access - Easy access to the beach and local amenities, including popular beach clubs such as Sugar Bay. Close to Marbella - Just a short drive to the vibrant city of Marbella, offering a wealth of dining, shopping and entertainment options. This luxury villa in Marbesa is a rare gem, combining sophisticated design with an unbeatable location. Whether you're seeking a primary residence or a vacation getaway, this property promises an exceptional lifestyle of comfort, convenience, and coastal beauty. Don't miss the opportunity to own a piece of paradise. Contact us today to schedule a private viewing.