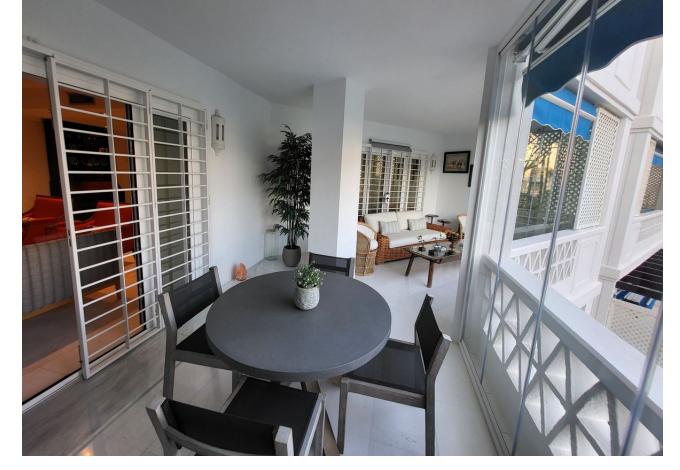

## Sales - Apartment - Puerto Banús 1.400.000€

Puerto Banús Apartment

Community: 5,520 EUR / year IBI: 1,900 EUR / year Rubbish: 192 EUR / year

3

3

204 m2

Middle Floor Apartment, Puerto Banús, Costa del Sol. 3 Bedrooms, 3 Bathrooms, Built 204 m², Terrace 15 m². Setting: Town, Commercial Area, Beachside, Close To Port, Close To Sea, Close To Town, Close To Schools, Close To Marina, Urbanisation. Orientation: South. Condition: Good. Pool: Communal. Climate Control: Air Conditioning, Hot A/C, Cold A/C. Views: Garden, Pool. Features: Covered Terrace, Lift, Fitted Wardrobes, Near Transport, Private Terrace, Storage Room, Utility Room, Ensuite Bathroom, Marble Flooring, Double Glazing. Furniture: Not Furnished. Kitchen: Fully Fitted. Garden: Communal. Security: Gated Complex, Alarm System, 24 Hour Security. Parking: Garage.