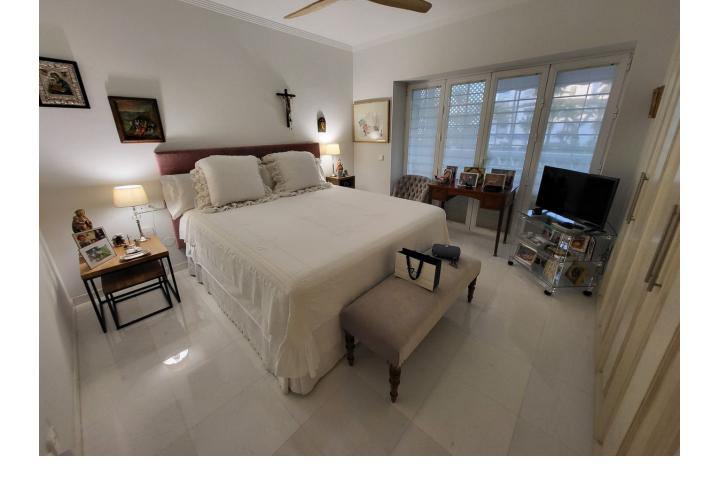

## Sales - Apartment - Puerto Banús 1.400.000€

Puerto Banús Apartment

Community: 5,520 EUR / year IBI: 1,900 EUR / year Rubbish: 192 EUR / year

3

3

204 m2

Middle Floor Apartment, Puerto Banús, Costa del Sol. 3 Bedrooms, 3 Bathrooms, Built 204 m², Terrace 15 m². Setting: Town, Commercial Area, Beachside, Close To Port, Close To Sea, Close To Town, Close To Schools, Close To Marina, Urbanisation. Orientation: South. Condition: Good. Pool: Communal. Climate Control: Air Conditioning, Hot A/C, Cold A/C. Views: Garden, Pool. Features: Covered Terrace, Lift, Fitted Wardrobes, Near Transport, Private Terrace, Storage Room, Utility Room, Ensuite Bathroom, Marble Flooring, Double Glazing. Furniture: Not Furnished. Kitchen: Fully Fitted. Garden: Communal. Security: Gated Complex, Alarm System, 24 Hour Security. Parking: Garage.