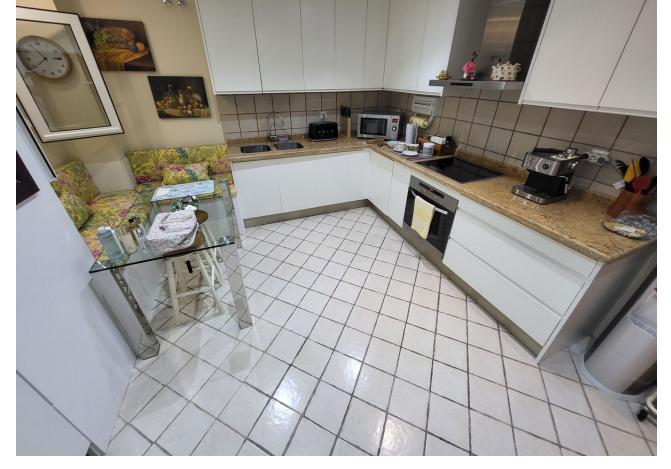

## Sales - Apartment - Puerto Banús 1.400.000€

Puerto Banús Apartment

Community: 5,520 EUR / year IBI: 1,900 EUR / year Rubbish: 192 EUR / year

3

3

204 m2

Middle Floor Apartment, Puerto Banús, Costa del Sol. 3 Bedrooms, 3 Bathrooms, Built 204 m², Terrace 15 m². Setting: Town, Commercial Area, Beachside, Close To Port, Close To Sea, Close To Town, Close To Schools, Close To Marina, Urbanisation. Orientation: South. Condition: Good. Pool: Communal. Climate Control: Air Conditioning, Hot A/C, Cold A/C. Views: Garden, Pool. Features: Covered Terrace, Lift, Fitted Wardrobes, Near Transport, Private Terrace, Storage Room, Utility Room, Ensuite Bathroom, Marble Flooring, Double Glazing. Furniture: Not Furnished. Kitchen: Fully Fitted. Garden: Communal. Security: Gated Complex, Alarm System, 24 Hour Security. Parking: Garage.