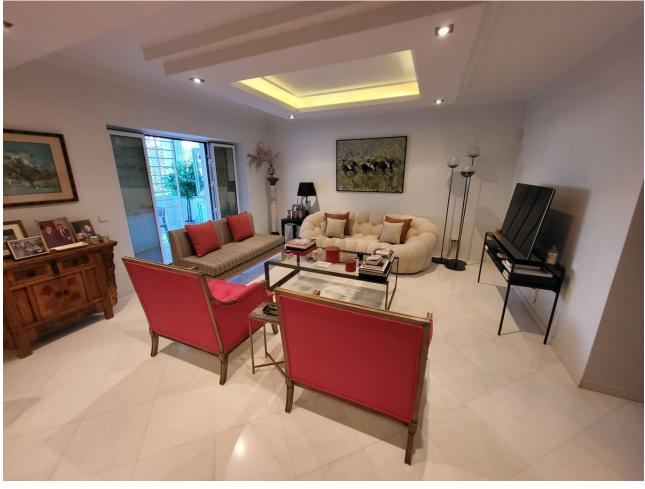

## Sales - Apartment - Puerto Banús 1.400.000€

Puerto Banús Apartment

Community: 5,520 EUR / year IBI: 1,900 EUR / year Rubbish: 192 EUR / year

3

3

204 m2

Middle Floor Apartment, Puerto Banús, Costa del Sol. 3 Bedrooms, 3 Bathrooms, Built 204 m², Terrace 15 m². Setting: Town, Commercial Area, Beachside, Close To Port, Close To Sea, Close To Town, Close To Schools, Close To Marina, Urbanisation. Orientation: South. Condition: Good. Pool: Communal. Climate Control: Air Conditioning, Hot A/C, Cold A/C. Views: Garden, Pool. Features: Covered Terrace, Lift, Fitted Wardrobes, Near Transport, Private Terrace, Storage Room, Utility Room, Ensuite Bathroom, Marble Flooring, Double Glazing. Furniture: Not Furnished. Kitchen: Fully Fitted. Garden: Communal. Security: Gated Complex, Alarm System, 24 Hour Security. Parking: Garage.