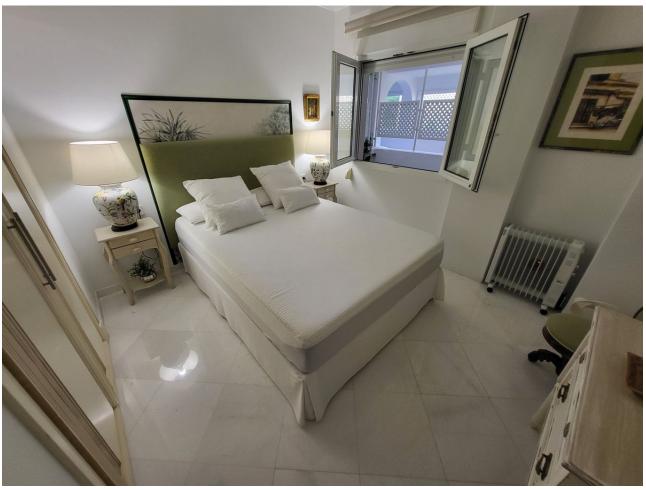

## Sales - Apartment - Puerto Banús 1.400.000€

Puerto Banús Apartment

Community: 5,520 EUR / year IBI: 1,900 EUR / year Rubbish: 192 EUR / year

3

3

204 m2

Middle Floor Apartment, Puerto Banús, Costa del Sol. 3 Bedrooms, 3 Bathrooms, Built 204 m², Terrace 15 m². Setting: Town, Commercial Area, Beachside, Close To Port, Close To Sea, Close To Town, Close To Schools, Close To Marina, Urbanisation. Orientation: South. Condition: Good. Pool: Communal. Climate Control: Air Conditioning, Hot A/C, Cold A/C. Views: Garden, Pool. Features: Covered Terrace, Lift, Fitted Wardrobes, Near Transport, Private Terrace, Storage Room, Utility Room, Ensuite Bathroom, Marble Flooring, Double Glazing. Furniture: Not Furnished. Kitchen: Fully Fitted. Garden: Communal. Security: Gated Complex, Alarm System, 24 Hour Security. Parking: Garage.