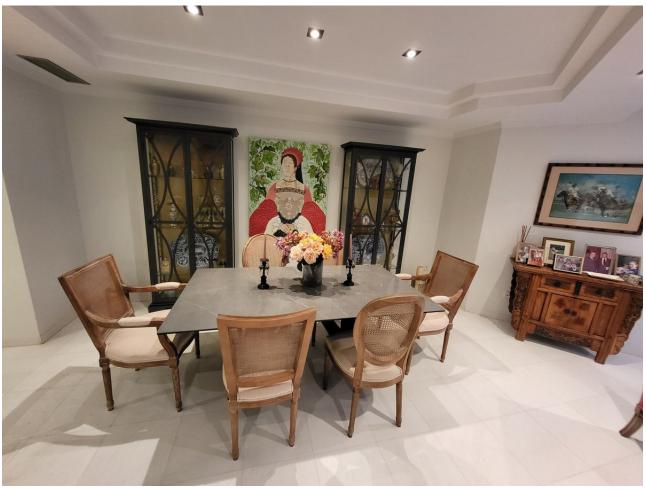

## Sales - Apartment - Puerto Banús 1.400.000€

Puerto Banús Apartment

Community: 5,520 EUR / year IBI: 1,900 EUR / year Rubbish: 192 EUR / year

3

3

204 m2

Middle Floor Apartment, Puerto Banús, Costa del Sol. 3 Bedrooms, 3 Bathrooms, Built 204 m², Terrace 15 m². Setting: Town, Commercial Area, Beachside, Close To Port, Close To Sea, Close To Town, Close To Schools, Close To Marina, Urbanisation. Orientation: South. Condition: Good. Pool: Communal. Climate Control: Air Conditioning, Hot A/C, Cold A/C. Views: Garden, Pool. Features: Covered Terrace, Lift, Fitted Wardrobes, Near Transport, Private Terrace, Storage Room, Utility Room, Ensuite Bathroom, Marble Flooring, Double Glazing. Furniture: Not Furnished. Kitchen: Fully Fitted. Garden: Communal. Security: Gated Complex, Alarm System, 24 Hour Security. Parking: Garage.