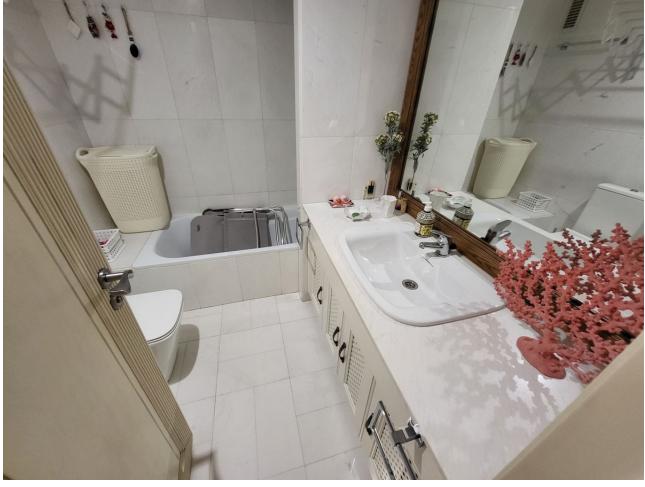

## Sales - Apartment - Puerto Banús 1.400.000€

Puerto Banús Apartment

Community: 5,520 EUR / year IBI: 1,900 EUR / year Rubbish: 192 EUR / year

3

3

204 m2

Middle Floor Apartment, Puerto Banús, Costa del Sol. 3 Bedrooms, 3 Bathrooms, Built 204 m², Terrace 15 m². Setting: Town, Commercial Area, Beachside, Close To Port, Close To Sea, Close To Town, Close To Schools, Close To Marina, Urbanisation. Orientation: South. Condition: Good. Pool: Communal. Climate Control: Air Conditioning, Hot A/C, Cold A/C. Views: Garden, Pool. Features: Covered Terrace, Lift, Fitted Wardrobes, Near Transport, Private Terrace, Storage Room, Utility Room, Ensuite Bathroom, Marble Flooring, Double Glazing. Furniture: Not Furnished. Kitchen: Fully Fitted. Garden: Communal. Security: Gated Complex, Alarm System, 24 Hour Security. Parking: Garage.