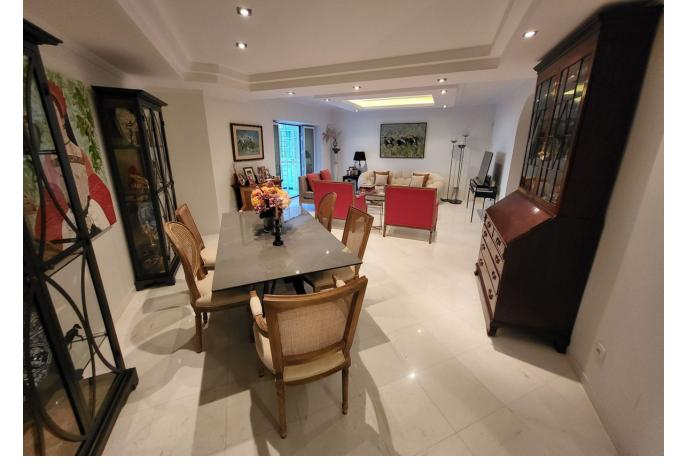

## Sales - Apartment - Puerto Banús 1.400.000€

Puerto Banús Apartment

Community: 5,520 EUR / year IBI: 1,900 EUR / year Rubbish: 192 EUR / year

3

3

204 m2

Middle Floor Apartment, Puerto Banús, Costa del Sol. 3 Bedrooms, 3 Bathrooms, Built 204 m², Terrace 15 m². Setting: Town, Commercial Area, Beachside, Close To Port, Close To Sea, Close To Town, Close To Schools, Close To Marina, Urbanisation. Orientation: South. Condition: Good. Pool: Communal. Climate Control: Air Conditioning, Hot A/C, Cold A/C. Views: Garden, Pool. Features: Covered Terrace, Lift, Fitted Wardrobes, Near Transport, Private Terrace, Storage Room, Utility Room, Ensuite Bathroom, Marble Flooring, Double Glazing. Furniture: Not Furnished. Kitchen: Fully Fitted. Garden: Communal. Security: Gated Complex, Alarm System, 24 Hour Security. Parking: Garage.