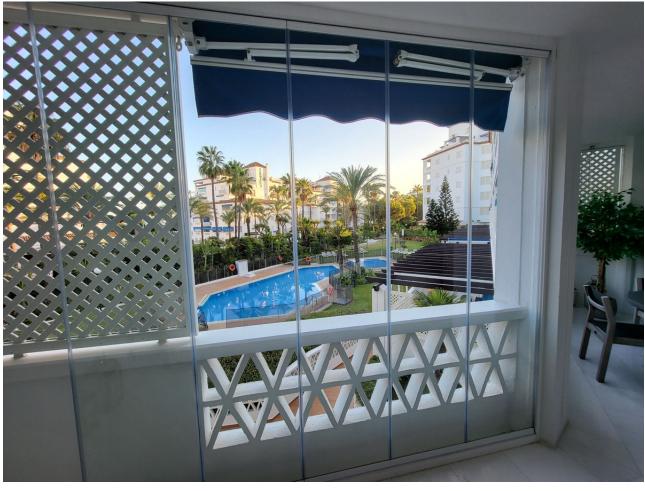

## Sales - Apartment - Puerto Banús 1.400.000€

Puerto Banús Apartment

Community: 5,520 EUR / year IBI: 1,900 EUR / year Rubbish: 192 EUR / year

3

3

204 m2

Middle Floor Apartment, Puerto Banús, Costa del Sol. 3 Bedrooms, 3 Bathrooms, Built 204 m², Terrace 15 m². Setting: Town, Commercial Area, Beachside, Close To Port, Close To Sea, Close To Town, Close To Schools, Close To Marina, Urbanisation. Orientation: South. Condition: Good. Pool: Communal. Climate Control: Air Conditioning, Hot A/C, Cold A/C. Views: Garden, Pool. Features: Covered Terrace, Lift, Fitted Wardrobes, Near Transport, Private Terrace, Storage Room, Utility Room, Ensuite Bathroom, Marble Flooring, Double Glazing. Furniture: Not Furnished. Kitchen: Fully Fitted. Garden: Communal. Security: Gated Complex, Alarm System, 24 Hour Security. Parking: Garage.