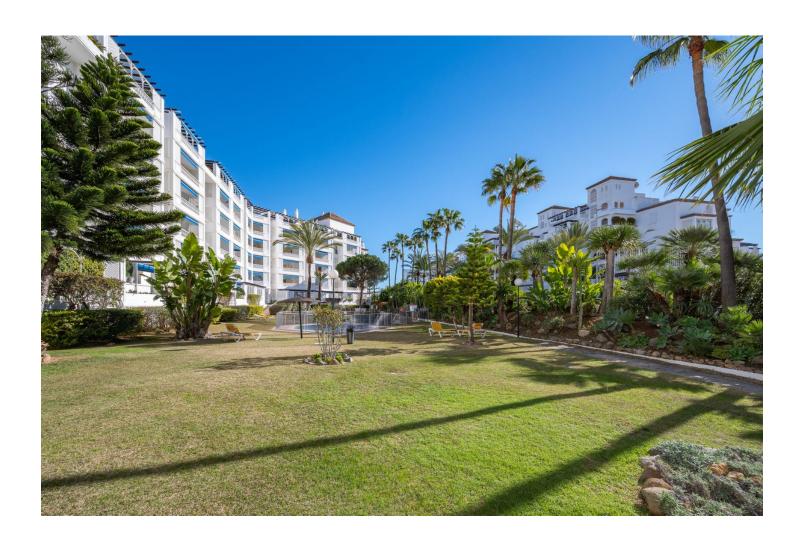

## Sales - Apartment - Puerto Banús 1.400.000€

Puerto Banús Apartment

Community: 5,520 EUR / year IBI: 1,900 EUR / year Rubbish: 192 EUR / year

3

3

204 m2

Middle Floor Apartment, Puerto Banús, Costa del Sol. 3 Bedrooms, 3 Bathrooms, Built 204 m², Terrace 15 m². Setting: Town, Commercial Area, Beachside, Close To Port, Close To Sea, Close To Town, Close To Schools, Close To Marina, Urbanisation. Orientation: South. Condition: Good. Pool: Communal. Climate Control: Air Conditioning, Hot A/C, Cold A/C. Views: Garden, Pool. Features: Covered Terrace, Lift, Fitted Wardrobes, Near Transport, Private Terrace, Storage Room, Utility Room, Ensuite Bathroom, Marble Flooring, Double Glazing. Furniture: Not Furnished. Kitchen: Fully Fitted. Garden: Communal. Security: Gated Complex, Alarm System, 24 Hour Security. Parking: Garage.