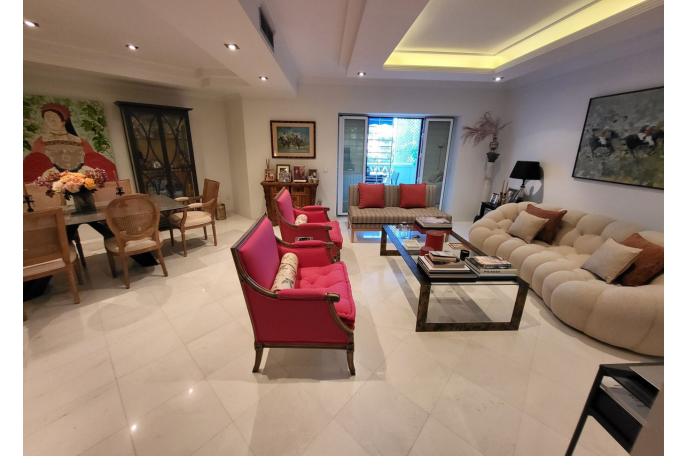

## Sales - Apartment - Puerto Banús 1.400.000€

Puerto Banús Apartment

Community: 5,520 EUR / year IBI: 1,900 EUR / year Rubbish: 192 EUR / year

3

3

204 m2

Middle Floor Apartment, Puerto Banús, Costa del Sol. 3 Bedrooms, 3 Bathrooms, Built 204 m², Terrace 15 m². Setting: Town, Commercial Area, Beachside, Close To Port, Close To Sea, Close To Town, Close To Schools, Close To Marina, Urbanisation. Orientation: South. Condition: Good. Pool: Communal. Climate Control: Air Conditioning, Hot A/C, Cold A/C. Views: Garden, Pool. Features: Covered Terrace, Lift, Fitted Wardrobes, Near Transport, Private Terrace, Storage Room, Utility Room, Ensuite Bathroom, Marble Flooring, Double Glazing. Furniture: Not Furnished. Kitchen: Fully Fitted. Garden: Communal. Security: Gated Complex, Alarm System, 24 Hour Security. Parking: Garage.