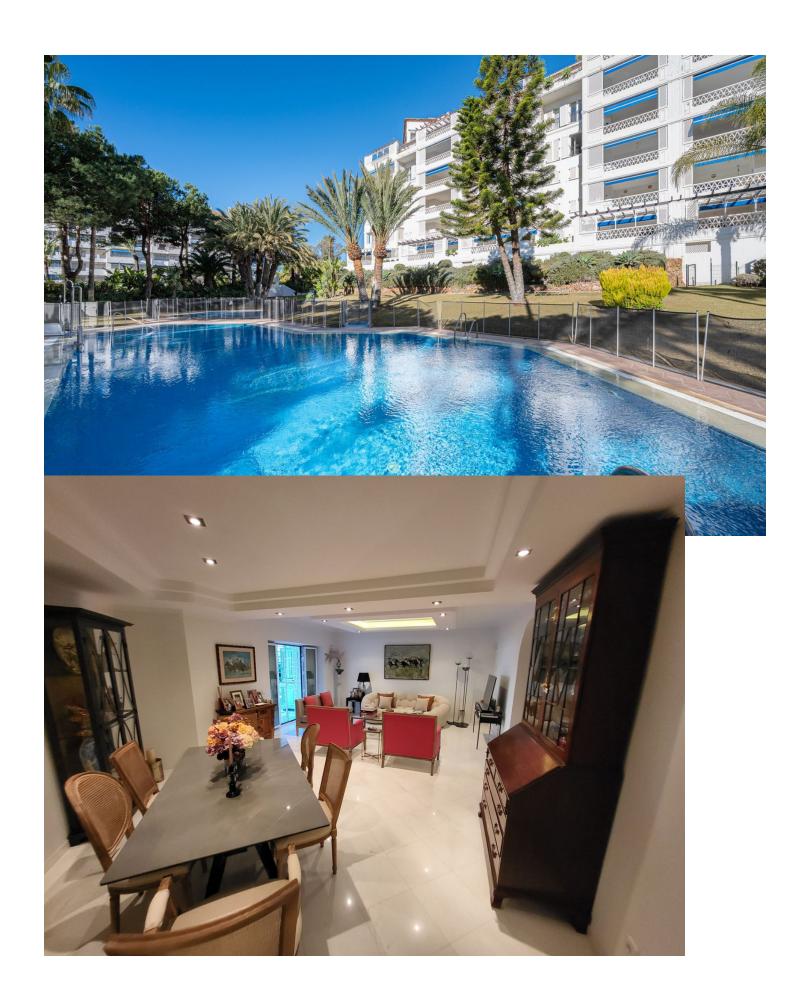

## Sales - Apartment - Puerto Banús 1.400.000€

Puerto Banús Apartment

Community: 5,520 EUR / year IBI: 1,900 EUR / year Rubbish: 192 EUR / year

3

3

204 m2

Middle Floor Apartment, Puerto Banús, Costa del Sol. 3 Bedrooms, 3 Bathrooms, Built 204 m², Terrace 15 m². Setting: Town, Commercial Area, Beachside, Close To Port, Close To Sea, Close To Town, Close To Schools, Close To Marina, Urbanisation. Orientation: South. Condition: Good. Pool: Communal. Climate Control: Air Conditioning, Hot A/C, Cold A/C. Views: Garden, Pool. Features: Covered Terrace, Lift, Fitted Wardrobes, Near Transport, Private Terrace, Storage Room, Utility Room, Ensuite Bathroom, Marble Flooring, Double Glazing. Furniture: Not Furnished. Kitchen: Fully Fitted. Garden: Communal. Security: Gated Complex, Alarm System, 24 Hour Security. Parking: Garage.

| Setting Town Commercial Area Beachside Close To Port Close To Sea Close To Town Close To Schools Close To Marina Urbanisation | Orientation South        | <b>Condition</b> Good                                                                                                                                   | Pool Communal           |
|-------------------------------------------------------------------------------------------------------------------------------|--------------------------|---------------------------------------------------------------------------------------------------------------------------------------------------------|-------------------------|
| Climate Control Air Conditioning Hot A/C Cold A/C                                                                             | <b>Views</b> Garden Pool | Features Covered Terrace Lift Fitted Wardrobes Near Transport Private Terrace Storage Room Utility Room Ensuite Bathroom Marble Flooring Double Glazing | Furniture Not Furnished |
| Kitchen Fully Fitted                                                                                                          | <b>Garden</b> Communal   | Security Gated Complex Alarm System 24 Hour Security                                                                                                    | <b>Parking</b> Garage   |