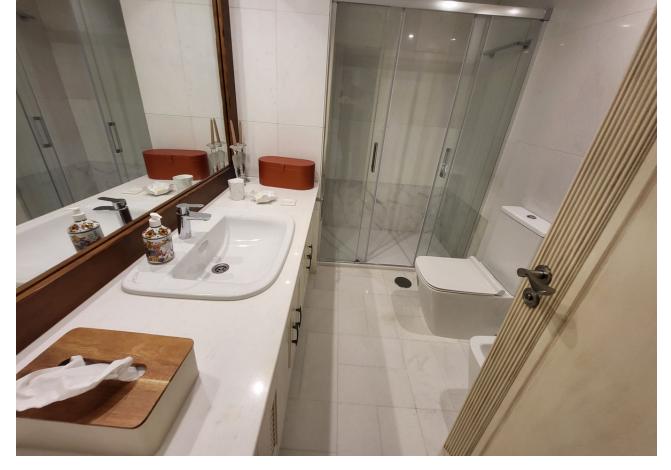

## Sales - Apartment - Puerto Banús 1.400.000€

Puerto Banús Apartment

Community: 5,520 EUR / year IBI: 1,900 EUR / year Rubbish: 192 EUR / year

3

3

204 m2

Middle Floor Apartment, Puerto Banús, Costa del Sol. 3 Bedrooms, 3 Bathrooms, Built 204 m², Terrace 15 m². Setting: Town, Commercial Area, Beachside, Close To Port, Close To Sea, Close To Town, Close To Schools, Close To Marina, Urbanisation. Orientation: South. Condition: Good. Pool: Communal. Climate Control: Air Conditioning, Hot A/C, Cold A/C. Views: Garden, Pool. Features: Covered Terrace, Lift, Fitted Wardrobes, Near Transport, Private Terrace, Storage Room, Utility Room, Ensuite Bathroom, Marble Flooring, Double Glazing. Furniture: Not Furnished. Kitchen: Fully Fitted. Garden: Communal. Security: Gated Complex, Alarm System, 24 Hour Security. Parking: Garage.