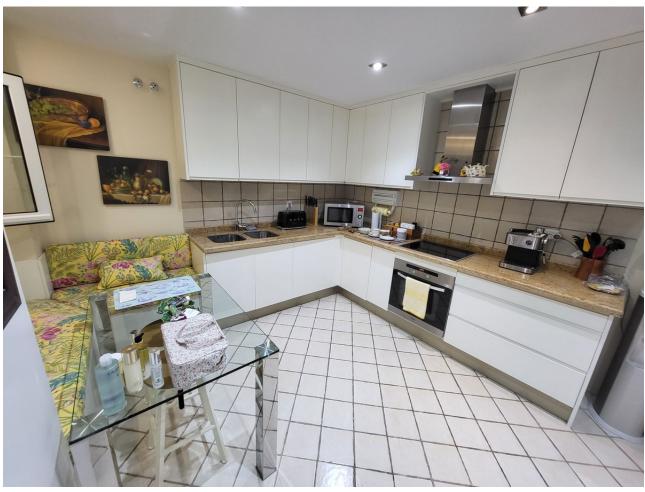

## Sales - Apartment - Puerto Banús 1.400.000€

Puerto Banús Apartment

Community: 5,520 EUR / year IBI: 1,900 EUR / year Rubbish: 192 EUR / year

3

3

204 m2

Middle Floor Apartment, Puerto Banús, Costa del Sol. 3 Bedrooms, 3 Bathrooms, Built 204 m², Terrace 15 m². Setting: Town, Commercial Area, Beachside, Close To Port, Close To Sea, Close To Town, Close To Schools, Close To Marina, Urbanisation. Orientation: South. Condition: Good. Pool: Communal. Climate Control: Air Conditioning, Hot A/C, Cold A/C. Views: Garden, Pool. Features: Covered Terrace, Lift, Fitted Wardrobes, Near Transport, Private Terrace, Storage Room, Utility Room, Ensuite Bathroom, Marble Flooring, Double Glazing. Furniture: Not Furnished. Kitchen: Fully Fitted. Garden: Communal. Security: Gated Complex, Alarm System, 24 Hour Security. Parking: Garage.