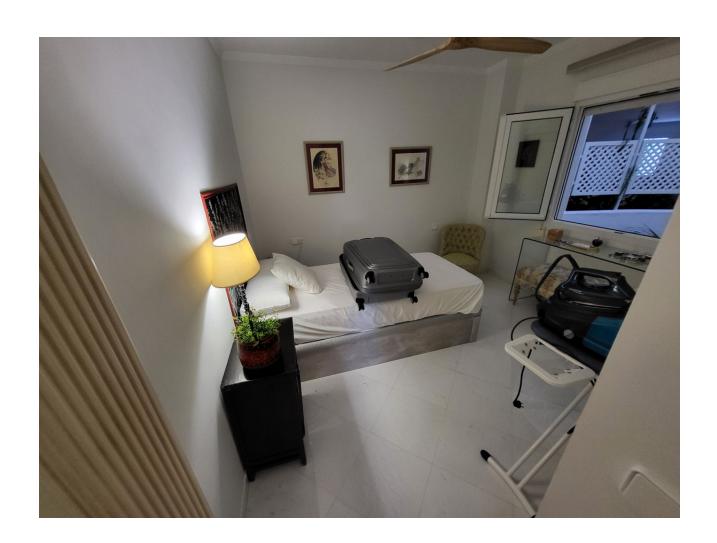

## Sales - Apartment - Puerto Banús 1.400.000€

Puerto Banús Apartment

Community: 5,520 EUR / year IBI: 1,900 EUR / year Rubbish: 192 EUR / year

3

3

204 m2

Middle Floor Apartment, Puerto Banús, Costa del Sol. 3 Bedrooms, 3 Bathrooms, Built 204 m², Terrace 15 m². Setting: Town, Commercial Area, Beachside, Close To Port, Close To Sea, Close To Town, Close To Schools, Close To Marina, Urbanisation. Orientation: South. Condition: Good. Pool: Communal. Climate Control: Air Conditioning, Hot A/C, Cold A/C. Views: Garden, Pool. Features: Covered Terrace, Lift, Fitted Wardrobes, Near Transport, Private Terrace, Storage Room, Utility Room, Ensuite Bathroom, Marble Flooring, Double Glazing. Furniture: Not Furnished. Kitchen: Fully Fitted. Garden: Communal. Security: Gated Complex, Alarm System, 24 Hour Security. Parking: Garage.