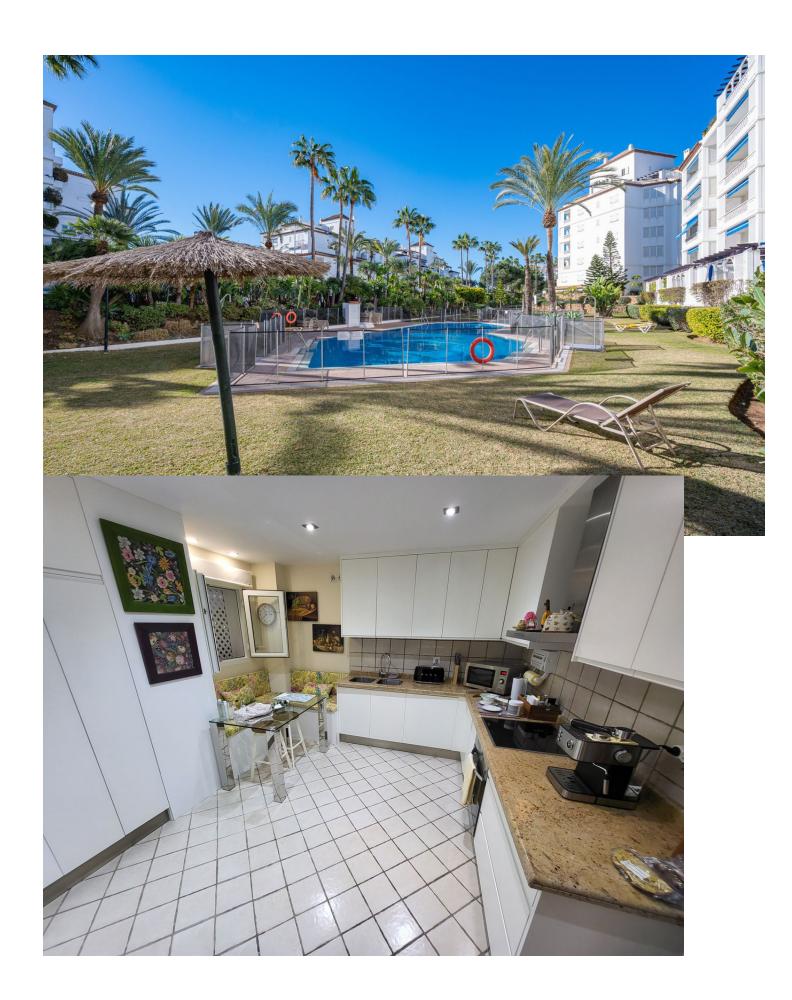

## Sales - Apartment - Puerto Banús 1.400.000€

Puerto Banús Apartment

Community: 5,520 EUR / year IBI: 1,900 EUR / year Rubbish: 192 EUR / year

3

3

204 m2

Middle Floor Apartment, Puerto Banús, Costa del Sol. 3 Bedrooms, 3 Bathrooms, Built 204 m², Terrace 15 m². Setting: Town, Commercial Area, Beachside, Close To Port, Close To Sea, Close To Town, Close To Schools, Close To Marina, Urbanisation. Orientation: South. Condition: Good. Pool: Communal. Climate Control: Air Conditioning, Hot A/C, Cold A/C. Views: Garden, Pool. Features: Covered Terrace, Lift, Fitted Wardrobes, Near Transport, Private Terrace, Storage Room, Utility Room, Ensuite Bathroom, Marble Flooring, Double Glazing. Furniture: Not Furnished. Kitchen: Fully Fitted. Garden: Communal. Security: Gated Complex, Alarm System, 24 Hour Security. Parking: Garage.