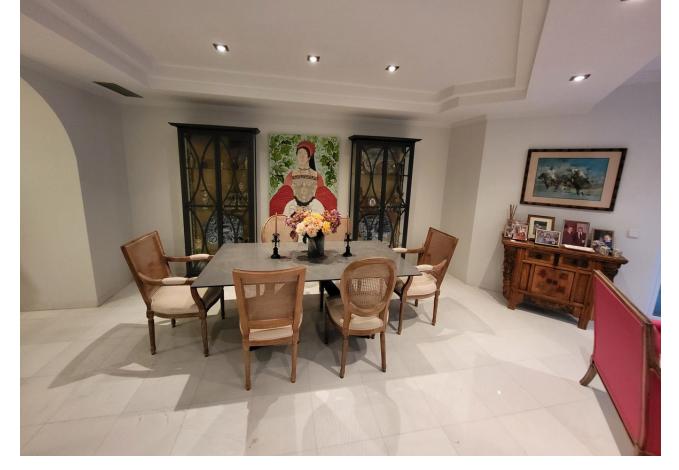

## Sales - Apartment - Puerto Banús 1.400.000€

Puerto Banús Apartment

Community: 5,520 EUR / year IBI: 1,900 EUR / year Rubbish: 192 EUR / year

3

3

204 m2

Middle Floor Apartment, Puerto Banús, Costa del Sol. 3 Bedrooms, 3 Bathrooms, Built 204 m², Terrace 15 m². Setting: Town, Commercial Area, Beachside, Close To Port, Close To Sea, Close To Town, Close To Schools, Close To Marina, Urbanisation. Orientation: South. Condition: Good. Pool: Communal. Climate Control: Air Conditioning, Hot A/C, Cold A/C. Views: Garden, Pool. Features: Covered Terrace, Lift, Fitted Wardrobes, Near Transport, Private Terrace, Storage Room, Utility Room, Ensuite Bathroom, Marble Flooring, Double Glazing. Furniture: Not Furnished. Kitchen: Fully Fitted. Garden: Communal. Security: Gated Complex, Alarm System, 24 Hour Security. Parking: Garage.