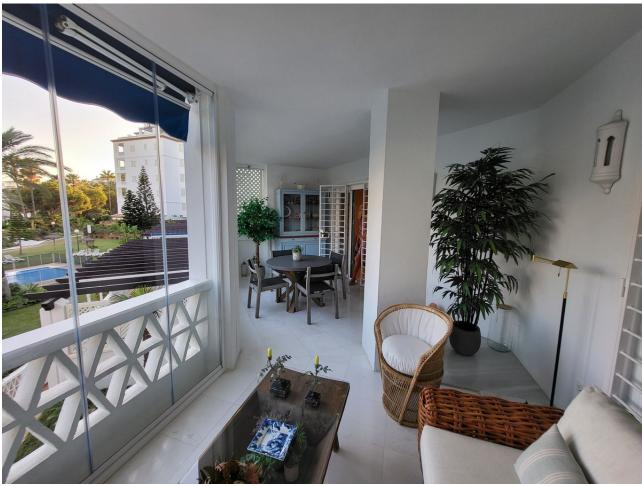

## Sales - Apartment - Puerto Banús 1.400.000€

Puerto Banús Apartment

Community: 5,520 EUR / year IBI: 1,900 EUR / year Rubbish: 192 EUR / year

3

3

204 m2

Middle Floor Apartment, Puerto Banús, Costa del Sol. 3 Bedrooms, 3 Bathrooms, Built 204 m², Terrace 15 m². Setting: Town, Commercial Area, Beachside, Close To Port, Close To Sea, Close To Town, Close To Schools, Close To Marina, Urbanisation. Orientation: South. Condition: Good. Pool: Communal. Climate Control: Air Conditioning, Hot A/C, Cold A/C. Views: Garden, Pool. Features: Covered Terrace, Lift, Fitted Wardrobes, Near Transport, Private Terrace, Storage Room, Utility Room, Ensuite Bathroom, Marble Flooring, Double Glazing. Furniture: Not Furnished. Kitchen: Fully Fitted. Garden: Communal. Security: Gated Complex, Alarm System, 24 Hour Security. Parking: Garage.