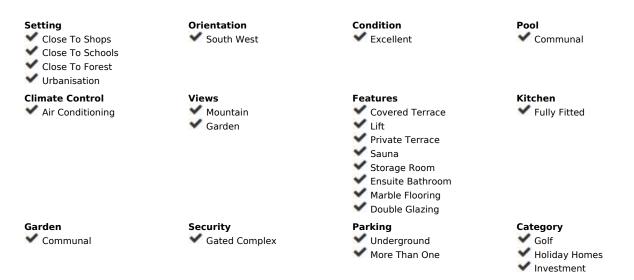

## Apartment

Community: 3,000 EUR / year IBI: 1,000 EUR / year

Rubbish: 180 EUR / year

New on the market. Nice apartment in Bentalaya, Benahavis, in an urbanization located on the first line of the Golf and PG Golf&Sport Academy Trackman Range Atalaya and international college Atalaya. The urbanization has 24 hour security, 4 swimming pools, SPA, beautiful tropical gardens and a few steps distance from Mercadona. The apartment has 2 bedrooms with 2 bathrooms and a toilet and one of the bathrooms en suite. Located on the first floor with a beautiful view of the garden and south-west. It also has 2 parking spaces and a storage room.