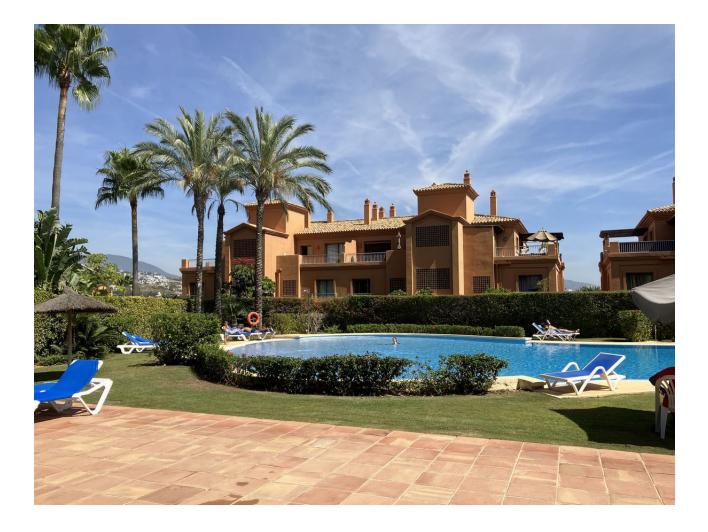

## Apartment

Community: 3,000 EUR / year IBI: 1,000 EUR / year

Rubbish: 180 EUR / year

New on the market. Nice apartment in Bentalaya, Benahavis, in an urbanization located on the first line of the Golf and PG Golf&Sport Academy Trackman Range Atalaya and international college Atalaya. The urbanization has 24 hour security, 4 swimming pools, SPA, beautiful tropical gardens and a few steps distance from Mercadona. The apartment has 2 bedrooms with 2 bathrooms and a toilet and one of the bathrooms en suite. Located on the first floor with a beautiful view of the garden and south-west. It also has 2 parking spaces and a storage room.