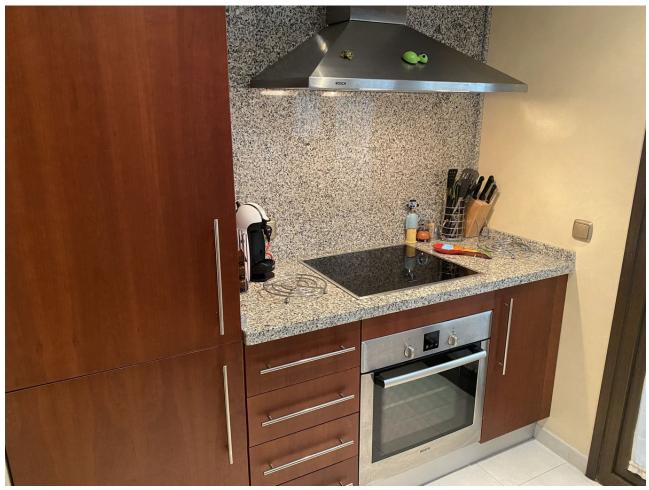

## Sales - Apartment - Mijas 340.00€

Mijas Apartment

Community: 2,892 EUR / year IBI: 365 EUR / year

2

2

95 m2

A WONDERFUL OPPORTUNITY TO ACQUIRE AN IMMACULATELY PRESENTED, 1st FLOOR, SINGLE LEVEL APARTMENT IN A MUCH REQUESTED URBANIZATION LOCATED BETWEEN THE WHITE WASHED AND HISTORICAL VILLAGE OF MIJAS AND THE VIBRANT BEACH RESORT OF FUENGIROLA. South orientation, secure underground parking space. Lovely open mountain, sea and country views. AT A GLANCE 2 DOUBLE BEDROOMS 2 BATHROOMS (ONE EN SUITE) VERY WELL PRESENTED GATED COMMUNITY CLOSE TO AMENITIES Lift from the underground parking space to the first floor. Entrance lobby with storage cupboards, large L shaped open plan lounge/diner with feature fireplace and access via bi fold doors to a spacious terrace, ideally for entertaining and al fresco dining. Inner hallway, fully fitted, quality kitchen with granite work surfaces and Bosch appliances with access to a separate utility/storage room. Well appointed and upgraded shower room, double guest bedroom, Master bedroom with quality and upgraded en suite with bath and shower over and access to the terrace. ADDITIONAL FEATURES DUCTED AIR CONDITIONING HOT/COLD INLAID MARBLE FLOORS UNDERFLOOR HEATING IN THE BATHROOMS QUALITY DOUBLE GLAZING SECURITY SHUTTERS SUN BLIND GLASS CURTAINS TO THE SECTION OF TERRACE OFF THE LOUNGE LARGE STORAGE UNIT (12m2) FITTED WARDROBES COMMUNITY FACILITIES Very well tended landscaped gardens and 2 community pools. Community gym. The property is sold fully furnished, subject to an agreed and signed inventory, minus personal belongings. The property is within walking distance to a bar and hotel and also is conveniently within an easy walk of public transport. Viewing is highly recommended. BEACH/FUENGIROLA 6 MINUTES MIJAS PUEBLO 3 MINUTES MALAGA 20 MINUTES MARBELLA 25 MINUTES BUILD 95m2 tbc TERRACE 18m2 tbc **BUILT 2004** 