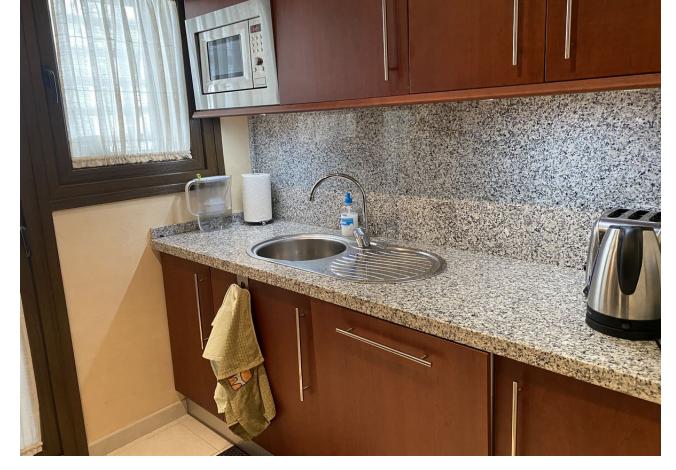

## Sales - Apartment - Mijas 340.00€

Mijas Apartment

Community: 2,892 EUR / year IBI: 365 EUR / year

2

2

95 m2

A WONDERFUL OPPORTUNITY TO ACQUIRE AN IMMACULATELY PRESENTED, 1st FLOOR, SINGLE LEVEL APARTMENT IN A MUCH REQUESTED URBANIZATION LOCATED BETWEEN THE WHITE WASHED AND HISTORICAL VILLAGE OF MIJAS AND THE VIBRANT BEACH RESORT OF FUENGIROLA. South orientation, secure underground parking space. Lovely open mountain, sea and country views. AT A GLANCE 2 DOUBLE BEDROOMS 2 BATHROOMS (ONE EN SUITE) VERY WELL PRESENTED GATED COMMUNITY CLOSE TO AMENITIES Lift from the underground parking space to the first floor. Entrance lobby with storage cupboards, large L shaped open plan lounge/diner with feature fireplace and access via bi fold doors to a spacious terrace, ideally for entertaining and al fresco dining. Inner hallway, fully fitted, quality kitchen with granite work surfaces and Bosch appliances with access to a separate utility/storage room. Well appointed and upgraded shower room, double guest bedroom, Master bedroom with quality and upgraded en suite with bath and shower over and access to the terrace. ADDITIONAL FEATURES DUCTED AIR CONDITIONING HOT/COLD INLAID MARBLE FLOORS UNDERFLOOR HEATING IN THE BATHROOMS QUALITY DOUBLE GLAZING SECURITY SHUTTERS SUN BLIND GLASS CURTAINS TO THE SECTION OF TERRACE OFF THE LOUNGE LARGE STORAGE UNIT (12m2) FITTED WARDROBES COMMUNITY FACILITIES Very well tended landscaped gardens and 2 community pools. Community gym. The property is sold fully furnished, subject to an agreed and signed inventory, minus personal belongings. The property is within walking distance to a bar and hotel and also is conveniently within an easy walk of public transport. Viewing is highly recommended. BEACH/FUENGIROLA 6 MINUTES MIJAS PUEBLO 3 MINUTES MALAGA 20 MINUTES MARBELLA 25 MINUTES BUILD 95m2 tbc TERRACE 18m2 tbc **BUILT 2004** 