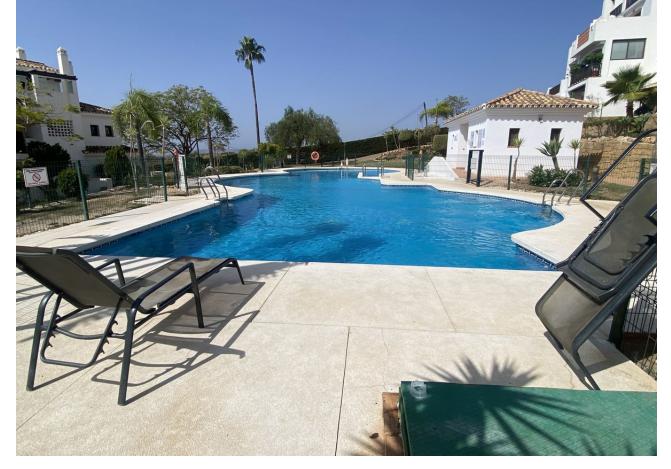

## Sales - Apartment - Mijas 340.00€

Mijas Apartment

Community: 2,892 EUR / year IBI: 365 EUR / year

2

2

95 m2

A WONDERFUL OPPORTUNITY TO ACQUIRE AN IMMACULATELY PRESENTED, 1st FLOOR, SINGLE LEVEL APARTMENT IN A MUCH REQUESTED URBANIZATION LOCATED BETWEEN THE WHITE WASHED AND HISTORICAL VILLAGE OF MIJAS AND THE VIBRANT BEACH RESORT OF FUENGIROLA. South orientation, secure underground parking space. Lovely open mountain, sea and country views. AT A GLANCE 2 DOUBLE BEDROOMS 2 BATHROOMS (ONE EN SUITE) VERY WELL PRESENTED GATED COMMUNITY CLOSE TO AMENITIES Lift from the underground parking space to the first floor. Entrance lobby with storage cupboards, large L shaped open plan lounge/diner with feature fireplace and access via bi fold doors to a spacious terrace, ideally for entertaining and al fresco dining. Inner hallway, fully fitted, quality kitchen with granite work surfaces and Bosch appliances with access to a separate utility/storage room. Well appointed and upgraded shower room, double guest bedroom, Master bedroom with quality and upgraded en suite with bath and shower over and access to the terrace. ADDITIONAL FEATURES DUCTED AIR CONDITIONING HOT/COLD INLAID MARBLE FLOORS UNDERFLOOR HEATING IN THE BATHROOMS QUALITY DOUBLE GLAZING SECURITY SHUTTERS SUN BLIND GLASS CURTAINS TO THE SECTION OF TERRACE OFF THE LOUNGE LARGE STORAGE UNIT (12m2) FITTED WARDROBES COMMUNITY FACILITIES Very well tended landscaped gardens and 2 community pools. Community gym. The property is sold fully furnished, subject to an agreed and signed inventory, minus personal belongings. The property is within walking distance to a bar and hotel and also is conveniently within an easy walk of public transport. Viewing is highly recommended. BEACH/FUENGIROLA 6 MINUTES MIJAS PUEBLO 3 MINUTES MALAGA 20 MINUTES MARBELLA 25 MINUTES BUILD 95m2 tbc TERRACE 18m2 tbc **BUILT 2004** 