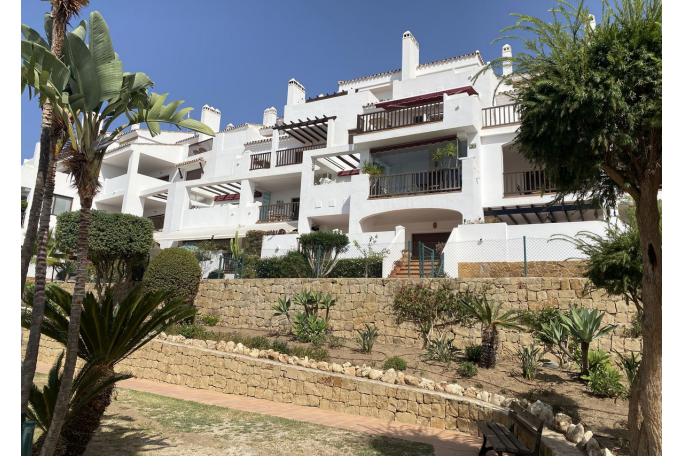

## Sales - Apartment - Mijas 340.00€

Mijas Apartment

Community: 2,892 EUR / year IBI: 365 EUR / year

2

2

95 m2

A WONDERFUL OPPORTUNITY TO ACQUIRE AN IMMACULATELY PRESENTED, 1st FLOOR, SINGLE LEVEL APARTMENT IN A MUCH REQUESTED URBANIZATION LOCATED BETWEEN THE WHITE WASHED AND HISTORICAL VILLAGE OF MIJAS AND THE VIBRANT BEACH RESORT OF FUENGIROLA. South orientation, secure underground parking space. Lovely open mountain, sea and country views. AT A GLANCE 2 DOUBLE BEDROOMS 2 BATHROOMS (ONE EN SUITE) VERY WELL PRESENTED GATED COMMUNITY CLOSE TO AMENITIES Lift from the underground parking space to the first floor. Entrance lobby with storage cupboards, large L shaped open plan lounge/diner with feature fireplace and access via bi fold doors to a spacious terrace, ideally for entertaining and al fresco dining. Inner hallway, fully fitted, quality kitchen with granite work surfaces and Bosch appliances with access to a separate utility/storage room. Well appointed and upgraded shower room, double guest bedroom, Master bedroom with quality and upgraded en suite with bath and shower over and access to the terrace. ADDITIONAL FEATURES DUCTED AIR CONDITIONING HOT/COLD INLAID MARBLE FLOORS UNDERFLOOR HEATING IN THE BATHROOMS QUALITY DOUBLE GLAZING SECURITY SHUTTERS SUN BLIND GLASS CURTAINS TO THE SECTION OF TERRACE OFF THE LOUNGE LARGE STORAGE UNIT (12m2) FITTED WARDROBES COMMUNITY FACILITIES Very well tended landscaped gardens and 2 community pools. Community gym. The property is sold fully furnished, subject to an agreed and signed inventory, minus personal belongings. The property is within walking distance to a bar and hotel and also is conveniently within an easy walk of public transport. Viewing is highly recommended. BEACH/FUENGIROLA 6 MINUTES MIJAS PUEBLO 3 MINUTES MALAGA 20 MINUTES MARBELLA 25 MINUTES BUILD 95m2 tbc TERRACE 18m2 tbc **BUILT 2004** 