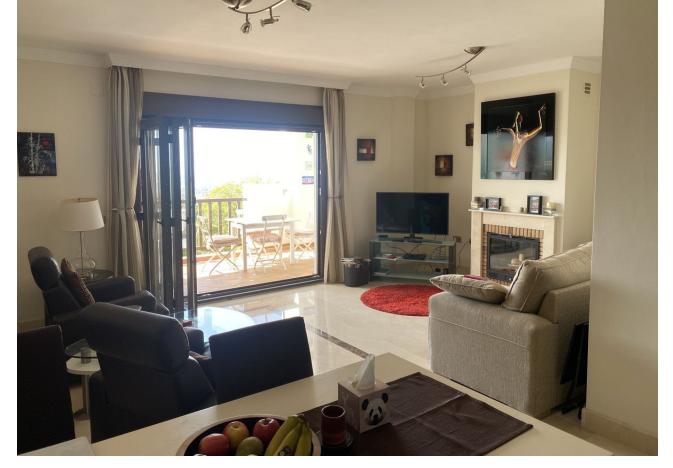

## Sales - Apartment - Mijas 340.00€

Mijas Apartment

Community: 2,892 EUR / year IBI: 365 EUR / year

2

2

95 m2

A WONDERFUL OPPORTUNITY TO ACQUIRE AN IMMACULATELY PRESENTED, 1st FLOOR, SINGLE LEVEL APARTMENT IN A MUCH REQUESTED URBANIZATION LOCATED BETWEEN THE WHITE WASHED AND HISTORICAL VILLAGE OF MIJAS AND THE VIBRANT BEACH RESORT OF FUENGIROLA. South orientation, secure underground parking space. Lovely open mountain, sea and country views. AT A GLANCE 2 DOUBLE BEDROOMS 2 BATHROOMS (ONE EN SUITE) VERY WELL PRESENTED GATED COMMUNITY CLOSE TO AMENITIES Lift from the underground parking space to the first floor. Entrance lobby with storage cupboards, large L shaped open plan lounge/diner with feature fireplace and access via bi fold doors to a spacious terrace, ideally for entertaining and al fresco dining. Inner hallway, fully fitted, quality kitchen with granite work surfaces and Bosch appliances with access to a separate utility/storage room. Well appointed and upgraded shower room, double guest bedroom, Master bedroom with quality and upgraded en suite with bath and shower over and access to the terrace. ADDITIONAL FEATURES DUCTED AIR CONDITIONING HOT/COLD INLAID MARBLE FLOORS UNDERFLOOR HEATING IN THE BATHROOMS QUALITY DOUBLE GLAZING SECURITY SHUTTERS SUN BLIND GLASS CURTAINS TO THE SECTION OF TERRACE OFF THE LOUNGE LARGE STORAGE UNIT (12m2) FITTED WARDROBES COMMUNITY FACILITIES Very well tended landscaped gardens and 2 community pools. Community gym. The property is sold fully furnished, subject to an agreed and signed inventory, minus personal belongings. The property is within walking distance to a bar and hotel and also is conveniently within an easy walk of public transport. Viewing is highly recommended. BEACH/FUENGIROLA 6 MINUTES MIJAS PUEBLO 3 MINUTES MALAGA 20 MINUTES MARBELLA 25 MINUTES BUILD 95m2 tbc TERRACE 18m2 tbc **BUILT 2004** 