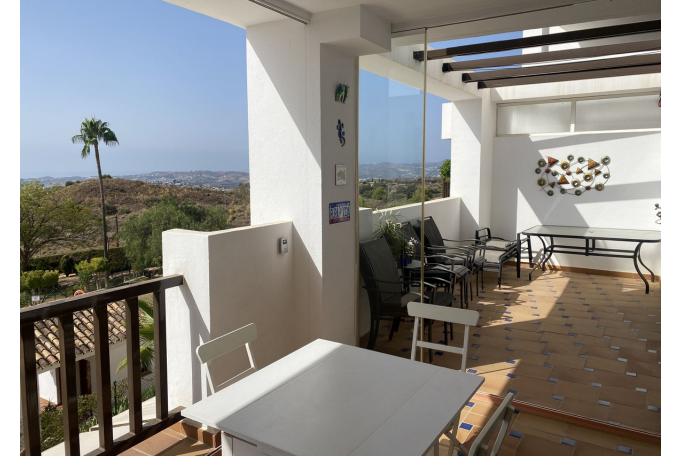

## Sales - Apartment - Mijas 340.00€

Mijas Apartment

Community: 2,892 EUR / year IBI: 365 EUR / year

2

2

95 m2

A WONDERFUL OPPORTUNITY TO ACQUIRE AN IMMACULATELY PRESENTED, 1st FLOOR, SINGLE LEVEL APARTMENT IN A MUCH REQUESTED URBANIZATION LOCATED BETWEEN THE WHITE WASHED AND HISTORICAL VILLAGE OF MIJAS AND THE VIBRANT BEACH RESORT OF FUENGIROLA. South orientation, secure underground parking space. Lovely open mountain, sea and country views. AT A GLANCE 2 DOUBLE BEDROOMS 2 BATHROOMS (ONE EN SUITE) VERY WELL PRESENTED GATED COMMUNITY CLOSE TO AMENITIES Lift from the underground parking space to the first floor. Entrance lobby with storage cupboards, large L shaped open plan lounge/diner with feature fireplace and access via bi fold doors to a spacious terrace, ideally for entertaining and al fresco dining. Inner hallway, fully fitted, quality kitchen with granite work surfaces and Bosch appliances with access to a separate utility/storage room. Well appointed and upgraded shower room, double guest bedroom, Master bedroom with quality and upgraded en suite with bath and shower over and access to the terrace. ADDITIONAL FEATURES DUCTED AIR CONDITIONING HOT/COLD INLAID MARBLE FLOORS UNDERFLOOR HEATING IN THE BATHROOMS QUALITY DOUBLE GLAZING SECURITY SHUTTERS SUN BLIND GLASS CURTAINS TO THE SECTION OF TERRACE OFF THE LOUNGE LARGE STORAGE UNIT (12m2) FITTED WARDROBES COMMUNITY FACILITIES Very well tended landscaped gardens and 2 community pools. Community gym. The property is sold fully furnished, subject to an agreed and signed inventory, minus personal belongings. The property is within walking distance to a bar and hotel and also is conveniently within an easy walk of public transport. Viewing is highly recommended. BEACH/FUENGIROLA 6 MINUTES MIJAS PUEBLO 3 MINUTES MALAGA 20 MINUTES MARBELLA 25 MINUTES BUILD 95m2 tbc TERRACE 18m2 tbc **BUILT 2004** 