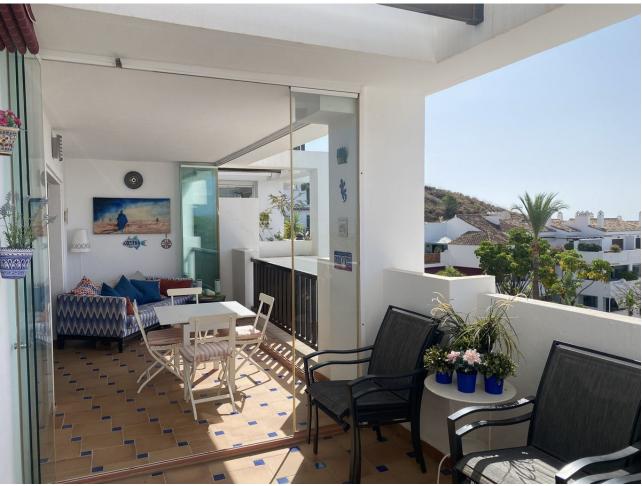

## Sales - Apartment - Mijas 340.00€

Mijas Apartment

Community: 2,892 EUR / year IBI: 365 EUR / year

2

2

95 m2

A WONDERFUL OPPORTUNITY TO ACQUIRE AN IMMACULATELY PRESENTED, 1st FLOOR, SINGLE LEVEL APARTMENT IN A MUCH REQUESTED URBANIZATION LOCATED BETWEEN THE WHITE WASHED AND HISTORICAL VILLAGE OF MIJAS AND THE VIBRANT BEACH RESORT OF FUENGIROLA. South orientation, secure underground parking space. Lovely open mountain, sea and country views. AT A GLANCE 2 DOUBLE BEDROOMS 2 BATHROOMS (ONE EN SUITE) VERY WELL PRESENTED GATED COMMUNITY CLOSE TO AMENITIES Lift from the underground parking space to the first floor. Entrance lobby with storage cupboards, large L shaped open plan lounge/diner with feature fireplace and access via bi fold doors to a spacious terrace, ideally for entertaining and al fresco dining. Inner hallway, fully fitted, quality kitchen with granite work surfaces and Bosch appliances with access to a separate utility/storage room. Well appointed and upgraded shower room, double guest bedroom, Master bedroom with quality and upgraded en suite with bath and shower over and access to the terrace. ADDITIONAL FEATURES DUCTED AIR CONDITIONING HOT/COLD INLAID MARBLE FLOORS UNDERFLOOR HEATING IN THE BATHROOMS QUALITY DOUBLE GLAZING SECURITY SHUTTERS SUN BLIND GLASS CURTAINS TO THE SECTION OF TERRACE OFF THE LOUNGE LARGE STORAGE UNIT (12m2) FITTED WARDROBES COMMUNITY FACILITIES Very well tended landscaped gardens and 2 community pools. Community gym. The property is sold fully furnished, subject to an agreed and signed inventory, minus personal belongings. The property is within walking distance to a bar and hotel and also is conveniently within an easy walk of public transport. Viewing is highly recommended. BEACH/FUENGIROLA 6 MINUTES MIJAS PUEBLO 3 MINUTES MALAGA 20 MINUTES MARBELLA 25 MINUTES BUILD 95m2 tbc TERRACE 18m2 tbc **BUILT 2004** 