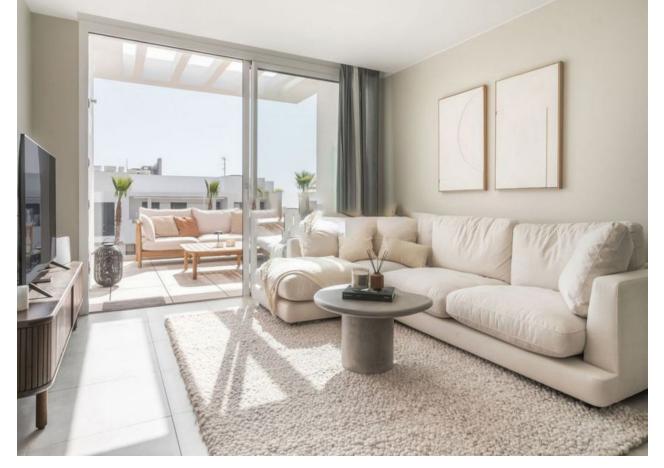

## Sales - Apartment - La Cala de Mijas 630.000€

La Cala de Mijas

**Apartment** 

3

2

111 m2

Scandinavian style corner apartment in La Cala de Mijas offering 3 bedrooms, 2 bathrooms and a terrace with beautiful views of both the mountains and the sea. Located in a prime location, it offers the perfect combination of mountain beauty and a refreshing sea breeze. This modern apartment features an open-plan living room and kitchen with direct access to a terrace overlooking the pool, perfect for relaxing and entertaining. All bedrooms are generously proportioned, with the master bedroom featuring an en-suite bathroom and walk-in wardrobe, as well as direct access to the terrace. In addition, the apartment features a covered garage providing direct access on the same level, ensuring maximum convenience. The community boasts a wide range of exceptional facilities including three communal pool areas to cool off and enjoy the sunny days, a children's play area and a coworking space ideal for remote working. Residents can also take advantage of the indoor spa area, complete with sauna and jacuzzi for maximum relaxation, as well as a gym and private paddle tennis court. The apartment's prime location is perfect for exploring the charming town of Mijas, known for its rich culture and scenic beauty. Outdoor enthusiasts will love the nearby beaches and hiking opportunities in the surrounding mountains, offering endless possibilities for adventure and leisure. Ideally located within walking distance of the beach and the town centre, where you will find a wide selection of good restaurants, bars, shops and several supermarkets.