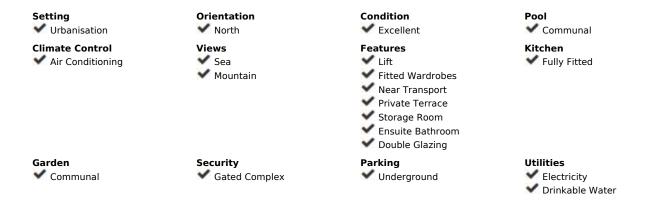

## Sales - Apartment - La Cala de Mijas 630.000€

La Cala de Mijas

**Apartment** 

3

2

111 m2

Scandinavian style corner apartment in La Cala de Mijas offering 3 bedrooms, 2 bathrooms and a terrace with beautiful views of both the mountains and the sea. Located in a prime location, it offers the perfect combination of mountain beauty and a refreshing sea breeze. This modern apartment features an open-plan living room and kitchen with direct access to a terrace overlooking the pool, perfect for relaxing and entertaining. All bedrooms are generously proportioned, with the master bedroom featuring an en-suite bathroom and walk-in wardrobe, as well as direct access to the terrace. In addition, the apartment features a covered garage providing direct access on the same level, ensuring maximum convenience. The community boasts a wide range of exceptional facilities including three communal pool areas to cool off and enjoy the sunny days, a children's play area and a coworking space ideal for remote working. Residents can also take advantage of the indoor spa area, complete with sauna and jacuzzi for maximum relaxation, as well as a gym and private paddle tennis court. The apartment's prime location is perfect for exploring the charming town of Mijas, known for its rich culture and scenic beauty. Outdoor enthusiasts will love the nearby beaches and hiking opportunities in the surrounding mountains, offering endless possibilities for adventure and leisure. Ideally located within walking distance of the beach and the town centre, where you will find a wide selection of good restaurants, bars, shops and several supermarkets.