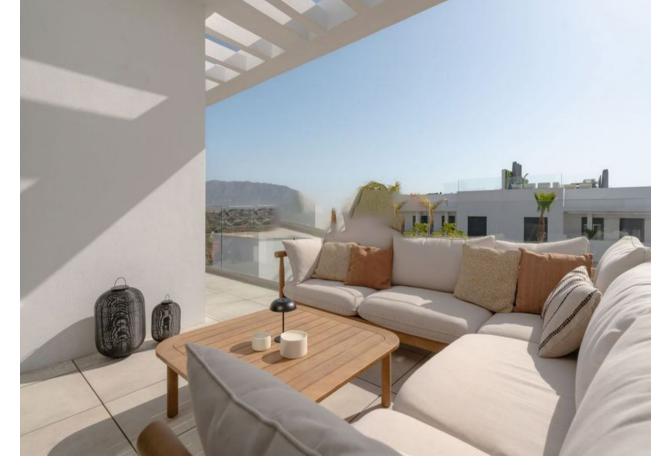

## Sales - Apartment - La Cala de Mijas 630.000€

La Cala de Mijas

**Apartment** 

3

2

111 m2

Scandinavian style corner apartment in La Cala de Mijas offering 3 bedrooms, 2 bathrooms and a terrace with beautiful views of both the mountains and the sea. Located in a prime location, it offers the perfect combination of mountain beauty and a refreshing sea breeze. This modern apartment features an open-plan living room and kitchen with direct access to a terrace overlooking the pool, perfect for relaxing and entertaining. All bedrooms are generously proportioned, with the master bedroom featuring an en-suite bathroom and walk-in wardrobe, as well as direct access to the terrace. In addition, the apartment features a covered garage providing direct access on the same level, ensuring maximum convenience. The community boasts a wide range of exceptional facilities including three communal pool areas to cool off and enjoy the sunny days, a children's play area and a coworking space ideal for remote working. Residents can also take advantage of the indoor spa area, complete with sauna and jacuzzi for maximum relaxation, as well as a gym and private paddle tennis court. The apartment's prime location is perfect for exploring the charming town of Mijas, known for its rich culture and scenic beauty. Outdoor enthusiasts will love the nearby beaches and hiking opportunities in the surrounding mountains, offering endless possibilities for adventure and leisure. Ideally located within walking distance of the beach and the town centre, where you will find a wide selection of good restaurants, bars, shops and several supermarkets.