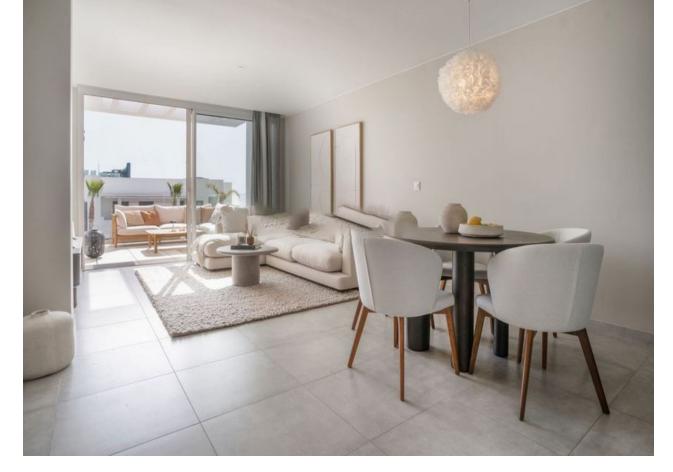

## Sales - Apartment - La Cala de Mijas 630.000€

La Cala de Mijas

**Apartment** 

3

2

111 m2

Scandinavian style corner apartment in La Cala de Mijas offering 3 bedrooms, 2 bathrooms and a terrace with beautiful views of both the mountains and the sea. Located in a prime location, it offers the perfect combination of mountain beauty and a refreshing sea breeze. This modern apartment features an open-plan living room and kitchen with direct access to a terrace overlooking the pool, perfect for relaxing and entertaining. All bedrooms are generously proportioned, with the master bedroom featuring an en-suite bathroom and walk-in wardrobe, as well as direct access to the terrace. In addition, the apartment features a covered garage providing direct access on the same level, ensuring maximum convenience. The community boasts a wide range of exceptional facilities including three communal pool areas to cool off and enjoy the sunny days, a children's play area and a coworking space ideal for remote working. Residents can also take advantage of the indoor spa area, complete with sauna and jacuzzi for maximum relaxation, as well as a gym and private paddle tennis court. The apartment's prime location is perfect for exploring the charming town of Mijas, known for its rich culture and scenic beauty. Outdoor enthusiasts will love the nearby beaches and hiking opportunities in the surrounding mountains, offering endless possibilities for adventure and leisure. Ideally located within walking distance of the beach and the town centre, where you will find a wide selection of good restaurants, bars, shops and several supermarkets.