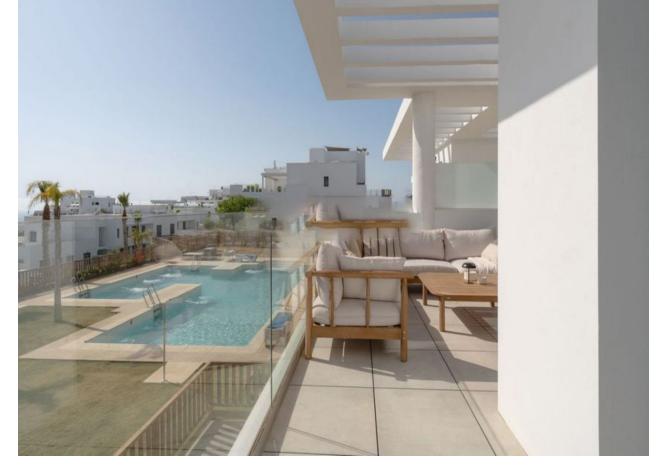

## Sales - Apartment - La Cala de Mijas 630.000€

La Cala de Mijas

**Apartment** 

3

2

111 m2

Scandinavian style corner apartment in La Cala de Mijas offering 3 bedrooms, 2 bathrooms and a terrace with beautiful views of both the mountains and the sea. Located in a prime location, it offers the perfect combination of mountain beauty and a refreshing sea breeze. This modern apartment features an open-plan living room and kitchen with direct access to a terrace overlooking the pool, perfect for relaxing and entertaining. All bedrooms are generously proportioned, with the master bedroom featuring an en-suite bathroom and walk-in wardrobe, as well as direct access to the terrace. In addition, the apartment features a covered garage providing direct access on the same level, ensuring maximum convenience. The community boasts a wide range of exceptional facilities including three communal pool areas to cool off and enjoy the sunny days, a children's play area and a coworking space ideal for remote working. Residents can also take advantage of the indoor spa area, complete with sauna and jacuzzi for maximum relaxation, as well as a gym and private paddle tennis court. The apartment's prime location is perfect for exploring the charming town of Mijas, known for its rich culture and scenic beauty. Outdoor enthusiasts will love the nearby beaches and hiking opportunities in the surrounding mountains, offering endless possibilities for adventure and leisure. Ideally located within walking distance of the beach and the town centre, where you will find a wide selection of good restaurants, bars, shops and several supermarkets.