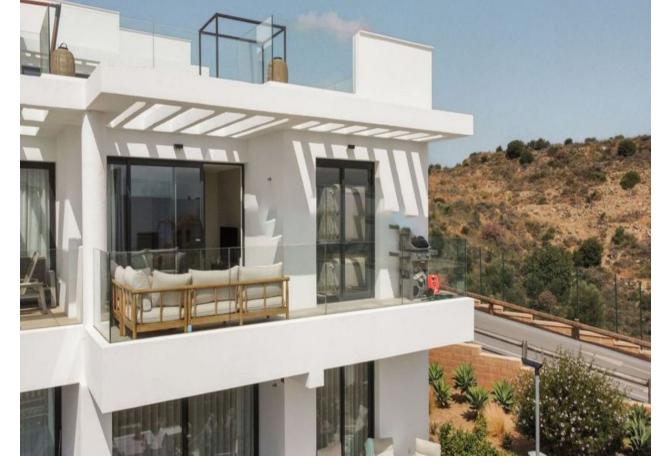

## Sales - Apartment - La Cala de Mijas 630.000€

La Cala de Mijas

**Apartment** 

3

2

111 m2

Scandinavian style corner apartment in La Cala de Mijas offering 3 bedrooms, 2 bathrooms and a terrace with beautiful views of both the mountains and the sea. Located in a prime location, it offers the perfect combination of mountain beauty and a refreshing sea breeze. This modern apartment features an open-plan living room and kitchen with direct access to a terrace overlooking the pool, perfect for relaxing and entertaining. All bedrooms are generously proportioned, with the master bedroom featuring an en-suite bathroom and walk-in wardrobe, as well as direct access to the terrace. In addition, the apartment features a covered garage providing direct access on the same level, ensuring maximum convenience. The community boasts a wide range of exceptional facilities including three communal pool areas to cool off and enjoy the sunny days, a children's play area and a coworking space ideal for remote working. Residents can also take advantage of the indoor spa area, complete with sauna and jacuzzi for maximum relaxation, as well as a gym and private paddle tennis court. The apartment's prime location is perfect for exploring the charming town of Mijas, known for its rich culture and scenic beauty. Outdoor enthusiasts will love the nearby beaches and hiking opportunities in the surrounding mountains, offering endless possibilities for adventure and leisure. Ideally located within walking distance of the beach and the town centre, where you will find a wide selection of good restaurants, bars, shops and several supermarkets.