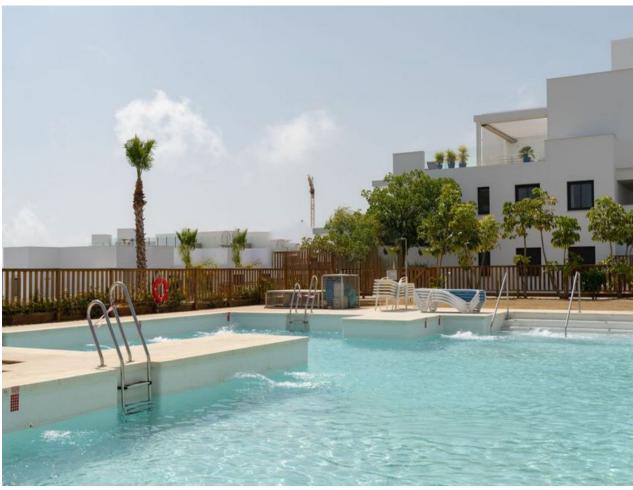

## Sales - Apartment - La Cala de Mijas 630.000€

La Cala de Mijas

**Apartment** 

3

2

111 m2

Scandinavian style corner apartment in La Cala de Mijas offering 3 bedrooms, 2 bathrooms and a terrace with beautiful views of both the mountains and the sea. Located in a prime location, it offers the perfect combination of mountain beauty and a refreshing sea breeze. This modern apartment features an open-plan living room and kitchen with direct access to a terrace overlooking the pool, perfect for relaxing and entertaining. All bedrooms are generously proportioned, with the master bedroom featuring an en-suite bathroom and walk-in wardrobe, as well as direct access to the terrace. In addition, the apartment features a covered garage providing direct access on the same level, ensuring maximum convenience. The community boasts a wide range of exceptional facilities including three communal pool areas to cool off and enjoy the sunny days, a children's play area and a coworking space ideal for remote working. Residents can also take advantage of the indoor spa area, complete with sauna and jacuzzi for maximum relaxation, as well as a gym and private paddle tennis court. The apartment's prime location is perfect for exploring the charming town of Mijas, known for its rich culture and scenic beauty. Outdoor enthusiasts will love the nearby beaches and hiking opportunities in the surrounding mountains, offering endless possibilities for adventure and leisure. Ideally located within walking distance of the beach and the town centre, where you will find a wide selection of good restaurants, bars, shops and several supermarkets.