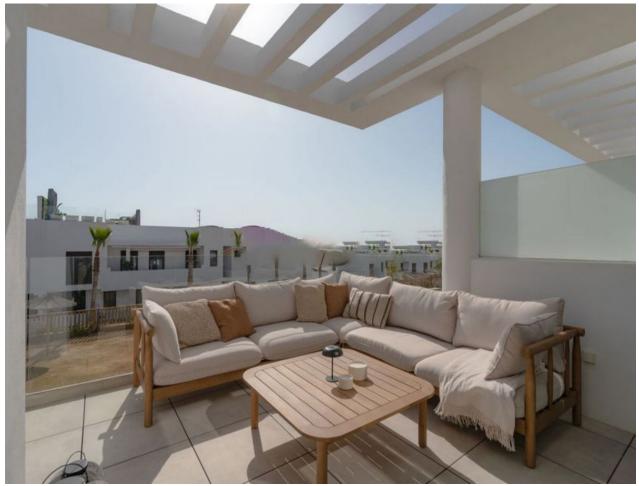

## Sales - Apartment - La Cala de Mijas 630.000€

La Cala de Mijas

**Apartment** 

3

2

111 m2

Scandinavian style corner apartment in La Cala de Mijas offering 3 bedrooms, 2 bathrooms and a terrace with beautiful views of both the mountains and the sea. Located in a prime location, it offers the perfect combination of mountain beauty and a refreshing sea breeze. This modern apartment features an open-plan living room and kitchen with direct access to a terrace overlooking the pool, perfect for relaxing and entertaining. All bedrooms are generously proportioned, with the master bedroom featuring an en-suite bathroom and walk-in wardrobe, as well as direct access to the terrace. In addition, the apartment features a covered garage providing direct access on the same level, ensuring maximum convenience. The community boasts a wide range of exceptional facilities including three communal pool areas to cool off and enjoy the sunny days, a children's play area and a coworking space ideal for remote working. Residents can also take advantage of the indoor spa area, complete with sauna and jacuzzi for maximum relaxation, as well as a gym and private paddle tennis court. The apartment's prime location is perfect for exploring the charming town of Mijas, known for its rich culture and scenic beauty. Outdoor enthusiasts will love the nearby beaches and hiking opportunities in the surrounding mountains, offering endless possibilities for adventure and leisure. Ideally located within walking distance of the beach and the town centre, where you will find a wide selection of good restaurants, bars, shops and several supermarkets.