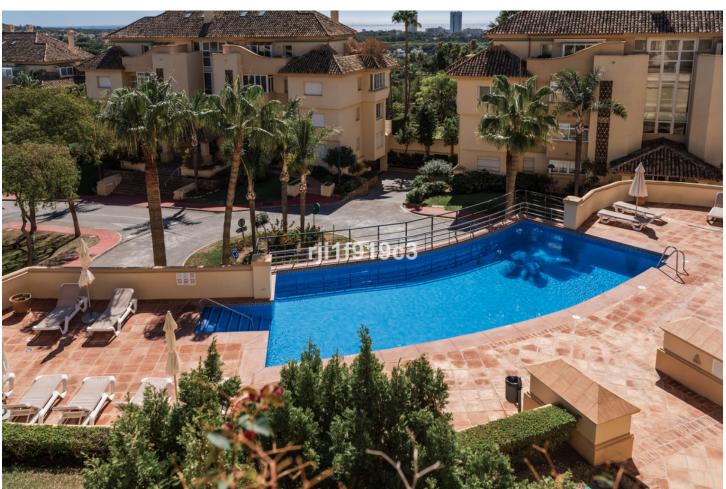

## Sales - Apartment - Elviria 695.000€

Elviria Apartment

Community: 5,700 EUR / year IBI: 1,140 EUR / year Rubbish: 185 EUR / year

3

3

150 m<sup>2</sup>

\*\*Raised ground floor apartment for Sale in Elviria, Marbella\*\* Discover your dream home in the heart of Elviria, Marbella! This stunning raised ground floor apartment boasts 150 m² of beautifully designed living space, complemented by a generous 55 m² terrace, which has been partially enclosed with glass curtains, making it possible to enjoy it all year round. With 3 spacious bedrooms and 3 modern bathrooms, this property offers comfort and luxury in every corner. Enjoy the convenience of a fully fitted kitchen, air conditioning, and central heating. The marble floors add a touch of elegance, while the underfloor heating in the bathrooms ensures a cozy atmosphere. The apartment is perfectly oriented to the south/east, providing ample natural light throughout the day. Step outside to the communal garden, take a dip in the swimming pool, or stay active in the on-site gym and tennis court. The communal garage includes one parking space, ensuring your vehicle is always secure. The apartment is sold without furniture. Located near amenities, transport, and just a short distance from the sea/beach, this property offers unparalleled convenience. Enjoy breathtaking views of the sea, golf course, and even a serene lake. The apartment is also close to shops, town, port, and schools, making it an ideal location for families. The development features a 9-hole par 3 golf course and an on-site restaurant, Restaurante El Lago. Additional features include double glazing, security shutters, a private terrace, dining room, living room, laundry room, fitted wardrobes, lift access, alarm system, and glass doors. Built in 2000 and maintained in excellent condition, this apartment is ready for you to move in and start living your best life in Marbella. Don't miss this incredible opportunity!