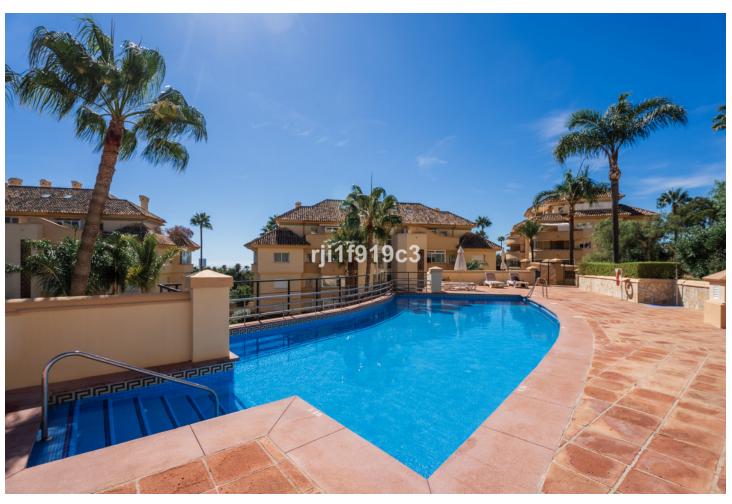

## Sales - Apartment - Elviria 695.000€

Elviria Apartment

Community: 5,700 EUR / year IBI: 1,140 EUR / year Rubbish: 185 EUR / year

3

3

150 m<sup>2</sup>

\*\*Raised ground floor apartment for Sale in Elviria, Marbella\*\* Discover your dream home in the heart of Elviria, Marbella! This stunning raised ground floor apartment boasts 150 m² of beautifully designed living space, complemented by a generous 55 m² terrace, which has been partially enclosed with glass curtains, making it possible to enjoy it all year round. With 3 spacious bedrooms and 3 modern bathrooms, this property offers comfort and luxury in every corner. Enjoy the convenience of a fully fitted kitchen, air conditioning, and central heating. The marble floors add a touch of elegance, while the underfloor heating in the bathrooms ensures a cozy atmosphere. The apartment is perfectly oriented to the south/east, providing ample natural light throughout the day. Step outside to the communal garden, take a dip in the swimming pool, or stay active in the on-site gym and tennis court. The communal garage includes one parking space, ensuring your vehicle is always secure. The apartment is sold without furniture. Located near amenities, transport, and just a short distance from the sea/beach, this property offers unparalleled convenience. Enjoy breathtaking views of the sea, golf course, and even a serene lake. The apartment is also close to shops, town, port, and schools, making it an ideal location for families. The development features a 9-hole par 3 golf course and an on-site restaurant, Restaurante El Lago. Additional features include double glazing, security shutters, a private terrace, dining room, living room, laundry room, fitted wardrobes, lift access, alarm system, and glass doors. Built in 2000 and maintained in excellent condition, this apartment is ready for you to move in and start living your best life in Marbella. Don't miss this incredible opportunity!