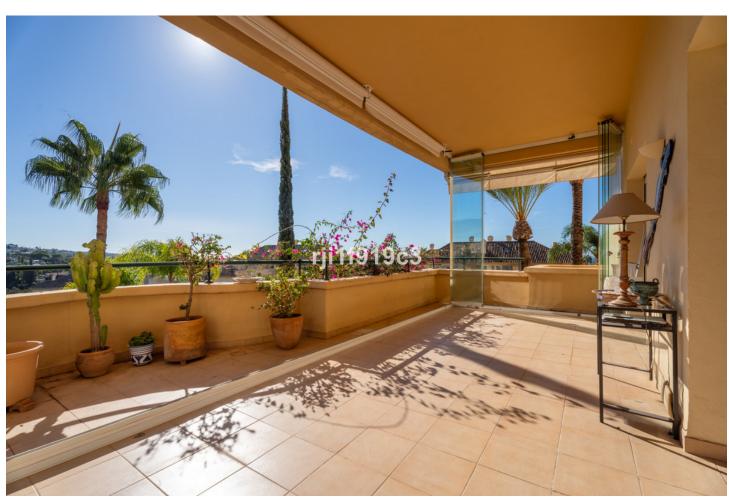

## Sales - Apartment - Elviria 695.000€

Elviria Apartment

Community: 5,700 EUR / year IBI: 1,140 EUR / year Rubbish: 185 EUR / year

3

3

150 m<sup>2</sup>

\*\*Raised ground floor apartment for Sale in Elviria, Marbella\*\* Discover your dream home in the heart of Elviria, Marbella! This stunning raised ground floor apartment boasts 150 m² of beautifully designed living space, complemented by a generous 55 m² terrace, which has been partially enclosed with glass curtains, making it possible to enjoy it all year round. With 3 spacious bedrooms and 3 modern bathrooms, this property offers comfort and luxury in every corner. Enjoy the convenience of a fully fitted kitchen, air conditioning, and central heating. The marble floors add a touch of elegance, while the underfloor heating in the bathrooms ensures a cozy atmosphere. The apartment is perfectly oriented to the south/east, providing ample natural light throughout the day. Step outside to the communal garden, take a dip in the swimming pool, or stay active in the on-site gym and tennis court. The communal garage includes one parking space, ensuring your vehicle is always secure. The apartment is sold without furniture. Located near amenities, transport, and just a short distance from the sea/beach, this property offers unparalleled convenience. Enjoy breathtaking views of the sea, golf course, and even a serene lake. The apartment is also close to shops, town, port, and schools, making it an ideal location for families. The development features a 9-hole par 3 golf course and an on-site restaurant, Restaurante El Lago. Additional features include double glazing, security shutters, a private terrace, dining room, living room, laundry room, fitted wardrobes, lift access, alarm system, and glass doors. Built in 2000 and maintained in excellent condition, this apartment is ready for you to move in and start living your best life in Marbella. Don't miss this incredible opportunity!