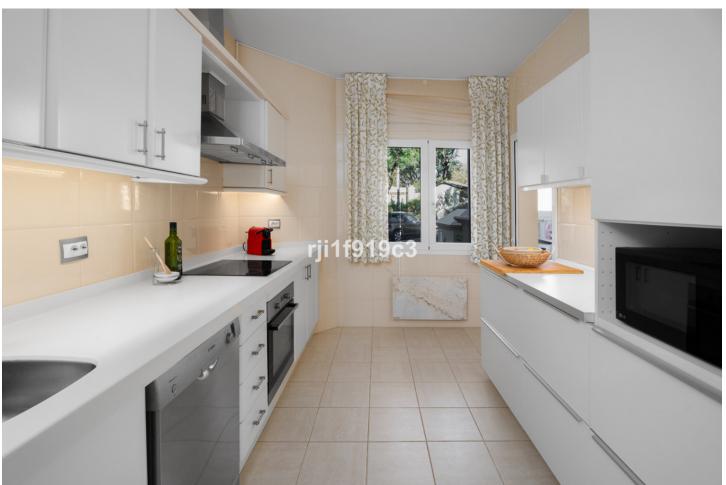

## Sales - Apartment - Elviria 695.000€

Elviria Apartment

Community: 5,700 EUR / year IBI: 1,140 EUR / year Rubbish: 185 EUR / year

3

3

150 m<sup>2</sup>

\*\*Raised ground floor apartment for Sale in Elviria, Marbella\*\* Discover your dream home in the heart of Elviria, Marbella! This stunning raised ground floor apartment boasts 150 m² of beautifully designed living space, complemented by a generous 55 m² terrace, which has been partially enclosed with glass curtains, making it possible to enjoy it all year round. With 3 spacious bedrooms and 3 modern bathrooms, this property offers comfort and luxury in every corner. Enjoy the convenience of a fully fitted kitchen, air conditioning, and central heating. The marble floors add a touch of elegance, while the underfloor heating in the bathrooms ensures a cozy atmosphere. The apartment is perfectly oriented to the south/east, providing ample natural light throughout the day. Step outside to the communal garden, take a dip in the swimming pool, or stay active in the on-site gym and tennis court. The communal garage includes one parking space, ensuring your vehicle is always secure. The apartment is sold without furniture. Located near amenities, transport, and just a short distance from the sea/beach, this property offers unparalleled convenience. Enjoy breathtaking views of the sea, golf course, and even a serene lake. The apartment is also close to shops, town, port, and schools, making it an ideal location for families. The development features a 9-hole par 3 golf course and an on-site restaurant, Restaurante El Lago. Additional features include double glazing, security shutters, a private terrace, dining room, living room, laundry room, fitted wardrobes, lift access, alarm system, and glass doors. Built in 2000 and maintained in excellent condition, this apartment is ready for you to move in and start living your best life in Marbella. Don't miss this incredible opportunity!