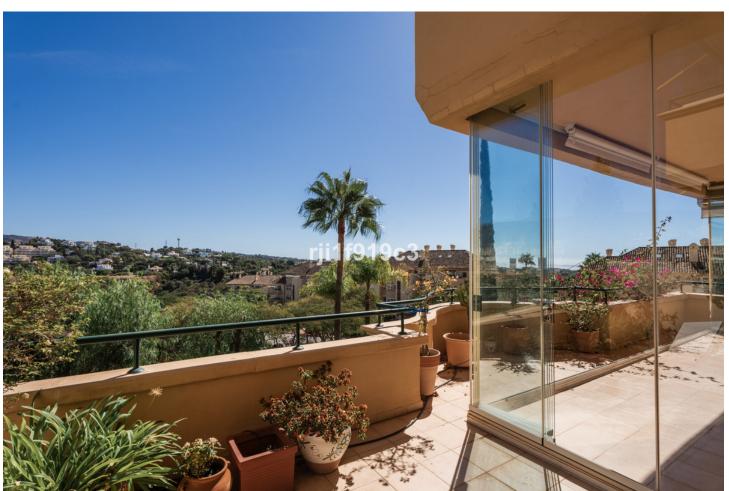

## Sales - Apartment - Elviria 695.000€

Elviria Apartment

Community: 5,700 EUR / year IBI: 1,140 EUR / year Rubbish: 185 EUR / year

3

3

150 m<sup>2</sup>

\*\*Raised ground floor apartment for Sale in Elviria, Marbella\*\* Discover your dream home in the heart of Elviria, Marbella! This stunning raised ground floor apartment boasts 150 m² of beautifully designed living space, complemented by a generous 55 m² terrace, which has been partially enclosed with glass curtains, making it possible to enjoy it all year round. With 3 spacious bedrooms and 3 modern bathrooms, this property offers comfort and luxury in every corner. Enjoy the convenience of a fully fitted kitchen, air conditioning, and central heating. The marble floors add a touch of elegance, while the underfloor heating in the bathrooms ensures a cozy atmosphere. The apartment is perfectly oriented to the south/east, providing ample natural light throughout the day. Step outside to the communal garden, take a dip in the swimming pool, or stay active in the on-site gym and tennis court. The communal garage includes one parking space, ensuring your vehicle is always secure. The apartment is sold without furniture. Located near amenities, transport, and just a short distance from the sea/beach, this property offers unparalleled convenience. Enjoy breathtaking views of the sea, golf course, and even a serene lake. The apartment is also close to shops, town, port, and schools, making it an ideal location for families. The development features a 9-hole par 3 golf course and an on-site restaurant, Restaurante El Lago. Additional features include double glazing, security shutters, a private terrace, dining room, living room, laundry room, fitted wardrobes, lift access, alarm system, and glass doors. Built in 2000 and maintained in excellent condition, this apartment is ready for you to move in and start living your best life in Marbella. Don't miss this incredible opportunity!