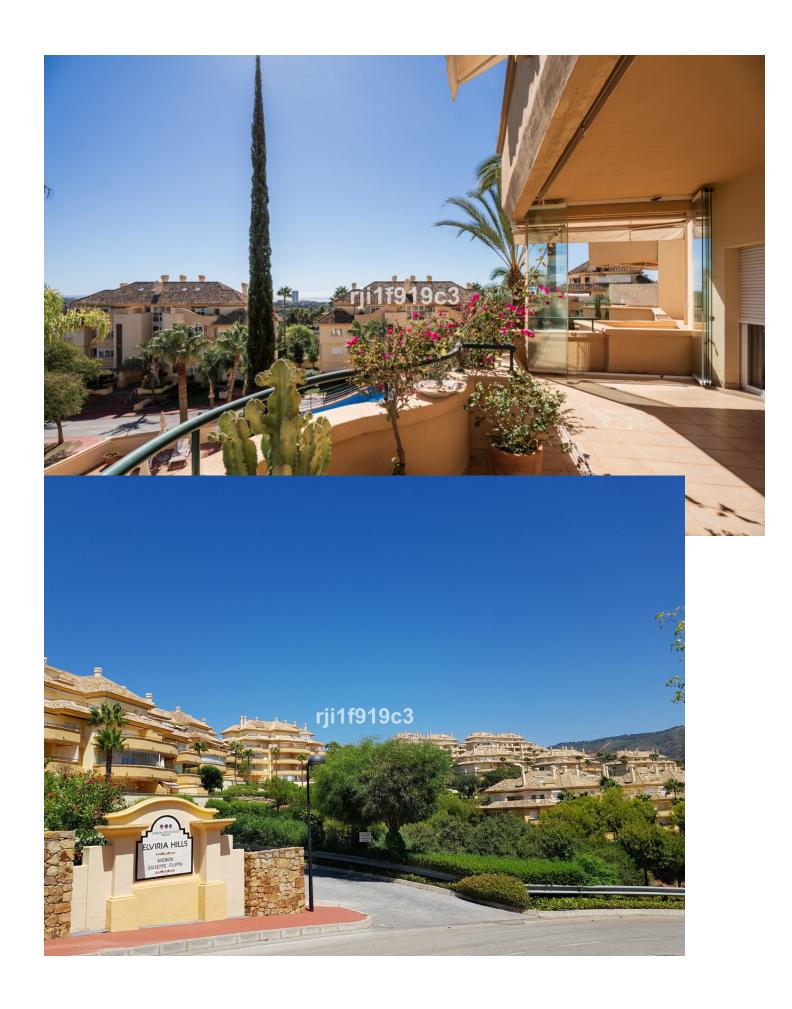

## Sales - Apartment - Elviria 695.000€

Elviria Apartment

Community: 5,700 EUR / year IBI: 1,140 EUR / year Rubbish: 185 EUR / year

3

3

150 m<sup>2</sup>

\*\*Raised ground floor apartment for Sale in Elviria, Marbella\*\* Discover your dream home in the heart of Elviria, Marbella! This stunning raised ground floor apartment boasts 150 m² of beautifully designed living space, complemented by a generous 55 m² terrace, which has been partially enclosed with glass curtains, making it possible to enjoy it all year round. With 3 spacious bedrooms and 3 modern bathrooms, this property offers comfort and luxury in every corner. Enjoy the convenience of a fully fitted kitchen, air conditioning, and central heating. The marble floors add a touch of elegance, while the underfloor heating in the bathrooms ensures a cozy atmosphere. The apartment is perfectly oriented to the south/east, providing ample natural light throughout the day. Step outside to the communal garden, take a dip in the swimming pool, or stay active in the on-site gym and tennis court. The communal garage includes one parking space, ensuring your vehicle is always secure. The apartment is sold without furniture. Located near amenities, transport, and just a short distance from the sea/beach, this property offers unparalleled convenience. Enjoy breathtaking views of the sea, golf course, and even a serene lake. The apartment is also close to shops, town, port, and schools, making it an ideal location for families. The development features a 9-hole par 3 golf course and an on-site restaurant, Restaurante El Lago. Additional features include double glazing, security shutters, a private terrace, dining room, living room, laundry room, fitted wardrobes, lift access, alarm system, and glass doors. Built in 2000 and maintained in excellent condition, this apartment is ready for you to move in and start living your best life in Marbella. Don't miss this incredible opportunity!