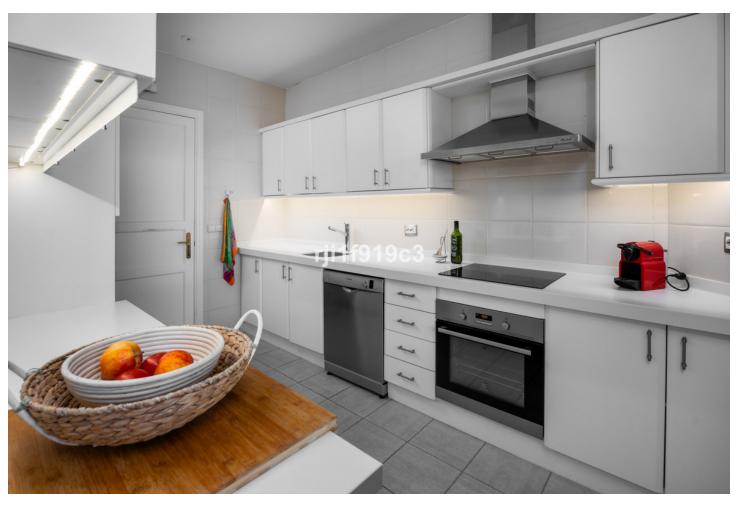

## Sales - Apartment - Elviria 695.000€

Elviria Apartment

Community: 5,700 EUR / year IBI: 1,140 EUR / year Rubbish: 185 EUR / year

3

3

150 m<sup>2</sup>

\*\*Raised ground floor apartment for Sale in Elviria, Marbella\*\* Discover your dream home in the heart of Elviria, Marbella! This stunning raised ground floor apartment boasts 150 m² of beautifully designed living space, complemented by a generous 55 m² terrace, which has been partially enclosed with glass curtains, making it possible to enjoy it all year round. With 3 spacious bedrooms and 3 modern bathrooms, this property offers comfort and luxury in every corner. Enjoy the convenience of a fully fitted kitchen, air conditioning, and central heating. The marble floors add a touch of elegance, while the underfloor heating in the bathrooms ensures a cozy atmosphere. The apartment is perfectly oriented to the south/east, providing ample natural light throughout the day. Step outside to the communal garden, take a dip in the swimming pool, or stay active in the on-site gym and tennis court. The communal garage includes one parking space, ensuring your vehicle is always secure. The apartment is sold without furniture. Located near amenities, transport, and just a short distance from the sea/beach, this property offers unparalleled convenience. Enjoy breathtaking views of the sea, golf course, and even a serene lake. The apartment is also close to shops, town, port, and schools, making it an ideal location for families. The development features a 9-hole par 3 golf course and an on-site restaurant, Restaurante El Lago. Additional features include double glazing, security shutters, a private terrace, dining room, living room, laundry room, fitted wardrobes, lift access, alarm system, and glass doors. Built in 2000 and maintained in excellent condition, this apartment is ready for you to move in and start living your best life in Marbella. Don't miss this incredible opportunity!