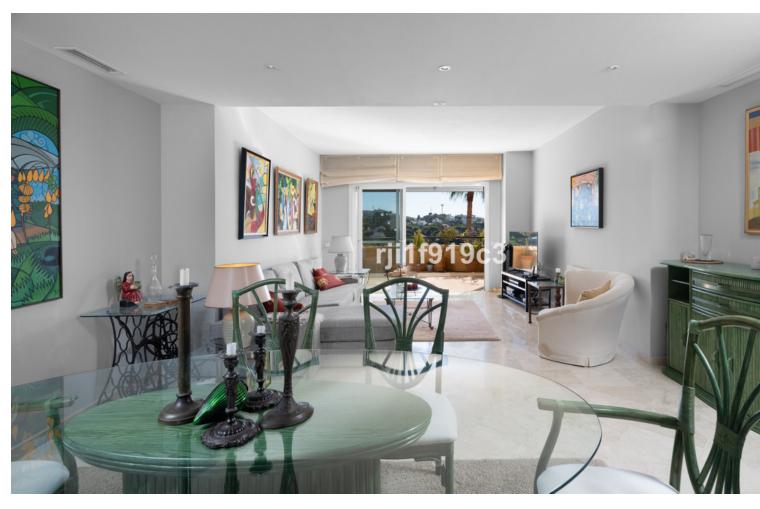

## Sales - Apartment - Elviria 695.000€

Elviria Apartment

Community: 5,700 EUR / year IBI: 1,140 EUR / year Rubbish: 185 EUR / year

3

3

150 m<sup>2</sup>

\*\*Raised ground floor apartment for Sale in Elviria, Marbella\*\* Discover your dream home in the heart of Elviria, Marbella! This stunning raised ground floor apartment boasts 150 m² of beautifully designed living space, complemented by a generous 55 m² terrace, which has been partially enclosed with glass curtains, making it possible to enjoy it all year round. With 3 spacious bedrooms and 3 modern bathrooms, this property offers comfort and luxury in every corner. Enjoy the convenience of a fully fitted kitchen, air conditioning, and central heating. The marble floors add a touch of elegance, while the underfloor heating in the bathrooms ensures a cozy atmosphere. The apartment is perfectly oriented to the south/east, providing ample natural light throughout the day. Step outside to the communal garden, take a dip in the swimming pool, or stay active in the on-site gym and tennis court. The communal garage includes one parking space, ensuring your vehicle is always secure. The apartment is sold without furniture. Located near amenities, transport, and just a short distance from the sea/beach, this property offers unparalleled convenience. Enjoy breathtaking views of the sea, golf course, and even a serene lake. The apartment is also close to shops, town, port, and schools, making it an ideal location for families. The development features a 9-hole par 3 golf course and an on-site restaurant, Restaurante El Lago. Additional features include double glazing, security shutters, a private terrace, dining room, living room, laundry room, fitted wardrobes, lift access, alarm system, and glass doors. Built in 2000 and maintained in excellent condition, this apartment is ready for you to move in and start living your best life in Marbella. Don't miss this incredible opportunity!