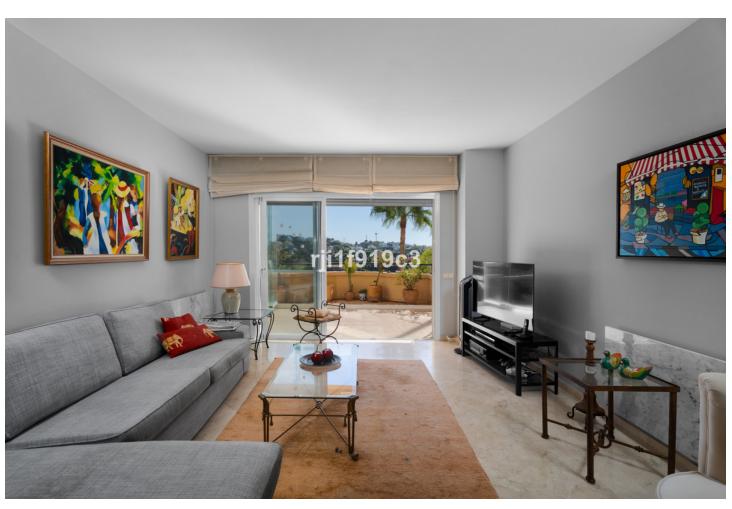

## Sales - Apartment - Elviria 695.000€

Elviria Apartment

Community: 5,700 EUR / year IBI: 1,140 EUR / year Rubbish: 185 EUR / year

3

3

150 m<sup>2</sup>

\*\*Raised ground floor apartment for Sale in Elviria, Marbella\*\* Discover your dream home in the heart of Elviria, Marbella! This stunning raised ground floor apartment boasts 150 m² of beautifully designed living space, complemented by a generous 55 m² terrace, which has been partially enclosed with glass curtains, making it possible to enjoy it all year round. With 3 spacious bedrooms and 3 modern bathrooms, this property offers comfort and luxury in every corner. Enjoy the convenience of a fully fitted kitchen, air conditioning, and central heating. The marble floors add a touch of elegance, while the underfloor heating in the bathrooms ensures a cozy atmosphere. The apartment is perfectly oriented to the south/east, providing ample natural light throughout the day. Step outside to the communal garden, take a dip in the swimming pool, or stay active in the on-site gym and tennis court. The communal garage includes one parking space, ensuring your vehicle is always secure. The apartment is sold without furniture. Located near amenities, transport, and just a short distance from the sea/beach, this property offers unparalleled convenience. Enjoy breathtaking views of the sea, golf course, and even a serene lake. The apartment is also close to shops, town, port, and schools, making it an ideal location for families. The development features a 9-hole par 3 golf course and an on-site restaurant, Restaurante El Lago. Additional features include double glazing, security shutters, a private terrace, dining room, living room, laundry room, fitted wardrobes, lift access, alarm system, and glass doors. Built in 2000 and maintained in excellent condition, this apartment is ready for you to move in and start living your best life in Marbella. Don't miss this incredible opportunity!