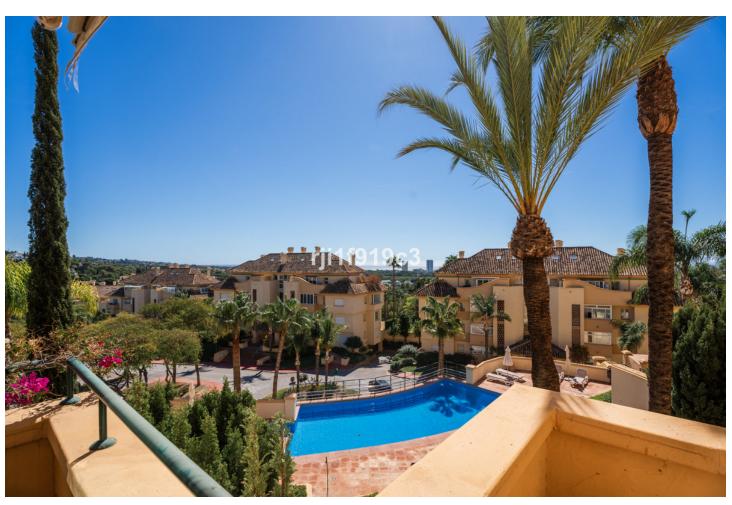

## Sales - Apartment - Elviria 695.000€

Elviria Apartment

Community: 5,700 EUR / year IBI: 1,140 EUR / year Rubbish: 185 EUR / year

3

3

150 m<sup>2</sup>

\*\*Raised ground floor apartment for Sale in Elviria, Marbella\*\* Discover your dream home in the heart of Elviria, Marbella! This stunning raised ground floor apartment boasts 150 m² of beautifully designed living space, complemented by a generous 55 m² terrace, which has been partially enclosed with glass curtains, making it possible to enjoy it all year round. With 3 spacious bedrooms and 3 modern bathrooms, this property offers comfort and luxury in every corner. Enjoy the convenience of a fully fitted kitchen, air conditioning, and central heating. The marble floors add a touch of elegance, while the underfloor heating in the bathrooms ensures a cozy atmosphere. The apartment is perfectly oriented to the south/east, providing ample natural light throughout the day. Step outside to the communal garden, take a dip in the swimming pool, or stay active in the on-site gym and tennis court. The communal garage includes one parking space, ensuring your vehicle is always secure. The apartment is sold without furniture. Located near amenities, transport, and just a short distance from the sea/beach, this property offers unparalleled convenience. Enjoy breathtaking views of the sea, golf course, and even a serene lake. The apartment is also close to shops, town, port, and schools, making it an ideal location for families. The development features a 9-hole par 3 golf course and an on-site restaurant, Restaurante El Lago. Additional features include double glazing, security shutters, a private terrace, dining room, living room, laundry room, fitted wardrobes, lift access, alarm system, and glass doors. Built in 2000 and maintained in excellent condition, this apartment is ready for you to move in and start living your best life in Marbella. Don't miss this incredible opportunity!