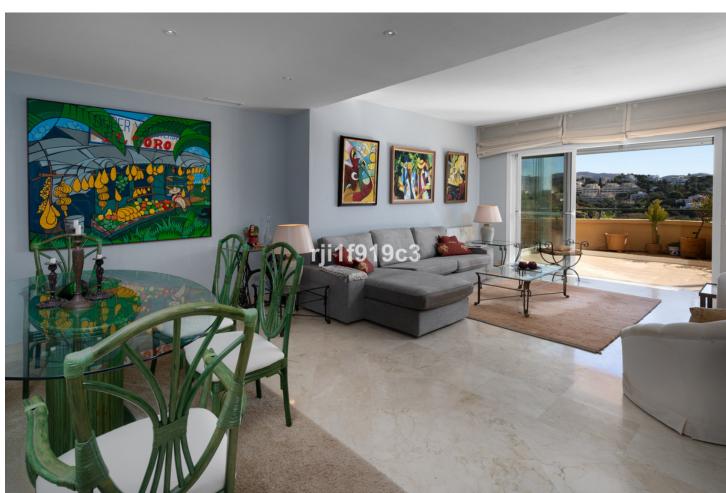

## Sales - Apartment - Elviria 695.000€

Elviria Apartment

Community: 5,700 EUR / year IBI: 1,140 EUR / year Rubbish: 185 EUR / year

3

3

150 m<sup>2</sup>

\*\*Raised ground floor apartment for Sale in Elviria, Marbella\*\* Discover your dream home in the heart of Elviria, Marbella! This stunning raised ground floor apartment boasts 150 m² of beautifully designed living space, complemented by a generous 55 m² terrace, which has been partially enclosed with glass curtains, making it possible to enjoy it all year round. With 3 spacious bedrooms and 3 modern bathrooms, this property offers comfort and luxury in every corner. Enjoy the convenience of a fully fitted kitchen, air conditioning, and central heating. The marble floors add a touch of elegance, while the underfloor heating in the bathrooms ensures a cozy atmosphere. The apartment is perfectly oriented to the south/east, providing ample natural light throughout the day. Step outside to the communal garden, take a dip in the swimming pool, or stay active in the on-site gym and tennis court. The communal garage includes one parking space, ensuring your vehicle is always secure. The apartment is sold without furniture. Located near amenities, transport, and just a short distance from the sea/beach, this property offers unparalleled convenience. Enjoy breathtaking views of the sea, golf course, and even a serene lake. The apartment is also close to shops, town, port, and schools, making it an ideal location for families. The development features a 9-hole par 3 golf course and an on-site restaurant, Restaurante El Lago. Additional features include double glazing, security shutters, a private terrace, dining room, living room, laundry room, fitted wardrobes, lift access, alarm system, and glass doors. Built in 2000 and maintained in excellent condition, this apartment is ready for you to move in and start living your best life in Marbella. Don't miss this incredible opportunity!