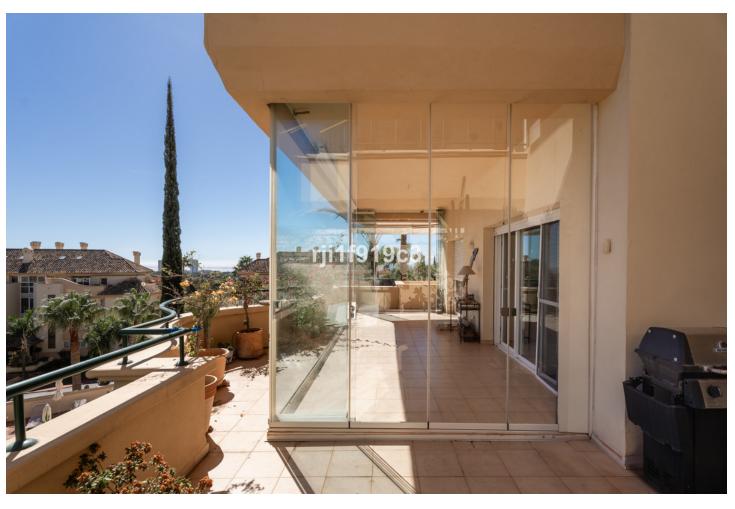

## Sales - Apartment - Elviria 695.000€

Elviria Apartment

Community: 5,700 EUR / year IBI: 1,140 EUR / year Rubbish: 185 EUR / year

3

3

150 m<sup>2</sup>

\*\*Raised ground floor apartment for Sale in Elviria, Marbella\*\* Discover your dream home in the heart of Elviria, Marbella! This stunning raised ground floor apartment boasts 150 m² of beautifully designed living space, complemented by a generous 55 m² terrace, which has been partially enclosed with glass curtains, making it possible to enjoy it all year round. With 3 spacious bedrooms and 3 modern bathrooms, this property offers comfort and luxury in every corner. Enjoy the convenience of a fully fitted kitchen, air conditioning, and central heating. The marble floors add a touch of elegance, while the underfloor heating in the bathrooms ensures a cozy atmosphere. The apartment is perfectly oriented to the south/east, providing ample natural light throughout the day. Step outside to the communal garden, take a dip in the swimming pool, or stay active in the on-site gym and tennis court. The communal garage includes one parking space, ensuring your vehicle is always secure. The apartment is sold without furniture. Located near amenities, transport, and just a short distance from the sea/beach, this property offers unparalleled convenience. Enjoy breathtaking views of the sea, golf course, and even a serene lake. The apartment is also close to shops, town, port, and schools, making it an ideal location for families. The development features a 9-hole par 3 golf course and an on-site restaurant, Restaurante El Lago. Additional features include double glazing, security shutters, a private terrace, dining room, living room, laundry room, fitted wardrobes, lift access, alarm system, and glass doors. Built in 2000 and maintained in excellent condition, this apartment is ready for you to move in and start living your best life in Marbella. Don't miss this incredible opportunity!