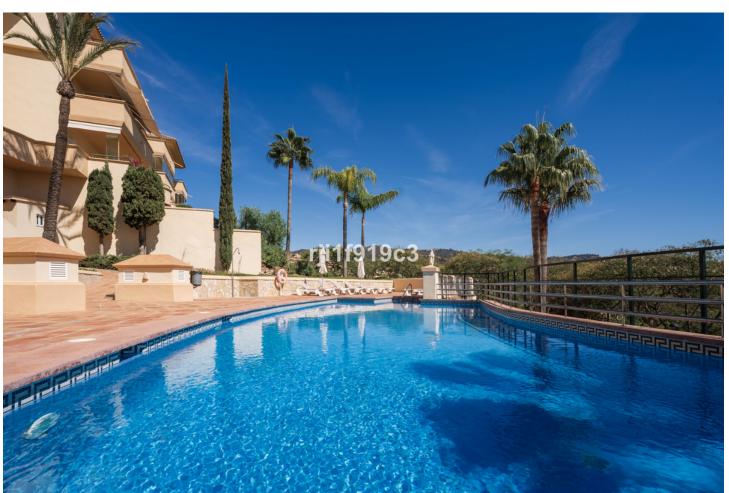

## Sales - Apartment - Elviria 695.000€

Elviria Apartment

Community: 5,700 EUR / year IBI: 1,140 EUR / year Rubbish: 185 EUR / year

3

3

150 m<sup>2</sup>

\*\*Raised ground floor apartment for Sale in Elviria, Marbella\*\* Discover your dream home in the heart of Elviria, Marbella! This stunning raised ground floor apartment boasts 150 m² of beautifully designed living space, complemented by a generous 55 m² terrace, which has been partially enclosed with glass curtains, making it possible to enjoy it all year round. With 3 spacious bedrooms and 3 modern bathrooms, this property offers comfort and luxury in every corner. Enjoy the convenience of a fully fitted kitchen, air conditioning, and central heating. The marble floors add a touch of elegance, while the underfloor heating in the bathrooms ensures a cozy atmosphere. The apartment is perfectly oriented to the south/east, providing ample natural light throughout the day. Step outside to the communal garden, take a dip in the swimming pool, or stay active in the on-site gym and tennis court. The communal garage includes one parking space, ensuring your vehicle is always secure. The apartment is sold without furniture. Located near amenities, transport, and just a short distance from the sea/beach, this property offers unparalleled convenience. Enjoy breathtaking views of the sea, golf course, and even a serene lake. The apartment is also close to shops, town, port, and schools, making it an ideal location for families. The development features a 9-hole par 3 golf course and an on-site restaurant, Restaurante El Lago. Additional features include double glazing, security shutters, a private terrace, dining room, living room, laundry room, fitted wardrobes, lift access, alarm system, and glass doors. Built in 2000 and maintained in excellent condition, this apartment is ready for you to move in and start living your best life in Marbella. Don't miss this incredible opportunity!