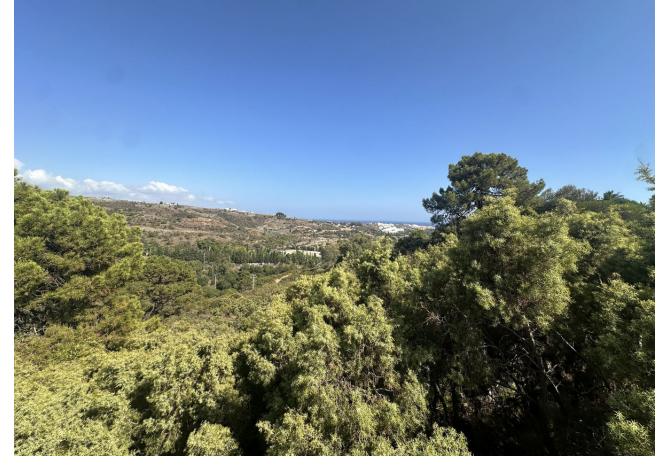

## Sales - Plot - Benahavís 420.00€

Benahavís Plot

5983 m2

A chance to get a valuable piece of land at an early bird price. Rustic Plot (in step 'Avance' and approved waiting for the 'Apropbacion Initial) on the border between Estepona and Benahavis (Benahavis municipality). A good chance for an investor to secure what will become a valuable piece of land located on a sloping hill with south-east orientation and sea views. The land will be updated to fully urban and in this case can be utilised either for villas or apartments. A good chance for an investor to secure what will become a valuable piece of land located on a sloping hill with south-east orientation and sea views. The land will be updated to fully urban and in this case can be utilised either for villas or apartments. Close to two very successful residential complexes, this area is very much appreciated and the success of the 2 afore-mentioned projects gives confidence that a new project here will create a great deal of interest from buyers looking for a peaceful location in a beautiful landscape but close to all the main thoroughfares and the town of Estepona. The plot is very attractively located with sea views and is 6 000 m2. The value is calculated when fully urbanised is EUR 300/sqm with that location and all with all the new development happening, and the prime location. If you would like to know more about this land and even make a visit then please let me know and I can show you all of the current paperwork that is relevant to the Town Hall process.