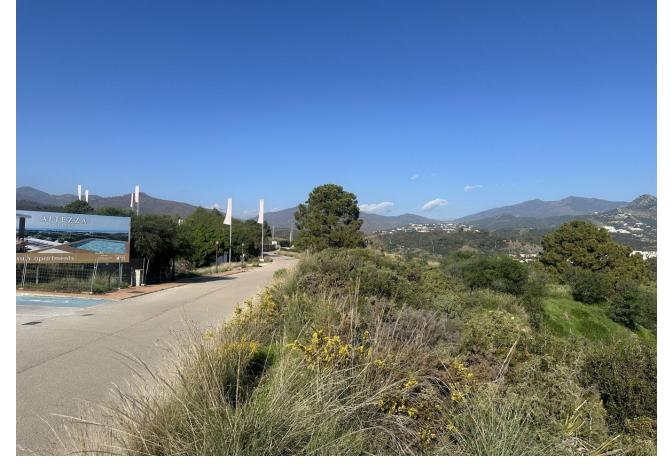

## Sales - Plot - Benahavís 420.00€

Benahavís Plot

5983 m2

A chance to get a valuable piece of land at an early bird price. Rustic Plot (in step 'Avance' and approved waiting for the 'Apropbacion Initial) on the border between Estepona and Benahavis (Benahavis municipality). A good chance for an investor to secure what will become a valuable piece of land located on a sloping hill with south-east orientation and sea views. The land will be updated to fully urban and in this case can be utilised either for villas or apartments. A good chance for an investor to secure what will become a valuable piece of land located on a sloping hill with south-east orientation and sea views. The land will be updated to fully urban and in this case can be utilised either for villas or apartments. Close to two very successful residential complexes, this area is very much appreciated and the success of the 2 afore-mentioned projects gives confidence that a new project here will create a great deal of interest from buyers looking for a peaceful location in a beautiful landscape but close to all the main thoroughfares and the town of Estepona. The plot is very attractively located with sea views and is 6 000 m2. The value is calculated when fully urbanised is EUR 300/sqm with that location and all with all the new development happening, and the prime location. If you would like to know more about this land and even make a visit then please let me know and I can show you all of the current paperwork that is relevant to the Town Hall process.