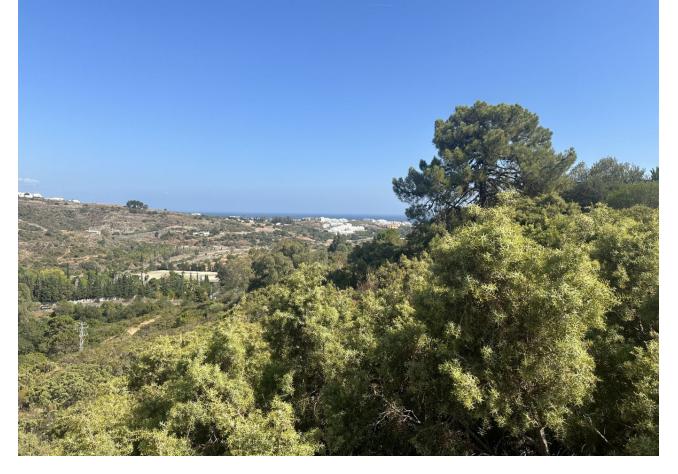

## Sales - Plot - Benahavís 420.00€

Benahavís Plot

5983 m2

A chance to get a valuable piece of land at an early bird price. Rustic Plot (in step 'Avance' and approved waiting for the 'Apropbacion Initial) on the border between Estepona and Benahavis (Benahavis municipality). A good chance for an investor to secure what will become a valuable piece of land located on a sloping hill with south-east orientation and sea views. The land will be updated to fully urban and in this case can be utilised either for villas or apartments. A good chance for an investor to secure what will become a valuable piece of land located on a sloping hill with south-east orientation and sea views. The land will be updated to fully urban and in this case can be utilised either for villas or apartments. Close to two very successful residential complexes, this area is very much appreciated and the success of the 2 afore-mentioned projects gives confidence that a new project here will create a great deal of interest from buyers looking for a peaceful location in a beautiful landscape but close to all the main thoroughfares and the town of Estepona. The plot is very attractively located with sea views and is 6 000 m2. The value is calculated when fully urbanised is EUR 300/sqm with that location and all with all the new development happening, and the prime location. If you would like to know more about this land and even make a visit then please let me know and I can show you all of the current paperwork that is relevant to the Town Hall process.