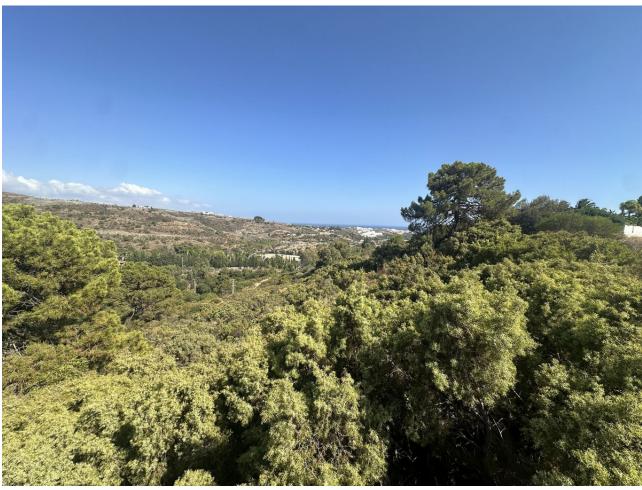

## Sales - Plot - Benahavís 420.00€

Benahavís Plot

5983 m2

A chance to get a valuable piece of land at an early bird price. Rustic Plot (in step 'Avance' and approved waiting for the 'Apropbacion Initial) on the border between Estepona and Benahavis (Benahavis municipality). A good chance for an investor to secure what will become a valuable piece of land located on a sloping hill with south-east orientation and sea views. The land will be updated to fully urban and in this case can be utilised either for villas or apartments. A good chance for an investor to secure what will become a valuable piece of land located on a sloping hill with south-east orientation and sea views. The land will be updated to fully urban and in this case can be utilised either for villas or apartments. Close to two very successful residential complexes, this area is very much appreciated and the success of the 2 afore-mentioned projects gives confidence that a new project here will create a great deal of interest from buyers looking for a peaceful location in a beautiful landscape but close to all the main thoroughfares and the town of Estepona. The plot is very attractively located with sea views and is 6 000 m2. The value is calculated when fully urbanised is EUR 300/sqm with that location and all with all the new development happening, and the prime location. If you would like to know more about this land and even make a visit then please let me know and I can show you all of the current paperwork that is relevant to the Town Hall process.