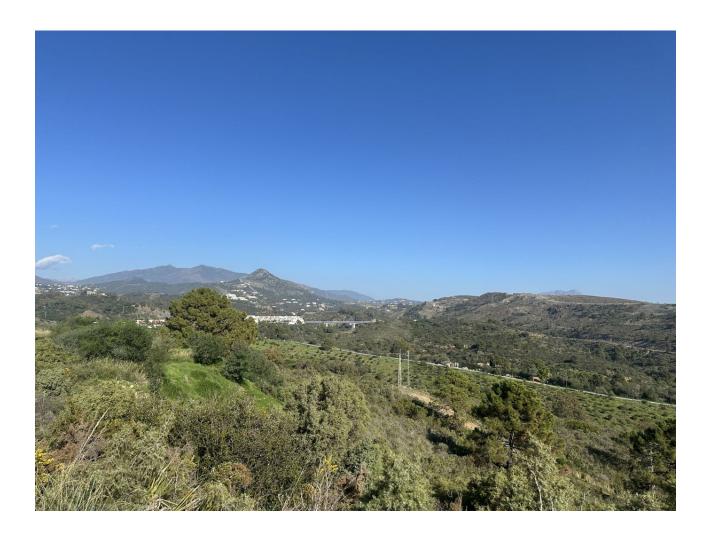

## Sales - Plot - Benahavís 420.00€

Benahavís Plot

5983 m2

A chance to get a valuable piece of land at an early bird price. Rustic Plot (in step 'Avance' and approved waiting for the 'Apropbacion Initial) on the border between Estepona and Benahavis (Benahavis municipality). A good chance for an investor to secure what will become a valuable piece of land located on a sloping hill with south-east orientation and sea views. The land will be updated to fully urban and in this case can be utilised either for villas or apartments. A good chance for an investor to secure what will become a valuable piece of land located on a sloping hill with south-east orientation and sea views. The land will be updated to fully urban and in this case can be utilised either for villas or apartments. Close to two very successful residential complexes, this area is very much appreciated and the success of the 2 afore-mentioned projects gives confidence that a new project here will create a great deal of interest from buyers looking for a peaceful location in a beautiful landscape but close to all the main thoroughfares and the town of Estepona. The plot is very attractively located with sea views and is 6 000 m2. The value is calculated when fully urbanised is EUR 300/sqm with that location and all with all the new development happening, and the prime location. If you would like to know more about this land and even make a visit then please let me know and I can show you all of the current paperwork that is relevant to the Town Hall process.