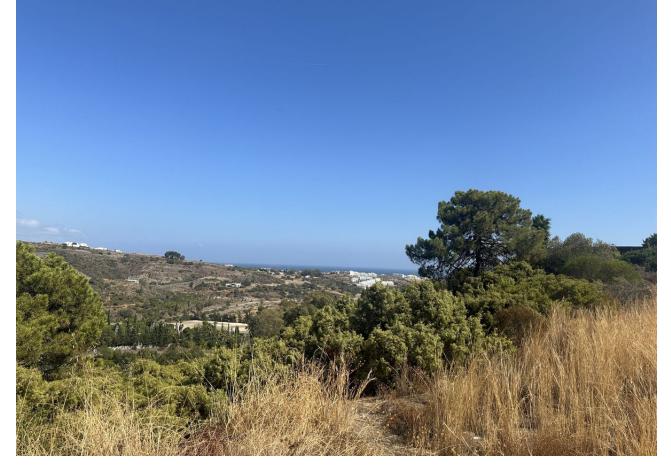

## Sales - Plot - Benahavís 420.00€

Benahavís Plot

5983 m2

A chance to get a valuable piece of land at an early bird price. Rustic Plot (in step 'Avance' and approved waiting for the 'Apropbacion Initial) on the border between Estepona and Benahavis (Benahavis municipality). A good chance for an investor to secure what will become a valuable piece of land located on a sloping hill with south-east orientation and sea views. The land will be updated to fully urban and in this case can be utilised either for villas or apartments. A good chance for an investor to secure what will become a valuable piece of land located on a sloping hill with south-east orientation and sea views. The land will be updated to fully urban and in this case can be utilised either for villas or apartments. Close to two very successful residential complexes, this area is very much appreciated and the success of the 2 afore-mentioned projects gives confidence that a new project here will create a great deal of interest from buyers looking for a peaceful location in a beautiful landscape but close to all the main thoroughfares and the town of Estepona. The plot is very attractively located with sea views and is 6 000 m2. The value is calculated when fully urbanised is EUR 300/sqm with that location and all with all the new development happening, and the prime location. If you would like to know more about this land and even make a visit then please let me know and I can show you all of the current paperwork that is relevant to the Town Hall process.