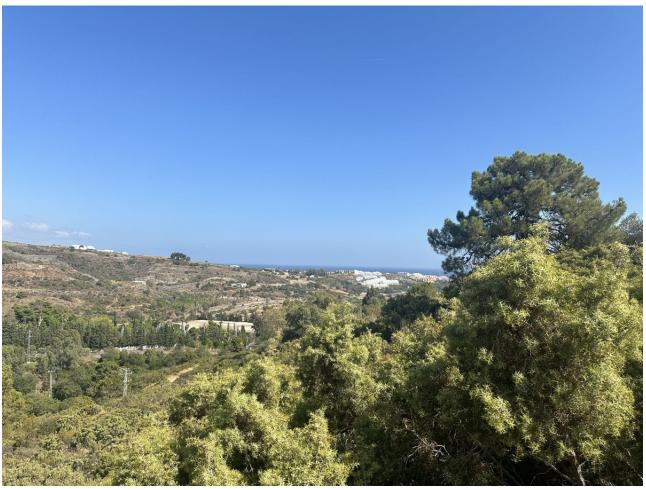

## Sales - Plot - Benahavís 420.00€

Benahavís Plot

5983 m2

A chance to get a valuable piece of land at an early bird price. Rustic Plot (in step 'Avance' and approved waiting for the 'Apropbacion Initial) on the border between Estepona and Benahavis (Benahavis municipality). A good chance for an investor to secure what will become a valuable piece of land located on a sloping hill with south-east orientation and sea views. The land will be updated to fully urban and in this case can be utilised either for villas or apartments. A good chance for an investor to secure what will become a valuable piece of land located on a sloping hill with south-east orientation and sea views. The land will be updated to fully urban and in this case can be utilised either for villas or apartments. Close to two very successful residential complexes, this area is very much appreciated and the success of the 2 afore-mentioned projects gives confidence that a new project here will create a great deal of interest from buyers looking for a peaceful location in a beautiful landscape but close to all the main thoroughfares and the town of Estepona. The plot is very attractively located with sea views and is 6 000 m2. The value is calculated when fully urbanised is EUR 300/sqm with that location and all with all the new development happening, and the prime location. If you would like to know more about this land and even make a visit then please let me know and I can show you all of the current paperwork that is relevant to the Town Hall process.