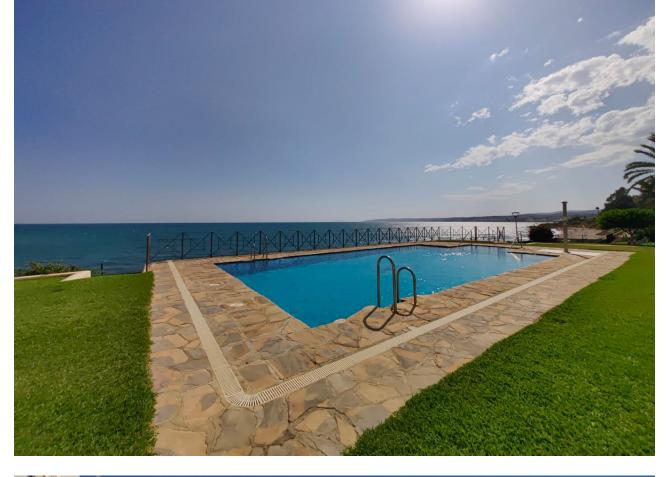

## Apartment

Community: 1,500 EUR / year IBI: 428 EUR / year

This stunning apartment, located in a sought-after first-line beach urbanisation in Estepona, offers the perfect blend of coastal living and modern convenience. Nestled within beautifully manicured gardens and expansive green lawns, residents can relax on loungers while enjoying breathtaking sunsets, with the tranquil backdrop of the Mediterranean. The property boasts private access to the promenade and beach, with direct, uninterrupted views of Gibraltar and the Atlas Mountains—referred to as the legendary Pillars of Hercules. The apartment itself is designed for seamless indoor-outdoor living. A spacious, open-plan layout combines the kitchen, dining, and lounge areas, flowing effortlessly onto a covered patio, perfect for al fresco dining or relaxing while taking in the stunning views. With two generously sized bedrooms and a bathroom featuring a bath-shower, this home offers comfort and style. The urbanisation provides the convenience of open private parking and is ideally located close to all essential amenities, just 650 meters from the lively Marina and Port of Estepona. This is coastal living at its finest, combining luxury, convenience, and natural beauty.