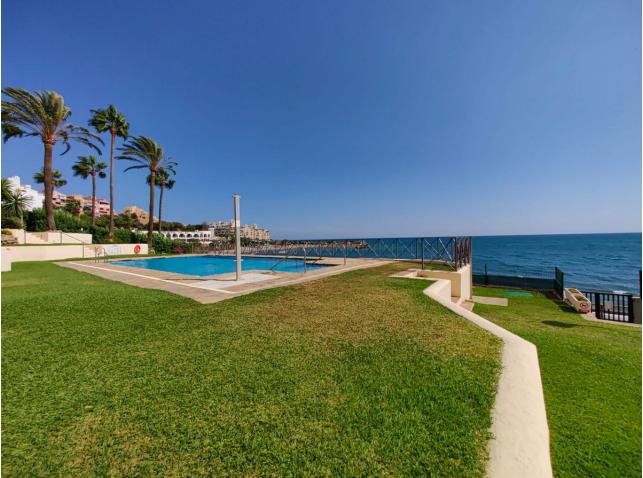

## Apartment

Community: 1,500 EUR / year IBI: 428 EUR / year

This stunning apartment, located in a sought-after first-line beach urbanisation in Estepona, offers the perfect blend of coastal living and modern convenience. Nestled within beautifully manicured gardens and expansive green lawns, residents can relax on loungers while enjoying breathtaking sunsets, with the tranquil backdrop of the Mediterranean. The property boasts private access to the promenade and beach, with direct, uninterrupted views of Gibraltar and the Atlas Mountains—referred to as the legendary Pillars of Hercules. The apartment itself is designed for seamless indoor-outdoor living. A spacious, open-plan layout combines the kitchen, dining, and lounge areas, flowing effortlessly onto a covered patio, perfect for al fresco dining or relaxing while taking in the stunning views. With two generously sized bedrooms and a bathroom featuring a bath-shower, this home offers comfort and style. The urbanisation provides the convenience of open private parking and is ideally located close to all essential amenities, just 650 meters from the lively Marina and Port of Estepona. This is coastal living at its finest, combining luxury, convenience, and natural beauty.