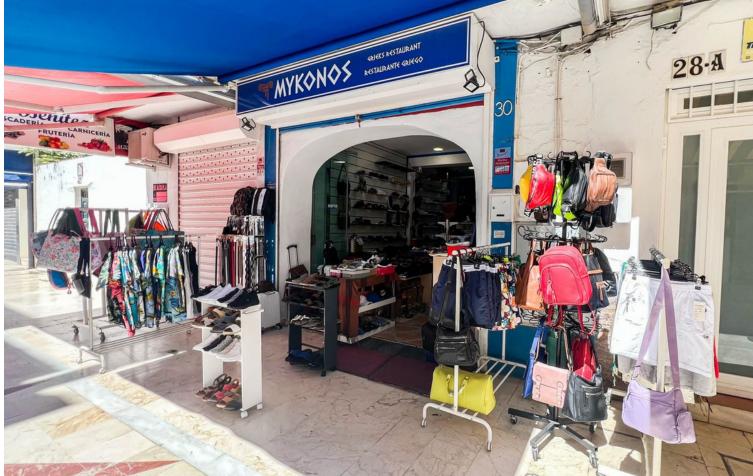

## Commercial

In Torremolinos, exclusive transfer, very central in the popular Mediterranean town of La Carihuela. It is characterized by its beach atmosphere and being one of the most touristic areas of Torremolinos. 70m from the beach. With a privileged location, it offers many possibilities for use as a clothing store, office, grocery store, etc. The premises have a large area that allows a versatile distribution and the possibility of adapting it to the needs of the business. It has good visibility and access from the street, which makes it ideal for attracting future customers. The area where it is located is very busy and crowded, with a double entrance, which guarantees a constant flow of people and good sales potential. Do not miss the opportunity to acquire this premises in transfer and give life to your business in an unbeatable location. HIGHLIGHTS - Privileged location and all-day busy -2 beach line-Two entrances -Close to all services BASIC CHARACTERISTICS-112m2 built -100 m2 useful -Second hand-Good condition-2 Bathrooms -Commercial activity: Souvenirs- Clothing store -