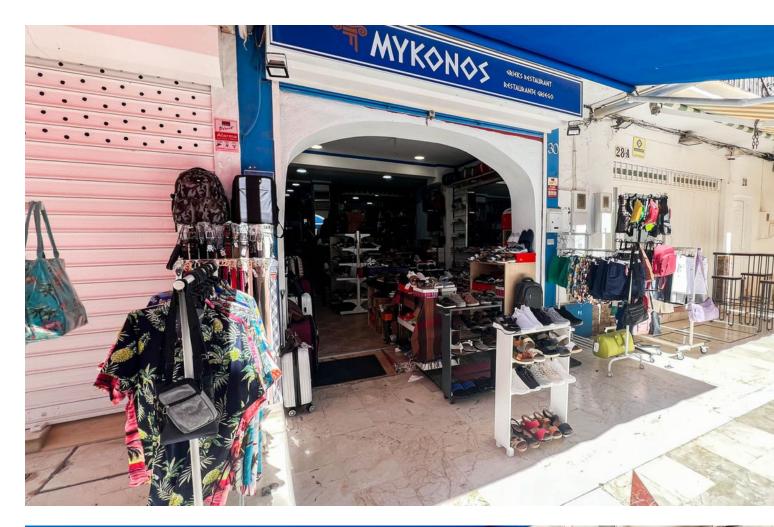

## Commercial

In Torremolinos, exclusive transfer, very central in the popular Mediterranean town of La Carihuela. It is characterized by its beach atmosphere and being one of the most touristic areas of Torremolinos. 70m from the beach. With a privileged location, it offers many possibilities for use as a clothing store, office, grocery store, etc. The premises have a large area that allows a versatile distribution and the possibility of adapting it to the needs of the business. It has good visibility and access from the street, which makes it ideal for attracting future customers. The area where it is located is very busy and crowded, with a double entrance, which guarantees a constant flow of people and good sales potential. Do not miss the opportunity to acquire this premises in transfer and give life to your business in an unbeatable location. HIGHLIGHTS - Privileged location and all-day busy -2 beach line-Two entrances -Close to all services BASIC CHARACTERISTICS-112m2 built -100 m2 useful -Second hand-Good condition-2 Bathrooms -Commercial activity: Souvenirs- Clothing store -