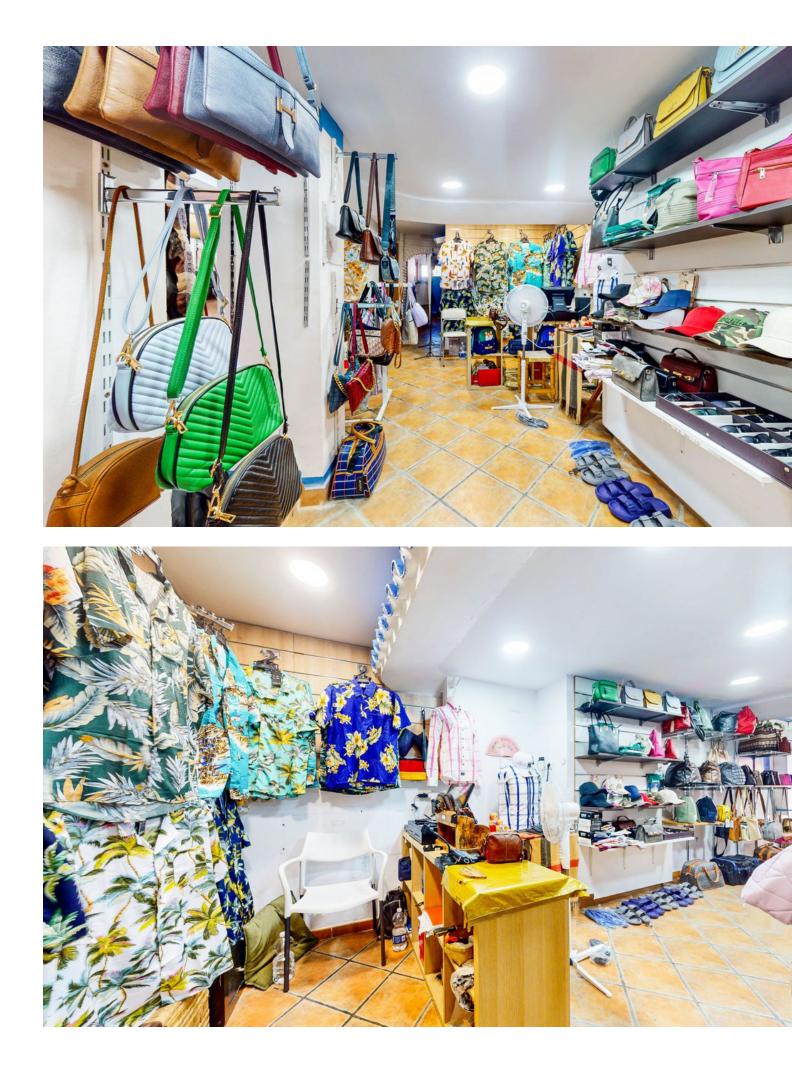

## Commercial

In Torremolinos, exclusive transfer, very central in the popular Mediterranean town of La Carihuela. It is characterized by its beach atmosphere and being one of the most touristic areas of Torremolinos. 70m from the beach. With a privileged location, it offers many possibilities for use as a clothing store, office, grocery store, etc. The premises have a large area that allows a versatile distribution and the possibility of adapting it to the needs of the business. It has good visibility and access from the street, which makes it ideal for attracting future customers. The area where it is located is very busy and crowded, with a double entrance, which guarantees a constant flow of people and good sales potential. Do not miss the opportunity to acquire this premises in transfer and give life to your business in an unbeatable location. HIGHLIGHTS - Privileged location and all-day busy -2 beach line-Two entrances -Close to all services BASIC CHARACTERISTICS-112m2 built -100 m2 useful -Second hand-Good condition-2 Bathrooms -Commercial activity: Souvenirs- Clothing store -