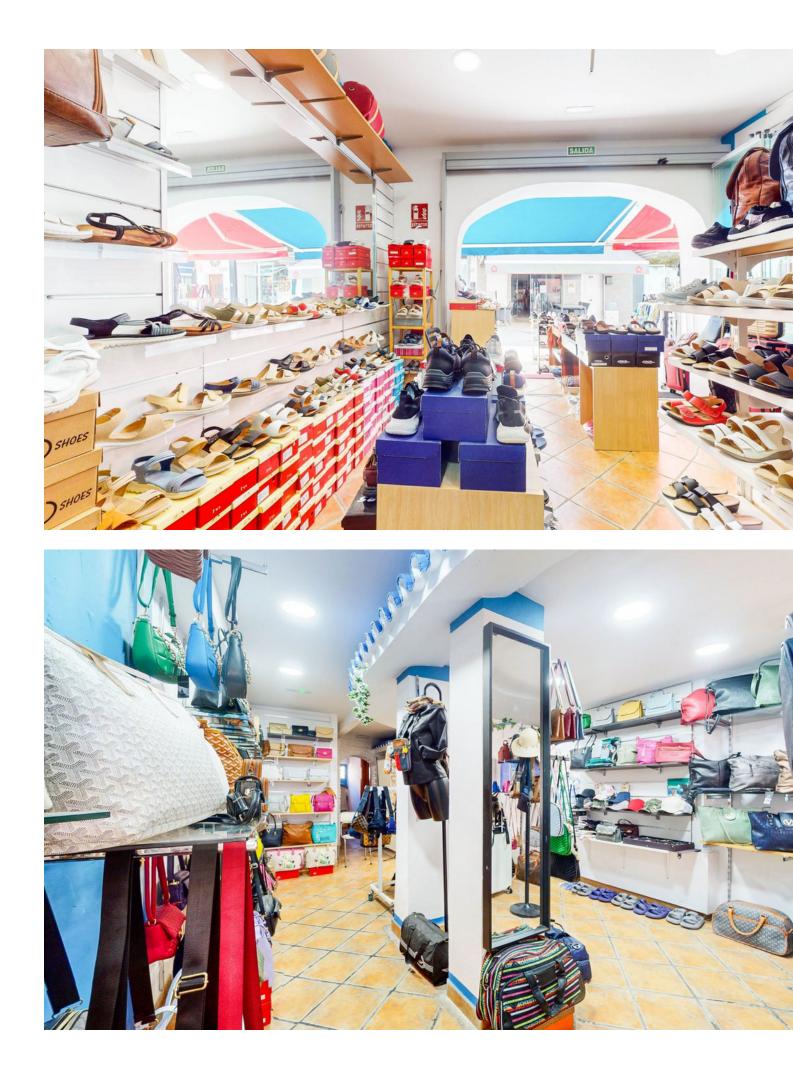

## Commercial

In Torremolinos, exclusive transfer, very central in the popular Mediterranean town of La Carihuela. It is characterized by its beach atmosphere and being one of the most touristic areas of Torremolinos. 70m from the beach. With a privileged location, it offers many possibilities for use as a clothing store, office, grocery store, etc. The premises have a large area that allows a versatile distribution and the possibility of adapting it to the needs of the business. It has good visibility and access from the street, which makes it ideal for attracting future customers. The area where it is located is very busy and crowded, with a double entrance, which guarantees a constant flow of people and good sales potential. Do not miss the opportunity to acquire this premises in transfer and give life to your business in an unbeatable location. HIGHLIGHTS - Privileged location and all-day busy -2 beach line-Two entrances -Close to all services BASIC CHARACTERISTICS-112m2 built -100 m2 useful -Second hand-Good condition-2 Bathrooms -Commercial activity: Souvenirs- Clothing store -