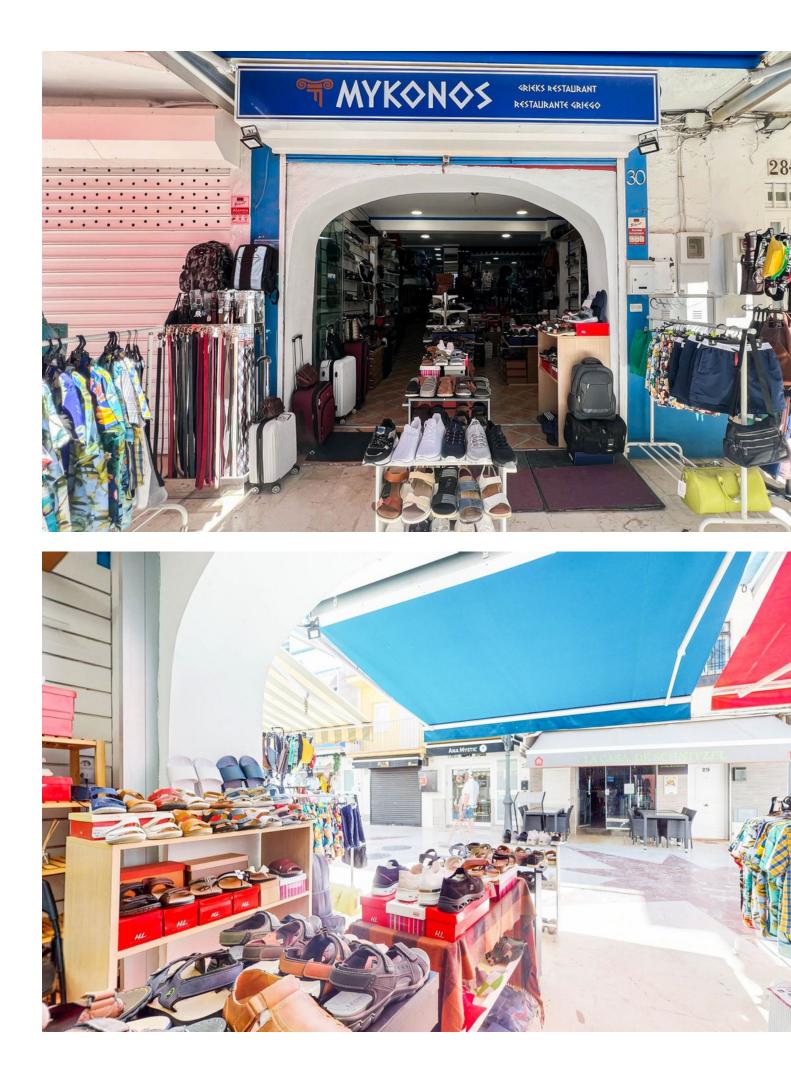

## Commercial

In Torremolinos, exclusive transfer, very central in the popular Mediterranean town of La Carihuela. It is characterized by its beach atmosphere and being one of the most touristic areas of Torremolinos. 70m from the beach. With a privileged location, it offers many possibilities for use as a clothing store, office, grocery store, etc. The premises have a large area that allows a versatile distribution and the possibility of adapting it to the needs of the business. It has good visibility and access from the street, which makes it ideal for attracting future customers. The area where it is located is very busy and crowded, with a double entrance, which guarantees a constant flow of people and good sales potential. Do not miss the opportunity to acquire this premises in transfer and give life to your business in an unbeatable location. HIGHLIGHTS - Privileged location and all-day busy -2 beach line-Two entrances -Close to all services BASIC CHARACTERISTICS-112m2 built -100 m2 useful -Second hand-Good condition-2 Bathrooms -Commercial activity: Souvenirs- Clothing store -