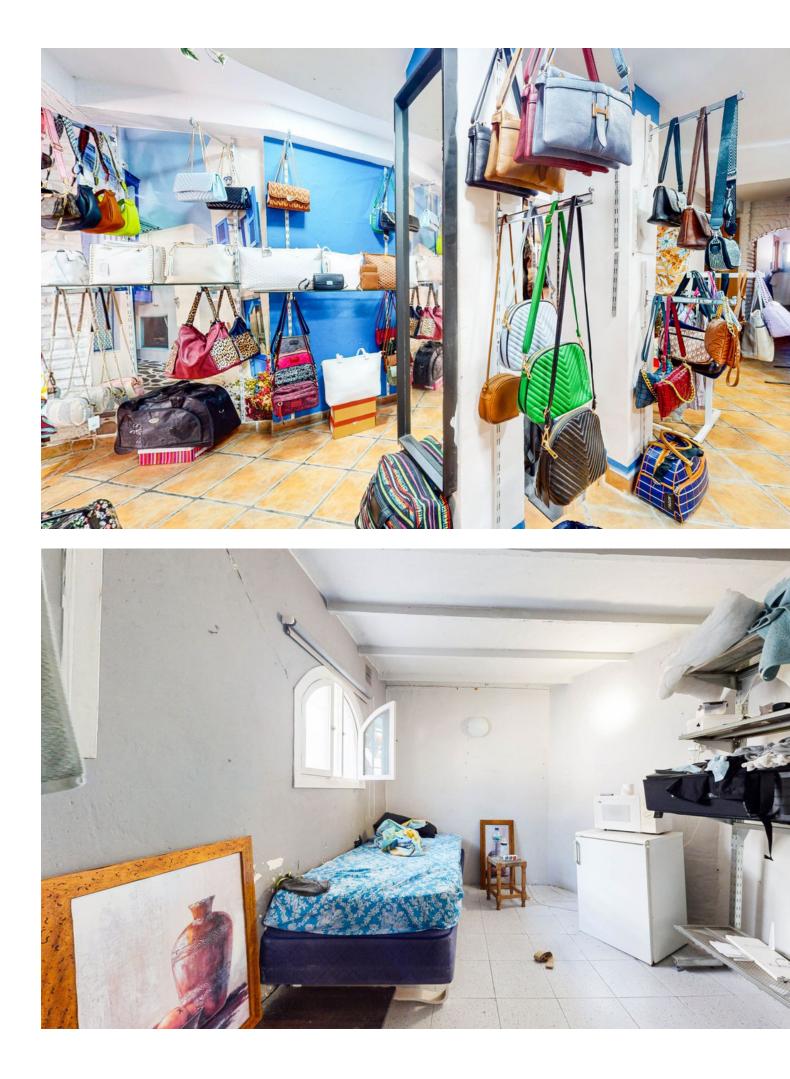

## Commercial

In Torremolinos, exclusive transfer, very central in the popular Mediterranean town of La Carihuela. It is characterized by its beach atmosphere and being one of the most touristic areas of Torremolinos. 70m from the beach. With a privileged location, it offers many possibilities for use as a clothing store, office, grocery store, etc. The premises have a large area that allows a versatile distribution and the possibility of adapting it to the needs of the business. It has good visibility and access from the street, which makes it ideal for attracting future customers. The area where it is located is very busy and crowded, with a double entrance, which guarantees a constant flow of people and good sales potential. Do not miss the opportunity to acquire this premises in transfer and give life to your business in an unbeatable location. HIGHLIGHTS - Privileged location and all-day busy -2 beach line-Two entrances -Close to all services BASIC CHARACTERISTICS-112m2 built -100 m2 useful -Second hand-Good condition-2 Bathrooms -Commercial activity: Souvenirs- Clothing store -