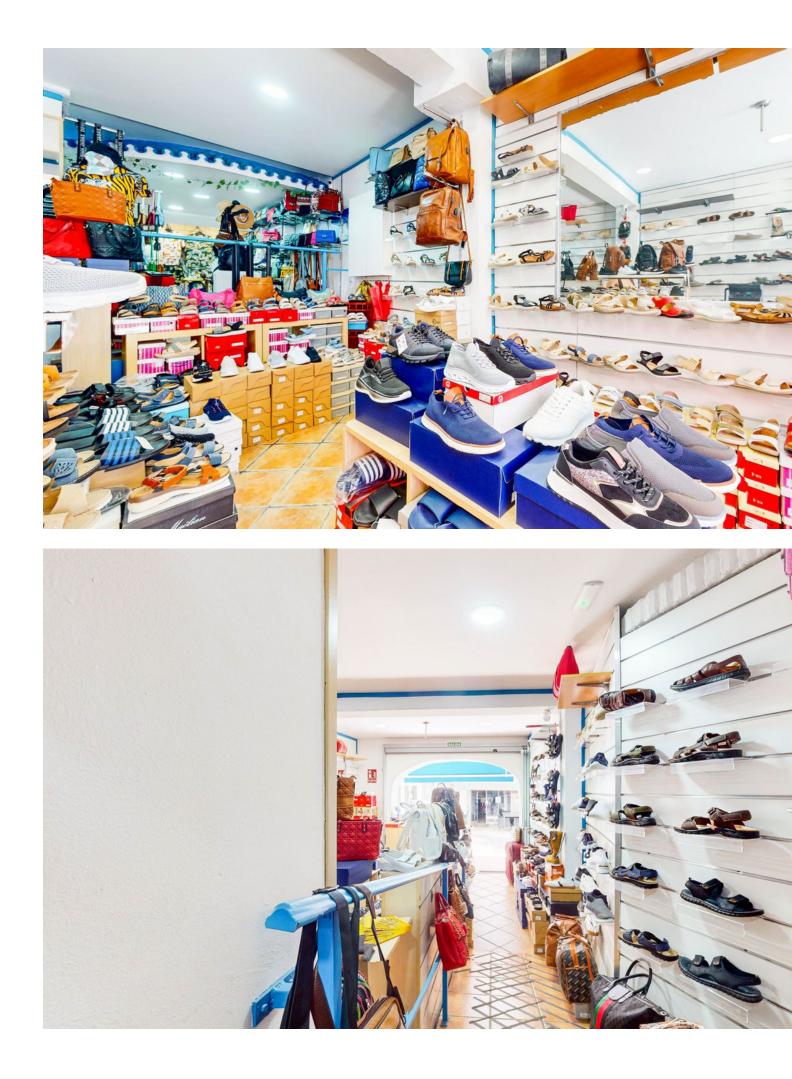

## Commercial

In Torremolinos, exclusive transfer, very central in the popular Mediterranean town of La Carihuela. It is characterized by its beach atmosphere and being one of the most touristic areas of Torremolinos. 70m from the beach. With a privileged location, it offers many possibilities for use as a clothing store, office, grocery store, etc. The premises have a large area that allows a versatile distribution and the possibility of adapting it to the needs of the business. It has good visibility and access from the street, which makes it ideal for attracting future customers. The area where it is located is very busy and crowded, with a double entrance, which guarantees a constant flow of people and good sales potential. Do not miss the opportunity to acquire this premises in transfer and give life to your business in an unbeatable location. HIGHLIGHTS - Privileged location and all-day busy -2 beach line-Two entrances -Close to all services BASIC CHARACTERISTICS-112m2 built -100 m2 useful -Second hand-Good condition-2 Bathrooms -Commercial activity: Souvenirs- Clothing store -