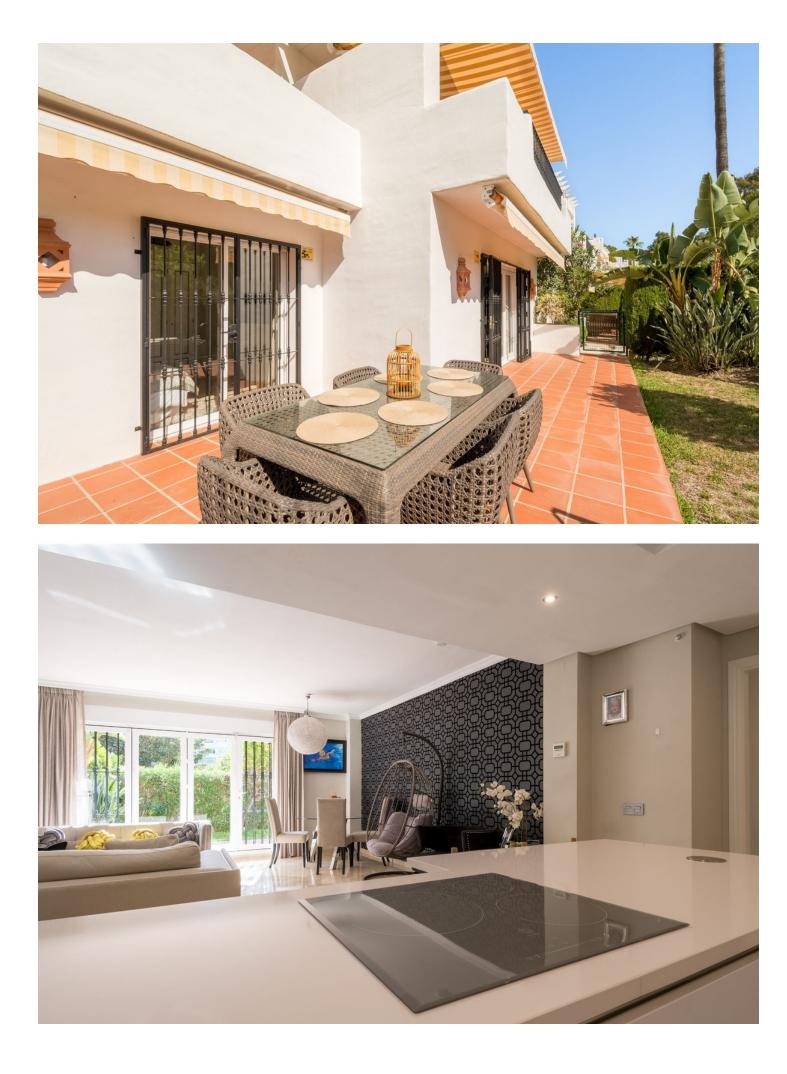

## Sales - House - La Quinta 595.000€

Incredible three bedroom duplex apartment/Townhouse located within a gated and private community in La Quinta. The property is extremely private. with access to large terraces and great sized private garden. The community is situated frontline to the very popular La Quinta Golf course, and is around 20 metres away from the beautiful community swimming pool. The property is beautifully designed with a spacious living area that includes a dining section. Large glass doors open onto the terrace and private garden, providing stunning views through the surrounding forest to the golf course. At this level you will also find a spacious living room, a fully equipped kitchen with an island unit, guest WC, plus a master bedroom and an ensuite bedroom, again leading directly onto the terrace and garden. The first floor is home to two additional bedrooms - one with a charming balcony with stunning golf course views, and the other bedroom to the front of the property, both sharing a large family bathroom. Additional features of this residence include fitted built-in wardrobes, a double exterior parking space outside the property, and a private storage room. This community is perfectly situated, bordering the golf course and only a short drive from the vibrant areas of San Pedro de Alcántara and Puerto Banús (a 5 minute drive!) This property is ideal for those seeking a unique home in a prime location, blending luxury living with the natural beauty of Andalusia - a must veiw!

Setting Frontline Golf