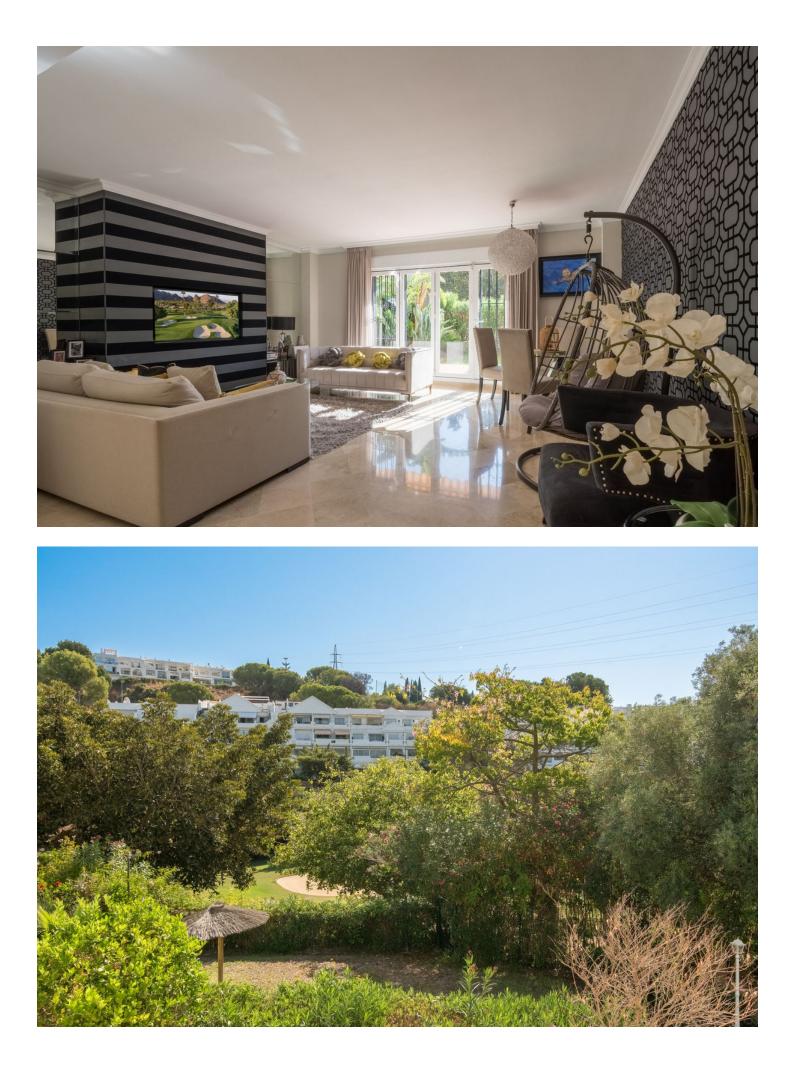

## Sales - House - La Quinta 595.000€

Incredible three bedroom duplex apartment/Townhouse located within a gated and private community in La Quinta. The property is extremely private. with access to large terraces and great sized private garden. The community is situated frontline to the very popular La Quinta Golf course, and is around 20 metres away from the beautiful community swimming pool. The property is beautifully designed with a spacious living area that includes a dining section. Large glass doors open onto the terrace and private garden, providing stunning views through the surrounding forest to the golf course. At this level you will also find a spacious living room, a fully equipped kitchen with an island unit, guest WC, plus a master bedroom and an ensuite bedroom, again leading directly onto the terrace and garden. The first floor is home to two additional bedrooms - one with a charming balcony with stunning golf course views, and the other bedroom to the front of the property, both sharing a large family bathroom. Additional features of this residence include fitted built-in wardrobes, a double exterior parking space outside the property, and a private storage room. This community is perfectly situated, bordering the golf course and only a short drive from the vibrant areas of San Pedro de Alcántara and Puerto Banús (a 5 minute drive!) This property is ideal for those seeking a unique home in a prime location, blending luxury living with the natural beauty of Andalusia - a must veiw!

Setting Frontline Golf

## **Climate Control**

Air Conditioning Pre Installed A/C Hot A/C Cold A/C

Kitchen V Fully Fitted

Utilities Electricity Orientation
South East

Views Golf Garden

Garden Communal Private

Category Golf Holiday Homes