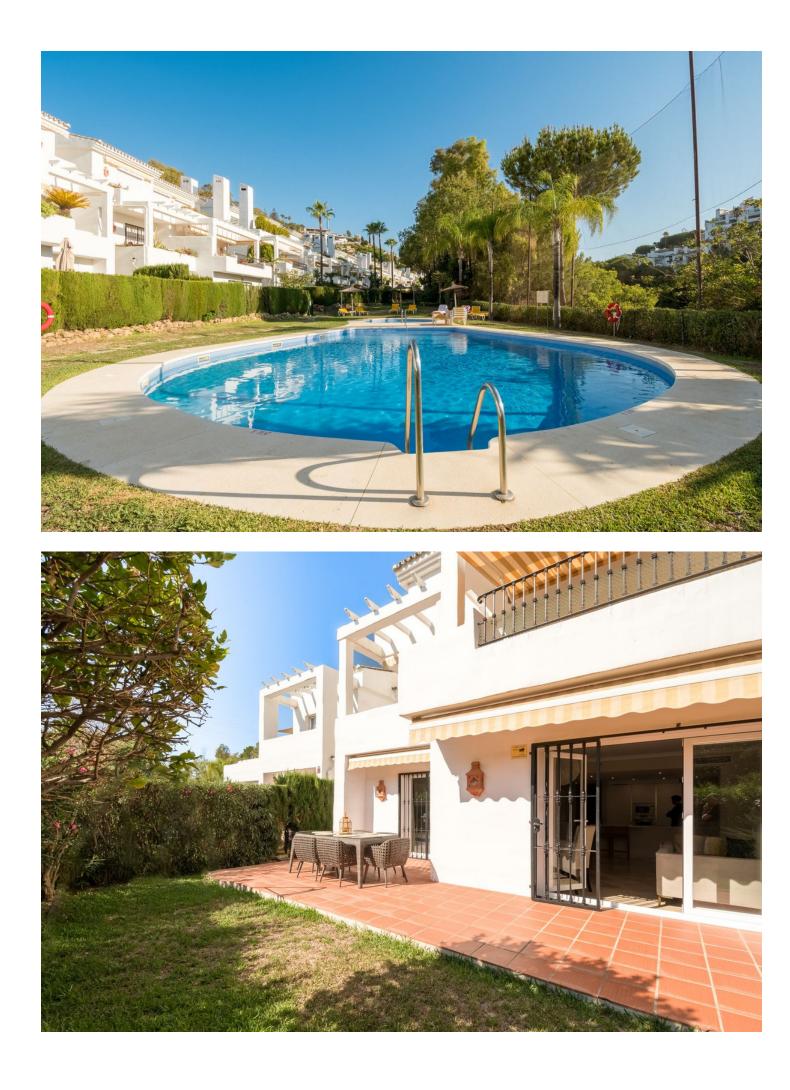

## Sales - House - La Quinta 595.000€

Incredible three bedroom duplex apartment/Townhouse located within a gated and private community in La Quinta. The property is extremely private. with access to large terraces and great sized private garden. The community is situated frontline to the very popular La Quinta Golf course, and is around 20 metres away from the beautiful community swimming pool. The property is beautifully designed with a spacious living area that includes a dining section. Large glass doors open onto the terrace and private garden, providing stunning views through the surrounding forest to the golf course. At this level you will also find a spacious living room, a fully equipped kitchen with an island unit, guest WC, plus a master bedroom and an ensuite bedroom, again leading directly onto the terrace and garden. The first floor is home to two additional bedrooms - one with a charming balcony with stunning golf course views, and the other bedroom to the front of the property, both sharing a large family bathroom. Additional features of this residence include fitted built-in wardrobes, a double exterior parking space outside the property, and a private storage room. This community is perfectly situated, bordering the golf course and only a short drive from the vibrant areas of San Pedro de Alcántara and Puerto Banús (a 5 minute drive!) This property is ideal for those seeking a unique home in a prime location, blending luxury living with the natural beauty of Andalusia - a must veiw!

## **Climate Control**

Air Conditioning Pre Installed A/C Hot A/C Cold A/C

Kitchen V Fully Fitted

Utilities Electricity Orientation
South East

Views Golf Garden

Garden Communal Private

Category Golf Holiday Homes

Condition Excellent

Features Fitted Wardrobes Private Terrace Storage Room Utility Room Ensuite Bathroom Double Glazing Fiber Optic Security

Gated Complex

Pool Communal Children`s Pool

Furniture V Optional