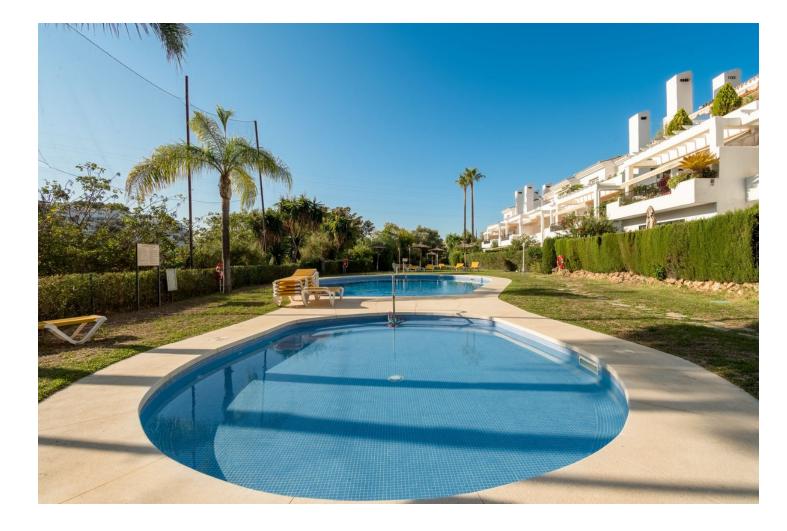

## Sales - House - La Quinta 595.000€

Incredible three bedroom duplex apartment/Townhouse located within a gated and private community in La Quinta. The property is extremely private. with access to large terraces and great sized private garden. The community is situated frontline to the very popular La Quinta Golf course, and is around 20 metres away from the beautiful community swimming pool. The property is beautifully designed with a spacious living area that includes a dining section. Large glass doors open onto the terrace and private garden, providing stunning views through the surrounding forest to the golf course. At this level you will also find a spacious living room, a fully equipped kitchen with an island unit, guest WC, plus a master bedroom and an ensuite bedroom, again leading directly onto the terrace and garden. The first floor is home to two additional bedrooms - one with a charming balcony with stunning golf course views, and the other bedroom to the front of the property, both sharing a large family bathroom. Additional features of this residence include fitted built-in wardrobes, a double exterior parking space outside the property, and a private storage room. This community is perfectly situated, bordering the golf course and only a short drive from the vibrant areas of San Pedro de Alcántara and Puerto Banús (a 5 minute drive!) This property is ideal for those seeking a unique home in a prime location, blending luxury living with the natural beauty of Andalusia - a must veiw!

Condition Excellent

Features Fitted Wardrobes Private Terrace Storage Room Utility Room Ensuite Bathroom Double Glazing Fiber Optic Security

Gated Complex

Pool Communal Children`s Pool

Furniture V Optional