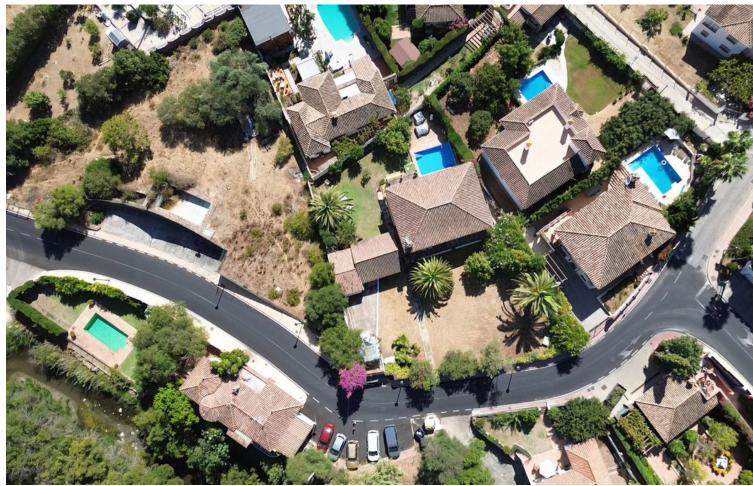

## Sales - House - Benahavís 990.000€

Benahavís House

6

4

322 m2

1137 m<sup>2</sup>

Amazing villa in the heart of Benahavís Keyword flipping - perfect Keyword Big Family creates his own luxury Villa perfect Keyword location - dream This detached villa from 1972 offers a unique opportunity in Benahavís, a charming mountain village just 10 minutes by car from the coast, surrounded by picturesque mountains. The villa combines traditional Spanish style with great development potential on a spacious plot of 1,137 m<sup>2</sup> and offers over 300 m<sup>2</sup> of living space - ideal for investors or families who want to create a luxurious home. Main features: Fantastic location: The villa is located in the heart of Benahavís, just a few minutes' walk from the town center with his excellent restaurants and shops. Benahavís is considered the culinary stronghold of the region and is strategically located between Marbella and Estepona. Enjoy the quiet mountain landscape while the beach is your neighbour. Spacious plot: The spacious plot of 1,137 m<sup>2</sup> offers sufficient privacy and invites you to relax. The well-kept terrace and the beautiful swimming pool make the property a true oasis. Ideal for long summer days or cozy evenings outdoors. Spacious living space: With 300 m<sup>2</sup> of living space, this villa offers enough space for the whole family or for flexible use. The open living and dining area creates an inviting atmosphere and provides plenty of light and space. The total of 6 rooms, including several bedrooms with access to terraces and balconies, offer a variety of design options. Two kitchens and four bathrooms: Ideal for families or use as a multi-generational house. Four bathrooms, two of which are en-suite, offer comfort and privacy for all residents and guests. High flexibility: This property has enormous potential. Both investors and creative people who are skilled in crafts can create a real gem here. There are no limits to the redesign options. The spacious room layout and the floor plan of the house make all variants of change a real pleasure. Perfect orientation and view: The orientation of the villa allows you to enjoy the Mediterranean sunlight all day long. From the terrace and balcony you can enjoy a wonderful view of the surrounding mountains - ideal for relaxing mornings or sunsets. This villa can of course also be moved into immediately. Arrange a viewing today and let yourself be inspired by this villa!