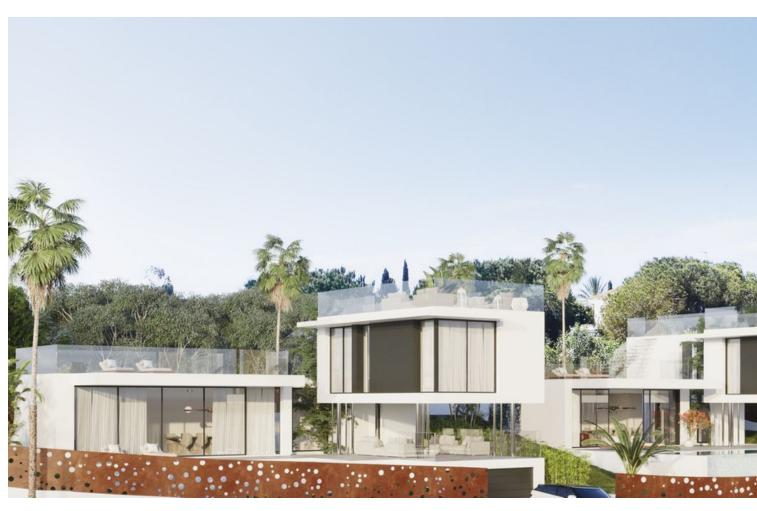

## Sales - House - El Chaparral 1.995.000€

El Chaparral House

4

3

337 m<sup>2</sup>

504 m2

READY TO MOVE INTO BY MID 2025!! This is a fantastic opportunity to buy an amazing, new, top quality built, modern villa with sea views within easy walking distance to the beach and the popular Spanish coastal town of La Cala De Mijas! The construction of this fantastic villa is well under way and can be viewed. This is one of only two villas being built next to each other. On entering the villa you will find a spacious open plan kitchen with Bosch appliances, dining and living room with amazing glass patio doors opening up to the terrace surrounding the infinity swimming pool. On this level you will also find a shower bathroom plus a further terrace area running alongside the pool which could be enclosed with glass curtains if desired. Upstairs you will discover two double bedrooms both with en suite bathrooms. The spacious master bedroom has super sea views! This level also has a very spacious terrace which receives the sun all day and has fabulous sea views too! Downstairs to the ground floor is a huge area with a wonderful skylight which will be finished with two spacious rooms which could easily be converted into two more double bedrooms with en suite bathrooms if desired. Also on this level is the spacious garage. With many extras included in the sales price please contact us to organise a full presentation!