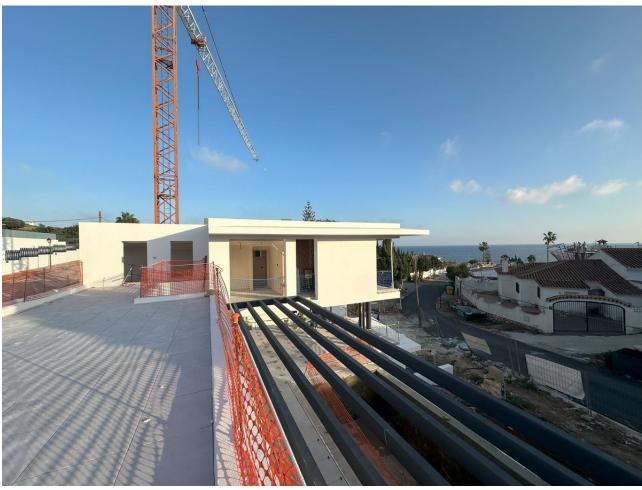

## Sales - House - El Chaparral 1.995.000€

El Chaparral House

4

3

337 m<sup>2</sup>

504 m2

READY TO MOVE INTO BY MID 2025!! This is a fantastic opportunity to buy an amazing, new, top quality built, modern villa with sea views within easy walking distance to the beach and the popular Spanish coastal town of La Cala De Mijas! The construction of this fantastic villa is well under way and can be viewed. This is one of only two villas being built next to each other. On entering the villa you will find a spacious open plan kitchen with Bosch appliances, dining and living room with amazing glass patio doors opening up to the terrace surrounding the infinity swimming pool. On this level you will also find a shower bathroom plus a further terrace area running alongside the pool which could be enclosed with glass curtains if desired. Upstairs you will discover two double bedrooms both with en suite bathrooms. The spacious master bedroom has super sea views! This level also has a very spacious terrace which receives the sun all day and has fabulous sea views too! Downstairs to the ground floor is a huge area with a wonderful skylight which will be finished with two spacious rooms which could easily be converted into two more double bedrooms with en suite bathrooms if desired. Also on this level is the spacious garage. With many extras included in the sales price please contact us to organise a full presentation!