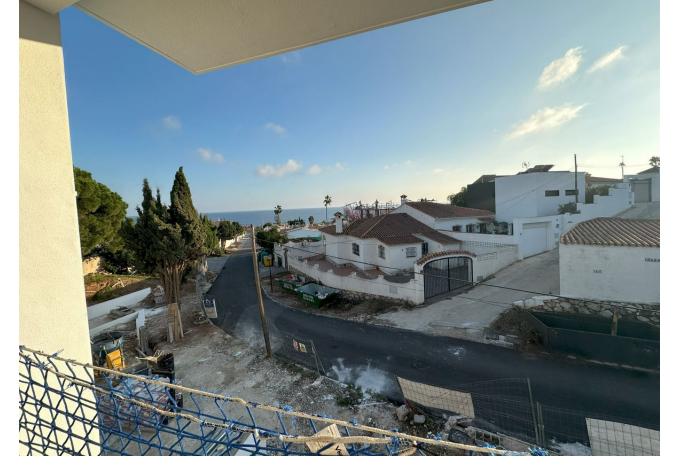

## Sales - House - El Chaparral 1.995.000€

El Chaparral House

4

3

337 m<sup>2</sup>

504 m2

READY TO MOVE INTO BY MID 2025!! This is a fantastic opportunity to buy an amazing, new, top quality built, modern villa with sea views within easy walking distance to the beach and the popular Spanish coastal town of La Cala De Mijas! The construction of this fantastic villa is well under way and can be viewed. This is one of only two villas being built next to each other. On entering the villa you will find a spacious open plan kitchen with Bosch appliances, dining and living room with amazing glass patio doors opening up to the terrace surrounding the infinity swimming pool. On this level you will also find a shower bathroom plus a further terrace area running alongside the pool which could be enclosed with glass curtains if desired. Upstairs you will discover two double bedrooms both with en suite bathrooms. The spacious master bedroom has super sea views! This level also has a very spacious terrace which receives the sun all day and has fabulous sea views too! Downstairs to the ground floor is a huge area with a wonderful skylight which will be finished with two spacious rooms which could easily be converted into two more double bedrooms with en suite bathrooms if desired. Also on this level is the spacious garage. With many extras included in the sales price please contact us to organise a full presentation!