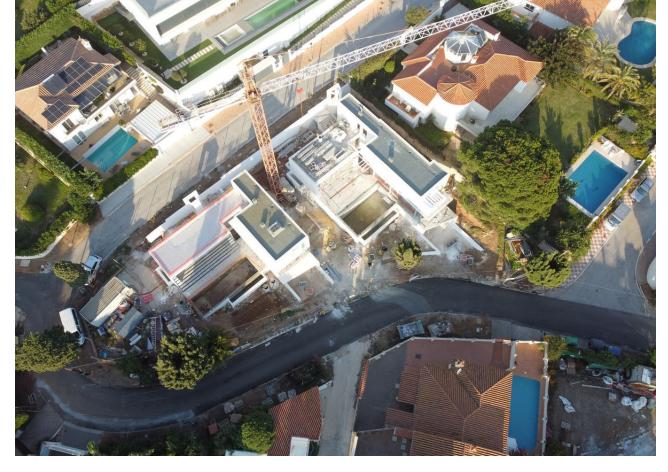

## Sales - House - El Chaparral 1.995.000€

El Chaparral House

4

3

337 m<sup>2</sup>

504 m2

READY TO MOVE INTO BY MID 2025!! This is a fantastic opportunity to buy an amazing, new, top quality built, modern villa with sea views within easy walking distance to the beach and the popular Spanish coastal town of La Cala De Mijas! The construction of this fantastic villa is well under way and can be viewed. This is one of only two villas being built next to each other. On entering the villa you will find a spacious open plan kitchen with Bosch appliances, dining and living room with amazing glass patio doors opening up to the terrace surrounding the infinity swimming pool. On this level you will also find a shower bathroom plus a further terrace area running alongside the pool which could be enclosed with glass curtains if desired. Upstairs you will discover two double bedrooms both with en suite bathrooms. The spacious master bedroom has super sea views! This level also has a very spacious terrace which receives the sun all day and has fabulous sea views too! Downstairs to the ground floor is a huge area with a wonderful skylight which will be finished with two spacious rooms which could easily be converted into two more double bedrooms with en suite bathrooms if desired. Also on this level is the spacious garage. With many extras included in the sales price please contact us to organise a full presentation!