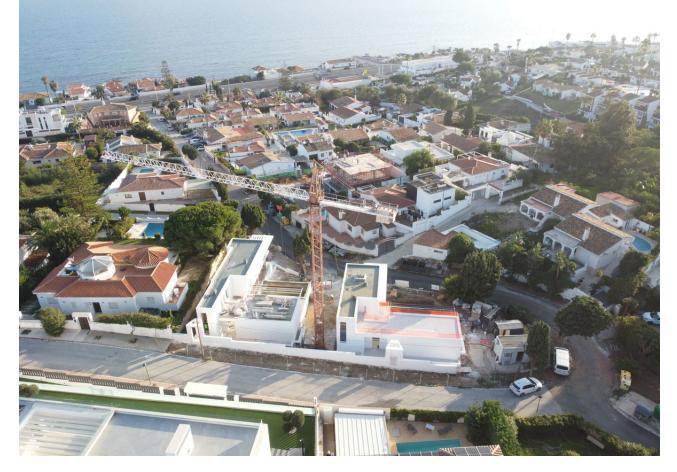

## Sales - House - El Chaparral 1.995.000€

El Chaparral House

4

3

337 m<sup>2</sup>

504 m2

READY TO MOVE INTO BY MID 2025!! This is a fantastic opportunity to buy an amazing, new, top quality built, modern villa with sea views within easy walking distance to the beach and the popular Spanish coastal town of La Cala De Mijas! The construction of this fantastic villa is well under way and can be viewed. This is one of only two villas being built next to each other. On entering the villa you will find a spacious open plan kitchen with Bosch appliances, dining and living room with amazing glass patio doors opening up to the terrace surrounding the infinity swimming pool. On this level you will also find a shower bathroom plus a further terrace area running alongside the pool which could be enclosed with glass curtains if desired. Upstairs you will discover two double bedrooms both with en suite bathrooms. The spacious master bedroom has super sea views! This level also has a very spacious terrace which receives the sun all day and has fabulous sea views too! Downstairs to the ground floor is a huge area with a wonderful skylight which will be finished with two spacious rooms which could easily be converted into two more double bedrooms with en suite bathrooms if desired. Also on this level is the spacious garage. With many extras included in the sales price please contact us to organise a full presentation!