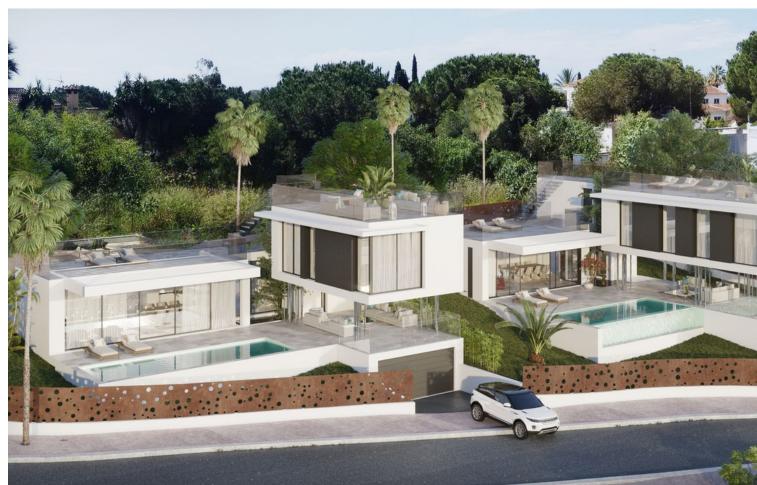

## Sales - House - El Chaparral 1.995.000€

El Chaparral House

4

3

337 m<sup>2</sup>

504 m2

READY TO MOVE INTO BY MID 2025!! This is a fantastic opportunity to buy an amazing, new, top quality built, modern villa with sea views within easy walking distance to the beach and the popular Spanish coastal town of La Cala De Mijas! The construction of this fantastic villa is well under way and can be viewed. This is one of only two villas being built next to each other. On entering the villa you will find a spacious open plan kitchen with Bosch appliances, dining and living room with amazing glass patio doors opening up to the terrace surrounding the infinity swimming pool. On this level you will also find a shower bathroom plus a further terrace area running alongside the pool which could be enclosed with glass curtains if desired. Upstairs you will discover two double bedrooms both with en suite bathrooms. The spacious master bedroom has super sea views! This level also has a very spacious terrace which receives the sun all day and has fabulous sea views too! Downstairs to the ground floor is a huge area with a wonderful skylight which will be finished with two spacious rooms which could easily be converted into two more double bedrooms with en suite bathrooms if desired. Also on this level is the spacious garage. With many extras included in the sales price please contact us to organise a full presentation!