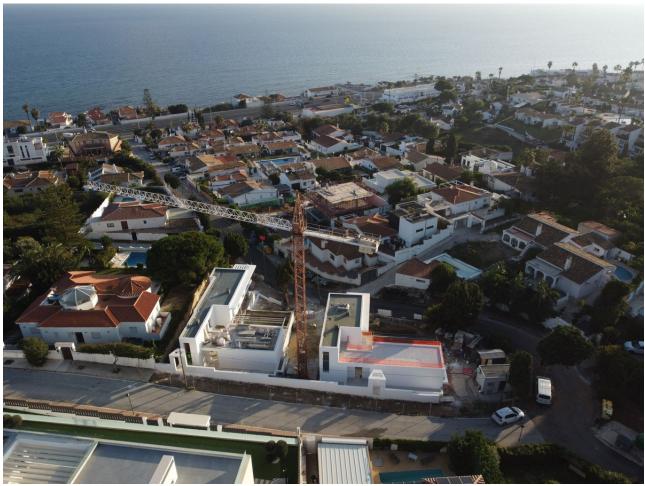

## Sales - House - El Chaparral 1.995.000€

El Chaparral House

4

3

337 m<sup>2</sup>

504 m2

READY TO MOVE INTO BY MID 2025!! This is a fantastic opportunity to buy an amazing, new, top quality built, modern villa with sea views within easy walking distance to the beach and the popular Spanish coastal town of La Cala De Mijas! The construction of this fantastic villa is well under way and can be viewed. This is one of only two villas being built next to each other. On entering the villa you will find a spacious open plan kitchen with Bosch appliances, dining and living room with amazing glass patio doors opening up to the terrace surrounding the infinity swimming pool. On this level you will also find a shower bathroom plus a further terrace area running alongside the pool which could be enclosed with glass curtains if desired. Upstairs you will discover two double bedrooms both with en suite bathrooms. The spacious master bedroom has super sea views! This level also has a very spacious terrace which receives the sun all day and has fabulous sea views too! Downstairs to the ground floor is a huge area with a wonderful skylight which will be finished with two spacious rooms which could easily be converted into two more double bedrooms with en suite bathrooms if desired. Also on this level is the spacious garage. With many extras included in the sales price please contact us to organise a full presentation!