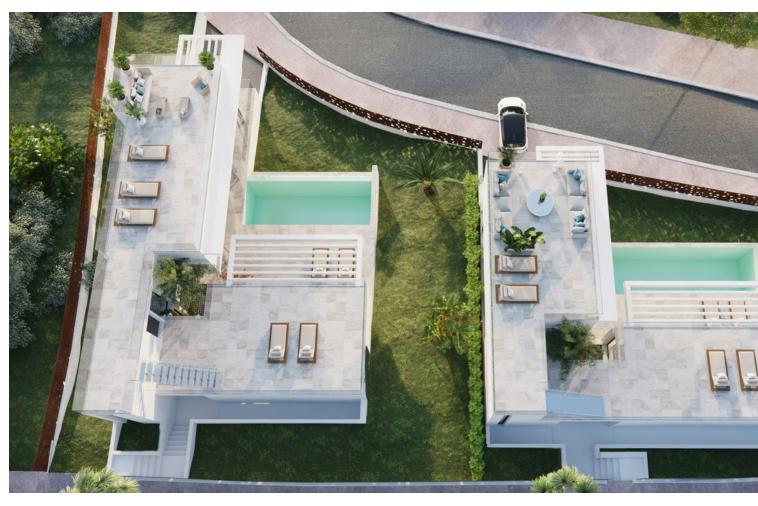

## Sales - House - El Chaparral 1.995.000€

El Chaparral House

4

3

337 m<sup>2</sup>

504 m2

READY TO MOVE INTO BY MID 2025!! This is a fantastic opportunity to buy an amazing, new, top quality built, modern villa with sea views within easy walking distance to the beach and the popular Spanish coastal town of La Cala De Mijas! The construction of this fantastic villa is well under way and can be viewed. This is one of only two villas being built next to each other. On entering the villa you will find a spacious open plan kitchen with Bosch appliances, dining and living room with amazing glass patio doors opening up to the terrace surrounding the infinity swimming pool. On this level you will also find a shower bathroom plus a further terrace area running alongside the pool which could be enclosed with glass curtains if desired. Upstairs you will discover two double bedrooms both with en suite bathrooms. The spacious master bedroom has super sea views! This level also has a very spacious terrace which receives the sun all day and has fabulous sea views too! Downstairs to the ground floor is a huge area with a wonderful skylight which will be finished with two spacious rooms which could easily be converted into two more double bedrooms with en suite bathrooms if desired. Also on this level is the spacious garage. With many extras included in the sales price please contact us to organise a full presentation!