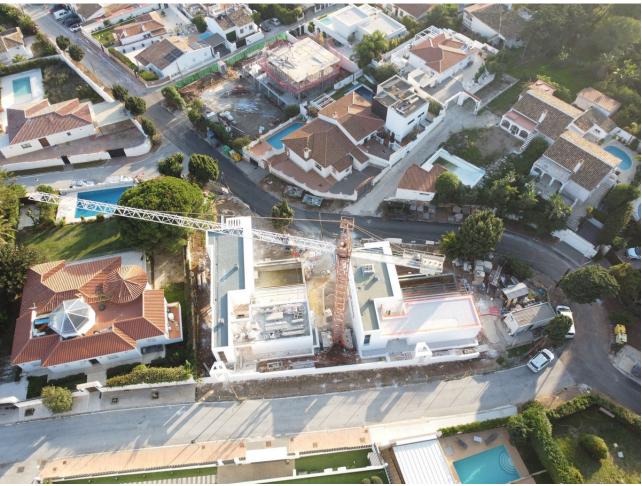

## Sales - House - El Chaparral 1.995.000€

El Chaparral House

4

3

337 m<sup>2</sup>

504 m2

READY TO MOVE INTO BY MID 2025!! This is a fantastic opportunity to buy an amazing, new, top quality built, modern villa with sea views within easy walking distance to the beach and the popular Spanish coastal town of La Cala De Mijas! The construction of this fantastic villa is well under way and can be viewed. This is one of only two villas being built next to each other. On entering the villa you will find a spacious open plan kitchen with Bosch appliances, dining and living room with amazing glass patio doors opening up to the terrace surrounding the infinity swimming pool. On this level you will also find a shower bathroom plus a further terrace area running alongside the pool which could be enclosed with glass curtains if desired. Upstairs you will discover two double bedrooms both with en suite bathrooms. The spacious master bedroom has super sea views! This level also has a very spacious terrace which receives the sun all day and has fabulous sea views too! Downstairs to the ground floor is a huge area with a wonderful skylight which will be finished with two spacious rooms which could easily be converted into two more double bedrooms with en suite bathrooms if desired. Also on this level is the spacious garage. With many extras included in the sales price please contact us to organise a full presentation!