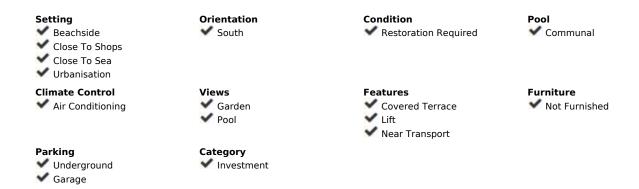

## Sales - Apartment - Puerto Banús 505.000€

Puerto Banús Apartment

Community: 2,472 EUR / year IBI: 900 EUR / year Rubbish: 180 EUR / year

2

2

109 m2

"Bright beachside corner apartment located in one of the most prestigious and established residential developments of Puerto Banus. With a wonderful south facing terrace, views of the gardens and direct access to the community pool. One of the most attractive features of this luxurious urbanization is its unbeatable location. A short walk (300 meters) from the sandy beaches and the promenade that connects Marbella with Puerto Banús. The urbanization is a 10 minute walk from the center of Puerto Banús with its variety of luxury boutiques, El Corte Ingles, gourmet restaurants, cinemas and a nightlife for all tastes. EXCELLENT INVESTMENT!"