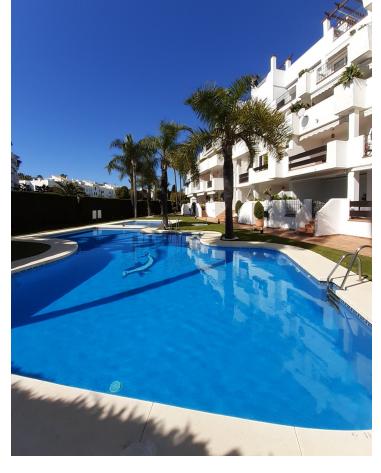

## Sales - Apartment - Puerto Banús 505.000€

Puerto Banús Apartment

Community: 2,472 EUR / year IBI: 900 EUR / year Rubbish: 180 EUR / year

2

2

109 m2

"Bright beachside corner apartment located in one of the most prestigious and established residential developments of Puerto Banus. With a wonderful south facing terrace, views of the gardens and direct access to the community pool. One of the most attractive features of this luxurious urbanization is its unbeatable location. A short walk (300 meters) from the sandy beaches and the promenade that connects Marbella with Puerto Banús. The urbanization is a 10 minute walk from the center of Puerto Banús with its variety of luxury boutiques, El Corte Ingles, gourmet restaurants, cinemas and a nightlife for all tastes. EXCELLENT INVESTMENT!"