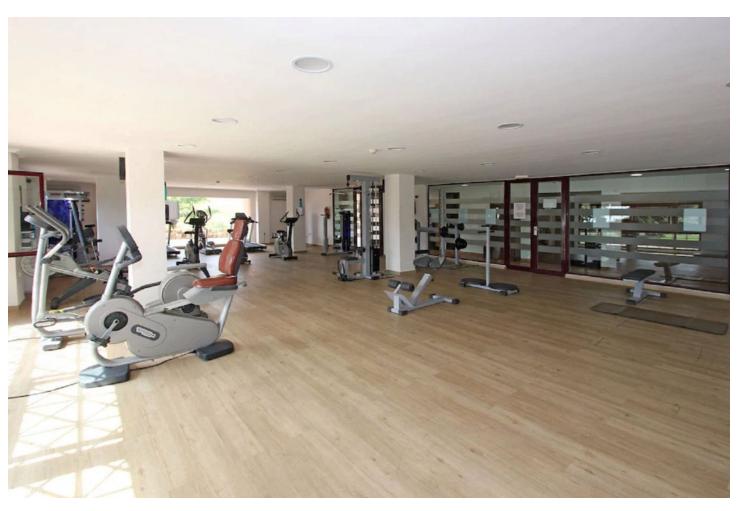

## Sales - Apartment - Elviria 319.950€

Elviria Apartment

Community: 2,280 EUR / year IBI: 495 EUR / year

2

2

166 m2

Stunning Elevated Ground Floor Apartment in La Mairena, Marbella. Discover the essence of luxury living in this bright and spacious elevated ground floor apartment. Boasting two exquisite terraces, one covered with breathtaking garden and mountain views, and a larger one perfect for entertaining or sunbathing on warm summer days, this home is designed for both relaxation and socialising. Key Features: Spacious Bedrooms: Two large bedrooms with ample built-in wardrobes and en-suite bathrooms. Fully Equipped Kitchen: A generously sized kitchen with a separate pantry and laundry area. Convenient Parking: Underground parking with plenty of space, a storage room, and a lift directly to your floor. Community Amenities: Swimming Pools: Multiple pools, including a heated one. Beautiful Gardens: Lush, wellmaintained gardens with mature trees, palm trees, and subtropical plants. Clubhouse Restaurant: Enjoy high-end food and drinks, along with themed event nights. Prime Location: La Mairena: Home to the renowned Hofsass German Tennis Academy and two popular international schools, ideal for families. Kudu Bar: A modern bar with a terrace offering stunning coastal views, perfect for a relaxing drink or a meal from the tempting menu. El Soto de Marbella: Features a nine-hole golf course, gym, sauna, spa, tennis courts, paddle tennis, petanque, and a children's play area. Nearby Attractions: Elviria: Just a few minutes' drive to the best beach in Marbella, a variety of restaurants, bars, and beach clubs, including the world-famous Nikki Beach. La Cala Golf Complex: The largest in Spain, with three full-length courses, a six-hole course, and a David Leadbetter academy and driving range. This apartment offers a perfect blend of luxury, convenience, and entertainment, making it an ideal choice for families and individuals alike. Don't miss the opportunity to make this stunning property your new home!

## Condition Setting Orientation Pool Suburban Excellent North East **Communal** East Heated Close To Golf **✓** West Close To Schools Children`s Pool Urbanisation **Climate Control** Views Features **Furniture** Mountain Covered Terrace Air Conditioning Part Furnished ✓ Lift Hot A/C Garden Cold A/C Fitted Wardrobes Private Terrace Central Heating Satellite TV WiFi **✓** Gym Sauna Paddle Tennis Tennis Court Storage Room Utility Room Ensuite Bathroom Marble Flooring Jacuzzi **✓** Bar Barbeque Double Glazing Restaurant On Site Fiber Optic Kitchen Garden Security Parking Underground Garage Fully Fitted Communal Gated Complex Electric Blinds Covered Entry Phone Alarm System Utilities Category Electricity Golf