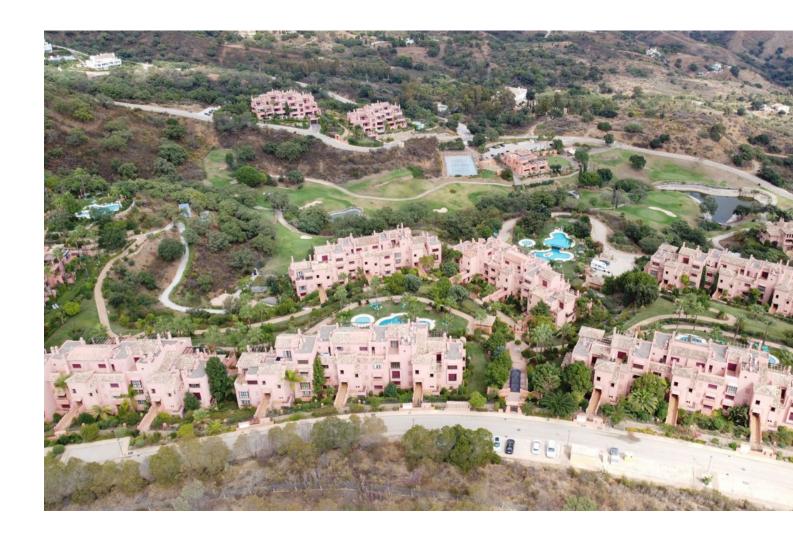

## Sales - Apartment - Elviria 319.950€

Elviria Apartment

Community: 2,280 EUR / year IBI: 495 EUR / year

2

2

166 m2

Stunning Elevated Ground Floor Apartment in La Mairena, Marbella. Discover the essence of luxury living in this bright and spacious elevated ground floor apartment. Boasting two exquisite terraces, one covered with breathtaking garden and mountain views, and a larger one perfect for entertaining or sunbathing on warm summer days, this home is designed for both relaxation and socialising. Key Features: Spacious Bedrooms: Two large bedrooms with ample built-in wardrobes and en-suite bathrooms. Fully Equipped Kitchen: A generously sized kitchen with a separate pantry and laundry area. Convenient Parking: Underground parking with plenty of space, a storage room, and a lift directly to your floor. Community Amenities: Swimming Pools: Multiple pools, including a heated one. Beautiful Gardens: Lush, wellmaintained gardens with mature trees, palm trees, and subtropical plants. Clubhouse Restaurant: Enjoy high-end food and drinks, along with themed event nights. Prime Location: La Mairena: Home to the renowned Hofsass German Tennis Academy and two popular international schools, ideal for families. Kudu Bar: A modern bar with a terrace offering stunning coastal views, perfect for a relaxing drink or a meal from the tempting menu. El Soto de Marbella: Features a nine-hole golf course, gym, sauna, spa, tennis courts, paddle tennis, petanque, and a children's play area. Nearby Attractions: Elviria: Just a few minutes' drive to the best beach in Marbella, a variety of restaurants, bars, and beach clubs, including the world-famous Nikki Beach. La Cala Golf Complex: The largest in Spain, with three full-length courses, a six-hole course, and a David Leadbetter academy and driving range. This apartment offers a perfect blend of luxury, convenience, and entertainment, making it an ideal choice for families and individuals alike. Don't miss the opportunity to make this stunning property your new home!