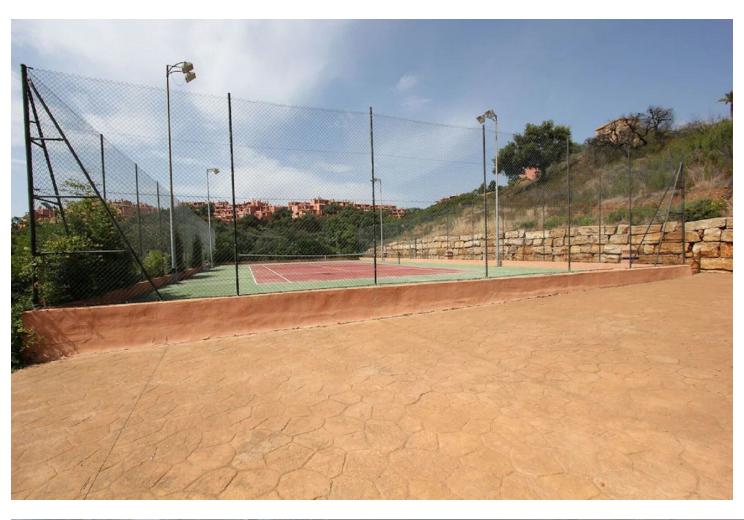

## Sales - Apartment - Elviria 319.950€

Elviria Apartment

Community: 2,280 EUR / year IBI: 495 EUR / year

2

2

166 m2

Stunning Elevated Ground Floor Apartment in La Mairena, Marbella. Discover the essence of luxury living in this bright and spacious elevated ground floor apartment. Boasting two exquisite terraces, one covered with breathtaking garden and mountain views, and a larger one perfect for entertaining or sunbathing on warm summer days, this home is designed for both relaxation and socialising. Key Features: Spacious Bedrooms: Two large bedrooms with ample built-in wardrobes and en-suite bathrooms. Fully Equipped Kitchen: A generously sized kitchen with a separate pantry and laundry area. Convenient Parking: Underground parking with plenty of space, a storage room, and a lift directly to your floor. Community Amenities: Swimming Pools: Multiple pools, including a heated one. Beautiful Gardens: Lush, wellmaintained gardens with mature trees, palm trees, and subtropical plants. Clubhouse Restaurant: Enjoy high-end food and drinks, along with themed event nights. Prime Location: La Mairena: Home to the renowned Hofsass German Tennis Academy and two popular international schools, ideal for families. Kudu Bar: A modern bar with a terrace offering stunning coastal views, perfect for a relaxing drink or a meal from the tempting menu. El Soto de Marbella: Features a nine-hole golf course, gym, sauna, spa, tennis courts, paddle tennis, petanque, and a children's play area. Nearby Attractions: Elviria: Just a few minutes' drive to the best beach in Marbella, a variety of restaurants, bars, and beach clubs, including the world-famous Nikki Beach. La Cala Golf Complex: The largest in Spain, with three full-length courses, a six-hole course, and a David Leadbetter academy and driving range. This apartment offers a perfect blend of luxury, convenience, and entertainment, making it an ideal choice for families and individuals alike. Don't miss the opportunity to make this stunning property your new home!

## Condition Setting Orientation Pool Suburban Excellent North East **Communal** East Heated Close To Golf **✓** West Close To Schools Children`s Pool Urbanisation **Climate Control** Views Features **Furniture** Mountain Covered Terrace Air Conditioning Part Furnished ✓ Lift Hot A/C Garden Cold A/C Fitted Wardrobes Private Terrace Central Heating Satellite TV WiFi **✓** Gym Sauna Paddle Tennis Tennis Court Storage Room Utility Room Ensuite Bathroom Marble Flooring Jacuzzi **✓** Bar Barbeque Double Glazing Restaurant On Site Fiber Optic Kitchen Garden Security Parking Underground Garage Fully Fitted Communal Gated Complex Electric Blinds Covered Entry Phone Alarm System Utilities Category Electricity Golf