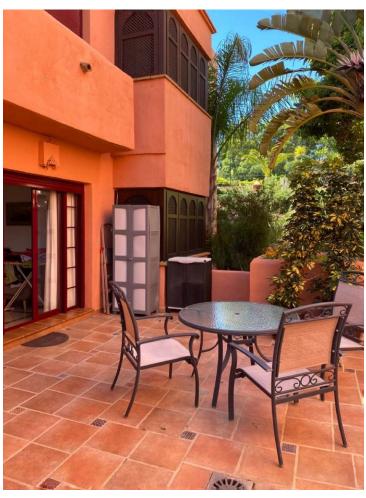

## Sales - Apartment - Elviria 319.950€

Elviria Apartment

Community: 2,280 EUR / year IBI: 495 EUR / year

2

2

166 m2

Stunning Elevated Ground Floor Apartment in La Mairena, Marbella. Discover the essence of luxury living in this bright and spacious elevated ground floor apartment. Boasting two exquisite terraces, one covered with breathtaking garden and mountain views, and a larger one perfect for entertaining or sunbathing on warm summer days, this home is designed for both relaxation and socialising. Key Features: Spacious Bedrooms: Two large bedrooms with ample built-in wardrobes and en-suite bathrooms. Fully Equipped Kitchen: A generously sized kitchen with a separate pantry and laundry area. Convenient Parking: Underground parking with plenty of space, a storage room, and a lift directly to your floor. Community Amenities: Swimming Pools: Multiple pools, including a heated one. Beautiful Gardens: Lush, wellmaintained gardens with mature trees, palm trees, and subtropical plants. Clubhouse Restaurant: Enjoy high-end food and drinks, along with themed event nights. Prime Location: La Mairena: Home to the renowned Hofsass German Tennis Academy and two popular international schools, ideal for families. Kudu Bar: A modern bar with a terrace offering stunning coastal views, perfect for a relaxing drink or a meal from the tempting menu. El Soto de Marbella: Features a nine-hole golf course, gym, sauna, spa, tennis courts, paddle tennis, petanque, and a children's play area. Nearby Attractions: Elviria: Just a few minutes' drive to the best beach in Marbella, a variety of restaurants, bars, and beach clubs, including the world-famous Nikki Beach. La Cala Golf Complex: The largest in Spain, with three full-length courses, a six-hole course, and a David Leadbetter academy and driving range. This apartment offers a perfect blend of luxury, convenience, and entertainment, making it an ideal choice for families and individuals alike. Don't miss the opportunity to make this stunning property your new home!