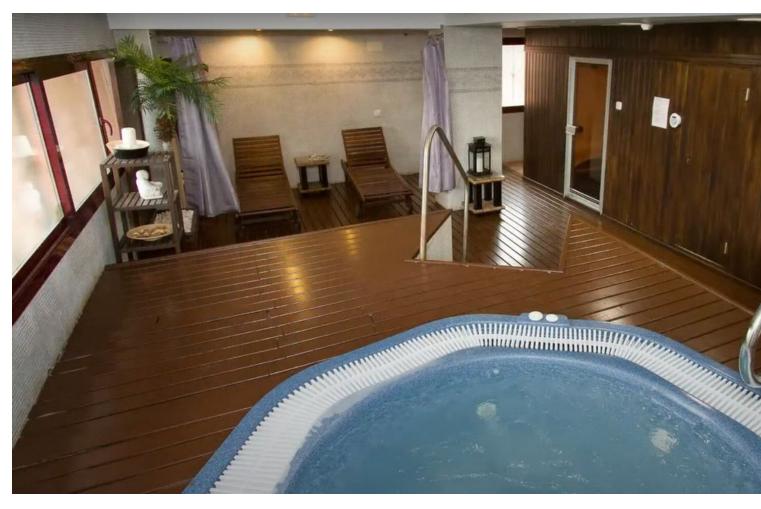

## Condition Setting Orientation Pool Suburban Excellent North East **Communal** East Heated Close To Golf **✓** West Close To Schools Children`s Pool Urbanisation **Climate Control** Views Features **Furniture** Mountain Covered Terrace Air Conditioning Part Furnished ✓ Lift Hot A/C Garden Cold A/C Fitted Wardrobes Private Terrace Central Heating Satellite TV WiFi **✓** Gym Sauna Paddle Tennis Tennis Court Storage Room Utility Room Ensuite Bathroom Marble Flooring Jacuzzi **✓** Bar Barbeque Double Glazing Restaurant On Site Fiber Optic Kitchen Garden Security Parking Underground Garage Fully Fitted Communal Gated Complex Electric Blinds Covered Entry Phone Alarm System Utilities Category Electricity Golf