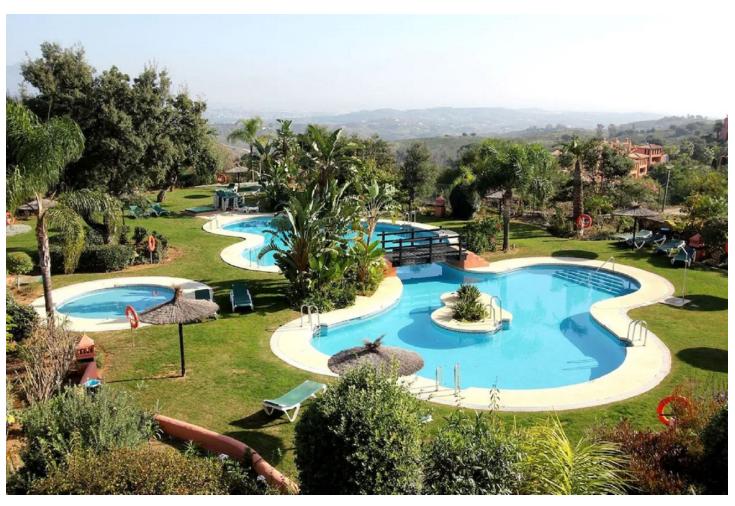

## Sales - Apartment - Elviria 319.950€

Elviria Apartment

Community: 2,280 EUR / year IBI: 495 EUR / year

2

2

166 m2

Stunning Elevated Ground Floor Apartment in La Mairena, Marbella. Discover the essence of luxury living in this bright and spacious elevated ground floor apartment. Boasting two exquisite terraces, one covered with breathtaking garden and mountain views, and a larger one perfect for entertaining or sunbathing on warm summer days, this home is designed for both relaxation and socialising. Key Features: Spacious Bedrooms: Two large bedrooms with ample built-in wardrobes and en-suite bathrooms. Fully Equipped Kitchen: A generously sized kitchen with a separate pantry and laundry area. Convenient Parking: Underground parking with plenty of space, a storage room, and a lift directly to your floor. Community Amenities: Swimming Pools: Multiple pools, including a heated one. Beautiful Gardens: Lush, wellmaintained gardens with mature trees, palm trees, and subtropical plants. Clubhouse Restaurant: Enjoy high-end food and drinks, along with themed event nights. Prime Location: La Mairena: Home to the renowned Hofsass German Tennis Academy and two popular international schools, ideal for families. Kudu Bar: A modern bar with a terrace offering stunning coastal views, perfect for a relaxing drink or a meal from the tempting menu. El Soto de Marbella: Features a nine-hole golf course, gym, sauna, spa, tennis courts, paddle tennis, petanque, and a children's play area. Nearby Attractions: Elviria: Just a few minutes' drive to the best beach in Marbella, a variety of restaurants, bars, and beach clubs, including the world-famous Nikki Beach. La Cala Golf Complex: The largest in Spain, with three full-length courses, a six-hole course, and a David Leadbetter academy and driving range. This apartment offers a perfect blend of luxury, convenience, and entertainment, making it an ideal choice for families and individuals alike. Don't miss the opportunity to make this stunning property your new home!