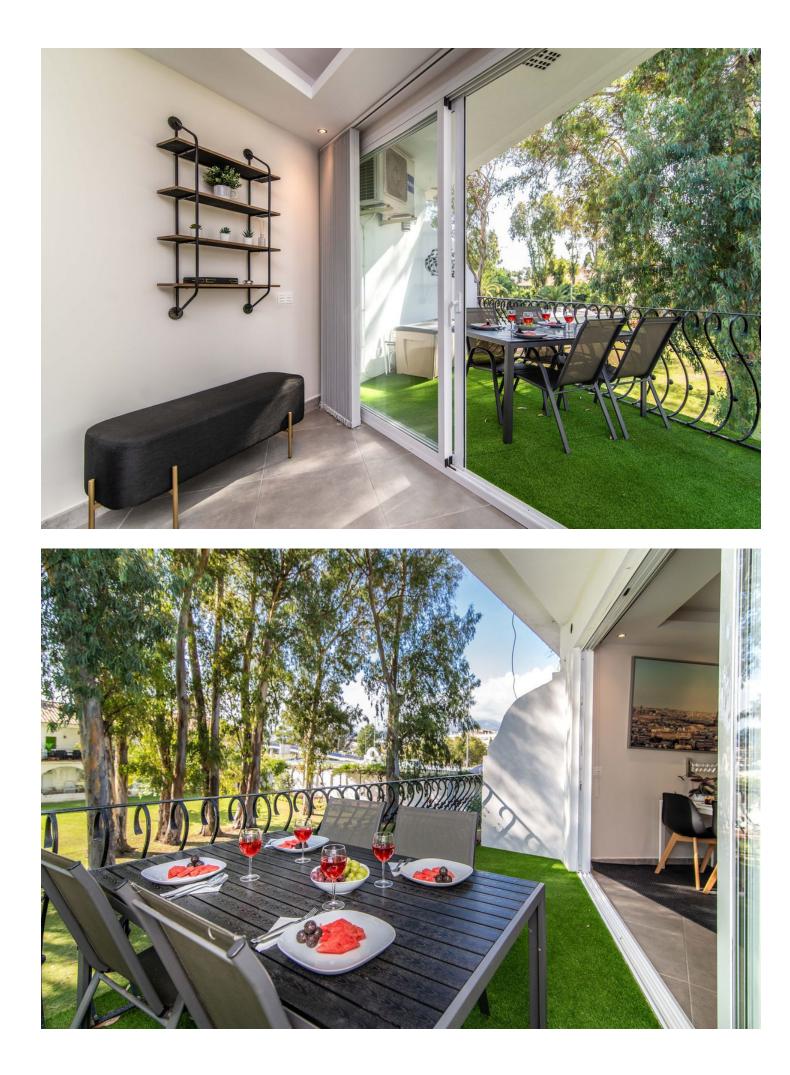

## Puerto Banús Apartment Community: 2,976 EUR / year IBI: 559 EUR / year Rubbish: 93 EUR / year Image: 2 Image: 1 81 m2

This is a great apartment located in an iconic community set within a very short walk of both the hugely popular Mistral Beach and the heart of Puerto Banus. If you are looking for the perfect sunshine retreat or holiday investment property this is a fantastic opportunity. The apartment is presented in perfect condition and can be enjoyed by the new owner from day one. Enjoying a modern open plan lay out to the lounge and kitchen and is bathed in natural daylight due to it's appealing south westerly orientation. With two bedrooms and a newly reformed bathroom with walk in shower. Pleasant views can be enjoyed from the private terrace over the communal garden area and pool. Viewing highly recommended.

Setting Beachside

Climate Control

Kitchen Y Fully Fitted Orientation South West Views Garden

🗸 Pool

Garden Communal Condition Excellent Features Covered Terrace Fitted Wardrobes Near Transport Private Terrace Parking Private