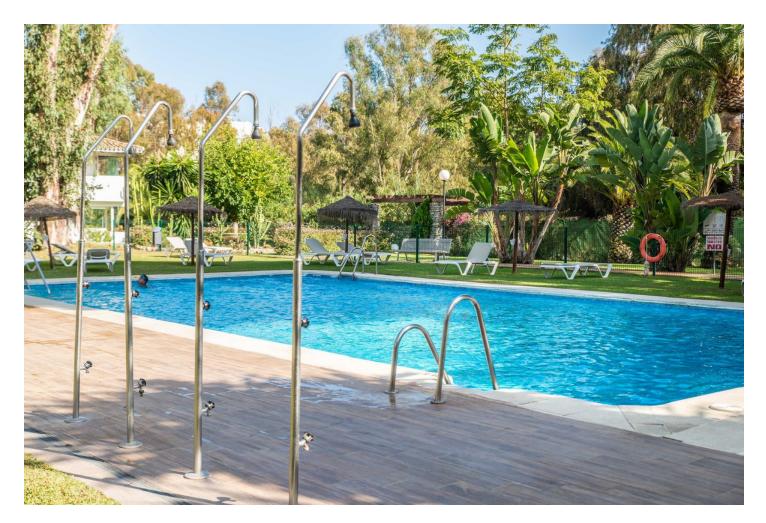

## Puerto Banús Apartment Community: 2,976 EUR / year IBI: 559 EUR / year Rubbish: 93 EUR / year Image: 2 Image: 1 81 m2

This is a great apartment located in an iconic community set within a very short walk of both the hugely popular Mistral Beach and the heart of Puerto Banus. If you are looking for the perfect sunshine retreat or holiday investment property this is a fantastic opportunity. The apartment is presented in perfect condition and can be enjoyed by the new owner from day one. Enjoying a modern open plan lay out to the lounge and kitchen and is bathed in natural daylight due to it's appealing south westerly orientation. With two bedrooms and a newly reformed bathroom with walk in shower. Pleasant views can be enjoyed from the private terrace over the communal garden area and pool. Viewing highly recommended.

Setting Beachside

Climate Control

Kitchen Y Fully Fitted Orientation South West Views Garden

🗸 Pool

Garden Communal Condition Excellent Features Covered Terrace Fitted Wardrobes Near Transport Private Terrace Parking Private

Pool Communal Furniture Optional

Utilities V Telephone