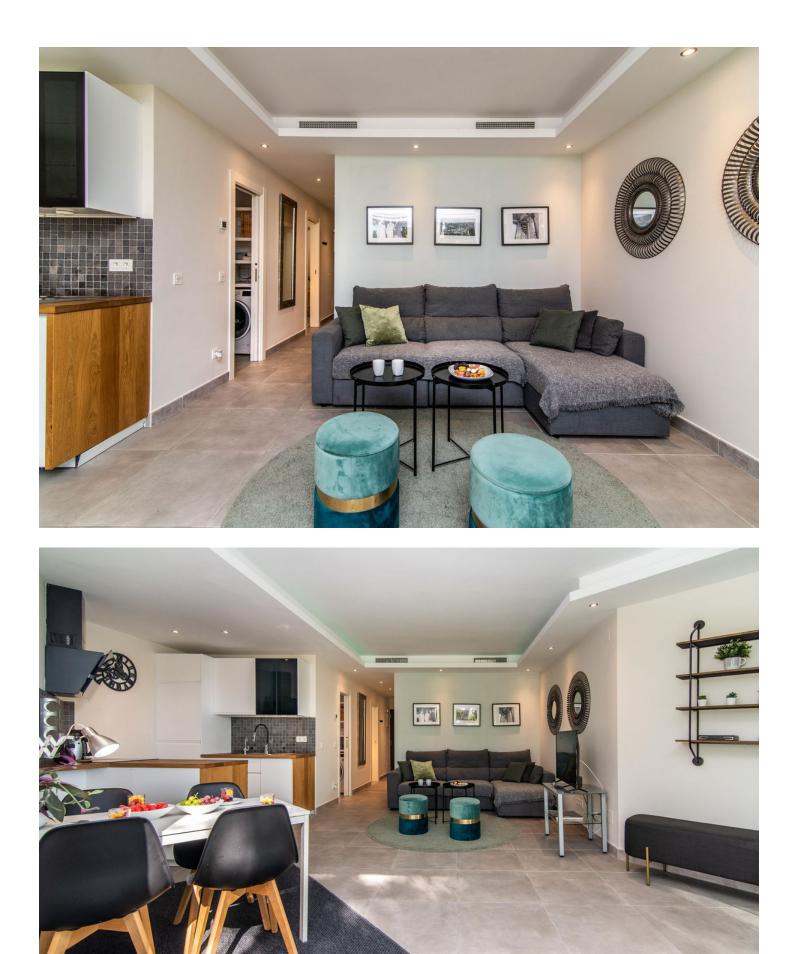

## Puerto Banús Apartment Community: 2,976 EUR / year IBI: 559 EUR / year Rubbish: 93 EUR / year Image: 2 Image: 1 81 m2

This is a great apartment located in an iconic community set within a very short walk of both the hugely popular Mistral Beach and the heart of Puerto Banus. If you are looking for the perfect sunshine retreat or holiday investment property this is a fantastic opportunity. The apartment is presented in perfect condition and can be enjoyed by the new owner from day one. Enjoying a modern open plan lay out to the lounge and kitchen and is bathed in natural daylight due to it's appealing south westerly orientation. With two bedrooms and a newly reformed bathroom with walk in shower. Pleasant views can be enjoyed from the private terrace over the communal garden area and pool. Viewing highly recommended.