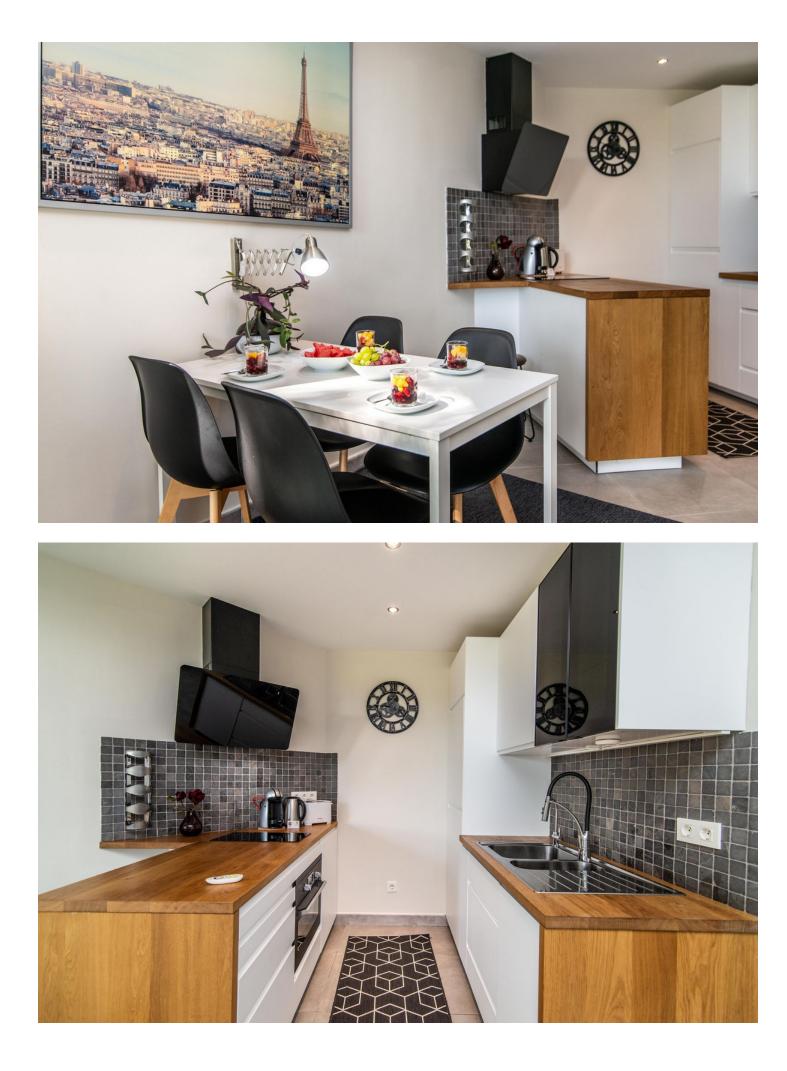

## Puerto Banús Apartment Community: 2,976 EUR / year IBI: 559 EUR / year Rubbish: 93 EUR / year Image: 2 Image: 1 81 m2

This is a great apartment located in an iconic community set within a very short walk of both the hugely popular Mistral Beach and the heart of Puerto Banus. If you are looking for the perfect sunshine retreat or holiday investment property this is a fantastic opportunity. The apartment is presented in perfect condition and can be enjoyed by the new owner from day one. Enjoying a modern open plan lay out to the lounge and kitchen and is bathed in natural daylight due to it's appealing south westerly orientation. With two bedrooms and a newly reformed bathroom with walk in shower. Pleasant views can be enjoyed from the private terrace over the communal garden area and pool. Viewing highly recommended.

Setting Beachside

Climate Control

Kitchen Y Fully Fitted Orientation South West Views Garden

🗸 Pool

Garden Communal Condition Excellent Features Covered Terrace Fitted Wardrobes Near Transport Private Terrace Parking Private