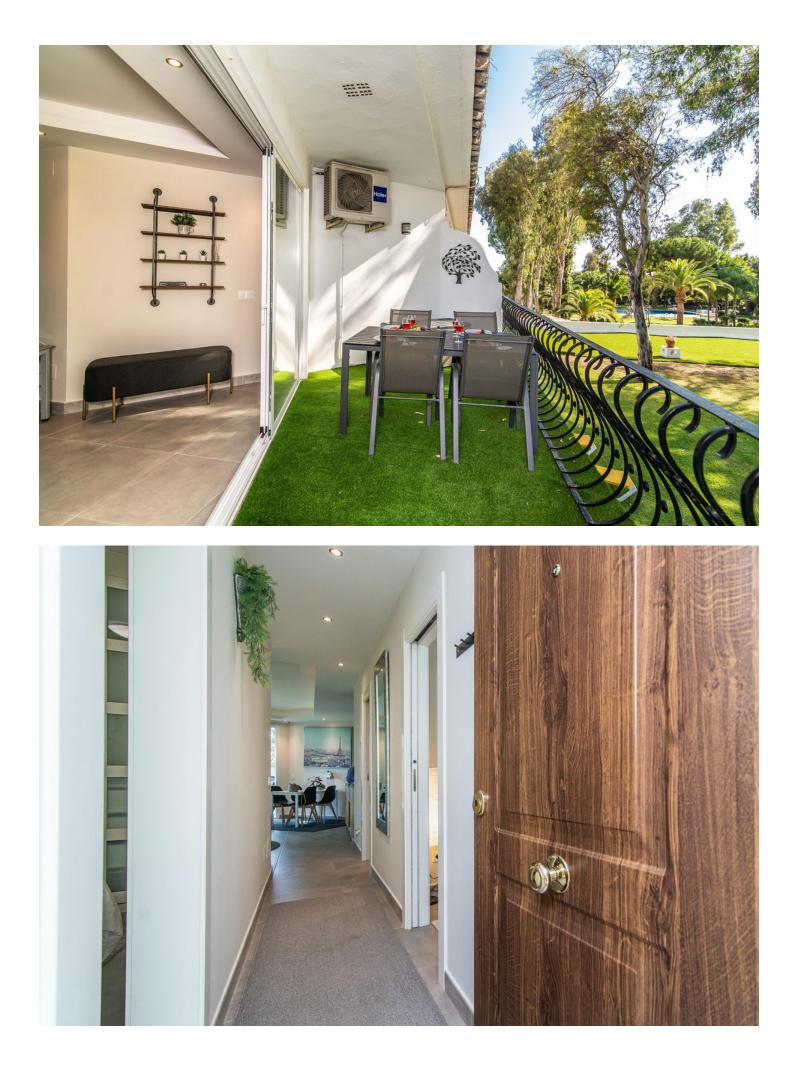

## Puerto Banús Apartment Community: 2,976 EUR / year IBI: 559 EUR / year Rubbish: 93 EUR / year Image: 2 Image: 1 81 m2

This is a great apartment located in an iconic community set within a very short walk of both the hugely popular Mistral Beach and the heart of Puerto Banus. If you are looking for the perfect sunshine retreat or holiday investment property this is a fantastic opportunity. The apartment is presented in perfect condition and can be enjoyed by the new owner from day one. Enjoying a modern open plan lay out to the lounge and kitchen and is bathed in natural daylight due to it's appealing south westerly orientation. With two bedrooms and a newly reformed bathroom with walk in shower. Pleasant views can be enjoyed from the private terrace over the communal garden area and pool. Viewing highly recommended.