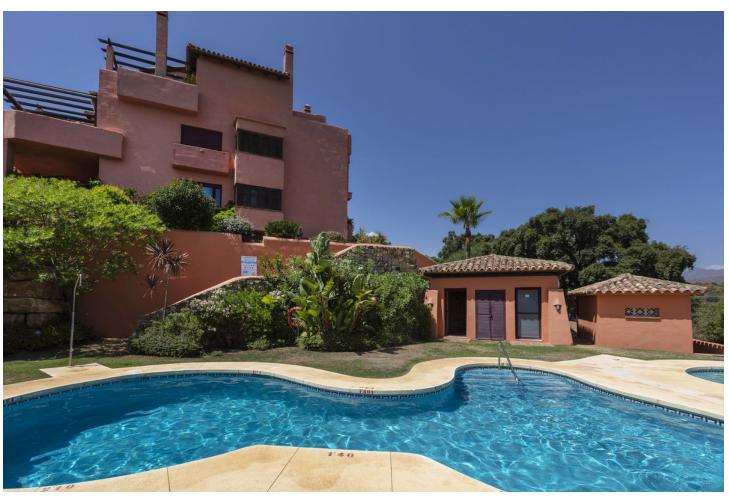

## Sales - Apartment - La Mairena 525.000€

La Mairena Apartment

Community: 4,560 EUR / year IBI: 850 EUR / year Rubbish: 130 EUR / year

3

3

245 m2

Stunning Penthouse with Panoramic Sea and Mountain Views in Marbella East Description Discover the most exceptional Penthouse, offering the best south-west orientation. This dream home provides breathtaking, unobstructed panoramic views stretching from the Mediterranean Sea to the mountains. With its perfect orientation, you can enjoy sunlight all day long and marvel at the stunning sunsets in the evening. This apartment is truly impressive, featuring top-quality fittings and a meticulously maintained interior with no expense spared. It offers three spacious bedrooms, three bathrooms, a modern kitchen, a utility room, ample storage space, and a double parking bay, ensuring all your needs are met. Residents enjoy complimentary access to the outstanding leisure facilities at El Soto de Marbella, including a private nine-hole golf course, a fully equipped gym, a relaxing sauna and spa, as well as Padel and tennis courts. The complex also boasts a popular on-site bar and restaurant. With a superfast fibre optic internet connection, staying connected is a breeze. This is a must-see property for those with the most discerning taste for luxury living on the Costa del Sol. Don't miss the opportunity to experience this extraordinary lifestyle.