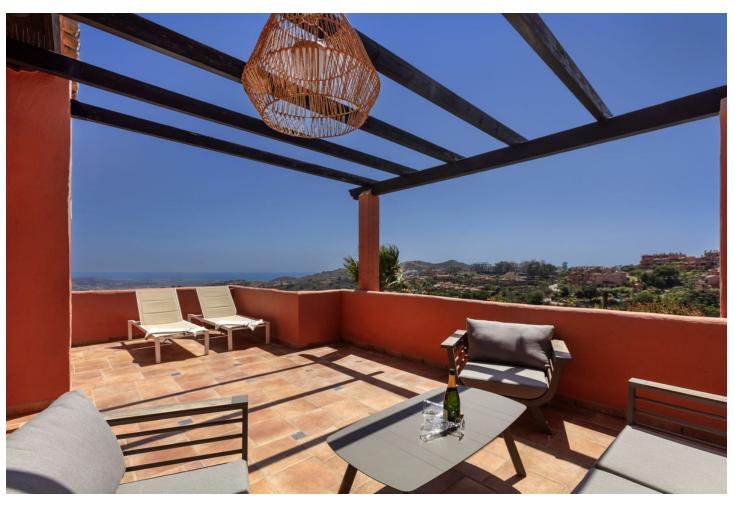

## Sales - Apartment - La Mairena 525.000€

La Mairena Apartment

Community: 4,560 EUR / year IBI: 850 EUR / year Rubbish: 130 EUR / year

3

3

245 m2

Stunning Penthouse with Panoramic Sea and Mountain Views in Marbella East Description Discover the most exceptional Penthouse, offering the best south-west orientation. This dream home provides breathtaking, unobstructed panoramic views stretching from the Mediterranean Sea to the mountains. With its perfect orientation, you can enjoy sunlight all day long and marvel at the stunning sunsets in the evening. This apartment is truly impressive, featuring top-quality fittings and a meticulously maintained interior with no expense spared. It offers three spacious bedrooms, three bathrooms, a modern kitchen, a utility room, ample storage space, and a double parking bay, ensuring all your needs are met. Residents enjoy complimentary access to the outstanding leisure facilities at El Soto de Marbella, including a private nine-hole golf course, a fully equipped gym, a relaxing sauna and spa, as well as Padel and tennis courts. The complex also boasts a popular on-site bar and restaurant. With a superfast fibre optic internet connection, staying connected is a breeze. This is a must-see property for those with the most discerning taste for luxury living on the Costa del Sol. Don't miss the opportunity to experience this extraordinary lifestyle.