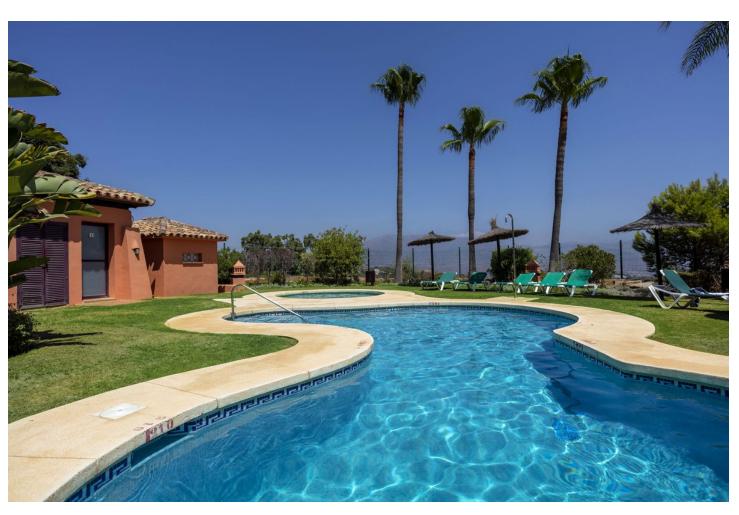

## Sales - Apartment - La Mairena 525.000€

La Mairena Apartment

Community: 4,560 EUR / year IBI: 850 EUR / year Rubbish: 130 EUR / year

3

3

245 m2

Stunning Penthouse with Panoramic Sea and Mountain Views in Marbella East Description Discover the most exceptional Penthouse, offering the best south-west orientation. This dream home provides breathtaking, unobstructed panoramic views stretching from the Mediterranean Sea to the mountains. With its perfect orientation, you can enjoy sunlight all day long and marvel at the stunning sunsets in the evening. This apartment is truly impressive, featuring top-quality fittings and a meticulously maintained interior with no expense spared. It offers three spacious bedrooms, three bathrooms, a modern kitchen, a utility room, ample storage space, and a double parking bay, ensuring all your needs are met. Residents enjoy complimentary access to the outstanding leisure facilities at El Soto de Marbella, including a private nine-hole golf course, a fully equipped gym, a relaxing sauna and spa, as well as Padel and tennis courts. The complex also boasts a popular on-site bar and restaurant. With a superfast fibre optic internet connection, staying connected is a breeze. This is a must-see property for those with the most discerning taste for luxury living on the Costa del Sol. Don't miss the opportunity to experience this extraordinary lifestyle.