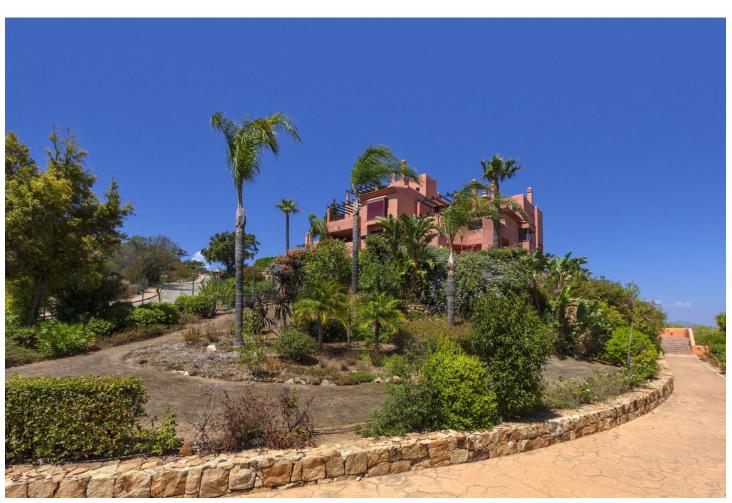

## Sales - Apartment - La Mairena 525.000€

La Mairena Apartment

Community: 4,560 EUR / year IBI: 850 EUR / year Rubbish: 130 EUR / year

3

3

245 m2

Stunning Penthouse with Panoramic Sea and Mountain Views in Marbella East Description Discover the most exceptional Penthouse, offering the best south-west orientation. This dream home provides breathtaking, unobstructed panoramic views stretching from the Mediterranean Sea to the mountains. With its perfect orientation, you can enjoy sunlight all day long and marvel at the stunning sunsets in the evening. This apartment is truly impressive, featuring top-quality fittings and a meticulously maintained interior with no expense spared. It offers three spacious bedrooms, three bathrooms, a modern kitchen, a utility room, ample storage space, and a double parking bay, ensuring all your needs are met. Residents enjoy complimentary access to the outstanding leisure facilities at El Soto de Marbella, including a private nine-hole golf course, a fully equipped gym, a relaxing sauna and spa, as well as Padel and tennis courts. The complex also boasts a popular on-site bar and restaurant. With a superfast fibre optic internet connection, staying connected is a breeze. This is a must-see property for those with the most discerning taste for luxury living on the Costa del Sol. Don't miss the opportunity to experience this extraordinary lifestyle.