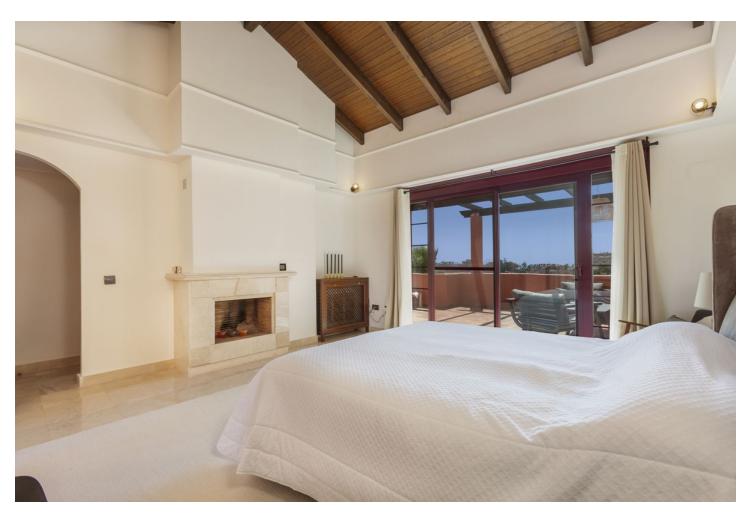

## Sales - Apartment - La Mairena 525.000€

La Mairena Apartment

Community: 4,560 EUR / year IBI: 850 EUR / year Rubbish: 130 EUR / year

3

3

245 m2

Stunning Penthouse with Panoramic Sea and Mountain Views in Marbella East Description Discover the most exceptional Penthouse, offering the best south-west orientation. This dream home provides breathtaking, unobstructed panoramic views stretching from the Mediterranean Sea to the mountains. With its perfect orientation, you can enjoy sunlight all day long and marvel at the stunning sunsets in the evening. This apartment is truly impressive, featuring top-quality fittings and a meticulously maintained interior with no expense spared. It offers three spacious bedrooms, three bathrooms, a modern kitchen, a utility room, ample storage space, and a double parking bay, ensuring all your needs are met. Residents enjoy complimentary access to the outstanding leisure facilities at El Soto de Marbella, including a private nine-hole golf course, a fully equipped gym, a relaxing sauna and spa, as well as Padel and tennis courts. The complex also boasts a popular on-site bar and restaurant. With a superfast fibre optic internet connection, staying connected is a breeze. This is a must-see property for those with the most discerning taste for luxury living on the Costa del Sol. Don't miss the opportunity to experience this extraordinary lifestyle.