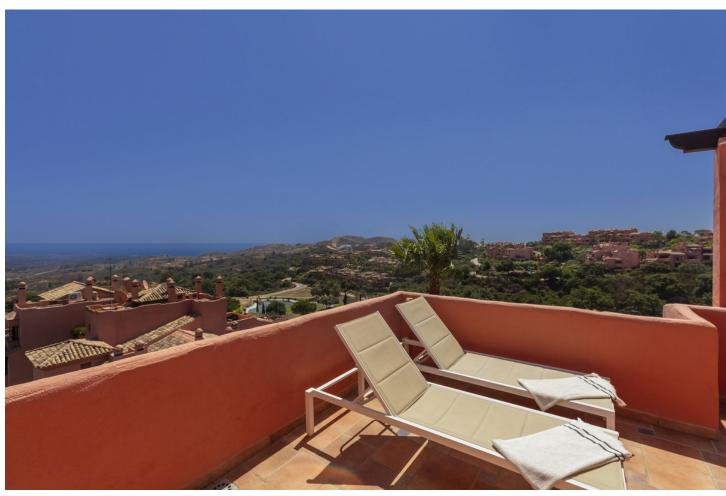

## Sales - Apartment - La Mairena 525.000€

La Mairena Apartment

Community: 4,560 EUR / year IBI: 850 EUR / year Rubbish: 130 EUR / year

3

3

245 m2

Stunning Penthouse with Panoramic Sea and Mountain Views in Marbella East Description Discover the most exceptional Penthouse, offering the best south-west orientation. This dream home provides breathtaking, unobstructed panoramic views stretching from the Mediterranean Sea to the mountains. With its perfect orientation, you can enjoy sunlight all day long and marvel at the stunning sunsets in the evening. This apartment is truly impressive, featuring top-quality fittings and a meticulously maintained interior with no expense spared. It offers three spacious bedrooms, three bathrooms, a modern kitchen, a utility room, ample storage space, and a double parking bay, ensuring all your needs are met. Residents enjoy complimentary access to the outstanding leisure facilities at El Soto de Marbella, including a private nine-hole golf course, a fully equipped gym, a relaxing sauna and spa, as well as Padel and tennis courts. The complex also boasts a popular on-site bar and restaurant. With a superfast fibre optic internet connection, staying connected is a breeze. This is a must-see property for those with the most discerning taste for luxury living on the Costa del Sol. Don't miss the opportunity to experience this extraordinary lifestyle.