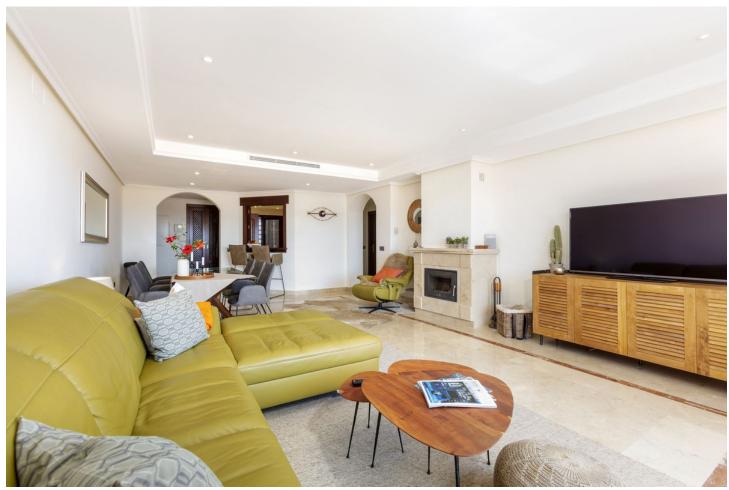

## Sales - Apartment - La Mairena 525.000€

La Mairena Apartment

Community: 4,560 EUR / year IBI: 850 EUR / year Rubbish: 130 EUR / year

3

3

245 m2

Stunning Penthouse with Panoramic Sea and Mountain Views in Marbella East Description Discover the most exceptional Penthouse, offering the best south-west orientation. This dream home provides breathtaking, unobstructed panoramic views stretching from the Mediterranean Sea to the mountains. With its perfect orientation, you can enjoy sunlight all day long and marvel at the stunning sunsets in the evening. This apartment is truly impressive, featuring top-quality fittings and a meticulously maintained interior with no expense spared. It offers three spacious bedrooms, three bathrooms, a modern kitchen, a utility room, ample storage space, and a double parking bay, ensuring all your needs are met. Residents enjoy complimentary access to the outstanding leisure facilities at El Soto de Marbella, including a private nine-hole golf course, a fully equipped gym, a relaxing sauna and spa, as well as Padel and tennis courts. The complex also boasts a popular on-site bar and restaurant. With a superfast fibre optic internet connection, staying connected is a breeze. This is a must-see property for those with the most discerning taste for luxury living on the Costa del Sol. Don't miss the opportunity to experience this extraordinary lifestyle.