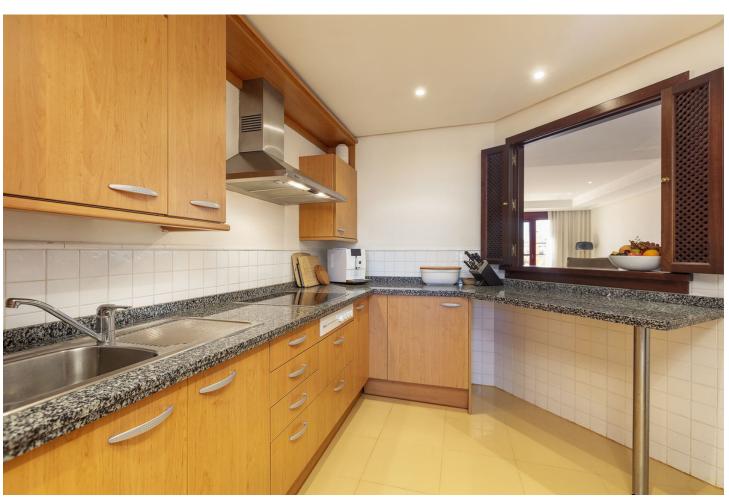

## Sales - Apartment - La Mairena 525.000€

La Mairena Apartment

Community: 4,560 EUR / year IBI: 850 EUR / year Rubbish: 130 EUR / year

3

3

245 m2

Stunning Penthouse with Panoramic Sea and Mountain Views in Marbella East Description Discover the most exceptional Penthouse, offering the best south-west orientation. This dream home provides breathtaking, unobstructed panoramic views stretching from the Mediterranean Sea to the mountains. With its perfect orientation, you can enjoy sunlight all day long and marvel at the stunning sunsets in the evening. This apartment is truly impressive, featuring top-quality fittings and a meticulously maintained interior with no expense spared. It offers three spacious bedrooms, three bathrooms, a modern kitchen, a utility room, ample storage space, and a double parking bay, ensuring all your needs are met. Residents enjoy complimentary access to the outstanding leisure facilities at El Soto de Marbella, including a private nine-hole golf course, a fully equipped gym, a relaxing sauna and spa, as well as Padel and tennis courts. The complex also boasts a popular on-site bar and restaurant. With a superfast fibre optic internet connection, staying connected is a breeze. This is a must-see property for those with the most discerning taste for luxury living on the Costa del Sol. Don't miss the opportunity to experience this extraordinary lifestyle.