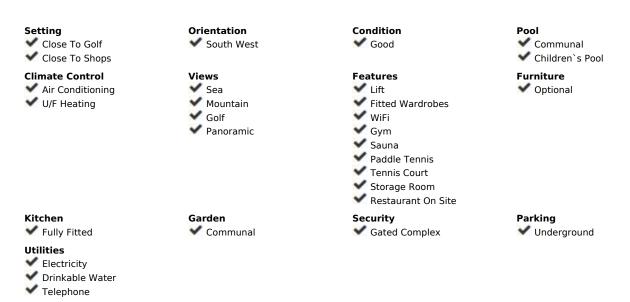

## Sales - Apartment - La Mairena 525.000€

La Mairena Apartment

Community: 4,560 EUR / year IBI: 850 EUR / year Rubbish: 130 EUR / year

3

3

245 m2

Stunning Penthouse with Panoramic Sea and Mountain Views in Marbella East Description Discover the most exceptional Penthouse, offering the best south-west orientation. This dream home provides breathtaking, unobstructed panoramic views stretching from the Mediterranean Sea to the mountains. With its perfect orientation, you can enjoy sunlight all day long and marvel at the stunning sunsets in the evening. This apartment is truly impressive, featuring top-quality fittings and a meticulously maintained interior with no expense spared. It offers three spacious bedrooms, three bathrooms, a modern kitchen, a utility room, ample storage space, and a double parking bay, ensuring all your needs are met. Residents enjoy complimentary access to the outstanding leisure facilities at El Soto de Marbella, including a private nine-hole golf course, a fully equipped gym, a relaxing sauna and spa, as well as Padel and tennis courts. The complex also boasts a popular on-site bar and restaurant. With a superfast fibre optic internet connection, staying connected is a breeze. This is a must-see property for those with the most discerning taste for luxury living on the Costa del Sol. Don't miss the opportunity to experience this extraordinary lifestyle.