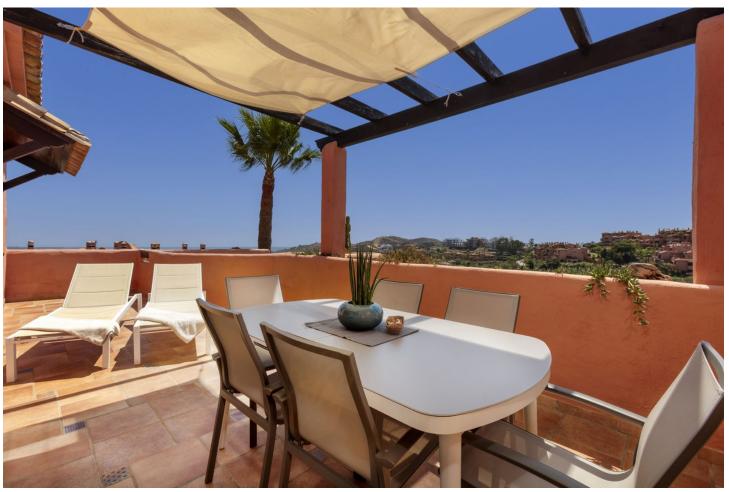

## Sales - Apartment - La Mairena 525.000€

La Mairena Apartment

Community: 4,560 EUR / year IBI: 850 EUR / year Rubbish: 130 EUR / year

3

3

245 m2

Stunning Penthouse with Panoramic Sea and Mountain Views in Marbella East Description Discover the most exceptional Penthouse, offering the best south-west orientation. This dream home provides breathtaking, unobstructed panoramic views stretching from the Mediterranean Sea to the mountains. With its perfect orientation, you can enjoy sunlight all day long and marvel at the stunning sunsets in the evening. This apartment is truly impressive, featuring top-quality fittings and a meticulously maintained interior with no expense spared. It offers three spacious bedrooms, three bathrooms, a modern kitchen, a utility room, ample storage space, and a double parking bay, ensuring all your needs are met. Residents enjoy complimentary access to the outstanding leisure facilities at El Soto de Marbella, including a private nine-hole golf course, a fully equipped gym, a relaxing sauna and spa, as well as Padel and tennis courts. The complex also boasts a popular on-site bar and restaurant. With a superfast fibre optic internet connection, staying connected is a breeze. This is a must-see property for those with the most discerning taste for luxury living on the Costa del Sol. Don't miss the opportunity to experience this extraordinary lifestyle.