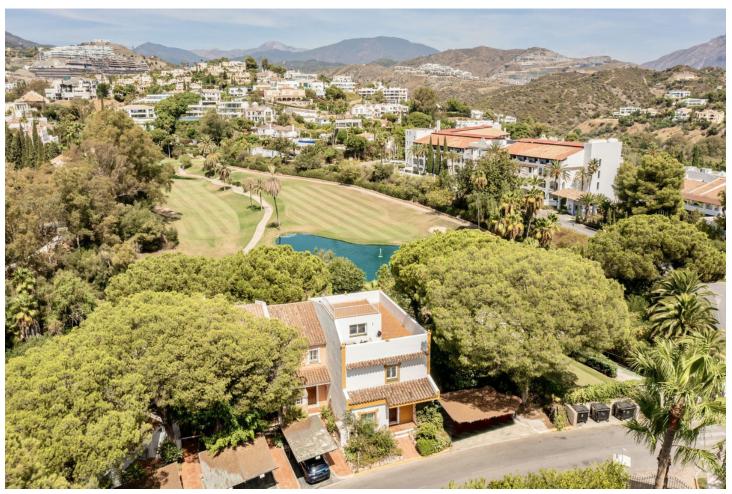

## Sales - House - La Quinta 945.00€

La Quinta House

Community: 1,704 EUR / year IBI: 679 EUR / year Rubbish: 18 EUR / year

4

3.5

282 m2

Dreaming of an exclusive home in the heart of prestigious La Quinta Golf? This modern property in La Quinta offers everything you could wish for and more. With 4 spacious bedrooms and 3 elegant bathrooms, spread across 3 well-planned floors, there's plenty of room for both family and guests. On the ground floor, you are welcomed by a bright and airy open-plan layout where the kitchen, dining area, and living room seamlessly blend together. Large windows in two directions\*\* flood the space with natural light, creating an inviting atmosphere. From the living room, you have direct access to a spacious terrace with amazing golf views – perfect for relaxing or entertaining. The top floor features a luxurious master suite with an en-suite bathroom, walk-in closet, and access to a private rooftop terrace with stunning views. Here, you can enjoy sunsets over the surrounding golf valley. On the roof op terrace is a possibility to build a plunge pool and outdoor kitchen, see the attached alternative floor plan. (We also have 3D renders of the rooftop terrace with the pool and outdoor kitchen we can show on the viewings). The lower floor includes two additional bedrooms, two bathrooms, and a practical storage room, making it ideal for a larger family or hosting long-term guests. With close proximity to some of Costa del Sol's best golf courses – La Quinta Golf, Los Naranjos Golf, and Las Brisas Golf – this is the perfect home for golf enthusiasts. Additionally, you are just a short drive away from the beach, Puerto Banús, Marbella and charming San Pedro. Don't miss the opportunity to acquire this unique property – a home that combines comfort, style, and an unbeatable location!