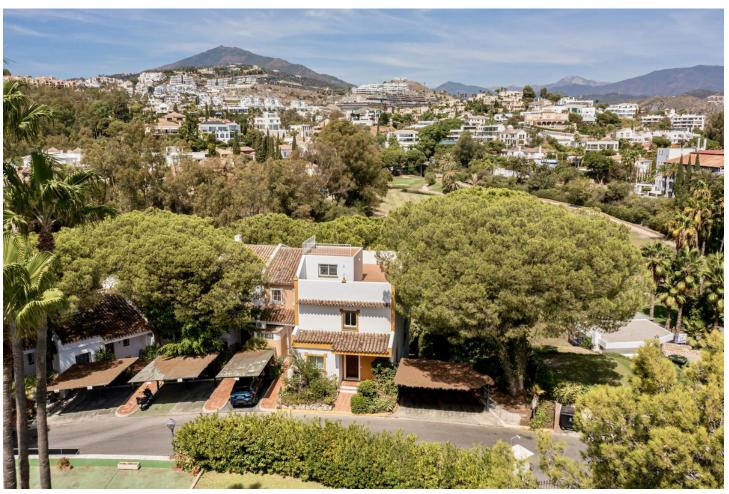

## Sales - House - La Quinta 945.00€

La Quinta House

Community: 1,704 EUR / year IBI: 679 EUR / year Rubbish: 18 EUR / year

4

3.5

282 m2

Dreaming of an exclusive home in the heart of prestigious La Quinta Golf? This modern property in La Quinta offers everything you could wish for and more. With 4 spacious bedrooms and 3 elegant bathrooms, spread across 3 well-planned floors, there's plenty of room for both family and guests. On the ground floor, you are welcomed by a bright and airy open-plan layout where the kitchen, dining area, and living room seamlessly blend together. Large windows in two directions\*\* flood the space with natural light, creating an inviting atmosphere. From the living room, you have direct access to a spacious terrace with amazing golf views – perfect for relaxing or entertaining. The top floor features a luxurious master suite with an en-suite bathroom, walk-in closet, and access to a private rooftop terrace with stunning views. Here, you can enjoy sunsets over the surrounding golf valley. On the roof op terrace is a possibility to build a plunge pool and outdoor kitchen, see the attached alternative floor plan. (We also have 3D renders of the rooftop terrace with the pool and outdoor kitchen we can show on the viewings). The lower floor includes two additional bedrooms, two bathrooms, and a practical storage room, making it ideal for a larger family or hosting long-term guests. With close proximity to some of Costa del Sol's best golf courses – La Quinta Golf, Los Naranjos Golf, and Las Brisas Golf – this is the perfect home for golf enthusiasts. Additionally, you are just a short drive away from the beach, Puerto Banús, Marbella and charming San Pedro. Don't miss the opportunity to acquire this unique property – a home that combines comfort, style, and an unbeatable location!