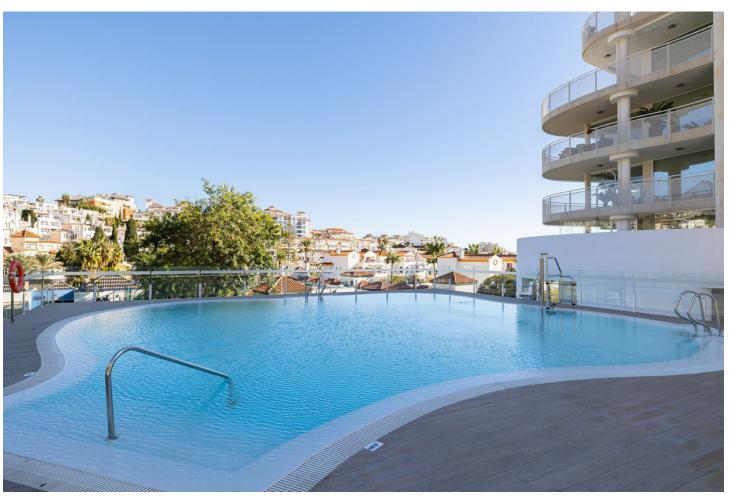

## Sales - Apartment - Benalmadena Costa 998.000€

Benalmadena Costa

**Apartment** 

Community: 2,964 EUR / year IBI: 843 EUR / year Rubbish: 91 EUR / year

3

3

149 m<sup>2</sup>

Amazing duplex Penthouse in the heart of Benalmadena only 400m from the beach. Spacious and bright 3 bedroom and 3 bathroom apartment with sea and mountain views as well as a private jacuzzi. Energy rating A due to solar panels and aerothermia cooling and heatings system. Two garages spaces with a charging point for an electric vehicle. Neff, Miele and Bosh appliances and designer furniture. Underfloor heating in bathrooms and private elevator for one person in the apartment. Community has a swimming pool, sauna and gym. Built by prestigious Higueron Prive. A must see for anyone looking for quality luxury living on the Costa del Sol. Benalmadena Costa, Costa del Sol. 3 Bedrooms, 3 Bathrooms, Built 149 m², Terrace 56 m². Setting: Commercial Area, Village, Close To Port, Close To Sea, Close To Town, Close To Schools, Close To Marina, Urbanisation. Orientation: South East, West. Condition: Excellent, New Construction. Pool: Communal. Climate Control: Air Conditioning, Hot A/C, Cold A/C, U/F/H Bathrooms. Features: Covered Terrace, Lift, Fitted Wardrobes, Near Transport, Private Terrace, WiFi, Gym, Sauna, Paddle Tennis, Storage Room, Utility Room, Ensuite Bathroom, Jacuzzi, Barbeque, Double Glazing, Domotics, Fiber Optic. Furniture: Fully Furnished. Kitchen: Fully Fitted. Garden: Communal. Security: Gated Complex, Electric Blinds, Entry Phone, Alarm System, Safe. Parking: Underground, Garage, More Than One, Private. Utilities: Electricity, Drinkable Water, Photovoltaic solar panels. Category: Cheap, Holiday Homes, Investment, Luxury, Resale.