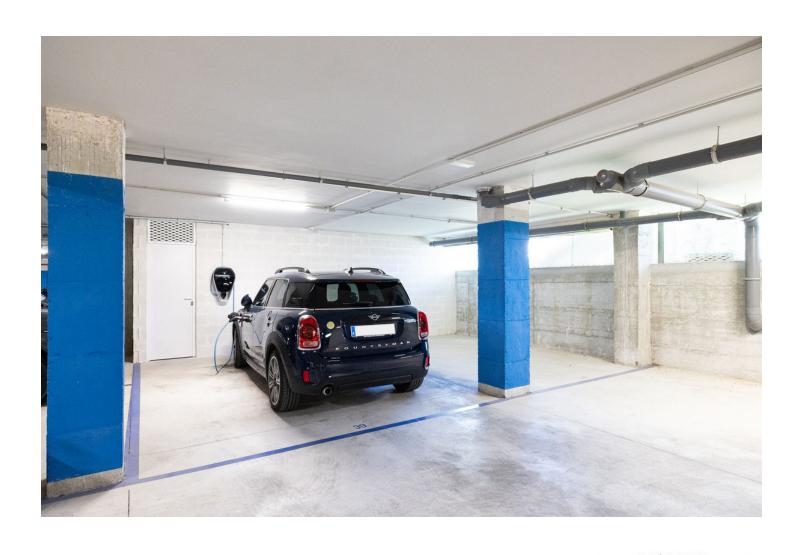

## Sales - Apartment - Benalmadena Costa 998.000€

Benalmadena Costa

**Apartment** 

Community: 2,964 EUR / year IBI: 843 EUR / year Rubbish: 91 EUR / year

3

3

149 m<sup>2</sup>

Amazing duplex Penthouse in the heart of Benalmadena only 400m from the beach. Spacious and bright 3 bedroom and 3 bathroom apartment with sea and mountain views as well as a private jacuzzi. Energy rating A due to solar panels and aerothermia cooling and heatings system. Two garages spaces with a charging point for an electric vehicle. Neff, Miele and Bosh appliances and designer furniture. Underfloor heating in bathrooms and private elevator for one person in the apartment. Community has a swimming pool, sauna and gym. Built by prestigious Higueron Prive. A must see for anyone looking for quality luxury living on the Costa del Sol. Benalmadena Costa, Costa del Sol. 3 Bedrooms, 3 Bathrooms, Built 149 m², Terrace 56 m². Setting: Commercial Area, Village, Close To Port, Close To Sea, Close To Town, Close To Schools, Close To Marina, Urbanisation. Orientation: South East, West. Condition: Excellent, New Construction. Pool: Communal. Climate Control: Air Conditioning, Hot A/C, Cold A/C, U/F/H Bathrooms. Features: Covered Terrace, Lift, Fitted Wardrobes, Near Transport, Private Terrace, WiFi, Gym, Sauna, Paddle Tennis, Storage Room, Utility Room, Ensuite Bathroom, Jacuzzi, Barbeque, Double Glazing, Domotics, Fiber Optic. Furniture: Fully Furnished. Kitchen: Fully Fitted. Garden: Communal. Security: Gated Complex, Electric Blinds, Entry Phone, Alarm System, Safe. Parking: Underground, Garage, More Than One, Private. Utilities: Electricity, Drinkable Water, Photovoltaic solar panels. Category: Cheap, Holiday Homes, Investment, Luxury, Resale.