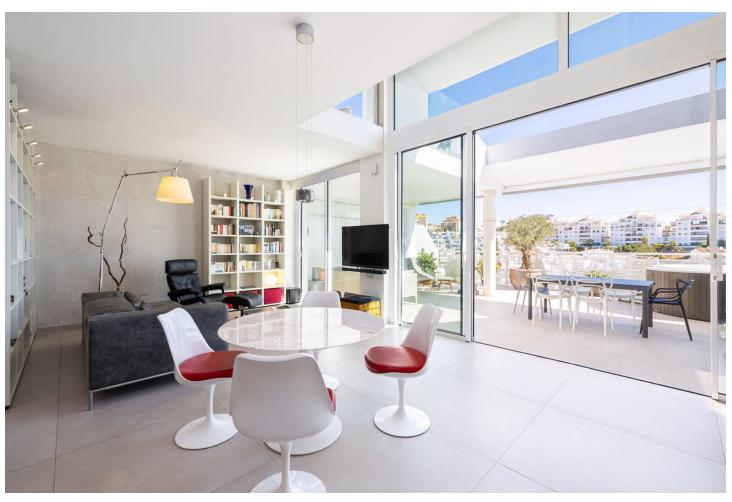

## Sales - Apartment - Benalmadena Costa 998.000€

Benalmadena Costa

**Apartment** 

Community: 2,964 EUR / year IBI: 843 EUR / year Rubbish: 91 EUR / year

3

3

149 m<sup>2</sup>

Amazing duplex Penthouse in the heart of Benalmadena only 400m from the beach. Spacious and bright 3 bedroom and 3 bathroom apartment with sea and mountain views as well as a private jacuzzi. Energy rating A due to solar panels and aerothermia cooling and heatings system. Two garages spaces with a charging point for an electric vehicle. Neff, Miele and Bosh appliances and designer furniture. Underfloor heating in bathrooms and private elevator for one person in the apartment. Community has a swimming pool, sauna and gym. Built by prestigious Higueron Prive. A must see for anyone looking for quality luxury living on the Costa del Sol. Benalmadena Costa, Costa del Sol. 3 Bedrooms, 3 Bathrooms, Built 149 m², Terrace 56 m². Setting: Commercial Area, Village, Close To Port, Close To Sea, Close To Town, Close To Schools, Close To Marina, Urbanisation. Orientation: South East, West. Condition: Excellent, New Construction. Pool: Communal. Climate Control: Air Conditioning, Hot A/C, Cold A/C, U/F/H Bathrooms. Features: Covered Terrace, Lift, Fitted Wardrobes, Near Transport, Private Terrace, WiFi, Gym, Sauna, Paddle Tennis, Storage Room, Utility Room, Ensuite Bathroom, Jacuzzi, Barbeque, Double Glazing, Domotics, Fiber Optic. Furniture: Fully Furnished. Kitchen: Fully Fitted. Garden: Communal. Security: Gated Complex, Electric Blinds, Entry Phone, Alarm System, Safe. Parking: Underground, Garage, More Than One, Private. Utilities: Electricity, Drinkable Water, Photovoltaic solar panels. Category: Cheap, Holiday Homes, Investment, Luxury, Resale.