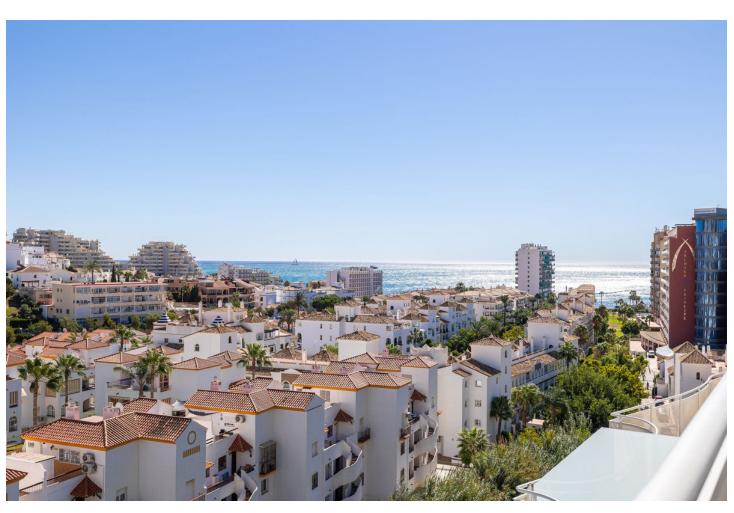

## Sales - Apartment - Benalmadena Costa 998.000€

Benalmadena Costa

**Apartment** 

Community: 2,964 EUR / year IBI: 843 EUR / year Rubbish: 91 EUR / year

3

3

149 m<sup>2</sup>

Amazing duplex Penthouse in the heart of Benalmadena only 400m from the beach. Spacious and bright 3 bedroom and 3 bathroom apartment with sea and mountain views as well as a private jacuzzi. Energy rating A due to solar panels and aerothermia cooling and heatings system. Two garages spaces with a charging point for an electric vehicle. Neff, Miele and Bosh appliances and designer furniture. Underfloor heating in bathrooms and private elevator for one person in the apartment. Community has a swimming pool, sauna and gym. Built by prestigious Higueron Prive. A must see for anyone looking for quality luxury living on the Costa del Sol. Benalmadena Costa, Costa del Sol. 3 Bedrooms, 3 Bathrooms, Built 149 m², Terrace 56 m². Setting: Commercial Area, Village, Close To Port, Close To Sea, Close To Town, Close To Schools, Close To Marina, Urbanisation. Orientation: South East, West. Condition: Excellent, New Construction. Pool: Communal. Climate Control: Air Conditioning, Hot A/C, Cold A/C, U/F/H Bathrooms. Features: Covered Terrace, Lift, Fitted Wardrobes, Near Transport, Private Terrace, WiFi, Gym, Sauna, Paddle Tennis, Storage Room, Utility Room, Ensuite Bathroom, Jacuzzi, Barbeque, Double Glazing, Domotics, Fiber Optic. Furniture: Fully Furnished. Kitchen: Fully Fitted. Garden: Communal. Security: Gated Complex, Electric Blinds, Entry Phone, Alarm System, Safe. Parking: Underground, Garage, More Than One, Private. Utilities: Electricity, Drinkable Water, Photovoltaic solar panels. Category: Cheap, Holiday Homes, Investment, Luxury, Resale.