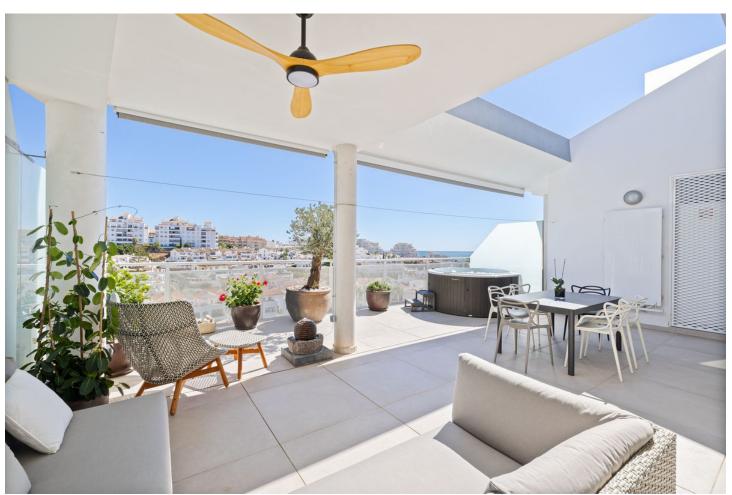

## Sales - Apartment - Benalmadena Costa 998.000€

Benalmadena Costa

**Apartment** 

Community: 2,964 EUR / year IBI: 843 EUR / year Rubbish: 91 EUR / year

3

3

149 m<sup>2</sup>

Amazing duplex Penthouse in the heart of Benalmadena only 400m from the beach. Spacious and bright 3 bedroom and 3 bathroom apartment with sea and mountain views as well as a private jacuzzi. Energy rating A due to solar panels and aerothermia cooling and heatings system. Two garages spaces with a charging point for an electric vehicle. Neff, Miele and Bosh appliances and designer furniture. Underfloor heating in bathrooms and private elevator for one person in the apartment. Community has a swimming pool, sauna and gym. Built by prestigious Higueron Prive. A must see for anyone looking for quality luxury living on the Costa del Sol. Benalmadena Costa, Costa del Sol. 3 Bedrooms, 3 Bathrooms, Built 149 m², Terrace 56 m². Setting: Commercial Area, Village, Close To Port, Close To Sea, Close To Town, Close To Schools, Close To Marina, Urbanisation. Orientation: South East, West. Condition: Excellent, New Construction. Pool: Communal. Climate Control: Air Conditioning, Hot A/C, Cold A/C, U/F/H Bathrooms. Features: Covered Terrace, Lift, Fitted Wardrobes, Near Transport, Private Terrace, WiFi, Gym, Sauna, Paddle Tennis, Storage Room, Utility Room, Ensuite Bathroom, Jacuzzi, Barbeque, Double Glazing, Domotics, Fiber Optic. Furniture: Fully Furnished. Kitchen: Fully Fitted. Garden: Communal. Security: Gated Complex, Electric Blinds, Entry Phone, Alarm System, Safe. Parking: Underground, Garage, More Than One, Private. Utilities: Electricity, Drinkable Water, Photovoltaic solar panels. Category: Cheap, Holiday Homes, Investment, Luxury, Resale.