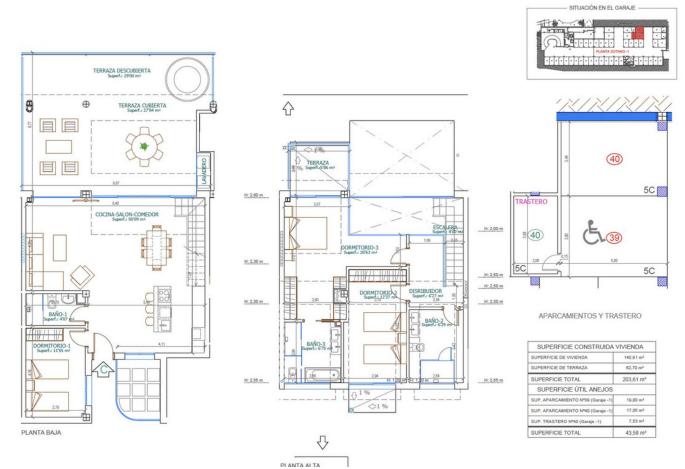

## Sales - Apartment - Benalmadena Costa 998.000€

Benalmadena Costa

**Apartment** 

Community: 2,964 EUR / year IBI: 843 EUR / year Rubbish: 91 EUR / year

3

3

149 m<sup>2</sup>

Amazing duplex Penthouse in the heart of Benalmadena only 400m from the beach. Spacious and bright 3 bedroom and 3 bathroom apartment with sea and mountain views as well as a private jacuzzi. Energy rating A due to solar panels and aerothermia cooling and heatings system. Two garages spaces with a charging point for an electric vehicle. Neff, Miele and Bosh appliances and designer furniture. Underfloor heating in bathrooms and private elevator for one person in the apartment. Community has a swimming pool, sauna and gym. Built by prestigious Higueron Prive. A must see for anyone looking for quality luxury living on the Costa del Sol. Benalmadena Costa, Costa del Sol. 3 Bedrooms, 3 Bathrooms, Built 149 m², Terrace 56 m². Setting: Commercial Area, Village, Close To Port, Close To Sea, Close To Town, Close To Schools, Close To Marina, Urbanisation. Orientation: South East, West. Condition: Excellent, New Construction. Pool: Communal. Climate Control: Air Conditioning, Hot A/C, Cold A/C, U/F/H Bathrooms. Features: Covered Terrace, Lift, Fitted Wardrobes, Near Transport, Private Terrace, WiFi, Gym, Sauna, Paddle Tennis, Storage Room, Utility Room, Ensuite Bathroom, Jacuzzi, Barbeque, Double Glazing, Domotics, Fiber Optic. Furniture: Fully Furnished. Kitchen: Fully Fitted. Garden: Communal. Security: Gated Complex, Electric Blinds, Entry Phone, Alarm System, Safe. Parking: Underground, Garage, More Than One, Private. Utilities: Electricity, Drinkable Water, Photovoltaic solar panels. Category: Cheap, Holiday Homes, Investment, Luxury, Resale.