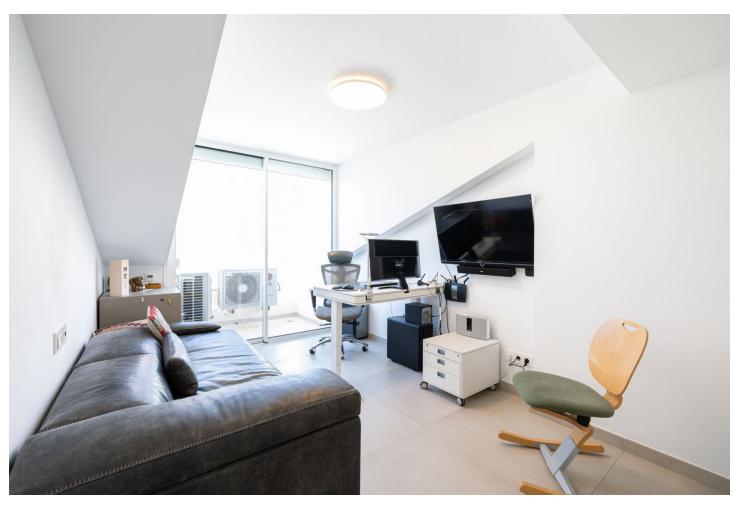

## Sales - Apartment - Benalmadena Costa 998.000€

Benalmadena Costa

**Apartment** 

Community: 2,964 EUR / year IBI: 843 EUR / year Rubbish: 91 EUR / year

3

3

149 m<sup>2</sup>

Amazing duplex Penthouse in the heart of Benalmadena only 400m from the beach. Spacious and bright 3 bedroom and 3 bathroom apartment with sea and mountain views as well as a private jacuzzi. Energy rating A due to solar panels and aerothermia cooling and heatings system. Two garages spaces with a charging point for an electric vehicle. Neff, Miele and Bosh appliances and designer furniture. Underfloor heating in bathrooms and private elevator for one person in the apartment. Community has a swimming pool, sauna and gym. Built by prestigious Higueron Prive. A must see for anyone looking for quality luxury living on the Costa del Sol. Benalmadena Costa, Costa del Sol. 3 Bedrooms, 3 Bathrooms, Built 149 m², Terrace 56 m². Setting: Commercial Area, Village, Close To Port, Close To Sea, Close To Town, Close To Schools, Close To Marina, Urbanisation. Orientation: South East, West. Condition: Excellent, New Construction. Pool: Communal. Climate Control: Air Conditioning, Hot A/C, Cold A/C, U/F/H Bathrooms. Features: Covered Terrace, Lift, Fitted Wardrobes, Near Transport, Private Terrace, WiFi, Gym, Sauna, Paddle Tennis, Storage Room, Utility Room, Ensuite Bathroom, Jacuzzi, Barbeque, Double Glazing, Domotics, Fiber Optic. Furniture: Fully Furnished. Kitchen: Fully Fitted. Garden: Communal. Security: Gated Complex, Electric Blinds, Entry Phone, Alarm System, Safe. Parking: Underground, Garage, More Than One, Private. Utilities: Electricity, Drinkable Water, Photovoltaic solar panels. Category: Cheap, Holiday Homes, Investment, Luxury, Resale.