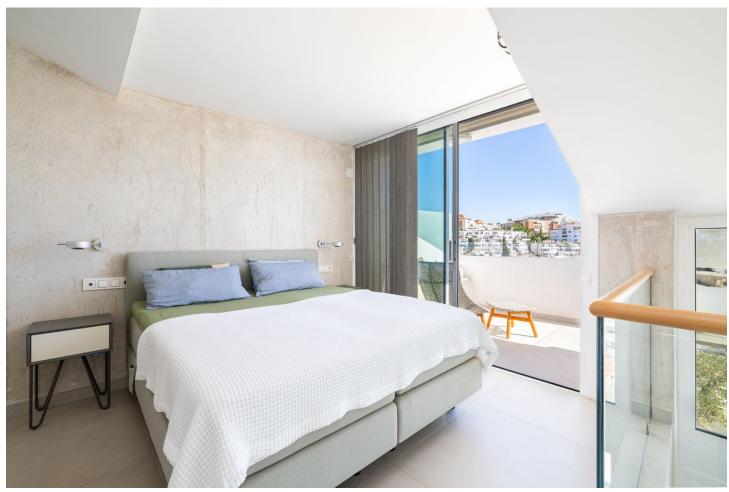

## Sales - Apartment - Benalmadena Costa 998.000€

Benalmadena Costa

**Apartment** 

Community: 2,964 EUR / year IBI: 843 EUR / year Rubbish: 91 EUR / year

3

3

149 m<sup>2</sup>

Amazing duplex Penthouse in the heart of Benalmadena only 400m from the beach. Spacious and bright 3 bedroom and 3 bathroom apartment with sea and mountain views as well as a private jacuzzi. Energy rating A due to solar panels and aerothermia cooling and heatings system. Two garages spaces with a charging point for an electric vehicle. Neff, Miele and Bosh appliances and designer furniture. Underfloor heating in bathrooms and private elevator for one person in the apartment. Community has a swimming pool, sauna and gym. Built by prestigious Higueron Prive. A must see for anyone looking for quality luxury living on the Costa del Sol. Benalmadena Costa, Costa del Sol. 3 Bedrooms, 3 Bathrooms, Built 149 m², Terrace 56 m². Setting: Commercial Area, Village, Close To Port, Close To Sea, Close To Town, Close To Schools, Close To Marina, Urbanisation. Orientation: South East, West. Condition: Excellent, New Construction. Pool: Communal. Climate Control: Air Conditioning, Hot A/C, Cold A/C, U/F/H Bathrooms. Features: Covered Terrace, Lift, Fitted Wardrobes, Near Transport, Private Terrace, WiFi, Gym, Sauna, Paddle Tennis, Storage Room, Utility Room, Ensuite Bathroom, Jacuzzi, Barbeque, Double Glazing, Domotics, Fiber Optic. Furniture: Fully Furnished. Kitchen: Fully Fitted. Garden: Communal. Security: Gated Complex, Electric Blinds, Entry Phone, Alarm System, Safe. Parking: Underground, Garage, More Than One, Private. Utilities: Electricity, Drinkable Water, Photovoltaic solar panels. Category: Cheap, Holiday Homes, Investment, Luxury, Resale.