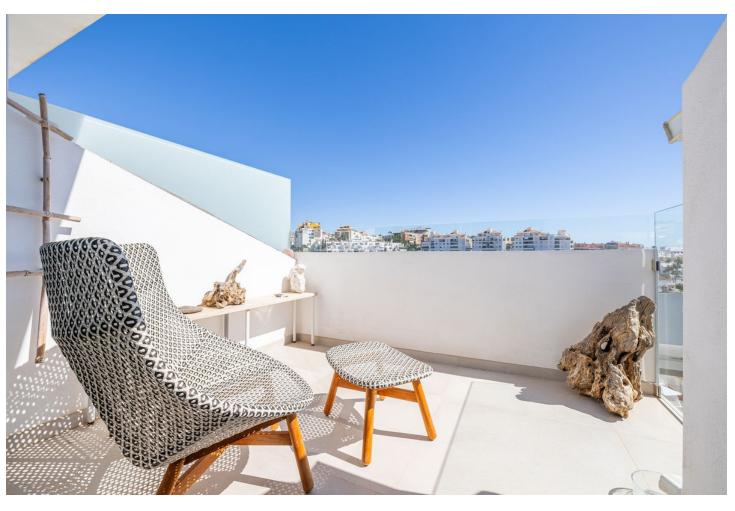

## Sales - Apartment - Benalmadena Costa 998.000€

Benalmadena Costa

**Apartment** 

Community: 2,964 EUR / year IBI: 843 EUR / year Rubbish: 91 EUR / year

3

3

149 m<sup>2</sup>

Amazing duplex Penthouse in the heart of Benalmadena only 400m from the beach. Spacious and bright 3 bedroom and 3 bathroom apartment with sea and mountain views as well as a private jacuzzi. Energy rating A due to solar panels and aerothermia cooling and heatings system. Two garages spaces with a charging point for an electric vehicle. Neff, Miele and Bosh appliances and designer furniture. Underfloor heating in bathrooms and private elevator for one person in the apartment. Community has a swimming pool, sauna and gym. Built by prestigious Higueron Prive. A must see for anyone looking for quality luxury living on the Costa del Sol. Benalmadena Costa, Costa del Sol. 3 Bedrooms, 3 Bathrooms, Built 149 m², Terrace 56 m². Setting: Commercial Area, Village, Close To Port, Close To Sea, Close To Town, Close To Schools, Close To Marina, Urbanisation. Orientation: South East, West. Condition: Excellent, New Construction. Pool: Communal. Climate Control: Air Conditioning, Hot A/C, Cold A/C, U/F/H Bathrooms. Features: Covered Terrace, Lift, Fitted Wardrobes, Near Transport, Private Terrace, WiFi, Gym, Sauna, Paddle Tennis, Storage Room, Utility Room, Ensuite Bathroom, Jacuzzi, Barbeque, Double Glazing, Domotics, Fiber Optic. Furniture: Fully Furnished. Kitchen: Fully Fitted. Garden: Communal. Security: Gated Complex, Electric Blinds, Entry Phone, Alarm System, Safe. Parking: Underground, Garage, More Than One, Private. Utilities: Electricity, Drinkable Water, Photovoltaic solar panels. Category: Cheap, Holiday Homes, Investment, Luxury, Resale.