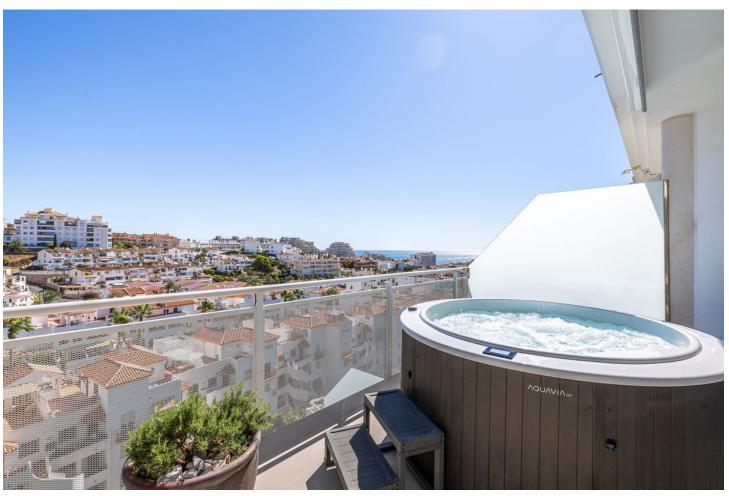

## Sales - Apartment - Benalmadena Costa 998.000€

Benalmadena Costa

**Apartment** 

Community: 2,964 EUR / year IBI: 843 EUR / year Rubbish: 91 EUR / year

3

3

149 m<sup>2</sup>

Amazing duplex Penthouse in the heart of Benalmadena only 400m from the beach. Spacious and bright 3 bedroom and 3 bathroom apartment with sea and mountain views as well as a private jacuzzi. Energy rating A due to solar panels and aerothermia cooling and heatings system. Two garages spaces with a charging point for an electric vehicle. Neff, Miele and Bosh appliances and designer furniture. Underfloor heating in bathrooms and private elevator for one person in the apartment. Community has a swimming pool, sauna and gym. Built by prestigious Higueron Prive. A must see for anyone looking for quality luxury living on the Costa del Sol. Benalmadena Costa, Costa del Sol. 3 Bedrooms, 3 Bathrooms, Built 149 m², Terrace 56 m². Setting: Commercial Area, Village, Close To Port, Close To Sea, Close To Town, Close To Schools, Close To Marina, Urbanisation. Orientation: South East, West. Condition: Excellent, New Construction. Pool: Communal. Climate Control: Air Conditioning, Hot A/C, Cold A/C, U/F/H Bathrooms. Features: Covered Terrace, Lift, Fitted Wardrobes, Near Transport, Private Terrace, WiFi, Gym, Sauna, Paddle Tennis, Storage Room, Utility Room, Ensuite Bathroom, Jacuzzi, Barbeque, Double Glazing, Domotics, Fiber Optic. Furniture: Fully Furnished. Kitchen: Fully Fitted. Garden: Communal. Security: Gated Complex, Electric Blinds, Entry Phone, Alarm System, Safe. Parking: Underground, Garage, More Than One, Private. Utilities: Electricity, Drinkable Water, Photovoltaic solar panels. Category: Cheap, Holiday Homes, Investment, Luxury, Resale.