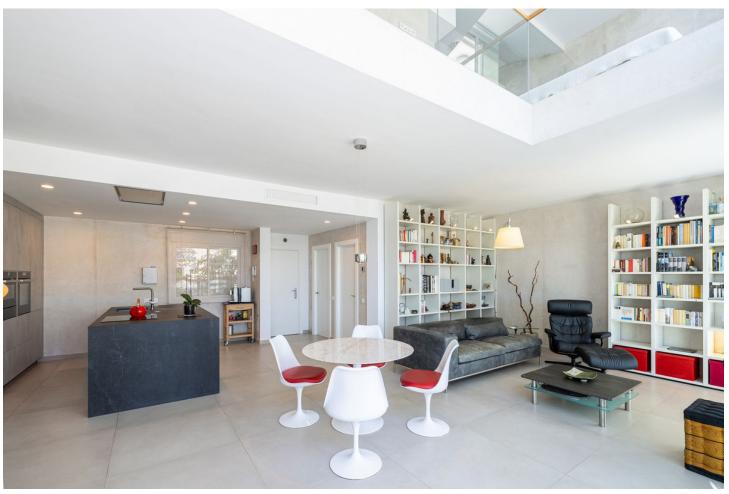

## Sales - Apartment - Benalmadena Costa 998.000€

Benalmadena Costa

**Apartment** 

Community: 2,964 EUR / year IBI: 843 EUR / year Rubbish: 91 EUR / year

3

3

149 m<sup>2</sup>

Amazing duplex Penthouse in the heart of Benalmadena only 400m from the beach. Spacious and bright 3 bedroom and 3 bathroom apartment with sea and mountain views as well as a private jacuzzi. Energy rating A due to solar panels and aerothermia cooling and heatings system. Two garages spaces with a charging point for an electric vehicle. Neff, Miele and Bosh appliances and designer furniture. Underfloor heating in bathrooms and private elevator for one person in the apartment. Community has a swimming pool, sauna and gym. Built by prestigious Higueron Prive. A must see for anyone looking for quality luxury living on the Costa del Sol. Benalmadena Costa, Costa del Sol. 3 Bedrooms, 3 Bathrooms, Built 149 m², Terrace 56 m². Setting: Commercial Area, Village, Close To Port, Close To Sea, Close To Town, Close To Schools, Close To Marina, Urbanisation. Orientation: South East, West. Condition: Excellent, New Construction. Pool: Communal. Climate Control: Air Conditioning, Hot A/C, Cold A/C, U/F/H Bathrooms. Features: Covered Terrace, Lift, Fitted Wardrobes, Near Transport, Private Terrace, WiFi, Gym, Sauna, Paddle Tennis, Storage Room, Utility Room, Ensuite Bathroom, Jacuzzi, Barbeque, Double Glazing, Domotics, Fiber Optic. Furniture: Fully Furnished. Kitchen: Fully Fitted. Garden: Communal. Security: Gated Complex, Electric Blinds, Entry Phone, Alarm System, Safe. Parking: Underground, Garage, More Than One, Private. Utilities: Electricity, Drinkable Water, Photovoltaic solar panels. Category: Cheap, Holiday Homes, Investment, Luxury, Resale.