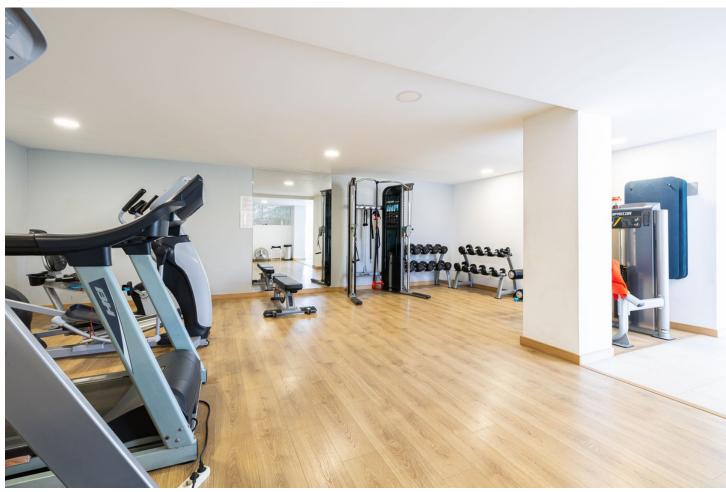

## Sales - Apartment - Benalmadena Costa 998.000€

Benalmadena Costa

**Apartment** 

Community: 2,964 EUR / year IBI: 843 EUR / year Rubbish: 91 EUR / year

3

3

149 m<sup>2</sup>

Amazing duplex Penthouse in the heart of Benalmadena only 400m from the beach. Spacious and bright 3 bedroom and 3 bathroom apartment with sea and mountain views as well as a private jacuzzi. Energy rating A due to solar panels and aerothermia cooling and heatings system. Two garages spaces with a charging point for an electric vehicle. Neff, Miele and Bosh appliances and designer furniture. Underfloor heating in bathrooms and private elevator for one person in the apartment. Community has a swimming pool, sauna and gym. Built by prestigious Higueron Prive. A must see for anyone looking for quality luxury living on the Costa del Sol. Benalmadena Costa, Costa del Sol. 3 Bedrooms, 3 Bathrooms, Built 149 m², Terrace 56 m². Setting: Commercial Area, Village, Close To Port, Close To Sea, Close To Town, Close To Schools, Close To Marina, Urbanisation. Orientation: South East, West. Condition: Excellent, New Construction. Pool: Communal. Climate Control: Air Conditioning, Hot A/C, Cold A/C, U/F/H Bathrooms. Features: Covered Terrace, Lift, Fitted Wardrobes, Near Transport, Private Terrace, WiFi, Gym, Sauna, Paddle Tennis, Storage Room, Utility Room, Ensuite Bathroom, Jacuzzi, Barbeque, Double Glazing, Domotics, Fiber Optic. Furniture: Fully Furnished. Kitchen: Fully Fitted. Garden: Communal. Security: Gated Complex, Electric Blinds, Entry Phone, Alarm System, Safe. Parking: Underground, Garage, More Than One, Private. Utilities: Electricity, Drinkable Water, Photovoltaic solar panels. Category: Cheap, Holiday Homes, Investment, Luxury, Resale.