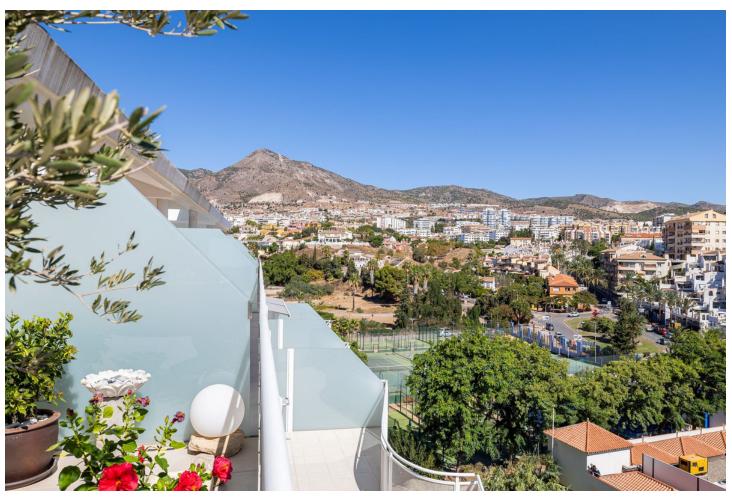

## Sales - Apartment - Benalmadena Costa 998.000€

Benalmadena Costa

**Apartment** 

Community: 2,964 EUR / year IBI: 843 EUR / year Rubbish: 91 EUR / year

3

3

149 m<sup>2</sup>

Amazing duplex Penthouse in the heart of Benalmadena only 400m from the beach. Spacious and bright 3 bedroom and 3 bathroom apartment with sea and mountain views as well as a private jacuzzi. Energy rating A due to solar panels and aerothermia cooling and heatings system. Two garages spaces with a charging point for an electric vehicle. Neff, Miele and Bosh appliances and designer furniture. Underfloor heating in bathrooms and private elevator for one person in the apartment. Community has a swimming pool, sauna and gym. Built by prestigious Higueron Prive. A must see for anyone looking for quality luxury living on the Costa del Sol. Benalmadena Costa, Costa del Sol. 3 Bedrooms, 3 Bathrooms, Built 149 m², Terrace 56 m². Setting: Commercial Area, Village, Close To Port, Close To Sea, Close To Town, Close To Schools, Close To Marina, Urbanisation. Orientation: South East, West. Condition: Excellent, New Construction. Pool: Communal. Climate Control: Air Conditioning, Hot A/C, Cold A/C, U/F/H Bathrooms. Features: Covered Terrace, Lift, Fitted Wardrobes, Near Transport, Private Terrace, WiFi, Gym, Sauna, Paddle Tennis, Storage Room, Utility Room, Ensuite Bathroom, Jacuzzi, Barbeque, Double Glazing, Domotics, Fiber Optic. Furniture: Fully Furnished. Kitchen: Fully Fitted. Garden: Communal. Security: Gated Complex, Electric Blinds, Entry Phone, Alarm System, Safe. Parking: Underground, Garage, More Than One, Private. Utilities: Electricity, Drinkable Water, Photovoltaic solar panels. Category: Cheap, Holiday Homes, Investment, Luxury, Resale.