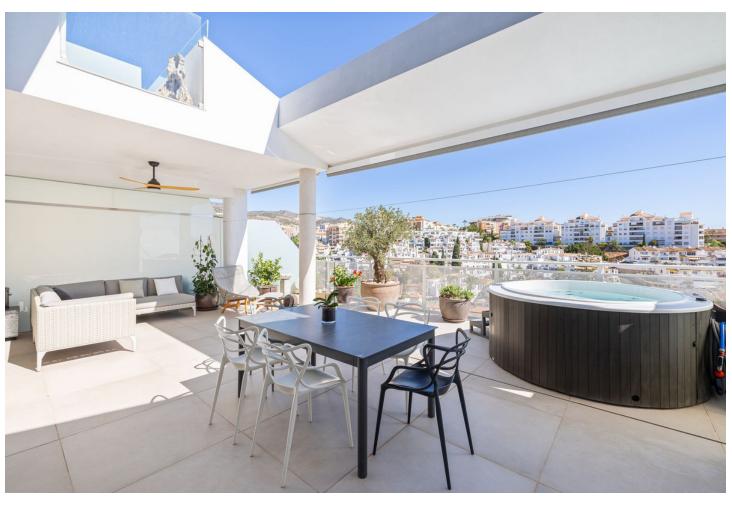

## Sales - Apartment - Benalmadena Costa 998.000€

Benalmadena Costa

**Apartment** 

Community: 2,964 EUR / year IBI: 843 EUR / year Rubbish: 91 EUR / year

3

3

149 m<sup>2</sup>

Amazing duplex Penthouse in the heart of Benalmadena only 400m from the beach. Spacious and bright 3 bedroom and 3 bathroom apartment with sea and mountain views as well as a private jacuzzi. Energy rating A due to solar panels and aerothermia cooling and heatings system. Two garages spaces with a charging point for an electric vehicle. Neff, Miele and Bosh appliances and designer furniture. Underfloor heating in bathrooms and private elevator for one person in the apartment. Community has a swimming pool, sauna and gym. Built by prestigious Higueron Prive. A must see for anyone looking for quality luxury living on the Costa del Sol. Benalmadena Costa, Costa del Sol. 3 Bedrooms, 3 Bathrooms, Built 149 m², Terrace 56 m². Setting: Commercial Area, Village, Close To Port, Close To Sea, Close To Town, Close To Schools, Close To Marina, Urbanisation. Orientation: South East, West. Condition: Excellent, New Construction. Pool: Communal. Climate Control: Air Conditioning, Hot A/C, Cold A/C, U/F/H Bathrooms. Features: Covered Terrace, Lift, Fitted Wardrobes, Near Transport, Private Terrace, WiFi, Gym, Sauna, Paddle Tennis, Storage Room, Utility Room, Ensuite Bathroom, Jacuzzi, Barbeque, Double Glazing, Domotics, Fiber Optic. Furniture: Fully Furnished. Kitchen: Fully Fitted. Garden: Communal. Security: Gated Complex, Electric Blinds, Entry Phone, Alarm System, Safe. Parking: Underground, Garage, More Than One, Private. Utilities: Electricity, Drinkable Water, Photovoltaic solar panels. Category: Cheap, Holiday Homes, Investment, Luxury, Resale.