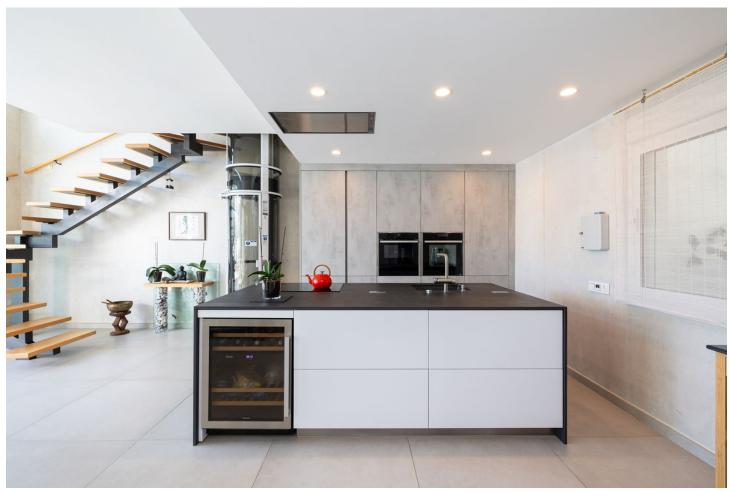

## Sales - Apartment - Benalmadena Costa 998.000€

Benalmadena Costa

**Apartment** 

Community: 2,964 EUR / year IBI: 843 EUR / year Rubbish: 91 EUR / year

3

3

149 m<sup>2</sup>

Amazing duplex Penthouse in the heart of Benalmadena only 400m from the beach. Spacious and bright 3 bedroom and 3 bathroom apartment with sea and mountain views as well as a private jacuzzi. Energy rating A due to solar panels and aerothermia cooling and heatings system. Two garages spaces with a charging point for an electric vehicle. Neff, Miele and Bosh appliances and designer furniture. Underfloor heating in bathrooms and private elevator for one person in the apartment. Community has a swimming pool, sauna and gym. Built by prestigious Higueron Prive. A must see for anyone looking for quality luxury living on the Costa del Sol. Benalmadena Costa, Costa del Sol. 3 Bedrooms, 3 Bathrooms, Built 149 m², Terrace 56 m². Setting: Commercial Area, Village, Close To Port, Close To Sea, Close To Town, Close To Schools, Close To Marina, Urbanisation. Orientation: South East, West. Condition: Excellent, New Construction. Pool: Communal. Climate Control: Air Conditioning, Hot A/C, Cold A/C, U/F/H Bathrooms. Features: Covered Terrace, Lift, Fitted Wardrobes, Near Transport, Private Terrace, WiFi, Gym, Sauna, Paddle Tennis, Storage Room, Utility Room, Ensuite Bathroom, Jacuzzi, Barbeque, Double Glazing, Domotics, Fiber Optic. Furniture: Fully Furnished. Kitchen: Fully Fitted. Garden: Communal. Security: Gated Complex, Electric Blinds, Entry Phone, Alarm System, Safe. Parking: Underground, Garage, More Than One, Private. Utilities: Electricity, Drinkable Water, Photovoltaic solar panels. Category: Cheap, Holiday Homes, Investment, Luxury, Resale.