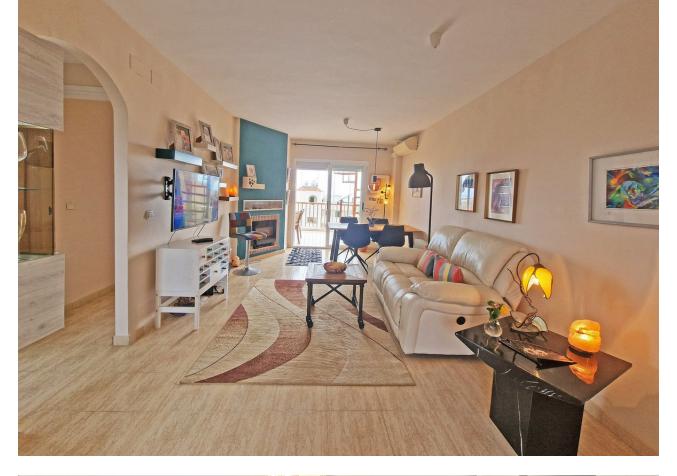

## Apartment

Prime Location with Breathtaking Views! This stunning corner penthouse offers unbeatable sea views and an expansive solarium, all just steps away from the beach and essential amenities—conveniently located within easy, flat walking distance! Beautifully renovated, this cozy penthouse is nestled in the desirable Lower Calahonda area, in a quiet and serene urbanization. Situated on the 4th floor with elevator access, the apartment boasts panoramic views of the Mediterranean Sea from the south-facing glazed terrace. The true highlight, however, is the vast fully renovated solarium, accessible directly from the terrace. Featuring sleek modern tiles and glass railings, it provides an unobstructed vista of the sea, perfect for enjoying the jacuzzi and BBQ area with friends and family against the spectacular coastal backdrop. Inside, the property features a bright and airy open-plan living space with a fireplace, seamlessly connecting the living room, dining area, and kitchen. The apartment includes two bedrooms, both sharing a renovated bathroom with a window, allowing for natural light and ventilation. The master bedroom and living room are equipped with air conditioning to ensure comfort year-round. The urbanization offers additional amenities, including a communal swimming pool and a gated private parking area. Within a short stroll, you can relax at Luna Beach and its beachfront restaurant, or enjoy a seaside walk along the promenade. A nearby commercial center offers a variety of dining options, cafes, and shops—all easily reachable without a car. Located halfway between Marbella and Fuengirola, this penthouse is perfectly positioned for both a tranquil holiday retreat or a convenient year-round residence. Don't miss the opportunity to own a piece of paradise with unmatched views and proximity to everything you need!