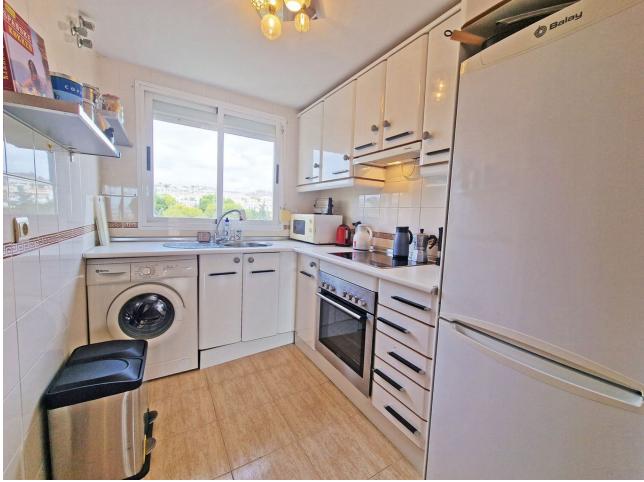

## Apartment

Prime Location with Breathtaking Views! This stunning corner penthouse offers unbeatable sea views and an expansive solarium, all just steps away from the beach and essential amenities—conveniently located within easy, flat walking distance! Beautifully renovated, this cozy penthouse is nestled in the desirable Lower Calahonda area, in a quiet and serene urbanization. Situated on the 4th floor with elevator access, the apartment boasts panoramic views of the Mediterranean Sea from the south-facing glazed terrace. The true highlight, however, is the vast fully renovated solarium, accessible directly from the terrace. Featuring sleek modern tiles and glass railings, it provides an unobstructed vista of the sea, perfect for enjoying the jacuzzi and BBQ area with friends and family against the spectacular coastal backdrop. Inside, the property features a bright and airy open-plan living space with a fireplace, seamlessly connecting the living room, dining area, and kitchen. The apartment includes two bedrooms, both sharing a renovated bathroom with a window, allowing for natural light and ventilation. The master bedroom and living room are equipped with air conditioning to ensure comfort year-round. The urbanization offers additional amenities, including a communal swimming pool and a gated private parking area. Within a short stroll, you can relax at Luna Beach and its beachfront restaurant, or enjoy a seaside walk along the promenade. A nearby commercial center offers a variety of dining options, cafes, and shops—all easily reachable without a car. Located halfway between Marbella and Fuengirola, this penthouse is perfectly positioned for both a tranquil holiday retreat or a convenient year-round residence. Don't miss the opportunity to own a piece of paradise with unmatched views and proximity to everything you need!