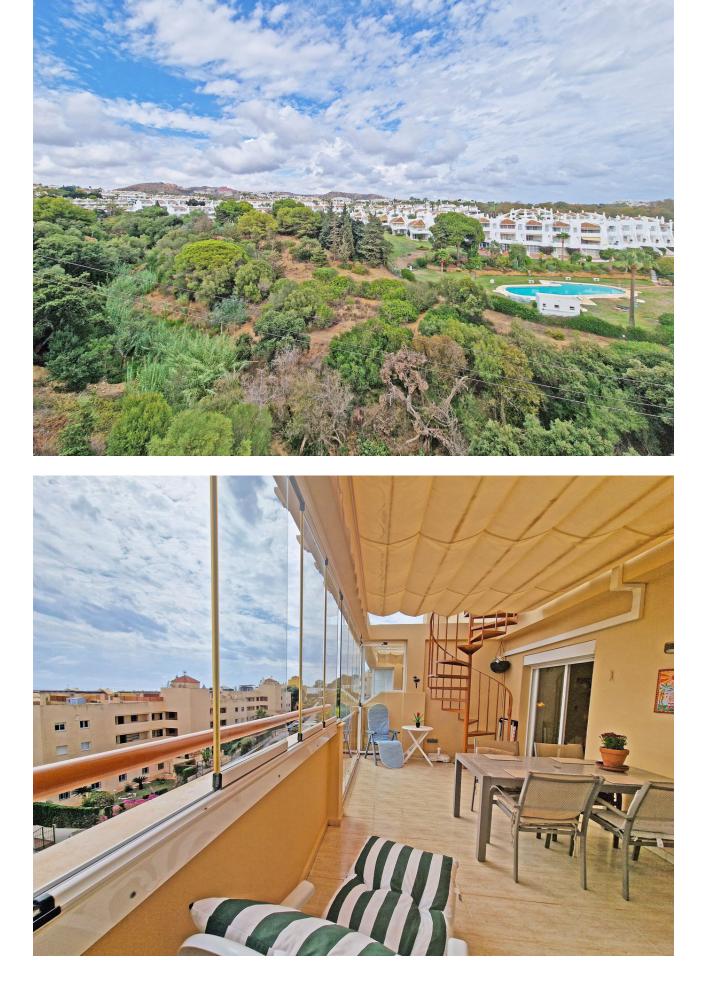

## Apartment

Prime Location with Breathtaking Views! This stunning corner penthouse offers unbeatable sea views and an expansive solarium, all just steps away from the beach and essential amenities—conveniently located within easy, flat walking distance! Beautifully renovated, this cozy penthouse is nestled in the desirable Lower Calahonda area, in a quiet and serene urbanization. Situated on the 4th floor with elevator access, the apartment boasts panoramic views of the Mediterranean Sea from the south-facing glazed terrace. The true highlight, however, is the vast fully renovated solarium, accessible directly from the terrace. Featuring sleek modern tiles and glass railings, it provides an unobstructed vista of the sea, perfect for enjoying the jacuzzi and BBQ area with friends and family against the spectacular coastal backdrop. Inside, the property features a bright and airy open-plan living space with a fireplace, seamlessly connecting the living room, dining area, and kitchen. The apartment includes two bedrooms, both sharing a renovated bathroom with a window, allowing for natural light and ventilation. The master bedroom and living room are equipped with air conditioning to ensure comfort year-round. The urbanization offers additional amenities, including a communal swimming pool and a gated private parking area. Within a short stroll, you can relax at Luna Beach and its beachfront restaurant, or enjoy a seaside walk along the promenade. A nearby commercial center offers a variety of dining options, cafes, and shops—all easily reachable without a car. Located halfway between Marbella and Fuengirola, this penthouse is perfectly positioned for both a tranquil holiday retreat or a convenient year-round residence. Don't miss the opportunity to own a piece of paradise with unmatched views and proximity to everything you need!