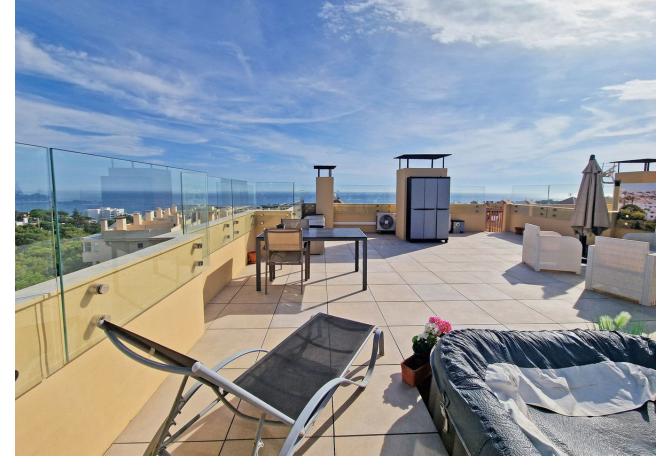

## Apartment

Prime Location with Breathtaking Views! This stunning corner penthouse offers unbeatable sea views and an expansive solarium, all just steps away from the beach and essential amenities—conveniently located within easy, flat walking distance! Beautifully renovated, this cozy penthouse is nestled in the desirable Lower Calahonda area, in a quiet and serene urbanization. Situated on the 4th floor with elevator access, the apartment boasts panoramic views of the Mediterranean Sea from the south-facing glazed terrace. The true highlight, however, is the vast fully renovated solarium, accessible directly from the terrace. Featuring sleek modern tiles and glass railings, it provides an unobstructed vista of the sea, perfect for enjoying the jacuzzi and BBQ area with friends and family against the spectacular coastal backdrop. Inside, the property features a bright and airy open-plan living space with a fireplace, seamlessly connecting the living room, dining area, and kitchen. The apartment includes two bedrooms, both sharing a renovated bathroom with a window, allowing for natural light and ventilation. The master bedroom and living room are equipped with air conditioning to ensure comfort year-round. The urbanization offers additional amenities, including a communal swimming pool and a gated private parking area. Within a short stroll, you can relax at Luna Beach and its beachfront restaurant, or enjoy a seaside walk along the promenade. A nearby commercial center offers a variety of dining options, cafes, and shops—all easily reachable without a car. Located halfway between Marbella and Fuengirola, this penthouse is perfectly positioned for both a tranquil holiday retreat or a convenient year-round residence. Don't miss the opportunity to own a piece of paradise with unmatched views and proximity to everything you need!