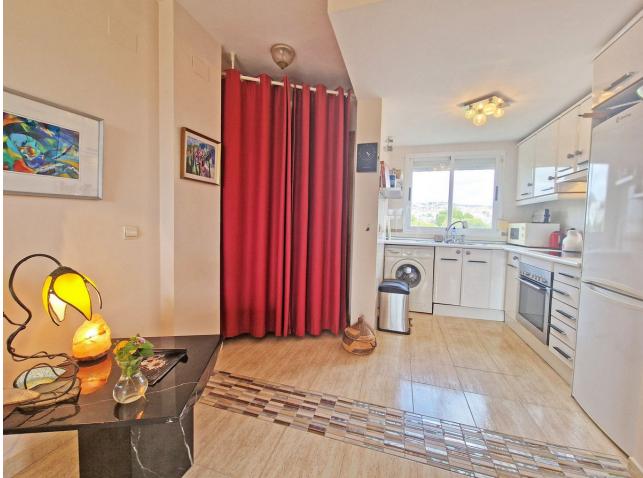

## Apartment

Prime Location with Breathtaking Views! This stunning corner penthouse offers unbeatable sea views and an expansive solarium, all just steps away from the beach and essential amenities—conveniently located within easy, flat walking distance! Beautifully renovated, this cozy penthouse is nestled in the desirable Lower Calahonda area, in a quiet and serene urbanization. Situated on the 4th floor with elevator access, the apartment boasts panoramic views of the Mediterranean Sea from the south-facing glazed terrace. The true highlight, however, is the vast fully renovated solarium, accessible directly from the terrace. Featuring sleek modern tiles and glass railings, it provides an unobstructed vista of the sea, perfect for enjoying the jacuzzi and BBQ area with friends and family against the spectacular coastal backdrop. Inside, the property features a bright and airy open-plan living space with a fireplace, seamlessly connecting the living room, dining area, and kitchen. The apartment includes two bedrooms, both sharing a renovated bathroom with a window, allowing for natural light and ventilation. The master bedroom and living room are equipped with air conditioning to ensure comfort year-round. The urbanization offers additional amenities, including a communal swimming pool and a gated private parking area. Within a short stroll, you can relax at Luna Beach and its beachfront restaurant, or enjoy a seaside walk along the promenade. A nearby commercial center offers a variety of dining options, cafes, and shops—all easily reachable without a car. Located halfway between Marbella and Fuengirola, this penthouse is perfectly positioned for both a tranquil holiday retreat or a convenient year-round residence. Don't miss the opportunity to own a piece of paradise with unmatched views and proximity to everything you need!