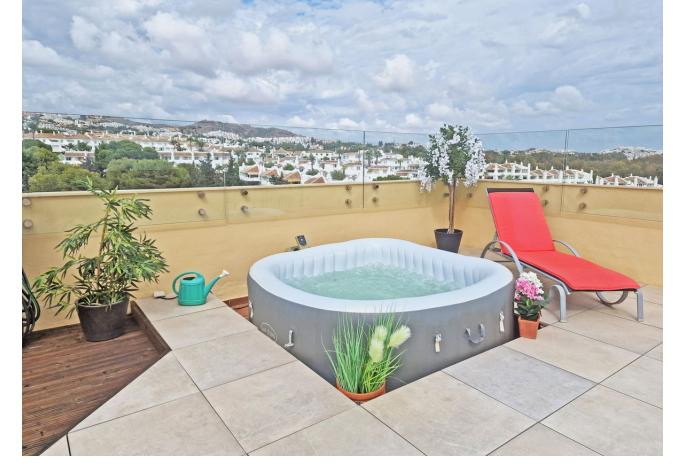

## Apartment

Prime Location with Breathtaking Views! This stunning corner penthouse offers unbeatable sea views and an expansive solarium, all just steps away from the beach and essential amenities—conveniently located within easy, flat walking distance! Beautifully renovated, this cozy penthouse is nestled in the desirable Lower Calahonda area, in a quiet and serene urbanization. Situated on the 4th floor with elevator access, the apartment boasts panoramic views of the Mediterranean Sea from the south-facing glazed terrace. The true highlight, however, is the vast fully renovated solarium, accessible directly from the terrace. Featuring sleek modern tiles and glass railings, it provides an unobstructed vista of the sea, perfect for enjoying the jacuzzi and BBQ area with friends and family against the spectacular coastal backdrop. Inside, the property features a bright and airy open-plan living space with a fireplace, seamlessly connecting the living room, dining area, and kitchen. The apartment includes two bedrooms, both sharing a renovated bathroom with a window, allowing for natural light and ventilation. The master bedroom and living room are equipped with air conditioning to ensure comfort year-round. The urbanization offers additional amenities, including a communal swimming pool and a gated private parking area. Within a short stroll, you can relax at Luna Beach and its beachfront restaurant, or enjoy a seaside walk along the promenade. A nearby commercial center offers a variety of dining options, cafes, and shops—all easily reachable without a car. Located halfway between Marbella and Fuengirola, this penthouse is perfectly positioned for both a tranquil holiday retreat or a convenient year-round residence. Don't miss the opportunity to own a piece of paradise with unmatched views and proximity to everything you need!