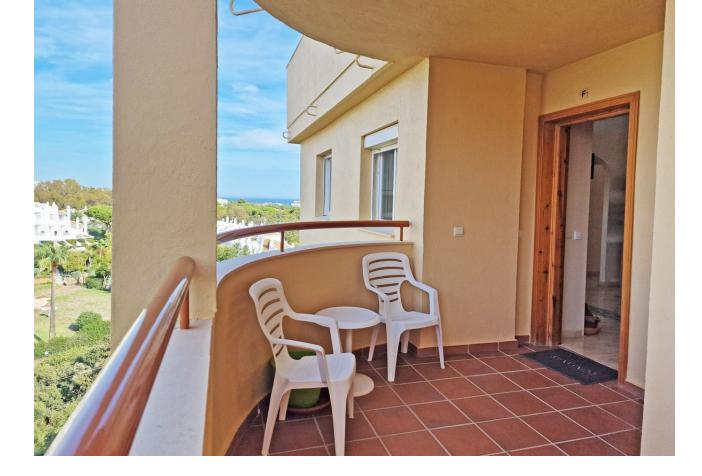

## Apartment

Prime Location with Breathtaking Views! This stunning corner penthouse offers unbeatable sea views and an expansive solarium, all just steps away from the beach and essential amenities—conveniently located within easy, flat walking distance! Beautifully renovated, this cozy penthouse is nestled in the desirable Lower Calahonda area, in a quiet and serene urbanization. Situated on the 4th floor with elevator access, the apartment boasts panoramic views of the Mediterranean Sea from the south-facing glazed terrace. The true highlight, however, is the vast fully renovated solarium, accessible directly from the terrace. Featuring sleek modern tiles and glass railings, it provides an unobstructed vista of the sea, perfect for enjoying the jacuzzi and BBQ area with friends and family against the spectacular coastal backdrop. Inside, the property features a bright and airy open-plan living space with a fireplace, seamlessly connecting the living room, dining area, and kitchen. The apartment includes two bedrooms, both sharing a renovated bathroom with a window, allowing for natural light and ventilation. The master bedroom and living room are equipped with air conditioning to ensure comfort year-round. The urbanization offers additional amenities, including a communal swimming pool and a gated private parking area. Within a short stroll, you can relax at Luna Beach and its beachfront restaurant, or enjoy a seaside walk along the promenade. A nearby commercial center offers a variety of dining options, cafes, and shops—all easily reachable without a car. Located halfway between Marbella and Fuengirola, this penthouse is perfectly positioned for both a tranquil holiday retreat or a convenient year-round residence. Don't miss the opportunity to own a piece of paradise with unmatched views and proximity to everything you need!