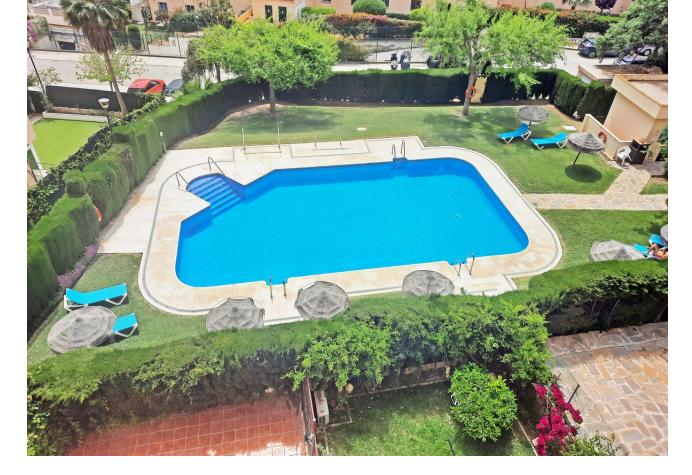

## Apartment

Prime Location with Breathtaking Views! This stunning corner penthouse offers unbeatable sea views and an expansive solarium, all just steps away from the beach and essential amenities—conveniently located within easy, flat walking distance! Beautifully renovated, this cozy penthouse is nestled in the desirable Lower Calahonda area, in a quiet and serene urbanization. Situated on the 4th floor with elevator access, the apartment boasts panoramic views of the Mediterranean Sea from the south-facing glazed terrace. The true highlight, however, is the vast fully renovated solarium, accessible directly from the terrace. Featuring sleek modern tiles and glass railings, it provides an unobstructed vista of the sea, perfect for enjoying the jacuzzi and BBQ area with friends and family against the spectacular coastal backdrop. Inside, the property features a bright and airy open-plan living space with a fireplace, seamlessly connecting the living room, dining area, and kitchen. The apartment includes two bedrooms, both sharing a renovated bathroom with a window, allowing for natural light and ventilation. The master bedroom and living room are equipped with air conditioning to ensure comfort year-round. The urbanization offers additional amenities, including a communal swimming pool and a gated private parking area. Within a short stroll, you can relax at Luna Beach and its beachfront restaurant, or enjoy a seaside walk along the promenade. A nearby commercial center offers a variety of dining options, cafes, and shops—all easily reachable without a car. Located halfway between Marbella and Fuengirola, this penthouse is perfectly positioned for both a tranquil holiday retreat or a convenient year-round residence. Don't miss the opportunity to own a piece of paradise with unmatched views and proximity to everything you need!