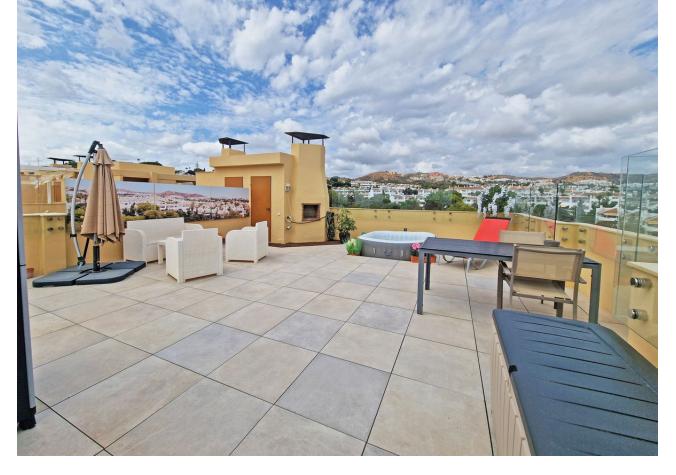

## Apartment

Prime Location with Breathtaking Views! This stunning corner penthouse offers unbeatable sea views and an expansive solarium, all just steps away from the beach and essential amenities—conveniently located within easy, flat walking distance! Beautifully renovated, this cozy penthouse is nestled in the desirable Lower Calahonda area, in a quiet and serene urbanization. Situated on the 4th floor with elevator access, the apartment boasts panoramic views of the Mediterranean Sea from the south-facing glazed terrace. The true highlight, however, is the vast fully renovated solarium, accessible directly from the terrace. Featuring sleek modern tiles and glass railings, it provides an unobstructed vista of the sea, perfect for enjoying the jacuzzi and BBQ area with friends and family against the spectacular coastal backdrop. Inside, the property features a bright and airy open-plan living space with a fireplace, seamlessly connecting the living room, dining area, and kitchen. The apartment includes two bedrooms, both sharing a renovated bathroom with a window, allowing for natural light and ventilation. The master bedroom and living room are equipped with air conditioning to ensure comfort year-round. The urbanization offers additional amenities, including a communal swimming pool and a gated private parking area. Within a short stroll, you can relax at Luna Beach and its beachfront restaurant, or enjoy a seaside walk along the promenade. A nearby commercial center offers a variety of dining options, cafes, and shops—all easily reachable without a car. Located halfway between Marbella and Fuengirola, this penthouse is perfectly positioned for both a tranquil holiday retreat or a convenient year-round residence. Don't miss the opportunity to own a piece of paradise with unmatched views and proximity to everything you need!