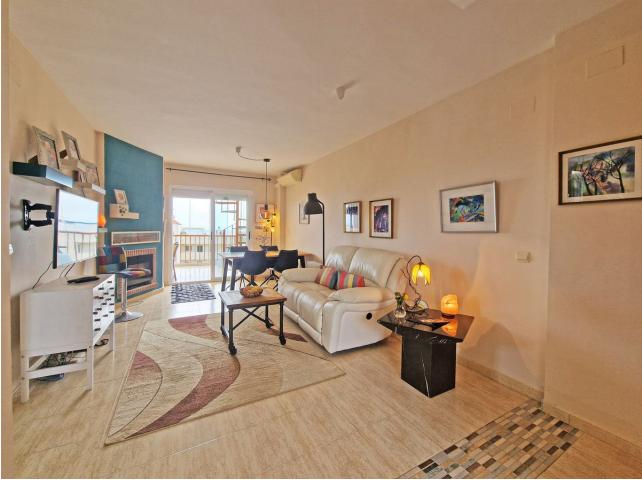

## Apartment

Prime Location with Breathtaking Views! This stunning corner penthouse offers unbeatable sea views and an expansive solarium, all just steps away from the beach and essential amenities—conveniently located within easy, flat walking distance! Beautifully renovated, this cozy penthouse is nestled in the desirable Lower Calahonda area, in a quiet and serene urbanization. Situated on the 4th floor with elevator access, the apartment boasts panoramic views of the Mediterranean Sea from the south-facing glazed terrace. The true highlight, however, is the vast fully renovated solarium, accessible directly from the terrace. Featuring sleek modern tiles and glass railings, it provides an unobstructed vista of the sea, perfect for enjoying the jacuzzi and BBQ area with friends and family against the spectacular coastal backdrop. Inside, the property features a bright and airy open-plan living space with a fireplace, seamlessly connecting the living room, dining area, and kitchen. The apartment includes two bedrooms, both sharing a renovated bathroom with a window, allowing for natural light and ventilation. The master bedroom and living room are equipped with air conditioning to ensure comfort year-round. The urbanization offers additional amenities, including a communal swimming pool and a gated private parking area. Within a short stroll, you can relax at Luna Beach and its beachfront restaurant, or enjoy a seaside walk along the promenade. A nearby commercial center offers a variety of dining options, cafes, and shops—all easily reachable without a car. Located halfway between Marbella and Fuengirola, this penthouse is perfectly positioned for both a tranquil holiday retreat or a convenient year-round residence. Don't miss the opportunity to own a piece of paradise with unmatched views and proximity to everything you need!