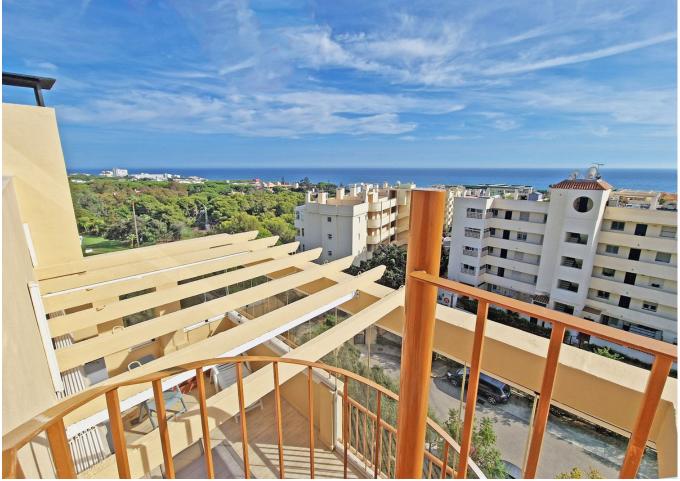

## Apartment

Prime Location with Breathtaking Views! This stunning corner penthouse offers unbeatable sea views and an expansive solarium, all just steps away from the beach and essential amenities—conveniently located within easy, flat walking distance! Beautifully renovated, this cozy penthouse is nestled in the desirable Lower Calahonda area, in a quiet and serene urbanization. Situated on the 4th floor with elevator access, the apartment boasts panoramic views of the Mediterranean Sea from the south-facing glazed terrace. The true highlight, however, is the vast fully renovated solarium, accessible directly from the terrace. Featuring sleek modern tiles and glass railings, it provides an unobstructed vista of the sea, perfect for enjoying the jacuzzi and BBQ area with friends and family against the spectacular coastal backdrop. Inside, the property features a bright and airy open-plan living space with a fireplace, seamlessly connecting the living room, dining area, and kitchen. The apartment includes two bedrooms, both sharing a renovated bathroom with a window, allowing for natural light and ventilation. The master bedroom and living room are equipped with air conditioning to ensure comfort year-round. The urbanization offers additional amenities, including a communal swimming pool and a gated private parking area. Within a short stroll, you can relax at Luna Beach and its beachfront restaurant, or enjoy a seaside walk along the promenade. A nearby commercial center offers a variety of dining options, cafes, and shops—all easily reachable without a car. Located halfway between Marbella and Fuengirola, this penthouse is perfectly positioned for both a tranquil holiday retreat or a convenient year-round residence. Don't miss the opportunity to own a piece of paradise with unmatched views and proximity to everything you need!