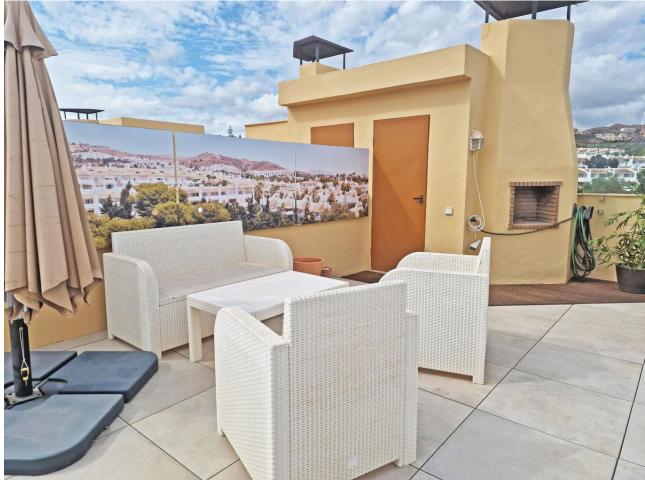

## Apartment

Prime Location with Breathtaking Views! This stunning corner penthouse offers unbeatable sea views and an expansive solarium, all just steps away from the beach and essential amenities—conveniently located within easy, flat walking distance! Beautifully renovated, this cozy penthouse is nestled in the desirable Lower Calahonda area, in a quiet and serene urbanization. Situated on the 4th floor with elevator access, the apartment boasts panoramic views of the Mediterranean Sea from the south-facing glazed terrace. The true highlight, however, is the vast fully renovated solarium, accessible directly from the terrace. Featuring sleek modern tiles and glass railings, it provides an unobstructed vista of the sea, perfect for enjoying the jacuzzi and BBQ area with friends and family against the spectacular coastal backdrop. Inside, the property features a bright and airy open-plan living space with a fireplace, seamlessly connecting the living room, dining area, and kitchen. The apartment includes two bedrooms, both sharing a renovated bathroom with a window, allowing for natural light and ventilation. The master bedroom and living room are equipped with air conditioning to ensure comfort year-round. The urbanization offers additional amenities, including a communal swimming pool and a gated private parking area. Within a short stroll, you can relax at Luna Beach and its beachfront restaurant, or enjoy a seaside walk along the promenade. A nearby commercial center offers a variety of dining options, cafes, and shops—all easily reachable without a car. Located halfway between Marbella and Fuengirola, this penthouse is perfectly positioned for both a tranquil holiday retreat or a convenient year-round residence. Don't miss the opportunity to own a piece of paradise with unmatched views and proximity to everything you need!