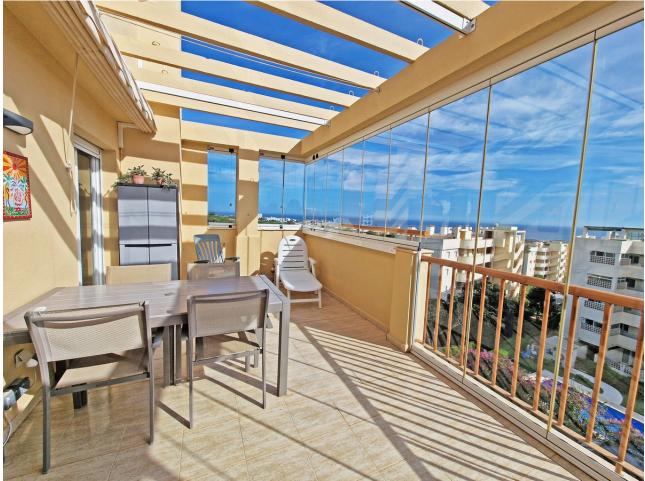

## Apartment

Prime Location with Breathtaking Views! This stunning corner penthouse offers unbeatable sea views and an expansive solarium, all just steps away from the beach and essential amenities—conveniently located within easy, flat walking distance! Beautifully renovated, this cozy penthouse is nestled in the desirable Lower Calahonda area, in a quiet and serene urbanization. Situated on the 4th floor with elevator access, the apartment boasts panoramic views of the Mediterranean Sea from the south-facing glazed terrace. The true highlight, however, is the vast fully renovated solarium, accessible directly from the terrace. Featuring sleek modern tiles and glass railings, it provides an unobstructed vista of the sea, perfect for enjoying the jacuzzi and BBQ area with friends and family against the spectacular coastal backdrop. Inside, the property features a bright and airy open-plan living space with a fireplace, seamlessly connecting the living room, dining area, and kitchen. The apartment includes two bedrooms, both sharing a renovated bathroom with a window, allowing for natural light and ventilation. The master bedroom and living room are equipped with air conditioning to ensure comfort year-round. The urbanization offers additional amenities, including a communal swimming pool and a gated private parking area. Within a short stroll, you can relax at Luna Beach and its beachfront restaurant, or enjoy a seaside walk along the promenade. A nearby commercial center offers a variety of dining options, cafes, and shops—all easily reachable without a car. Located halfway between Marbella and Fuengirola, this penthouse is perfectly positioned for both a tranquil holiday retreat or a convenient year-round residence. Don't miss the opportunity to own a piece of paradise with unmatched views and proximity to everything you need!