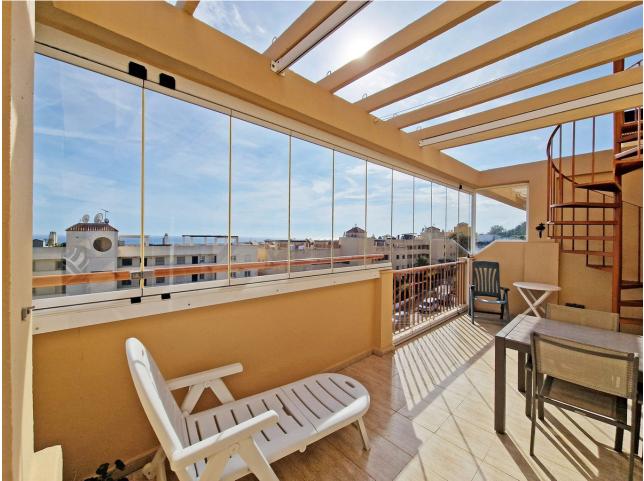

## Apartment

Prime Location with Breathtaking Views! This stunning corner penthouse offers unbeatable sea views and an expansive solarium, all just steps away from the beach and essential amenities—conveniently located within easy, flat walking distance! Beautifully renovated, this cozy penthouse is nestled in the desirable Lower Calahonda area, in a quiet and serene urbanization. Situated on the 4th floor with elevator access, the apartment boasts panoramic views of the Mediterranean Sea from the south-facing glazed terrace. The true highlight, however, is the vast fully renovated solarium, accessible directly from the terrace. Featuring sleek modern tiles and glass railings, it provides an unobstructed vista of the sea, perfect for enjoying the jacuzzi and BBQ area with friends and family against the spectacular coastal backdrop. Inside, the property features a bright and airy open-plan living space with a fireplace, seamlessly connecting the living room, dining area, and kitchen. The apartment includes two bedrooms, both sharing a renovated bathroom with a window, allowing for natural light and ventilation. The master bedroom and living room are equipped with air conditioning to ensure comfort year-round. The urbanization offers additional amenities, including a communal swimming pool and a gated private parking area. Within a short stroll, you can relax at Luna Beach and its beachfront restaurant, or enjoy a seaside walk along the promenade. A nearby commercial center offers a variety of dining options, cafes, and shops—all easily reachable without a car. Located halfway between Marbella and Fuengirola, this penthouse is perfectly positioned for both a tranquil holiday retreat or a convenient year-round residence. Don't miss the opportunity to own a piece of paradise with unmatched views and proximity to everything you need!