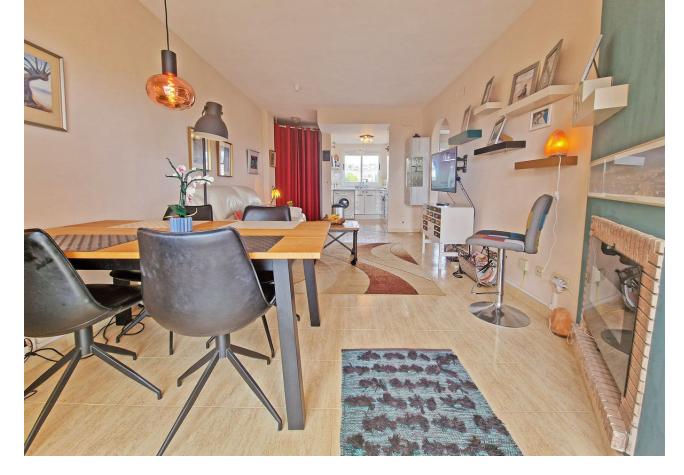

## Apartment

Prime Location with Breathtaking Views! This stunning corner penthouse offers unbeatable sea views and an expansive solarium, all just steps away from the beach and essential amenities—conveniently located within easy, flat walking distance! Beautifully renovated, this cozy penthouse is nestled in the desirable Lower Calahonda area, in a quiet and serene urbanization. Situated on the 4th floor with elevator access, the apartment boasts panoramic views of the Mediterranean Sea from the south-facing glazed terrace. The true highlight, however, is the vast fully renovated solarium, accessible directly from the terrace. Featuring sleek modern tiles and glass railings, it provides an unobstructed vista of the sea, perfect for enjoying the jacuzzi and BBQ area with friends and family against the spectacular coastal backdrop. Inside, the property features a bright and airy open-plan living space with a fireplace, seamlessly connecting the living room, dining area, and kitchen. The apartment includes two bedrooms, both sharing a renovated bathroom with a window, allowing for natural light and ventilation. The master bedroom and living room are equipped with air conditioning to ensure comfort year-round. The urbanization offers additional amenities, including a communal swimming pool and a gated private parking area. Within a short stroll, you can relax at Luna Beach and its beachfront restaurant, or enjoy a seaside walk along the promenade. A nearby commercial center offers a variety of dining options, cafes, and shops—all easily reachable without a car. Located halfway between Marbella and Fuengirola, this penthouse is perfectly positioned for both a tranquil holiday retreat or a convenient year-round residence. Don't miss the opportunity to own a piece of paradise with unmatched views and proximity to everything you need!