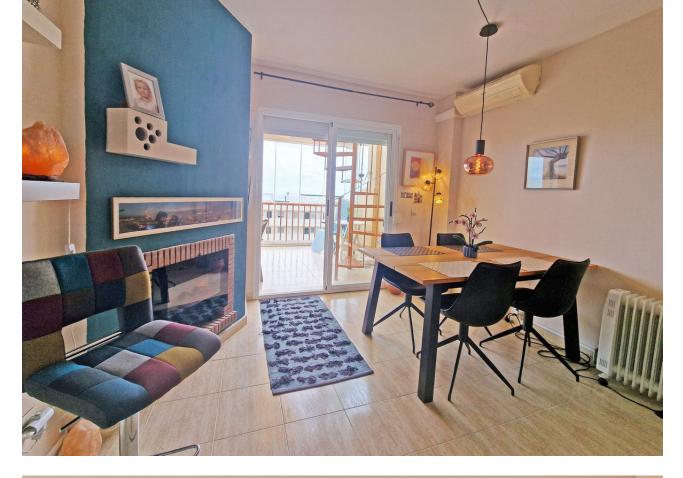

## Apartment

Prime Location with Breathtaking Views! This stunning corner penthouse offers unbeatable sea views and an expansive solarium, all just steps away from the beach and essential amenities—conveniently located within easy, flat walking distance! Beautifully renovated, this cozy penthouse is nestled in the desirable Lower Calahonda area, in a quiet and serene urbanization. Situated on the 4th floor with elevator access, the apartment boasts panoramic views of the Mediterranean Sea from the south-facing glazed terrace. The true highlight, however, is the vast fully renovated solarium, accessible directly from the terrace. Featuring sleek modern tiles and glass railings, it provides an unobstructed vista of the sea, perfect for enjoying the jacuzzi and BBQ area with friends and family against the spectacular coastal backdrop. Inside, the property features a bright and airy open-plan living space with a fireplace, seamlessly connecting the living room, dining area, and kitchen. The apartment includes two bedrooms, both sharing a renovated bathroom with a window, allowing for natural light and ventilation. The master bedroom and living room are equipped with air conditioning to ensure comfort year-round. The urbanization offers additional amenities, including a communal swimming pool and a gated private parking area. Within a short stroll, you can relax at Luna Beach and its beachfront restaurant, or enjoy a seaside walk along the promenade. A nearby commercial center offers a variety of dining options, cafes, and shops—all easily reachable without a car. Located halfway between Marbella and Fuengirola, this penthouse is perfectly positioned for both a tranquil holiday retreat or a convenient year-round residence. Don't miss the opportunity to own a piece of paradise with unmatched views and proximity to everything you need!