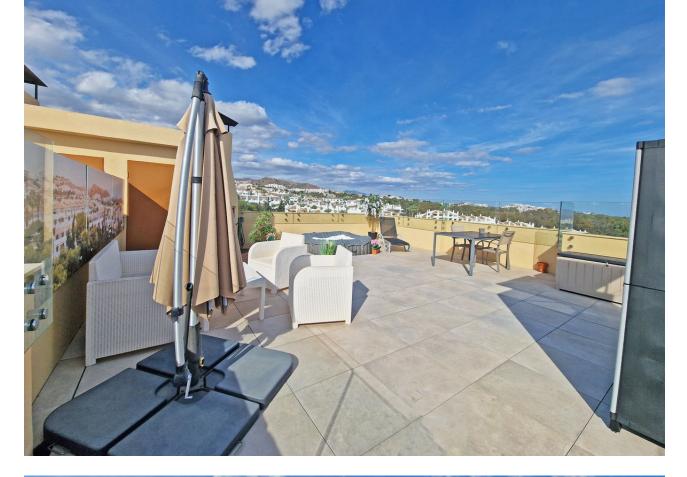

## Apartment

Prime Location with Breathtaking Views! This stunning corner penthouse offers unbeatable sea views and an expansive solarium, all just steps away from the beach and essential amenities—conveniently located within easy, flat walking distance! Beautifully renovated, this cozy penthouse is nestled in the desirable Lower Calahonda area, in a quiet and serene urbanization. Situated on the 4th floor with elevator access, the apartment boasts panoramic views of the Mediterranean Sea from the south-facing glazed terrace. The true highlight, however, is the vast fully renovated solarium, accessible directly from the terrace. Featuring sleek modern tiles and glass railings, it provides an unobstructed vista of the sea, perfect for enjoying the jacuzzi and BBQ area with friends and family against the spectacular coastal backdrop. Inside, the property features a bright and airy open-plan living space with a fireplace, seamlessly connecting the living room, dining area, and kitchen. The apartment includes two bedrooms, both sharing a renovated bathroom with a window, allowing for natural light and ventilation. The master bedroom and living room are equipped with air conditioning to ensure comfort year-round. The urbanization offers additional amenities, including a communal swimming pool and a gated private parking area. Within a short stroll, you can relax at Luna Beach and its beachfront restaurant, or enjoy a seaside walk along the promenade. A nearby commercial center offers a variety of dining options, cafes, and shops—all easily reachable without a car. Located halfway between Marbella and Fuengirola, this penthouse is perfectly positioned for both a tranquil holiday retreat or a convenient year-round residence. Don't miss the opportunity to own a piece of paradise with unmatched views and proximity to everything you need!