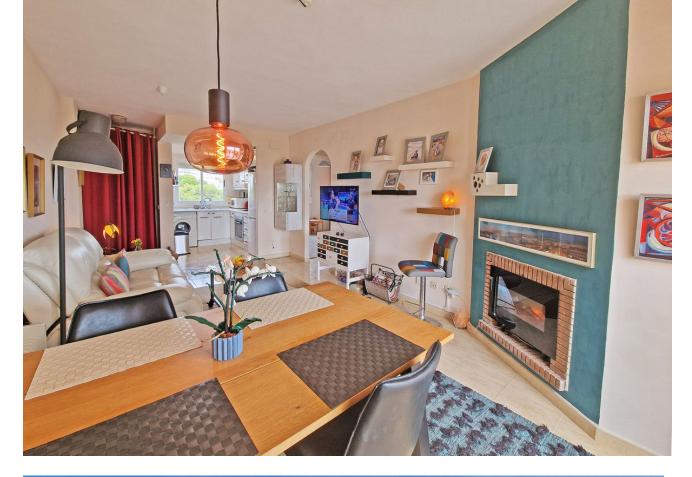

## Apartment

Prime Location with Breathtaking Views! This stunning corner penthouse offers unbeatable sea views and an expansive solarium, all just steps away from the beach and essential amenities—conveniently located within easy, flat walking distance! Beautifully renovated, this cozy penthouse is nestled in the desirable Lower Calahonda area, in a quiet and serene urbanization. Situated on the 4th floor with elevator access, the apartment boasts panoramic views of the Mediterranean Sea from the south-facing glazed terrace. The true highlight, however, is the vast fully renovated solarium, accessible directly from the terrace. Featuring sleek modern tiles and glass railings, it provides an unobstructed vista of the sea, perfect for enjoying the jacuzzi and BBQ area with friends and family against the spectacular coastal backdrop. Inside, the property features a bright and airy open-plan living space with a fireplace, seamlessly connecting the living room, dining area, and kitchen. The apartment includes two bedrooms, both sharing a renovated bathroom with a window, allowing for natural light and ventilation. The master bedroom and living room are equipped with air conditioning to ensure comfort year-round. The urbanization offers additional amenities, including a communal swimming pool and a gated private parking area. Within a short stroll, you can relax at Luna Beach and its beachfront restaurant, or enjoy a seaside walk along the promenade. A nearby commercial center offers a variety of dining options, cafes, and shops—all easily reachable without a car. Located halfway between Marbella and Fuengirola, this penthouse is perfectly positioned for both a tranquil holiday retreat or a convenient year-round residence. Don't miss the opportunity to own a piece of paradise with unmatched views and proximity to everything you need!