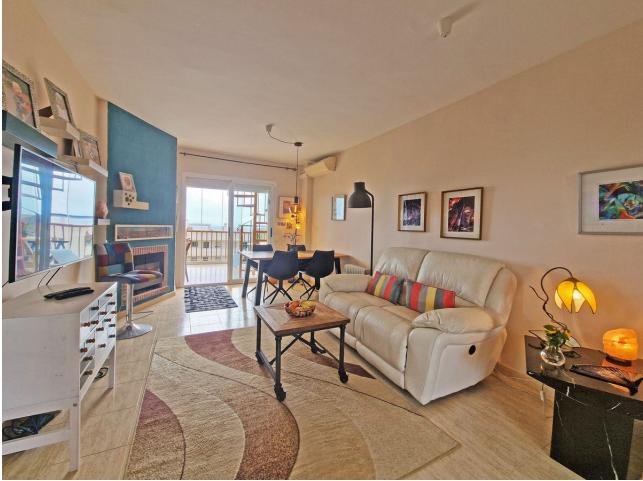

## Apartment

Prime Location with Breathtaking Views! This stunning corner penthouse offers unbeatable sea views and an expansive solarium, all just steps away from the beach and essential amenities—conveniently located within easy, flat walking distance! Beautifully renovated, this cozy penthouse is nestled in the desirable Lower Calahonda area, in a quiet and serene urbanization. Situated on the 4th floor with elevator access, the apartment boasts panoramic views of the Mediterranean Sea from the south-facing glazed terrace. The true highlight, however, is the vast fully renovated solarium, accessible directly from the terrace. Featuring sleek modern tiles and glass railings, it provides an unobstructed vista of the sea, perfect for enjoying the jacuzzi and BBQ area with friends and family against the spectacular coastal backdrop. Inside, the property features a bright and airy open-plan living space with a fireplace, seamlessly connecting the living room, dining area, and kitchen. The apartment includes two bedrooms, both sharing a renovated bathroom with a window, allowing for natural light and ventilation. The master bedroom and living room are equipped with air conditioning to ensure comfort year-round. The urbanization offers additional amenities, including a communal swimming pool and a gated private parking area. Within a short stroll, you can relax at Luna Beach and its beachfront restaurant, or enjoy a seaside walk along the promenade. A nearby commercial center offers a variety of dining options, cafes, and shops—all easily reachable without a car. Located halfway between Marbella and Fuengirola, this penthouse is perfectly positioned for both a tranquil holiday retreat or a convenient year-round residence. Don't miss the opportunity to own a piece of paradise with unmatched views and proximity to everything you need!