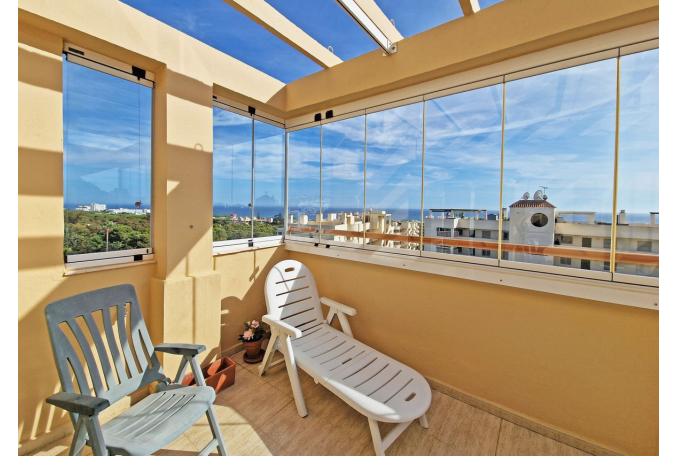

## Apartment

Prime Location with Breathtaking Views! This stunning corner penthouse offers unbeatable sea views and an expansive solarium, all just steps away from the beach and essential amenities—conveniently located within easy, flat walking distance! Beautifully renovated, this cozy penthouse is nestled in the desirable Lower Calahonda area, in a quiet and serene urbanization. Situated on the 4th floor with elevator access, the apartment boasts panoramic views of the Mediterranean Sea from the south-facing glazed terrace. The true highlight, however, is the vast fully renovated solarium, accessible directly from the terrace. Featuring sleek modern tiles and glass railings, it provides an unobstructed vista of the sea, perfect for enjoying the jacuzzi and BBQ area with friends and family against the spectacular coastal backdrop. Inside, the property features a bright and airy open-plan living space with a fireplace, seamlessly connecting the living room, dining area, and kitchen. The apartment includes two bedrooms, both sharing a renovated bathroom with a window, allowing for natural light and ventilation. The master bedroom and living room are equipped with air conditioning to ensure comfort year-round. The urbanization offers additional amenities, including a communal swimming pool and a gated private parking area. Within a short stroll, you can relax at Luna Beach and its beachfront restaurant, or enjoy a seaside walk along the promenade. A nearby commercial center offers a variety of dining options, cafes, and shops—all easily reachable without a car. Located halfway between Marbella and Fuengirola, this penthouse is perfectly positioned for both a tranquil holiday retreat or a convenient year-round residence. Don't miss the opportunity to own a piece of paradise with unmatched views and proximity to everything you need!