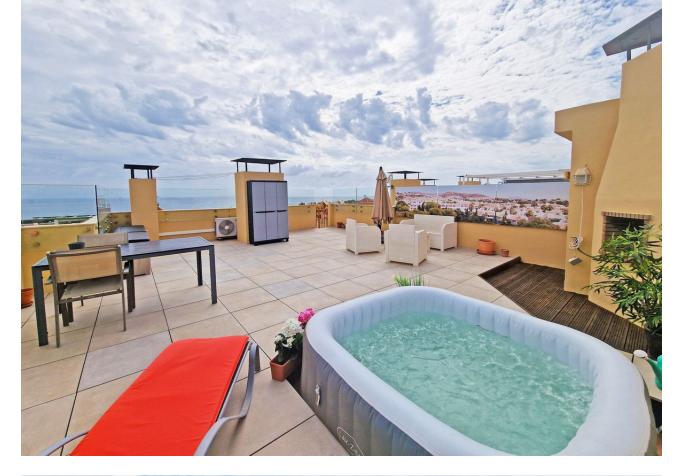

## Apartment

Prime Location with Breathtaking Views! This stunning corner penthouse offers unbeatable sea views and an expansive solarium, all just steps away from the beach and essential amenities—conveniently located within easy, flat walking distance! Beautifully renovated, this cozy penthouse is nestled in the desirable Lower Calahonda area, in a quiet and serene urbanization. Situated on the 4th floor with elevator access, the apartment boasts panoramic views of the Mediterranean Sea from the south-facing glazed terrace. The true highlight, however, is the vast fully renovated solarium, accessible directly from the terrace. Featuring sleek modern tiles and glass railings, it provides an unobstructed vista of the sea, perfect for enjoying the jacuzzi and BBQ area with friends and family against the spectacular coastal backdrop. Inside, the property features a bright and airy open-plan living space with a fireplace, seamlessly connecting the living room, dining area, and kitchen. The apartment includes two bedrooms, both sharing a renovated bathroom with a window, allowing for natural light and ventilation. The master bedroom and living room are equipped with air conditioning to ensure comfort year-round. The urbanization offers additional amenities, including a communal swimming pool and a gated private parking area. Within a short stroll, you can relax at Luna Beach and its beachfront restaurant, or enjoy a seaside walk along the promenade. A nearby commercial center offers a variety of dining options, cafes, and shops—all easily reachable without a car. Located halfway between Marbella and Fuengirola, this penthouse is perfectly positioned for both a tranquil holiday retreat or a convenient year-round residence. Don't miss the opportunity to own a piece of paradise with unmatched views and proximity to everything you need!