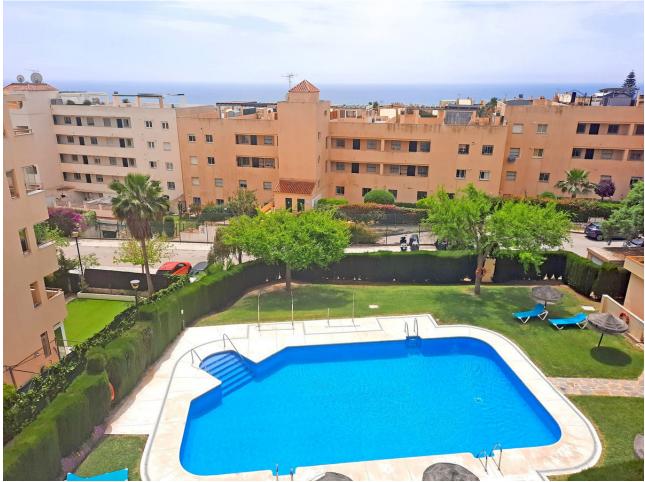

## Apartment

Prime Location with Breathtaking Views! This stunning corner penthouse offers unbeatable sea views and an expansive solarium, all just steps away from the beach and essential amenities—conveniently located within easy, flat walking distance! Beautifully renovated, this cozy penthouse is nestled in the desirable Lower Calahonda area, in a quiet and serene urbanization. Situated on the 4th floor with elevator access, the apartment boasts panoramic views of the Mediterranean Sea from the south-facing glazed terrace. The true highlight, however, is the vast fully renovated solarium, accessible directly from the terrace. Featuring sleek modern tiles and glass railings, it provides an unobstructed vista of the sea, perfect for enjoying the jacuzzi and BBQ area with friends and family against the spectacular coastal backdrop. Inside, the property features a bright and airy open-plan living space with a fireplace, seamlessly connecting the living room, dining area, and kitchen. The apartment includes two bedrooms, both sharing a renovated bathroom with a window, allowing for natural light and ventilation. The master bedroom and living room are equipped with air conditioning to ensure comfort year-round. The urbanization offers additional amenities, including a communal swimming pool and a gated private parking area. Within a short stroll, you can relax at Luna Beach and its beachfront restaurant, or enjoy a seaside walk along the promenade. A nearby commercial center offers a variety of dining options, cafes, and shops—all easily reachable without a car. Located halfway between Marbella and Fuengirola, this penthouse is perfectly positioned for both a tranquil holiday retreat or a convenient year-round residence. Don't miss the opportunity to own a piece of paradise with unmatched views and proximity to everything you need!