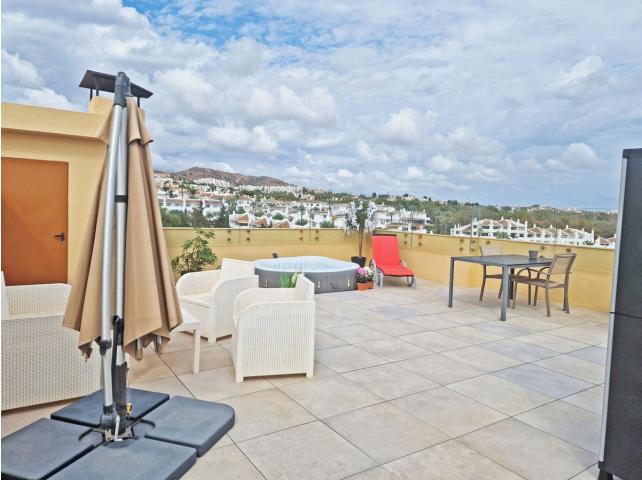

## Apartment

Prime Location with Breathtaking Views! This stunning corner penthouse offers unbeatable sea views and an expansive solarium, all just steps away from the beach and essential amenities—conveniently located within easy, flat walking distance! Beautifully renovated, this cozy penthouse is nestled in the desirable Lower Calahonda area, in a quiet and serene urbanization. Situated on the 4th floor with elevator access, the apartment boasts panoramic views of the Mediterranean Sea from the south-facing glazed terrace. The true highlight, however, is the vast fully renovated solarium, accessible directly from the terrace. Featuring sleek modern tiles and glass railings, it provides an unobstructed vista of the sea, perfect for enjoying the jacuzzi and BBQ area with friends and family against the spectacular coastal backdrop. Inside, the property features a bright and airy open-plan living space with a fireplace, seamlessly connecting the living room, dining area, and kitchen. The apartment includes two bedrooms, both sharing a renovated bathroom with a window, allowing for natural light and ventilation. The master bedroom and living room are equipped with air conditioning to ensure comfort year-round. The urbanization offers additional amenities, including a communal swimming pool and a gated private parking area. Within a short stroll, you can relax at Luna Beach and its beachfront restaurant, or enjoy a seaside walk along the promenade. A nearby commercial center offers a variety of dining options, cafes, and shops—all easily reachable without a car. Located halfway between Marbella and Fuengirola, this penthouse is perfectly positioned for both a tranquil holiday retreat or a convenient year-round residence. Don't miss the opportunity to own a piece of paradise with unmatched views and proximity to everything you need!