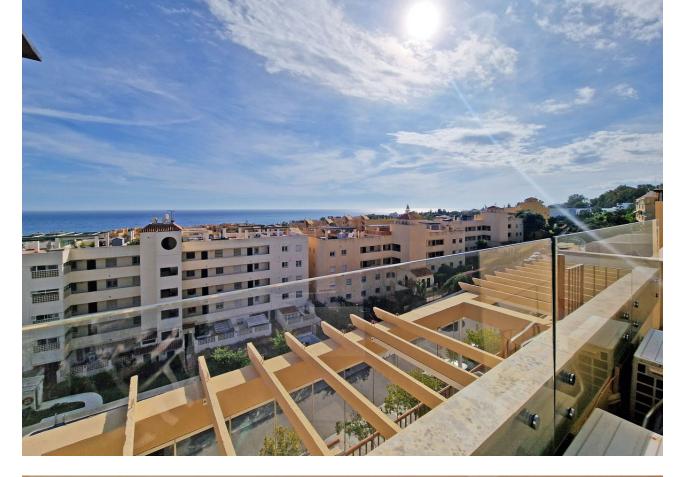

## Apartment

Prime Location with Breathtaking Views! This stunning corner penthouse offers unbeatable sea views and an expansive solarium, all just steps away from the beach and essential amenities—conveniently located within easy, flat walking distance! Beautifully renovated, this cozy penthouse is nestled in the desirable Lower Calahonda area, in a quiet and serene urbanization. Situated on the 4th floor with elevator access, the apartment boasts panoramic views of the Mediterranean Sea from the south-facing glazed terrace. The true highlight, however, is the vast fully renovated solarium, accessible directly from the terrace. Featuring sleek modern tiles and glass railings, it provides an unobstructed vista of the sea, perfect for enjoying the jacuzzi and BBQ area with friends and family against the spectacular coastal backdrop. Inside, the property features a bright and airy open-plan living space with a fireplace, seamlessly connecting the living room, dining area, and kitchen. The apartment includes two bedrooms, both sharing a renovated bathroom with a window, allowing for natural light and ventilation. The master bedroom and living room are equipped with air conditioning to ensure comfort year-round. The urbanization offers additional amenities, including a communal swimming pool and a gated private parking area. Within a short stroll, you can relax at Luna Beach and its beachfront restaurant, or enjoy a seaside walk along the promenade. A nearby commercial center offers a variety of dining options, cafes, and shops—all easily reachable without a car. Located halfway between Marbella and Fuengirola, this penthouse is perfectly positioned for both a tranquil holiday retreat or a convenient year-round residence. Don't miss the opportunity to own a piece of paradise with unmatched views and proximity to everything you need!