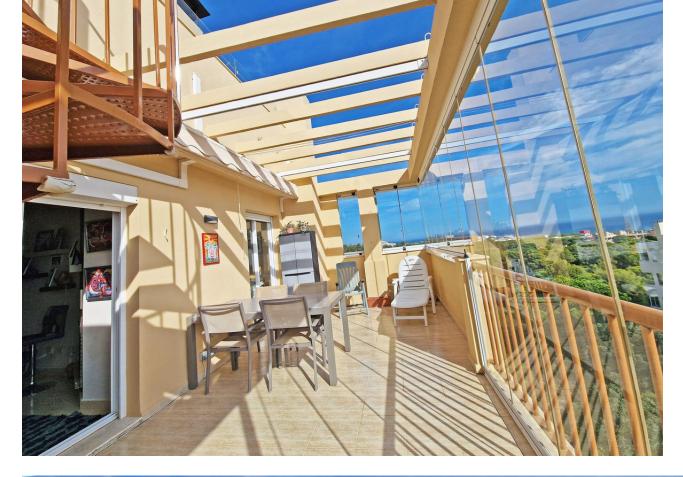

## Apartment

Prime Location with Breathtaking Views! This stunning corner penthouse offers unbeatable sea views and an expansive solarium, all just steps away from the beach and essential amenities—conveniently located within easy, flat walking distance! Beautifully renovated, this cozy penthouse is nestled in the desirable Lower Calahonda area, in a quiet and serene urbanization. Situated on the 4th floor with elevator access, the apartment boasts panoramic views of the Mediterranean Sea from the south-facing glazed terrace. The true highlight, however, is the vast fully renovated solarium, accessible directly from the terrace. Featuring sleek modern tiles and glass railings, it provides an unobstructed vista of the sea, perfect for enjoying the jacuzzi and BBQ area with friends and family against the spectacular coastal backdrop. Inside, the property features a bright and airy open-plan living space with a fireplace, seamlessly connecting the living room, dining area, and kitchen. The apartment includes two bedrooms, both sharing a renovated bathroom with a window, allowing for natural light and ventilation. The master bedroom and living room are equipped with air conditioning to ensure comfort year-round. The urbanization offers additional amenities, including a communal swimming pool and a gated private parking area. Within a short stroll, you can relax at Luna Beach and its beachfront restaurant, or enjoy a seaside walk along the promenade. A nearby commercial center offers a variety of dining options, cafes, and shops—all easily reachable without a car. Located halfway between Marbella and Fuengirola, this penthouse is perfectly positioned for both a tranquil holiday retreat or a convenient year-round residence. Don't miss the opportunity to own a piece of paradise with unmatched views and proximity to everything you need!