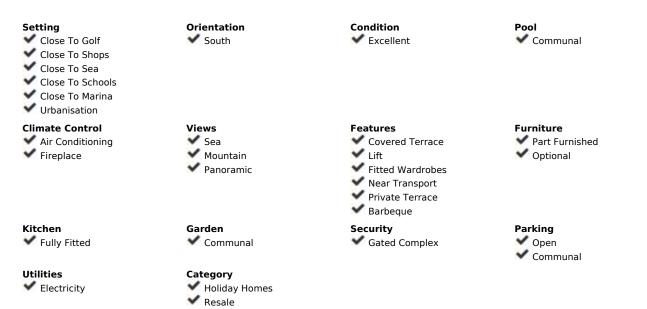

## Apartment

Prime Location with Breathtaking Views! This stunning corner penthouse offers unbeatable sea views and an expansive solarium, all just steps away from the beach and essential amenities—conveniently located within easy, flat walking distance! Beautifully renovated, this cozy penthouse is nestled in the desirable Lower Calahonda area, in a quiet and serene urbanization. Situated on the 4th floor with elevator access, the apartment boasts panoramic views of the Mediterranean Sea from the south-facing glazed terrace. The true highlight, however, is the vast fully renovated solarium, accessible directly from the terrace. Featuring sleek modern tiles and glass railings, it provides an unobstructed vista of the sea, perfect for enjoying the jacuzzi and BBQ area with friends and family against the spectacular coastal backdrop. Inside, the property features a bright and airy open-plan living space with a fireplace, seamlessly connecting the living room, dining area, and kitchen. The apartment includes two bedrooms, both sharing a renovated bathroom with a window, allowing for natural light and ventilation. The master bedroom and living room are equipped with air conditioning to ensure comfort year-round. The urbanization offers additional amenities, including a communal swimming pool and a gated private parking area. Within a short stroll, you can relax at Luna Beach and its beachfront restaurant, or enjoy a seaside walk along the promenade. A nearby commercial center offers a variety of dining options, cafes, and shops—all easily reachable without a car. Located halfway between Marbella and Fuengirola, this penthouse is perfectly positioned for both a tranquil holiday retreat or a convenient year-round residence. Don't miss the opportunity to own a piece of paradise with unmatched views and proximity to everything you need!