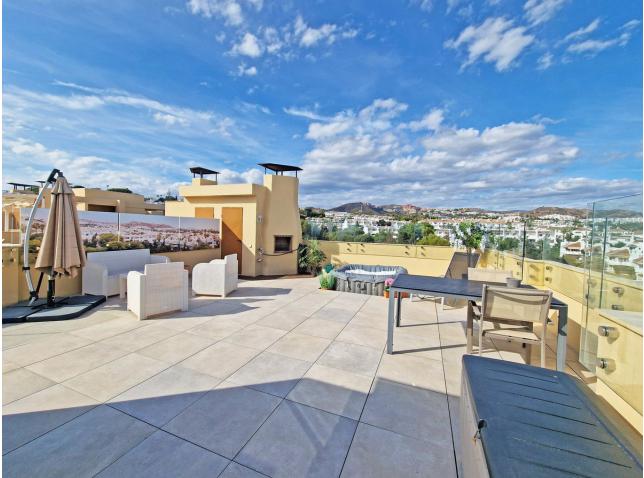

## Apartment

Prime Location with Breathtaking Views! This stunning corner penthouse offers unbeatable sea views and an expansive solarium, all just steps away from the beach and essential amenities—conveniently located within easy, flat walking distance! Beautifully renovated, this cozy penthouse is nestled in the desirable Lower Calahonda area, in a quiet and serene urbanization. Situated on the 4th floor with elevator access, the apartment boasts panoramic views of the Mediterranean Sea from the south-facing glazed terrace. The true highlight, however, is the vast fully renovated solarium, accessible directly from the terrace. Featuring sleek modern tiles and glass railings, it provides an unobstructed vista of the sea, perfect for enjoying the jacuzzi and BBQ area with friends and family against the spectacular coastal backdrop. Inside, the property features a bright and airy open-plan living space with a fireplace, seamlessly connecting the living room, dining area, and kitchen. The apartment includes two bedrooms, both sharing a renovated bathroom with a window, allowing for natural light and ventilation. The master bedroom and living room are equipped with air conditioning to ensure comfort year-round. The urbanization offers additional amenities, including a communal swimming pool and a gated private parking area. Within a short stroll, you can relax at Luna Beach and its beachfront restaurant, or enjoy a seaside walk along the promenade. A nearby commercial center offers a variety of dining options, cafes, and shops—all easily reachable without a car. Located halfway between Marbella and Fuengirola, this penthouse is perfectly positioned for both a tranquil holiday retreat or a convenient year-round residence. Don't miss the opportunity to own a piece of paradise with unmatched views and proximity to everything you need!