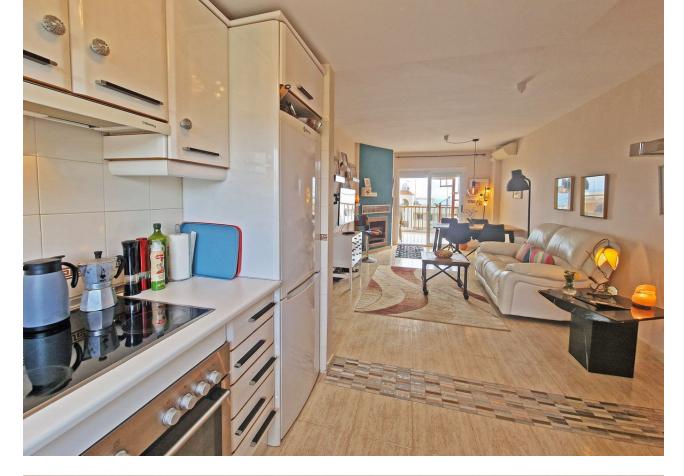

## Apartment

Prime Location with Breathtaking Views! This stunning corner penthouse offers unbeatable sea views and an expansive solarium, all just steps away from the beach and essential amenities—conveniently located within easy, flat walking distance! Beautifully renovated, this cozy penthouse is nestled in the desirable Lower Calahonda area, in a quiet and serene urbanization. Situated on the 4th floor with elevator access, the apartment boasts panoramic views of the Mediterranean Sea from the south-facing glazed terrace. The true highlight, however, is the vast fully renovated solarium, accessible directly from the terrace. Featuring sleek modern tiles and glass railings, it provides an unobstructed vista of the sea, perfect for enjoying the jacuzzi and BBQ area with friends and family against the spectacular coastal backdrop. Inside, the property features a bright and airy open-plan living space with a fireplace, seamlessly connecting the living room, dining area, and kitchen. The apartment includes two bedrooms, both sharing a renovated bathroom with a window, allowing for natural light and ventilation. The master bedroom and living room are equipped with air conditioning to ensure comfort year-round. The urbanization offers additional amenities, including a communal swimming pool and a gated private parking area. Within a short stroll, you can relax at Luna Beach and its beachfront restaurant, or enjoy a seaside walk along the promenade. A nearby commercial center offers a variety of dining options, cafes, and shops—all easily reachable without a car. Located halfway between Marbella and Fuengirola, this penthouse is perfectly positioned for both a tranquil holiday retreat or a convenient year-round residence. Don't miss the opportunity to own a piece of paradise with unmatched views and proximity to everything you need!