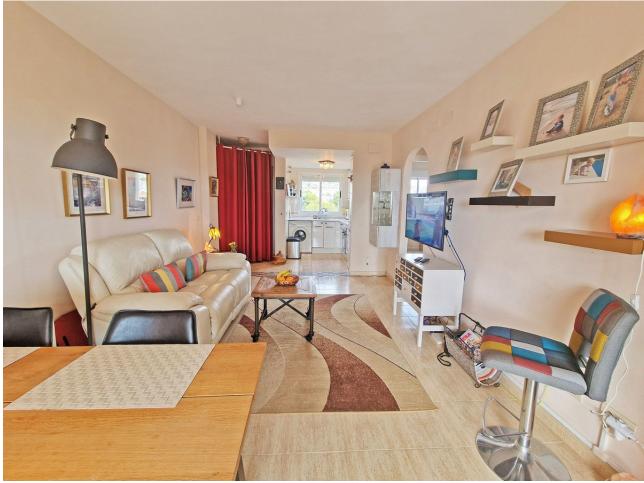

## Apartment

Prime Location with Breathtaking Views! This stunning corner penthouse offers unbeatable sea views and an expansive solarium, all just steps away from the beach and essential amenities—conveniently located within easy, flat walking distance! Beautifully renovated, this cozy penthouse is nestled in the desirable Lower Calahonda area, in a quiet and serene urbanization. Situated on the 4th floor with elevator access, the apartment boasts panoramic views of the Mediterranean Sea from the south-facing glazed terrace. The true highlight, however, is the vast fully renovated solarium, accessible directly from the terrace. Featuring sleek modern tiles and glass railings, it provides an unobstructed vista of the sea, perfect for enjoying the jacuzzi and BBQ area with friends and family against the spectacular coastal backdrop. Inside, the property features a bright and airy open-plan living space with a fireplace, seamlessly connecting the living room, dining area, and kitchen. The apartment includes two bedrooms, both sharing a renovated bathroom with a window, allowing for natural light and ventilation. The master bedroom and living room are equipped with air conditioning to ensure comfort year-round. The urbanization offers additional amenities, including a communal swimming pool and a gated private parking area. Within a short stroll, you can relax at Luna Beach and its beachfront restaurant, or enjoy a seaside walk along the promenade. A nearby commercial center offers a variety of dining options, cafes, and shops—all easily reachable without a car. Located halfway between Marbella and Fuengirola, this penthouse is perfectly positioned for both a tranquil holiday retreat or a convenient year-round residence. Don't miss the opportunity to own a piece of paradise with unmatched views and proximity to everything you need!