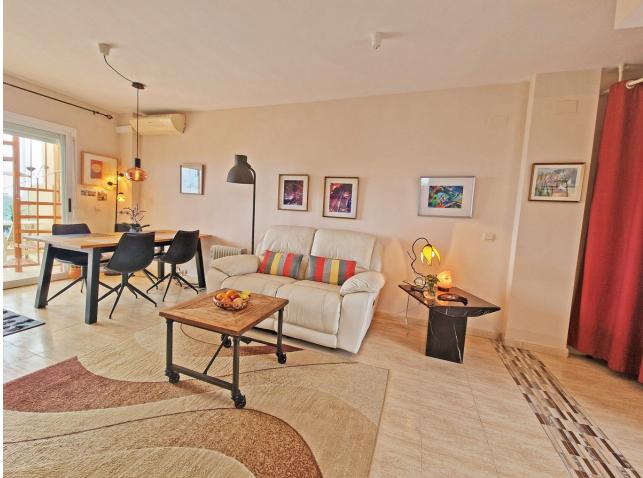

## Apartment

Prime Location with Breathtaking Views! This stunning corner penthouse offers unbeatable sea views and an expansive solarium, all just steps away from the beach and essential amenities—conveniently located within easy, flat walking distance! Beautifully renovated, this cozy penthouse is nestled in the desirable Lower Calahonda area, in a quiet and serene urbanization. Situated on the 4th floor with elevator access, the apartment boasts panoramic views of the Mediterranean Sea from the south-facing glazed terrace. The true highlight, however, is the vast fully renovated solarium, accessible directly from the terrace. Featuring sleek modern tiles and glass railings, it provides an unobstructed vista of the sea, perfect for enjoying the jacuzzi and BBQ area with friends and family against the spectacular coastal backdrop. Inside, the property features a bright and airy open-plan living space with a fireplace, seamlessly connecting the living room, dining area, and kitchen. The apartment includes two bedrooms, both sharing a renovated bathroom with a window, allowing for natural light and ventilation. The master bedroom and living room are equipped with air conditioning to ensure comfort year-round. The urbanization offers additional amenities, including a communal swimming pool and a gated private parking area. Within a short stroll, you can relax at Luna Beach and its beachfront restaurant, or enjoy a seaside walk along the promenade. A nearby commercial center offers a variety of dining options, cafes, and shops—all easily reachable without a car. Located halfway between Marbella and Fuengirola, this penthouse is perfectly positioned for both a tranquil holiday retreat or a convenient year-round residence. Don't miss the opportunity to own a piece of paradise with unmatched views and proximity to everything you need!