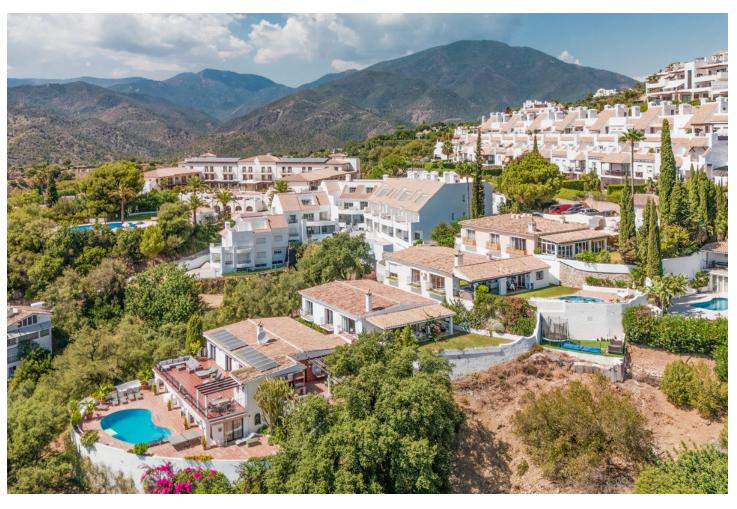

## Sales - House - Istán 575.000€

Istán House

Community: 1,404 EUR / year IBI: 345 EUR / year Rubbish: 304 EUR / year

3

3

189 m2

376 m2

Discover this unique gem in a peaceful haven just minutes from Marbella. This beautifully renovated one-level villa offers a perfect blend of modern luxury and panoramic vistas. Situated on a 376 sqm plot, the 156 sqm villa features a 33 sqm terrace, 3 spacious bedrooms, and 3 stylish bathrooms, with 2 en-suite. The property was completely renovated just a year ago, with high-end finishes, sleek LVT flooring, polished walls, and elegant, modern bathrooms. The heart of the home is its open-plan living space, combining a large living room and a contemporary kitchen designed for comfort and style. For your comfort, the villa also features two ultra-quiet built-in air conditioning systems discreetly installed in the ceiling, with ducting to each room for a clean, stylish solution that maintains the aesthetics of the home. The villa boasts stunning views from both the front and back – enjoy the iconic La Concha mountain from one side, and breathtaking views of Marbella, the sea, and even Gibraltar from the other. The views from the bedrooms are equally impressive, making this a home with unmatched vistas from every angle. Privately located, with only two neighboring homes, the property is accessed via a charming staircase. The area is peaceful, with generous parking, and nearby walking and jogging trails that offer scenic paths perfect for nature lovers and dog owners. This village is nestled on the way to Istan, less than 10 minutes by car from Puerto Banus. Here, you can enjoy the tranquility of nature while remaining close to the vibrant life of the coast. This villa is a rare find, offering privacy, modern luxury, and unbeatable views – an opportunity not to be missed!