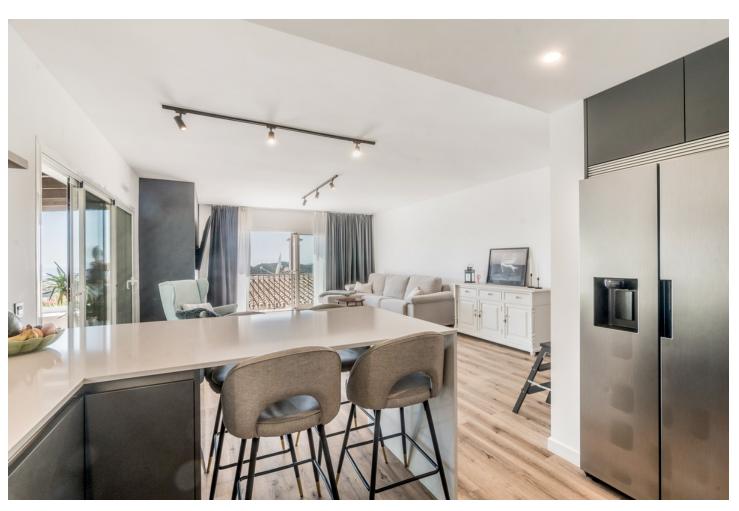

## Sales - House - Istán 575.000€

Istán House

Community: 1,404 EUR / year IBI: 345 EUR / year Rubbish: 304 EUR / year

3

3

189 m2

376 m2

Discover this unique gem in a peaceful haven just minutes from Marbella. This beautifully renovated one-level villa offers a perfect blend of modern luxury and panoramic vistas. Situated on a 376 sqm plot, the 156 sqm villa features a 33 sqm terrace, 3 spacious bedrooms, and 3 stylish bathrooms, with 2 en-suite. The property was completely renovated just a year ago, with high-end finishes, sleek LVT flooring, polished walls, and elegant, modern bathrooms. The heart of the home is its open-plan living space, combining a large living room and a contemporary kitchen designed for comfort and style. For your comfort, the villa also features two ultra-quiet built-in air conditioning systems discreetly installed in the ceiling, with ducting to each room for a clean, stylish solution that maintains the aesthetics of the home. The villa boasts stunning views from both the front and back – enjoy the iconic La Concha mountain from one side, and breathtaking views of Marbella, the sea, and even Gibraltar from the other. The views from the bedrooms are equally impressive, making this a home with unmatched vistas from every angle. Privately located, with only two neighboring homes, the property is accessed via a charming staircase. The area is peaceful, with generous parking, and nearby walking and jogging trails that offer scenic paths perfect for nature lovers and dog owners. This village is nestled on the way to Istan, less than 10 minutes by car from Puerto Banus. Here, you can enjoy the tranquility of nature while remaining close to the vibrant life of the coast. This villa is a rare find, offering privacy, modern luxury, and unbeatable views – an opportunity not to be missed!