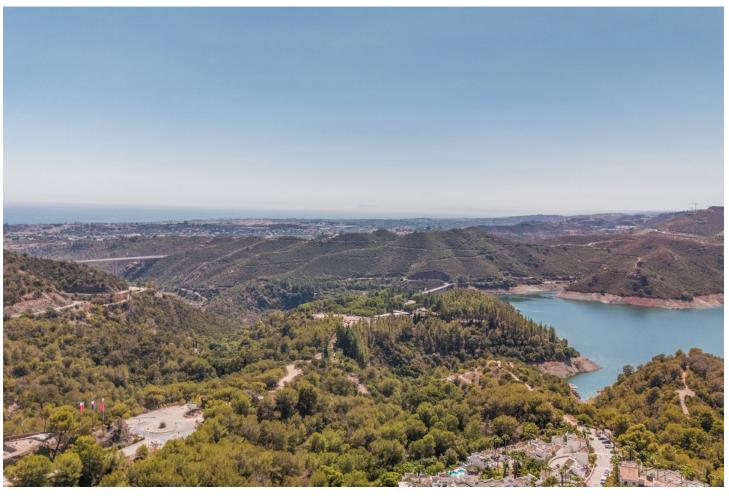

## Sales - House - Istán 575.000€

Istán House

Community: 1,404 EUR / year IBI: 345 EUR / year Rubbish: 304 EUR / year

3

3

189 m2

376 m2

Discover this unique gem in a peaceful haven just minutes from Marbella. This beautifully renovated one-level villa offers a perfect blend of modern luxury and panoramic vistas. Situated on a 376 sqm plot, the 156 sqm villa features a 33 sqm terrace, 3 spacious bedrooms, and 3 stylish bathrooms, with 2 en-suite. The property was completely renovated just a year ago, with high-end finishes, sleek LVT flooring, polished walls, and elegant, modern bathrooms. The heart of the home is its open-plan living space, combining a large living room and a contemporary kitchen designed for comfort and style. For your comfort, the villa also features two ultra-quiet built-in air conditioning systems discreetly installed in the ceiling, with ducting to each room for a clean, stylish solution that maintains the aesthetics of the home. The villa boasts stunning views from both the front and back – enjoy the iconic La Concha mountain from one side, and breathtaking views of Marbella, the sea, and even Gibraltar from the other. The views from the bedrooms are equally impressive, making this a home with unmatched vistas from every angle. Privately located, with only two neighboring homes, the property is accessed via a charming staircase. The area is peaceful, with generous parking, and nearby walking and jogging trails that offer scenic paths perfect for nature lovers and dog owners. This village is nestled on the way to Istan, less than 10 minutes by car from Puerto Banus. Here, you can enjoy the tranquility of nature while remaining close to the vibrant life of the coast. This villa is a rare find, offering privacy, modern luxury, and unbeatable views – an opportunity not to be missed!