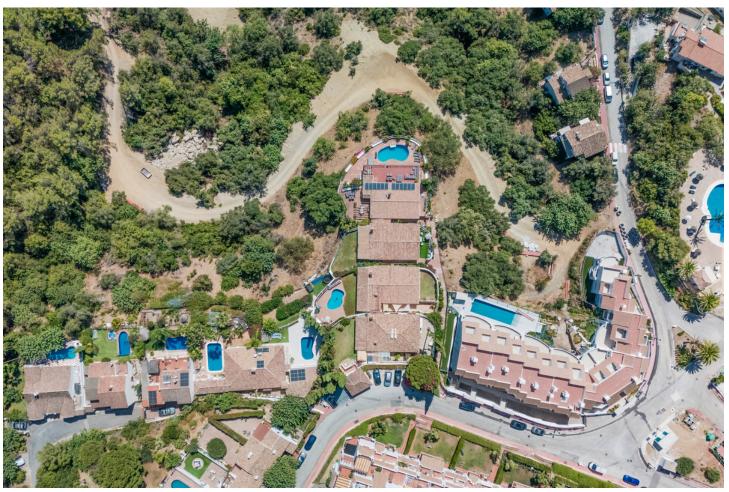

## Sales - House - Istán 575.000€

Istán House

Community: 1,404 EUR / year IBI: 345 EUR / year Rubbish: 304 EUR / year

3

3

189 m2

376 m2

Discover this unique gem in a peaceful haven just minutes from Marbella. This beautifully renovated one-level villa offers a perfect blend of modern luxury and panoramic vistas. Situated on a 376 sqm plot, the 156 sqm villa features a 33 sqm terrace, 3 spacious bedrooms, and 3 stylish bathrooms, with 2 en-suite. The property was completely renovated just a year ago, with high-end finishes, sleek LVT flooring, polished walls, and elegant, modern bathrooms. The heart of the home is its open-plan living space, combining a large living room and a contemporary kitchen designed for comfort and style. For your comfort, the villa also features two ultra-quiet built-in air conditioning systems discreetly installed in the ceiling, with ducting to each room for a clean, stylish solution that maintains the aesthetics of the home. The villa boasts stunning views from both the front and back – enjoy the iconic La Concha mountain from one side, and breathtaking views of Marbella, the sea, and even Gibraltar from the other. The views from the bedrooms are equally impressive, making this a home with unmatched vistas from every angle. Privately located, with only two neighboring homes, the property is accessed via a charming staircase. The area is peaceful, with generous parking, and nearby walking and jogging trails that offer scenic paths perfect for nature lovers and dog owners. This village is nestled on the way to Istan, less than 10 minutes by car from Puerto Banus. Here, you can enjoy the tranquility of nature while remaining close to the vibrant life of the coast. This villa is a rare find, offering privacy, modern luxury, and unbeatable views – an opportunity not to be missed!