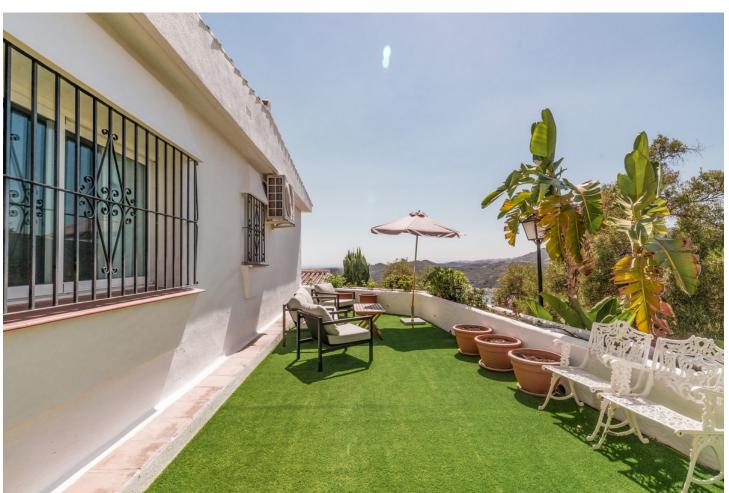

## Sales - House - Istán 575.000€

Istán House

Community: 1,404 EUR / year IBI: 345 EUR / year Rubbish: 304 EUR / year

3

3

189 m2

376 m2

Discover this unique gem in a peaceful haven just minutes from Marbella. This beautifully renovated one-level villa offers a perfect blend of modern luxury and panoramic vistas. Situated on a 376 sqm plot, the 156 sqm villa features a 33 sqm terrace, 3 spacious bedrooms, and 3 stylish bathrooms, with 2 en-suite. The property was completely renovated just a year ago, with high-end finishes, sleek LVT flooring, polished walls, and elegant, modern bathrooms. The heart of the home is its open-plan living space, combining a large living room and a contemporary kitchen designed for comfort and style. For your comfort, the villa also features two ultra-quiet built-in air conditioning systems discreetly installed in the ceiling, with ducting to each room for a clean, stylish solution that maintains the aesthetics of the home. The villa boasts stunning views from both the front and back – enjoy the iconic La Concha mountain from one side, and breathtaking views of Marbella, the sea, and even Gibraltar from the other. The views from the bedrooms are equally impressive, making this a home with unmatched vistas from every angle. Privately located, with only two neighboring homes, the property is accessed via a charming staircase. The area is peaceful, with generous parking, and nearby walking and jogging trails that offer scenic paths perfect for nature lovers and dog owners. This village is nestled on the way to Istan, less than 10 minutes by car from Puerto Banus. Here, you can enjoy the tranquility of nature while remaining close to the vibrant life of the coast. This villa is a rare find, offering privacy, modern luxury, and unbeatable views – an opportunity not to be missed!