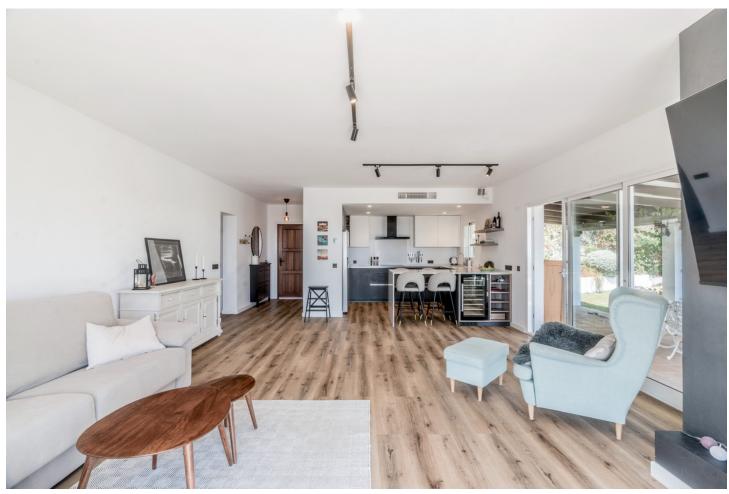

## Sales - House - Istán 575.000€

Istán House

Community: 1,404 EUR / year IBI: 345 EUR / year Rubbish: 304 EUR / year

3

3

189 m2

376 m2

Discover this unique gem in a peaceful haven just minutes from Marbella. This beautifully renovated one-level villa offers a perfect blend of modern luxury and panoramic vistas. Situated on a 376 sqm plot, the 156 sqm villa features a 33 sqm terrace, 3 spacious bedrooms, and 3 stylish bathrooms, with 2 en-suite. The property was completely renovated just a year ago, with high-end finishes, sleek LVT flooring, polished walls, and elegant, modern bathrooms. The heart of the home is its open-plan living space, combining a large living room and a contemporary kitchen designed for comfort and style. For your comfort, the villa also features two ultra-quiet built-in air conditioning systems discreetly installed in the ceiling, with ducting to each room for a clean, stylish solution that maintains the aesthetics of the home. The villa boasts stunning views from both the front and back – enjoy the iconic La Concha mountain from one side, and breathtaking views of Marbella, the sea, and even Gibraltar from the other. The views from the bedrooms are equally impressive, making this a home with unmatched vistas from every angle. Privately located, with only two neighboring homes, the property is accessed via a charming staircase. The area is peaceful, with generous parking, and nearby walking and jogging trails that offer scenic paths perfect for nature lovers and dog owners. This village is nestled on the way to Istan, less than 10 minutes by car from Puerto Banus. Here, you can enjoy the tranquility of nature while remaining close to the vibrant life of the coast. This villa is a rare find, offering privacy, modern luxury, and unbeatable views – an opportunity not to be missed!