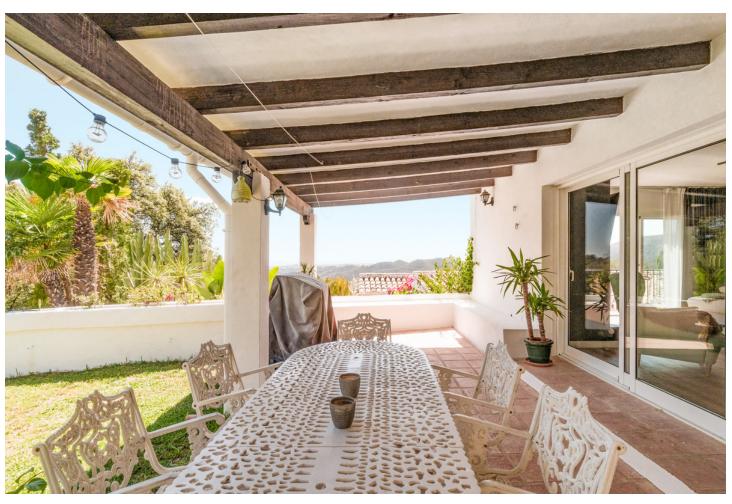

## Sales - House - Istán 575.000€

Istán House

Community: 1,404 EUR / year IBI: 345 EUR / year Rubbish: 304 EUR / year

3

3

189 m2

376 m2

Discover this unique gem in a peaceful haven just minutes from Marbella. This beautifully renovated one-level villa offers a perfect blend of modern luxury and panoramic vistas. Situated on a 376 sqm plot, the 156 sqm villa features a 33 sqm terrace, 3 spacious bedrooms, and 3 stylish bathrooms, with 2 en-suite. The property was completely renovated just a year ago, with high-end finishes, sleek LVT flooring, polished walls, and elegant, modern bathrooms. The heart of the home is its open-plan living space, combining a large living room and a contemporary kitchen designed for comfort and style. For your comfort, the villa also features two ultra-quiet built-in air conditioning systems discreetly installed in the ceiling, with ducting to each room for a clean, stylish solution that maintains the aesthetics of the home. The villa boasts stunning views from both the front and back – enjoy the iconic La Concha mountain from one side, and breathtaking views of Marbella, the sea, and even Gibraltar from the other. The views from the bedrooms are equally impressive, making this a home with unmatched vistas from every angle. Privately located, with only two neighboring homes, the property is accessed via a charming staircase. The area is peaceful, with generous parking, and nearby walking and jogging trails that offer scenic paths perfect for nature lovers and dog owners. This village is nestled on the way to Istan, less than 10 minutes by car from Puerto Banus. Here, you can enjoy the tranquility of nature while remaining close to the vibrant life of the coast. This villa is a rare find, offering privacy, modern luxury, and unbeatable views – an opportunity not to be missed!