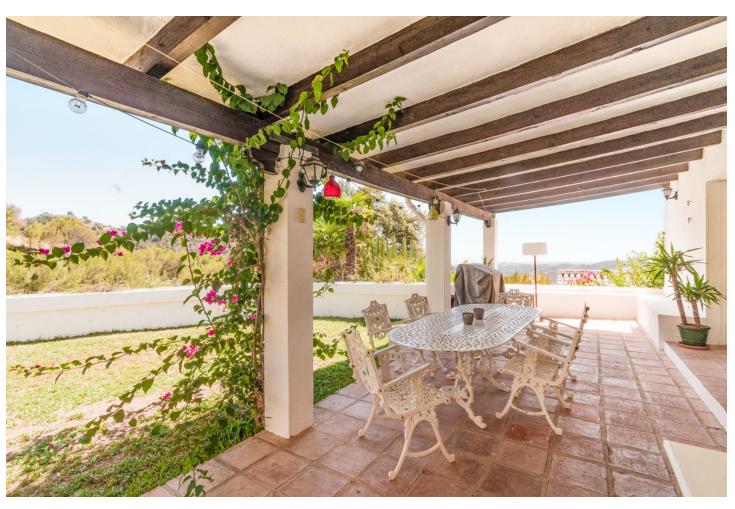

## Sales - House - Istán 575.000€

Istán House

Community: 1,404 EUR / year IBI: 345 EUR / year Rubbish: 304 EUR / year

3

3

189 m2

376 m2

Discover this unique gem in a peaceful haven just minutes from Marbella. This beautifully renovated one-level villa offers a perfect blend of modern luxury and panoramic vistas. Situated on a 376 sqm plot, the 156 sqm villa features a 33 sqm terrace, 3 spacious bedrooms, and 3 stylish bathrooms, with 2 en-suite. The property was completely renovated just a year ago, with high-end finishes, sleek LVT flooring, polished walls, and elegant, modern bathrooms. The heart of the home is its open-plan living space, combining a large living room and a contemporary kitchen designed for comfort and style. For your comfort, the villa also features two ultra-quiet built-in air conditioning systems discreetly installed in the ceiling, with ducting to each room for a clean, stylish solution that maintains the aesthetics of the home. The villa boasts stunning views from both the front and back – enjoy the iconic La Concha mountain from one side, and breathtaking views of Marbella, the sea, and even Gibraltar from the other. The views from the bedrooms are equally impressive, making this a home with unmatched vistas from every angle. Privately located, with only two neighboring homes, the property is accessed via a charming staircase. The area is peaceful, with generous parking, and nearby walking and jogging trails that offer scenic paths perfect for nature lovers and dog owners. This village is nestled on the way to Istan, less than 10 minutes by car from Puerto Banus. Here, you can enjoy the tranquility of nature while remaining close to the vibrant life of the coast. This villa is a rare find, offering privacy, modern luxury, and unbeatable views – an opportunity not to be missed!