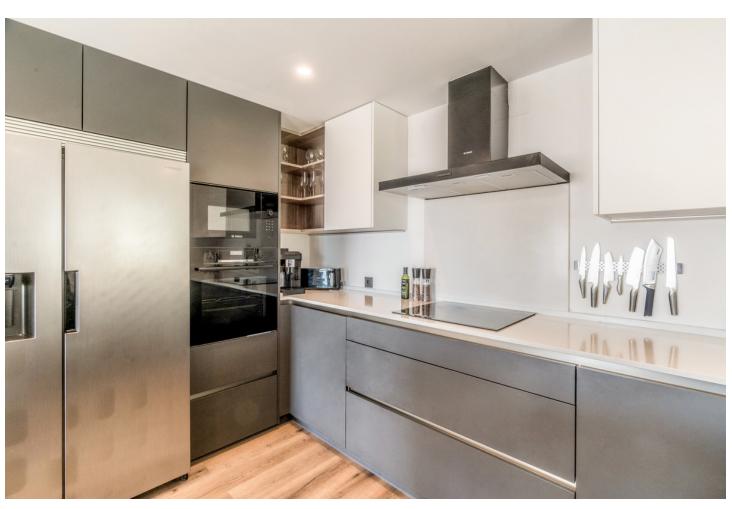

## Sales - House - Istán 575.000€

Istán House

Community: 1,404 EUR / year IBI: 345 EUR / year Rubbish: 304 EUR / year

3

3

189 m2

376 m2

Discover this unique gem in a peaceful haven just minutes from Marbella. This beautifully renovated one-level villa offers a perfect blend of modern luxury and panoramic vistas. Situated on a 376 sqm plot, the 156 sqm villa features a 33 sqm terrace, 3 spacious bedrooms, and 3 stylish bathrooms, with 2 en-suite. The property was completely renovated just a year ago, with high-end finishes, sleek LVT flooring, polished walls, and elegant, modern bathrooms. The heart of the home is its open-plan living space, combining a large living room and a contemporary kitchen designed for comfort and style. For your comfort, the villa also features two ultra-quiet built-in air conditioning systems discreetly installed in the ceiling, with ducting to each room for a clean, stylish solution that maintains the aesthetics of the home. The villa boasts stunning views from both the front and back – enjoy the iconic La Concha mountain from one side, and breathtaking views of Marbella, the sea, and even Gibraltar from the other. The views from the bedrooms are equally impressive, making this a home with unmatched vistas from every angle. Privately located, with only two neighboring homes, the property is accessed via a charming staircase. The area is peaceful, with generous parking, and nearby walking and jogging trails that offer scenic paths perfect for nature lovers and dog owners. This village is nestled on the way to Istan, less than 10 minutes by car from Puerto Banus. Here, you can enjoy the tranquility of nature while remaining close to the vibrant life of the coast. This villa is a rare find, offering privacy, modern luxury, and unbeatable views – an opportunity not to be missed!