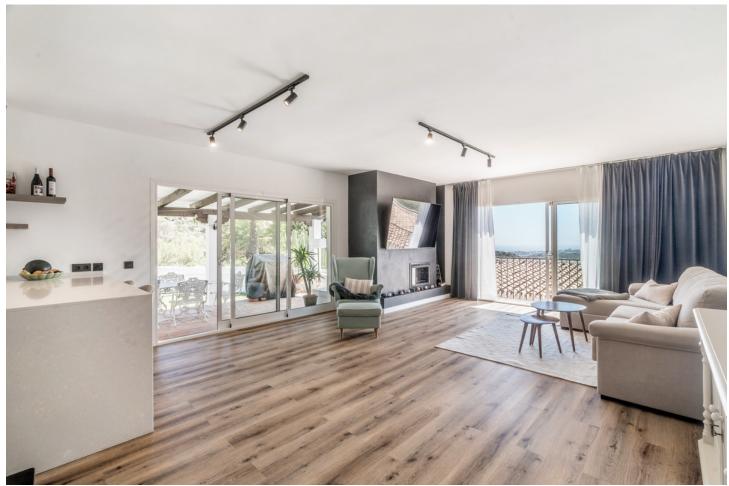

## Sales - House - Istán 575.000€

Istán House

Community: 1,404 EUR / year IBI: 345 EUR / year Rubbish: 304 EUR / year

3

3

189 m2

376 m2

Discover this unique gem in a peaceful haven just minutes from Marbella. This beautifully renovated one-level villa offers a perfect blend of modern luxury and panoramic vistas. Situated on a 376 sqm plot, the 156 sqm villa features a 33 sqm terrace, 3 spacious bedrooms, and 3 stylish bathrooms, with 2 en-suite. The property was completely renovated just a year ago, with high-end finishes, sleek LVT flooring, polished walls, and elegant, modern bathrooms. The heart of the home is its open-plan living space, combining a large living room and a contemporary kitchen designed for comfort and style. For your comfort, the villa also features two ultra-quiet built-in air conditioning systems discreetly installed in the ceiling, with ducting to each room for a clean, stylish solution that maintains the aesthetics of the home. The villa boasts stunning views from both the front and back – enjoy the iconic La Concha mountain from one side, and breathtaking views of Marbella, the sea, and even Gibraltar from the other. The views from the bedrooms are equally impressive, making this a home with unmatched vistas from every angle. Privately located, with only two neighboring homes, the property is accessed via a charming staircase. The area is peaceful, with generous parking, and nearby walking and jogging trails that offer scenic paths perfect for nature lovers and dog owners. This village is nestled on the way to Istan, less than 10 minutes by car from Puerto Banus. Here, you can enjoy the tranquility of nature while remaining close to the vibrant life of the coast. This villa is a rare find, offering privacy, modern luxury, and unbeatable views – an opportunity not to be missed!