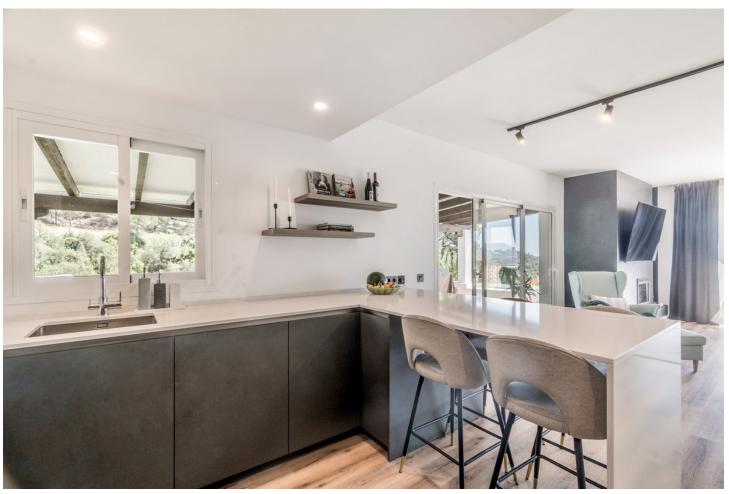

## Sales - House - Istán 575.000€

Istán House

Community: 1,404 EUR / year IBI: 345 EUR / year Rubbish: 304 EUR / year

3

3

189 m2

376 m2

Discover this unique gem in a peaceful haven just minutes from Marbella. This beautifully renovated one-level villa offers a perfect blend of modern luxury and panoramic vistas. Situated on a 376 sqm plot, the 156 sqm villa features a 33 sqm terrace, 3 spacious bedrooms, and 3 stylish bathrooms, with 2 en-suite. The property was completely renovated just a year ago, with high-end finishes, sleek LVT flooring, polished walls, and elegant, modern bathrooms. The heart of the home is its open-plan living space, combining a large living room and a contemporary kitchen designed for comfort and style. For your comfort, the villa also features two ultra-quiet built-in air conditioning systems discreetly installed in the ceiling, with ducting to each room for a clean, stylish solution that maintains the aesthetics of the home. The villa boasts stunning views from both the front and back – enjoy the iconic La Concha mountain from one side, and breathtaking views of Marbella, the sea, and even Gibraltar from the other. The views from the bedrooms are equally impressive, making this a home with unmatched vistas from every angle. Privately located, with only two neighboring homes, the property is accessed via a charming staircase. The area is peaceful, with generous parking, and nearby walking and jogging trails that offer scenic paths perfect for nature lovers and dog owners. This village is nestled on the way to Istan, less than 10 minutes by car from Puerto Banus. Here, you can enjoy the tranquility of nature while remaining close to the vibrant life of the coast. This villa is a rare find, offering privacy, modern luxury, and unbeatable views – an opportunity not to be missed!