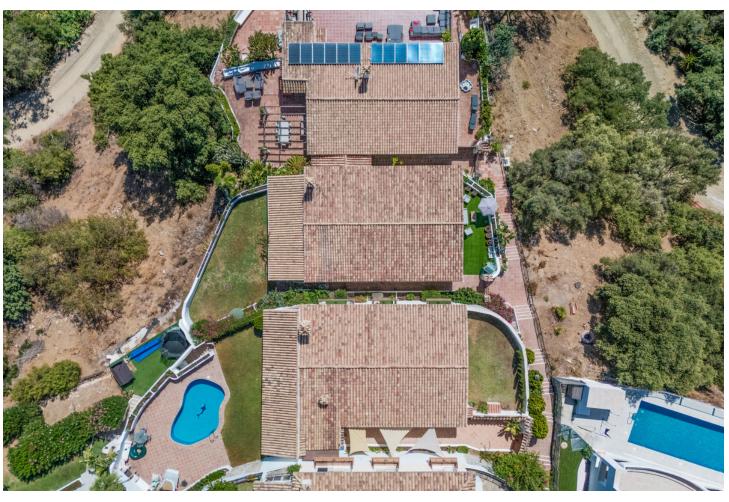

## Sales - House - Istán 575.000€

Istán House

Community: 1,404 EUR / year IBI: 345 EUR / year Rubbish: 304 EUR / year

3

3

189 m2

376 m2

Discover this unique gem in a peaceful haven just minutes from Marbella. This beautifully renovated one-level villa offers a perfect blend of modern luxury and panoramic vistas. Situated on a 376 sqm plot, the 156 sqm villa features a 33 sqm terrace, 3 spacious bedrooms, and 3 stylish bathrooms, with 2 en-suite. The property was completely renovated just a year ago, with high-end finishes, sleek LVT flooring, polished walls, and elegant, modern bathrooms. The heart of the home is its open-plan living space, combining a large living room and a contemporary kitchen designed for comfort and style. For your comfort, the villa also features two ultra-quiet built-in air conditioning systems discreetly installed in the ceiling, with ducting to each room for a clean, stylish solution that maintains the aesthetics of the home. The villa boasts stunning views from both the front and back – enjoy the iconic La Concha mountain from one side, and breathtaking views of Marbella, the sea, and even Gibraltar from the other. The views from the bedrooms are equally impressive, making this a home with unmatched vistas from every angle. Privately located, with only two neighboring homes, the property is accessed via a charming staircase. The area is peaceful, with generous parking, and nearby walking and jogging trails that offer scenic paths perfect for nature lovers and dog owners. This village is nestled on the way to Istan, less than 10 minutes by car from Puerto Banus. Here, you can enjoy the tranquility of nature while remaining close to the vibrant life of the coast. This villa is a rare find, offering privacy, modern luxury, and unbeatable views – an opportunity not to be missed!