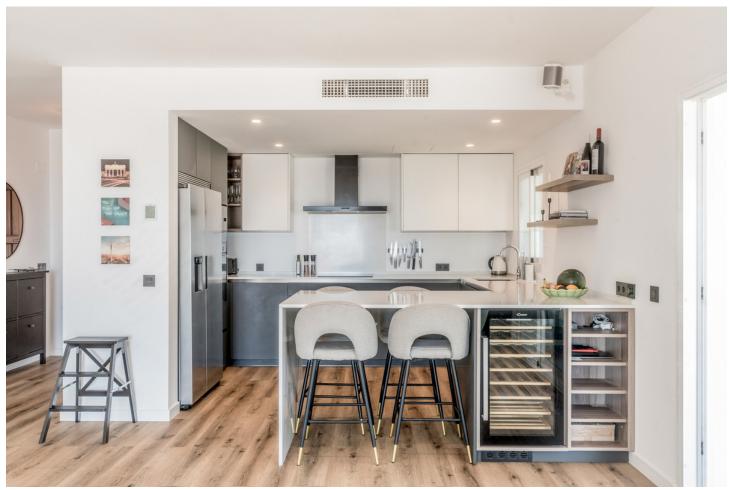

## Sales - House - Istán 575.000€

Istán House

Community: 1,404 EUR / year IBI: 345 EUR / year Rubbish: 304 EUR / year

3

3

189 m2

376 m2

Discover this unique gem in a peaceful haven just minutes from Marbella. This beautifully renovated one-level villa offers a perfect blend of modern luxury and panoramic vistas. Situated on a 376 sqm plot, the 156 sqm villa features a 33 sqm terrace, 3 spacious bedrooms, and 3 stylish bathrooms, with 2 en-suite. The property was completely renovated just a year ago, with high-end finishes, sleek LVT flooring, polished walls, and elegant, modern bathrooms. The heart of the home is its open-plan living space, combining a large living room and a contemporary kitchen designed for comfort and style. For your comfort, the villa also features two ultra-quiet built-in air conditioning systems discreetly installed in the ceiling, with ducting to each room for a clean, stylish solution that maintains the aesthetics of the home. The villa boasts stunning views from both the front and back – enjoy the iconic La Concha mountain from one side, and breathtaking views of Marbella, the sea, and even Gibraltar from the other. The views from the bedrooms are equally impressive, making this a home with unmatched vistas from every angle. Privately located, with only two neighboring homes, the property is accessed via a charming staircase. The area is peaceful, with generous parking, and nearby walking and jogging trails that offer scenic paths perfect for nature lovers and dog owners. This village is nestled on the way to Istan, less than 10 minutes by car from Puerto Banus. Here, you can enjoy the tranquility of nature while remaining close to the vibrant life of the coast. This villa is a rare find, offering privacy, modern luxury, and unbeatable views – an opportunity not to be missed!