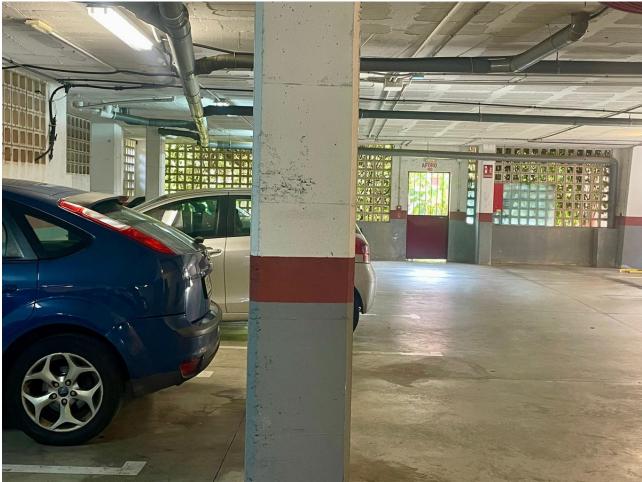

## Sales - Apartment - Benalmadena 295.000€

Benalmadena Apartment

Community: 1,392 EUR / year IBI: 375 EUR / year

2

1

98 m2

We offer you this beautiful apartment in the area of the Torrequebrada shopping center, Benalmádena. The house consists of a hall, a fitted kitchen with a laundry room. Living room and two bedrooms with a bathroom. From the living room you have access to a beautiful and spacious terrace where you can enjoy the outdoors all day. The entire house is exterior. Central air, built-in wardrobe, smooth walls...... In addition to this magnificent property, the price includes a 25-meter parking space and a storage room. All this in the same building accessed from the same elevator. Magnificent location a short walk from the beach, with all the amenities at hand, Mercadona, pharmacy, restaurants, public transport, etc......and two minutes walk from "The British College of Benalmádena" school. Don't hesitate to come visit it!!! We inform you that our agency fees are already included in the sale price, so you do not have to pay any type of expense for management or real estate advice. And in compliance with the Decree of the Junta de Andalucía 218/2005 of October 11, it is reported that the notary, registration, ITP and other expenses inherent to the sale are not included in the price. The information provided is indicative, is not binding and has no contractual value. The offer is subject to errors, price changes, availability and/or withdrawal from the market without prior notice. Said information may have undergone modifications that have not yet been incorporated. We suggest you contact the company to obtain the latest data and/or confirm those presented here.