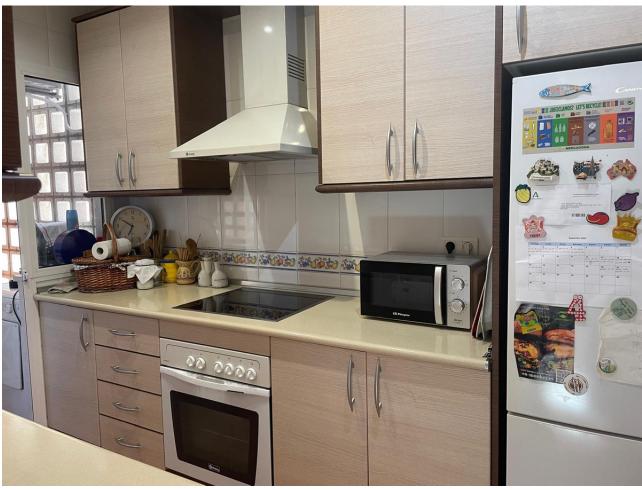

## Sales - Apartment - Benalmadena 295.000€

Benalmadena Apartment

Community: 1,392 EUR / year IBI: 375 EUR / year

2

1

98 m2

We offer you this beautiful apartment in the area of the Torrequebrada shopping center, Benalmádena. The house consists of a hall, a fitted kitchen with a laundry room. Living room and two bedrooms with a bathroom. From the living room you have access to a beautiful and spacious terrace where you can enjoy the outdoors all day. The entire house is exterior. Central air, built-in wardrobe, smooth walls...... In addition to this magnificent property, the price includes a 25-meter parking space and a storage room. All this in the same building accessed from the same elevator. Magnificent location a short walk from the beach, with all the amenities at hand, Mercadona, pharmacy, restaurants, public transport, etc......and two minutes walk from "The British College of Benalmádena" school. Don't hesitate to come visit it!!! We inform you that our agency fees are already included in the sale price, so you do not have to pay any type of expense for management or real estate advice. And in compliance with the Decree of the Junta de Andalucía 218/2005 of October 11, it is reported that the notary, registration, ITP and other expenses inherent to the sale are not included in the price. The information provided is indicative, is not binding and has no contractual value. The offer is subject to errors, price changes, availability and/or withdrawal from the market without prior notice. Said information may have undergone modifications that have not yet been incorporated. We suggest you contact the company to obtain the latest data and/or confirm those presented here.