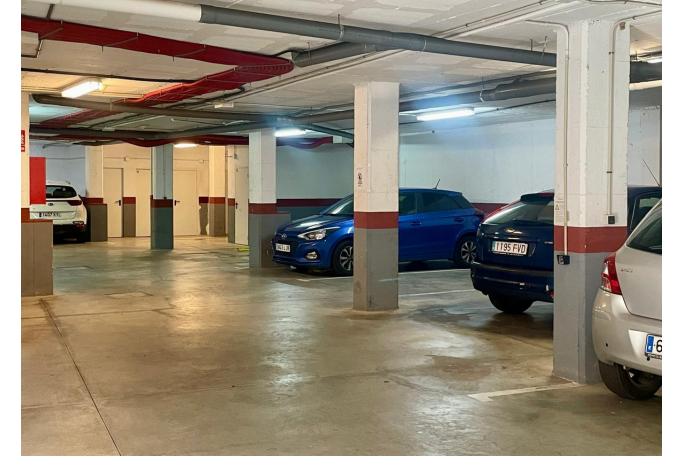

## Sales - Apartment - Benalmadena 295.000€

Benalmadena Apartment

Community: 1,392 EUR / year IBI: 375 EUR / year

2

1

98 m2

We offer you this beautiful apartment in the area of the Torrequebrada shopping center, Benalmádena. The house consists of a hall, a fitted kitchen with a laundry room. Living room and two bedrooms with a bathroom. From the living room you have access to a beautiful and spacious terrace where you can enjoy the outdoors all day. The entire house is exterior. Central air, built-in wardrobe, smooth walls...... In addition to this magnificent property, the price includes a 25-meter parking space and a storage room. All this in the same building accessed from the same elevator. Magnificent location a short walk from the beach, with all the amenities at hand, Mercadona, pharmacy, restaurants, public transport, etc......and two minutes walk from "The British College of Benalmádena" school. Don't hesitate to come visit it!!! We inform you that our agency fees are already included in the sale price, so you do not have to pay any type of expense for management or real estate advice. And in compliance with the Decree of the Junta de Andalucía 218/2005 of October 11, it is reported that the notary, registration, ITP and other expenses inherent to the sale are not included in the price. The information provided is indicative, is not binding and has no contractual value. The offer is subject to errors, price changes, availability and/or withdrawal from the market without prior notice. Said information may have undergone modifications that have not yet been incorporated. We suggest you contact the company to obtain the latest data and/or confirm those presented here.