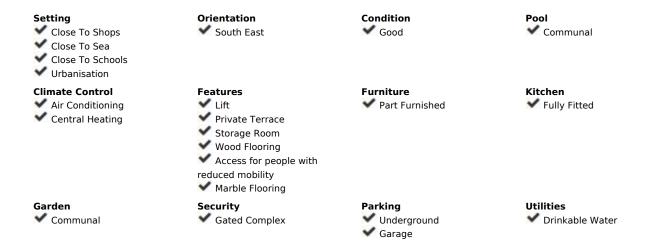

## Sales - Apartment - Benalmadena 295.000€

Benalmadena Apartment

Community: 1,392 EUR / year IBI: 375 EUR / year

2

1

98 m2

We offer you this beautiful apartment in the area of the Torrequebrada shopping center, Benalmádena. The house consists of a hall, a fitted kitchen with a laundry room. Living room and two bedrooms with a bathroom. From the living room you have access to a beautiful and spacious terrace where you can enjoy the outdoors all day. The entire house is exterior. Central air, built-in wardrobe, smooth walls...... In addition to this magnificent property, the price includes a 25-meter parking space and a storage room. All this in the same building accessed from the same elevator. Magnificent location a short walk from the beach, with all the amenities at hand, Mercadona, pharmacy, restaurants, public transport, etc......and two minutes walk from "The British College of Benalmádena" school. Don't hesitate to come visit it!!! We inform you that our agency fees are already included in the sale price, so you do not have to pay any type of expense for management or real estate advice. And in compliance with the Decree of the Junta de Andalucía 218/2005 of October 11, it is reported that the notary, registration, ITP and other expenses inherent to the sale are not included in the price. The information provided is indicative, is not binding and has no contractual value. The offer is subject to errors, price changes, availability and/or withdrawal from the market without prior notice. Said information may have undergone modifications that have not yet been incorporated. We suggest you contact the company to obtain the latest data and/or confirm those presented here.