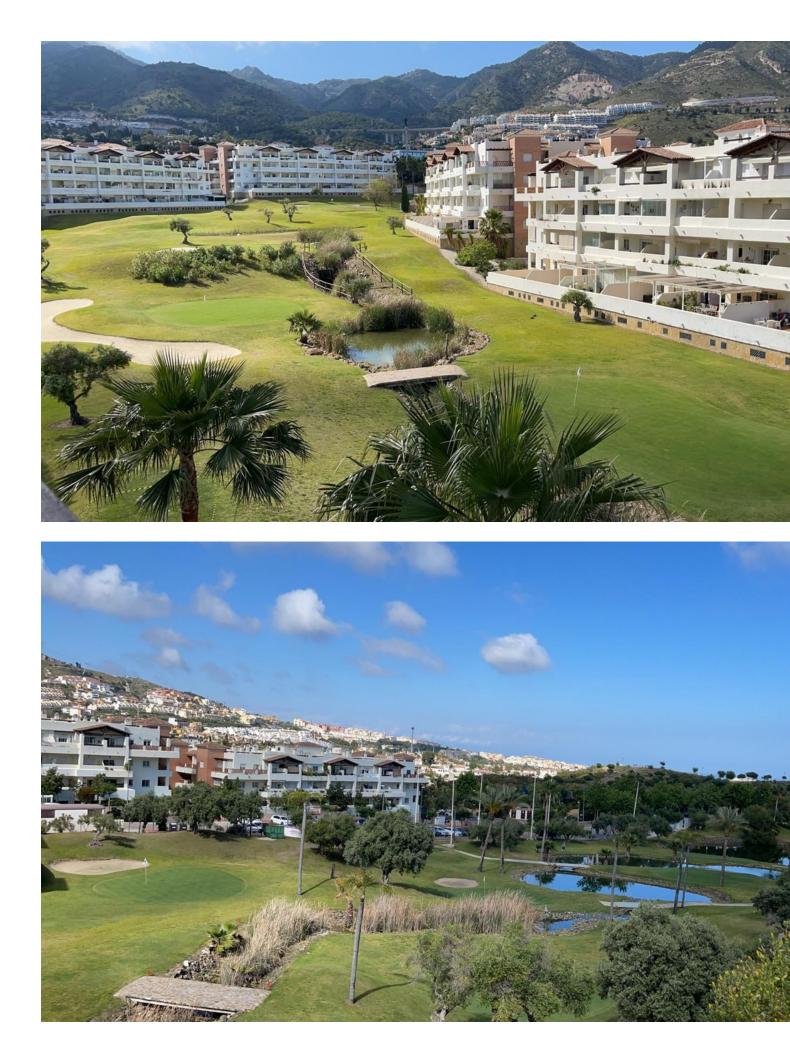

## Apartment

We present this jewel of an apartment. It is a penthouse in a prestigious urbanization. The property consists of an entrance hall, 2 double bedrooms with fitted wardrobes, two bathrooms (one en suite), an independent equipped and furnished kitchen, a spacious living-dining room with access to a beautiful terrace with a covered part and an open part with beautiful open views of the golf course and the mountains, where you can enjoy good times outdoors, the terrace has water and electricity connections. Also included in the price are two parking spaces and a storage room. The urbanization is located in a privileged enclave, it is a closed and protected enclosure with surveillance at night, built between golf courses, lakes with ducks and thousands of meters of green areas. It has practice golf courses, tennis courts, paddle tennis courts, a social club with a gym, etc. In the vicinity of the urbanization we have a private hospital, a public hospital, two schools, a Carrefour supermarket, and a Mercadona and a Lidl nearby. In addition to being 5 minutes by car from the beach, 5 minutes from Benalmádena town, 15 minutes from the airport and 20 minutes from Malaga or Marbella. We inform you that our agency fees are already included in the sale price, so you do not have to pay any type of expense for real estate management or advice. And that in compliance with Decree of the Andalusian Regional Government 218/2005 of October 11, it is reported that notary, registration, ITP and other expenses inherent to the sale are not included in the price. The information provided is indicative, is not binding and has no contractual value. The offer is subject to errors, price changes, availability and/or withdrawal from the market without prior notice. Such information may have undergone modifications that have not yet been incorporated. We suggest you contact the company to obtain the latest data and/or confirm the data shown here.