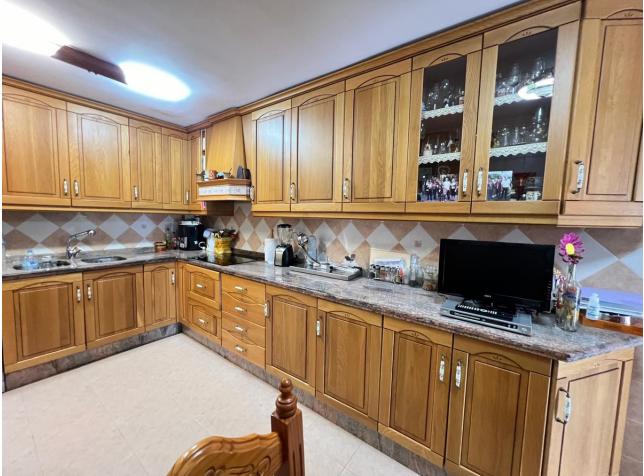

## IBI: 190 EUR / year

Townhouse JUST 200 METERS FROM THE SEA!!! It is divided into 2 floors plus a large roof terrace to enjoy the good weather. Ground floor with a very bright living room, a very spacious and equipped kitchen, a laundry-pantry area and a comfortable bathroom with a shower. First floor with 2 bedrooms, with the possibility of dividing one of the bedrooms and making 3, dressing room, beautiful bathroom with bathtub. Built-in wardrobes in both rooms, in one you enjoy a beautiful balcony with sea views, and in the other The room has a large patio where it leads to a staircase to go up to the roof. Close to all services, 200 meters from the beach, promenade, marina and the viewpoint. Also easy parking since in front there is a very large parking lot always with space. Don't hesitate to come visit it, it will surprise you!