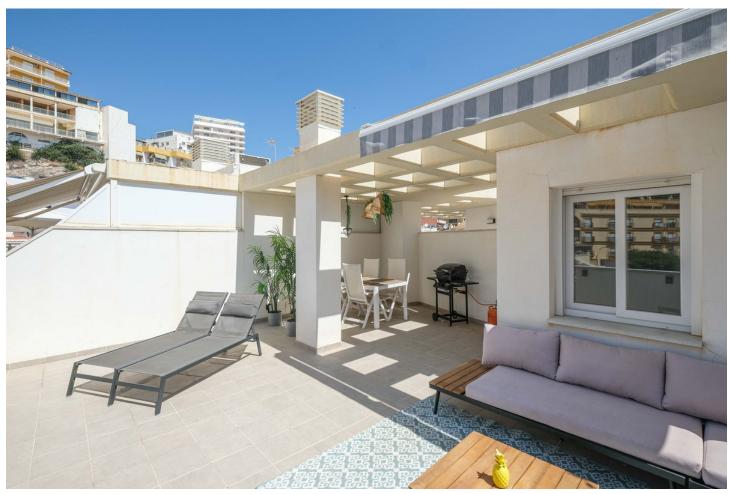

## Sales - Apartment - Torremolinos 420.00€

Torremolinos Apartment

1

1

43 m<sup>2</sup>

Stunning penthouse apartment in Torremolinos, just a stone's throw away from the beach! Ideal for investor/holiday rentals. This cozy retreat offers proximity to the beach, shops, and restaurants for a perfect getaway. There is proven rental history over 40.000[/year. Possibility to continue using same rental company. Step onto your private rooftop terrace and indulge in relaxation with a cozy sofa, dining table, and two sun loungers. Whether you're soaking up the sun or enjoying al fresco dining, this terrace offers the perfect retreat. Inside, the apartment is equipped with modern amenities for your convenience. Stay comfortable year-round with AC/heater and unwind with a smart TV for entertainment. The kitchen is fully equipped with an oven, microwave, cooking hob, waching machine etc. Situated in a modern building in one of Torremolinos' most coveted neighborhoods Bajondillo Beach. This apartment offers easy access to an array of shops, dining options, and attractions, all within walking distance. Located at beach level near a myriad of restaurants and Costa del Sol's finest attractions, our apartment offers easy access to the bustling city life. Additionally, guests can easily access the town center of Torremolinos via a public lift, where an abundance of shops, restaurants, and nightlife awaiting. Convenience is key! While exploring the nearby attractions on foot immerses you in the vibrant local scene, public transportation is also readily available for those looking to venture further. Discover the beauty of the surrounding areas hassle-free, without the need for a car. Furthermore, a nearby Torremolinos train station connects you directly to the airport, as well as other popular destinations such as Malaga, Fuengirola, and Benalmadena.