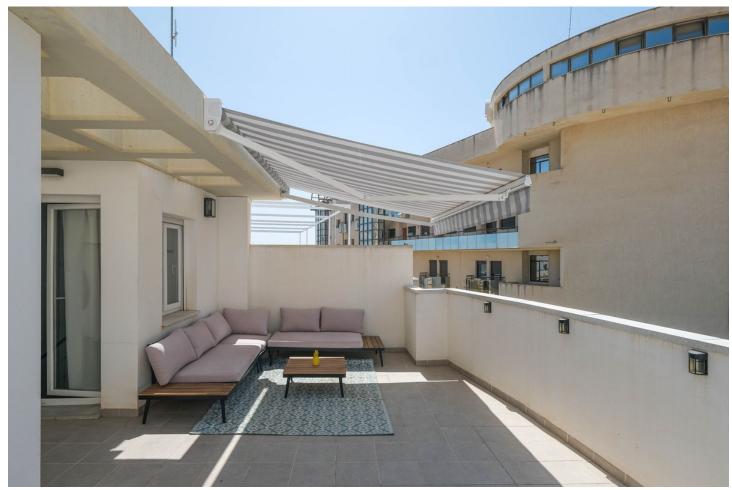

## Sales - Apartment - Torremolinos 420.00€

Torremolinos Apartment

1

1

43 m<sup>2</sup>

Stunning penthouse apartment in Torremolinos, just a stone's throw away from the beach! Ideal for investor/holiday rentals. This cozy retreat offers proximity to the beach, shops, and restaurants for a perfect getaway. There is proven rental history over 40.000[/year. Possibility to continue using same rental company. Step onto your private rooftop terrace and indulge in relaxation with a cozy sofa, dining table, and two sun loungers. Whether you're soaking up the sun or enjoying al fresco dining, this terrace offers the perfect retreat. Inside, the apartment is equipped with modern amenities for your convenience. Stay comfortable year-round with AC/heater and unwind with a smart TV for entertainment. The kitchen is fully equipped with an oven, microwave, cooking hob, waching machine etc. Situated in a modern building in one of Torremolinos' most coveted neighborhoods Bajondillo Beach. This apartment offers easy access to an array of shops, dining options, and attractions, all within walking distance. Located at beach level near a myriad of restaurants and Costa del Sol's finest attractions, our apartment offers easy access to the bustling city life. Additionally, guests can easily access the town center of Torremolinos via a public lift, where an abundance of shops, restaurants, and nightlife awaiting. Convenience is key! While exploring the nearby attractions on foot immerses you in the vibrant local scene, public transportation is also readily available for those looking to venture further. Discover the beauty of the surrounding areas hassle-free, without the need for a car. Furthermore, a nearby Torremolinos train station connects you directly to the airport, as well as other popular destinations such as Malaga, Fuengirola, and Benalmadena.