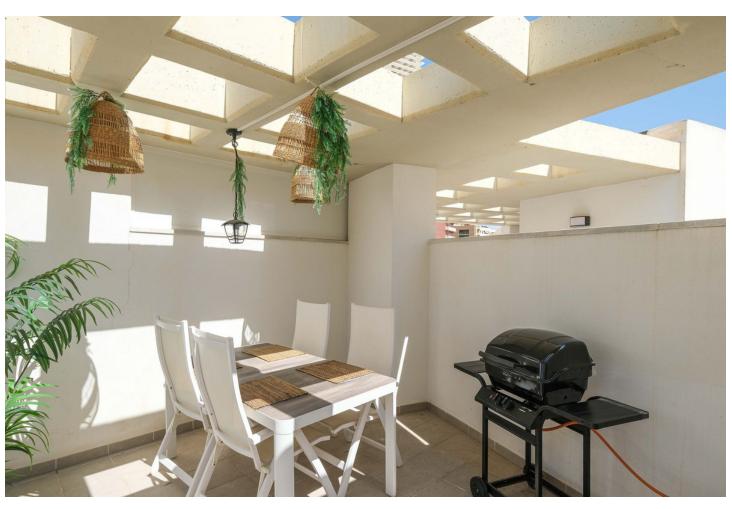

## Sales - Apartment - Torremolinos 420.00€

Torremolinos Apartment

1

1

43 m<sup>2</sup>

Stunning penthouse apartment in Torremolinos, just a stone's throw away from the beach! Ideal for investor/holiday rentals. This cozy retreat offers proximity to the beach, shops, and restaurants for a perfect getaway. There is proven rental history over 40.000[/year. Possibility to continue using same rental company. Step onto your private rooftop terrace and indulge in relaxation with a cozy sofa, dining table, and two sun loungers. Whether you're soaking up the sun or enjoying al fresco dining, this terrace offers the perfect retreat. Inside, the apartment is equipped with modern amenities for your convenience. Stay comfortable year-round with AC/heater and unwind with a smart TV for entertainment. The kitchen is fully equipped with an oven, microwave, cooking hob, waching machine etc. Situated in a modern building in one of Torremolinos' most coveted neighborhoods Bajondillo Beach. This apartment offers easy access to an array of shops, dining options, and attractions, all within walking distance. Located at beach level near a myriad of restaurants and Costa del Sol's finest attractions, our apartment offers easy access to the bustling city life. Additionally, guests can easily access the town center of Torremolinos via a public lift, where an abundance of shops, restaurants, and nightlife awaiting. Convenience is key! While exploring the nearby attractions on foot immerses you in the vibrant local scene, public transportation is also readily available for those looking to venture further. Discover the beauty of the surrounding areas hassle-free, without the need for a car. Furthermore, a nearby Torremolinos train station connects you directly to the airport, as well as other popular destinations such as Malaga, Fuengirola, and Benalmadena.