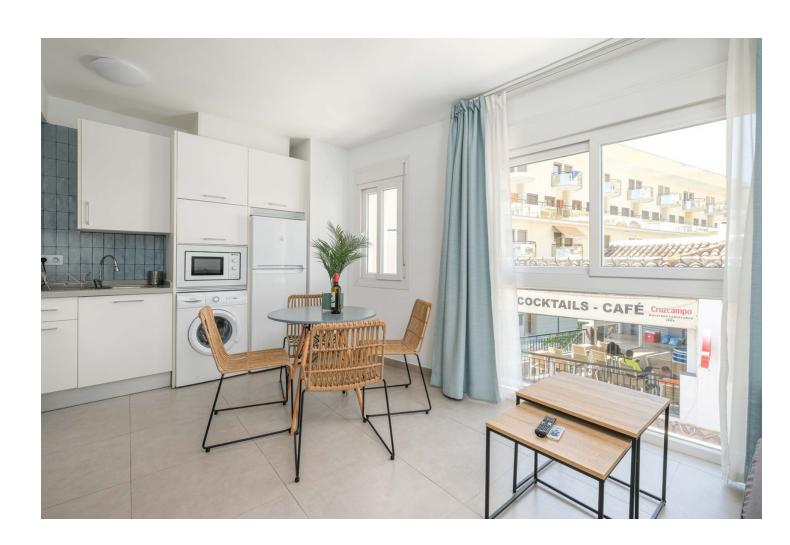

## Sales - Apartment - Torremolinos 420.00€

Torremolinos Apartment

1

1

43 m<sup>2</sup>

Stunning penthouse apartment in Torremolinos, just a stone's throw away from the beach! Ideal for investor/holiday rentals. This cozy retreat offers proximity to the beach, shops, and restaurants for a perfect getaway. There is proven rental history over 40.000[/year. Possibility to continue using same rental company. Step onto your private rooftop terrace and indulge in relaxation with a cozy sofa, dining table, and two sun loungers. Whether you're soaking up the sun or enjoying al fresco dining, this terrace offers the perfect retreat. Inside, the apartment is equipped with modern amenities for your convenience. Stay comfortable year-round with AC/heater and unwind with a smart TV for entertainment. The kitchen is fully equipped with an oven, microwave, cooking hob, waching machine etc. Situated in a modern building in one of Torremolinos' most coveted neighborhoods Bajondillo Beach. This apartment offers easy access to an array of shops, dining options, and attractions, all within walking distance. Located at beach level near a myriad of restaurants and Costa del Sol's finest attractions, our apartment offers easy access to the bustling city life. Additionally, guests can easily access the town center of Torremolinos via a public lift, where an abundance of shops, restaurants, and nightlife awaiting. Convenience is key! While exploring the nearby attractions on foot immerses you in the vibrant local scene, public transportation is also readily available for those looking to venture further. Discover the beauty of the surrounding areas hassle-free, without the need for a car. Furthermore, a nearby Torremolinos train station connects you directly to the airport, as well as other popular destinations such as Malaga, Fuengirola, and Benalmadena.