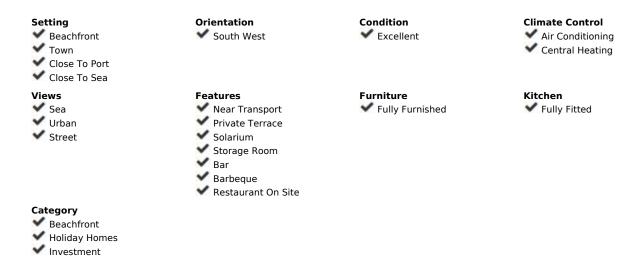

## Sales - Apartment - Torremolinos 420.00€

Torremolinos Apartment

1

1

43 m<sup>2</sup>

Stunning penthouse apartment in Torremolinos, just a stone's throw away from the beach! Ideal for investor/holiday rentals. This cozy retreat offers proximity to the beach, shops, and restaurants for a perfect getaway. There is proven rental history over 40.000[/year. Possibility to continue using same rental company. Step onto your private rooftop terrace and indulge in relaxation with a cozy sofa, dining table, and two sun loungers. Whether you're soaking up the sun or enjoying al fresco dining, this terrace offers the perfect retreat. Inside, the apartment is equipped with modern amenities for your convenience. Stay comfortable year-round with AC/heater and unwind with a smart TV for entertainment. The kitchen is fully equipped with an oven, microwave, cooking hob, waching machine etc. Situated in a modern building in one of Torremolinos' most coveted neighborhoods Bajondillo Beach. This apartment offers easy access to an array of shops, dining options, and attractions, all within walking distance. Located at beach level near a myriad of restaurants and Costa del Sol's finest attractions, our apartment offers easy access to the bustling city life. Additionally, guests can easily access the town center of Torremolinos via a public lift, where an abundance of shops, restaurants, and nightlife awaiting. Convenience is key! While exploring the nearby attractions on foot immerses you in the vibrant local scene, public transportation is also readily available for those looking to venture further. Discover the beauty of the surrounding areas hassle-free, without the need for a car. Furthermore, a nearby Torremolinos train station connects you directly to the airport, as well as other popular destinations such as Malaga, Fuengirola, and Benalmadena.