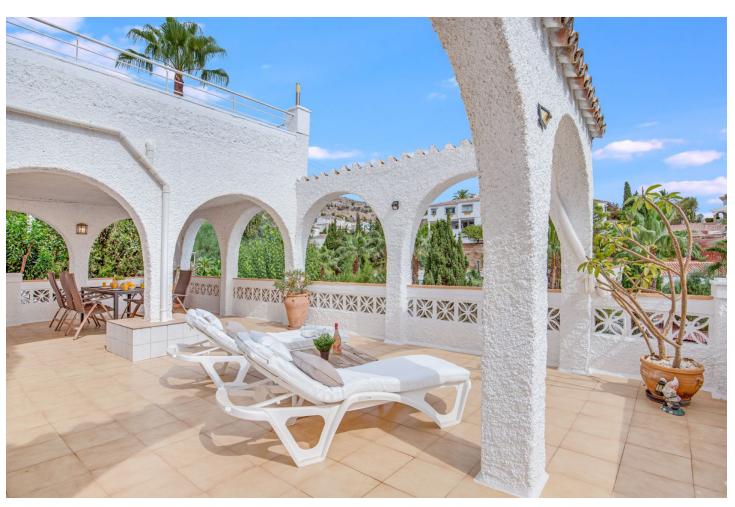

## Sales - House - Benalmadena 565.000€

Benalmadena House

IBI: 878 EUR / year Rubbish: 145 EUR / year

3

3

234 m2

608 m2

Charming detached villa with sea views in Benalmádena This spacious villa is perfect for those seeking a quiet yet central location in Benalmádena. The main floor consists of an open-plan kitchen and living room with mountain and sea views, providing a bright and welcoming atmosphere. On the lower floor, you'll find 3 bedrooms. One with an en-suite bathroom and separate laundry room. Aanother with its own 20 sqm terrace – ideal for relaxing or enjoying the sun. 1 additional bathroom, and an extra room that can be used as a home office, playroom, or additional living space, offering flexibility for a variety of needs. Additionally, the property includes a separate studio apartment, perfect for guests or as a rental unit. The outdoor area features several spacious terraces, a large private swimming pool, and some greenery with plants and trees around the plot, creating a pleasant outdoor space. The property also comes with two closed garages with storage space and additional street parking in front. Although the villa has several levels and stairs, it offers great value for money in a peaceful area, just a few minutes' drive from the A7 motorway. Malaga Airport is only 15 minutes away by car, and there are supermarkets like Lidl and Mercadona, Benalmádena Golf, and both local and private hospitals nearby