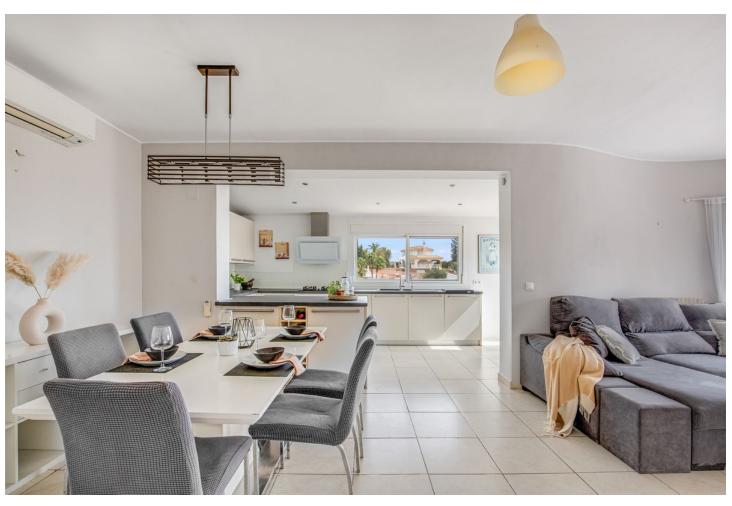

## Sales - House - Benalmadena 565.000€

Benalmadena House

IBI: 878 EUR / year Rubbish: 145 EUR / year

3

3

234 m2

608 m2

Charming detached villa with sea views in Benalmádena This spacious villa is perfect for those seeking a quiet yet central location in Benalmádena. The main floor consists of an open-plan kitchen and living room with mountain and sea views, providing a bright and welcoming atmosphere. On the lower floor, you'll find 3 bedrooms. One with an en-suite bathroom and separate laundry room. Aanother with its own 20 sqm terrace – ideal for relaxing or enjoying the sun. 1 additional bathroom, and an extra room that can be used as a home office, playroom, or additional living space, offering flexibility for a variety of needs. Additionally, the property includes a separate studio apartment, perfect for guests or as a rental unit. The outdoor area features several spacious terraces, a large private swimming pool, and some greenery with plants and trees around the plot, creating a pleasant outdoor space. The property also comes with two closed garages with storage space and additional street parking in front. Although the villa has several levels and stairs, it offers great value for money in a peaceful area, just a few minutes' drive from the A7 motorway. Malaga Airport is only 15 minutes away by car, and there are supermarkets like Lidl and Mercadona, Benalmádena Golf, and both local and private hospitals nearby