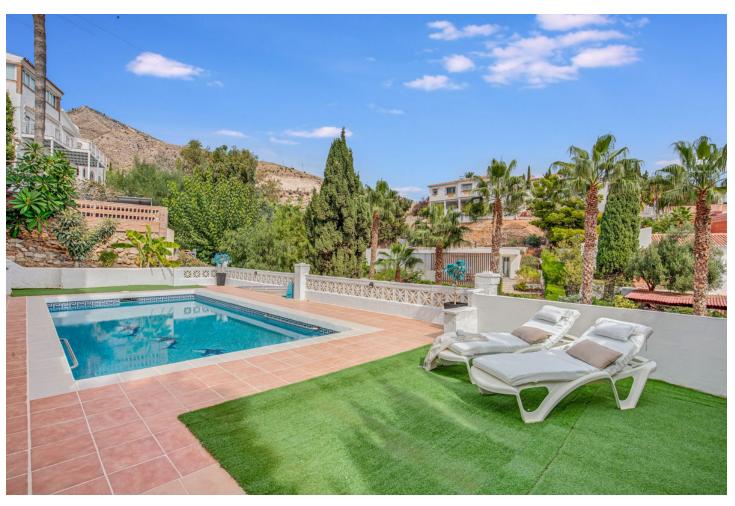

## Sales - House - Benalmadena 565.000€

Benalmadena House

IBI: 878 EUR / year Rubbish: 145 EUR / year

3

3

234 m2

608 m2

Charming detached villa with sea views in Benalmádena This spacious villa is perfect for those seeking a quiet yet central location in Benalmádena. The main floor consists of an open-plan kitchen and living room with mountain and sea views, providing a bright and welcoming atmosphere. On the lower floor, you'll find 3 bedrooms. One with an en-suite bathroom and separate laundry room. Aanother with its own 20 sqm terrace – ideal for relaxing or enjoying the sun. 1 additional bathroom, and an extra room that can be used as a home office, playroom, or additional living space, offering flexibility for a variety of needs. Additionally, the property includes a separate studio apartment, perfect for guests or as a rental unit. The outdoor area features several spacious terraces, a large private swimming pool, and some greenery with plants and trees around the plot, creating a pleasant outdoor space. The property also comes with two closed garages with storage space and additional street parking in front. Although the villa has several levels and stairs, it offers great value for money in a peaceful area, just a few minutes' drive from the A7 motorway. Malaga Airport is only 15 minutes away by car, and there are supermarkets like Lidl and Mercadona, Benalmádena Golf, and both local and private hospitals nearby