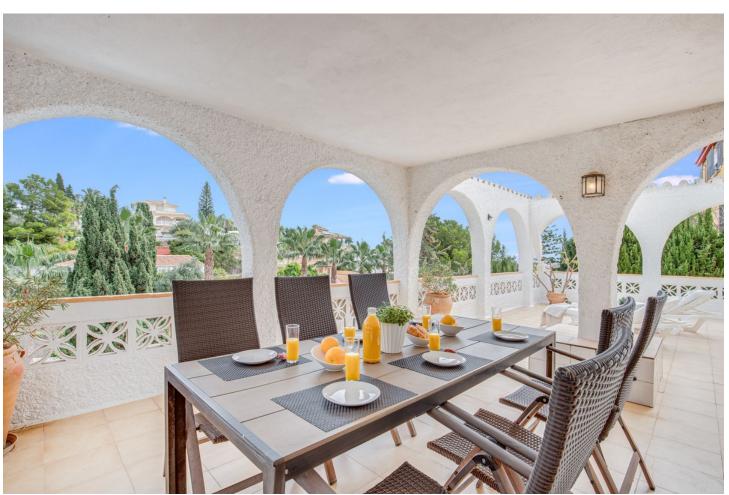

## Sales - House - Benalmadena 565.000€

Benalmadena House

IBI: 878 EUR / year Rubbish: 145 EUR / year

3

3

234 m2

608 m2

Charming detached villa with sea views in Benalmádena This spacious villa is perfect for those seeking a quiet yet central location in Benalmádena. The main floor consists of an open-plan kitchen and living room with mountain and sea views, providing a bright and welcoming atmosphere. On the lower floor, you'll find 3 bedrooms. One with an en-suite bathroom and separate laundry room. Aanother with its own 20 sqm terrace – ideal for relaxing or enjoying the sun. 1 additional bathroom, and an extra room that can be used as a home office, playroom, or additional living space, offering flexibility for a variety of needs. Additionally, the property includes a separate studio apartment, perfect for guests or as a rental unit. The outdoor area features several spacious terraces, a large private swimming pool, and some greenery with plants and trees around the plot, creating a pleasant outdoor space. The property also comes with two closed garages with storage space and additional street parking in front. Although the villa has several levels and stairs, it offers great value for money in a peaceful area, just a few minutes' drive from the A7 motorway. Malaga Airport is only 15 minutes away by car, and there are supermarkets like Lidl and Mercadona, Benalmádena Golf, and both local and private hospitals nearby