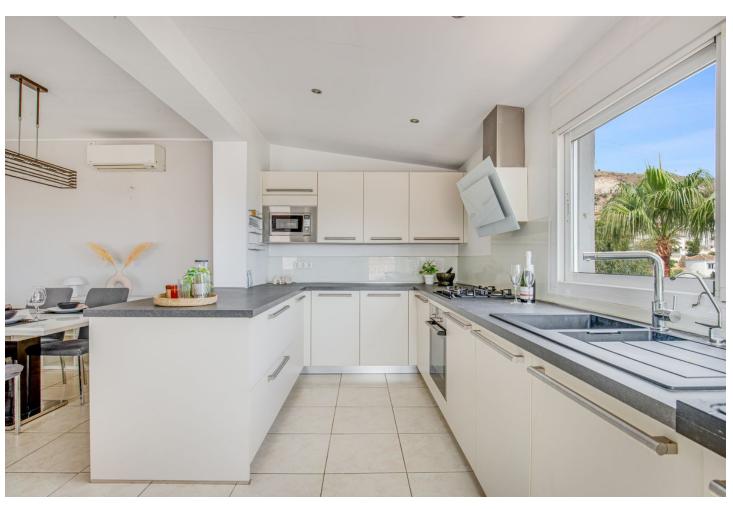

## Sales - House - Benalmadena 565.000€

Benalmadena House

IBI: 878 EUR / year Rubbish: 145 EUR / year

3

3

234 m2

608 m2

Charming detached villa with sea views in Benalmádena This spacious villa is perfect for those seeking a quiet yet central location in Benalmádena. The main floor consists of an open-plan kitchen and living room with mountain and sea views, providing a bright and welcoming atmosphere. On the lower floor, you'll find 3 bedrooms. One with an en-suite bathroom and separate laundry room. Aanother with its own 20 sqm terrace – ideal for relaxing or enjoying the sun. 1 additional bathroom, and an extra room that can be used as a home office, playroom, or additional living space, offering flexibility for a variety of needs. Additionally, the property includes a separate studio apartment, perfect for guests or as a rental unit. The outdoor area features several spacious terraces, a large private swimming pool, and some greenery with plants and trees around the plot, creating a pleasant outdoor space. The property also comes with two closed garages with storage space and additional street parking in front. Although the villa has several levels and stairs, it offers great value for money in a peaceful area, just a few minutes' drive from the A7 motorway. Malaga Airport is only 15 minutes away by car, and there are supermarkets like Lidl and Mercadona, Benalmádena Golf, and both local and private hospitals nearby