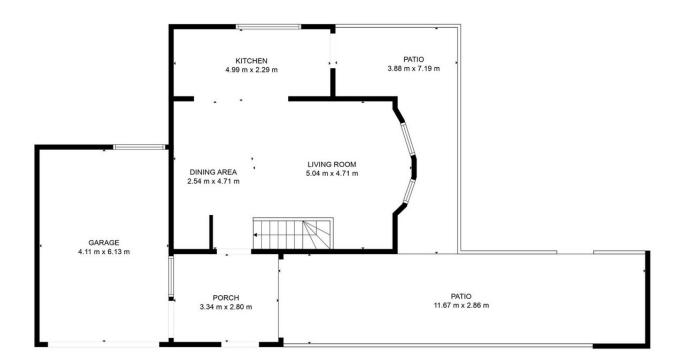

## TOTAL: 139 m2 BELOW GROUND: 0 m2, FLOOR -2: 24 m2, FLOOR -1: 69 m2, FLOOR 0: 46 m2 EXCLUDED AREAS: UNDEFINED: 77 m2, PATIO: 97 m2, BALCONY: 69 m2, GARAGE: 25 m2, PORCH: 10 m2

FLOOR PLAN CREATED BY CUBICASA APP, MEASUREMENTS DEEMED HIGHLY RELIABLE BUT NOT GUARANTEED.

TOTAL: 139 m2

BELOW GROUND: 0 m2, FLOOR -2: 24 m2, FLOOR -1: 69 m2, FLOOR 0: 46 m2

EXCLUDED AREAS: UNDEFINED: 77 m2, PATIO: 97 m2, BALCONY: 69 m2,

GARAGE: 25 m2, PORCH: 10 m2

FLOOR PLAN CREATED BY CUBICASA APP. MEASUREMENTS DEEMED HIGHLY RELIABLE BUT NOT GUARANTEED.

TOTAL: 139 m2

BELOW GROUND: 0 m2, FLOOR -2: 24 m2, FLOOR -1: 69 m2, FLOOR 0: 46 m2

EXCLUDED AREAS: UNDEFINED: 77 m2, PATIO: 97 m2, BALCONY: 69 m2,

GARAGE: 25 m2, PORCH: 10 m2