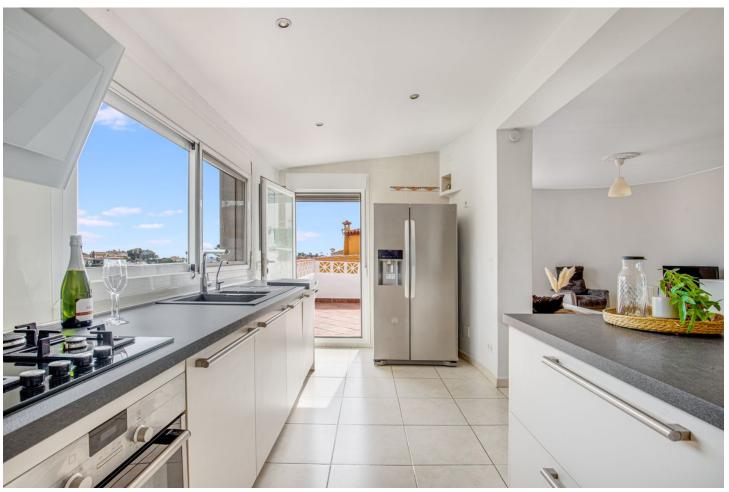

## Sales - House - Benalmadena 565.000€

Benalmadena House

IBI: 878 EUR / year Rubbish: 145 EUR / year

3

3

234 m2

608 m2

Charming detached villa with sea views in Benalmádena This spacious villa is perfect for those seeking a quiet yet central location in Benalmádena. The main floor consists of an open-plan kitchen and living room with mountain and sea views, providing a bright and welcoming atmosphere. On the lower floor, you'll find 3 bedrooms. One with an en-suite bathroom and separate laundry room. Aanother with its own 20 sqm terrace – ideal for relaxing or enjoying the sun. 1 additional bathroom, and an extra room that can be used as a home office, playroom, or additional living space, offering flexibility for a variety of needs. Additionally, the property includes a separate studio apartment, perfect for guests or as a rental unit. The outdoor area features several spacious terraces, a large private swimming pool, and some greenery with plants and trees around the plot, creating a pleasant outdoor space. The property also comes with two closed garages with storage space and additional street parking in front. Although the villa has several levels and stairs, it offers great value for money in a peaceful area, just a few minutes' drive from the A7 motorway. Malaga Airport is only 15 minutes away by car, and there are supermarkets like Lidl and Mercadona, Benalmádena Golf, and both local and private hospitals nearby