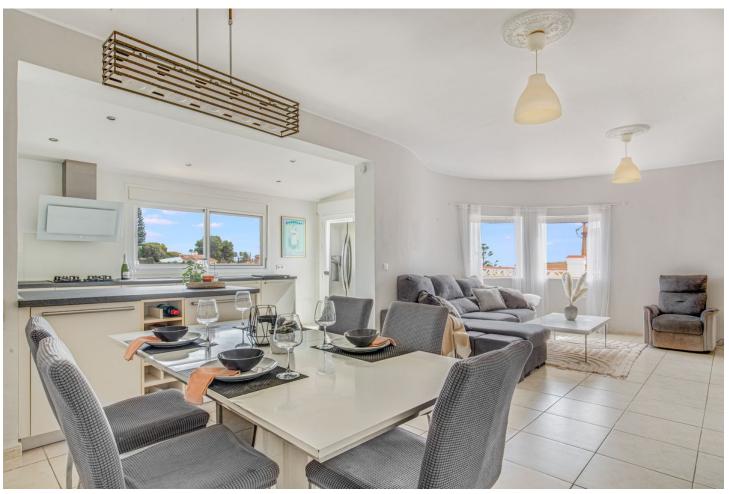

## Sales - House - Benalmadena 565.000€

Benalmadena House

IBI: 878 EUR / year Rubbish: 145 EUR / year

3

3

234 m2

608 m2

Charming detached villa with sea views in Benalmádena This spacious villa is perfect for those seeking a quiet yet central location in Benalmádena. The main floor consists of an open-plan kitchen and living room with mountain and sea views, providing a bright and welcoming atmosphere. On the lower floor, you'll find 3 bedrooms. One with an en-suite bathroom and separate laundry room. Aanother with its own 20 sqm terrace – ideal for relaxing or enjoying the sun. 1 additional bathroom, and an extra room that can be used as a home office, playroom, or additional living space, offering flexibility for a variety of needs. Additionally, the property includes a separate studio apartment, perfect for guests or as a rental unit. The outdoor area features several spacious terraces, a large private swimming pool, and some greenery with plants and trees around the plot, creating a pleasant outdoor space. The property also comes with two closed garages with storage space and additional street parking in front. Although the villa has several levels and stairs, it offers great value for money in a peaceful area, just a few minutes' drive from the A7 motorway. Malaga Airport is only 15 minutes away by car, and there are supermarkets like Lidl and Mercadona, Benalmádena Golf, and both local and private hospitals nearby