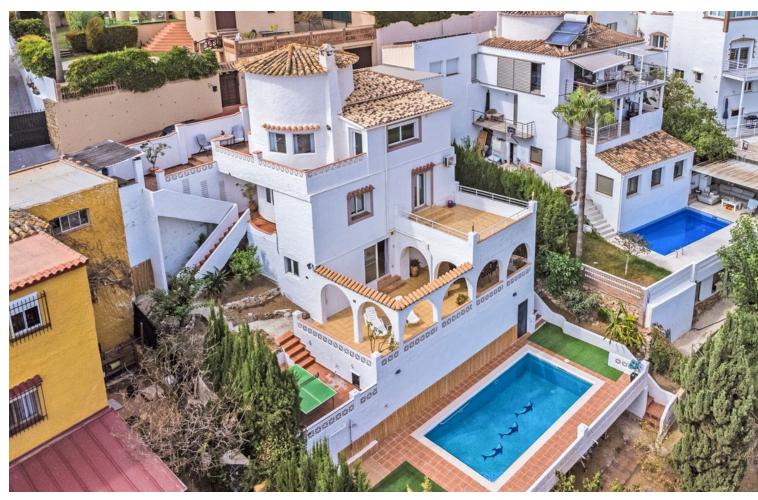

## Sales - House - Benalmadena 565.000€

Benalmadena House

IBI: 878 EUR / year Rubbish: 145 EUR / year

3

3

234 m2

608 m2

Charming detached villa with sea views in Benalmádena This spacious villa is perfect for those seeking a quiet yet central location in Benalmádena. The main floor consists of an open-plan kitchen and living room with mountain and sea views, providing a bright and welcoming atmosphere. On the lower floor, you'll find 3 bedrooms. One with an en-suite bathroom and separate laundry room. Aanother with its own 20 sqm terrace – ideal for relaxing or enjoying the sun. 1 additional bathroom, and an extra room that can be used as a home office, playroom, or additional living space, offering flexibility for a variety of needs. Additionally, the property includes a separate studio apartment, perfect for guests or as a rental unit. The outdoor area features several spacious terraces, a large private swimming pool, and some greenery with plants and trees around the plot, creating a pleasant outdoor space. The property also comes with two closed garages with storage space and additional street parking in front. Although the villa has several levels and stairs, it offers great value for money in a peaceful area, just a few minutes' drive from the A7 motorway. Malaga Airport is only 15 minutes away by car, and there are supermarkets like Lidl and Mercadona, Benalmádena Golf, and both local and private hospitals nearby