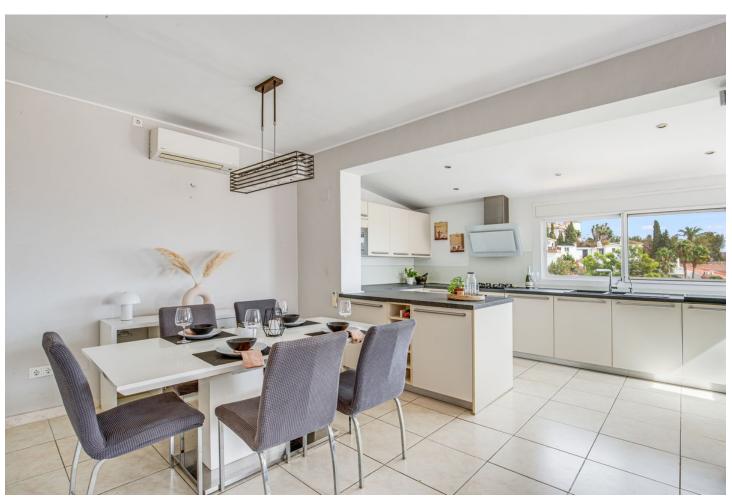

## Sales - House - Benalmadena 565.000€

Benalmadena House

IBI: 878 EUR / year Rubbish: 145 EUR / year

3

3

234 m2

608 m2

Charming detached villa with sea views in Benalmádena This spacious villa is perfect for those seeking a quiet yet central location in Benalmádena. The main floor consists of an open-plan kitchen and living room with mountain and sea views, providing a bright and welcoming atmosphere. On the lower floor, you'll find 3 bedrooms. One with an en-suite bathroom and separate laundry room. Aanother with its own 20 sqm terrace – ideal for relaxing or enjoying the sun. 1 additional bathroom, and an extra room that can be used as a home office, playroom, or additional living space, offering flexibility for a variety of needs. Additionally, the property includes a separate studio apartment, perfect for guests or as a rental unit. The outdoor area features several spacious terraces, a large private swimming pool, and some greenery with plants and trees around the plot, creating a pleasant outdoor space. The property also comes with two closed garages with storage space and additional street parking in front. Although the villa has several levels and stairs, it offers great value for money in a peaceful area, just a few minutes' drive from the A7 motorway. Malaga Airport is only 15 minutes away by car, and there are supermarkets like Lidl and Mercadona, Benalmádena Golf, and both local and private hospitals nearby