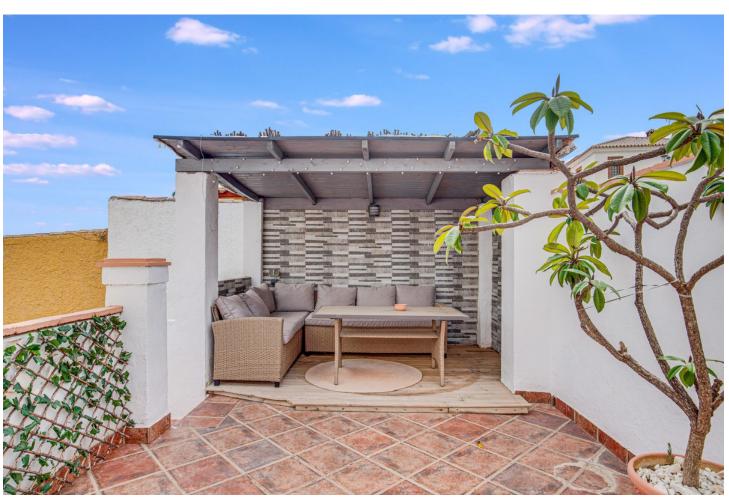

## Sales - House - Benalmadena 565.000€

Benalmadena House

IBI: 878 EUR / year Rubbish: 145 EUR / year

3

3

234 m2

608 m2

Charming detached villa with sea views in Benalmádena This spacious villa is perfect for those seeking a quiet yet central location in Benalmádena. The main floor consists of an open-plan kitchen and living room with mountain and sea views, providing a bright and welcoming atmosphere. On the lower floor, you'll find 3 bedrooms. One with an en-suite bathroom and separate laundry room. Aanother with its own 20 sqm terrace – ideal for relaxing or enjoying the sun. 1 additional bathroom, and an extra room that can be used as a home office, playroom, or additional living space, offering flexibility for a variety of needs. Additionally, the property includes a separate studio apartment, perfect for guests or as a rental unit. The outdoor area features several spacious terraces, a large private swimming pool, and some greenery with plants and trees around the plot, creating a pleasant outdoor space. The property also comes with two closed garages with storage space and additional street parking in front. Although the villa has several levels and stairs, it offers great value for money in a peaceful area, just a few minutes' drive from the A7 motorway. Malaga Airport is only 15 minutes away by car, and there are supermarkets like Lidl and Mercadona, Benalmádena Golf, and both local and private hospitals nearby