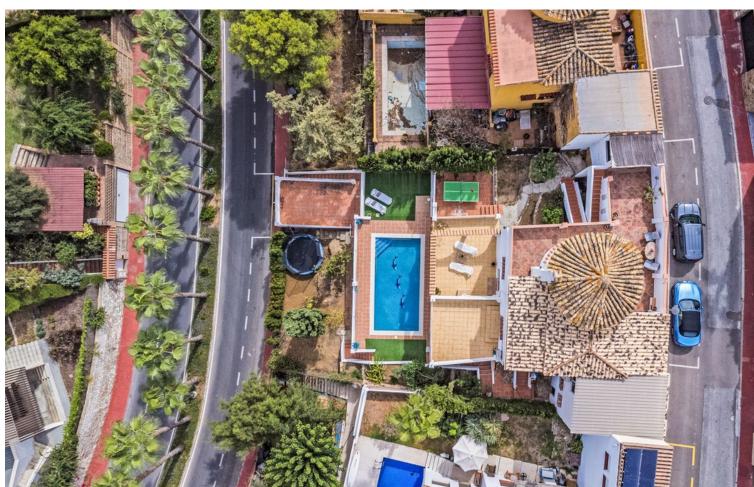

## Sales - House - Benalmadena 565.000€

Benalmadena House

IBI: 878 EUR / year Rubbish: 145 EUR / year

3

3

234 m2

608 m2

Charming detached villa with sea views in Benalmádena This spacious villa is perfect for those seeking a quiet yet central location in Benalmádena. The main floor consists of an open-plan kitchen and living room with mountain and sea views, providing a bright and welcoming atmosphere. On the lower floor, you'll find 3 bedrooms. One with an en-suite bathroom and separate laundry room. Aanother with its own 20 sqm terrace – ideal for relaxing or enjoying the sun. 1 additional bathroom, and an extra room that can be used as a home office, playroom, or additional living space, offering flexibility for a variety of needs. Additionally, the property includes a separate studio apartment, perfect for guests or as a rental unit. The outdoor area features several spacious terraces, a large private swimming pool, and some greenery with plants and trees around the plot, creating a pleasant outdoor space. The property also comes with two closed garages with storage space and additional street parking in front. Although the villa has several levels and stairs, it offers great value for money in a peaceful area, just a few minutes' drive from the A7 motorway. Malaga Airport is only 15 minutes away by car, and there are supermarkets like Lidl and Mercadona, Benalmádena Golf, and both local and private hospitals nearby