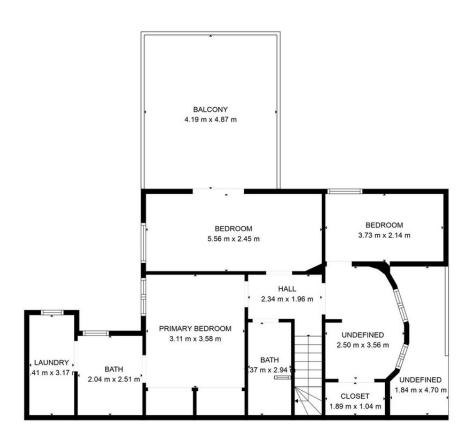

## TOTAL: 139 m2 BELOW GROUND: 0 m2, FLOOR -2: 24 m2, FLOOR -1: 69 m2, FLOOR 0: 46 m2 EXCLUDED AREAS: UNDEFINED: 77 m2, PATIO: 97 m2, BALCONY: 69 m2, GARAGE: 25 m2, PORCH: 10 m2

FLOOR PLAN CREATED BY CUBICASA APP, MEASUREMENTS DEEMED HIGHLY RELIABLE BUT NOT GUARANTEED.

TOTAL: 139 m2

BELOW GROUND: 0 m2, FLOOR -2: 24 m2, FLOOR -1: 69 m2, FLOOR 0: 46 m2

EXCLUDED AREAS: UNDEFINED: 77 m2, PATIO: 97 m2, BALCONY: 69 m2,

GARAGE: 25 m2, PORCH: 10 m2

FLOOR PLAN CREATED BY CUBICASA APP. MEASUREMENTS DEEMED HIGHLY RELIABLE BUT NOT GUARANTEED.

TOTAL: 139 m2

BELOW GROUND: 0 m2, FLOOR -2: 24 m2, FLOOR -1: 69 m2, FLOOR 0: 46 m2

EXCLUDED AREAS: UNDEFINED: 77 m2, PATIO: 97 m2, BALCONY: 69 m2,

GARAGE: 25 m2, PORCH: 10 m2