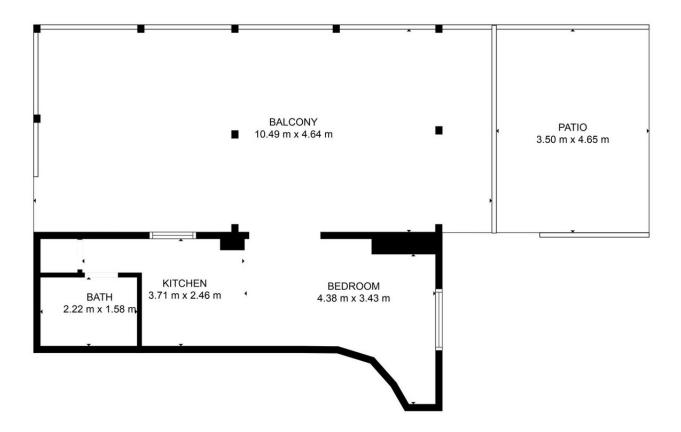

## TOTAL: 139 m2 BELOW GROUND: 0 m2, FLOOR -2: 24 m2, FLOOR -1: 69 m2, FLOOR 0: 46 m2 EXCLUDED AREAS: UNDEFINED: 77 m2, PATIO: 97 m2, BALCONY: 69 m2, GARAGE: 25 m2, PORCH: 10 m2

FLOOR PLAN CREATED BY CUBICASA APP, MEASUREMENTS DEEMED HIGHLY RELIABLE BUT NOT GUARANTEED.

TOTAL: 139 m2

BELOW GROUND: 0 m2, FLOOR -2: 24 m2, FLOOR -1: 69 m2, FLOOR 0: 46 m2

EXCLUDED AREAS: UNDEFINED: 77 m2, PATIO: 97 m2, BALCONY: 69 m2,

GARAGE: 25 m2, PORCH: 10 m2

FLOOR PLAN CREATED BY CUBICASA APP. MEASUREMENTS DEEMED HIGHLY RELIABLE BUT NOT GUARANTEED.

TOTAL: 139 m2

BELOW GROUND: 0 m2, FLOOR -2: 24 m2, FLOOR -1: 69 m2, FLOOR 0: 46 m2

EXCLUDED AREAS: UNDEFINED: 77 m2, PATIO: 97 m2, BALCONY: 69 m2,

GARAGE: 25 m2, PORCH: 10 m2