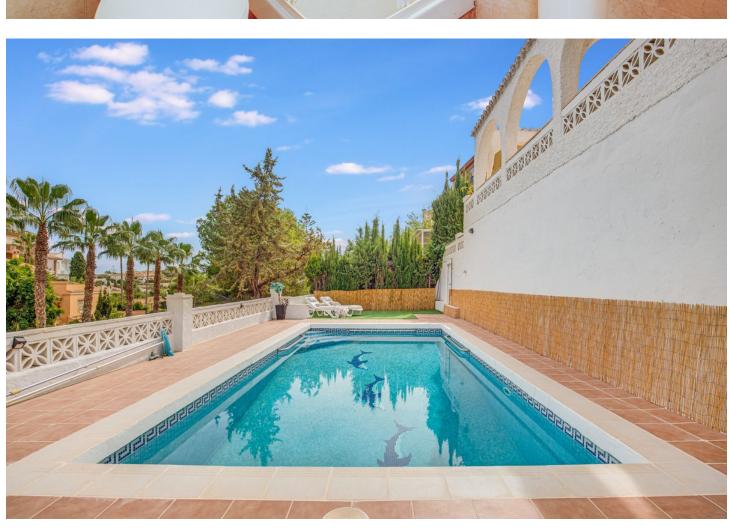

## Sales - House - Benalmadena 565.000€

Benalmadena House

IBI: 878 EUR / year Rubbish: 145 EUR / year

3

3

234 m2

608 m2

Charming detached villa with sea views in Benalmádena This spacious villa is perfect for those seeking a quiet yet central location in Benalmádena. The main floor consists of an open-plan kitchen and living room with mountain and sea views, providing a bright and welcoming atmosphere. On the lower floor, you'll find 3 bedrooms. One with an en-suite bathroom and separate laundry room. Aanother with its own 20 sqm terrace – ideal for relaxing or enjoying the sun. 1 additional bathroom, and an extra room that can be used as a home office, playroom, or additional living space, offering flexibility for a variety of needs. Additionally, the property includes a separate studio apartment, perfect for guests or as a rental unit. The outdoor area features several spacious terraces, a large private swimming pool, and some greenery with plants and trees around the plot, creating a pleasant outdoor space. The property also comes with two closed garages with storage space and additional street parking in front. Although the villa has several levels and stairs, it offers great value for money in a peaceful area, just a few minutes' drive from the A7 motorway. Malaga Airport is only 15 minutes away by car, and there are supermarkets like Lidl and Mercadona, Benalmádena Golf, and both local and private hospitals nearby