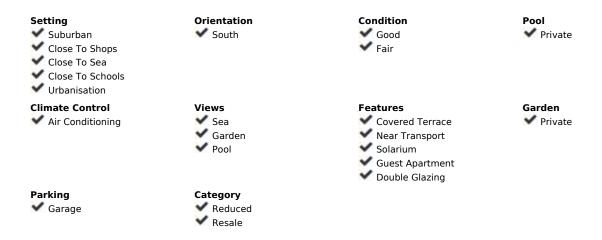

## Sales - House - Calahonda 709.00€

Calahonda House

Community: 600 EUR / year IBI: 972 EUR / year Rubbish: 142 EUR / year

4

3

197 m2

582 m2

LOCATION, LOCATION, Detached 4 bed (one level) villa on very private corner plot by Lower Calahonda only (320 m) 7 mins walk to beach & less to shops, bars & restaurants etc. Sea views, private pool & garage. This charming & spacious 4 bed, 3 bath fully Detached (one level) villa offers lots of Andalucian character with 2 turrets. It has a bright spacious lounge full of windows and a fireplace. A nice size kitchen / breakfast room which opens onto a relaxing shady covered area besides the sunny south facing swimming pool with jacuzzi bubbles. Here you also find an extra room with power and water overlooking the pool, that would make a great office or bar. The property also benefits from a separate garage, double glazing and air con in some areas. You can walk all around the villa with unoverlooked gardens to every side, two roof terraces with sea views and a hideaway turret room also with lovely sea views, ideal for a reading / hobby room or office. This charming Mijas Costa property for sale is in a fabulous location near the beach / shops and offers incredible privacy in its unoverlooked corner plot. Ideal for someone looking to retire in a traditional charming villa and rent out half the villa to holiday makers or long term tenants for rental income (already used like this). Or someone who wants a very private unoverlooked 4 bed villa that is only a quick walk to the beach, shops, bars, restaurants, pharmacy, supermarkets etc. that they can open up and modernise to their own taste. LOCATION 5 mins walk to lots of shops bars & restaurants etc. 7 mins walk to beach. 6 mins drive to popular La Cala de Mijas beach town or longer if you prefer an enjoyable walk along the beautiful boardwalk. 15 mins drive to famous Marbella Old Town & luxury promenade. THE VENDOR HAS INFORMED US THAT: Community Charges are only [] 50 per month. IBI (Council Tax) is only [] 972 per year. Full video tour coming soon, but don't delay as we have started viewings already. EXCLUSIVE LISTING, keys in office, now reduced by 80k for quick sale.