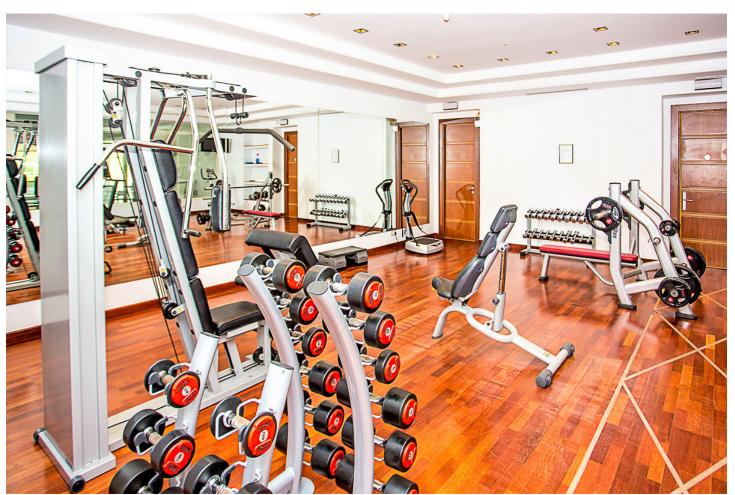

## Sales - Apartment - Marbella 1.600.000€

Marbella Apartment

Community: 8,004 EUR / year IBI: 1,847 EUR / year Rubbish: 200 EUR / year

2

2

140 m2

Exclusive south-east facing, second floor apartment with views over the gardens, lake, pool, mountain and even a glimpse of the sea! The total area is 180m2 and comprises of an entrance hall, living - dining room with direct access to the big terrace, fully equipped kitchen, 2 spacious double bedrooms with en suite bathrooms + an additional small room, fitted with bunk-beds (1.5m), mostly suitable for children. An underground parking space and storage room included in the price. Is one of the best luxury residential communities on the Golden Mile, offering 24-hour security and top class on-site facilities including heated indoor swimming pool + children's pool, 2 outdoor pools, gym, sauna, summer restaurant and lake, lush landscaped communal gardens. Close to all amenities and from 330m from the beach.

## Condition Setting Orientation Pool Close To Golf ✓ North East **✓** Good **Communal** East **✓** Indoor Close To Port Heated Close To Shops South East Close To Sea Children`s Pool Close To Town Close To Schools Close To Marina Urbanisation **Climate Control** Views Features Furniture **✓** Sea Air Conditioning Central Heating ✓ Lift Fully Furnished Mountain Fitted Wardrobes **✓** Garden Near Transport **✓** Pool Private Terrace Lake Satellite TV ❤ WiFi Gym Sauna Paddle Tennis Tennis Court Storage Room Utility Room Ensuite Bathroom Marble Flooring Jacuzzi Double Glazing Restaurant On Site Kitchen Security Garden Parking Fully Fitted Gated Complex Underground **Communal** Alarm System Garage 24 Hour Security Covered Open ✓ Street More Than One Communal Private Utilities Category Electricity Cheap Drinkable Water Distressed **✓** Golf Telephone **✓** Gas Holiday Homes Investment