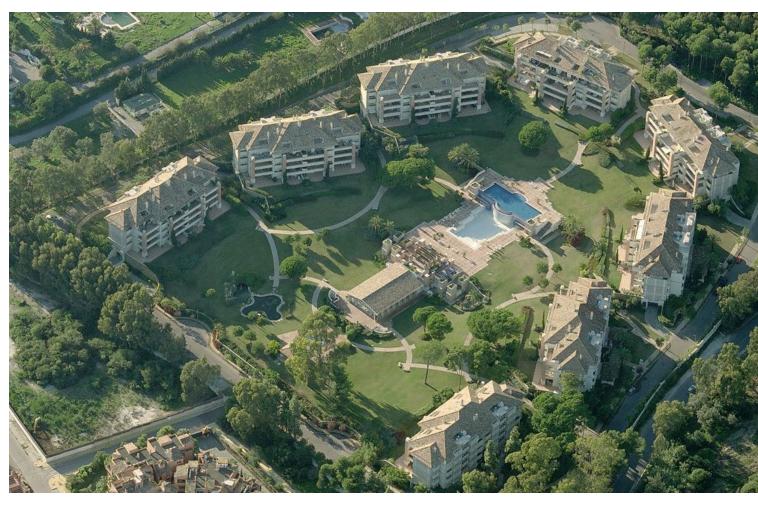

## Sales - Apartment - Marbella 1.600.000€

Marbella Apartment

Community: 8,004 EUR / year IBI: 1,847 EUR / year Rubbish: 200 EUR / year

2

2

140 m2

Exclusive south-east facing, second floor apartment with views over the gardens, lake, pool, mountain and even a glimpse of the sea! The total area is 180m2 and comprises of an entrance hall, living - dining room with direct access to the big terrace, fully equipped kitchen, 2 spacious double bedrooms with en suite bathrooms + an additional small room, fitted with bunk-beds (1.5m), mostly suitable for children. An underground parking space and storage room included in the price. Is one of the best luxury residential communities on the Golden Mile, offering 24-hour security and top class on-site facilities including heated indoor swimming pool + children's pool, 2 outdoor pools, gym, sauna, summer restaurant and lake, lush landscaped communal gardens. Close to all amenities and from 330m from the beach.

## Condition Setting Orientation Pool Close To Golf ✓ North East **✓** Good **Communal** East **✓** Indoor Close To Port Heated Close To Shops South East Close To Sea Children`s Pool Close To Town Close To Schools Close To Marina Urbanisation **Climate Control** Views Features Furniture **✓** Sea Air Conditioning Central Heating ✓ Lift Fully Furnished Mountain Fitted Wardrobes **✓** Garden Near Transport **✓** Pool Private Terrace Lake Satellite TV ❤ WiFi Gym Sauna Paddle Tennis Tennis Court Storage Room Utility Room Ensuite Bathroom Marble Flooring Jacuzzi Double Glazing Restaurant On Site Kitchen Security Garden Parking Fully Fitted Gated Complex Underground **Communal** Alarm System Garage 24 Hour Security Covered Open ✓ Street More Than One Communal Private Utilities Category Electricity Cheap Drinkable Water Distressed **✓** Golf Telephone **✓** Gas Holiday Homes Investment