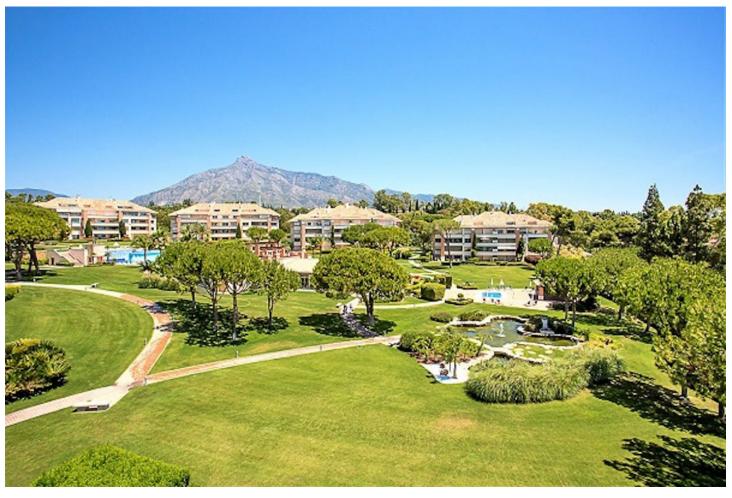

## Sales - Apartment - Marbella 1.600.000€

Marbella Apartment

Community: 8,004 EUR / year IBI: 1,847 EUR / year Rubbish: 200 EUR / year

2

2

140 m2

Exclusive south-east facing, second floor apartment with views over the gardens, lake, pool, mountain and even a glimpse of the sea! The total area is 180m2 and comprises of an entrance hall, living - dining room with direct access to the big terrace, fully equipped kitchen, 2 spacious double bedrooms with en suite bathrooms + an additional small room, fitted with bunk-beds (1.5m), mostly suitable for children. An underground parking space and storage room included in the price. Is one of the best luxury residential communities on the Golden Mile, offering 24-hour security and top class on-site facilities including heated indoor swimming pool + children's pool, 2 outdoor pools, gym, sauna, summer restaurant and lake, lush landscaped communal gardens. Close to all amenities and from 330m from the beach.

## Condition Setting Orientation Pool Close To Golf ✓ North East **✓** Good **Communal** East **✓** Indoor Close To Port Heated Close To Shops South East Close To Sea Children`s Pool Close To Town Close To Schools Close To Marina Urbanisation **Climate Control** Views Features Furniture **✓** Sea Air Conditioning Central Heating ✓ Lift Fully Furnished Mountain Fitted Wardrobes **✓** Garden Near Transport **✓** Pool Private Terrace Lake Satellite TV ❤ WiFi Gym Sauna Paddle Tennis Tennis Court Storage Room Utility Room Ensuite Bathroom Marble Flooring Jacuzzi Double Glazing Restaurant On Site Kitchen Security Garden Parking Fully Fitted Gated Complex Underground **Communal** Alarm System Garage 24 Hour Security Covered Open ✓ Street More Than One Communal Private Utilities Category Electricity Cheap Drinkable Water Distressed **✓** Golf Telephone **✓** Gas Holiday Homes Investment