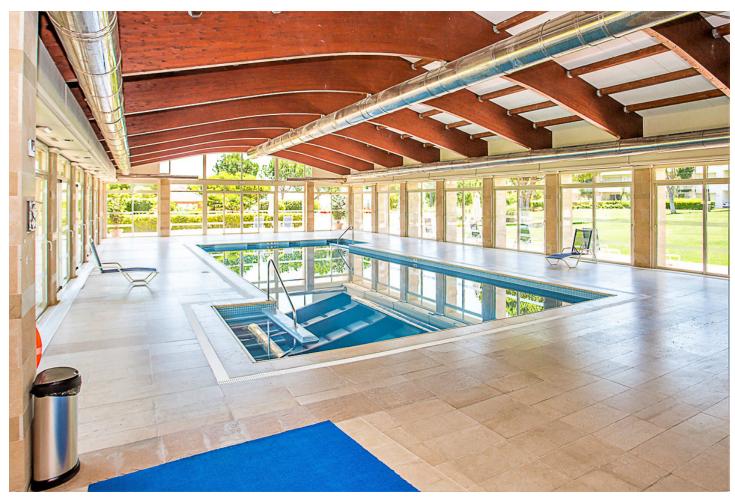

## Sales - Apartment - Marbella 1.600.000€

Marbella Apartment

Community: 8,004 EUR / year IBI: 1,847 EUR / year Rubbish: 200 EUR / year

2

2

140 m2

Exclusive south-east facing, second floor apartment with views over the gardens, lake, pool, mountain and even a glimpse of the sea! The total area is 180m2 and comprises of an entrance hall, living - dining room with direct access to the big terrace, fully equipped kitchen, 2 spacious double bedrooms with en suite bathrooms + an additional small room, fitted with bunk-beds (1.5m), mostly suitable for children. An underground parking space and storage room included in the price. Is one of the best luxury residential communities on the Golden Mile, offering 24-hour security and top class on-site facilities including heated indoor swimming pool + children's pool, 2 outdoor pools, gym, sauna, summer restaurant and lake, lush landscaped communal gardens. Close to all amenities and from 330m from the beach.

## Condition Setting Orientation Pool Close To Golf ✓ North East **✓** Good **Communal** East **✓** Indoor Close To Port Heated Close To Shops South East Close To Sea Children`s Pool Close To Town Close To Schools Close To Marina Urbanisation **Climate Control** Views Features Furniture **✓** Sea Air Conditioning Central Heating ✓ Lift Fully Furnished Mountain Fitted Wardrobes **✓** Garden Near Transport **✓** Pool Private Terrace Lake Satellite TV ❤ WiFi Gym Sauna Paddle Tennis Tennis Court Storage Room Utility Room Ensuite Bathroom Marble Flooring Jacuzzi Double Glazing Restaurant On Site Kitchen Security Garden Parking Fully Fitted Gated Complex Underground **Communal** Alarm System Garage 24 Hour Security Covered Open ✓ Street More Than One Communal Private Utilities Category Electricity Cheap Drinkable Water Distressed **✓** Golf Telephone **✓** Gas Holiday Homes Investment