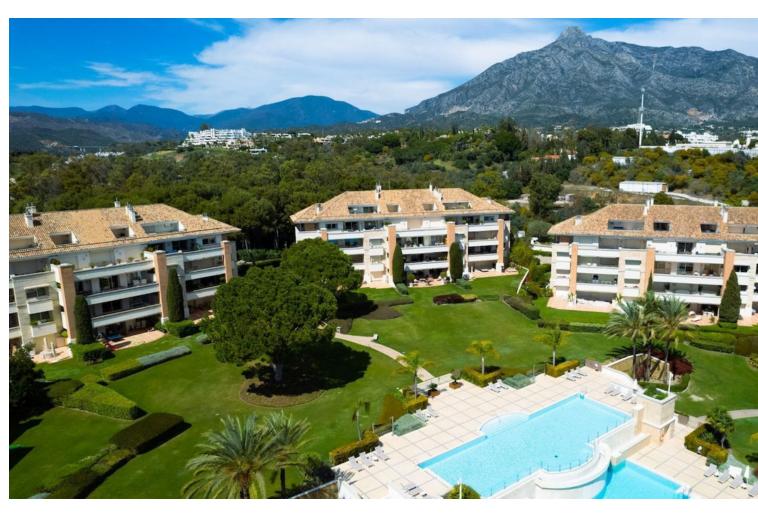

## Sales - Apartment - Marbella 1.600.000€

Marbella Apartment

Community: 8,004 EUR / year IBI: 1,847 EUR / year Rubbish: 200 EUR / year

2

2

140 m2

Exclusive south-east facing, second floor apartment with views over the gardens, lake, pool, mountain and even a glimpse of the sea! The total area is 180m2 and comprises of an entrance hall, living - dining room with direct access to the big terrace, fully equipped kitchen, 2 spacious double bedrooms with en suite bathrooms + an additional small room, fitted with bunk-beds (1.5m), mostly suitable for children. An underground parking space and storage room included in the price. Is one of the best luxury residential communities on the Golden Mile, offering 24-hour security and top class on-site facilities including heated indoor swimming pool + children's pool, 2 outdoor pools, gym, sauna, summer restaurant and lake, lush landscaped communal gardens. Close to all amenities and from 330m from the beach.