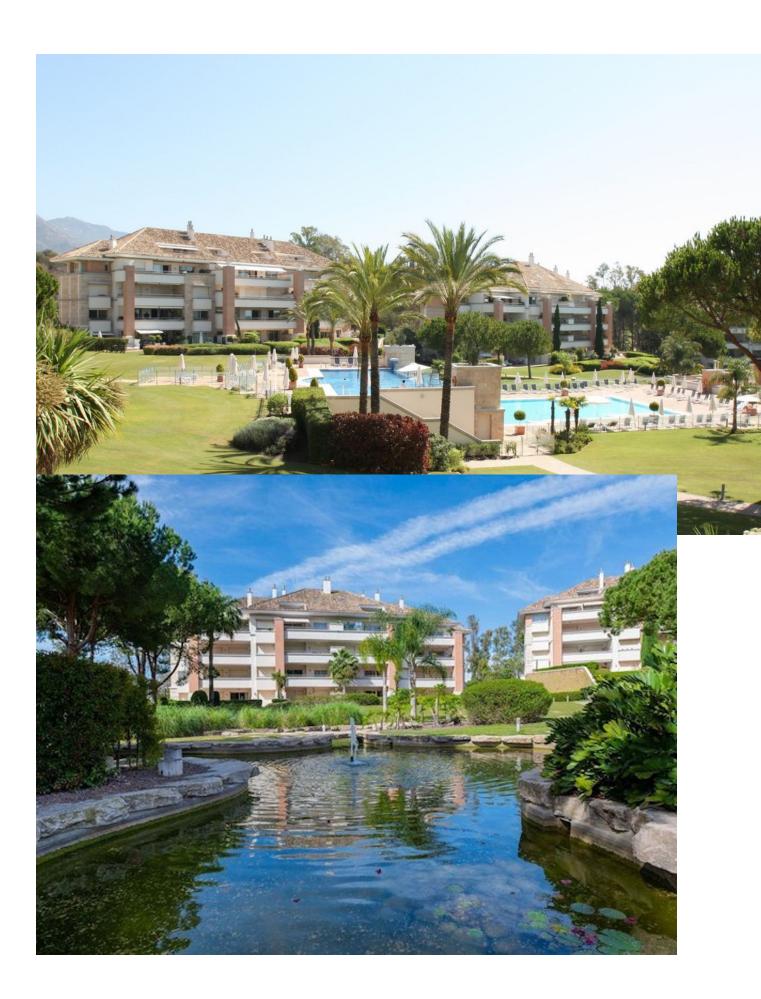

## Sales - Apartment - Marbella 1.600.000€

Marbella Apartment

Community: 8,004 EUR / year IBI: 1,847 EUR / year Rubbish: 200 EUR / year

2

2

140 m2

Exclusive south-east facing, second floor apartment with views over the gardens, lake, pool, mountain and even a glimpse of the sea! The total area is 180m2 and comprises of an entrance hall, living - dining room with direct access to the big terrace, fully equipped kitchen, 2 spacious double bedrooms with en suite bathrooms + an additional small room, fitted with bunk-beds (1.5m), mostly suitable for children. An underground parking space and storage room included in the price. Is one of the best luxury residential communities on the Golden Mile, offering 24-hour security and top class on-site facilities including heated indoor swimming pool + children's pool, 2 outdoor pools, gym, sauna, summer restaurant and lake, lush landscaped communal gardens. Close to all amenities and from 330m from the beach.