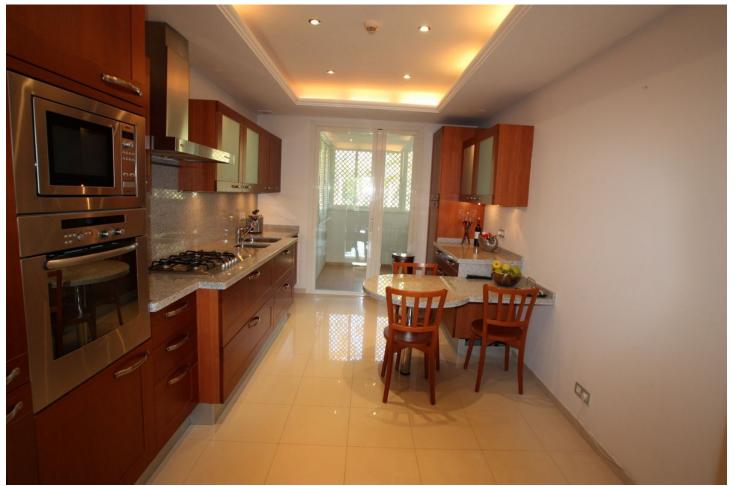

## Sales - Apartment - Marbella 1.600.000€

Marbella Apartment

Community: 8,004 EUR / year IBI: 1,847 EUR / year Rubbish: 200 EUR / year

2

2

140 m2

Exclusive south-east facing, second floor apartment with views over the gardens, lake, pool, mountain and even a glimpse of the sea! The total area is 180m2 and comprises of an entrance hall, living - dining room with direct access to the big terrace, fully equipped kitchen, 2 spacious double bedrooms with en suite bathrooms + an additional small room, fitted with bunk-beds (1.5m), mostly suitable for children. An underground parking space and storage room included in the price. Is one of the best luxury residential communities on the Golden Mile, offering 24-hour security and top class on-site facilities including heated indoor swimming pool + children's pool, 2 outdoor pools, gym, sauna, summer restaurant and lake, lush landscaped communal gardens. Close to all amenities and from 330m from the beach.