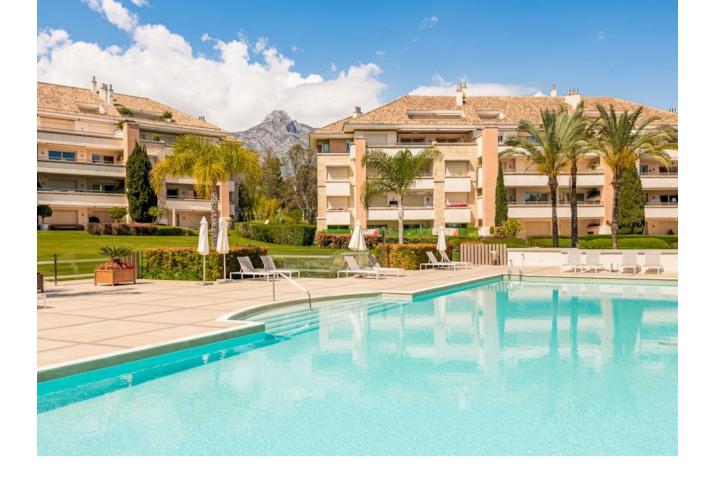

## Sales - Apartment - Marbella 1.600.000€

Marbella Apartment

Community: 8,004 EUR / year IBI: 1,847 EUR / year Rubbish: 200 EUR / year

2

2

140 m2

Exclusive south-east facing, second floor apartment with views over the gardens, lake, pool, mountain and even a glimpse of the sea! The total area is 180m2 and comprises of an entrance hall, living - dining room with direct access to the big terrace, fully equipped kitchen, 2 spacious double bedrooms with en suite bathrooms + an additional small room, fitted with bunk-beds (1.5m), mostly suitable for children. An underground parking space and storage room included in the price. Is one of the best luxury residential communities on the Golden Mile, offering 24-hour security and top class on-site facilities including heated indoor swimming pool + children's pool, 2 outdoor pools, gym, sauna, summer restaurant and lake, lush landscaped communal gardens. Close to all amenities and from 330m from the beach.