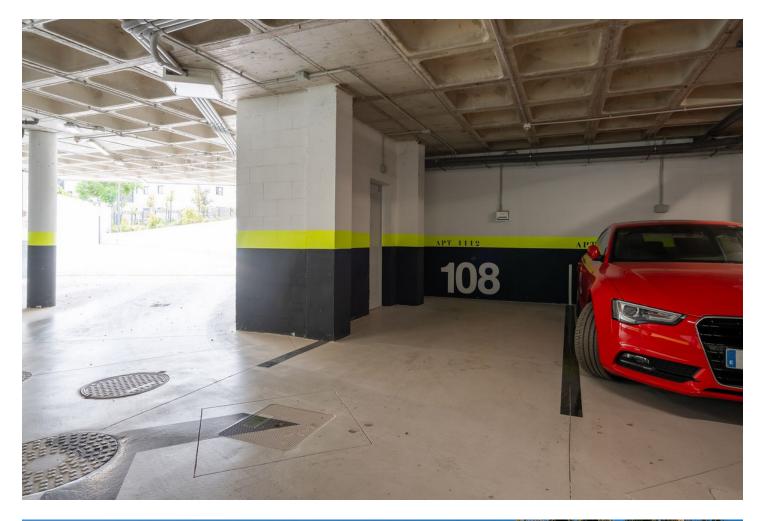

## Apartment

Live with the security of a private community in Higueron West. The open-plan living space includes a modern fully equipped kitchen. It flows out onto the generously sized terrace for an al fresco lifestyle. The impressive gated community includes landscaped gardens and swimming pools. This innovative apartment with 2 bedrooms and 2 bathrooms integrates home automation and aerothermal energy, ensuring energy efficiency. It also includes two parking spaces and a storage room. The urbanization is located next to the Sports Club Reserva del Higueron with spa, gym, padel and tennis courts, café etc. Located in Higueron, between Benalmadena and Fuengirola Middle Floor Apartment, Fuengirola, Costa del Sol. 2 Bedrooms, 2 Bathrooms, Built 97 m<sup>2</sup>, Terrace 21 m<sup>2</sup>. Setting : Urbanisation. Orientation : South West. Condition : Good. Pool : Communal. Climate Control : Air Conditioning, Hot A/C, Cold A/C, U/F Heating, U/F/H Bathrooms. Views : Sea, Garden, Pool. Features : Covered Terrace, Lift, Fitted Wardrobes, Near Transport, Satellite TV, WiFi, Paddle Tennis, Storage Room, 24 Hour Reception. Furniture : Optional. Kitchen : Fully Fitted. Garden : Communal. Security : Entry Phone, Alarm System, 24 Hour Security. Parking : Underground. Utilities : Drinkable Water.