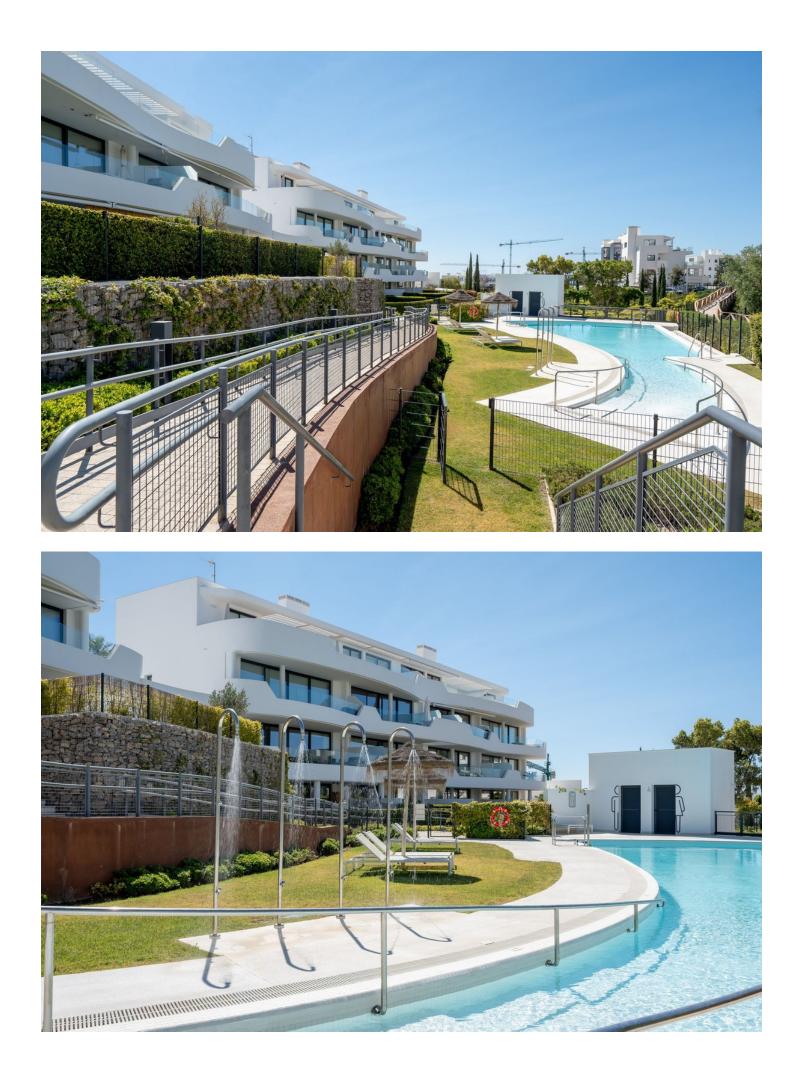

## Apartment

Live with the security of a private community in Higueron West. The open-plan living space includes a modern fully equipped kitchen. It flows out onto the generously sized terrace for an al fresco lifestyle. The impressive gated community includes landscaped gardens and swimming pools. This innovative apartment with 2 bedrooms and 2 bathrooms integrates home automation and aerothermal energy, ensuring energy efficiency. It also includes two parking spaces and a storage room. The urbanization is located next to the Sports Club Reserva del Higueron with spa, gym, padel and tennis courts, café etc. Located in Higueron, between Benalmadena and Fuengirola Middle Floor Apartment, Fuengirola, Costa del Sol. 2 Bedrooms, 2 Bathrooms, Built 97 m<sup>2</sup>, Terrace 21 m<sup>2</sup>. Setting : Urbanisation. Orientation : South West. Condition : Good. Pool : Communal. Climate Control : Air Conditioning, Hot A/C, Cold A/C, U/F Heating, U/F/H Bathrooms. Views : Sea, Garden, Pool. Features : Covered Terrace, Lift, Fitted Wardrobes, Near Transport, Satellite TV, WiFi, Paddle Tennis, Storage Room, 24 Hour Reception. Furniture : Optional. Kitchen : Fully Fitted. Garden : Communal. Security : Entry Phone, Alarm System, 24 Hour Security. Parking : Underground. Utilities : Drinkable Water.