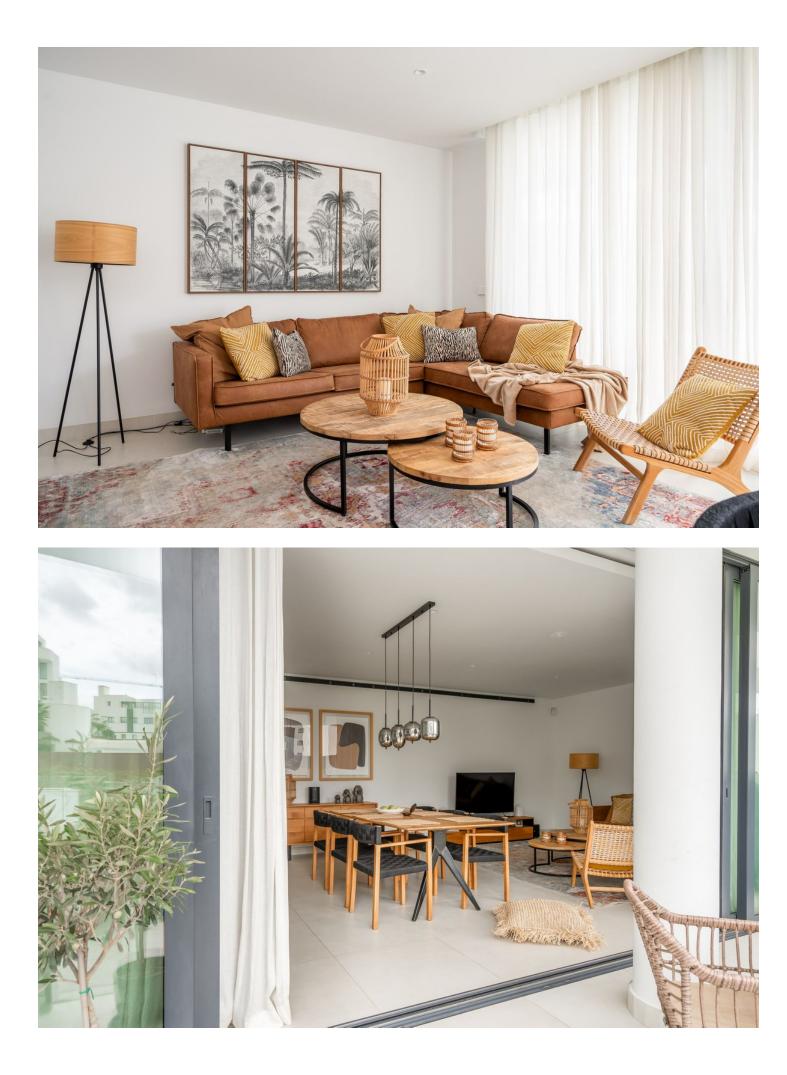

## Apartment

Live with the security of a private community in Higueron West. The open-plan living space includes a modern fully equipped kitchen. It flows out onto the generously sized terrace for an al fresco lifestyle. The impressive gated community includes landscaped gardens and swimming pools. This innovative apartment with 2 bedrooms and 2 bathrooms integrates home automation and aerothermal energy, ensuring energy efficiency. It also includes two parking spaces and a storage room. The urbanization is located next to the Sports Club Reserva del Higueron with spa, gym, padel and tennis courts, café etc. Located in Higueron, between Benalmadena and Fuengirola Middle Floor Apartment, Fuengirola, Costa del Sol. 2 Bedrooms, 2 Bathrooms, Built 97 m<sup>2</sup>, Terrace 21 m<sup>2</sup>. Setting : Urbanisation. Orientation : South West. Condition : Good. Pool : Communal. Climate Control : Air Conditioning, Hot A/C, Cold A/C, U/F Heating, U/F/H Bathrooms. Views : Sea, Garden, Pool. Features : Covered Terrace, Lift, Fitted Wardrobes, Near Transport, Satellite TV, WiFi, Paddle Tennis, Storage Room, 24 Hour Reception. Furniture : Optional. Kitchen : Fully Fitted. Garden : Communal. Security : Entry Phone, Alarm System, 24 Hour Security. Parking : Underground. Utilities : Drinkable Water.