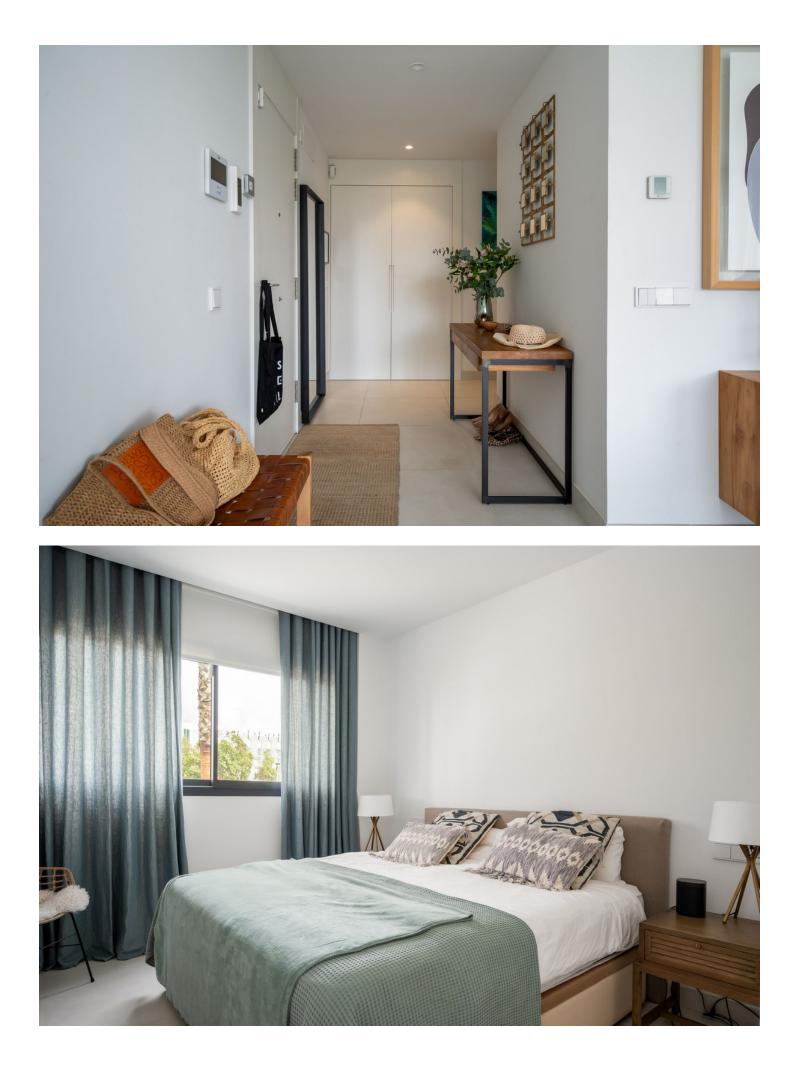

## Apartment

Live with the security of a private community in Higueron West. The open-plan living space includes a modern fully equipped kitchen. It flows out onto the generously sized terrace for an al fresco lifestyle. The impressive gated community includes landscaped gardens and swimming pools. This innovative apartment with 2 bedrooms and 2 bathrooms integrates home automation and aerothermal energy, ensuring energy efficiency. It also includes two parking spaces and a storage room. The urbanization is located next to the Sports Club Reserva del Higueron with spa, gym, padel and tennis courts, café etc. Located in Higueron, between Benalmadena and Fuengirola Middle Floor Apartment, Fuengirola, Costa del Sol. 2 Bedrooms, 2 Bathrooms, Built 97 m<sup>2</sup>, Terrace 21 m<sup>2</sup>. Setting : Urbanisation. Orientation : South West. Condition : Good. Pool : Communal. Climate Control : Air Conditioning, Hot A/C, Cold A/C, U/F Heating, U/F/H Bathrooms. Views : Sea, Garden, Pool. Features : Covered Terrace, Lift, Fitted Wardrobes, Near Transport, Satellite TV, WiFi, Paddle Tennis, Storage Room, 24 Hour Reception. Furniture : Optional. Kitchen : Fully Fitted. Garden : Communal. Security : Entry Phone, Alarm System, 24 Hour Security. Parking : Underground. Utilities : Drinkable Water.