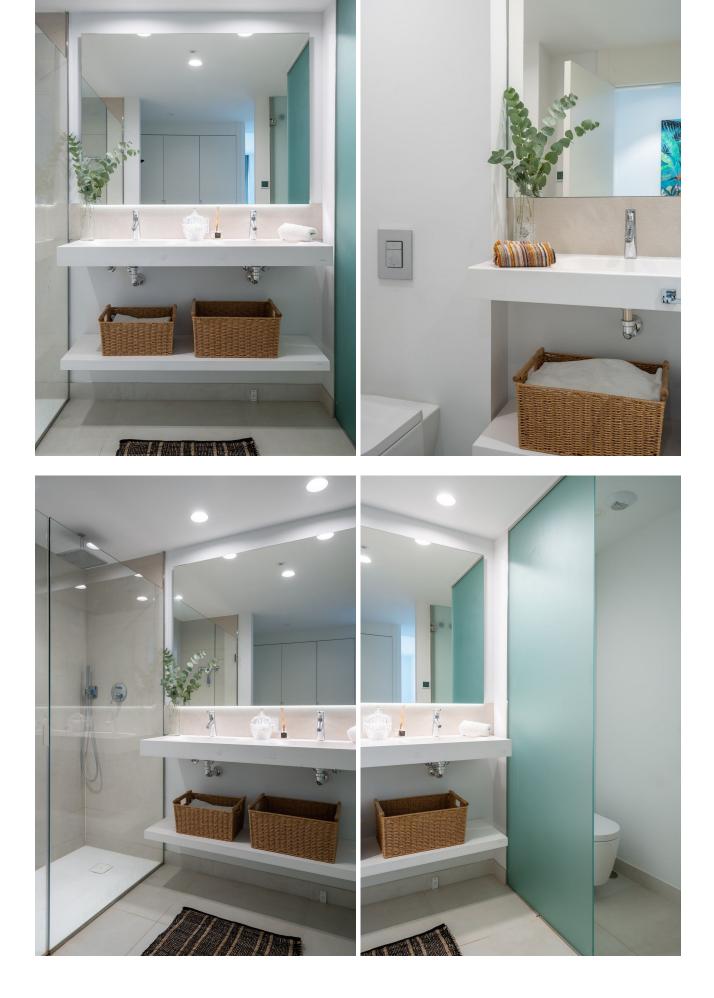

## Apartment

Live with the security of a private community in Higueron West. The open-plan living space includes a modern fully equipped kitchen. It flows out onto the generously sized terrace for an al fresco lifestyle. The impressive gated community includes landscaped gardens and swimming pools. This innovative apartment with 2 bedrooms and 2 bathrooms integrates home automation and aerothermal energy, ensuring energy efficiency. It also includes two parking spaces and a storage room. The urbanization is located next to the Sports Club Reserva del Higueron with spa, gym, padel and tennis courts, café etc. Located in Higueron, between Benalmadena and Fuengirola Middle Floor Apartment, Fuengirola, Costa del Sol. 2 Bedrooms, 2 Bathrooms, Built 97 m<sup>2</sup>, Terrace 21 m<sup>2</sup>. Setting : Urbanisation. Orientation : South West. Condition : Good. Pool : Communal. Climate Control : Air Conditioning, Hot A/C, Cold A/C, U/F Heating, U/F/H Bathrooms. Views : Sea, Garden, Pool. Features : Covered Terrace, Lift, Fitted Wardrobes, Near Transport, Satellite TV, WiFi, Paddle Tennis, Storage Room, 24 Hour Reception. Furniture : Optional. Kitchen : Fully Fitted. Garden : Communal. Security : Entry Phone, Alarm System, 24 Hour Security. Parking : Underground. Utilities : Drinkable Water.