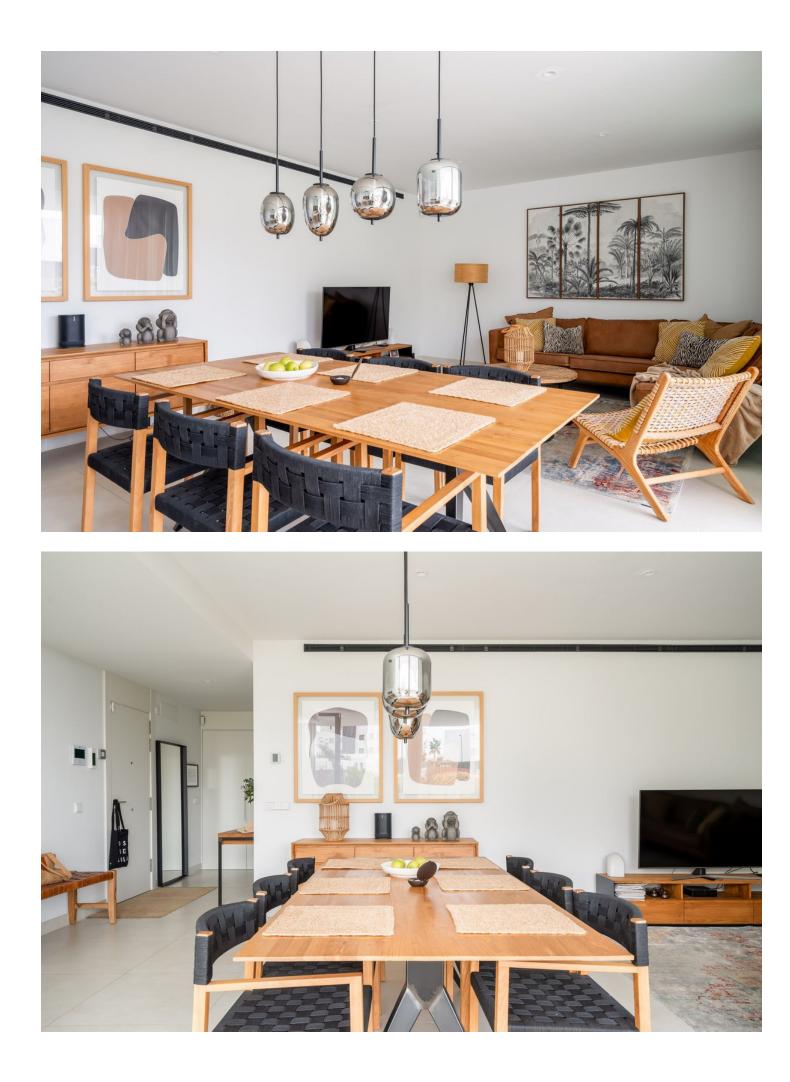

## Apartment

Live with the security of a private community in Higueron West. The open-plan living space includes a modern fully equipped kitchen. It flows out onto the generously sized terrace for an al fresco lifestyle. The impressive gated community includes landscaped gardens and swimming pools. This innovative apartment with 2 bedrooms and 2 bathrooms integrates home automation and aerothermal energy, ensuring energy efficiency. It also includes two parking spaces and a storage room. The urbanization is located next to the Sports Club Reserva del Higueron with spa, gym, padel and tennis courts, café etc. Located in Higueron, between Benalmadena and Fuengirola Middle Floor Apartment, Fuengirola, Costa del Sol. 2 Bedrooms, 2 Bathrooms, Built 97 m<sup>2</sup>, Terrace 21 m<sup>2</sup>. Setting : Urbanisation. Orientation : South West. Condition : Good. Pool : Communal. Climate Control : Air Conditioning, Hot A/C, Cold A/C, U/F Heating, U/F/H Bathrooms. Views : Sea, Garden, Pool. Features : Covered Terrace, Lift, Fitted Wardrobes, Near Transport, Satellite TV, WiFi, Paddle Tennis, Storage Room, 24 Hour Reception. Furniture : Optional. Kitchen : Fully Fitted. Garden : Communal. Security : Entry Phone, Alarm System, 24 Hour Security. Parking : Underground. Utilities : Drinkable Water.