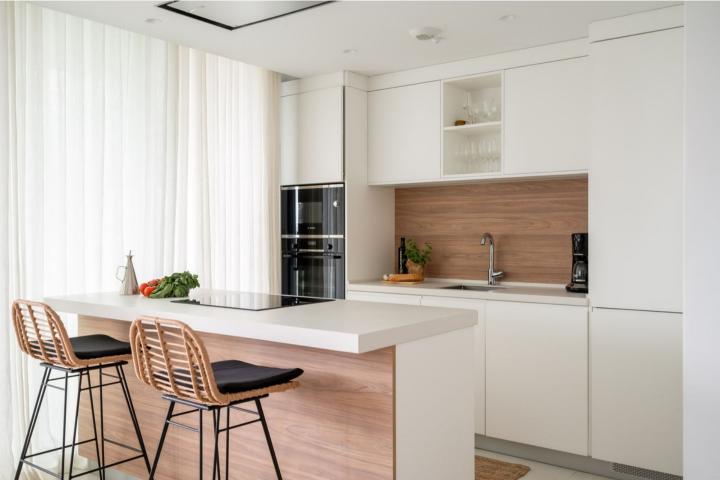

## Apartment

Live with the security of a private community in Higueron West. The open-plan living space includes a modern fully equipped kitchen. It flows out onto the generously sized terrace for an al fresco lifestyle. The impressive gated community includes landscaped gardens and swimming pools. This innovative apartment with 2 bedrooms and 2 bathrooms integrates home automation and aerothermal energy, ensuring energy efficiency. It also includes two parking spaces and a storage room. The urbanization is located next to the Sports Club Reserva del Higueron with spa, gym, padel and tennis courts, café etc. Located in Higueron, between Benalmadena and Fuengirola Middle Floor Apartment, Fuengirola, Costa del Sol. 2 Bedrooms, 2 Bathrooms, Built 97 m<sup>2</sup>, Terrace 21 m<sup>2</sup>. Setting : Urbanisation. Orientation : South West. Condition : Good. Pool : Communal. Climate Control : Air Conditioning, Hot A/C, Cold A/C, U/F Heating, U/F/H Bathrooms. Views : Sea, Garden, Pool. Features : Covered Terrace, Lift, Fitted Wardrobes, Near Transport, Satellite TV, WiFi, Paddle Tennis, Storage Room, 24 Hour Reception. Furniture : Optional. Kitchen : Fully Fitted. Garden : Communal. Security : Entry Phone, Alarm System, 24 Hour Security. Parking : Underground. Utilities : Drinkable Water.