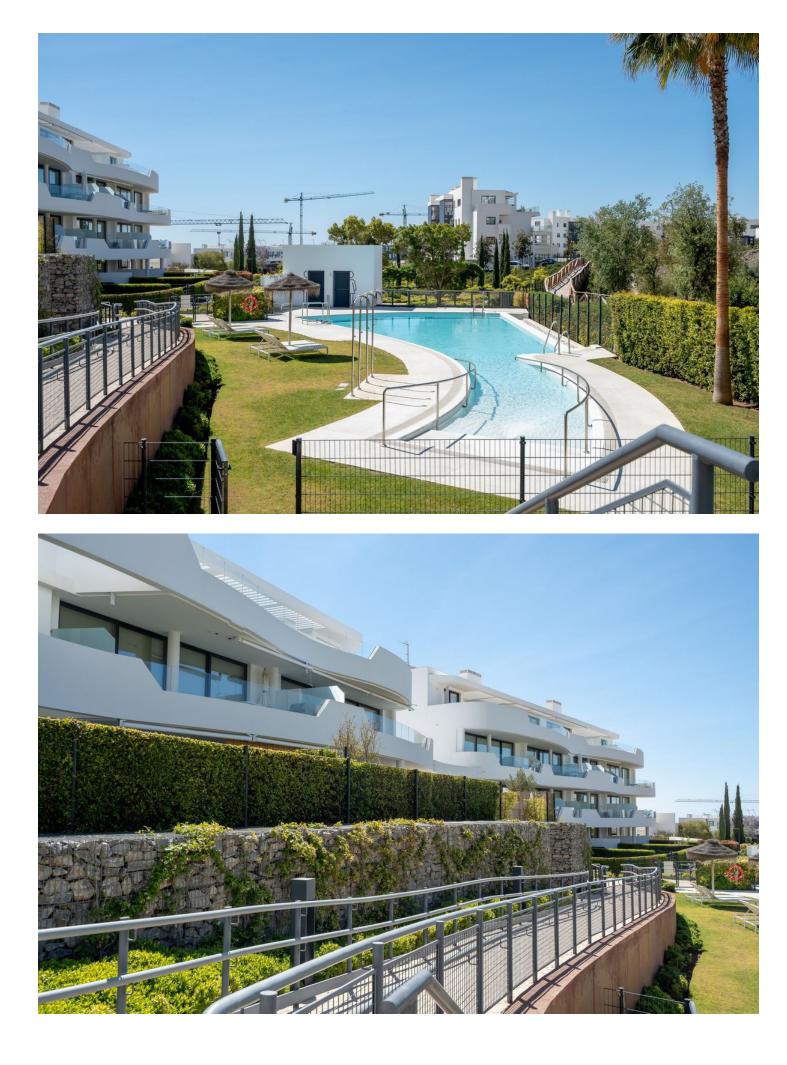

## Apartment

Live with the security of a private community in Higueron West. The open-plan living space includes a modern fully equipped kitchen. It flows out onto the generously sized terrace for an al fresco lifestyle. The impressive gated community includes landscaped gardens and swimming pools. This innovative apartment with 2 bedrooms and 2 bathrooms integrates home automation and aerothermal energy, ensuring energy efficiency. It also includes two parking spaces and a storage room. The urbanization is located next to the Sports Club Reserva del Higueron with spa, gym, padel and tennis courts, café etc. Located in Higueron, between Benalmadena and Fuengirola Middle Floor Apartment, Fuengirola, Costa del Sol. 2 Bedrooms, 2 Bathrooms, Built 97 m<sup>2</sup>, Terrace 21 m<sup>2</sup>. Setting : Urbanisation. Orientation : South West. Condition : Good. Pool : Communal. Climate Control : Air Conditioning, Hot A/C, Cold A/C, U/F Heating, U/F/H Bathrooms. Views : Sea, Garden, Pool. Features : Covered Terrace, Lift, Fitted Wardrobes, Near Transport, Satellite TV, WiFi, Paddle Tennis, Storage Room, 24 Hour Reception. Furniture : Optional. Kitchen : Fully Fitted. Garden : Communal. Security : Entry Phone, Alarm System, 24 Hour Security. Parking : Underground. Utilities : Drinkable Water.