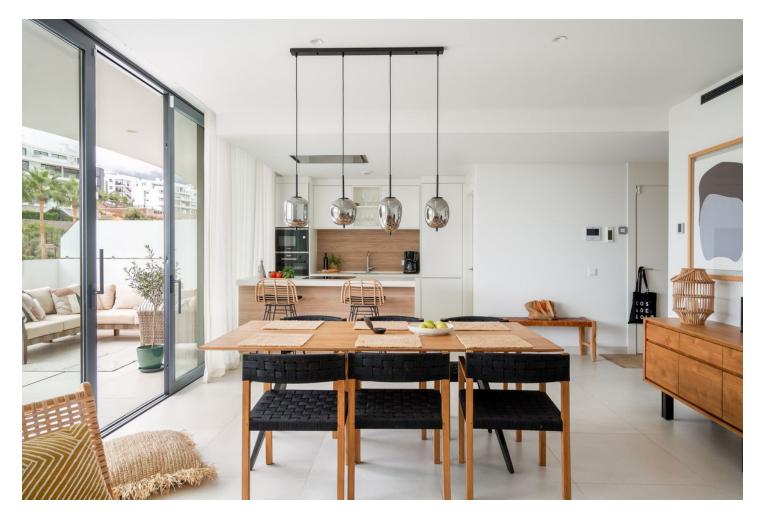

## Apartment

Live with the security of a private community in Higueron West. The open-plan living space includes a modern fully equipped kitchen. It flows out onto the generously sized terrace for an al fresco lifestyle. The impressive gated community includes landscaped gardens and swimming pools. This innovative apartment with 2 bedrooms and 2 bathrooms integrates home automation and aerothermal energy, ensuring energy efficiency. It also includes two parking spaces and a storage room. The urbanization is located next to the Sports Club Reserva del Higueron with spa, gym, padel and tennis courts, café etc. Located in Higueron, between Benalmadena and Fuengirola Middle Floor Apartment, Fuengirola, Costa del Sol. 2 Bedrooms, 2 Bathrooms, Built 97 m<sup>2</sup>, Terrace 21 m<sup>2</sup>. Setting : Urbanisation. Orientation : South West. Condition : Good. Pool : Communal. Climate Control : Air Conditioning, Hot A/C, Cold A/C, U/F Heating, U/F/H Bathrooms. Views : Sea, Garden, Pool. Features : Covered Terrace, Lift, Fitted Wardrobes, Near Transport, Satellite TV, WiFi, Paddle Tennis, Storage Room, 24 Hour Reception. Furniture : Optional. Kitchen : Fully Fitted. Garden : Communal. Security : Entry Phone, Alarm System, 24 Hour Security. Parking : Underground. Utilities : Drinkable Water.