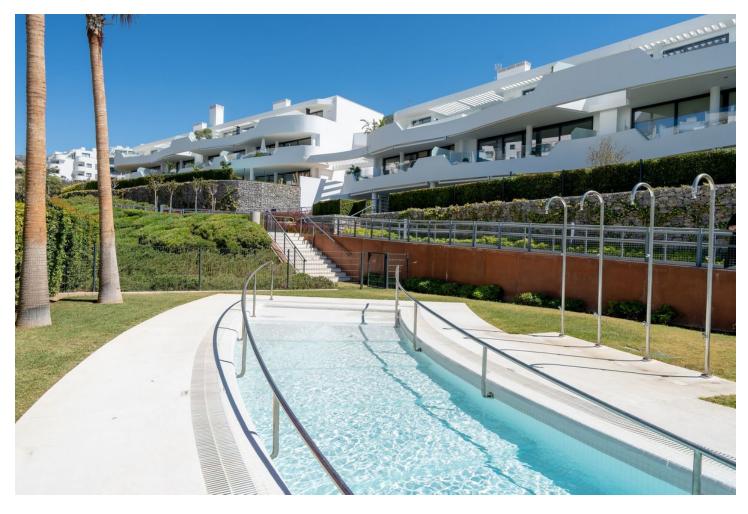

## Apartment

Live with the security of a private community in Higueron West. The open-plan living space includes a modern fully equipped kitchen. It flows out onto the generously sized terrace for an al fresco lifestyle. The impressive gated community includes landscaped gardens and swimming pools. This innovative apartment with 2 bedrooms and 2 bathrooms integrates home automation and aerothermal energy, ensuring energy efficiency. It also includes two parking spaces and a storage room. The urbanization is located next to the Sports Club Reserva del Higueron with spa, gym, padel and tennis courts, café etc. Located in Higueron, between Benalmadena and Fuengirola Middle Floor Apartment, Fuengirola, Costa del Sol. 2 Bedrooms, 2 Bathrooms, Built 97 m<sup>2</sup>, Terrace 21 m<sup>2</sup>. Setting : Urbanisation. Orientation : South West. Condition : Good. Pool : Communal. Climate Control : Air Conditioning, Hot A/C, Cold A/C, U/F Heating, U/F/H Bathrooms. Views : Sea, Garden, Pool. Features : Covered Terrace, Lift, Fitted Wardrobes, Near Transport, Satellite TV, WiFi, Paddle Tennis, Storage Room, 24 Hour Reception. Furniture : Optional. Kitchen : Fully Fitted. Garden : Communal. Security : Entry Phone, Alarm System, 24 Hour Security. Parking : Underground. Utilities : Drinkable Water.