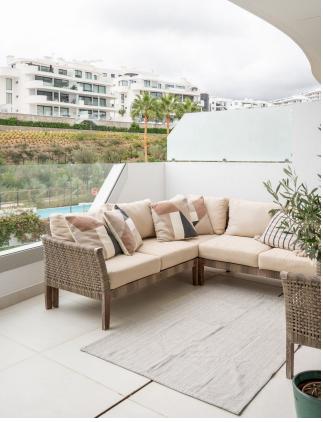

## Apartment

Live with the security of a private community in Higueron West. The open-plan living space includes a modern fully equipped kitchen. It flows out onto the generously sized terrace for an al fresco lifestyle. The impressive gated community includes landscaped gardens and swimming pools. This innovative apartment with 2 bedrooms and 2 bathrooms integrates home automation and aerothermal energy, ensuring energy efficiency. It also includes two parking spaces and a storage room. The urbanization is located next to the Sports Club Reserva del Higueron with spa, gym, padel and tennis courts, café etc. Located in Higueron, between Benalmadena and Fuengirola Middle Floor Apartment, Fuengirola, Costa del Sol. 2 Bedrooms, 2 Bathrooms, Built 97 m<sup>2</sup>, Terrace 21 m<sup>2</sup>. Setting : Urbanisation. Orientation : South West. Condition : Good. Pool : Communal. Climate Control : Air Conditioning, Hot A/C, Cold A/C, U/F Heating, U/F/H Bathrooms. Views : Sea, Garden, Pool. Features : Covered Terrace, Lift, Fitted Wardrobes, Near Transport, Satellite TV, WiFi, Paddle Tennis, Storage Room, 24 Hour Reception. Furniture : Optional. Kitchen : Fully Fitted. Garden : Communal. Security : Entry Phone, Alarm System, 24 Hour Security. Parking : Underground. Utilities : Drinkable Water.