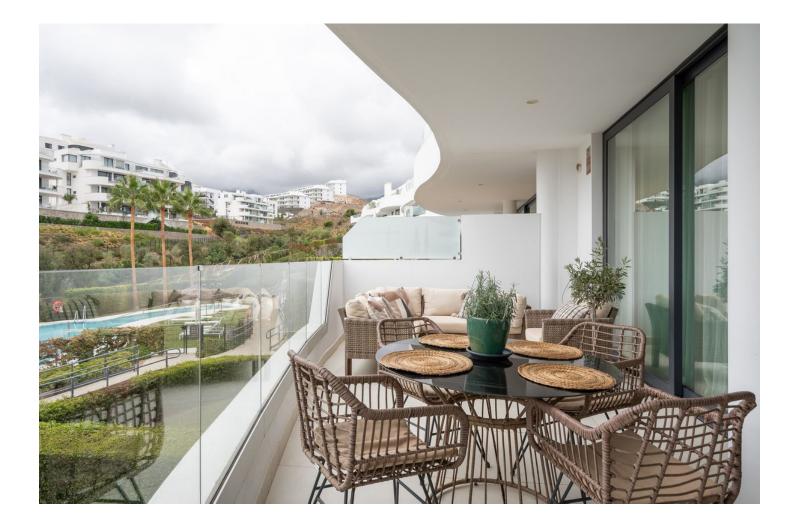

## Apartment

Live with the security of a private community in Higueron West. The open-plan living space includes a modern fully equipped kitchen. It flows out onto the generously sized terrace for an al fresco lifestyle. The impressive gated community includes landscaped gardens and swimming pools. This innovative apartment with 2 bedrooms and 2 bathrooms integrates home automation and aerothermal energy, ensuring energy efficiency. It also includes two parking spaces and a storage room. The urbanization is located next to the Sports Club Reserva del Higueron with spa, gym, padel and tennis courts, café etc. Located in Higueron, between Benalmadena and Fuengirola Middle Floor Apartment, Fuengirola, Costa del Sol. 2 Bedrooms, 2 Bathrooms, Built 97 m<sup>2</sup>, Terrace 21 m<sup>2</sup>. Setting : Urbanisation. Orientation : South West. Condition : Good. Pool : Communal. Climate Control : Air Conditioning, Hot A/C, Cold A/C, U/F Heating, U/F/H Bathrooms. Views : Sea, Garden, Pool. Features : Covered Terrace, Lift, Fitted Wardrobes, Near Transport, Satellite TV, WiFi, Paddle Tennis, Storage Room, 24 Hour Reception. Furniture : Optional. Kitchen : Fully Fitted. Garden : Communal. Security : Entry Phone, Alarm System, 24 Hour Security. Parking : Underground. Utilities : Drinkable Water.