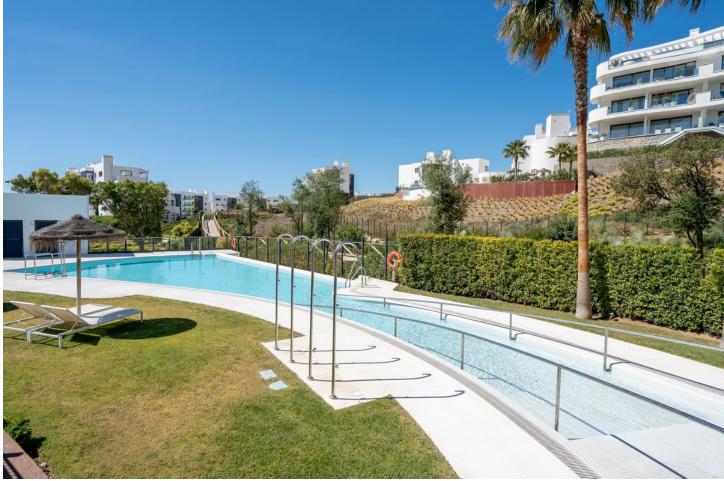

## Apartment

Live with the security of a private community in Higueron West. The open-plan living space includes a modern fully equipped kitchen. It flows out onto the generously sized terrace for an al fresco lifestyle. The impressive gated community includes landscaped gardens and swimming pools. This innovative apartment with 2 bedrooms and 2 bathrooms integrates home automation and aerothermal energy, ensuring energy efficiency. It also includes two parking spaces and a storage room. The urbanization is located next to the Sports Club Reserva del Higueron with spa, gym, padel and tennis courts, café etc. Located in Higueron, between Benalmadena and Fuengirola Middle Floor Apartment, Fuengirola, Costa del Sol. 2 Bedrooms, 2 Bathrooms, Built 97 m<sup>2</sup>, Terrace 21 m<sup>2</sup>. Setting : Urbanisation. Orientation : South West. Condition : Good. Pool : Communal. Climate Control : Air Conditioning, Hot A/C, Cold A/C, U/F Heating, U/F/H Bathrooms. Views : Sea, Garden, Pool. Features : Covered Terrace, Lift, Fitted Wardrobes, Near Transport, Satellite TV, WiFi, Paddle Tennis, Storage Room, 24 Hour Reception. Furniture : Optional. Kitchen : Fully Fitted. Garden : Communal. Security : Entry Phone, Alarm System, 24 Hour Security. Parking : Underground. Utilities : Drinkable Water.