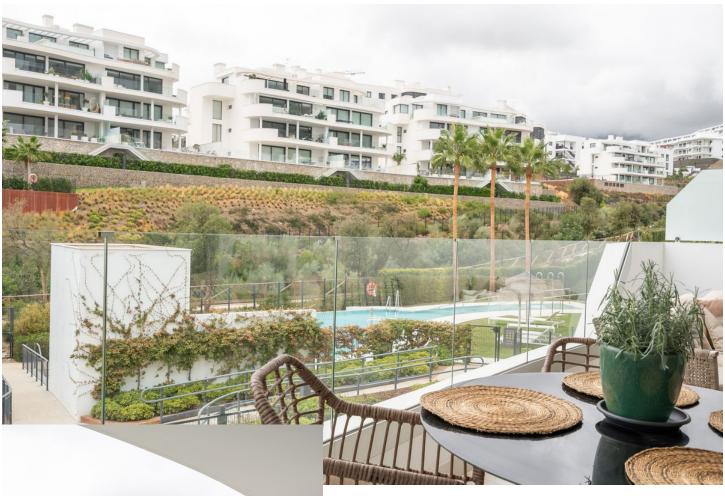

## Apartment

Live with the security of a private community in Higueron West. The open-plan living space includes a modern fully equipped kitchen. It flows out onto the generously sized terrace for an al fresco lifestyle. The impressive gated community includes landscaped gardens and swimming pools. This innovative apartment with 2 bedrooms and 2 bathrooms integrates home automation and aerothermal energy, ensuring energy efficiency. It also includes two parking spaces and a storage room. The urbanization is located next to the Sports Club Reserva del Higueron with spa, gym, padel and tennis courts, café etc. Located in Higueron, between Benalmadena and Fuengirola Middle Floor Apartment, Fuengirola, Costa del Sol. 2 Bedrooms, 2 Bathrooms, Built 97 m<sup>2</sup>, Terrace 21 m<sup>2</sup>. Setting : Urbanisation. Orientation : South West. Condition : Good. Pool : Communal. Climate Control : Air Conditioning, Hot A/C, Cold A/C, U/F Heating, U/F/H Bathrooms. Views : Sea, Garden, Pool. Features : Covered Terrace, Lift, Fitted Wardrobes, Near Transport, Satellite TV, WiFi, Paddle Tennis, Storage Room, 24 Hour Reception. Furniture : Optional. Kitchen : Fully Fitted. Garden : Communal. Security : Entry Phone, Alarm System, 24 Hour Security. Parking : Underground. Utilities : Drinkable Water.