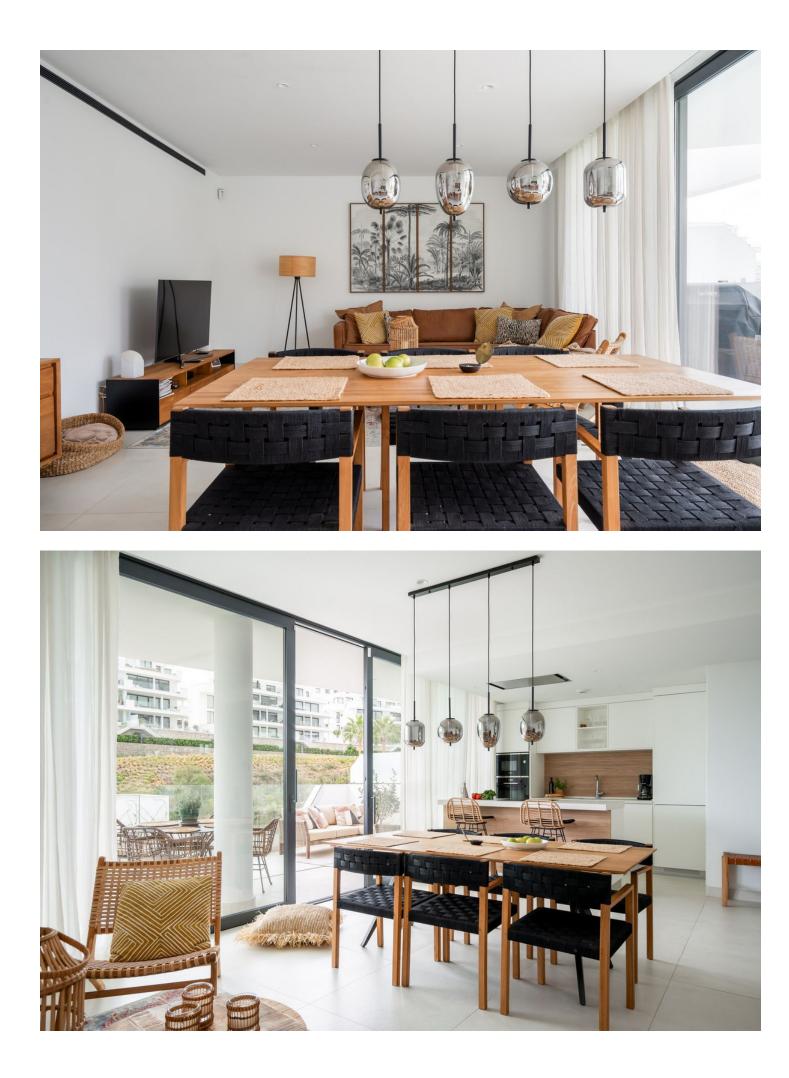

## Apartment

Live with the security of a private community in Higueron West. The open-plan living space includes a modern fully equipped kitchen. It flows out onto the generously sized terrace for an al fresco lifestyle. The impressive gated community includes landscaped gardens and swimming pools. This innovative apartment with 2 bedrooms and 2 bathrooms integrates home automation and aerothermal energy, ensuring energy efficiency. It also includes two parking spaces and a storage room. The urbanization is located next to the Sports Club Reserva del Higueron with spa, gym, padel and tennis courts, café etc. Located in Higueron, between Benalmadena and Fuengirola Middle Floor Apartment, Fuengirola, Costa del Sol. 2 Bedrooms, 2 Bathrooms, Built 97 m<sup>2</sup>, Terrace 21 m<sup>2</sup>. Setting : Urbanisation. Orientation : South West. Condition : Good. Pool : Communal. Climate Control : Air Conditioning, Hot A/C, Cold A/C, U/F Heating, U/F/H Bathrooms. Views : Sea, Garden, Pool. Features : Covered Terrace, Lift, Fitted Wardrobes, Near Transport, Satellite TV, WiFi, Paddle Tennis, Storage Room, 24 Hour Reception. Furniture : Optional. Kitchen : Fully Fitted. Garden : Communal. Security : Entry Phone, Alarm System, 24 Hour Security. Parking : Underground. Utilities : Drinkable Water.