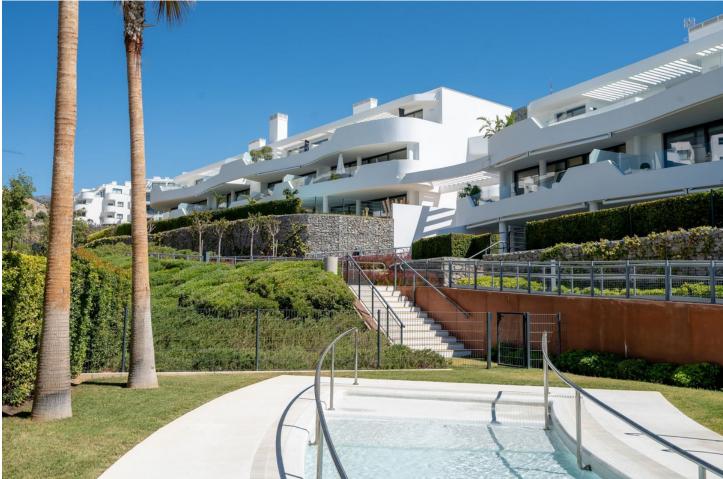

## Apartment

Live with the security of a private community in Higueron West. The open-plan living space includes a modern fully equipped kitchen. It flows out onto the generously sized terrace for an al fresco lifestyle. The impressive gated community includes landscaped gardens and swimming pools. This innovative apartment with 2 bedrooms and 2 bathrooms integrates home automation and aerothermal energy, ensuring energy efficiency. It also includes two parking spaces and a storage room. The urbanization is located next to the Sports Club Reserva del Higueron with spa, gym, padel and tennis courts, café etc. Located in Higueron, between Benalmadena and Fuengirola Middle Floor Apartment, Fuengirola, Costa del Sol. 2 Bedrooms, 2 Bathrooms, Built 97 m<sup>2</sup>, Terrace 21 m<sup>2</sup>. Setting : Urbanisation. Orientation : South West. Condition : Good. Pool : Communal. Climate Control : Air Conditioning, Hot A/C, Cold A/C, U/F Heating, U/F/H Bathrooms. Views : Sea, Garden, Pool. Features : Covered Terrace, Lift, Fitted Wardrobes, Near Transport, Satellite TV, WiFi, Paddle Tennis, Storage Room, 24 Hour Reception. Furniture : Optional. Kitchen : Fully Fitted. Garden : Communal. Security : Entry Phone, Alarm System, 24 Hour Security. Parking : Underground. Utilities : Drinkable Water.