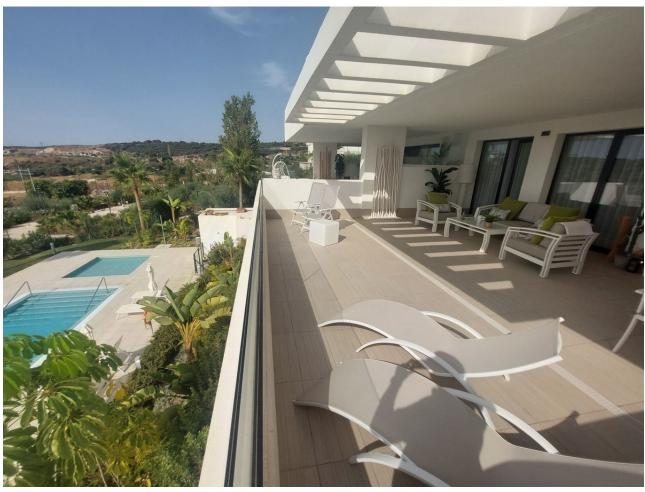

## Sales - Apartment - Estepona 449.000€

Estepona Apartment

Community: 1,956 EUR / year IBI: 674 EUR / year

2

2

87 m<sup>2</sup>

Welcome to your dream home in Estepona—a stunning new construction that combines luxury, convenience, and coastal charm. This south-facing apartment is designed to maximize natural light and offer breathtaking sunshine all day long. Imagine stepping out onto your large private balcony, where you can savor your morning coffee or unwind in the evening. Location is key, and this property delivers. You're just a leisurely stroll away from the golden sands of Estepona's beautiful beach, making it effortless to enjoy sun-soaked days by the sea or evening walks along the shore. Inside, you'll find a modern, open-concept living space that's perfect for both relaxing and entertaining. The high-quality finishes and contemporary design ensure that every detail has been carefully considered. But that's not all. Included in the price are two underground parking spaces and two storage rooms—offering you unparalleled convenience and ample space for all your belongings. Don't miss out on this exceptional opportunity to own a piece of paradise in Estepona. Contact us today to arrange a viewing and experience firsthand the luxury and comfort that await you in your new home. Ground Floor Apartment, Estepona, Costa del Sol. 2 Bedrooms, 2 Bathrooms, Built 87 m², Terrace 52 m². Setting: Close To Shops, Close To Sea, Close To Town, Close To Marina, Urbanisation. Orientation: South. Condition: Excellent. Pool: Communal, Children's Pool. Climate Control: Air Conditioning, Hot A/C, Cold A/C. Views: Garden, Pool. Features: Lift, Fitted Wardrobes, Near Transport, Private Terrace, Gym, Utility Room, Ensuite Bathroom, Fiber Optic. Furniture: Fully Furnished. Kitchen: Fully Fitted. Garden: Communal, Landscaped. Security: Gated Complex, Entry Phone. Parking: Underground, More Than One. Utilities: Electricity. Category: Holiday Homes, Investment, Luxury, Resale, Contemporary.