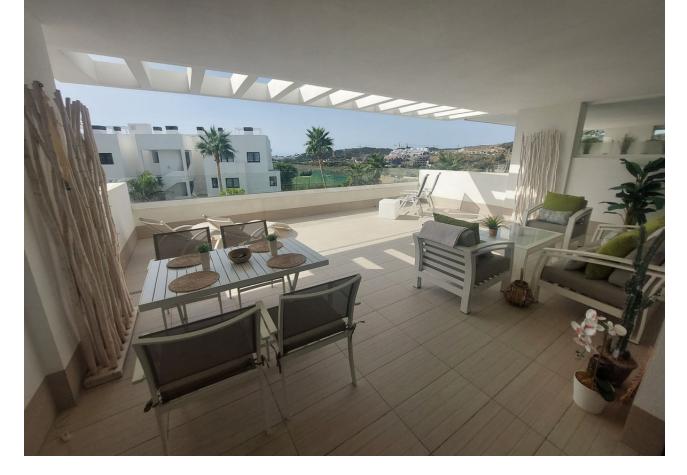

## Sales - Apartment - Estepona 449.000€

Estepona Apartment

Community: 1,956 EUR / year IBI: 674 EUR / year

2

2

87 m<sup>2</sup>

Welcome to your dream home in Estepona—a stunning new construction that combines luxury, convenience, and coastal charm. This south-facing apartment is designed to maximize natural light and offer breathtaking sunshine all day long. Imagine stepping out onto your large private balcony, where you can savor your morning coffee or unwind in the evening. Location is key, and this property delivers. You're just a leisurely stroll away from the golden sands of Estepona's beautiful beach, making it effortless to enjoy sun-soaked days by the sea or evening walks along the shore. Inside, you'll find a modern, open-concept living space that's perfect for both relaxing and entertaining. The high-quality finishes and contemporary design ensure that every detail has been carefully considered. But that's not all. Included in the price are two underground parking spaces and two storage rooms—offering you unparalleled convenience and ample space for all your belongings. Don't miss out on this exceptional opportunity to own a piece of paradise in Estepona. Contact us today to arrange a viewing and experience firsthand the luxury and comfort that await you in your new home. Ground Floor Apartment, Estepona, Costa del Sol. 2 Bedrooms, 2 Bathrooms, Built 87 m², Terrace 52 m². Setting: Close To Shops, Close To Sea, Close To Town, Close To Marina, Urbanisation. Orientation: South. Condition: Excellent. Pool: Communal, Children's Pool. Climate Control: Air Conditioning, Hot A/C, Cold A/C. Views: Garden, Pool. Features: Lift, Fitted Wardrobes, Near Transport, Private Terrace, Gym, Utility Room, Ensuite Bathroom, Fiber Optic. Furniture: Fully Furnished. Kitchen: Fully Fitted. Garden: Communal, Landscaped. Security: Gated Complex, Entry Phone. Parking: Underground, More Than One. Utilities: Electricity. Category: Holiday Homes, Investment, Luxury, Resale, Contemporary.