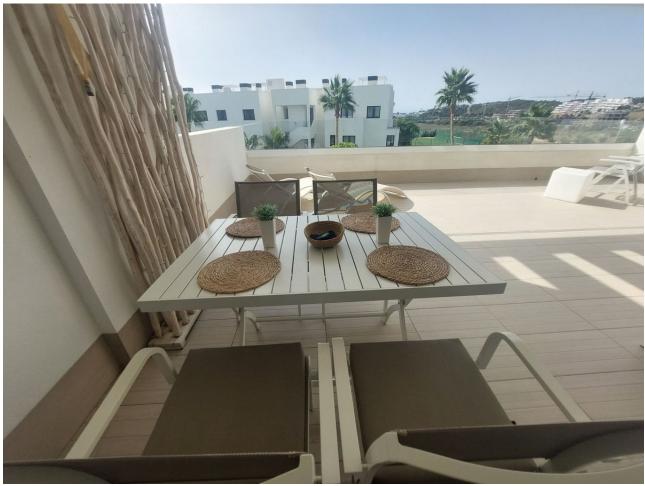

## Sales - Apartment - Estepona 449.000€

Estepona Apartment

Community: 1,956 EUR / year IBI: 674 EUR / year

2

2

87 m<sup>2</sup>

Welcome to your dream home in Estepona—a stunning new construction that combines luxury, convenience, and coastal charm. This south-facing apartment is designed to maximize natural light and offer breathtaking sunshine all day long. Imagine stepping out onto your large private balcony, where you can savor your morning coffee or unwind in the evening. Location is key, and this property delivers. You're just a leisurely stroll away from the golden sands of Estepona's beautiful beach, making it effortless to enjoy sun-soaked days by the sea or evening walks along the shore. Inside, you'll find a modern, open-concept living space that's perfect for both relaxing and entertaining. The high-quality finishes and contemporary design ensure that every detail has been carefully considered. But that's not all. Included in the price are two underground parking spaces and two storage rooms—offering you unparalleled convenience and ample space for all your belongings. Don't miss out on this exceptional opportunity to own a piece of paradise in Estepona. Contact us today to arrange a viewing and experience firsthand the luxury and comfort that await you in your new home. Ground Floor Apartment, Estepona, Costa del Sol. 2 Bedrooms, 2 Bathrooms, Built 87 m², Terrace 52 m². Setting: Close To Shops, Close To Sea, Close To Town, Close To Marina, Urbanisation. Orientation: South. Condition: Excellent. Pool: Communal, Children's Pool. Climate Control: Air Conditioning, Hot A/C, Cold A/C. Views: Garden, Pool. Features: Lift, Fitted Wardrobes, Near Transport, Private Terrace, Gym, Utility Room, Ensuite Bathroom, Fiber Optic. Furniture: Fully Furnished. Kitchen: Fully Fitted. Garden: Communal, Landscaped. Security: Gated Complex, Entry Phone. Parking: Underground, More Than One. Utilities: Electricity. Category: Holiday Homes, Investment, Luxury, Resale, Contemporary.