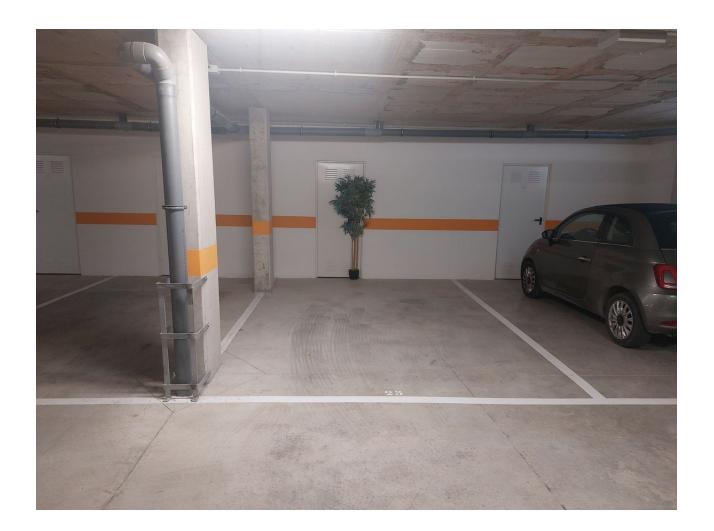

## Sales - Apartment - Estepona 449.000€

Estepona Apartment

Community: 1,956 EUR / year IBI: 674 EUR / year

2

2

87 m<sup>2</sup>

Welcome to your dream home in Estepona—a stunning new construction that combines luxury, convenience, and coastal charm. This south-facing apartment is designed to maximize natural light and offer breathtaking sunshine all day long. Imagine stepping out onto your large private balcony, where you can savor your morning coffee or unwind in the evening. Location is key, and this property delivers. You're just a leisurely stroll away from the golden sands of Estepona's beautiful beach, making it effortless to enjoy sun-soaked days by the sea or evening walks along the shore. Inside, you'll find a modern, open-concept living space that's perfect for both relaxing and entertaining. The high-quality finishes and contemporary design ensure that every detail has been carefully considered. But that's not all. Included in the price are two underground parking spaces and two storage rooms—offering you unparalleled convenience and ample space for all your belongings. Don't miss out on this exceptional opportunity to own a piece of paradise in Estepona. Contact us today to arrange a viewing and experience firsthand the luxury and comfort that await you in your new home. Ground Floor Apartment, Estepona, Costa del Sol. 2 Bedrooms, 2 Bathrooms, Built 87 m², Terrace 52 m². Setting: Close To Shops, Close To Sea, Close To Town, Close To Marina, Urbanisation. Orientation: South. Condition: Excellent. Pool: Communal, Children's Pool. Climate Control: Air Conditioning, Hot A/C, Cold A/C. Views: Garden, Pool. Features: Lift, Fitted Wardrobes, Near Transport, Private Terrace, Gym, Utility Room, Ensuite Bathroom, Fiber Optic. Furniture: Fully Furnished. Kitchen: Fully Fitted. Garden: Communal, Landscaped. Security: Gated Complex, Entry Phone. Parking: Underground, More Than One. Utilities: Electricity. Category: Holiday Homes, Investment, Luxury, Resale, Contemporary.