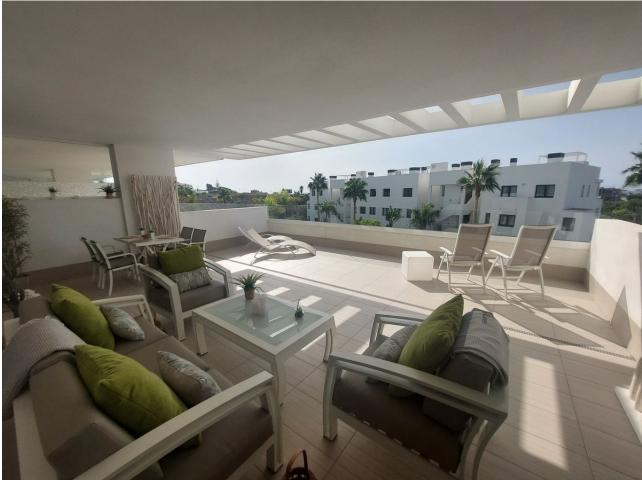

## Sales - Apartment - Estepona 449.000€

Estepona Apartment

Community: 1,956 EUR / year IBI: 674 EUR / year

2

2

87 m<sup>2</sup>

Welcome to your dream home in Estepona—a stunning new construction that combines luxury, convenience, and coastal charm. This south-facing apartment is designed to maximize natural light and offer breathtaking sunshine all day long. Imagine stepping out onto your large private balcony, where you can savor your morning coffee or unwind in the evening. Location is key, and this property delivers. You're just a leisurely stroll away from the golden sands of Estepona's beautiful beach, making it effortless to enjoy sun-soaked days by the sea or evening walks along the shore. Inside, you'll find a modern, open-concept living space that's perfect for both relaxing and entertaining. The high-quality finishes and contemporary design ensure that every detail has been carefully considered. But that's not all. Included in the price are two underground parking spaces and two storage rooms—offering you unparalleled convenience and ample space for all your belongings. Don't miss out on this exceptional opportunity to own a piece of paradise in Estepona. Contact us today to arrange a viewing and experience firsthand the luxury and comfort that await you in your new home. Ground Floor Apartment, Estepona, Costa del Sol. 2 Bedrooms, 2 Bathrooms, Built 87 m², Terrace 52 m². Setting: Close To Shops, Close To Sea, Close To Town, Close To Marina, Urbanisation. Orientation: South. Condition: Excellent. Pool: Communal, Children's Pool. Climate Control: Air Conditioning, Hot A/C, Cold A/C. Views: Garden, Pool. Features: Lift, Fitted Wardrobes, Near Transport, Private Terrace, Gym, Utility Room, Ensuite Bathroom, Fiber Optic. Furniture: Fully Furnished. Kitchen: Fully Fitted. Garden: Communal, Landscaped. Security: Gated Complex, Entry Phone. Parking: Underground, More Than One. Utilities: Electricity. Category: Holiday Homes, Investment, Luxury, Resale, Contemporary.