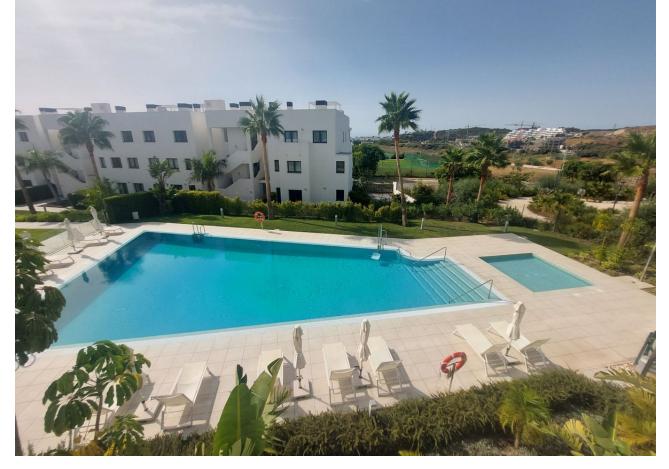

## Sales - Apartment - Estepona 449.000€

Estepona Apartment

Community: 1,956 EUR / year IBI: 674 EUR / year

2

2

87 m<sup>2</sup>

Welcome to your dream home in Estepona—a stunning new construction that combines luxury, convenience, and coastal charm. This south-facing apartment is designed to maximize natural light and offer breathtaking sunshine all day long. Imagine stepping out onto your large private balcony, where you can savor your morning coffee or unwind in the evening. Location is key, and this property delivers. You're just a leisurely stroll away from the golden sands of Estepona's beautiful beach, making it effortless to enjoy sun-soaked days by the sea or evening walks along the shore. Inside, you'll find a modern, open-concept living space that's perfect for both relaxing and entertaining. The high-quality finishes and contemporary design ensure that every detail has been carefully considered. But that's not all. Included in the price are two underground parking spaces and two storage rooms—offering you unparalleled convenience and ample space for all your belongings. Don't miss out on this exceptional opportunity to own a piece of paradise in Estepona. Contact us today to arrange a viewing and experience firsthand the luxury and comfort that await you in your new home. Ground Floor Apartment, Estepona, Costa del Sol. 2 Bedrooms, 2 Bathrooms, Built 87 m², Terrace 52 m². Setting: Close To Shops, Close To Sea, Close To Town, Close To Marina, Urbanisation. Orientation: South. Condition: Excellent. Pool: Communal, Children's Pool. Climate Control: Air Conditioning, Hot A/C, Cold A/C. Views: Garden, Pool. Features: Lift, Fitted Wardrobes, Near Transport, Private Terrace, Gym, Utility Room, Ensuite Bathroom, Fiber Optic. Furniture: Fully Furnished. Kitchen: Fully Fitted. Garden: Communal, Landscaped. Security: Gated Complex, Entry Phone. Parking: Underground, More Than One. Utilities: Electricity. Category: Holiday Homes, Investment, Luxury, Resale, Contemporary.