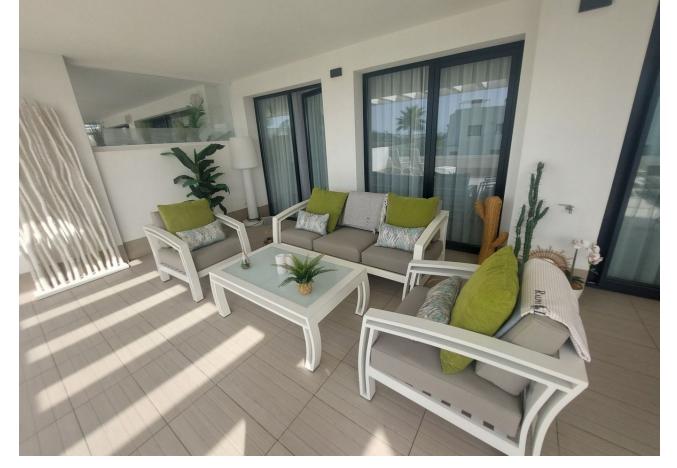

## Sales - Apartment - Estepona 449.000€

Estepona Apartment

Community: 1,956 EUR / year IBI: 674 EUR / year

2

2

87 m<sup>2</sup>

Welcome to your dream home in Estepona—a stunning new construction that combines luxury, convenience, and coastal charm. This south-facing apartment is designed to maximize natural light and offer breathtaking sunshine all day long. Imagine stepping out onto your large private balcony, where you can savor your morning coffee or unwind in the evening. Location is key, and this property delivers. You're just a leisurely stroll away from the golden sands of Estepona's beautiful beach, making it effortless to enjoy sun-soaked days by the sea or evening walks along the shore. Inside, you'll find a modern, open-concept living space that's perfect for both relaxing and entertaining. The high-quality finishes and contemporary design ensure that every detail has been carefully considered. But that's not all. Included in the price are two underground parking spaces and two storage rooms—offering you unparalleled convenience and ample space for all your belongings. Don't miss out on this exceptional opportunity to own a piece of paradise in Estepona. Contact us today to arrange a viewing and experience firsthand the luxury and comfort that await you in your new home. Ground Floor Apartment, Estepona, Costa del Sol. 2 Bedrooms, 2 Bathrooms, Built 87 m², Terrace 52 m². Setting: Close To Shops, Close To Sea, Close To Town, Close To Marina, Urbanisation. Orientation: South. Condition: Excellent. Pool: Communal, Children's Pool. Climate Control: Air Conditioning, Hot A/C, Cold A/C. Views: Garden, Pool. Features: Lift, Fitted Wardrobes, Near Transport, Private Terrace, Gym, Utility Room, Ensuite Bathroom, Fiber Optic. Furniture: Fully Furnished. Kitchen: Fully Fitted. Garden: Communal, Landscaped. Security: Gated Complex, Entry Phone. Parking: Underground, More Than One. Utilities: Electricity. Category: Holiday Homes, Investment, Luxury, Resale, Contemporary.