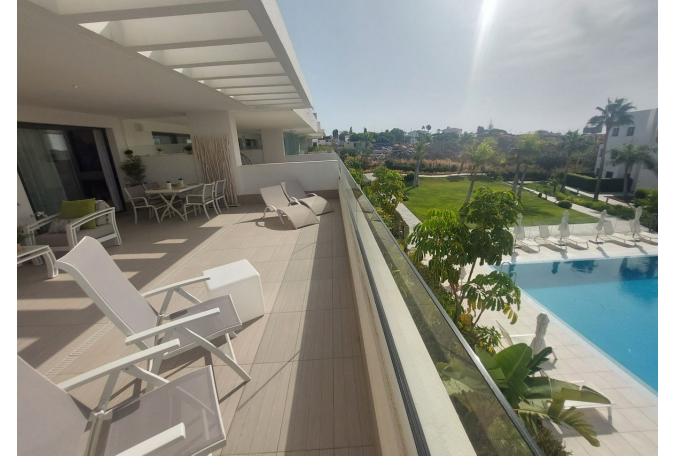

## Sales - Apartment - Estepona 449.000€

Estepona Apartment

Community: 1,956 EUR / year IBI: 674 EUR / year

2

2

87 m<sup>2</sup>

Welcome to your dream home in Estepona—a stunning new construction that combines luxury, convenience, and coastal charm. This south-facing apartment is designed to maximize natural light and offer breathtaking sunshine all day long. Imagine stepping out onto your large private balcony, where you can savor your morning coffee or unwind in the evening. Location is key, and this property delivers. You're just a leisurely stroll away from the golden sands of Estepona's beautiful beach, making it effortless to enjoy sun-soaked days by the sea or evening walks along the shore. Inside, you'll find a modern, open-concept living space that's perfect for both relaxing and entertaining. The high-quality finishes and contemporary design ensure that every detail has been carefully considered. But that's not all. Included in the price are two underground parking spaces and two storage rooms—offering you unparalleled convenience and ample space for all your belongings. Don't miss out on this exceptional opportunity to own a piece of paradise in Estepona. Contact us today to arrange a viewing and experience firsthand the luxury and comfort that await you in your new home. Ground Floor Apartment, Estepona, Costa del Sol. 2 Bedrooms, 2 Bathrooms, Built 87 m², Terrace 52 m². Setting: Close To Shops, Close To Sea, Close To Town, Close To Marina, Urbanisation. Orientation: South. Condition: Excellent. Pool: Communal, Children's Pool. Climate Control: Air Conditioning, Hot A/C, Cold A/C. Views: Garden, Pool. Features: Lift, Fitted Wardrobes, Near Transport, Private Terrace, Gym, Utility Room, Ensuite Bathroom, Fiber Optic. Furniture: Fully Furnished. Kitchen: Fully Fitted. Garden: Communal, Landscaped. Security: Gated Complex, Entry Phone. Parking: Underground, More Than One. Utilities: Electricity. Category: Holiday Homes, Investment, Luxury, Resale, Contemporary.