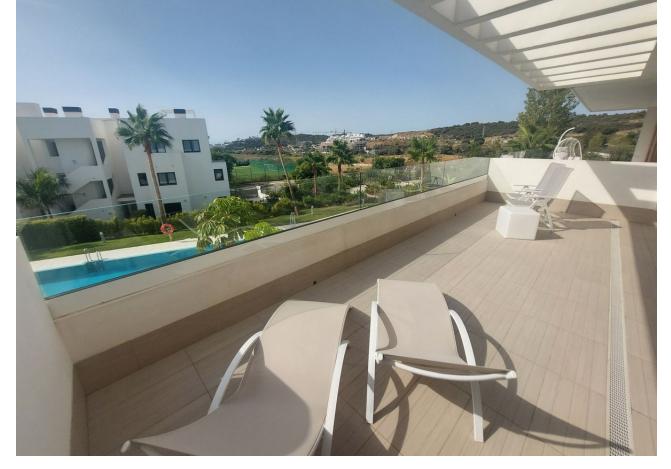

## Sales - Apartment - Estepona 449.000€

Estepona Apartment

Community: 1,956 EUR / year IBI: 674 EUR / year

2

2

87 m<sup>2</sup>

Welcome to your dream home in Estepona—a stunning new construction that combines luxury, convenience, and coastal charm. This south-facing apartment is designed to maximize natural light and offer breathtaking sunshine all day long. Imagine stepping out onto your large private balcony, where you can savor your morning coffee or unwind in the evening. Location is key, and this property delivers. You're just a leisurely stroll away from the golden sands of Estepona's beautiful beach, making it effortless to enjoy sun-soaked days by the sea or evening walks along the shore. Inside, you'll find a modern, open-concept living space that's perfect for both relaxing and entertaining. The high-quality finishes and contemporary design ensure that every detail has been carefully considered. But that's not all. Included in the price are two underground parking spaces and two storage rooms—offering you unparalleled convenience and ample space for all your belongings. Don't miss out on this exceptional opportunity to own a piece of paradise in Estepona. Contact us today to arrange a viewing and experience firsthand the luxury and comfort that await you in your new home. Ground Floor Apartment, Estepona, Costa del Sol. 2 Bedrooms, 2 Bathrooms, Built 87 m², Terrace 52 m². Setting: Close To Shops, Close To Sea, Close To Town, Close To Marina, Urbanisation. Orientation: South. Condition: Excellent. Pool: Communal, Children's Pool. Climate Control: Air Conditioning, Hot A/C, Cold A/C. Views: Garden, Pool. Features: Lift, Fitted Wardrobes, Near Transport, Private Terrace, Gym, Utility Room, Ensuite Bathroom, Fiber Optic. Furniture: Fully Furnished. Kitchen: Fully Fitted. Garden: Communal, Landscaped. Security: Gated Complex, Entry Phone. Parking: Underground, More Than One. Utilities: Electricity. Category: Holiday Homes, Investment, Luxury, Resale, Contemporary.