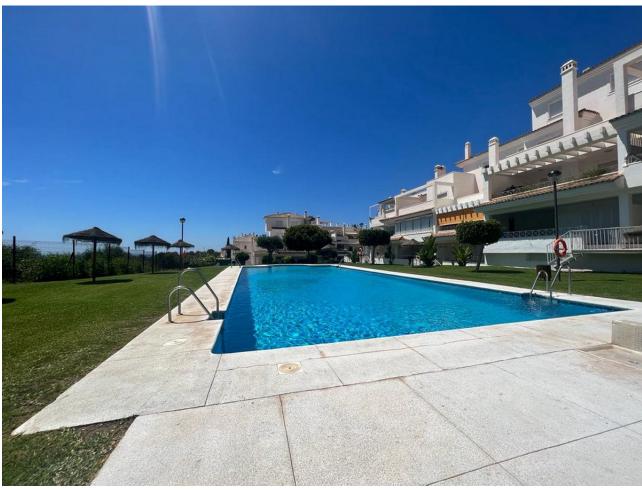

## Sales - Apartment - Río Real 349.00€

Río Real Apartment

2

2

137 m<sup>2</sup>

Don't miss this incredible investment opportunity in Marbella! This magnificent 137 m² apartment for sale offers an exceptional layout with a spacious living-dining room, fully furnished kitchen, laundry room, 2 bedrooms, 2 bathrooms and a terrace that connects to the common areas. The property enjoys a privileged location, adjacent to prestigious golf courses such as Rio Real Golf, and just minutes from the beach and the heart of Marbella. It has air conditioning installation and a cozy fireplace, ensuring a perfect climate throughout the year. This home, which offers comfort and functionality, includes a parking space in the price, ensuring a secure parking space. The urbanization offers a communal garden and pool, providing an ideal space to enjoy the sun and relax in an exclusive environment. Don't miss the opportunity to acquire a property in one of the most distinguished areas of Marbella. Ground Floor Apartment, Río Real, Costa del Sol. 2 Bedrooms, 2 Bathrooms, Built 137 m². Setting: Frontline Golf, Close To Golf, Close To Sea, Urbanisation. Orientation: South. Condition: Good. Pool: Communal. Climate Control: Air Conditioning. Views: Panoramic, Garden, Pool. Features: Lift, Fitted Wardrobes, Private Terrace, Utility Room, Marble Flooring. Furniture: Not Furnished. Kitchen: Partially Fitted. Garden: Communal. Parking: Underground, Garage. Utilities: Electricity, Drinkable Water, Telephone. Category: Cheap, Distressed, Golf, Holiday Homes, Investment, Luxury, Repossession.