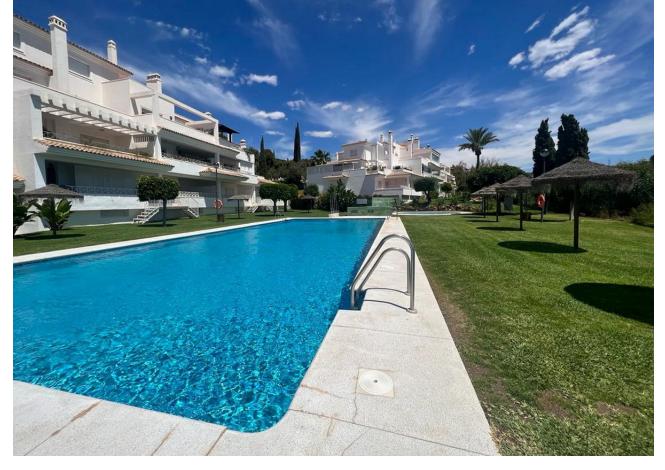

## Sales - Apartment - Río Real 349.00€

Río Real Apartment

2

2

137 m<sup>2</sup>

Don't miss this incredible investment opportunity in Marbella! This magnificent 137 m² apartment for sale offers an exceptional layout with a spacious living-dining room, fully furnished kitchen, laundry room, 2 bedrooms, 2 bathrooms and a terrace that connects to the common areas. The property enjoys a privileged location, adjacent to prestigious golf courses such as Rio Real Golf, and just minutes from the beach and the heart of Marbella. It has air conditioning installation and a cozy fireplace, ensuring a perfect climate throughout the year. This home, which offers comfort and functionality, includes a parking space in the price, ensuring a secure parking space. The urbanization offers a communal garden and pool, providing an ideal space to enjoy the sun and relax in an exclusive environment. Don't miss the opportunity to acquire a property in one of the most distinguished areas of Marbella. Ground Floor Apartment, Río Real, Costa del Sol. 2 Bedrooms, 2 Bathrooms, Built 137 m². Setting: Frontline Golf, Close To Golf, Close To Sea, Urbanisation. Orientation: South. Condition: Good. Pool: Communal. Climate Control: Air Conditioning. Views: Panoramic, Garden, Pool. Features: Lift, Fitted Wardrobes, Private Terrace, Utility Room, Marble Flooring. Furniture: Not Furnished. Kitchen: Partially Fitted. Garden: Communal. Parking: Underground, Garage. Utilities: Electricity, Drinkable Water, Telephone. Category: Cheap, Distressed, Golf, Holiday Homes, Investment, Luxury, Repossession.