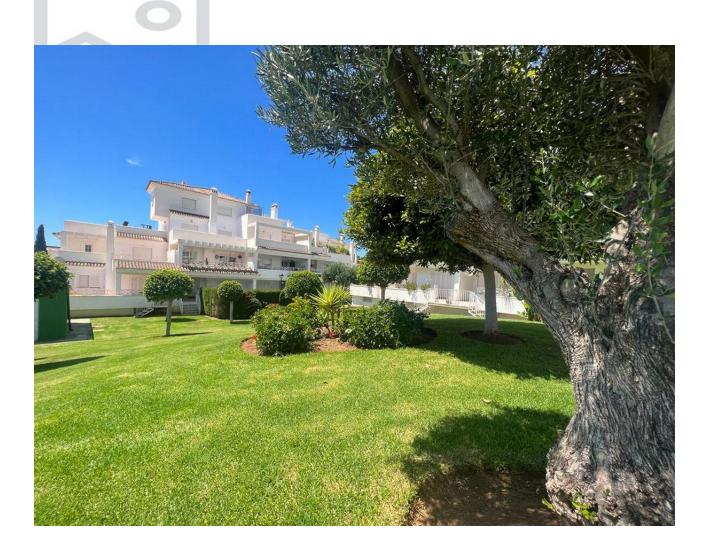

## Sales - Apartment - Río Real 349.00€

Río Real Apartment

2

2

137 m<sup>2</sup>

Don't miss this incredible investment opportunity in Marbella! This magnificent 137 m² apartment for sale offers an exceptional layout with a spacious living-dining room, fully furnished kitchen, laundry room, 2 bedrooms, 2 bathrooms and a terrace that connects to the common areas. The property enjoys a privileged location, adjacent to prestigious golf courses such as Rio Real Golf, and just minutes from the beach and the heart of Marbella. It has air conditioning installation and a cozy fireplace, ensuring a perfect climate throughout the year. This home, which offers comfort and functionality, includes a parking space in the price, ensuring a secure parking space. The urbanization offers a communal garden and pool, providing an ideal space to enjoy the sun and relax in an exclusive environment. Don't miss the opportunity to acquire a property in one of the most distinguished areas of Marbella. Ground Floor Apartment, Río Real, Costa del Sol. 2 Bedrooms, 2 Bathrooms, Built 137 m². Setting: Frontline Golf, Close To Golf, Close To Sea, Urbanisation. Orientation: South. Condition: Good. Pool: Communal. Climate Control: Air Conditioning. Views: Panoramic, Garden, Pool. Features: Lift, Fitted Wardrobes, Private Terrace, Utility Room, Marble Flooring. Furniture: Not Furnished. Kitchen: Partially Fitted. Garden: Communal. Parking: Underground, Garage. Utilities: Electricity, Drinkable Water, Telephone. Category: Cheap, Distressed, Golf, Holiday Homes, Investment, Luxury, Repossession.