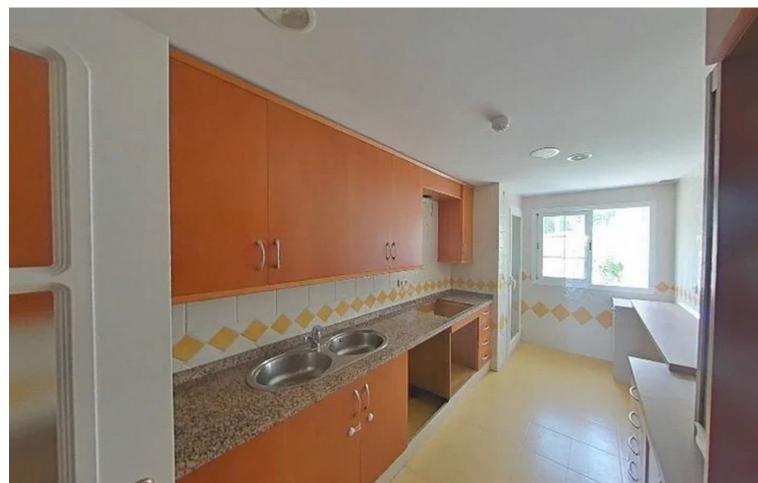

## Sales - Apartment - Río Real 349.00€

Río Real Apartment

2

2

137 m<sup>2</sup>

Don't miss this incredible investment opportunity in Marbella! This magnificent 137 m² apartment for sale offers an exceptional layout with a spacious living-dining room, fully furnished kitchen, laundry room, 2 bedrooms, 2 bathrooms and a terrace that connects to the common areas. The property enjoys a privileged location, adjacent to prestigious golf courses such as Rio Real Golf, and just minutes from the beach and the heart of Marbella. It has air conditioning installation and a cozy fireplace, ensuring a perfect climate throughout the year. This home, which offers comfort and functionality, includes a parking space in the price, ensuring a secure parking space. The urbanization offers a communal garden and pool, providing an ideal space to enjoy the sun and relax in an exclusive environment. Don't miss the opportunity to acquire a property in one of the most distinguished areas of Marbella. Ground Floor Apartment, Río Real, Costa del Sol. 2 Bedrooms, 2 Bathrooms, Built 137 m². Setting: Frontline Golf, Close To Golf, Close To Sea, Urbanisation. Orientation: South. Condition: Good. Pool: Communal. Climate Control: Air Conditioning. Views: Panoramic, Garden, Pool. Features: Lift, Fitted Wardrobes, Private Terrace, Utility Room, Marble Flooring. Furniture: Not Furnished. Kitchen: Partially Fitted. Garden: Communal. Parking: Underground, Garage. Utilities: Electricity, Drinkable Water, Telephone. Category: Cheap, Distressed, Golf, Holiday Homes, Investment, Luxury, Repossession.