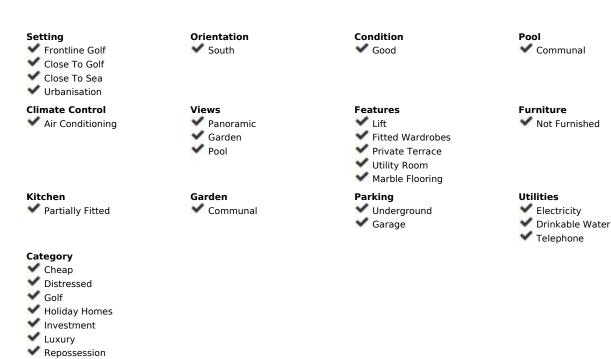

## Sales - Apartment - Río Real 349.00€

Río Real Apartment

2

2

137 m<sup>2</sup>

Don't miss this incredible investment opportunity in Marbella! This magnificent 137 m² apartment for sale offers an exceptional layout with a spacious living-dining room, fully furnished kitchen, laundry room, 2 bedrooms, 2 bathrooms and a terrace that connects to the common areas. The property enjoys a privileged location, adjacent to prestigious golf courses such as Rio Real Golf, and just minutes from the beach and the heart of Marbella. It has air conditioning installation and a cozy fireplace, ensuring a perfect climate throughout the year. This home, which offers comfort and functionality, includes a parking space in the price, ensuring a secure parking space. The urbanization offers a communal garden and pool, providing an ideal space to enjoy the sun and relax in an exclusive environment. Don't miss the opportunity to acquire a property in one of the most distinguished areas of Marbella. Ground Floor Apartment, Río Real, Costa del Sol. 2 Bedrooms, 2 Bathrooms, Built 137 m². Setting: Frontline Golf, Close To Golf, Close To Sea, Urbanisation. Orientation: South. Condition: Good. Pool: Communal. Climate Control: Air Conditioning. Views: Panoramic, Garden, Pool. Features: Lift, Fitted Wardrobes, Private Terrace, Utility Room, Marble Flooring. Furniture: Not Furnished. Kitchen: Partially Fitted. Garden: Communal. Parking: Underground, Garage. Utilities: Electricity, Drinkable Water, Telephone. Category: Cheap, Distressed, Golf, Holiday Homes, Investment, Luxury, Repossession.