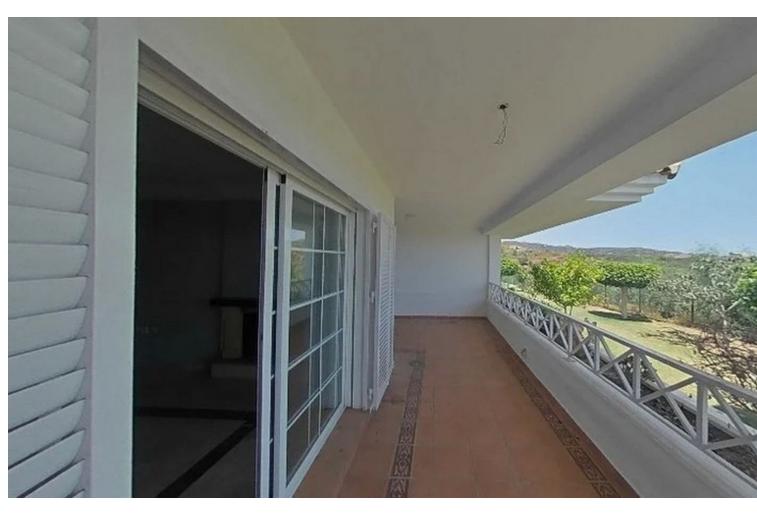

## Sales - Apartment - Río Real 349.00€

Río Real Apartment

2

2

137 m<sup>2</sup>

Don't miss this incredible investment opportunity in Marbella! This magnificent 137 m² apartment for sale offers an exceptional layout with a spacious living-dining room, fully furnished kitchen, laundry room, 2 bedrooms, 2 bathrooms and a terrace that connects to the common areas. The property enjoys a privileged location, adjacent to prestigious golf courses such as Rio Real Golf, and just minutes from the beach and the heart of Marbella. It has air conditioning installation and a cozy fireplace, ensuring a perfect climate throughout the year. This home, which offers comfort and functionality, includes a parking space in the price, ensuring a secure parking space. The urbanization offers a communal garden and pool, providing an ideal space to enjoy the sun and relax in an exclusive environment. Don't miss the opportunity to acquire a property in one of the most distinguished areas of Marbella. Ground Floor Apartment, Río Real, Costa del Sol. 2 Bedrooms, 2 Bathrooms, Built 137 m². Setting: Frontline Golf, Close To Golf, Close To Sea, Urbanisation. Orientation: South. Condition: Good. Pool: Communal. Climate Control: Air Conditioning. Views: Panoramic, Garden, Pool. Features: Lift, Fitted Wardrobes, Private Terrace, Utility Room, Marble Flooring. Furniture: Not Furnished. Kitchen: Partially Fitted. Garden: Communal. Parking: Underground, Garage. Utilities: Electricity, Drinkable Water, Telephone. Category: Cheap, Distressed, Golf, Holiday Homes, Investment, Luxury, Repossession.