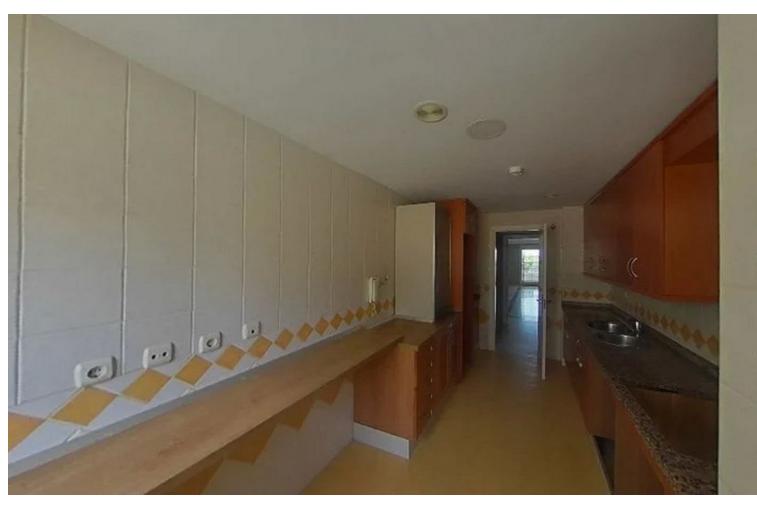

## Sales - Apartment - Río Real 349.00€

Río Real Apartment

2

2

137 m<sup>2</sup>

Don't miss this incredible investment opportunity in Marbella! This magnificent 137 m² apartment for sale offers an exceptional layout with a spacious living-dining room, fully furnished kitchen, laundry room, 2 bedrooms, 2 bathrooms and a terrace that connects to the common areas. The property enjoys a privileged location, adjacent to prestigious golf courses such as Rio Real Golf, and just minutes from the beach and the heart of Marbella. It has air conditioning installation and a cozy fireplace, ensuring a perfect climate throughout the year. This home, which offers comfort and functionality, includes a parking space in the price, ensuring a secure parking space. The urbanization offers a communal garden and pool, providing an ideal space to enjoy the sun and relax in an exclusive environment. Don't miss the opportunity to acquire a property in one of the most distinguished areas of Marbella. Ground Floor Apartment, Río Real, Costa del Sol. 2 Bedrooms, 2 Bathrooms, Built 137 m². Setting: Frontline Golf, Close To Golf, Close To Sea, Urbanisation. Orientation: South. Condition: Good. Pool: Communal. Climate Control: Air Conditioning. Views: Panoramic, Garden, Pool. Features: Lift, Fitted Wardrobes, Private Terrace, Utility Room, Marble Flooring. Furniture: Not Furnished. Kitchen: Partially Fitted. Garden: Communal. Parking: Underground, Garage. Utilities: Electricity, Drinkable Water, Telephone. Category: Cheap, Distressed, Golf, Holiday Homes, Investment, Luxury, Repossession.