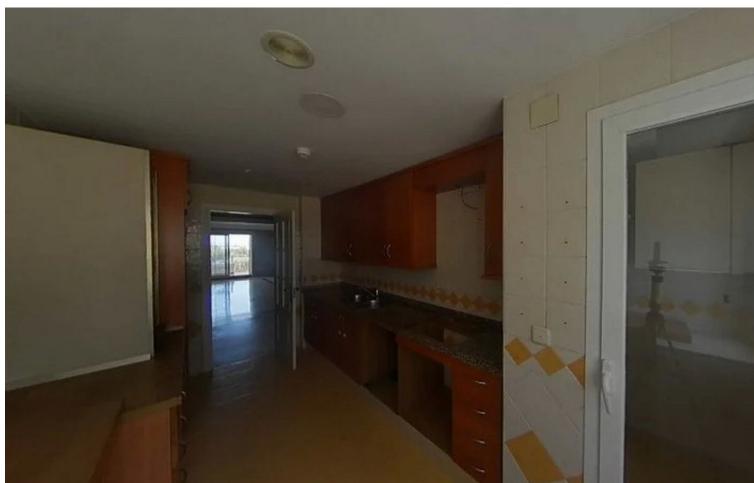

## Sales - Apartment - Río Real 349.00€

Río Real Apartment

2

2

137 m<sup>2</sup>

Don't miss this incredible investment opportunity in Marbella! This magnificent 137 m² apartment for sale offers an exceptional layout with a spacious living-dining room, fully furnished kitchen, laundry room, 2 bedrooms, 2 bathrooms and a terrace that connects to the common areas. The property enjoys a privileged location, adjacent to prestigious golf courses such as Rio Real Golf, and just minutes from the beach and the heart of Marbella. It has air conditioning installation and a cozy fireplace, ensuring a perfect climate throughout the year. This home, which offers comfort and functionality, includes a parking space in the price, ensuring a secure parking space. The urbanization offers a communal garden and pool, providing an ideal space to enjoy the sun and relax in an exclusive environment. Don't miss the opportunity to acquire a property in one of the most distinguished areas of Marbella. Ground Floor Apartment, Río Real, Costa del Sol. 2 Bedrooms, 2 Bathrooms, Built 137 m². Setting: Frontline Golf, Close To Golf, Close To Sea, Urbanisation. Orientation: South. Condition: Good. Pool: Communal. Climate Control: Air Conditioning. Views: Panoramic, Garden, Pool. Features: Lift, Fitted Wardrobes, Private Terrace, Utility Room, Marble Flooring. Furniture: Not Furnished. Kitchen: Partially Fitted. Garden: Communal. Parking: Underground, Garage. Utilities: Electricity, Drinkable Water, Telephone. Category: Cheap, Distressed, Golf, Holiday Homes, Investment, Luxury, Repossession.