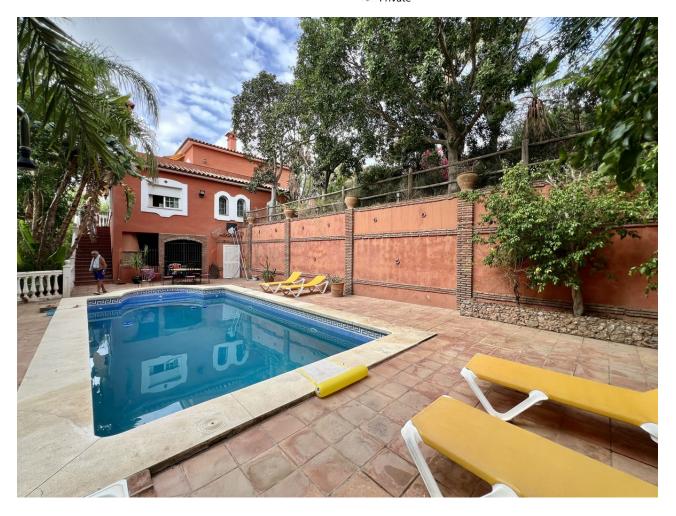

## Sales - House - Mijas Golf 950.000€

Mijas Golf House

8

9

670 m2

4325 m2

Unique Property with Three Independent Houses and B&B Potential in Mijas, Costa del Sol Set on an expansive 4,300m² plot near Mijas Golf, this exceptional property offers endless opportunities for investors or those seeking a large family estate with rental or B&B potential. Ideally located in Mijas on the stunning Costa del Sol, the property is just minutes away from restaurants, bars, a sports club, a school, and several prestigious golf courses. The vibrant town of Fuengirola, with its shops, supermarkets, and beautiful beaches, is only a 10-minute drive away. La Cala de Mijas and Málaga Airport are also within easy reach, just 25 minutes by car. Three Independent Residences and Commercial Space This property is truly unique, featuring three independent houses and an on-site bar and restaurant (currently operated as a peña), which generates immediate rental income. It also includes stables, offering additional investment potential. House 1: This charming 2-bedroom, 1-bathroom residence is adjoined to the peña bar and restaurant, making it ideal for those looking to run a business on-site. The house has its own private patio, while the restaurant features a large outdoor terrace, perfect for al fresco dining. House 2: A cozy 1-bedroom, 1-bathroom fully equipped home with its own garden and parking space, providing an independent living area for guests or rental purposes. Both houses have their own private driveways, offering complete independence from the main residence. Main House: Spacious Living Across Three Floors The main house boasts a grand layout spread over three floors. It has two entrances: a gated driveway leading to a garage and a wooden main entrance gate for added privacy. Main Level: Upon entering, you are greeted by a spacious living area with a cozy fireplace, a fully fitted kitchen, and a master bedroom suite. This level also features a quest toilet and a generous terrace with panoramic views of the surrounding gardens. Upper Level: The top floor offers two additional bedrooms, one bathroom, and a large landing that can be used as a home office or additional living space. A wrap-around terrace on this floor provides stunning views of the gardens and the nearby mountains. Lower Level: The ground floor offers a large garage and direct access to the beautifully landscaped gardens, private pool, and barbecue area. A second bar, ideal for entertaining family and friends, adds a special touch to this outdoor living space. Ideal for Investment or B&B This property's unique layout, with its multiple independent living spaces and income-generating peña, makes it a prime investment opportunity. Whether you're looking to run a successful bed and breakfast, rent out the additional houses, or simply enjoy a spacious family home with extra privacy for guests, this estate offers immense versatility. Key Features: Setting: Countryside retreat close to golf courses and schools. Orientation: South-facing, ensuring plenty of natural sunlight throughout the day. Condition: Well-maintained and ready for immediate occupation. Pool: Private pool surrounded by lush gardens and mountain views. Climate Control: Air conditioning (Hot/Cold) and a cozy fireplace for year-round comfort. Views: Enjoy panoramic views of the mountains, garden, pool, and courtyard. Features: Covered terrace, guest apartments, stables, marble flooring, Jacuzzi, private bars, double glazing, and more. Parking: Garage and multiple private parking spaces. Category: Investment property with immediate income potential. Additional Amenities: On-site restaurant and bar (peña) with a steady revenue stream. Fully equipped kitchen and multiple outdoor entertainment areas, including a barbecue and private bar. Easy access to nearby towns, schools, and golf courses, with Malaga Airport just 25 minutes away. This property truly offers the best of both worlds—peaceful countryside living combined with the convenience of nearby amenities. Whether you're looking to invest, expand your real estate portfolio, or find a unique family home with income potential, this estate is a must-see!

| Setting Country Close To Golf Close To Schools                  | Orientation South                              | <b>Condition</b> Good                                                                                                                                                                                                          | Pool<br>Private               |
|-----------------------------------------------------------------|------------------------------------------------|--------------------------------------------------------------------------------------------------------------------------------------------------------------------------------------------------------------------------------|-------------------------------|
| Climate Control  Air Conditioning  Hot A/C  Cold A/C  Fireplace | Views Mountain Panoramic Garden Pool Courtyard | Features Covered Terrace Fitted Wardrobes Near Transport Private Terrace Guest Apartment Guest House Storage Room Utility Room Ensuite Bathroom Marble Flooring Jacuzzi Bar Barbeque Double Glazing Restaurant On Site Stables | Furniture Optional            |
| Kitchen Fully Fitted                                            | <b>Garden</b> Private                          | Parking<br>Garage<br>Private                                                                                                                                                                                                   | <b>Category</b><br>Investment |