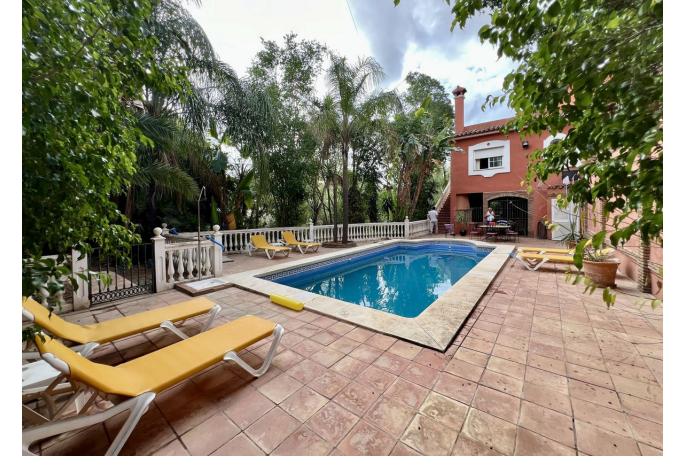

## Sales - House - Mijas Golf 950.000€

Mijas Golf House

8

9

670 m2

4325 m2

Unique Property with Three Independent Houses and B&B Potential in Mijas, Costa del Sol Set on an expansive 4,300m² plot near Mijas Golf, this exceptional property offers endless opportunities for investors or those seeking a large family estate with rental or B&B potential. Ideally located in Mijas on the stunning Costa del Sol, the property is just minutes away from restaurants, bars, a sports club, a school, and several prestigious golf courses. The vibrant town of Fuengirola, with its shops, supermarkets, and beautiful beaches, is only a 10-minute drive away. La Cala de Mijas and Málaga Airport are also within easy reach, just 25 minutes by car. Three Independent Residences and Commercial Space This property is truly unique, featuring three independent houses and an on-site bar and restaurant (currently operated as a peña), which generates immediate rental income. It also includes stables, offering additional investment potential. House 1: This charming 2-bedroom, 1-bathroom residence is adjoined to the peña bar and restaurant, making it ideal for those looking to run a business on-site. The house has its own private patio, while the restaurant features a large outdoor terrace, perfect for al fresco dining. House 2: A cozy 1-bedroom, 1-bathroom fully equipped home with its own garden and parking space, providing an independent living area for guests or rental purposes. Both houses have their own private driveways, offering complete independence from the main residence. Main House: Spacious Living Across Three Floors The main house boasts a grand layout spread over three floors. It has two entrances: a gated driveway leading to a garage and a wooden main entrance gate for added privacy. Main Level: Upon entering, you are greeted by a spacious living area with a cozy fireplace, a fully fitted kitchen, and a master bedroom suite. This level also features a quest toilet and a generous terrace with panoramic views of the surrounding gardens. Upper Level: The top floor offers two additional bedrooms, one bathroom, and a large landing that can be used as a home office or additional living space. A wrap-around terrace on this floor provides stunning views of the gardens and the nearby mountains. Lower Level: The ground floor offers a large garage and direct access to the beautifully landscaped gardens, private pool, and barbecue area. A second bar, ideal for entertaining family and friends, adds a special touch to this outdoor living space. Ideal for Investment or B&B This property's unique layout, with its multiple independent living spaces and income-generating peña, makes it a prime investment opportunity. Whether you're looking to run a successful bed and breakfast, rent out the additional houses, or simply enjoy a spacious family home with extra privacy for guests, this estate offers immense versatility. Key Features: Setting: Countryside retreat close to golf courses and schools. Orientation: South-facing, ensuring plenty of natural sunlight throughout the day. Condition: Well-maintained and ready for immediate occupation. Pool: Private pool surrounded by lush gardens and mountain views. Climate Control: Air conditioning (Hot/Cold) and a cozy fireplace for year-round comfort. Views: Enjoy panoramic views of the mountains, garden, pool, and courtyard. Features: Covered terrace, guest apartments, stables, marble flooring, Jacuzzi, private bars, double glazing, and more. Parking: Garage and multiple private parking spaces. Category: Investment property with immediate income potential. Additional Amenities: On-site restaurant and bar (peña) with a steady revenue stream. Fully equipped kitchen and multiple outdoor entertainment areas, including a barbecue and private bar. Easy access to nearby towns, schools, and golf courses, with Malaga Airport just 25 minutes away. This property truly offers the best of both worlds—peaceful countryside living combined with the convenience of nearby amenities. Whether you're looking to invest, expand your real estate portfolio, or find a unique family home with income potential, this estate is a must-see!

| Setting Country Close To Golf Close To Schools                  | Orientation South                              | <b>Condition</b> Good                                                                                                                                                                                                          | Pool<br>Private               |
|-----------------------------------------------------------------|------------------------------------------------|--------------------------------------------------------------------------------------------------------------------------------------------------------------------------------------------------------------------------------|-------------------------------|
| Climate Control  Air Conditioning  Hot A/C  Cold A/C  Fireplace | Views Mountain Panoramic Garden Pool Courtyard | Features Covered Terrace Fitted Wardrobes Near Transport Private Terrace Guest Apartment Guest House Storage Room Utility Room Ensuite Bathroom Marble Flooring Jacuzzi Bar Barbeque Double Glazing Restaurant On Site Stables | Furniture Optional            |
| Kitchen Fully Fitted                                            | <b>Garden</b> Private                          | Parking<br>Garage<br>Private                                                                                                                                                                                                   | <b>Category</b><br>Investment |