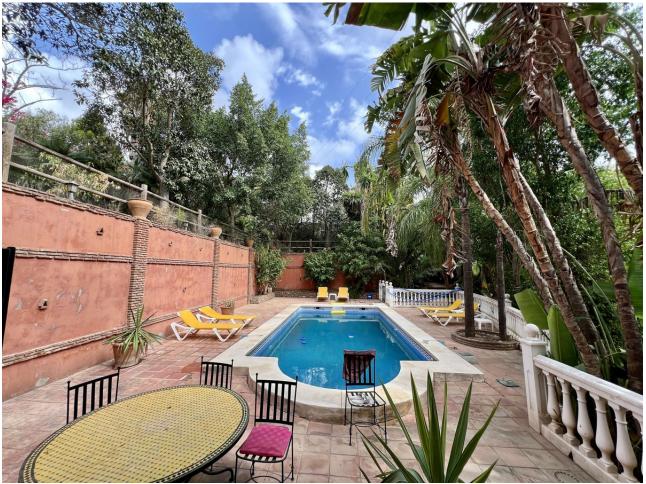

## Sales - House - Mijas Golf 950.000€

Mijas Golf House

8

9

670 m2

4325 m2

Unique Property with Three Independent Houses and B&B Potential in Mijas, Costa del Sol Set on an expansive 4,300m² plot near Mijas Golf, this exceptional property offers endless opportunities for investors or those seeking a large family estate with rental or B&B potential. Ideally located in Mijas on the stunning Costa del Sol, the property is just minutes away from restaurants, bars, a sports club, a school, and several prestigious golf courses. The vibrant town of Fuengirola, with its shops, supermarkets, and beautiful beaches, is only a 10-minute drive away. La Cala de Mijas and Málaga Airport are also within easy reach, just 25 minutes by car. Three Independent Residences and Commercial Space This property is truly unique, featuring three independent houses and an on-site bar and restaurant (currently operated as a peña), which generates immediate rental income. It also includes stables, offering additional investment potential. House 1: This charming 2-bedroom, 1-bathroom residence is adjoined to the peña bar and restaurant, making it ideal for those looking to run a business on-site. The house has its own private patio, while the restaurant features a large outdoor terrace, perfect for al fresco dining. House 2: A cozy 1-bedroom, 1-bathroom fully equipped home with its own garden and parking space, providing an independent living area for guests or rental purposes. Both houses have their own private driveways, offering complete independence from the main residence. Main House: Spacious Living Across Three Floors The main house boasts a grand layout spread over three floors. It has two entrances: a gated driveway leading to a garage and a wooden main entrance gate for added privacy. Main Level: Upon entering, you are greeted by a spacious living area with a cozy fireplace, a fully fitted kitchen, and a master bedroom suite. This level also features a quest toilet and a generous terrace with panoramic views of the surrounding gardens. Upper Level: The top floor offers two additional bedrooms, one bathroom, and a large landing that can be used as a home office or additional living space. A wrap-around terrace on this floor provides stunning views of the gardens and the nearby mountains. Lower Level: The ground floor offers a large garage and direct access to the beautifully landscaped gardens, private pool, and barbecue area. A second bar, ideal for entertaining family and friends, adds a special touch to this outdoor living space. Ideal for Investment or B&B This property's unique layout, with its multiple independent living spaces and income-generating peña, makes it a prime investment opportunity. Whether you're looking to run a successful bed and breakfast, rent out the additional houses, or simply enjoy a spacious family home with extra privacy for guests, this estate offers immense versatility. Key Features: Setting: Countryside retreat close to golf courses and schools. Orientation: South-facing, ensuring plenty of natural sunlight throughout the day. Condition: Well-maintained and ready for immediate occupation. Pool: Private pool surrounded by lush gardens and mountain views. Climate Control: Air conditioning (Hot/Cold) and a cozy fireplace for year-round comfort. Views: Enjoy panoramic views of the mountains, garden, pool, and courtyard. Features: Covered terrace, guest apartments, stables, marble flooring, Jacuzzi, private bars, double glazing, and more. Parking: Garage and multiple private parking spaces. Category: Investment property with immediate income potential. Additional Amenities: On-site restaurant and bar (peña) with a steady revenue stream. Fully equipped kitchen and multiple outdoor entertainment areas, including a barbecue and private bar. Easy access to nearby towns, schools, and golf courses, with Malaga Airport just 25 minutes away. This property truly offers the best of both worlds—peaceful countryside living combined with the convenience of nearby amenities. Whether you're looking to invest, expand your real estate portfolio, or find a unique family home with income potential, this estate is a must-see!

| Setting Country Close To Golf Close To Schools                  | Orientation South                              | <b>Condition</b> Good                                                                                                                                                                                                          | Pool<br>Private               |
|-----------------------------------------------------------------|------------------------------------------------|--------------------------------------------------------------------------------------------------------------------------------------------------------------------------------------------------------------------------------|-------------------------------|
| Climate Control  Air Conditioning  Hot A/C  Cold A/C  Fireplace | Views Mountain Panoramic Garden Pool Courtyard | Features Covered Terrace Fitted Wardrobes Near Transport Private Terrace Guest Apartment Guest House Storage Room Utility Room Ensuite Bathroom Marble Flooring Jacuzzi Bar Barbeque Double Glazing Restaurant On Site Stables | Furniture Optional            |
| Kitchen Fully Fitted                                            | <b>Garden</b> Private                          | Parking<br>Garage<br>Private                                                                                                                                                                                                   | <b>Category</b><br>Investment |