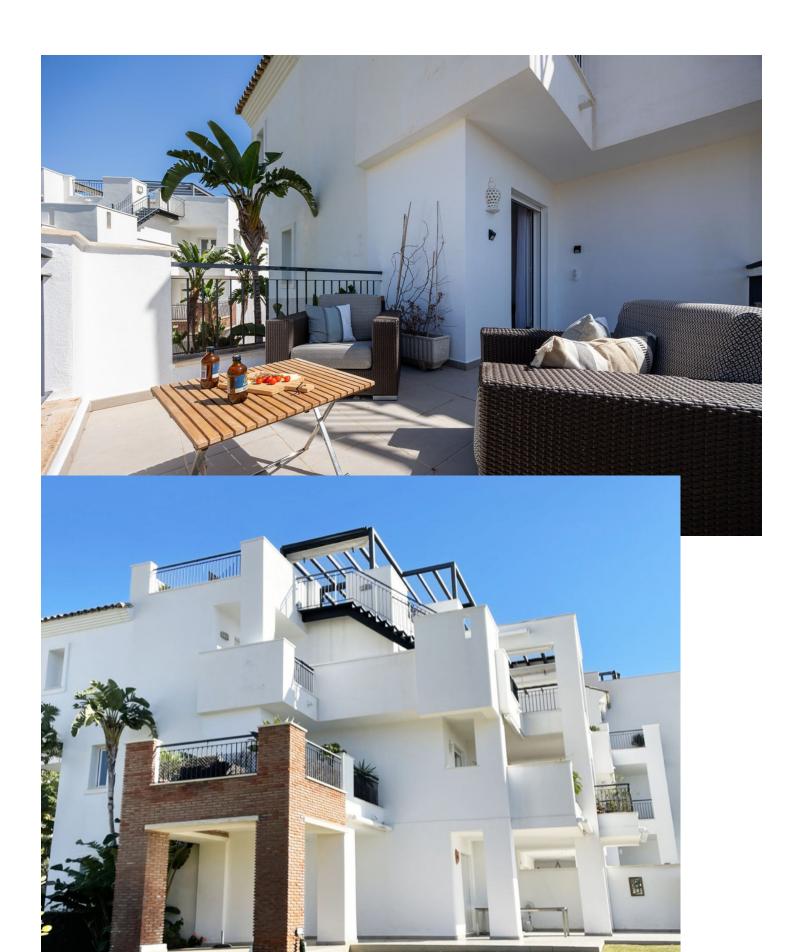

## Sales - Apartment - Benahavís 560.000€

Benahavís Apartment

Community: 4,200 EUR / year IBI: 300 EUR / year Rubbish: 18 EUR / year

3

2

141 m<sup>2</sup>

Discover this charming corner apartment located in one of the most sought-after areas of the Costa del Sol, Los Arqueros Golf Club. With a prime location, this home offers tranquility, elegance, and comfort, all with spectacular views of the sea, golf course, and mountains. The apartment features a spacious and bright layout, spanning 141 m², complemented by two private terraces perfect for enjoying the surrounding scenery. Whether having a morning coffee or relaxing at sunset, these outdoor spaces are ideal for making the most of the Costa del Sol's climate. The southwest-facing living room receives abundant natural light, creating a warm and inviting atmosphere throughout the day. The independent kitchen is fully equipped and includes a convenient laundry area. The 3 bedrooms are spacious and comfortable, with the master bedroom standing out for its en-suite bathroom and direct access to a private terrace with beautiful views of the mountains and golf course. The property has been carefully renovated and freshly painted, so it's ready to move in and enjoy without the need for further work. This apartment also includes a garage space with an electric car charging station and a private storage room, adding extra convenience to your everyday life. Living in Los Arqueros Golf is synonymous with exclusivity. Surrounded by nature, you'll enjoy the peace of this private community with 24-hour security, vast green areas, and swimming pools. Its excellent access to the highway connects you easily to the best services in Marbella, in an environment that is a paradise for golf lovers. This apartment is not just a home, it's the gateway to a unique lifestyle on the Costa del Sol. Contact us today for more information or to schedule a visit!