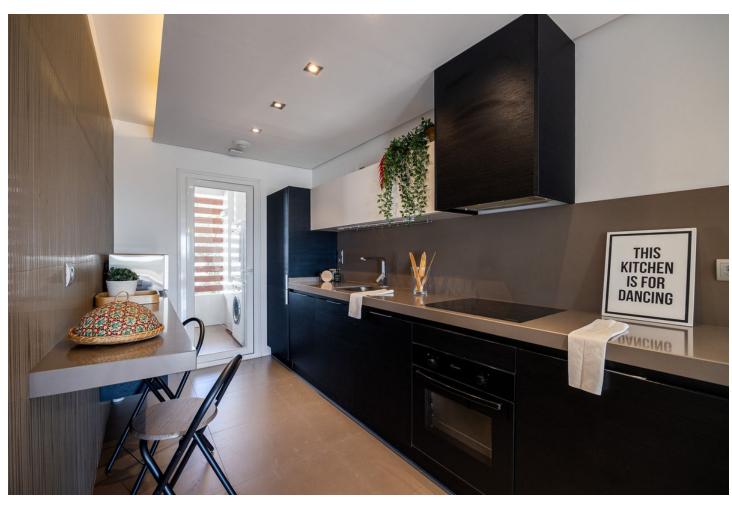

## Sales - Apartment - Benahavís 560.000€

Benahavís Apartment

Community: 4,200 EUR / year IBI: 300 EUR / year Rubbish: 18 EUR / year

3

2

141 m<sup>2</sup>

Discover this charming corner apartment located in one of the most sought-after areas of the Costa del Sol, Los Arqueros Golf Club. With a prime location, this home offers tranquility, elegance, and comfort, all with spectacular views of the sea, golf course, and mountains. The apartment features a spacious and bright layout, spanning 141 m², complemented by two private terraces perfect for enjoying the surrounding scenery. Whether having a morning coffee or relaxing at sunset, these outdoor spaces are ideal for making the most of the Costa del Sol's climate. The southwest-facing living room receives abundant natural light, creating a warm and inviting atmosphere throughout the day. The independent kitchen is fully equipped and includes a convenient laundry area. The 3 bedrooms are spacious and comfortable, with the master bedroom standing out for its en-suite bathroom and direct access to a private terrace with beautiful views of the mountains and golf course. The property has been carefully renovated and freshly painted, so it's ready to move in and enjoy without the need for further work. This apartment also includes a garage space with an electric car charging station and a private storage room, adding extra convenience to your everyday life. Living in Los Arqueros Golf is synonymous with exclusivity. Surrounded by nature, you'll enjoy the peace of this private community with 24-hour security, vast green areas, and swimming pools. Its excellent access to the highway connects you easily to the best services in Marbella, in an environment that is a paradise for golf lovers. This apartment is not just a home, it's the gateway to a unique lifestyle on the Costa del Sol. Contact us today for more information or to schedule a visit!