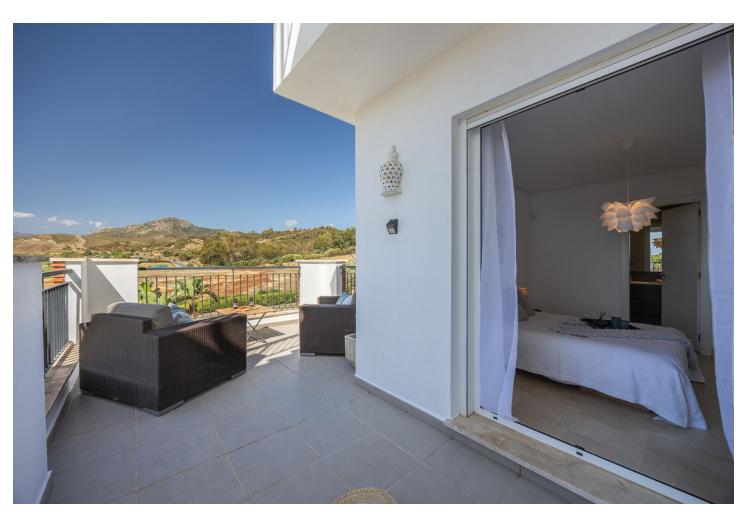

## Sales - Apartment - Benahavís 560.000€

Benahavís Apartment

Community: 4,200 EUR / year IBI: 300 EUR / year Rubbish: 18 EUR / year

3

2

141 m<sup>2</sup>

Discover this charming corner apartment located in one of the most sought-after areas of the Costa del Sol, Los Arqueros Golf Club. With a prime location, this home offers tranquility, elegance, and comfort, all with spectacular views of the sea, golf course, and mountains. The apartment features a spacious and bright layout, spanning 141 m², complemented by two private terraces perfect for enjoying the surrounding scenery. Whether having a morning coffee or relaxing at sunset, these outdoor spaces are ideal for making the most of the Costa del Sol's climate. The southwest-facing living room receives abundant natural light, creating a warm and inviting atmosphere throughout the day. The independent kitchen is fully equipped and includes a convenient laundry area. The 3 bedrooms are spacious and comfortable, with the master bedroom standing out for its en-suite bathroom and direct access to a private terrace with beautiful views of the mountains and golf course. The property has been carefully renovated and freshly painted, so it's ready to move in and enjoy without the need for further work. This apartment also includes a garage space with an electric car charging station and a private storage room, adding extra convenience to your everyday life. Living in Los Arqueros Golf is synonymous with exclusivity. Surrounded by nature, you'll enjoy the peace of this private community with 24-hour security, vast green areas, and swimming pools. Its excellent access to the highway connects you easily to the best services in Marbella, in an environment that is a paradise for golf lovers. This apartment is not just a home, it's the gateway to a unique lifestyle on the Costa del Sol. Contact us today for more information or to schedule a visit!