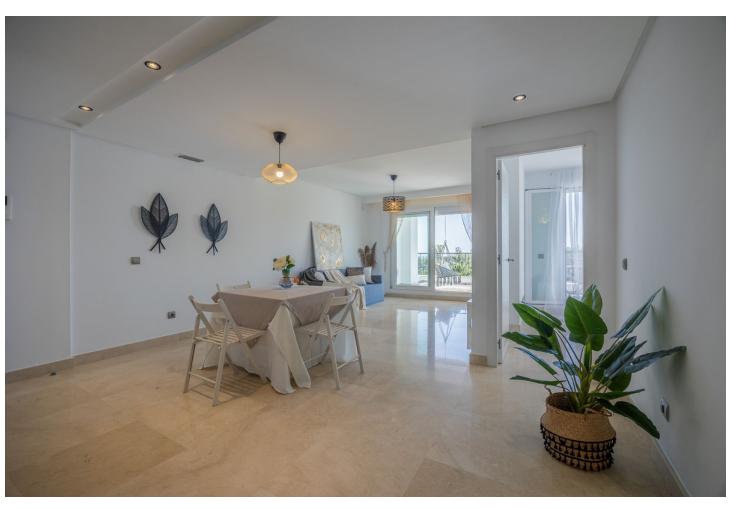

## Sales - Apartment - Benahavís 560.000€

Benahavís Apartment

Community: 4,200 EUR / year IBI: 300 EUR / year Rubbish: 18 EUR / year

3

2

141 m<sup>2</sup>

Discover this charming corner apartment located in one of the most sought-after areas of the Costa del Sol, Los Arqueros Golf Club. With a prime location, this home offers tranquility, elegance, and comfort, all with spectacular views of the sea, golf course, and mountains. The apartment features a spacious and bright layout, spanning 141 m², complemented by two private terraces perfect for enjoying the surrounding scenery. Whether having a morning coffee or relaxing at sunset, these outdoor spaces are ideal for making the most of the Costa del Sol's climate. The southwest-facing living room receives abundant natural light, creating a warm and inviting atmosphere throughout the day. The independent kitchen is fully equipped and includes a convenient laundry area. The 3 bedrooms are spacious and comfortable, with the master bedroom standing out for its en-suite bathroom and direct access to a private terrace with beautiful views of the mountains and golf course. The property has been carefully renovated and freshly painted, so it's ready to move in and enjoy without the need for further work. This apartment also includes a garage space with an electric car charging station and a private storage room, adding extra convenience to your everyday life. Living in Los Arqueros Golf is synonymous with exclusivity. Surrounded by nature, you'll enjoy the peace of this private community with 24-hour security, vast green areas, and swimming pools. Its excellent access to the highway connects you easily to the best services in Marbella, in an environment that is a paradise for golf lovers. This apartment is not just a home, it's the gateway to a unique lifestyle on the Costa del Sol. Contact us today for more information or to schedule a visit!