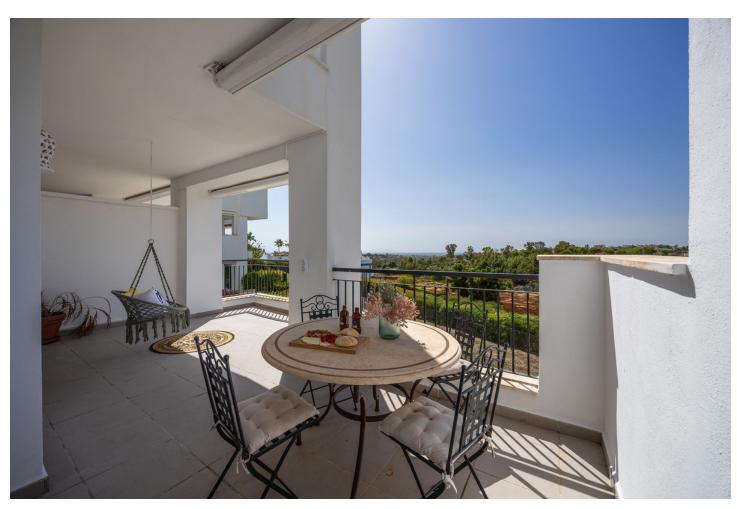

## Sales - Apartment - Benahavís 560.000€

Benahavís Apartment

Community: 4,200 EUR / year IBI: 300 EUR / year Rubbish: 18 EUR / year

3

2

141 m<sup>2</sup>

Discover this charming corner apartment located in one of the most sought-after areas of the Costa del Sol, Los Arqueros Golf Club. With a prime location, this home offers tranquility, elegance, and comfort, all with spectacular views of the sea, golf course, and mountains. The apartment features a spacious and bright layout, spanning 141 m², complemented by two private terraces perfect for enjoying the surrounding scenery. Whether having a morning coffee or relaxing at sunset, these outdoor spaces are ideal for making the most of the Costa del Sol's climate. The southwest-facing living room receives abundant natural light, creating a warm and inviting atmosphere throughout the day. The independent kitchen is fully equipped and includes a convenient laundry area. The 3 bedrooms are spacious and comfortable, with the master bedroom standing out for its en-suite bathroom and direct access to a private terrace with beautiful views of the mountains and golf course. The property has been carefully renovated and freshly painted, so it's ready to move in and enjoy without the need for further work. This apartment also includes a garage space with an electric car charging station and a private storage room, adding extra convenience to your everyday life. Living in Los Arqueros Golf is synonymous with exclusivity. Surrounded by nature, you'll enjoy the peace of this private community with 24-hour security, vast green areas, and swimming pools. Its excellent access to the highway connects you easily to the best services in Marbella, in an environment that is a paradise for golf lovers. This apartment is not just a home, it's the gateway to a unique lifestyle on the Costa del Sol. Contact us today for more information or to schedule a visit!