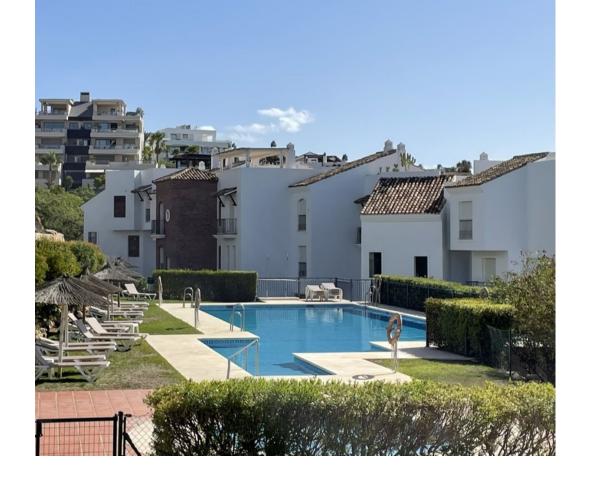

## Sales - Apartment - Benahavís 560.000€

Benahavís Apartment

Community: 4,200 EUR / year IBI: 300 EUR / year Rubbish: 18 EUR / year

3

2

141 m<sup>2</sup>

Discover this charming corner apartment located in one of the most sought-after areas of the Costa del Sol, Los Arqueros Golf Club. With a prime location, this home offers tranquility, elegance, and comfort, all with spectacular views of the sea, golf course, and mountains. The apartment features a spacious and bright layout, spanning 141 m², complemented by two private terraces perfect for enjoying the surrounding scenery. Whether having a morning coffee or relaxing at sunset, these outdoor spaces are ideal for making the most of the Costa del Sol's climate. The southwest-facing living room receives abundant natural light, creating a warm and inviting atmosphere throughout the day. The independent kitchen is fully equipped and includes a convenient laundry area. The 3 bedrooms are spacious and comfortable, with the master bedroom standing out for its en-suite bathroom and direct access to a private terrace with beautiful views of the mountains and golf course. The property has been carefully renovated and freshly painted, so it's ready to move in and enjoy without the need for further work. This apartment also includes a garage space with an electric car charging station and a private storage room, adding extra convenience to your everyday life. Living in Los Arqueros Golf is synonymous with exclusivity. Surrounded by nature, you'll enjoy the peace of this private community with 24-hour security, vast green areas, and swimming pools. Its excellent access to the highway connects you easily to the best services in Marbella, in an environment that is a paradise for golf lovers. This apartment is not just a home, it's the gateway to a unique lifestyle on the Costa del Sol. Contact us today for more information or to schedule a visit!