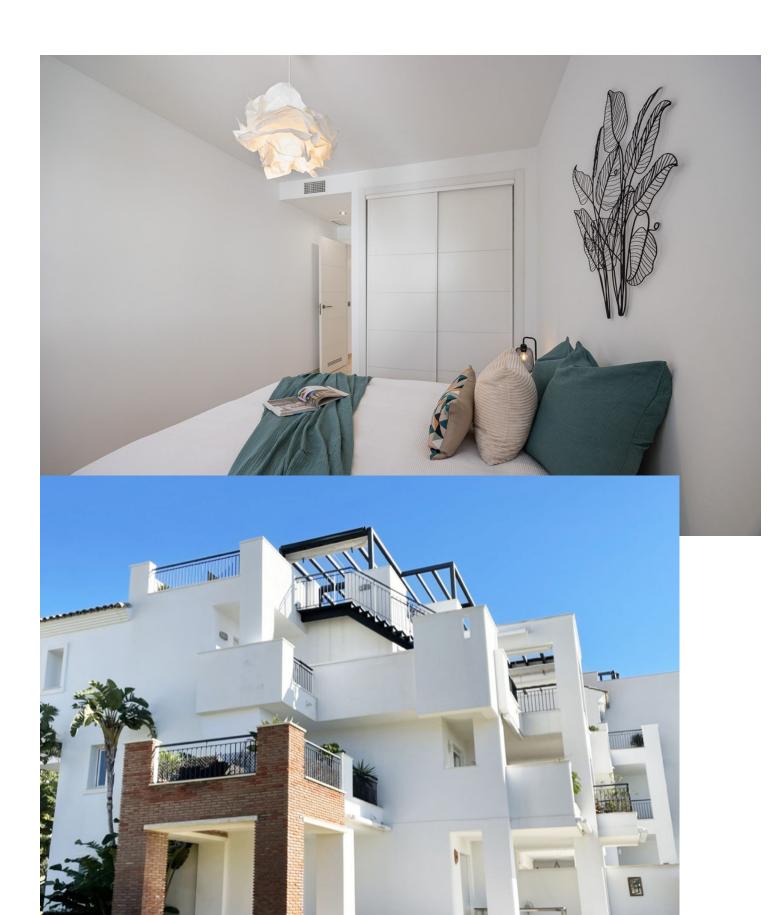

## Sales - Apartment - Benahavís 560.000€

Benahavís Apartment

Community: 4,200 EUR / year IBI: 300 EUR / year Rubbish: 18 EUR / year

3

2

141 m<sup>2</sup>

Discover this charming corner apartment located in one of the most sought-after areas of the Costa del Sol, Los Arqueros Golf Club. With a prime location, this home offers tranquility, elegance, and comfort, all with spectacular views of the sea, golf course, and mountains. The apartment features a spacious and bright layout, spanning 141 m², complemented by two private terraces perfect for enjoying the surrounding scenery. Whether having a morning coffee or relaxing at sunset, these outdoor spaces are ideal for making the most of the Costa del Sol's climate. The southwest-facing living room receives abundant natural light, creating a warm and inviting atmosphere throughout the day. The independent kitchen is fully equipped and includes a convenient laundry area. The 3 bedrooms are spacious and comfortable, with the master bedroom standing out for its en-suite bathroom and direct access to a private terrace with beautiful views of the mountains and golf course. The property has been carefully renovated and freshly painted, so it's ready to move in and enjoy without the need for further work. This apartment also includes a garage space with an electric car charging station and a private storage room, adding extra convenience to your everyday life. Living in Los Arqueros Golf is synonymous with exclusivity. Surrounded by nature, you'll enjoy the peace of this private community with 24-hour security, vast green areas, and swimming pools. Its excellent access to the highway connects you easily to the best services in Marbella, in an environment that is a paradise for golf lovers. This apartment is not just a home, it's the gateway to a unique lifestyle on the Costa del Sol. Contact us today for more information or to schedule a visit!