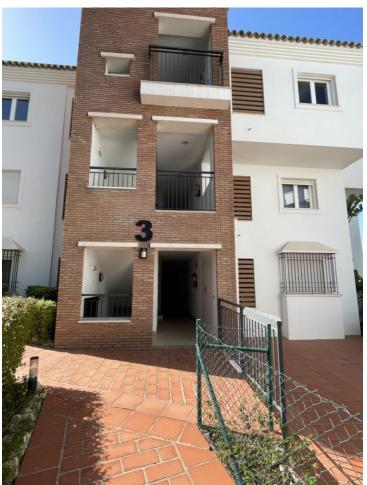

## Sales - Apartment - Benahavís 560.000€

Benahavís Apartment

Community: 4,200 EUR / year IBI: 300 EUR / year Rubbish: 18 EUR / year

3

2

141 m<sup>2</sup>

Discover this charming corner apartment located in one of the most sought-after areas of the Costa del Sol, Los Arqueros Golf Club. With a prime location, this home offers tranquility, elegance, and comfort, all with spectacular views of the sea, golf course, and mountains. The apartment features a spacious and bright layout, spanning 141 m², complemented by two private terraces perfect for enjoying the surrounding scenery. Whether having a morning coffee or relaxing at sunset, these outdoor spaces are ideal for making the most of the Costa del Sol's climate. The southwest-facing living room receives abundant natural light, creating a warm and inviting atmosphere throughout the day. The independent kitchen is fully equipped and includes a convenient laundry area. The 3 bedrooms are spacious and comfortable, with the master bedroom standing out for its en-suite bathroom and direct access to a private terrace with beautiful views of the mountains and golf course. The property has been carefully renovated and freshly painted, so it's ready to move in and enjoy without the need for further work. This apartment also includes a garage space with an electric car charging station and a private storage room, adding extra convenience to your everyday life. Living in Los Arqueros Golf is synonymous with exclusivity. Surrounded by nature, you'll enjoy the peace of this private community with 24-hour security, vast green areas, and swimming pools. Its excellent access to the highway connects you easily to the best services in Marbella, in an environment that is a paradise for golf lovers. This apartment is not just a home, it's the gateway to a unique lifestyle on the Costa del Sol. Contact us today for more information or to schedule a visit!