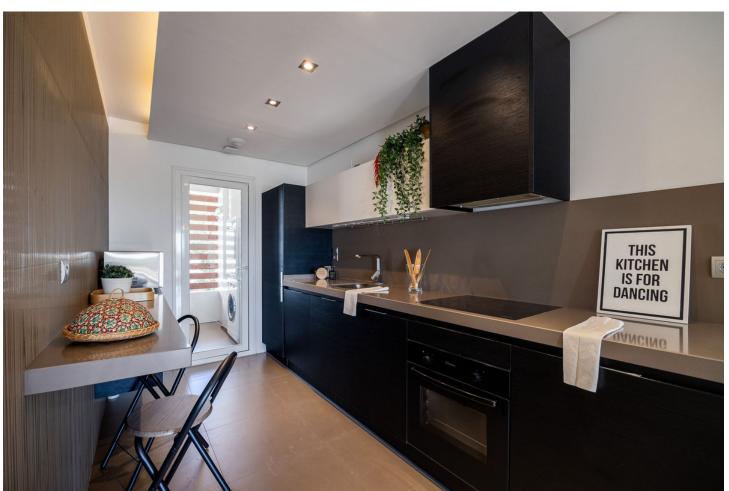

## Sales - Apartment - Benahavís 560.000€

Benahavís Apartment

Community: 4,200 EUR / year IBI: 300 EUR / year Rubbish: 18 EUR / year

3

2

141 m<sup>2</sup>

Discover this charming corner apartment located in one of the most sought-after areas of the Costa del Sol, Los Arqueros Golf Club. With a prime location, this home offers tranquility, elegance, and comfort, all with spectacular views of the sea, golf course, and mountains. The apartment features a spacious and bright layout, spanning 141 m², complemented by two private terraces perfect for enjoying the surrounding scenery. Whether having a morning coffee or relaxing at sunset, these outdoor spaces are ideal for making the most of the Costa del Sol's climate. The southwest-facing living room receives abundant natural light, creating a warm and inviting atmosphere throughout the day. The independent kitchen is fully equipped and includes a convenient laundry area. The 3 bedrooms are spacious and comfortable, with the master bedroom standing out for its en-suite bathroom and direct access to a private terrace with beautiful views of the mountains and golf course. The property has been carefully renovated and freshly painted, so it's ready to move in and enjoy without the need for further work. This apartment also includes a garage space with an electric car charging station and a private storage room, adding extra convenience to your everyday life. Living in Los Arqueros Golf is synonymous with exclusivity. Surrounded by nature, you'll enjoy the peace of this private community with 24-hour security, vast green areas, and swimming pools. Its excellent access to the highway connects you easily to the best services in Marbella, in an environment that is a paradise for golf lovers. This apartment is not just a home, it's the gateway to a unique lifestyle on the Costa del Sol. Contact us today for more information or to schedule a visit!