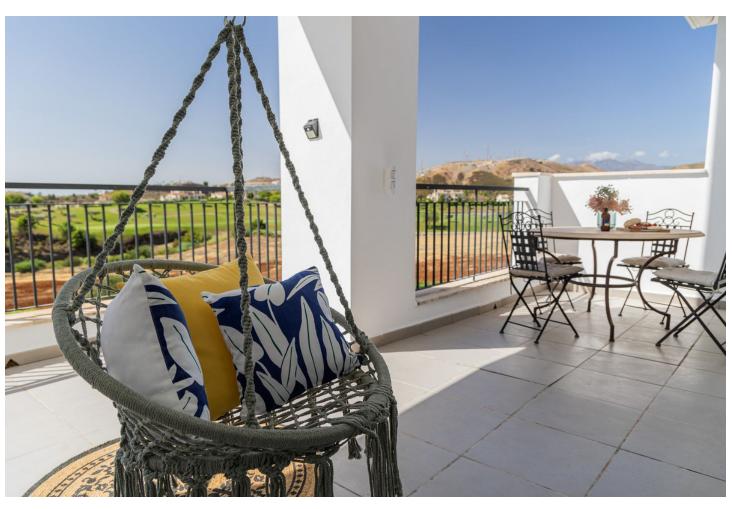

## Sales - Apartment - Benahavís 560.000€

Benahavís Apartment

Community: 4,200 EUR / year IBI: 300 EUR / year Rubbish: 18 EUR / year

3

2

141 m<sup>2</sup>

Discover this charming corner apartment located in one of the most sought-after areas of the Costa del Sol, Los Arqueros Golf Club. With a prime location, this home offers tranquility, elegance, and comfort, all with spectacular views of the sea, golf course, and mountains. The apartment features a spacious and bright layout, spanning 141 m², complemented by two private terraces perfect for enjoying the surrounding scenery. Whether having a morning coffee or relaxing at sunset, these outdoor spaces are ideal for making the most of the Costa del Sol's climate. The southwest-facing living room receives abundant natural light, creating a warm and inviting atmosphere throughout the day. The independent kitchen is fully equipped and includes a convenient laundry area. The 3 bedrooms are spacious and comfortable, with the master bedroom standing out for its en-suite bathroom and direct access to a private terrace with beautiful views of the mountains and golf course. The property has been carefully renovated and freshly painted, so it's ready to move in and enjoy without the need for further work. This apartment also includes a garage space with an electric car charging station and a private storage room, adding extra convenience to your everyday life. Living in Los Arqueros Golf is synonymous with exclusivity. Surrounded by nature, you'll enjoy the peace of this private community with 24-hour security, vast green areas, and swimming pools. Its excellent access to the highway connects you easily to the best services in Marbella, in an environment that is a paradise for golf lovers. This apartment is not just a home, it's the gateway to a unique lifestyle on the Costa del Sol. Contact us today for more information or to schedule a visit!