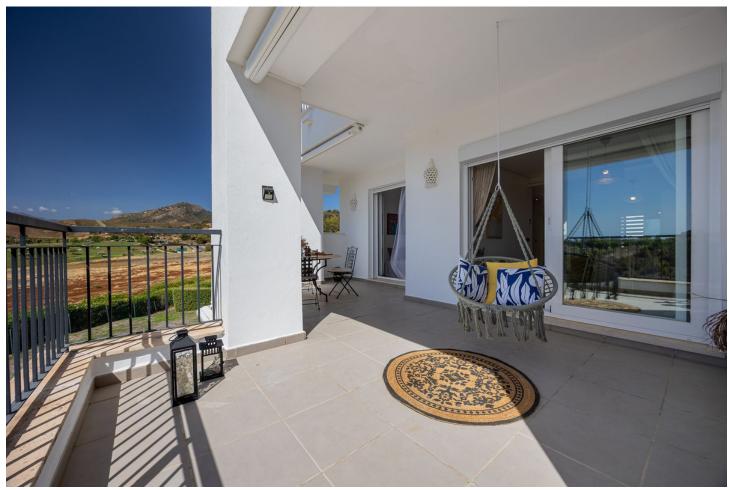

## Sales - Apartment - Benahavís 560.000€

Benahavís Apartment

Community: 4,200 EUR / year IBI: 300 EUR / year Rubbish: 18 EUR / year

3

2

141 m<sup>2</sup>

Discover this charming corner apartment located in one of the most sought-after areas of the Costa del Sol, Los Arqueros Golf Club. With a prime location, this home offers tranquility, elegance, and comfort, all with spectacular views of the sea, golf course, and mountains. The apartment features a spacious and bright layout, spanning 141 m², complemented by two private terraces perfect for enjoying the surrounding scenery. Whether having a morning coffee or relaxing at sunset, these outdoor spaces are ideal for making the most of the Costa del Sol's climate. The southwest-facing living room receives abundant natural light, creating a warm and inviting atmosphere throughout the day. The independent kitchen is fully equipped and includes a convenient laundry area. The 3 bedrooms are spacious and comfortable, with the master bedroom standing out for its en-suite bathroom and direct access to a private terrace with beautiful views of the mountains and golf course. The property has been carefully renovated and freshly painted, so it's ready to move in and enjoy without the need for further work. This apartment also includes a garage space with an electric car charging station and a private storage room, adding extra convenience to your everyday life. Living in Los Arqueros Golf is synonymous with exclusivity. Surrounded by nature, you'll enjoy the peace of this private community with 24-hour security, vast green areas, and swimming pools. Its excellent access to the highway connects you easily to the best services in Marbella, in an environment that is a paradise for golf lovers. This apartment is not just a home, it's the gateway to a unique lifestyle on the Costa del Sol. Contact us today for more information or to schedule a visit!