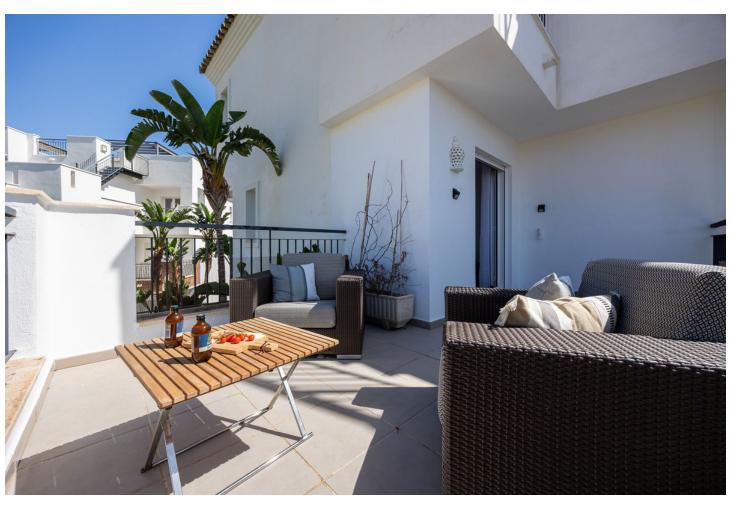

## Sales - Apartment - Benahavís 560.000€

Benahavís Apartment

Community: 4,200 EUR / year IBI: 300 EUR / year Rubbish: 18 EUR / year

3

2

141 m<sup>2</sup>

Discover this charming corner apartment located in one of the most sought-after areas of the Costa del Sol, Los Arqueros Golf Club. With a prime location, this home offers tranquility, elegance, and comfort, all with spectacular views of the sea, golf course, and mountains. The apartment features a spacious and bright layout, spanning 141 m², complemented by two private terraces perfect for enjoying the surrounding scenery. Whether having a morning coffee or relaxing at sunset, these outdoor spaces are ideal for making the most of the Costa del Sol's climate. The southwest-facing living room receives abundant natural light, creating a warm and inviting atmosphere throughout the day. The independent kitchen is fully equipped and includes a convenient laundry area. The 3 bedrooms are spacious and comfortable, with the master bedroom standing out for its en-suite bathroom and direct access to a private terrace with beautiful views of the mountains and golf course. The property has been carefully renovated and freshly painted, so it's ready to move in and enjoy without the need for further work. This apartment also includes a garage space with an electric car charging station and a private storage room, adding extra convenience to your everyday life. Living in Los Arqueros Golf is synonymous with exclusivity. Surrounded by nature, you'll enjoy the peace of this private community with 24-hour security, vast green areas, and swimming pools. Its excellent access to the highway connects you easily to the best services in Marbella, in an environment that is a paradise for golf lovers. This apartment is not just a home, it's the gateway to a unique lifestyle on the Costa del Sol. Contact us today for more information or to schedule a visit!