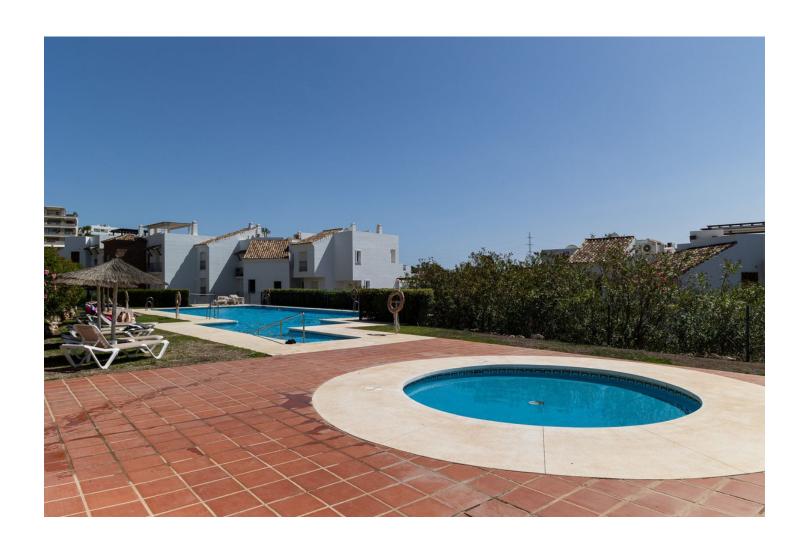

## Sales - Apartment - Benahavís 560.000€

Benahavís Apartment

Community: 4,200 EUR / year IBI: 300 EUR / year Rubbish: 18 EUR / year

3

2

141 m<sup>2</sup>

Discover this charming corner apartment located in one of the most sought-after areas of the Costa del Sol, Los Arqueros Golf Club. With a prime location, this home offers tranquility, elegance, and comfort, all with spectacular views of the sea, golf course, and mountains. The apartment features a spacious and bright layout, spanning 141 m², complemented by two private terraces perfect for enjoying the surrounding scenery. Whether having a morning coffee or relaxing at sunset, these outdoor spaces are ideal for making the most of the Costa del Sol's climate. The southwest-facing living room receives abundant natural light, creating a warm and inviting atmosphere throughout the day. The independent kitchen is fully equipped and includes a convenient laundry area. The 3 bedrooms are spacious and comfortable, with the master bedroom standing out for its en-suite bathroom and direct access to a private terrace with beautiful views of the mountains and golf course. The property has been carefully renovated and freshly painted, so it's ready to move in and enjoy without the need for further work. This apartment also includes a garage space with an electric car charging station and a private storage room, adding extra convenience to your everyday life. Living in Los Arqueros Golf is synonymous with exclusivity. Surrounded by nature, you'll enjoy the peace of this private community with 24-hour security, vast green areas, and swimming pools. Its excellent access to the highway connects you easily to the best services in Marbella, in an environment that is a paradise for golf lovers. This apartment is not just a home, it's the gateway to a unique lifestyle on the Costa del Sol. Contact us today for more information or to schedule a visit!