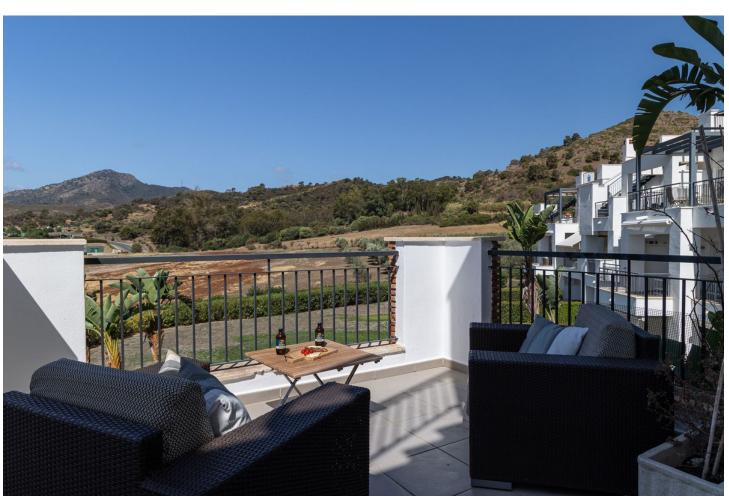

## Sales - Apartment - Benahavís 560.000€

Benahavís Apartment

Community: 4,200 EUR / year IBI: 300 EUR / year Rubbish: 18 EUR / year

3

2

141 m<sup>2</sup>

Discover this charming corner apartment located in one of the most sought-after areas of the Costa del Sol, Los Arqueros Golf Club. With a prime location, this home offers tranquility, elegance, and comfort, all with spectacular views of the sea, golf course, and mountains. The apartment features a spacious and bright layout, spanning 141 m², complemented by two private terraces perfect for enjoying the surrounding scenery. Whether having a morning coffee or relaxing at sunset, these outdoor spaces are ideal for making the most of the Costa del Sol's climate. The southwest-facing living room receives abundant natural light, creating a warm and inviting atmosphere throughout the day. The independent kitchen is fully equipped and includes a convenient laundry area. The 3 bedrooms are spacious and comfortable, with the master bedroom standing out for its en-suite bathroom and direct access to a private terrace with beautiful views of the mountains and golf course. The property has been carefully renovated and freshly painted, so it's ready to move in and enjoy without the need for further work. This apartment also includes a garage space with an electric car charging station and a private storage room, adding extra convenience to your everyday life. Living in Los Arqueros Golf is synonymous with exclusivity. Surrounded by nature, you'll enjoy the peace of this private community with 24-hour security, vast green areas, and swimming pools. Its excellent access to the highway connects you easily to the best services in Marbella, in an environment that is a paradise for golf lovers. This apartment is not just a home, it's the gateway to a unique lifestyle on the Costa del Sol. Contact us today for more information or to schedule a visit!