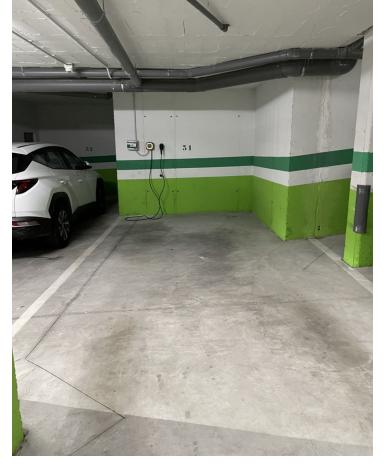

## Sales - Apartment - Benahavís 560.000€

Benahavís Apartment

Community: 4,200 EUR / year IBI: 300 EUR / year Rubbish: 18 EUR / year

3

2

141 m<sup>2</sup>

Discover this charming corner apartment located in one of the most sought-after areas of the Costa del Sol, Los Arqueros Golf Club. With a prime location, this home offers tranquility, elegance, and comfort, all with spectacular views of the sea, golf course, and mountains. The apartment features a spacious and bright layout, spanning 141 m², complemented by two private terraces perfect for enjoying the surrounding scenery. Whether having a morning coffee or relaxing at sunset, these outdoor spaces are ideal for making the most of the Costa del Sol's climate. The southwest-facing living room receives abundant natural light, creating a warm and inviting atmosphere throughout the day. The independent kitchen is fully equipped and includes a convenient laundry area. The 3 bedrooms are spacious and comfortable, with the master bedroom standing out for its en-suite bathroom and direct access to a private terrace with beautiful views of the mountains and golf course. The property has been carefully renovated and freshly painted, so it's ready to move in and enjoy without the need for further work. This apartment also includes a garage space with an electric car charging station and a private storage room, adding extra convenience to your everyday life. Living in Los Arqueros Golf is synonymous with exclusivity. Surrounded by nature, you'll enjoy the peace of this private community with 24-hour security, vast green areas, and swimming pools. Its excellent access to the highway connects you easily to the best services in Marbella, in an environment that is a paradise for golf lovers. This apartment is not just a home, it's the gateway to a unique lifestyle on the Costa del Sol. Contact us today for more information or to schedule a visit!