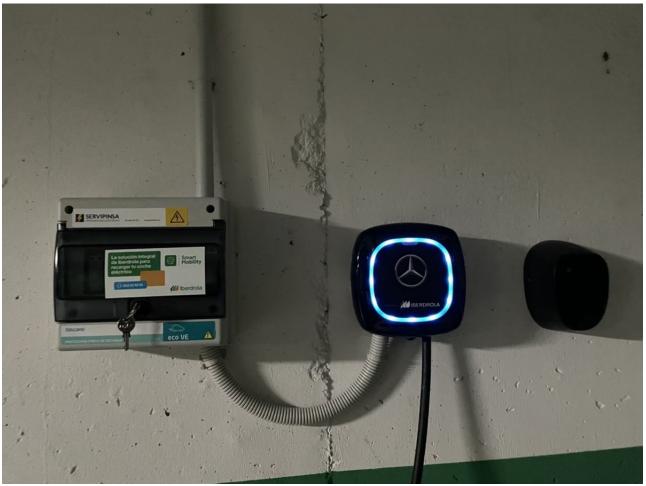

## Sales - Apartment - Benahavís 560.000€

Benahavís Apartment

Community: 4,200 EUR / year IBI: 300 EUR / year Rubbish: 18 EUR / year

3

2

141 m<sup>2</sup>

Discover this charming corner apartment located in one of the most sought-after areas of the Costa del Sol, Los Arqueros Golf Club. With a prime location, this home offers tranquility, elegance, and comfort, all with spectacular views of the sea, golf course, and mountains. The apartment features a spacious and bright layout, spanning 141 m², complemented by two private terraces perfect for enjoying the surrounding scenery. Whether having a morning coffee or relaxing at sunset, these outdoor spaces are ideal for making the most of the Costa del Sol's climate. The southwest-facing living room receives abundant natural light, creating a warm and inviting atmosphere throughout the day. The independent kitchen is fully equipped and includes a convenient laundry area. The 3 bedrooms are spacious and comfortable, with the master bedroom standing out for its en-suite bathroom and direct access to a private terrace with beautiful views of the mountains and golf course. The property has been carefully renovated and freshly painted, so it's ready to move in and enjoy without the need for further work. This apartment also includes a garage space with an electric car charging station and a private storage room, adding extra convenience to your everyday life. Living in Los Arqueros Golf is synonymous with exclusivity. Surrounded by nature, you'll enjoy the peace of this private community with 24-hour security, vast green areas, and swimming pools. Its excellent access to the highway connects you easily to the best services in Marbella, in an environment that is a paradise for golf lovers. This apartment is not just a home, it's the gateway to a unique lifestyle on the Costa del Sol. Contact us today for more information or to schedule a visit!