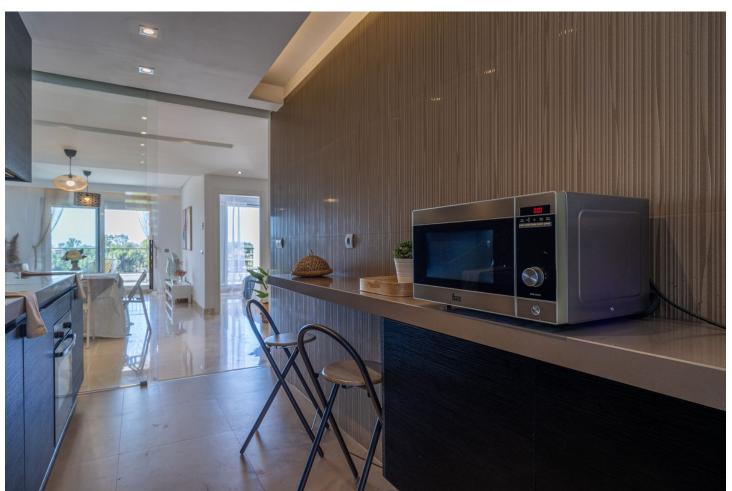

## Sales - Apartment - Benahavís 560.000€

Benahavís Apartment

Community: 4,200 EUR / year IBI: 300 EUR / year Rubbish: 18 EUR / year

3

2

141 m<sup>2</sup>

Discover this charming corner apartment located in one of the most sought-after areas of the Costa del Sol, Los Arqueros Golf Club. With a prime location, this home offers tranquility, elegance, and comfort, all with spectacular views of the sea, golf course, and mountains. The apartment features a spacious and bright layout, spanning 141 m², complemented by two private terraces perfect for enjoying the surrounding scenery. Whether having a morning coffee or relaxing at sunset, these outdoor spaces are ideal for making the most of the Costa del Sol's climate. The southwest-facing living room receives abundant natural light, creating a warm and inviting atmosphere throughout the day. The independent kitchen is fully equipped and includes a convenient laundry area. The 3 bedrooms are spacious and comfortable, with the master bedroom standing out for its en-suite bathroom and direct access to a private terrace with beautiful views of the mountains and golf course. The property has been carefully renovated and freshly painted, so it's ready to move in and enjoy without the need for further work. This apartment also includes a garage space with an electric car charging station and a private storage room, adding extra convenience to your everyday life. Living in Los Arqueros Golf is synonymous with exclusivity. Surrounded by nature, you'll enjoy the peace of this private community with 24-hour security, vast green areas, and swimming pools. Its excellent access to the highway connects you easily to the best services in Marbella, in an environment that is a paradise for golf lovers. This apartment is not just a home, it's the gateway to a unique lifestyle on the Costa del Sol. Contact us today for more information or to schedule a visit!