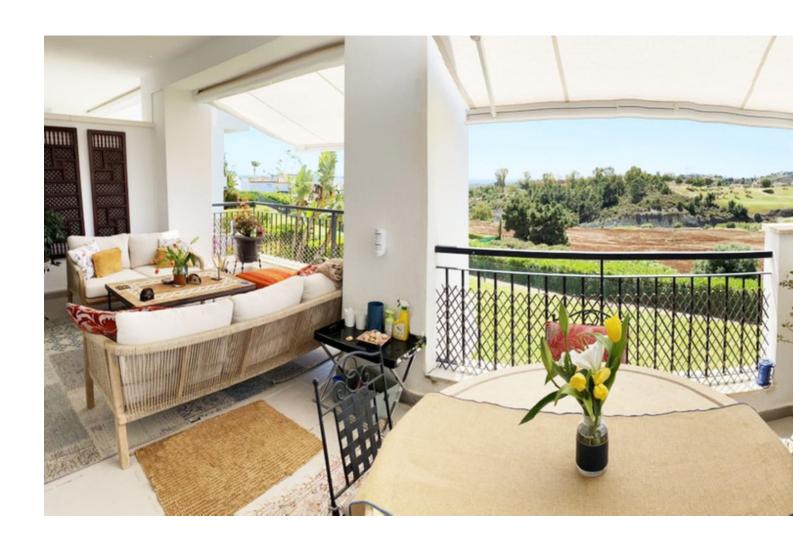

## Sales - Apartment - Benahavís 560.000€

Benahavís Apartment

Community: 4,200 EUR / year IBI: 300 EUR / year Rubbish: 18 EUR / year

3

2

141 m<sup>2</sup>

Discover this charming corner apartment located in one of the most sought-after areas of the Costa del Sol, Los Arqueros Golf Club. With a prime location, this home offers tranquility, elegance, and comfort, all with spectacular views of the sea, golf course, and mountains. The apartment features a spacious and bright layout, spanning 141 m², complemented by two private terraces perfect for enjoying the surrounding scenery. Whether having a morning coffee or relaxing at sunset, these outdoor spaces are ideal for making the most of the Costa del Sol's climate. The southwest-facing living room receives abundant natural light, creating a warm and inviting atmosphere throughout the day. The independent kitchen is fully equipped and includes a convenient laundry area. The 3 bedrooms are spacious and comfortable, with the master bedroom standing out for its en-suite bathroom and direct access to a private terrace with beautiful views of the mountains and golf course. The property has been carefully renovated and freshly painted, so it's ready to move in and enjoy without the need for further work. This apartment also includes a garage space with an electric car charging station and a private storage room, adding extra convenience to your everyday life. Living in Los Arqueros Golf is synonymous with exclusivity. Surrounded by nature, you'll enjoy the peace of this private community with 24-hour security, vast green areas, and swimming pools. Its excellent access to the highway connects you easily to the best services in Marbella, in an environment that is a paradise for golf lovers. This apartment is not just a home, it's the gateway to a unique lifestyle on the Costa del Sol. Contact us today for more information or to schedule a visit!