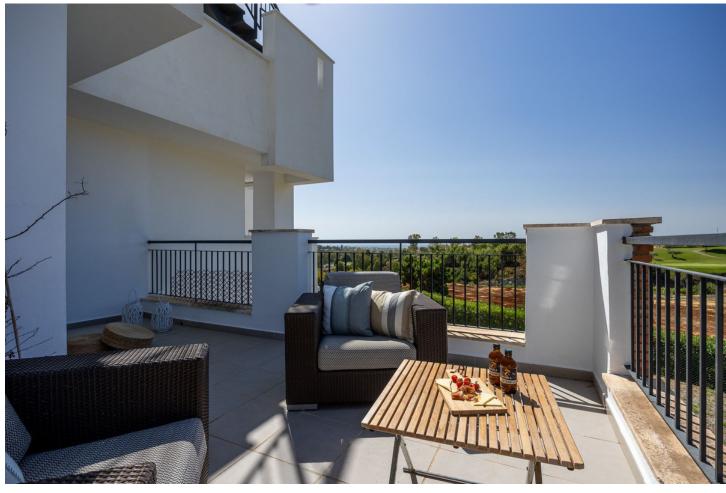

## Sales - Apartment - Benahavís 560.000€

Benahavís Apartment

Community: 4,200 EUR / year IBI: 300 EUR / year Rubbish: 18 EUR / year

3

2

141 m<sup>2</sup>

Discover this charming corner apartment located in one of the most sought-after areas of the Costa del Sol, Los Arqueros Golf Club. With a prime location, this home offers tranquility, elegance, and comfort, all with spectacular views of the sea, golf course, and mountains. The apartment features a spacious and bright layout, spanning 141 m², complemented by two private terraces perfect for enjoying the surrounding scenery. Whether having a morning coffee or relaxing at sunset, these outdoor spaces are ideal for making the most of the Costa del Sol's climate. The southwest-facing living room receives abundant natural light, creating a warm and inviting atmosphere throughout the day. The independent kitchen is fully equipped and includes a convenient laundry area. The 3 bedrooms are spacious and comfortable, with the master bedroom standing out for its en-suite bathroom and direct access to a private terrace with beautiful views of the mountains and golf course. The property has been carefully renovated and freshly painted, so it's ready to move in and enjoy without the need for further work. This apartment also includes a garage space with an electric car charging station and a private storage room, adding extra convenience to your everyday life. Living in Los Arqueros Golf is synonymous with exclusivity. Surrounded by nature, you'll enjoy the peace of this private community with 24-hour security, vast green areas, and swimming pools. Its excellent access to the highway connects you easily to the best services in Marbella, in an environment that is a paradise for golf lovers. This apartment is not just a home, it's the gateway to a unique lifestyle on the Costa del Sol. Contact us today for more information or to schedule a visit!