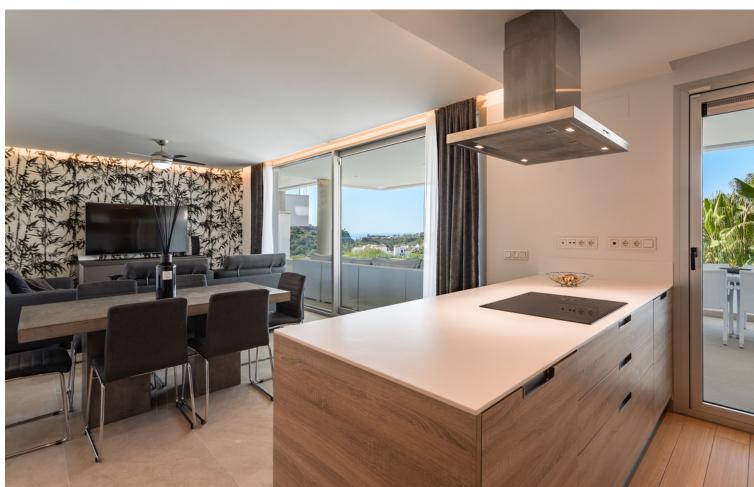

## Sales - Apartment - Benahavís 675.000€

Benahavís Apartment

Community: 2,880 EUR / year IBI: 505 EUR / year Rubbish: 18 EUR / year

3

2

181 m2

An exclusive offering: a brand-new, contemporary 3-bedroom apartment nestled in the prestigious enclave of La Reserva de Alcuzcuz, Benahavis. This exquisite residence captures breathtaking panoramic views and exudes sophistication with modern design and high-end finishes, making it a perfect sanctuary of style and comfort. The property opens to a spacious entrance hall, flowing into an expansive, light-filled living and dining area. Large windows lead to a generous terrace, offering unparalleled views of the surrounding landscapes. The sleek, open-plan kitchen is fully equipped with top-tier appliances and features a separate laundry area for added convenience. The master suite is an oasis of privacy, featuring an en-suite bathroom and direct access to the terrace. Two additional guest bedrooms share a beautifully designed bathroom, providing ample space for family or visitors. Ideally situated for those seeking tranquility yet within a short drive to the coast, this apartment is an excellent choice for a luxurious holiday retreat or a sophisticated permanent residence. Its blend of contemporary elegance and serene surroundings offers a lifestyle of exceptional quality on the Costa del Sol.