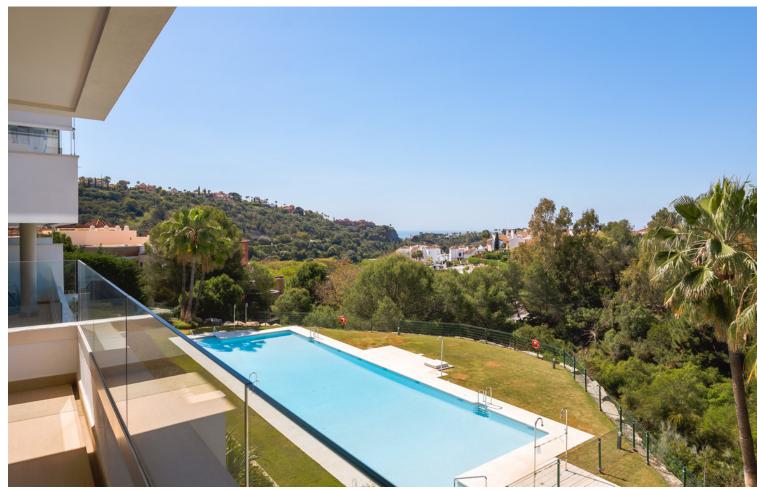

## Sales - Apartment - Benahavís 675.000€

Benahavís Apartment

Community: 2,880 EUR / year IBI: 505 EUR / year Rubbish: 18 EUR / year

3

2

181 m2

An exclusive offering: a brand-new, contemporary 3-bedroom apartment nestled in the prestigious enclave of La Reserva de Alcuzcuz, Benahavis. This exquisite residence captures breathtaking panoramic views and exudes sophistication with modern design and high-end finishes, making it a perfect sanctuary of style and comfort. The property opens to a spacious entrance hall, flowing into an expansive, light-filled living and dining area. Large windows lead to a generous terrace, offering unparalleled views of the surrounding landscapes. The sleek, open-plan kitchen is fully equipped with top-tier appliances and features a separate laundry area for added convenience. The master suite is an oasis of privacy, featuring an en-suite bathroom and direct access to the terrace. Two additional guest bedrooms share a beautifully designed bathroom, providing ample space for family or visitors. Ideally situated for those seeking tranquility yet within a short drive to the coast, this apartment is an excellent choice for a luxurious holiday retreat or a sophisticated permanent residence. Its blend of contemporary elegance and serene surroundings offers a lifestyle of exceptional quality on the Costa del Sol.

Orientation

South West

Pool
Private

Views
Garden
Pool

Garden Communal

Parking

Private

Category
Luxury