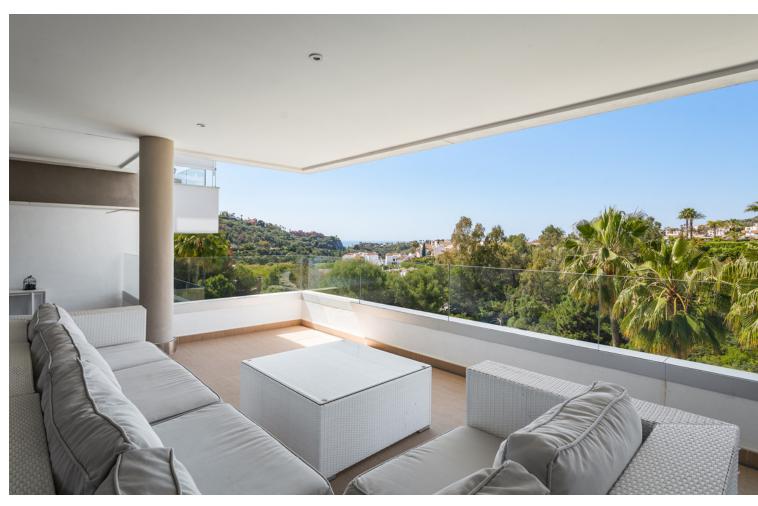

## Sales - Apartment - Benahavís 675.000€

Benahavís Apartment

Community: 2,880 EUR / year IBI: 505 EUR / year Rubbish: 18 EUR / year

3

2

181 m2

An exclusive offering: a brand-new, contemporary 3-bedroom apartment nestled in the prestigious enclave of La Reserva de Alcuzcuz, Benahavis. This exquisite residence captures breathtaking panoramic views and exudes sophistication with modern design and high-end finishes, making it a perfect sanctuary of style and comfort. The property opens to a spacious entrance hall, flowing into an expansive, light-filled living and dining area. Large windows lead to a generous terrace, offering unparalleled views of the surrounding landscapes. The sleek, open-plan kitchen is fully equipped with top-tier appliances and features a separate laundry area for added convenience. The master suite is an oasis of privacy, featuring an en-suite bathroom and direct access to the terrace. Two additional guest bedrooms share a beautifully designed bathroom, providing ample space for family or visitors. Ideally situated for those seeking tranquility yet within a short drive to the coast, this apartment is an excellent choice for a luxurious holiday retreat or a sophisticated permanent residence. Its blend of contemporary elegance and serene surroundings offers a lifestyle of exceptional quality on the Costa del Sol.

Orientation

South West

Pool
Private

Views
Garden
Pool

Garden Communal

Parking

Private

Category
Luxury