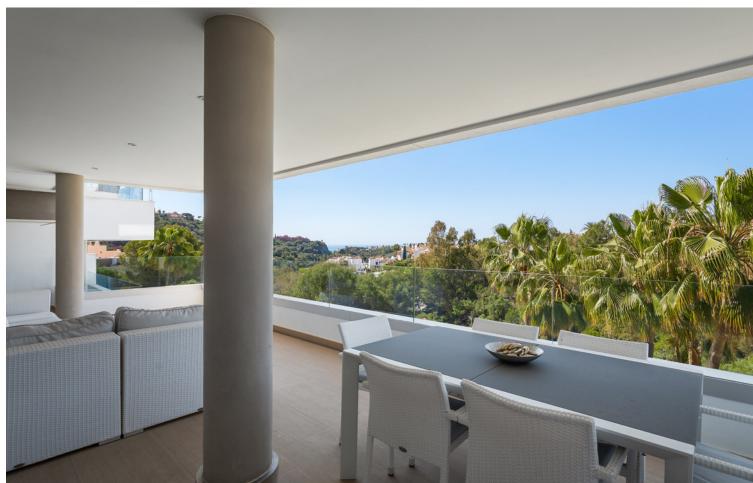

## Sales - Apartment - Benahavís 675.000€

Benahavís Apartment

Community: 2,880 EUR / year IBI: 505 EUR / year Rubbish: 18 EUR / year

3

2

181 m2

An exclusive offering: a brand-new, contemporary 3-bedroom apartment nestled in the prestigious enclave of La Reserva de Alcuzcuz, Benahavis. This exquisite residence captures breathtaking panoramic views and exudes sophistication with modern design and high-end finishes, making it a perfect sanctuary of style and comfort. The property opens to a spacious entrance hall, flowing into an expansive, light-filled living and dining area. Large windows lead to a generous terrace, offering unparalleled views of the surrounding landscapes. The sleek, open-plan kitchen is fully equipped with top-tier appliances and features a separate laundry area for added convenience. The master suite is an oasis of privacy, featuring an en-suite bathroom and direct access to the terrace. Two additional guest bedrooms share a beautifully designed bathroom, providing ample space for family or visitors. Ideally situated for those seeking tranquility yet within a short drive to the coast, this apartment is an excellent choice for a luxurious holiday retreat or a sophisticated permanent residence. Its blend of contemporary elegance and serene surroundings offers a lifestyle of exceptional quality on the Costa del Sol.