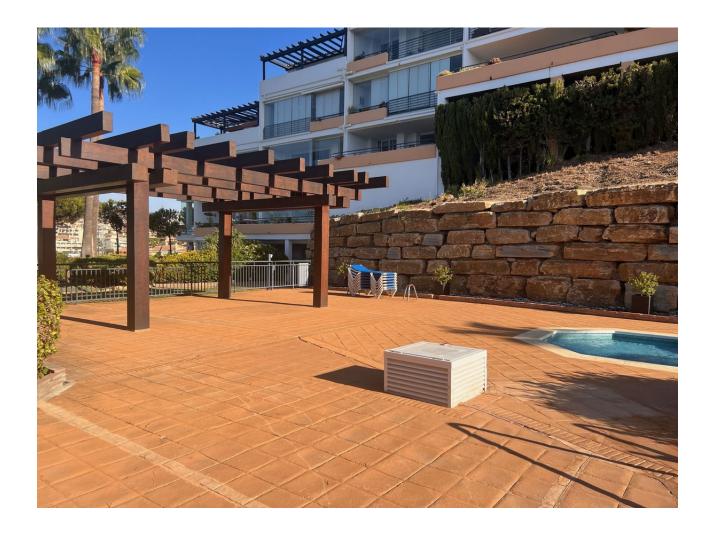

## Sales - Apartment - Riviera del Sol 539.000€

Riviera del Sol Apartment

Community: 2,400 EUR / year IBI: 600 EUR / year Rubbish: 100 EUR / year

3

2

138 m<sup>2</sup>

This elegant and spacious southwest-facing three-bedroom apartment is located in the exclusive Altos de Miraflores complex in Riviera del Sol. Its proximity to the renowned Miraflores Golf Club in Mijas Costa makes it a prime location on the Costa del Sol. The property features a large living-dining room, a modern and fully equipped kitchen, three double bedrooms, and two bathrooms (one en suite). It also boasts a generous terrace with stunning sea views. The master bedroom, which also has direct access to the terrace through glass doors, includes a private bathroom. All bedrooms are equipped with built-in wardrobes and porcelain flooring. The southwest-facing terrace offers sea views, with one of the three pools to the left and the golf course to the right. High-quality finishes include pre-installed air conditioning, a video entry phone, and an alarm system, ensuring luxury comfort. The complex is surrounded by beautifully maintained gardens and has three large pools, two of which were recently renovated. Security is ensured with 24-hour surveillance cameras, access control, and elevators on every level. The community also provides high-speed fiber optic internet (1000MB) and a wide range of international TV channels. Located just minutes by car or foot from the beaches, shops, and restaurants of Riviera del Sol, Miraflores, Calahonda, Torrenueva, and La Cala de Mijas, and right next to the Miraflores Golf Club, this property is ideally positioned to fully enjoy the Costa del Sol lifestyle.