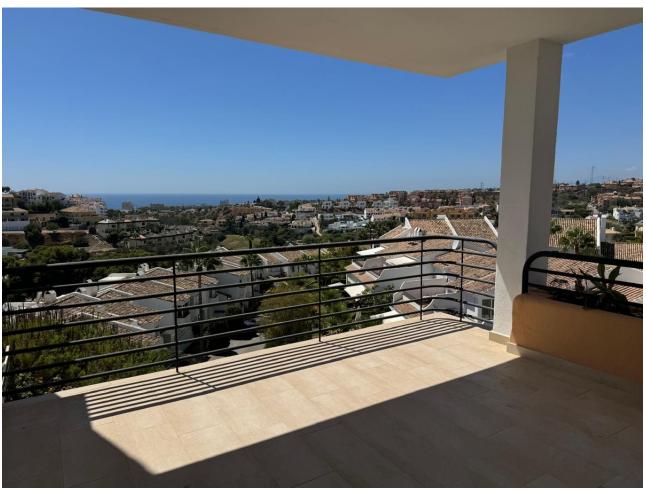

## Sales - Apartment - Riviera del Sol 539.000€

Riviera del Sol Apartment

Community: 2,400 EUR / year IBI: 600 EUR / year Rubbish: 100 EUR / year

3

2

138 m<sup>2</sup>

This elegant and spacious southwest-facing three-bedroom apartment is located in the exclusive Altos de Miraflores complex in Riviera del Sol. Its proximity to the renowned Miraflores Golf Club in Mijas Costa makes it a prime location on the Costa del Sol. The property features a large living-dining room, a modern and fully equipped kitchen, three double bedrooms, and two bathrooms (one en suite). It also boasts a generous terrace with stunning sea views. The master bedroom, which also has direct access to the terrace through glass doors, includes a private bathroom. All bedrooms are equipped with built-in wardrobes and porcelain flooring. The southwest-facing terrace offers sea views, with one of the three pools to the left and the golf course to the right. High-quality finishes include pre-installed air conditioning, a video entry phone, and an alarm system, ensuring luxury comfort. The complex is surrounded by beautifully maintained gardens and has three large pools, two of which were recently renovated. Security is ensured with 24-hour surveillance cameras, access control, and elevators on every level. The community also provides high-speed fiber optic internet (1000MB) and a wide range of international TV channels. Located just minutes by car or foot from the beaches, shops, and restaurants of Riviera del Sol, Miraflores, Calahonda, Torrenueva, and La Cala de Mijas, and right next to the Miraflores Golf Club, this property is ideally positioned to fully enjoy the Costa del Sol lifestyle.