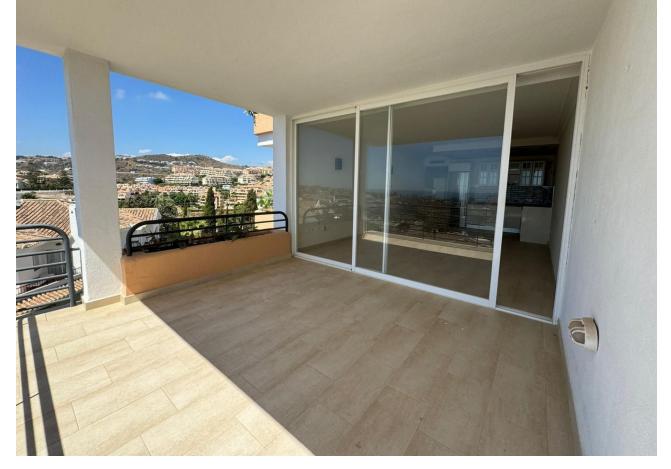

## Sales - Apartment - Riviera del Sol 539.000€

Riviera del Sol Apartment

Community: 2,400 EUR / year IBI: 600 EUR / year Rubbish: 100 EUR / year

3

2

138 m<sup>2</sup>

This elegant and spacious southwest-facing three-bedroom apartment is located in the exclusive Altos de Miraflores complex in Riviera del Sol. Its proximity to the renowned Miraflores Golf Club in Mijas Costa makes it a prime location on the Costa del Sol. The property features a large living-dining room, a modern and fully equipped kitchen, three double bedrooms, and two bathrooms (one en suite). It also boasts a generous terrace with stunning sea views. The master bedroom, which also has direct access to the terrace through glass doors, includes a private bathroom. All bedrooms are equipped with built-in wardrobes and porcelain flooring. The southwest-facing terrace offers sea views, with one of the three pools to the left and the golf course to the right. High-quality finishes include pre-installed air conditioning, a video entry phone, and an alarm system, ensuring luxury comfort. The complex is surrounded by beautifully maintained gardens and has three large pools, two of which were recently renovated. Security is ensured with 24-hour surveillance cameras, access control, and elevators on every level. The community also provides high-speed fiber optic internet (1000MB) and a wide range of international TV channels. Located just minutes by car or foot from the beaches, shops, and restaurants of Riviera del Sol, Miraflores, Calahonda, Torrenueva, and La Cala de Mijas, and right next to the Miraflores Golf Club, this property is ideally positioned to fully enjoy the Costa del Sol lifestyle.