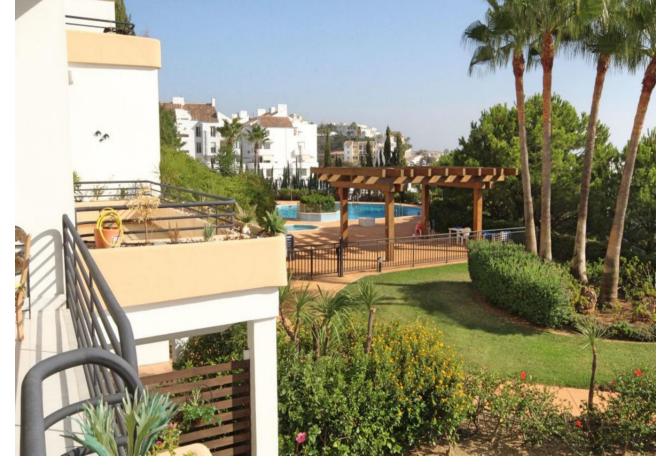

## Sales - Apartment - Riviera del Sol 539.000€

Riviera del Sol Apartment

Community: 2,400 EUR / year IBI: 600 EUR / year Rubbish: 100 EUR / year

3

2

138 m<sup>2</sup>

This elegant and spacious southwest-facing three-bedroom apartment is located in the exclusive Altos de Miraflores complex in Riviera del Sol. Its proximity to the renowned Miraflores Golf Club in Mijas Costa makes it a prime location on the Costa del Sol. The property features a large living-dining room, a modern and fully equipped kitchen, three double bedrooms, and two bathrooms (one en suite). It also boasts a generous terrace with stunning sea views. The master bedroom, which also has direct access to the terrace through glass doors, includes a private bathroom. All bedrooms are equipped with built-in wardrobes and porcelain flooring. The southwest-facing terrace offers sea views, with one of the three pools to the left and the golf course to the right. High-quality finishes include pre-installed air conditioning, a video entry phone, and an alarm system, ensuring luxury comfort. The complex is surrounded by beautifully maintained gardens and has three large pools, two of which were recently renovated. Security is ensured with 24-hour surveillance cameras, access control, and elevators on every level. The community also provides high-speed fiber optic internet (1000MB) and a wide range of international TV channels. Located just minutes by car or foot from the beaches, shops, and restaurants of Riviera del Sol, Miraflores, Calahonda, Torrenueva, and La Cala de Mijas, and right next to the Miraflores Golf Club, this property is ideally positioned to fully enjoy the Costa del Sol lifestyle.