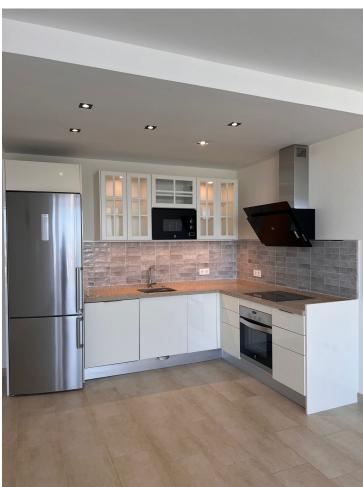

## Sales - Apartment - Riviera del Sol 539.000€

Riviera del Sol Apartment

Community: 2,400 EUR / year IBI: 600 EUR / year Rubbish: 100 EUR / year

3

2

138 m<sup>2</sup>

This elegant and spacious southwest-facing three-bedroom apartment is located in the exclusive Altos de Miraflores complex in Riviera del Sol. Its proximity to the renowned Miraflores Golf Club in Mijas Costa makes it a prime location on the Costa del Sol. The property features a large living-dining room, a modern and fully equipped kitchen, three double bedrooms, and two bathrooms (one en suite). It also boasts a generous terrace with stunning sea views. The master bedroom, which also has direct access to the terrace through glass doors, includes a private bathroom. All bedrooms are equipped with built-in wardrobes and porcelain flooring. The southwest-facing terrace offers sea views, with one of the three pools to the left and the golf course to the right. High-quality finishes include pre-installed air conditioning, a video entry phone, and an alarm system, ensuring luxury comfort. The complex is surrounded by beautifully maintained gardens and has three large pools, two of which were recently renovated. Security is ensured with 24-hour surveillance cameras, access control, and elevators on every level. The community also provides high-speed fiber optic internet (1000MB) and a wide range of international TV channels. Located just minutes by car or foot from the beaches, shops, and restaurants of Riviera del Sol, Miraflores, Calahonda, Torrenueva, and La Cala de Mijas, and right next to the Miraflores Golf Club, this property is ideally positioned to fully enjoy the Costa del Sol lifestyle.