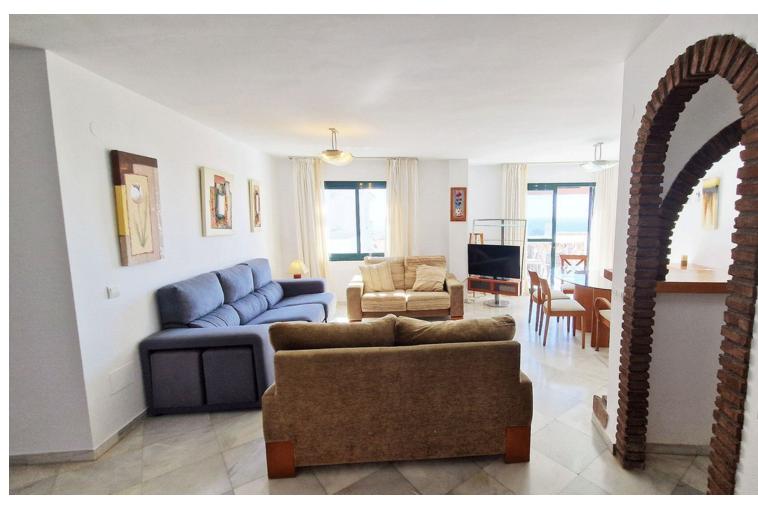

## Sales - Apartment - Benalmadena Costa 450.00€

Benalmadena Costa

**Apartment** 

Community: 1,140 EUR / year IBI: 920 EUR / year Rubbish: 172 EUR / year

3

2

118 m<sup>2</sup>

RARE ON THE BENALMADENA PROPERTY MARKET! Spacious apartment with panoramic sea views for sale in a beautiful, well-maintained Andalusian-style urbanisation just 10 minutes' walk from the seafront and the Benalmadena Costa beaches. This 118m2 property is located on the third floor (the fourth and top floor has only one penthouse) of this attractive and charming urbanisation. It comprises 3 bedrooms, 2 bathrooms, one of which is en suite, a semi-open fitted kitchen adjoining the large living/dining room which opens onto the 10m2 terrace, which is bathed in sunlight all day long and has uninterrupted views over the swimming pool, the sea and the coast of Benalmadena as well as the bay of Fuengirola. This property is sold with a locked-up garage for one car. The complex is in a quiet, pleasant residential area with a large supermarket, chemist, hairdresser and bazaar just 5 minutes' walk away, as well as an English international college. There are also several restaurants and bars in the vicinity. The urbanisation also has a barbecue area. A bus and taxi stop is a 5-minute walk away, as are a refreshment bar and a children's playground. Málaga airport is 20 minutes away by car and there is also a train stop nearby. The lively centre of Arroyo de la Miel is an 8-minute drive away.