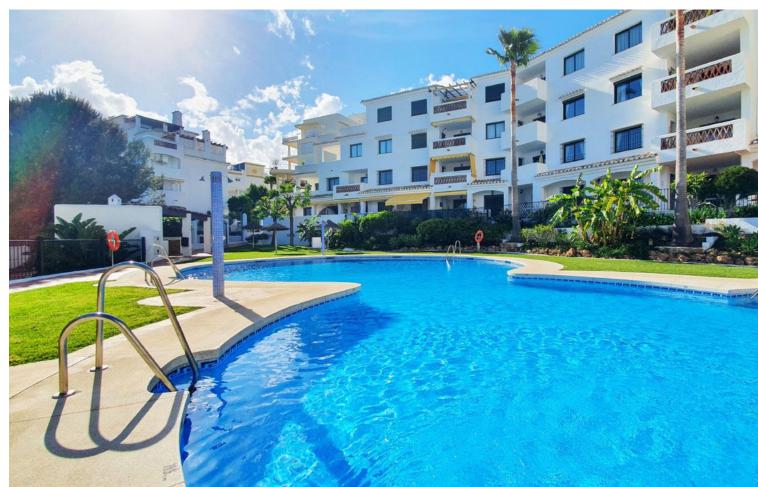

## Sales - Apartment - Benalmadena Costa 450.00€

Benalmadena Costa

**Apartment** 

Community: 1,140 EUR / year IBI: 920 EUR / year Rubbish: 172 EUR / year

3

2

118 m<sup>2</sup>

RARE ON THE BENALMADENA PROPERTY MARKET! Spacious apartment with panoramic sea views for sale in a beautiful, well-maintained Andalusian-style urbanisation just 10 minutes' walk from the seafront and the Benalmadena Costa beaches. This 118m2 property is located on the third floor (the fourth and top floor has only one penthouse) of this attractive and charming urbanisation. It comprises 3 bedrooms, 2 bathrooms, one of which is en suite, a semi-open fitted kitchen adjoining the large living/dining room which opens onto the 10m2 terrace, which is bathed in sunlight all day long and has uninterrupted views over the swimming pool, the sea and the coast of Benalmadena as well as the bay of Fuengirola. This property is sold with a locked-up garage for one car. The complex is in a quiet, pleasant residential area with a large supermarket, chemist, hairdresser and bazaar just 5 minutes' walk away, as well as an English international college. There are also several restaurants and bars in the vicinity. The urbanisation also has a barbecue area. A bus and taxi stop is a 5-minute walk away, as are a refreshment bar and a children's playground. Málaga airport is 20 minutes away by car and there is also a train stop nearby. The lively centre of Arroyo de la Miel is an 8-minute drive away.