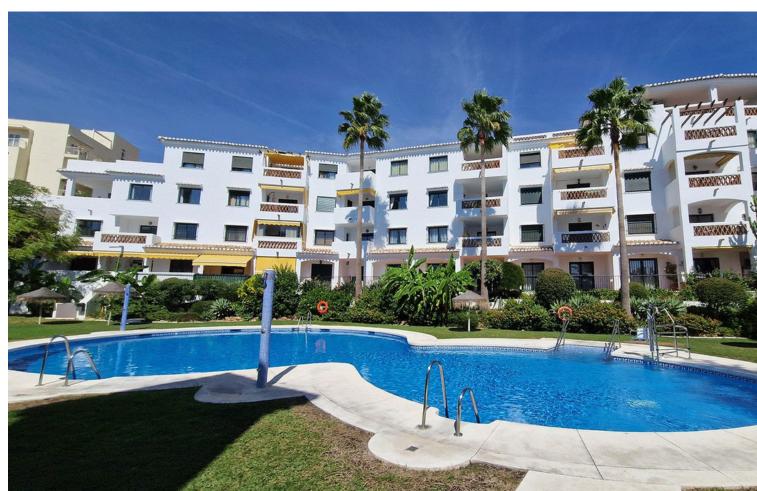

## Sales - Apartment - Benalmadena Costa 450.00€

Benalmadena Costa

**Apartment** 

Community: 1,140 EUR / year IBI: 920 EUR / year Rubbish: 172 EUR / year

3

2

118 m<sup>2</sup>

RARE ON THE BENALMADENA PROPERTY MARKET! Spacious apartment with panoramic sea views for sale in a beautiful, well-maintained Andalusian-style urbanisation just 10 minutes' walk from the seafront and the Benalmadena Costa beaches. This 118m2 property is located on the third floor (the fourth and top floor has only one penthouse) of this attractive and charming urbanisation. It comprises 3 bedrooms, 2 bathrooms, one of which is en suite, a semi-open fitted kitchen adjoining the large living/dining room which opens onto the 10m2 terrace, which is bathed in sunlight all day long and has uninterrupted views over the swimming pool, the sea and the coast of Benalmadena as well as the bay of Fuengirola. This property is sold with a locked-up garage for one car. The complex is in a quiet, pleasant residential area with a large supermarket, chemist, hairdresser and bazaar just 5 minutes' walk away, as well as an English international college. There are also several restaurants and bars in the vicinity. The urbanisation also has a barbecue area. A bus and taxi stop is a 5-minute walk away, as are a refreshment bar and a children's playground. Málaga airport is 20 minutes away by car and there is also a train stop nearby. The lively centre of Arroyo de la Miel is an 8-minute drive away.