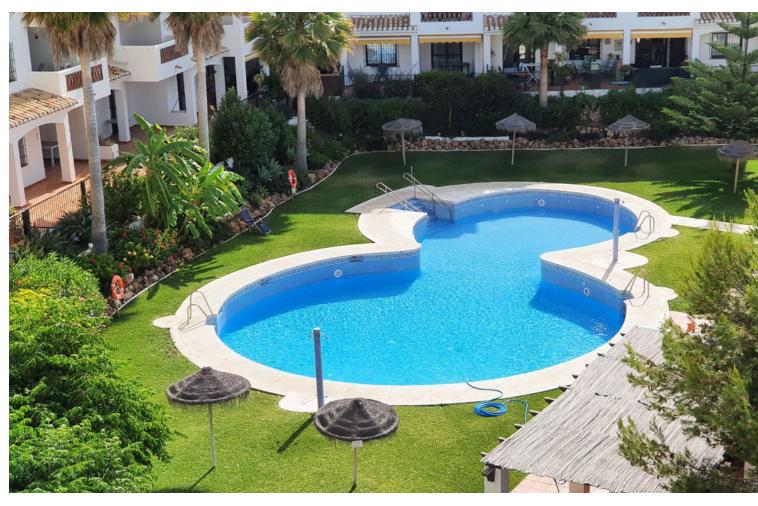

## Sales - Apartment - Benalmadena Costa 450.00€

Benalmadena Costa

**Apartment** 

Community: 1,140 EUR / year IBI: 920 EUR / year Rubbish: 172 EUR / year

3

2

118 m<sup>2</sup>

RARE ON THE BENALMADENA PROPERTY MARKET! Spacious apartment with panoramic sea views for sale in a beautiful, well-maintained Andalusian-style urbanisation just 10 minutes' walk from the seafront and the Benalmadena Costa beaches. This 118m2 property is located on the third floor (the fourth and top floor has only one penthouse) of this attractive and charming urbanisation. It comprises 3 bedrooms, 2 bathrooms, one of which is en suite, a semi-open fitted kitchen adjoining the large living/dining room which opens onto the 10m2 terrace, which is bathed in sunlight all day long and has uninterrupted views over the swimming pool, the sea and the coast of Benalmadena as well as the bay of Fuengirola. This property is sold with a locked-up garage for one car. The complex is in a quiet, pleasant residential area with a large supermarket, chemist, hairdresser and bazaar just 5 minutes' walk away, as well as an English international college. There are also several restaurants and bars in the vicinity. The urbanisation also has a barbecue area. A bus and taxi stop is a 5-minute walk away, as are a refreshment bar and a children's playground. Málaga airport is 20 minutes away by car and there is also a train stop nearby. The lively centre of Arroyo de la Miel is an 8-minute drive away.