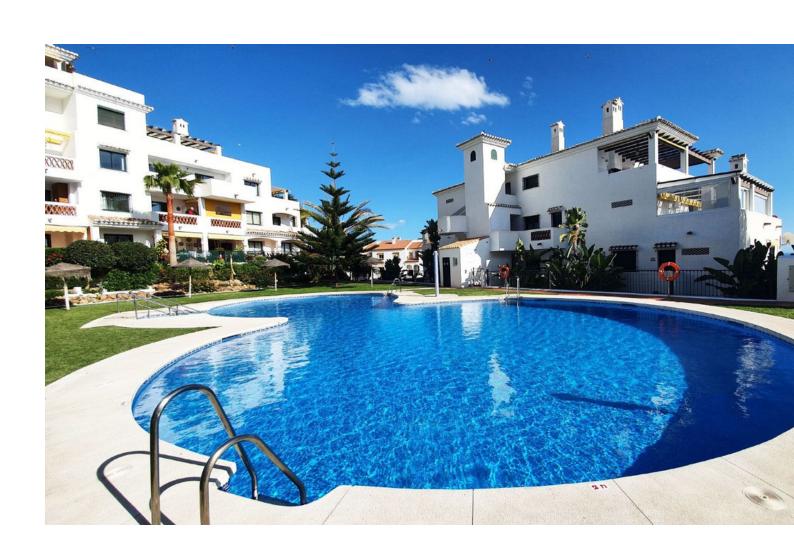

## Sales - Apartment - Benalmadena Costa 450.00€

Benalmadena Costa

**Apartment** 

Community: 1,140 EUR / year IBI: 920 EUR / year Rubbish: 172 EUR / year

3

2

118 m<sup>2</sup>

RARE ON THE BENALMADENA PROPERTY MARKET! Spacious apartment with panoramic sea views for sale in a beautiful, well-maintained Andalusian-style urbanisation just 10 minutes' walk from the seafront and the Benalmadena Costa beaches. This 118m2 property is located on the third floor (the fourth and top floor has only one penthouse) of this attractive and charming urbanisation. It comprises 3 bedrooms, 2 bathrooms, one of which is en suite, a semi-open fitted kitchen adjoining the large living/dining room which opens onto the 10m2 terrace, which is bathed in sunlight all day long and has uninterrupted views over the swimming pool, the sea and the coast of Benalmadena as well as the bay of Fuengirola. This property is sold with a locked-up garage for one car. The complex is in a quiet, pleasant residential area with a large supermarket, chemist, hairdresser and bazaar just 5 minutes' walk away, as well as an English international college. There are also several restaurants and bars in the vicinity. The urbanisation also has a barbecue area. A bus and taxi stop is a 5-minute walk away, as are a refreshment bar and a children's playground. Málaga airport is 20 minutes away by car and there is also a train stop nearby. The lively centre of Arroyo de la Miel is an 8-minute drive away.