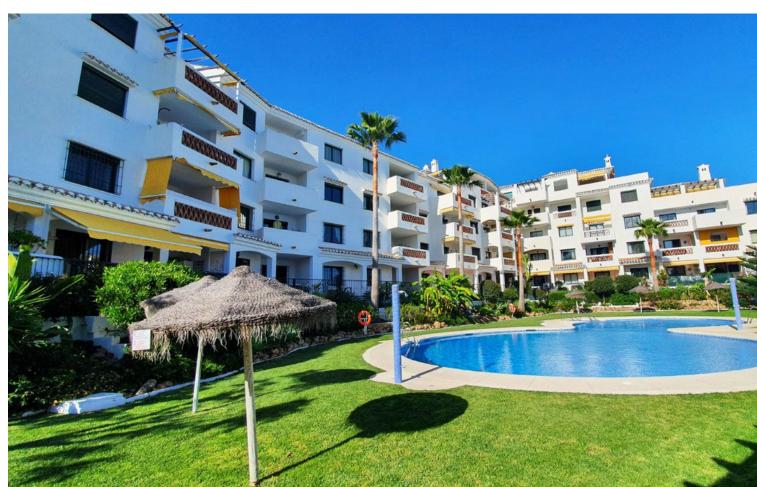

## Sales - Apartment - Benalmadena Costa 450.00€

Benalmadena Costa

**Apartment** 

Community: 1,140 EUR / year IBI: 920 EUR / year Rubbish: 172 EUR / year

3

2

118 m<sup>2</sup>

RARE ON THE BENALMADENA PROPERTY MARKET! Spacious apartment with panoramic sea views for sale in a beautiful, well-maintained Andalusian-style urbanisation just 10 minutes' walk from the seafront and the Benalmadena Costa beaches. This 118m2 property is located on the third floor (the fourth and top floor has only one penthouse) of this attractive and charming urbanisation. It comprises 3 bedrooms, 2 bathrooms, one of which is en suite, a semi-open fitted kitchen adjoining the large living/dining room which opens onto the 10m2 terrace, which is bathed in sunlight all day long and has uninterrupted views over the swimming pool, the sea and the coast of Benalmadena as well as the bay of Fuengirola. This property is sold with a locked-up garage for one car. The complex is in a quiet, pleasant residential area with a large supermarket, chemist, hairdresser and bazaar just 5 minutes' walk away, as well as an English international college. There are also several restaurants and bars in the vicinity. The urbanisation also has a barbecue area. A bus and taxi stop is a 5-minute walk away, as are a refreshment bar and a children's playground. Málaga airport is 20 minutes away by car and there is also a train stop nearby. The lively centre of Arroyo de la Miel is an 8-minute drive away.