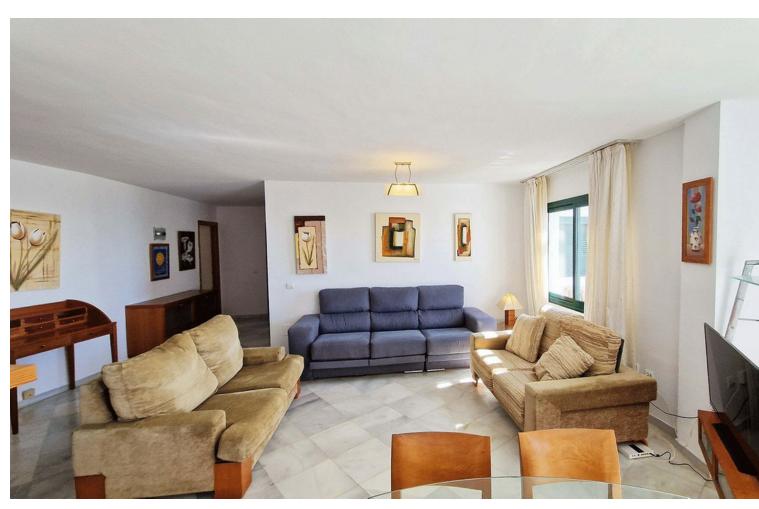

## Sales - Apartment - Benalmadena Costa 450.00€

Benalmadena Costa

**Apartment** 

Community: 1,140 EUR / year IBI: 920 EUR / year Rubbish: 172 EUR / year

3

2

118 m<sup>2</sup>

RARE ON THE BENALMADENA PROPERTY MARKET! Spacious apartment with panoramic sea views for sale in a beautiful, well-maintained Andalusian-style urbanisation just 10 minutes' walk from the seafront and the Benalmadena Costa beaches. This 118m2 property is located on the third floor (the fourth and top floor has only one penthouse) of this attractive and charming urbanisation. It comprises 3 bedrooms, 2 bathrooms, one of which is en suite, a semi-open fitted kitchen adjoining the large living/dining room which opens onto the 10m2 terrace, which is bathed in sunlight all day long and has uninterrupted views over the swimming pool, the sea and the coast of Benalmadena as well as the bay of Fuengirola. This property is sold with a locked-up garage for one car. The complex is in a quiet, pleasant residential area with a large supermarket, chemist, hairdresser and bazaar just 5 minutes' walk away, as well as an English international college. There are also several restaurants and bars in the vicinity. The urbanisation also has a barbecue area. A bus and taxi stop is a 5-minute walk away, as are a refreshment bar and a children's playground. Málaga airport is 20 minutes away by car and there is also a train stop nearby. The lively centre of Arroyo de la Miel is an 8-minute drive away.