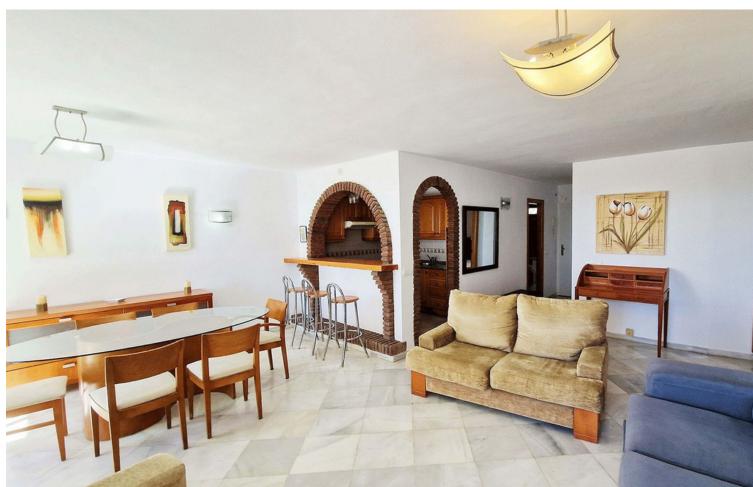

## Sales - Apartment - Benalmadena Costa 450.00€

Benalmadena Costa

**Apartment** 

Community: 1,140 EUR / year IBI: 920 EUR / year Rubbish: 172 EUR / year

3

2

118 m<sup>2</sup>

RARE ON THE BENALMADENA PROPERTY MARKET! Spacious apartment with panoramic sea views for sale in a beautiful, well-maintained Andalusian-style urbanisation just 10 minutes' walk from the seafront and the Benalmadena Costa beaches. This 118m2 property is located on the third floor (the fourth and top floor has only one penthouse) of this attractive and charming urbanisation. It comprises 3 bedrooms, 2 bathrooms, one of which is en suite, a semi-open fitted kitchen adjoining the large living/dining room which opens onto the 10m2 terrace, which is bathed in sunlight all day long and has uninterrupted views over the swimming pool, the sea and the coast of Benalmadena as well as the bay of Fuengirola. This property is sold with a locked-up garage for one car. The complex is in a quiet, pleasant residential area with a large supermarket, chemist, hairdresser and bazaar just 5 minutes' walk away, as well as an English international college. There are also several restaurants and bars in the vicinity. The urbanisation also has a barbecue area. A bus and taxi stop is a 5-minute walk away, as are a refreshment bar and a children's playground. Málaga airport is 20 minutes away by car and there is also a train stop nearby. The lively centre of Arroyo de la Miel is an 8-minute drive away.