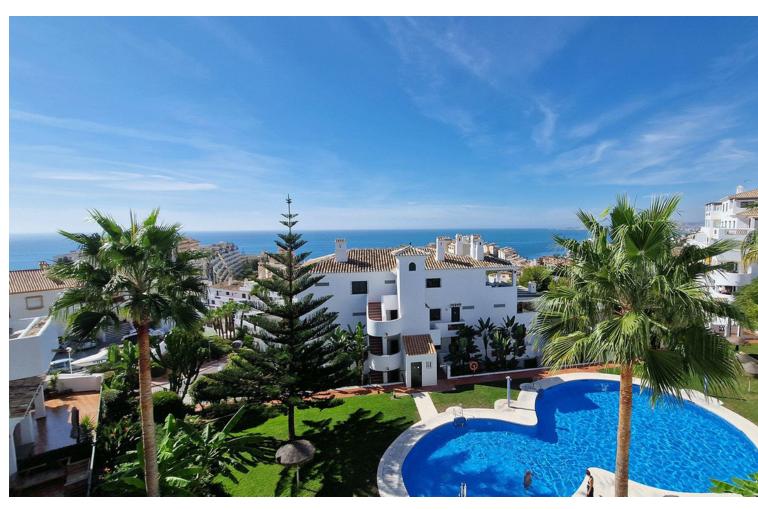

## Sales - Apartment - Benalmadena Costa 450.00€

Benalmadena Costa

**Apartment** 

Community: 1,140 EUR / year IBI: 920 EUR / year Rubbish: 172 EUR / year

3

2

118 m<sup>2</sup>

RARE ON THE BENALMADENA PROPERTY MARKET! Spacious apartment with panoramic sea views for sale in a beautiful, well-maintained Andalusian-style urbanisation just 10 minutes' walk from the seafront and the Benalmadena Costa beaches. This 118m2 property is located on the third floor (the fourth and top floor has only one penthouse) of this attractive and charming urbanisation. It comprises 3 bedrooms, 2 bathrooms, one of which is en suite, a semi-open fitted kitchen adjoining the large living/dining room which opens onto the 10m2 terrace, which is bathed in sunlight all day long and has uninterrupted views over the swimming pool, the sea and the coast of Benalmadena as well as the bay of Fuengirola. This property is sold with a locked-up garage for one car. The complex is in a quiet, pleasant residential area with a large supermarket, chemist, hairdresser and bazaar just 5 minutes' walk away, as well as an English international college. There are also several restaurants and bars in the vicinity. The urbanisation also has a barbecue area. A bus and taxi stop is a 5-minute walk away, as are a refreshment bar and a children's playground. Málaga airport is 20 minutes away by car and there is also a train stop nearby. The lively centre of Arroyo de la Miel is an 8-minute drive away.