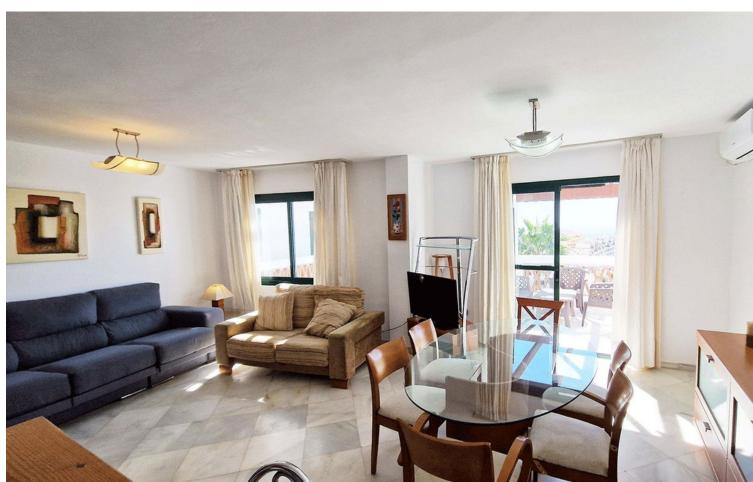

## Sales - Apartment - Benalmadena Costa 450.00€

Benalmadena Costa

**Apartment** 

Community: 1,140 EUR / year IBI: 920 EUR / year Rubbish: 172 EUR / year

3

2

118 m<sup>2</sup>

RARE ON THE BENALMADENA PROPERTY MARKET! Spacious apartment with panoramic sea views for sale in a beautiful, well-maintained Andalusian-style urbanisation just 10 minutes' walk from the seafront and the Benalmadena Costa beaches. This 118m2 property is located on the third floor (the fourth and top floor has only one penthouse) of this attractive and charming urbanisation. It comprises 3 bedrooms, 2 bathrooms, one of which is en suite, a semi-open fitted kitchen adjoining the large living/dining room which opens onto the 10m2 terrace, which is bathed in sunlight all day long and has uninterrupted views over the swimming pool, the sea and the coast of Benalmadena as well as the bay of Fuengirola. This property is sold with a locked-up garage for one car. The complex is in a quiet, pleasant residential area with a large supermarket, chemist, hairdresser and bazaar just 5 minutes' walk away, as well as an English international college. There are also several restaurants and bars in the vicinity. The urbanisation also has a barbecue area. A bus and taxi stop is a 5-minute walk away, as are a refreshment bar and a children's playground. Málaga airport is 20 minutes away by car and there is also a train stop nearby. The lively centre of Arroyo de la Miel is an 8-minute drive away.