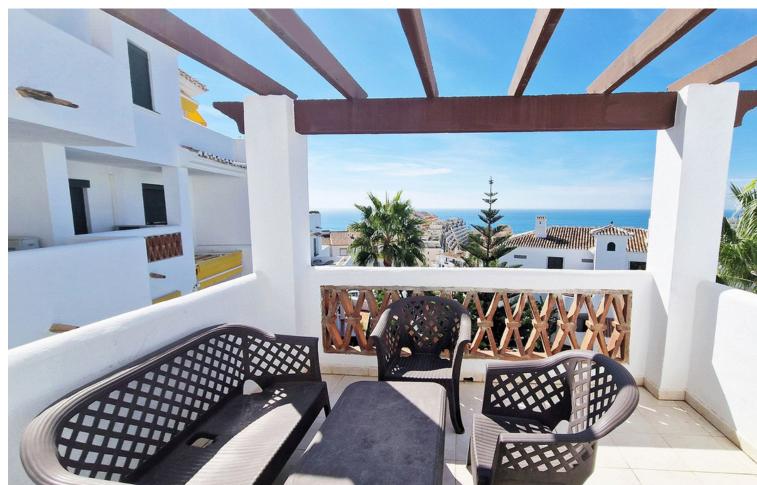

## Sales - Apartment - Benalmadena Costa 450.00€

Benalmadena Costa

**Apartment** 

Community: 1,140 EUR / year IBI: 920 EUR / year Rubbish: 172 EUR / year

3

2

118 m<sup>2</sup>

RARE ON THE BENALMADENA PROPERTY MARKET! Spacious apartment with panoramic sea views for sale in a beautiful, well-maintained Andalusian-style urbanisation just 10 minutes' walk from the seafront and the Benalmadena Costa beaches. This 118m2 property is located on the third floor (the fourth and top floor has only one penthouse) of this attractive and charming urbanisation. It comprises 3 bedrooms, 2 bathrooms, one of which is en suite, a semi-open fitted kitchen adjoining the large living/dining room which opens onto the 10m2 terrace, which is bathed in sunlight all day long and has uninterrupted views over the swimming pool, the sea and the coast of Benalmadena as well as the bay of Fuengirola. This property is sold with a locked-up garage for one car. The complex is in a quiet, pleasant residential area with a large supermarket, chemist, hairdresser and bazaar just 5 minutes' walk away, as well as an English international college. There are also several restaurants and bars in the vicinity. The urbanisation also has a barbecue area. A bus and taxi stop is a 5-minute walk away, as are a refreshment bar and a children's playground. Málaga airport is 20 minutes away by car and there is also a train stop nearby. The lively centre of Arroyo de la Miel is an 8-minute drive away.