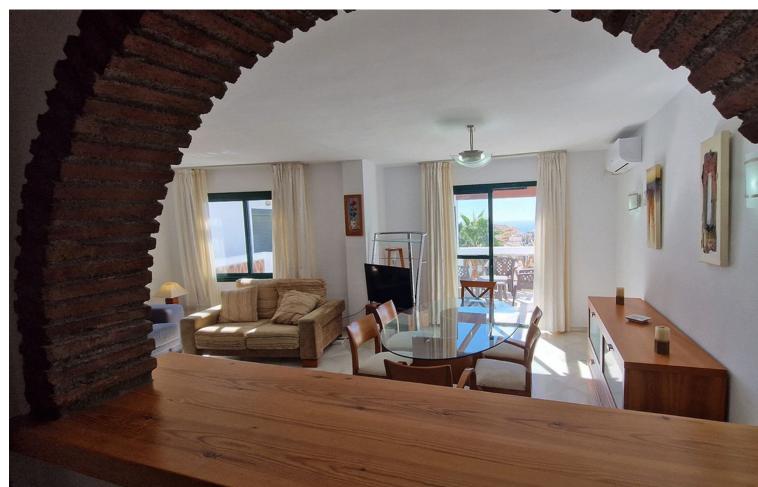

## Sales - Apartment - Benalmadena Costa 450.00€

Benalmadena Costa

**Apartment** 

Community: 1,140 EUR / year IBI: 920 EUR / year Rubbish: 172 EUR / year

3

2

118 m<sup>2</sup>

RARE ON THE BENALMADENA PROPERTY MARKET! Spacious apartment with panoramic sea views for sale in a beautiful, well-maintained Andalusian-style urbanisation just 10 minutes' walk from the seafront and the Benalmadena Costa beaches. This 118m2 property is located on the third floor (the fourth and top floor has only one penthouse) of this attractive and charming urbanisation. It comprises 3 bedrooms, 2 bathrooms, one of which is en suite, a semi-open fitted kitchen adjoining the large living/dining room which opens onto the 10m2 terrace, which is bathed in sunlight all day long and has uninterrupted views over the swimming pool, the sea and the coast of Benalmadena as well as the bay of Fuengirola. This property is sold with a locked-up garage for one car. The complex is in a quiet, pleasant residential area with a large supermarket, chemist, hairdresser and bazaar just 5 minutes' walk away, as well as an English international college. There are also several restaurants and bars in the vicinity. The urbanisation also has a barbecue area. A bus and taxi stop is a 5-minute walk away, as are a refreshment bar and a children's playground. Málaga airport is 20 minutes away by car and there is also a train stop nearby. The lively centre of Arroyo de la Miel is an 8-minute drive away.