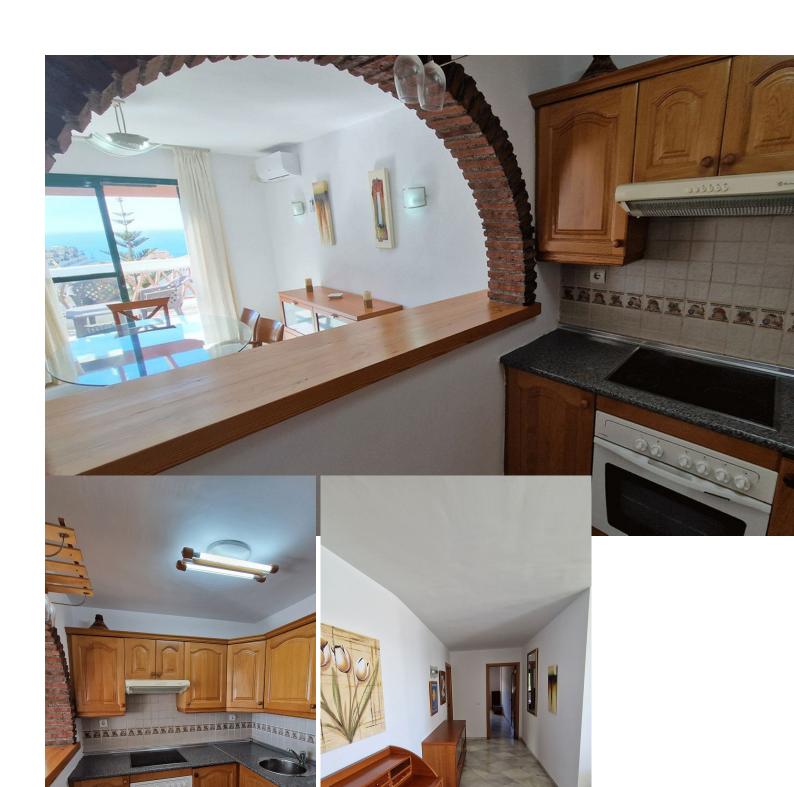

## Sales - Apartment - Benalmadena Costa 450.00€

Benalmadena Costa

**Apartment** 

Community: 1,140 EUR / year IBI: 920 EUR / year Rubbish: 172 EUR / year

3

2

118 m<sup>2</sup>

RARE ON THE BENALMADENA PROPERTY MARKET! Spacious apartment with panoramic sea views for sale in a beautiful, well-maintained Andalusian-style urbanisation just 10 minutes' walk from the seafront and the Benalmadena Costa beaches. This 118m2 property is located on the third floor (the fourth and top floor has only one penthouse) of this attractive and charming urbanisation. It comprises 3 bedrooms, 2 bathrooms, one of which is en suite, a semi-open fitted kitchen adjoining the large living/dining room which opens onto the 10m2 terrace, which is bathed in sunlight all day long and has uninterrupted views over the swimming pool, the sea and the coast of Benalmadena as well as the bay of Fuengirola. This property is sold with a locked-up garage for one car. The complex is in a quiet, pleasant residential area with a large supermarket, chemist, hairdresser and bazaar just 5 minutes' walk away, as well as an English international college. There are also several restaurants and bars in the vicinity. The urbanisation also has a barbecue area. A bus and taxi stop is a 5-minute walk away, as are a refreshment bar and a children's playground. Málaga airport is 20 minutes away by car and there is also a train stop nearby. The lively centre of Arroyo de la Miel is an 8-minute drive away.