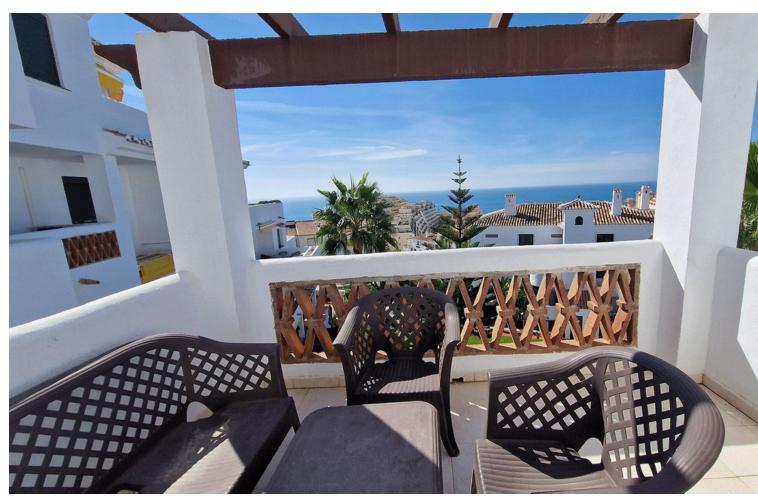

## Sales - Apartment - Benalmadena Costa 450.00€

Benalmadena Costa

**Apartment** 

Community: 1,140 EUR / year IBI: 920 EUR / year Rubbish: 172 EUR / year

3

2

118 m<sup>2</sup>

RARE ON THE BENALMADENA PROPERTY MARKET! Spacious apartment with panoramic sea views for sale in a beautiful, well-maintained Andalusian-style urbanisation just 10 minutes' walk from the seafront and the Benalmadena Costa beaches. This 118m2 property is located on the third floor (the fourth and top floor has only one penthouse) of this attractive and charming urbanisation. It comprises 3 bedrooms, 2 bathrooms, one of which is en suite, a semi-open fitted kitchen adjoining the large living/dining room which opens onto the 10m2 terrace, which is bathed in sunlight all day long and has uninterrupted views over the swimming pool, the sea and the coast of Benalmadena as well as the bay of Fuengirola. This property is sold with a locked-up garage for one car. The complex is in a quiet, pleasant residential area with a large supermarket, chemist, hairdresser and bazaar just 5 minutes' walk away, as well as an English international college. There are also several restaurants and bars in the vicinity. The urbanisation also has a barbecue area. A bus and taxi stop is a 5-minute walk away, as are a refreshment bar and a children's playground. Málaga airport is 20 minutes away by car and there is also a train stop nearby. The lively centre of Arroyo de la Miel is an 8-minute drive away.