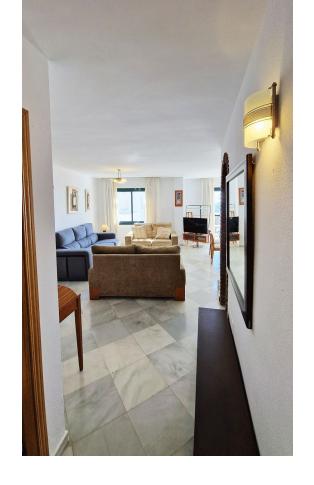

## Sales - Apartment - Benalmadena Costa 450.00€

Benalmadena Costa

**Apartment** 

Community: 1,140 EUR / year IBI: 920 EUR / year Rubbish: 172 EUR / year

3

2

118 m<sup>2</sup>

RARE ON THE BENALMADENA PROPERTY MARKET! Spacious apartment with panoramic sea views for sale in a beautiful, well-maintained Andalusian-style urbanisation just 10 minutes' walk from the seafront and the Benalmadena Costa beaches. This 118m2 property is located on the third floor (the fourth and top floor has only one penthouse) of this attractive and charming urbanisation. It comprises 3 bedrooms, 2 bathrooms, one of which is en suite, a semi-open fitted kitchen adjoining the large living/dining room which opens onto the 10m2 terrace, which is bathed in sunlight all day long and has uninterrupted views over the swimming pool, the sea and the coast of Benalmadena as well as the bay of Fuengirola. This property is sold with a locked-up garage for one car. The complex is in a quiet, pleasant residential area with a large supermarket, chemist, hairdresser and bazaar just 5 minutes' walk away, as well as an English international college. There are also several restaurants and bars in the vicinity. The urbanisation also has a barbecue area. A bus and taxi stop is a 5-minute walk away, as are a refreshment bar and a children's playground. Málaga airport is 20 minutes away by car and there is also a train stop nearby. The lively centre of Arroyo de la Miel is an 8-minute drive away.