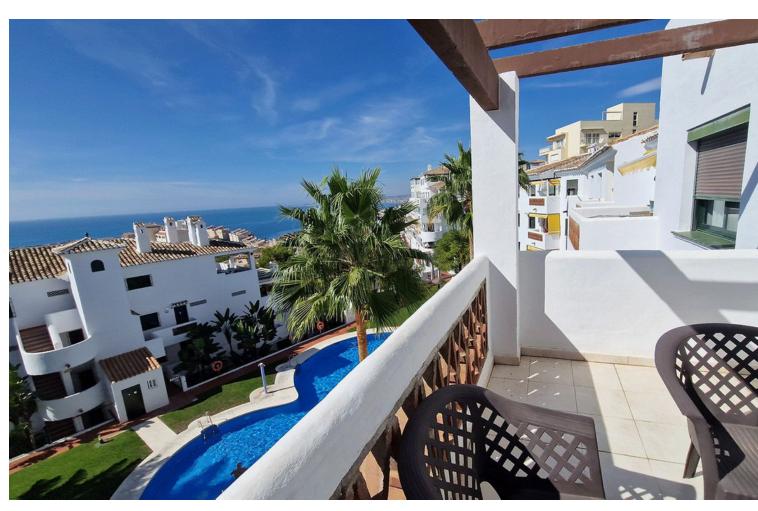

## Sales - Apartment - Benalmadena Costa 450.00€

Benalmadena Costa

**Apartment** 

Community: 1,140 EUR / year IBI: 920 EUR / year Rubbish: 172 EUR / year

3

2

118 m<sup>2</sup>

RARE ON THE BENALMADENA PROPERTY MARKET! Spacious apartment with panoramic sea views for sale in a beautiful, well-maintained Andalusian-style urbanisation just 10 minutes' walk from the seafront and the Benalmadena Costa beaches. This 118m2 property is located on the third floor (the fourth and top floor has only one penthouse) of this attractive and charming urbanisation. It comprises 3 bedrooms, 2 bathrooms, one of which is en suite, a semi-open fitted kitchen adjoining the large living/dining room which opens onto the 10m2 terrace, which is bathed in sunlight all day long and has uninterrupted views over the swimming pool, the sea and the coast of Benalmadena as well as the bay of Fuengirola. This property is sold with a locked-up garage for one car. The complex is in a quiet, pleasant residential area with a large supermarket, chemist, hairdresser and bazaar just 5 minutes' walk away, as well as an English international college. There are also several restaurants and bars in the vicinity. The urbanisation also has a barbecue area. A bus and taxi stop is a 5-minute walk away, as are a refreshment bar and a children's playground. Málaga airport is 20 minutes away by car and there is also a train stop nearby. The lively centre of Arroyo de la Miel is an 8-minute drive away.