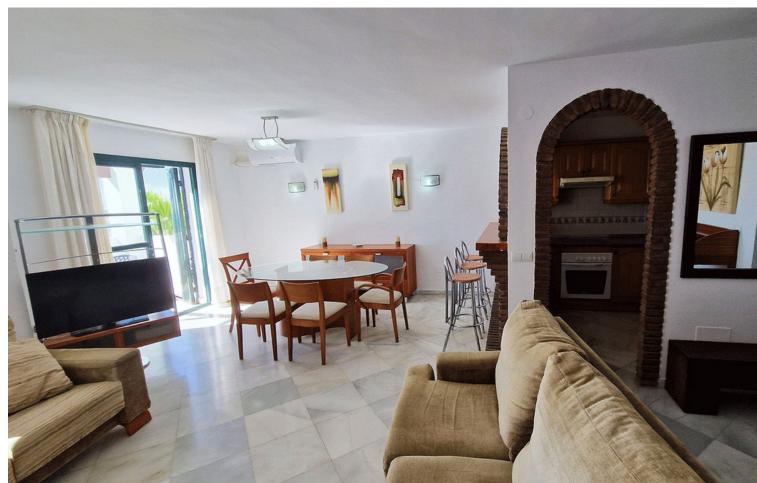

## Sales - Apartment - Benalmadena Costa 450.00€

Benalmadena Costa

**Apartment** 

Community: 1,140 EUR / year IBI: 920 EUR / year Rubbish: 172 EUR / year

3

2

118 m<sup>2</sup>

RARE ON THE BENALMADENA PROPERTY MARKET! Spacious apartment with panoramic sea views for sale in a beautiful, well-maintained Andalusian-style urbanisation just 10 minutes' walk from the seafront and the Benalmadena Costa beaches. This 118m2 property is located on the third floor (the fourth and top floor has only one penthouse) of this attractive and charming urbanisation. It comprises 3 bedrooms, 2 bathrooms, one of which is en suite, a semi-open fitted kitchen adjoining the large living/dining room which opens onto the 10m2 terrace, which is bathed in sunlight all day long and has uninterrupted views over the swimming pool, the sea and the coast of Benalmadena as well as the bay of Fuengirola. This property is sold with a locked-up garage for one car. The complex is in a quiet, pleasant residential area with a large supermarket, chemist, hairdresser and bazaar just 5 minutes' walk away, as well as an English international college. There are also several restaurants and bars in the vicinity. The urbanisation also has a barbecue area. A bus and taxi stop is a 5-minute walk away, as are a refreshment bar and a children's playground. Málaga airport is 20 minutes away by car and there is also a train stop nearby. The lively centre of Arroyo de la Miel is an 8-minute drive away.