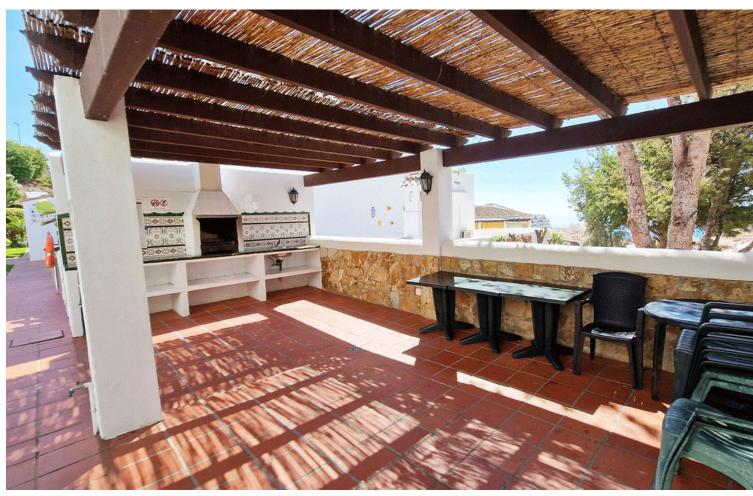

## Sales - Apartment - Benalmadena Costa 450.00€

Benalmadena Costa

**Apartment** 

Community: 1,140 EUR / year IBI: 920 EUR / year Rubbish: 172 EUR / year

3

2

118 m<sup>2</sup>

RARE ON THE BENALMADENA PROPERTY MARKET! Spacious apartment with panoramic sea views for sale in a beautiful, well-maintained Andalusian-style urbanisation just 10 minutes' walk from the seafront and the Benalmadena Costa beaches. This 118m2 property is located on the third floor (the fourth and top floor has only one penthouse) of this attractive and charming urbanisation. It comprises 3 bedrooms, 2 bathrooms, one of which is en suite, a semi-open fitted kitchen adjoining the large living/dining room which opens onto the 10m2 terrace, which is bathed in sunlight all day long and has uninterrupted views over the swimming pool, the sea and the coast of Benalmadena as well as the bay of Fuengirola. This property is sold with a locked-up garage for one car. The complex is in a quiet, pleasant residential area with a large supermarket, chemist, hairdresser and bazaar just 5 minutes' walk away, as well as an English international college. There are also several restaurants and bars in the vicinity. The urbanisation also has a barbecue area. A bus and taxi stop is a 5-minute walk away, as are a refreshment bar and a children's playground. Málaga airport is 20 minutes away by car and there is also a train stop nearby. The lively centre of Arroyo de la Miel is an 8-minute drive away.