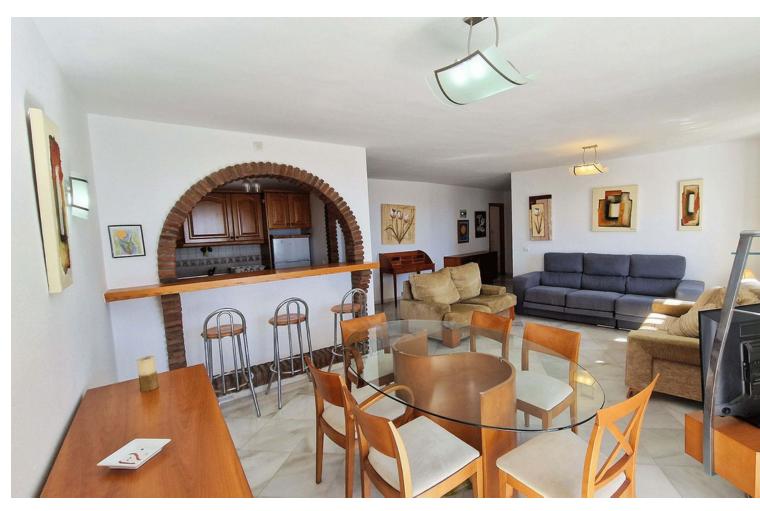

## Sales - Apartment - Benalmadena Costa 450.00€

Benalmadena Costa

**Apartment** 

Community: 1,140 EUR / year IBI: 920 EUR / year Rubbish: 172 EUR / year

3

2

118 m<sup>2</sup>

RARE ON THE BENALMADENA PROPERTY MARKET! Spacious apartment with panoramic sea views for sale in a beautiful, well-maintained Andalusian-style urbanisation just 10 minutes' walk from the seafront and the Benalmadena Costa beaches. This 118m2 property is located on the third floor (the fourth and top floor has only one penthouse) of this attractive and charming urbanisation. It comprises 3 bedrooms, 2 bathrooms, one of which is en suite, a semi-open fitted kitchen adjoining the large living/dining room which opens onto the 10m2 terrace, which is bathed in sunlight all day long and has uninterrupted views over the swimming pool, the sea and the coast of Benalmadena as well as the bay of Fuengirola. This property is sold with a locked-up garage for one car. The complex is in a quiet, pleasant residential area with a large supermarket, chemist, hairdresser and bazaar just 5 minutes' walk away, as well as an English international college. There are also several restaurants and bars in the vicinity. The urbanisation also has a barbecue area. A bus and taxi stop is a 5-minute walk away, as are a refreshment bar and a children's playground. Málaga airport is 20 minutes away by car and there is also a train stop nearby. The lively centre of Arroyo de la Miel is an 8-minute drive away.