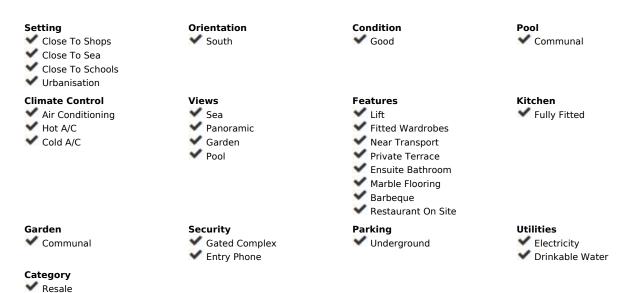

## Sales - Apartment - Benalmadena Costa 450.00€

Benalmadena Costa

**Apartment** 

Community: 1,140 EUR / year IBI: 920 EUR / year Rubbish: 172 EUR / year

3

2

118 m<sup>2</sup>

RARE ON THE BENALMADENA PROPERTY MARKET! Spacious apartment with panoramic sea views for sale in a beautiful, well-maintained Andalusian-style urbanisation just 10 minutes' walk from the seafront and the Benalmadena Costa beaches. This 118m2 property is located on the third floor (the fourth and top floor has only one penthouse) of this attractive and charming urbanisation. It comprises 3 bedrooms, 2 bathrooms, one of which is en suite, a semi-open fitted kitchen adjoining the large living/dining room which opens onto the 10m2 terrace, which is bathed in sunlight all day long and has uninterrupted views over the swimming pool, the sea and the coast of Benalmadena as well as the bay of Fuengirola. This property is sold with a locked-up garage for one car. The complex is in a quiet, pleasant residential area with a large supermarket, chemist, hairdresser and bazaar just 5 minutes' walk away, as well as an English international college. There are also several restaurants and bars in the vicinity. The urbanisation also has a barbecue area. A bus and taxi stop is a 5-minute walk away, as are a refreshment bar and a children's playground. Málaga airport is 20 minutes away by car and there is also a train stop nearby. The lively centre of Arroyo de la Miel is an 8-minute drive away.