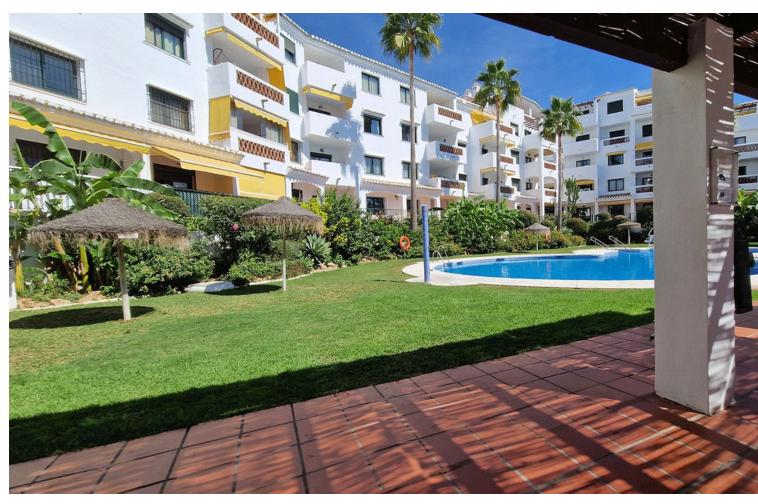

## Sales - Apartment - Benalmadena Costa 450.00€

Benalmadena Costa

**Apartment** 

Community: 1,140 EUR / year IBI: 920 EUR / year Rubbish: 172 EUR / year

3

2

118 m<sup>2</sup>

RARE ON THE BENALMADENA PROPERTY MARKET! Spacious apartment with panoramic sea views for sale in a beautiful, well-maintained Andalusian-style urbanisation just 10 minutes' walk from the seafront and the Benalmadena Costa beaches. This 118m2 property is located on the third floor (the fourth and top floor has only one penthouse) of this attractive and charming urbanisation. It comprises 3 bedrooms, 2 bathrooms, one of which is en suite, a semi-open fitted kitchen adjoining the large living/dining room which opens onto the 10m2 terrace, which is bathed in sunlight all day long and has uninterrupted views over the swimming pool, the sea and the coast of Benalmadena as well as the bay of Fuengirola. This property is sold with a locked-up garage for one car. The complex is in a quiet, pleasant residential area with a large supermarket, chemist, hairdresser and bazaar just 5 minutes' walk away, as well as an English international college. There are also several restaurants and bars in the vicinity. The urbanisation also has a barbecue area. A bus and taxi stop is a 5-minute walk away, as are a refreshment bar and a children's playground. Málaga airport is 20 minutes away by car and there is also a train stop nearby. The lively centre of Arroyo de la Miel is an 8-minute drive away.