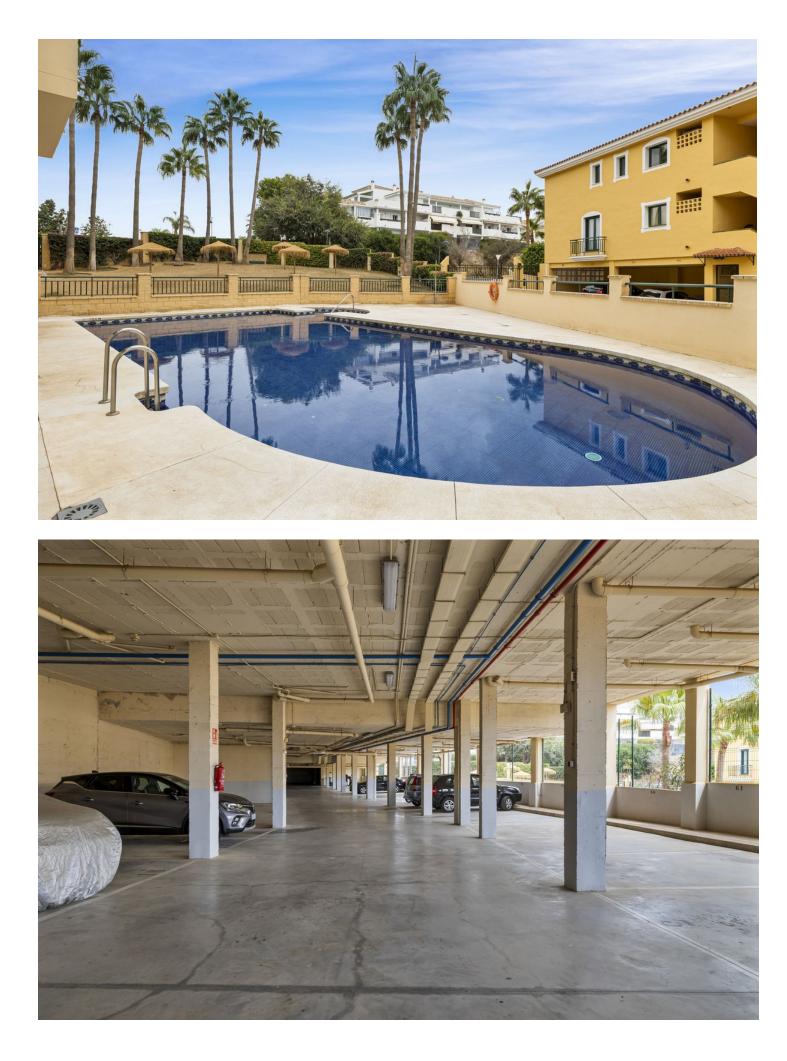

## Apartment

Welcome to your dream home in the highly sought-after gated community of Las Azaleas, nestled in the picturesque Finca Dona Maria, Torrequebrada, Benalmadena. This spacious 77 m<sup>2</sup> apartment boasts a large covered terrace that offers breathtaking views of the sparkling Mediterranean Sea-an ideal setting for enjoying the endless Andalusian summers. Property Features: \*Bright and Open Layout: The apartment features a generous living room and two comfortable bedrooms, all with direct access to the expansive terrace, perfect for alfresco dining or simply soaking in the stunning vistas. \*Luxurious Master Suite: The master bedroom includes an ensuite bathroom equipped with a sink, toilet, bidet, and a relaxing bathtub, ensuring a private oasis to unwind. \*Additional Bathroom: A second bathroom features a modern sink, toilet, and a convenient walk-in shower, ideal for guests. \*Elegant Design: Enjoy the sophistication of cream marble flooring throughout, complemented by built-in wardrobes for ample storage. Community Amenities: \*Well-Maintained Grounds: The communal areas are beautifully landscaped and well-kept, creating a serene environment for residents. \*Saltwater Pool: Take a dip in the refreshing saltwater pool, perfect for those warm sunny days. Prime Location: \*Situated just 1.2 km from the sandy beaches of Benalmadena Costa, this property offers both tranquility and convenience. Additional Details: \*Parking: Two underground parking spaces are included in the price. \*Storage room \*Accessibility: Located on the 1st floor, the building features both stairs and a lift, with only four stories in total. Don't miss your chance to own this beautiful apartment in a prime location! Schedule a viewing today and experience coastal living at its finest.