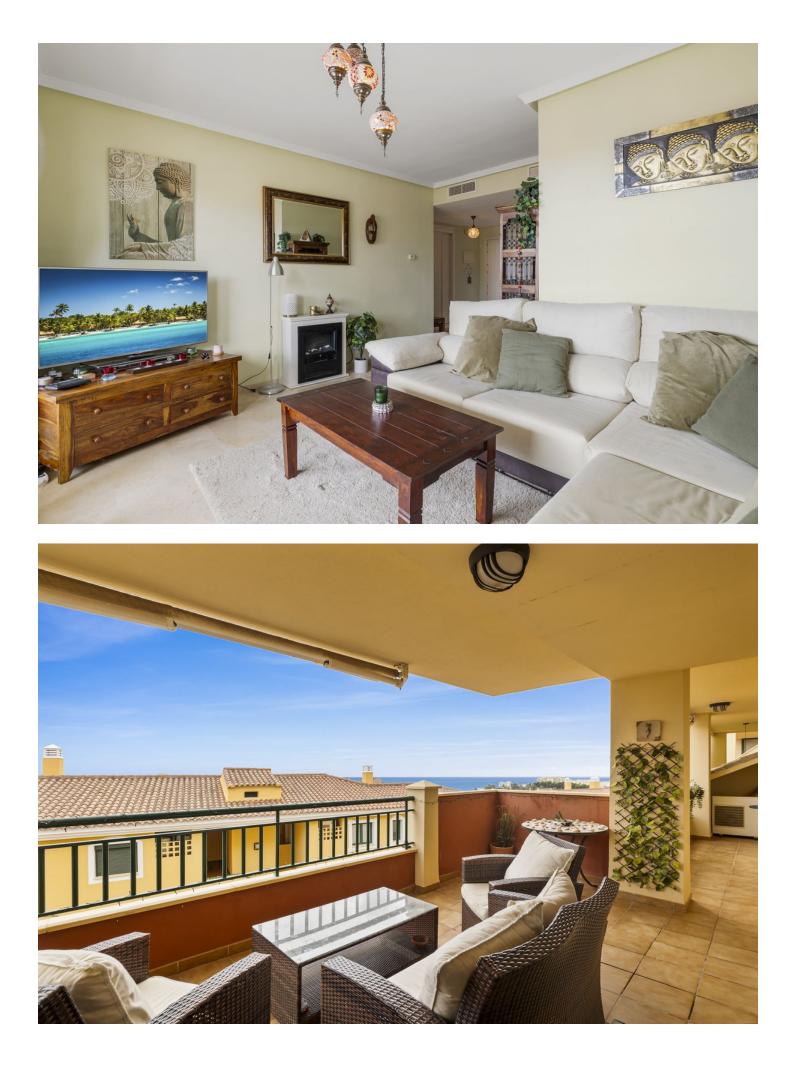

## Apartment

Welcome to your dream home in the highly sought-after gated community of Las Azaleas, nestled in the picturesque Finca Dona Maria, Torrequebrada, Benalmadena. This spacious 77 m<sup>2</sup> apartment boasts a large covered terrace that offers breathtaking views of the sparkling Mediterranean Sea-an ideal setting for enjoying the endless Andalusian summers. Property Features: \*Bright and Open Layout: The apartment features a generous living room and two comfortable bedrooms, all with direct access to the expansive terrace, perfect for alfresco dining or simply soaking in the stunning vistas. \*Luxurious Master Suite: The master bedroom includes an ensuite bathroom equipped with a sink, toilet, bidet, and a relaxing bathtub, ensuring a private oasis to unwind. \*Additional Bathroom: A second bathroom features a modern sink, toilet, and a convenient walk-in shower, ideal for guests. \*Elegant Design: Enjoy the sophistication of cream marble flooring throughout, complemented by built-in wardrobes for ample storage. Community Amenities: \*Well-Maintained Grounds: The communal areas are beautifully landscaped and well-kept, creating a serene environment for residents. \*Saltwater Pool: Take a dip in the refreshing saltwater pool, perfect for those warm sunny days. Prime Location: \*Situated just 1.2 km from the sandy beaches of Benalmadena Costa, this property offers both tranquility and convenience. Additional Details: \*Parking: Two underground parking spaces are included in the price. \*Storage room \*Accessibility: Located on the 1st floor, the building features both stairs and a lift, with only four stories in total. Don't miss your chance to own this beautiful apartment in a prime location! Schedule a viewing today and experience coastal living at its finest.