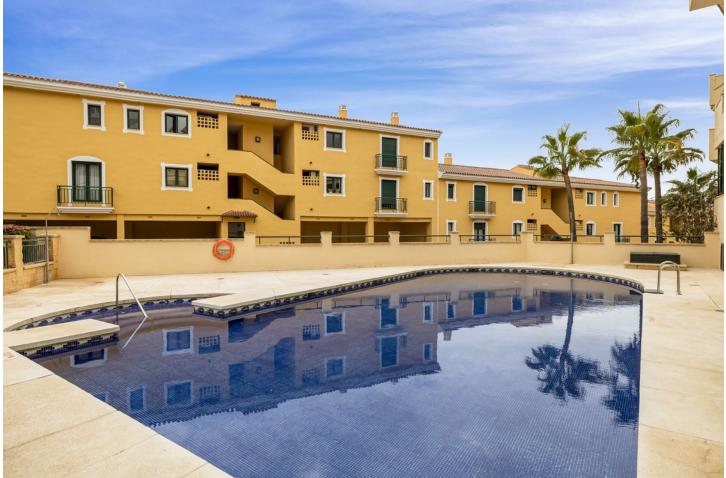

## Apartment

Welcome to your dream home in the highly sought-after gated community of Las Azaleas, nestled in the picturesque Finca Dona Maria, Torrequebrada, Benalmadena. This spacious 77 m<sup>2</sup> apartment boasts a large covered terrace that offers breathtaking views of the sparkling Mediterranean Sea-an ideal setting for enjoying the endless Andalusian summers. Property Features: \*Bright and Open Layout: The apartment features a generous living room and two comfortable bedrooms, all with direct access to the expansive terrace, perfect for alfresco dining or simply soaking in the stunning vistas. \*Luxurious Master Suite: The master bedroom includes an ensuite bathroom equipped with a sink, toilet, bidet, and a relaxing bathtub, ensuring a private oasis to unwind. \*Additional Bathroom: A second bathroom features a modern sink, toilet, and a convenient walk-in shower, ideal for guests. \*Elegant Design: Enjoy the sophistication of cream marble flooring throughout, complemented by built-in wardrobes for ample storage. Community Amenities: \*Well-Maintained Grounds: The communal areas are beautifully landscaped and well-kept, creating a serene environment for residents. \*Saltwater Pool: Take a dip in the refreshing saltwater pool, perfect for those warm sunny days. Prime Location: \*Situated just 1.2 km from the sandy beaches of Benalmadena Costa, this property offers both tranquility and convenience. Additional Details: \*Parking: Two underground parking spaces are included in the price. \*Storage room \*Accessibility: Located on the 1st floor, the building features both stairs and a lift, with only four stories in total. Don't miss your chance to own this beautiful apartment in a prime location! Schedule a viewing today and experience coastal living at its finest.