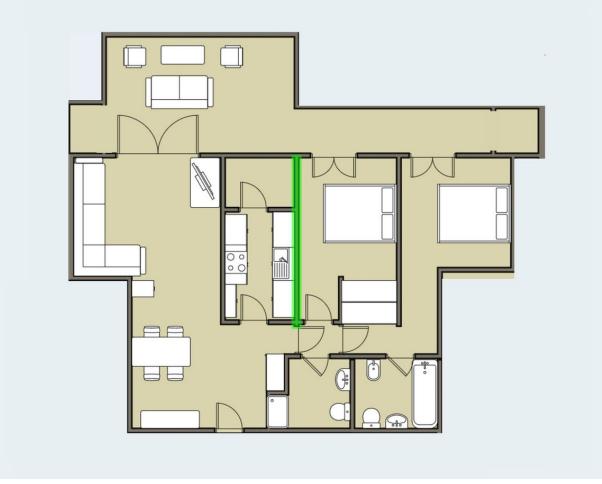

## Apartment

Welcome to your dream home in the highly sought-after gated community of Las Azaleas, nestled in the picturesque Finca Dona Maria, Torrequebrada, Benalmadena. This spacious 77 m<sup>2</sup> apartment boasts a large covered terrace that offers breathtaking views of the sparkling Mediterranean Sea-an ideal setting for enjoying the endless Andalusian summers. Property Features: \*Bright and Open Layout: The apartment features a generous living room and two comfortable bedrooms, all with direct access to the expansive terrace, perfect for alfresco dining or simply soaking in the stunning vistas. \*Luxurious Master Suite: The master bedroom includes an ensuite bathroom equipped with a sink, toilet, bidet, and a relaxing bathtub, ensuring a private oasis to unwind. \*Additional Bathroom: A second bathroom features a modern sink, toilet, and a convenient walk-in shower, ideal for guests. \*Elegant Design: Enjoy the sophistication of cream marble flooring throughout, complemented by built-in wardrobes for ample storage. Community Amenities: \*Well-Maintained Grounds: The communal areas are beautifully landscaped and well-kept, creating a serene environment for residents. \*Saltwater Pool: Take a dip in the refreshing saltwater pool, perfect for those warm sunny days. Prime Location: \*Situated just 1.2 km from the sandy beaches of Benalmadena Costa, this property offers both tranquility and convenience. Additional Details: \*Parking: Two underground parking spaces are included in the price. \*Storage room \*Accessibility: Located on the 1st floor, the building features both stairs and a lift, with only four stories in total. Don't miss your chance to own this beautiful apartment in a prime location! Schedule a viewing today and experience coastal living at its finest.