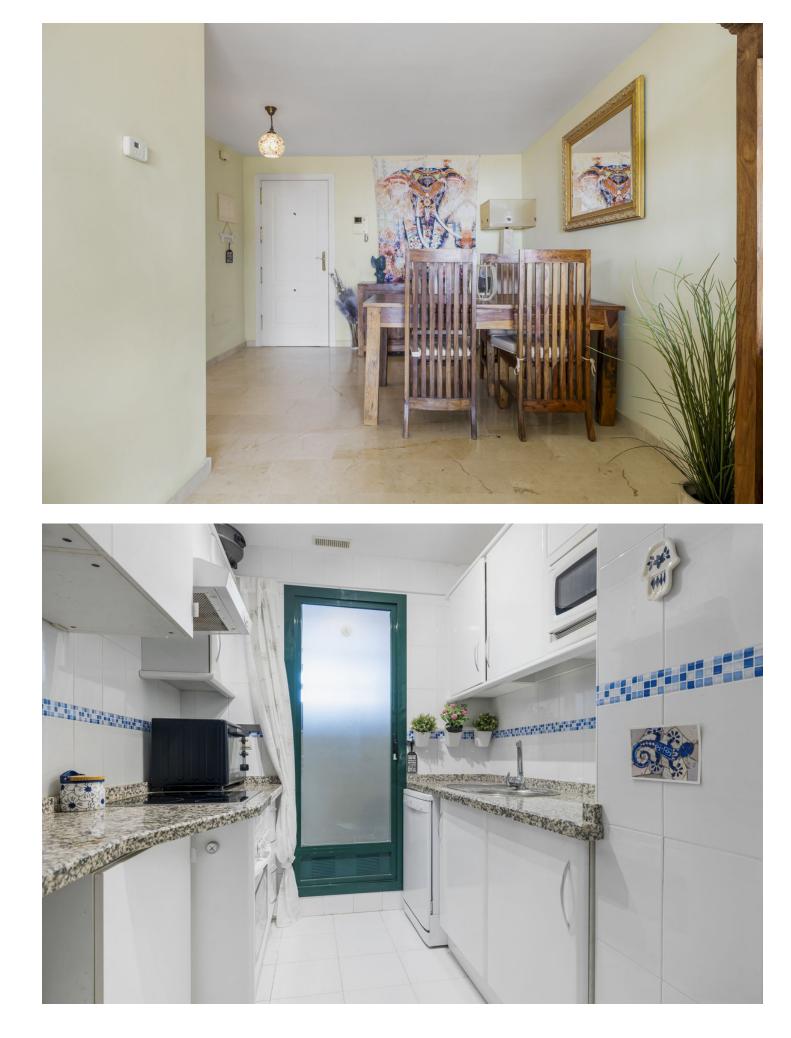

## Apartment

Welcome to your dream home in the highly sought-after gated community of Las Azaleas, nestled in the picturesque Finca Dona Maria, Torrequebrada, Benalmadena. This spacious 77 m<sup>2</sup> apartment boasts a large covered terrace that offers breathtaking views of the sparkling Mediterranean Sea-an ideal setting for enjoying the endless Andalusian summers. Property Features: \*Bright and Open Layout: The apartment features a generous living room and two comfortable bedrooms, all with direct access to the expansive terrace, perfect for alfresco dining or simply soaking in the stunning vistas. \*Luxurious Master Suite: The master bedroom includes an ensuite bathroom equipped with a sink, toilet, bidet, and a relaxing bathtub, ensuring a private oasis to unwind. \*Additional Bathroom: A second bathroom features a modern sink, toilet, and a convenient walk-in shower, ideal for guests. \*Elegant Design: Enjoy the sophistication of cream marble flooring throughout, complemented by built-in wardrobes for ample storage. Community Amenities: \*Well-Maintained Grounds: The communal areas are beautifully landscaped and well-kept, creating a serene environment for residents. \*Saltwater Pool: Take a dip in the refreshing saltwater pool, perfect for those warm sunny days. Prime Location: \*Situated just 1.2 km from the sandy beaches of Benalmadena Costa, this property offers both tranquility and convenience. Additional Details: \*Parking: Two underground parking spaces are included in the price. \*Storage room \*Accessibility: Located on the 1st floor, the building features both stairs and a lift, with only four stories in total. Don't miss your chance to own this beautiful apartment in a prime location! Schedule a viewing today and experience coastal living at its finest.