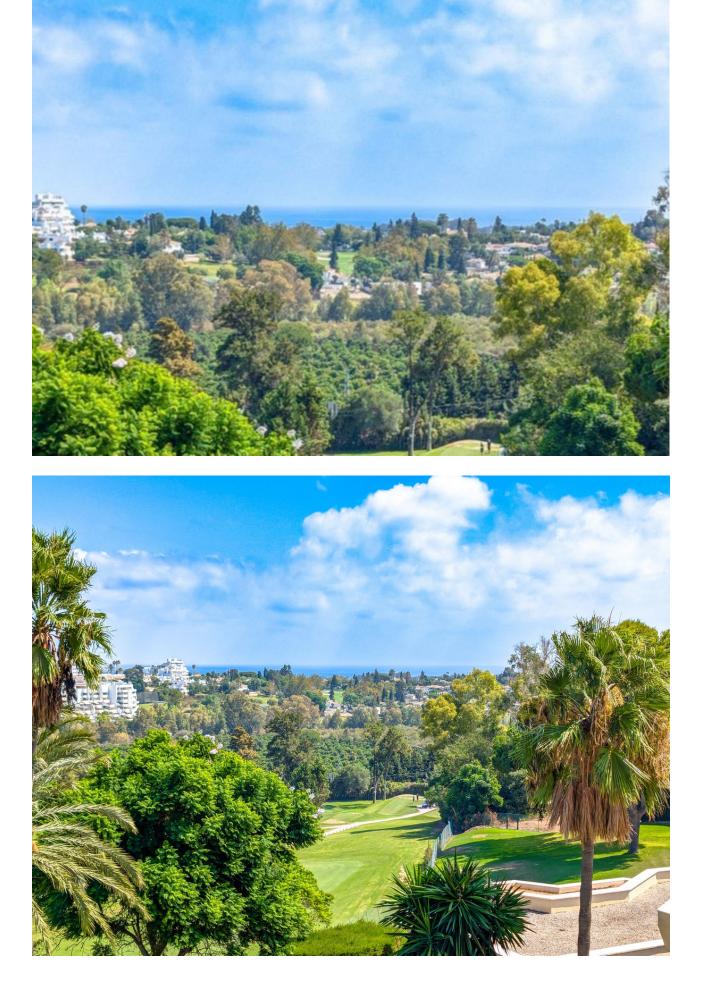

## Rubbish: 60 EUR / year

3

100 m2

2 bedroom corner apartment in one of Atalaya's most desirable urbanisations next to the Atalaya Golf Club. The apartment is in the final stages of renovation and can be finished according to taste with the last extras, doors, kitchen and bathroom equipment. Consisting of 2 bedrooms and 3 bathrooms spread over 100sqm living area, 2 balconies with a total area of 48sqm with south / east orientation. The apartment is located in a private and secure community with a communal pool, garden and communal parking for all the owners next to the Atalaya Golf Club. The apartment consists of a sunny living / dining room with access to the private terrace with panoramic views of the golf course, the sea and the mountain "La Concha". Breathtaking view in a beautiful location! Hot water and electricity are included in the community fees.