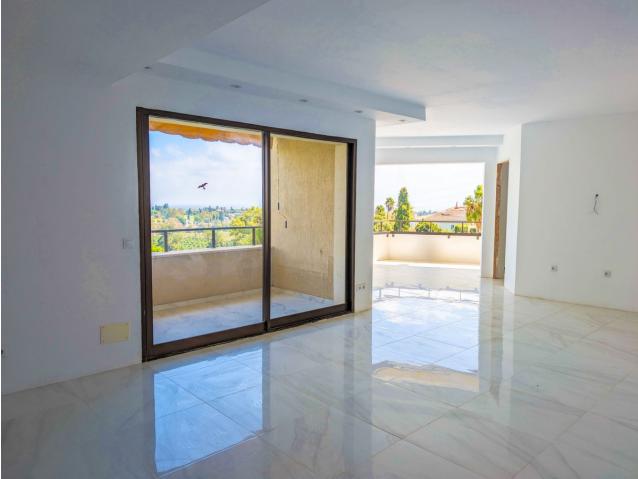

## Rubbish: 60 EUR / year

3

100 m2

2 bedroom corner apartment in one of Atalaya's most desirable urbanisations next to the Atalaya Golf Club. The apartment is in the final stages of renovation and can be finished according to taste with the last extras, doors, kitchen and bathroom equipment. Consisting of 2 bedrooms and 3 bathrooms spread over 100sqm living area, 2 balconies with a total area of 48sqm with south / east orientation. The apartment is located in a private and secure community with a communal pool, garden and communal parking for all the owners next to the Atalaya Golf Club. The apartment consists of a sunny living / dining room with access to the private terrace with panoramic views of the golf course, the sea and the mountain "La Concha". Breathtaking view in a beautiful location! Hot water and electricity are included in the community fees.