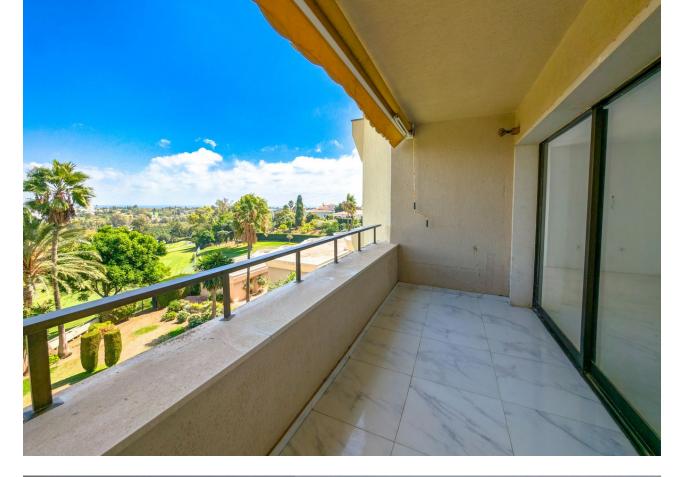

## Rubbish: 60 EUR / year

3

100 m2

2 bedroom corner apartment in one of Atalaya's most desirable urbanisations next to the Atalaya Golf Club. The apartment is in the final stages of renovation and can be finished according to taste with the last extras, doors, kitchen and bathroom equipment. Consisting of 2 bedrooms and 3 bathrooms spread over 100sqm living area, 2 balconies with a total area of 48sqm with south / east orientation. The apartment is located in a private and secure community with a communal pool, garden and communal parking for all the owners next to the Atalaya Golf Club. The apartment consists of a sunny living / dining room with access to the private terrace with panoramic views of the golf course, the sea and the mountain "La Concha". Breathtaking view in a beautiful location! Hot water and electricity are included in the community fees.