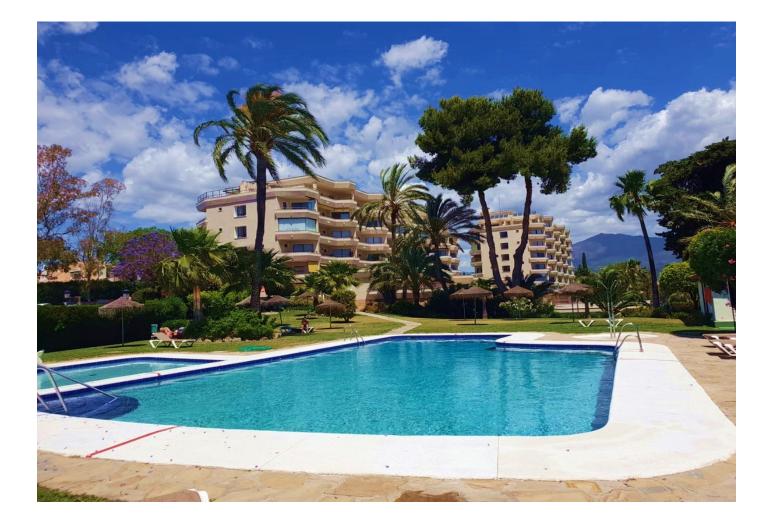

## Rubbish: 60 EUR / year

3

100 m2

2 bedroom corner apartment in one of Atalaya's most desirable urbanisations next to the Atalaya Golf Club. The apartment is in the final stages of renovation and can be finished according to taste with the last extras, doors, kitchen and bathroom equipment. Consisting of 2 bedrooms and 3 bathrooms spread over 100sqm living area, 2 balconies with a total area of 48sqm with south / east orientation. The apartment is located in a private and secure community with a communal pool, garden and communal parking for all the owners next to the Atalaya Golf Club. The apartment consists of a sunny living / dining room with access to the private terrace with panoramic views of the golf course, the sea and the mountain "La Concha". Breathtaking view in a beautiful location! Hot water and electricity are included in the community fees.