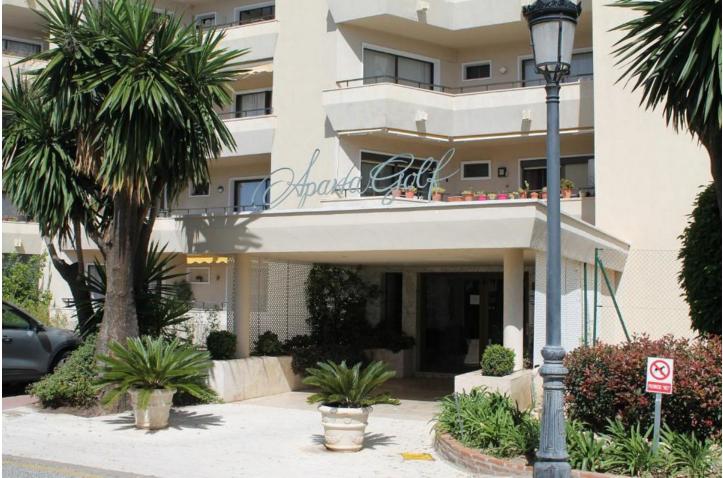

## Rubbish: 60 EUR / year

3

100 m2

2 bedroom corner apartment in one of Atalaya's most desirable urbanisations next to the Atalaya Golf Club. The apartment is in the final stages of renovation and can be finished according to taste with the last extras, doors, kitchen and bathroom equipment. Consisting of 2 bedrooms and 3 bathrooms spread over 100sqm living area, 2 balconies with a total area of 48sqm with south / east orientation. The apartment is located in a private and secure community with a communal pool, garden and communal parking for all the owners next to the Atalaya Golf Club. The apartment consists of a sunny living / dining room with access to the private terrace with panoramic views of the golf course, the sea and the mountain "La Concha". Breathtaking view in a beautiful location! Hot water and electricity are included in the community fees.