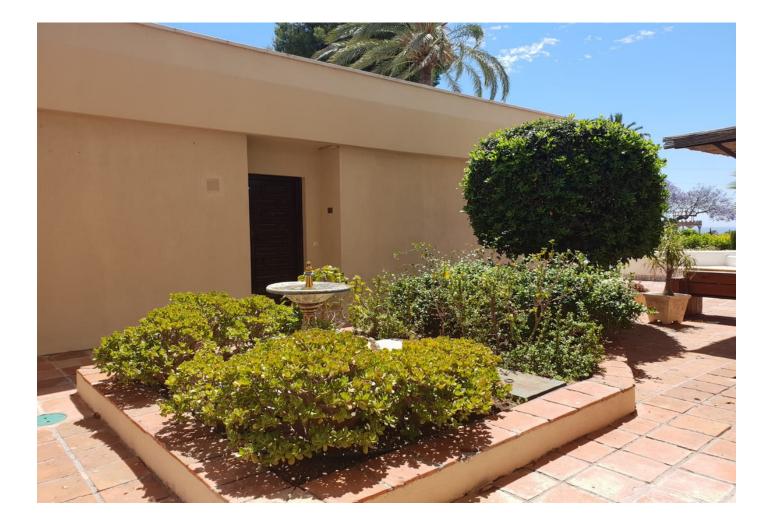

## Rubbish: 60 EUR / year

3

100 m2

2 bedroom corner apartment in one of Atalaya's most desirable urbanisations next to the Atalaya Golf Club. The apartment is in the final stages of renovation and can be finished according to taste with the last extras, doors, kitchen and bathroom equipment. Consisting of 2 bedrooms and 3 bathrooms spread over 100sqm living area, 2 balconies with a total area of 48sqm with south / east orientation. The apartment is located in a private and secure community with a communal pool, garden and communal parking for all the owners next to the Atalaya Golf Club. The apartment consists of a sunny living / dining room with access to the private terrace with panoramic views of the golf course, the sea and the mountain "La Concha". Breathtaking view in a beautiful location! Hot water and electricity are included in the community fees.