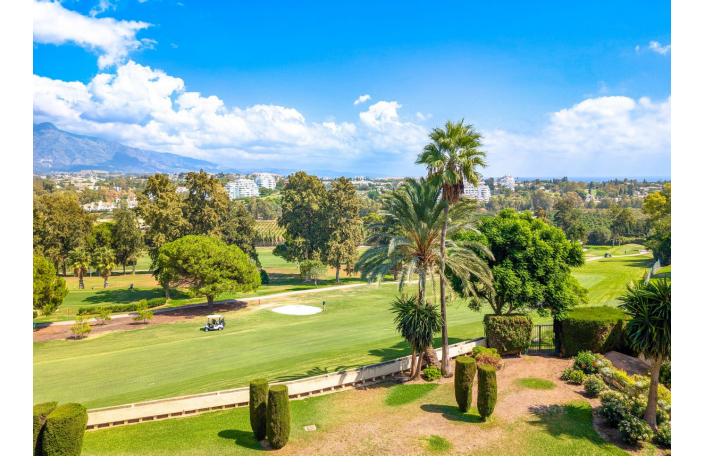

## Rubbish: 60 EUR / year

3

100 m2

2 bedroom corner apartment in one of Atalaya's most desirable urbanisations next to the Atalaya Golf Club. The apartment is in the final stages of renovation and can be finished according to taste with the last extras, doors, kitchen and bathroom equipment. Consisting of 2 bedrooms and 3 bathrooms spread over 100sqm living area, 2 balconies with a total area of 48sqm with south / east orientation. The apartment is located in a private and secure community with a communal pool, garden and communal parking for all the owners next to the Atalaya Golf Club. The apartment consists of a sunny living / dining room with access to the private terrace with panoramic views of the golf course, the sea and the mountain "La Concha". Breathtaking view in a beautiful location! Hot water and electricity are included in the community fees.