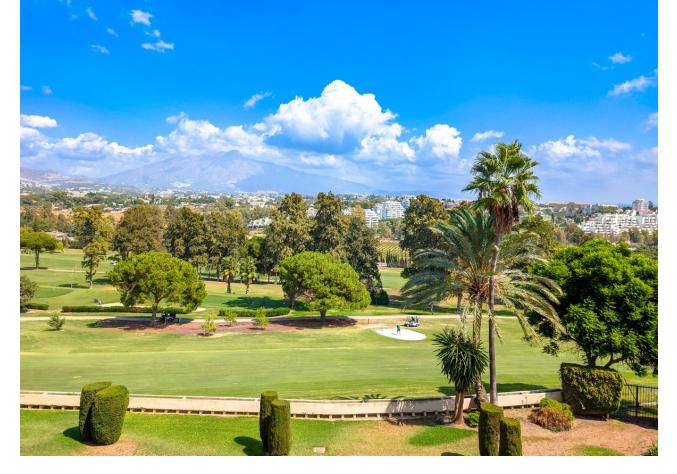

## Rubbish: 60 EUR / year

3

100 m2

2 bedroom corner apartment in one of Atalaya's most desirable urbanisations next to the Atalaya Golf Club. The apartment is in the final stages of renovation and can be finished according to taste with the last extras, doors, kitchen and bathroom equipment. Consisting of 2 bedrooms and 3 bathrooms spread over 100sqm living area, 2 balconies with a total area of 48sqm with south / east orientation. The apartment is located in a private and secure community with a communal pool, garden and communal parking for all the owners next to the Atalaya Golf Club. The apartment consists of a sunny living / dining room with access to the private terrace with panoramic views of the golf course, the sea and the mountain "La Concha". Breathtaking view in a beautiful location! Hot water and electricity are included in the community fees.