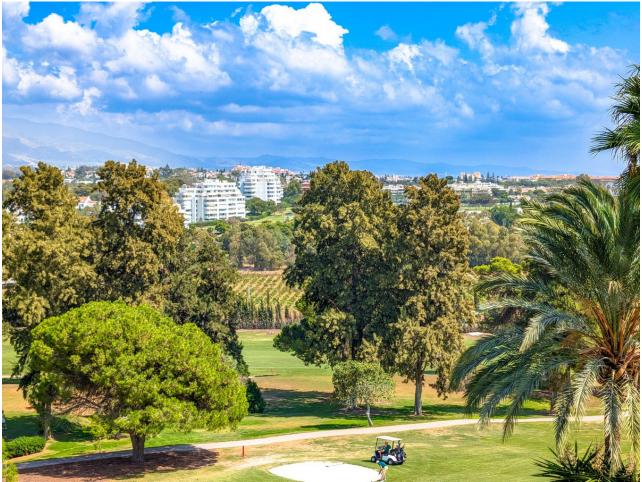

## Rubbish: 60 EUR / year

3

100 m2

2 bedroom corner apartment in one of Atalaya's most desirable urbanisations next to the Atalaya Golf Club. The apartment is in the final stages of renovation and can be finished according to taste with the last extras, doors, kitchen and bathroom equipment. Consisting of 2 bedrooms and 3 bathrooms spread over 100sqm living area, 2 balconies with a total area of 48sqm with south / east orientation. The apartment is located in a private and secure community with a communal pool, garden and communal parking for all the owners next to the Atalaya Golf Club. The apartment consists of a sunny living / dining room with access to the private terrace with panoramic views of the golf course, the sea and the mountain "La Concha". Breathtaking view in a beautiful location! Hot water and electricity are included in the community fees.