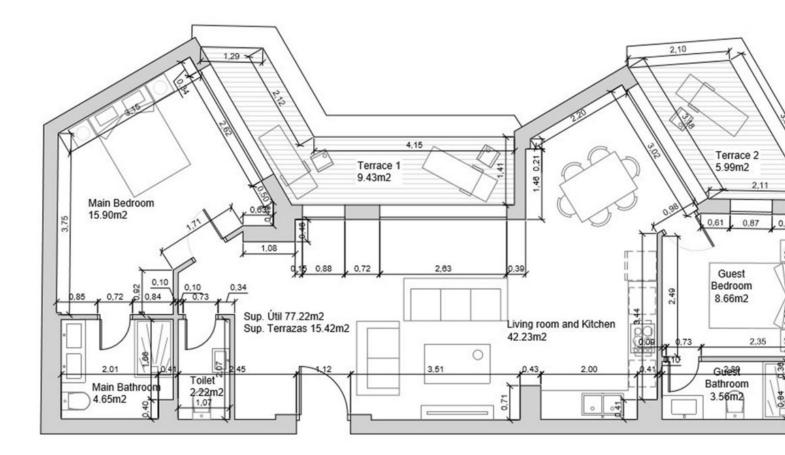

## Rubbish: 60 EUR / year

3

100 m2

2 bedroom corner apartment in one of Atalaya's most desirable urbanisations next to the Atalaya Golf Club. The apartment is in the final stages of renovation and can be finished according to taste with the last extras, doors, kitchen and bathroom equipment. Consisting of 2 bedrooms and 3 bathrooms spread over 100sqm living area, 2 balconies with a total area of 48sqm with south / east orientation. The apartment is located in a private and secure community with a communal pool, garden and communal parking for all the owners next to the Atalaya Golf Club. The apartment consists of a sunny living / dining room with access to the private terrace with panoramic views of the golf course, the sea and the mountain "La Concha". Breathtaking view in a beautiful location! Hot water and electricity are included in the community fees.