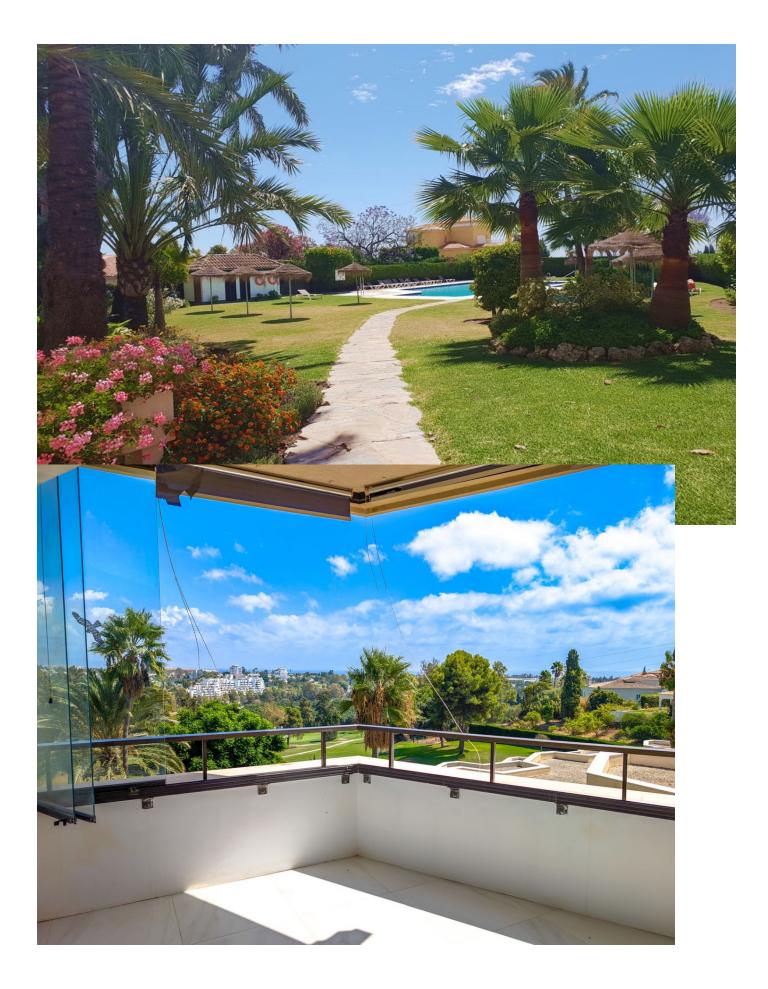

## Rubbish: 60 EUR / year

3

100 m2

2 bedroom corner apartment in one of Atalaya's most desirable urbanisations next to the Atalaya Golf Club. The apartment is in the final stages of renovation and can be finished according to taste with the last extras, doors, kitchen and bathroom equipment. Consisting of 2 bedrooms and 3 bathrooms spread over 100sqm living area, 2 balconies with a total area of 48sqm with south / east orientation. The apartment is located in a private and secure community with a communal pool, garden and communal parking for all the owners next to the Atalaya Golf Club. The apartment consists of a sunny living / dining room with access to the private terrace with panoramic views of the golf course, the sea and the mountain "La Concha". Breathtaking view in a beautiful location! Hot water and electricity are included in the community fees.