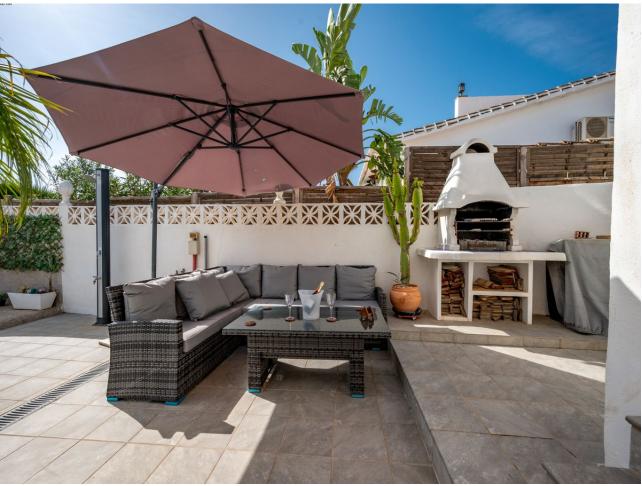

## Sales - House - El Chaparral **799.000€**

El Chaparral House

Community: 240 EUR / year IBI: 911 EUR / year Rubbish: 143 EUR / year

4

3

157 m2

477 m2

Fantastic, 4 bedroom, 3 bathroom villa within walking distance to the beach and La Cala De Mijas! This wonderful villa is virtually all on one level! On the entrance level there is the spacious living and dining area which has excellent, wide, byfold patio doors which completely open out to the covered terrace, private heated pool, surrounding terrace area and a sunken jacuzzi! On the same level you will find three double bedrooms and two bathrooms, one which is en suite to the master bedroom which also has patio doors leading out to the pool area. There is also a semi open plan fully fitted kitchen next to the living/dining room. Accessed by a separate outside entrance and stairs you find a fourth double bedroom with an en suite bathroom and the use of its very own private terrace which is just perfect for guests! The owners have made many updates and renovations to this villa over the past five years - such as solar panels for the hot water and electric, air con and heating throughout, renovated master bedroom and bathroom and many other updates which make the villa very economical to maintain and run. There is a separate garage which is perfect as a large storage room plus private parking outside for two cars at the entrance to the property. With an easy to maintain garden with automatic irrigation and many other features this villa needs to be viewed to appreciate the perfect and peaceful location plus the villa itself! Being sold fully furnished, with most furniture purchased within the past 2-3 years! We have the keys!