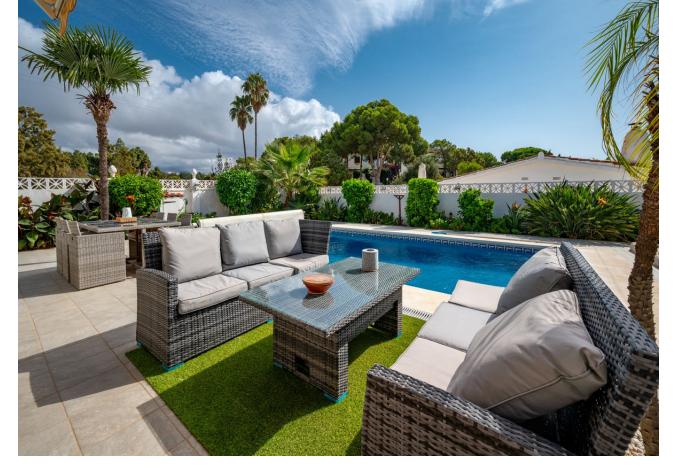

## Sales - House - El Chaparral **799.000€**

El Chaparral House

Community: 240 EUR / year IBI: 911 EUR / year Rubbish: 143 EUR / year

4

3

157 m2

477 m2

Fantastic, 4 bedroom, 3 bathroom villa within walking distance to the beach and La Cala De Mijas! This wonderful villa is virtually all on one level! On the entrance level there is the spacious living and dining area which has excellent, wide, byfold patio doors which completely open out to the covered terrace, private heated pool, surrounding terrace area and a sunken jacuzzi! On the same level you will find three double bedrooms and two bathrooms, one which is en suite to the master bedroom which also has patio doors leading out to the pool area. There is also a semi open plan fully fitted kitchen next to the living/dining room. Accessed by a separate outside entrance and stairs you find a fourth double bedroom with an en suite bathroom and the use of its very own private terrace which is just perfect for guests! The owners have made many updates and renovations to this villa over the past five years - such as solar panels for the hot water and electric, air con and heating throughout, renovated master bedroom and bathroom and many other updates which make the villa very economical to maintain and run. There is a separate garage which is perfect as a large storage room plus private parking outside for two cars at the entrance to the property. With an easy to maintain garden with automatic irrigation and many other features this villa needs to be viewed to appreciate the perfect and peaceful location plus the villa itself! Being sold fully furnished, with most furniture purchased within the past 2-3 years! We have the keys!