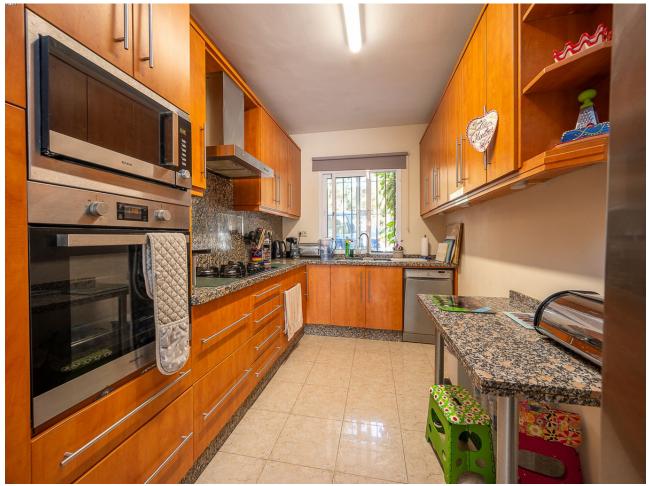

## Sales - House - El Chaparral **799.000€**

El Chaparral House

Community: 240 EUR / year IBI: 911 EUR / year Rubbish: 143 EUR / year

4

3

157 m2

477 m2

Fantastic, 4 bedroom, 3 bathroom villa within walking distance to the beach and La Cala De Mijas! This wonderful villa is virtually all on one level! On the entrance level there is the spacious living and dining area which has excellent, wide, byfold patio doors which completely open out to the covered terrace, private heated pool, surrounding terrace area and a sunken jacuzzi! On the same level you will find three double bedrooms and two bathrooms, one which is en suite to the master bedroom which also has patio doors leading out to the pool area. There is also a semi open plan fully fitted kitchen next to the living/dining room. Accessed by a separate outside entrance and stairs you find a fourth double bedroom with an en suite bathroom and the use of its very own private terrace which is just perfect for guests! The owners have made many updates and renovations to this villa over the past five years - such as solar panels for the hot water and electric, air con and heating throughout, renovated master bedroom and bathroom and many other updates which make the villa very economical to maintain and run. There is a separate garage which is perfect as a large storage room plus private parking outside for two cars at the entrance to the property. With an easy to maintain garden with automatic irrigation and many other features this villa needs to be viewed to appreciate the perfect and peaceful location plus the villa itself! Being sold fully furnished, with most furniture purchased within the past 2-3 years! We have the keys!