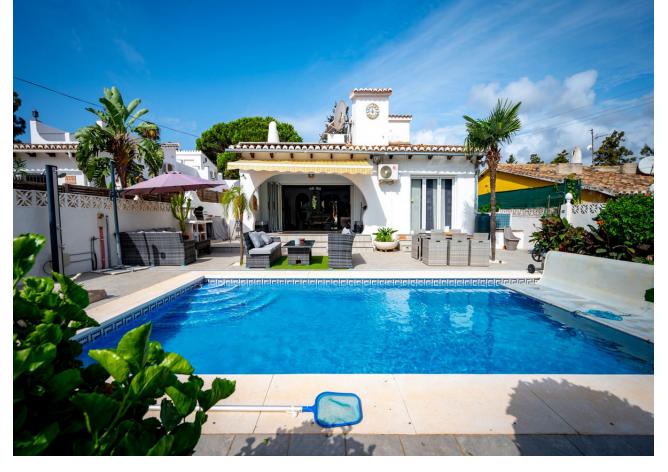

## Sales - House - El Chaparral **799.000€**

El Chaparral House

Community: 240 EUR / year IBI: 911 EUR / year Rubbish: 143 EUR / year

4

3

157 m2

477 m2

Fantastic, 4 bedroom, 3 bathroom villa within walking distance to the beach and La Cala De Mijas! This wonderful villa is virtually all on one level! On the entrance level there is the spacious living and dining area which has excellent, wide, byfold patio doors which completely open out to the covered terrace, private heated pool, surrounding terrace area and a sunken jacuzzi! On the same level you will find three double bedrooms and two bathrooms, one which is en suite to the master bedroom which also has patio doors leading out to the pool area. There is also a semi open plan fully fitted kitchen next to the living/dining room. Accessed by a separate outside entrance and stairs you find a fourth double bedroom with an en suite bathroom and the use of its very own private terrace which is just perfect for guests! The owners have made many updates and renovations to this villa over the past five years - such as solar panels for the hot water and electric, air con and heating throughout, renovated master bedroom and bathroom and many other updates which make the villa very economical to maintain and run. There is a separate garage which is perfect as a large storage room plus private parking outside for two cars at the entrance to the property. With an easy to maintain garden with automatic irrigation and many other features this villa needs to be viewed to appreciate the perfect and peaceful location plus the villa itself! Being sold fully furnished, with most furniture purchased within the past 2-3 years! We have the keys!