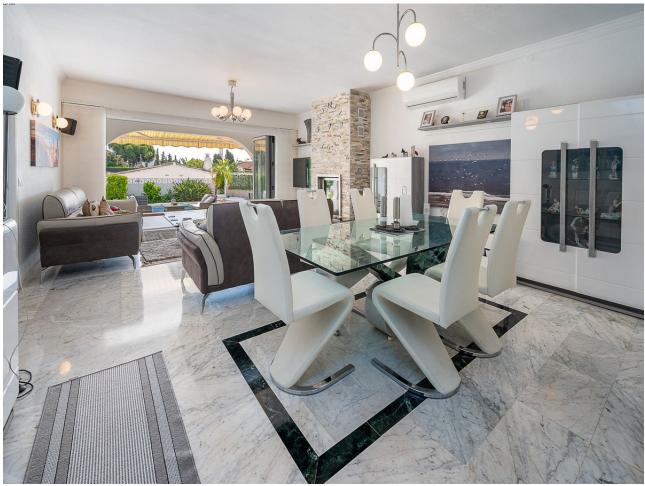

## Sales - House - El Chaparral **799.000€**

El Chaparral House

Community: 240 EUR / year IBI: 911 EUR / year Rubbish: 143 EUR / year

4

3

157 m2

477 m2

Fantastic, 4 bedroom, 3 bathroom villa within walking distance to the beach and La Cala De Mijas! This wonderful villa is virtually all on one level! On the entrance level there is the spacious living and dining area which has excellent, wide, byfold patio doors which completely open out to the covered terrace, private heated pool, surrounding terrace area and a sunken jacuzzi! On the same level you will find three double bedrooms and two bathrooms, one which is en suite to the master bedroom which also has patio doors leading out to the pool area. There is also a semi open plan fully fitted kitchen next to the living/dining room. Accessed by a separate outside entrance and stairs you find a fourth double bedroom with an en suite bathroom and the use of its very own private terrace which is just perfect for guests! The owners have made many updates and renovations to this villa over the past five years - such as solar panels for the hot water and electric, air con and heating throughout, renovated master bedroom and bathroom and many other updates which make the villa very economical to maintain and run. There is a separate garage which is perfect as a large storage room plus private parking outside for two cars at the entrance to the property. With an easy to maintain garden with automatic irrigation and many other features this villa needs to be viewed to appreciate the perfect and peaceful location plus the villa itself! Being sold fully furnished, with most furniture purchased within the past 2-3 years! We have the keys!