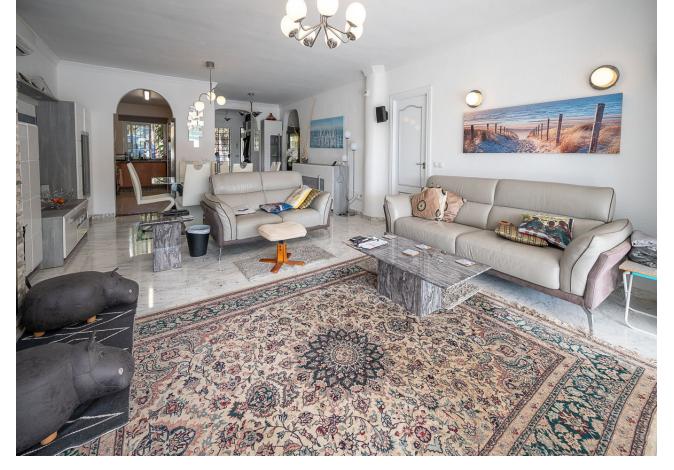

## Sales - House - El Chaparral **799.000€**

El Chaparral House

Community: 240 EUR / year IBI: 911 EUR / year Rubbish: 143 EUR / year

4

3

157 m2

477 m2

Fantastic, 4 bedroom, 3 bathroom villa within walking distance to the beach and La Cala De Mijas! This wonderful villa is virtually all on one level! On the entrance level there is the spacious living and dining area which has excellent, wide, byfold patio doors which completely open out to the covered terrace, private heated pool, surrounding terrace area and a sunken jacuzzi! On the same level you will find three double bedrooms and two bathrooms, one which is en suite to the master bedroom which also has patio doors leading out to the pool area. There is also a semi open plan fully fitted kitchen next to the living/dining room. Accessed by a separate outside entrance and stairs you find a fourth double bedroom with an en suite bathroom and the use of its very own private terrace which is just perfect for guests! The owners have made many updates and renovations to this villa over the past five years - such as solar panels for the hot water and electric, air con and heating throughout, renovated master bedroom and bathroom and many other updates which make the villa very economical to maintain and run. There is a separate garage which is perfect as a large storage room plus private parking outside for two cars at the entrance to the property. With an easy to maintain garden with automatic irrigation and many other features this villa needs to be viewed to appreciate the perfect and peaceful location plus the villa itself! Being sold fully furnished, with most furniture purchased within the past 2-3 years! We have the keys!