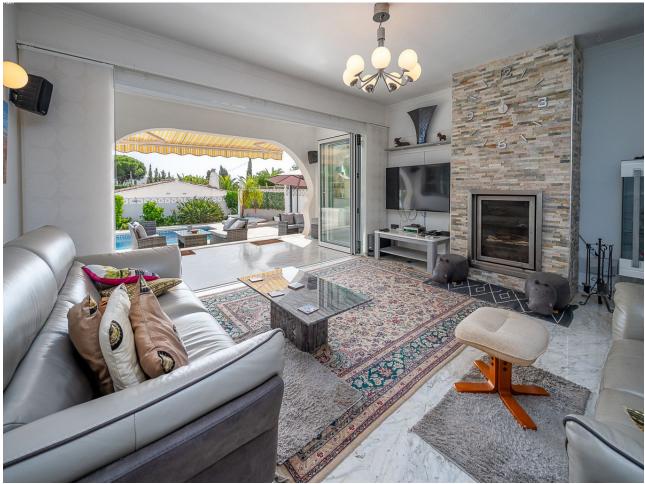

## Sales - House - El Chaparral **799.000€**

El Chaparral House

Community: 240 EUR / year IBI: 911 EUR / year Rubbish: 143 EUR / year

4

3

157 m2

477 m2

Fantastic, 4 bedroom, 3 bathroom villa within walking distance to the beach and La Cala De Mijas! This wonderful villa is virtually all on one level! On the entrance level there is the spacious living and dining area which has excellent, wide, byfold patio doors which completely open out to the covered terrace, private heated pool, surrounding terrace area and a sunken jacuzzi! On the same level you will find three double bedrooms and two bathrooms, one which is en suite to the master bedroom which also has patio doors leading out to the pool area. There is also a semi open plan fully fitted kitchen next to the living/dining room. Accessed by a separate outside entrance and stairs you find a fourth double bedroom with an en suite bathroom and the use of its very own private terrace which is just perfect for guests! The owners have made many updates and renovations to this villa over the past five years - such as solar panels for the hot water and electric, air con and heating throughout, renovated master bedroom and bathroom and many other updates which make the villa very economical to maintain and run. There is a separate garage which is perfect as a large storage room plus private parking outside for two cars at the entrance to the property. With an easy to maintain garden with automatic irrigation and many other features this villa needs to be viewed to appreciate the perfect and peaceful location plus the villa itself! Being sold fully furnished, with most furniture purchased within the past 2-3 years! We have the keys!