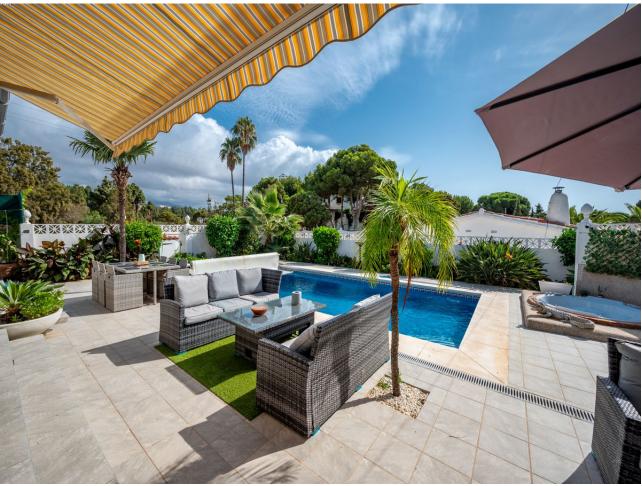

## Sales - House - El Chaparral **799.000€**

El Chaparral House

Community: 240 EUR / year IBI: 911 EUR / year Rubbish: 143 EUR / year

4

3

157 m2

477 m2

Fantastic, 4 bedroom, 3 bathroom villa within walking distance to the beach and La Cala De Mijas! This wonderful villa is virtually all on one level! On the entrance level there is the spacious living and dining area which has excellent, wide, byfold patio doors which completely open out to the covered terrace, private heated pool, surrounding terrace area and a sunken jacuzzi! On the same level you will find three double bedrooms and two bathrooms, one which is en suite to the master bedroom which also has patio doors leading out to the pool area. There is also a semi open plan fully fitted kitchen next to the living/dining room. Accessed by a separate outside entrance and stairs you find a fourth double bedroom with an en suite bathroom and the use of its very own private terrace which is just perfect for guests! The owners have made many updates and renovations to this villa over the past five years - such as solar panels for the hot water and electric, air con and heating throughout, renovated master bedroom and bathroom and many other updates which make the villa very economical to maintain and run. There is a separate garage which is perfect as a large storage room plus private parking outside for two cars at the entrance to the property. With an easy to maintain garden with automatic irrigation and many other features this villa needs to be viewed to appreciate the perfect and peaceful location plus the villa itself! Being sold fully furnished, with most furniture purchased within the past 2-3 years! We have the keys!