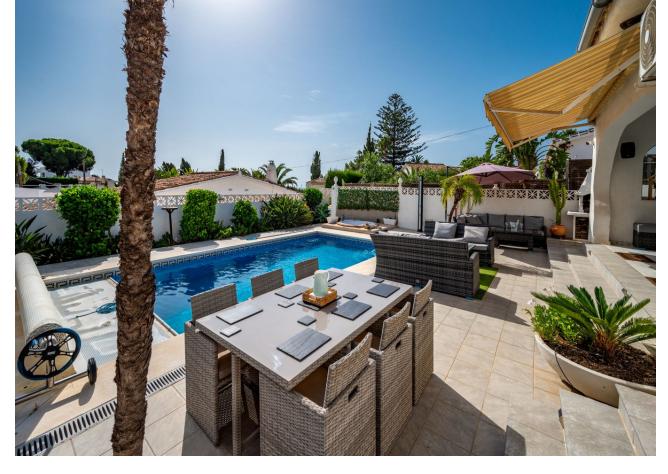

## Sales - House - El Chaparral **799.000€**

El Chaparral House

Community: 240 EUR / year IBI: 911 EUR / year Rubbish: 143 EUR / year

4

3

157 m2

477 m2

Fantastic, 4 bedroom, 3 bathroom villa within walking distance to the beach and La Cala De Mijas! This wonderful villa is virtually all on one level! On the entrance level there is the spacious living and dining area which has excellent, wide, byfold patio doors which completely open out to the covered terrace, private heated pool, surrounding terrace area and a sunken jacuzzi! On the same level you will find three double bedrooms and two bathrooms, one which is en suite to the master bedroom which also has patio doors leading out to the pool area. There is also a semi open plan fully fitted kitchen next to the living/dining room. Accessed by a separate outside entrance and stairs you find a fourth double bedroom with an en suite bathroom and the use of its very own private terrace which is just perfect for guests! The owners have made many updates and renovations to this villa over the past five years - such as solar panels for the hot water and electric, air con and heating throughout, renovated master bedroom and bathroom and many other updates which make the villa very economical to maintain and run. There is a separate garage which is perfect as a large storage room plus private parking outside for two cars at the entrance to the property. With an easy to maintain garden with automatic irrigation and many other features this villa needs to be viewed to appreciate the perfect and peaceful location plus the villa itself! Being sold fully furnished, with most furniture purchased within the past 2-3 years! We have the keys!