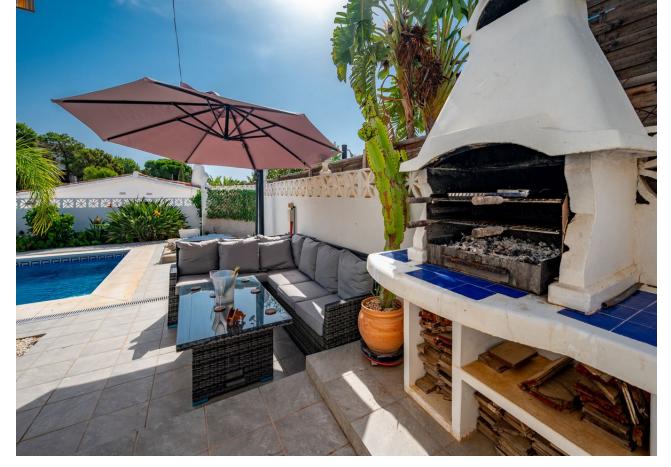

## Sales - House - El Chaparral **799.000€**

El Chaparral House

Community: 240 EUR / year IBI: 911 EUR / year Rubbish: 143 EUR / year

4

3

157 m2

477 m2

Fantastic, 4 bedroom, 3 bathroom villa within walking distance to the beach and La Cala De Mijas! This wonderful villa is virtually all on one level! On the entrance level there is the spacious living and dining area which has excellent, wide, byfold patio doors which completely open out to the covered terrace, private heated pool, surrounding terrace area and a sunken jacuzzi! On the same level you will find three double bedrooms and two bathrooms, one which is en suite to the master bedroom which also has patio doors leading out to the pool area. There is also a semi open plan fully fitted kitchen next to the living/dining room. Accessed by a separate outside entrance and stairs you find a fourth double bedroom with an en suite bathroom and the use of its very own private terrace which is just perfect for guests! The owners have made many updates and renovations to this villa over the past five years - such as solar panels for the hot water and electric, air con and heating throughout, renovated master bedroom and bathroom and many other updates which make the villa very economical to maintain and run. There is a separate garage which is perfect as a large storage room plus private parking outside for two cars at the entrance to the property. With an easy to maintain garden with automatic irrigation and many other features this villa needs to be viewed to appreciate the perfect and peaceful location plus the villa itself! Being sold fully furnished, with most furniture purchased within the past 2-3 years! We have the keys!