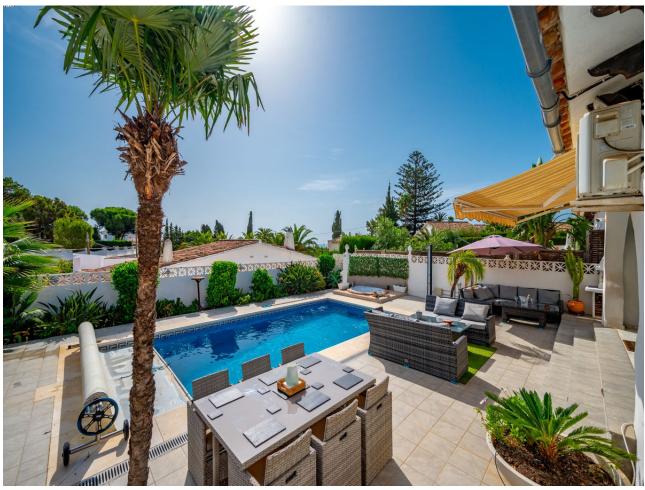

## Sales - House - El Chaparral **799.000€**

El Chaparral House

Community: 240 EUR / year IBI: 911 EUR / year Rubbish: 143 EUR / year

4

3

157 m2

477 m2

Fantastic, 4 bedroom, 3 bathroom villa within walking distance to the beach and La Cala De Mijas! This wonderful villa is virtually all on one level! On the entrance level there is the spacious living and dining area which has excellent, wide, byfold patio doors which completely open out to the covered terrace, private heated pool, surrounding terrace area and a sunken jacuzzi! On the same level you will find three double bedrooms and two bathrooms, one which is en suite to the master bedroom which also has patio doors leading out to the pool area. There is also a semi open plan fully fitted kitchen next to the living/dining room. Accessed by a separate outside entrance and stairs you find a fourth double bedroom with an en suite bathroom and the use of its very own private terrace which is just perfect for guests! The owners have made many updates and renovations to this villa over the past five years - such as solar panels for the hot water and electric, air con and heating throughout, renovated master bedroom and bathroom and many other updates which make the villa very economical to maintain and run. There is a separate garage which is perfect as a large storage room plus private parking outside for two cars at the entrance to the property. With an easy to maintain garden with automatic irrigation and many other features this villa needs to be viewed to appreciate the perfect and peaceful location plus the villa itself! Being sold fully furnished, with most furniture purchased within the past 2-3 years! We have the keys!