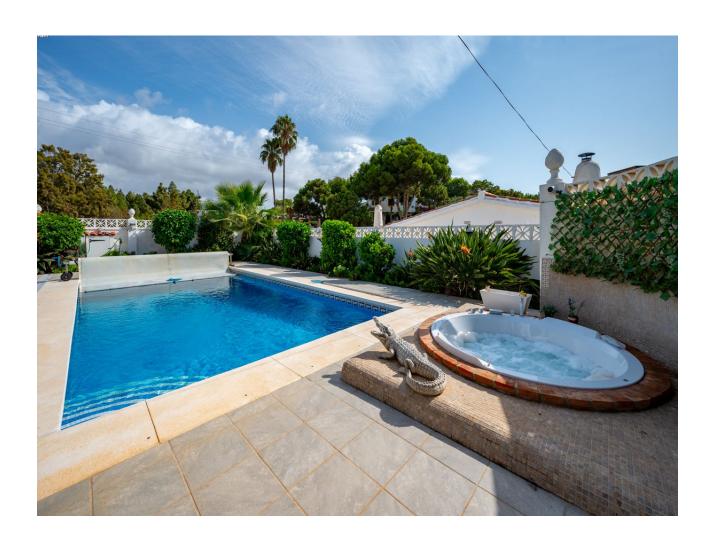

## Sales - House - El Chaparral **799.000€**

El Chaparral House

Community: 240 EUR / year IBI: 911 EUR / year Rubbish: 143 EUR / year

4

3

157 m2

477 m2

Fantastic, 4 bedroom, 3 bathroom villa within walking distance to the beach and La Cala De Mijas! This wonderful villa is virtually all on one level! On the entrance level there is the spacious living and dining area which has excellent, wide, byfold patio doors which completely open out to the covered terrace, private heated pool, surrounding terrace area and a sunken jacuzzi! On the same level you will find three double bedrooms and two bathrooms, one which is en suite to the master bedroom which also has patio doors leading out to the pool area. There is also a semi open plan fully fitted kitchen next to the living/dining room. Accessed by a separate outside entrance and stairs you find a fourth double bedroom with an en suite bathroom and the use of its very own private terrace which is just perfect for guests! The owners have made many updates and renovations to this villa over the past five years - such as solar panels for the hot water and electric, air con and heating throughout, renovated master bedroom and bathroom and many other updates which make the villa very economical to maintain and run. There is a separate garage which is perfect as a large storage room plus private parking outside for two cars at the entrance to the property. With an easy to maintain garden with automatic irrigation and many other features this villa needs to be viewed to appreciate the perfect and peaceful location plus the villa itself! Being sold fully furnished, with most furniture purchased within the past 2-3 years! We have the keys!