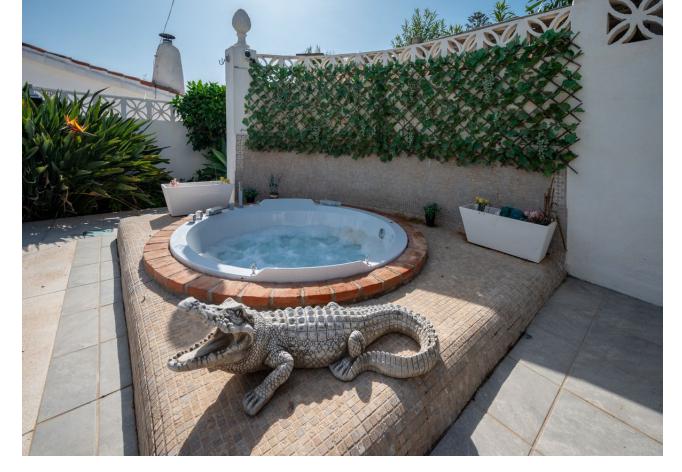

## Sales - House - El Chaparral **799.000€**

El Chaparral House

Community: 240 EUR / year IBI: 911 EUR / year Rubbish: 143 EUR / year

4

3

157 m2

477 m2

Fantastic, 4 bedroom, 3 bathroom villa within walking distance to the beach and La Cala De Mijas! This wonderful villa is virtually all on one level! On the entrance level there is the spacious living and dining area which has excellent, wide, byfold patio doors which completely open out to the covered terrace, private heated pool, surrounding terrace area and a sunken jacuzzi! On the same level you will find three double bedrooms and two bathrooms, one which is en suite to the master bedroom which also has patio doors leading out to the pool area. There is also a semi open plan fully fitted kitchen next to the living/dining room. Accessed by a separate outside entrance and stairs you find a fourth double bedroom with an en suite bathroom and the use of its very own private terrace which is just perfect for guests! The owners have made many updates and renovations to this villa over the past five years - such as solar panels for the hot water and electric, air con and heating throughout, renovated master bedroom and bathroom and many other updates which make the villa very economical to maintain and run. There is a separate garage which is perfect as a large storage room plus private parking outside for two cars at the entrance to the property. With an easy to maintain garden with automatic irrigation and many other features this villa needs to be viewed to appreciate the perfect and peaceful location plus the villa itself! Being sold fully furnished, with most furniture purchased within the past 2-3 years! We have the keys!