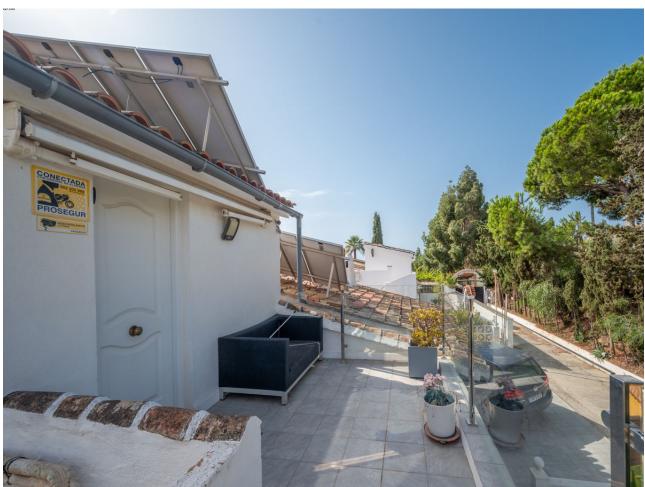

## Sales - House - El Chaparral **799.000€**

El Chaparral House

Community: 240 EUR / year IBI: 911 EUR / year Rubbish: 143 EUR / year

4

3

157 m2

477 m2

Fantastic, 4 bedroom, 3 bathroom villa within walking distance to the beach and La Cala De Mijas! This wonderful villa is virtually all on one level! On the entrance level there is the spacious living and dining area which has excellent, wide, byfold patio doors which completely open out to the covered terrace, private heated pool, surrounding terrace area and a sunken jacuzzi! On the same level you will find three double bedrooms and two bathrooms, one which is en suite to the master bedroom which also has patio doors leading out to the pool area. There is also a semi open plan fully fitted kitchen next to the living/dining room. Accessed by a separate outside entrance and stairs you find a fourth double bedroom with an en suite bathroom and the use of its very own private terrace which is just perfect for guests! The owners have made many updates and renovations to this villa over the past five years - such as solar panels for the hot water and electric, air con and heating throughout, renovated master bedroom and bathroom and many other updates which make the villa very economical to maintain and run. There is a separate garage which is perfect as a large storage room plus private parking outside for two cars at the entrance to the property. With an easy to maintain garden with automatic irrigation and many other features this villa needs to be viewed to appreciate the perfect and peaceful location plus the villa itself! Being sold fully furnished, with most furniture purchased within the past 2-3 years! We have the keys!