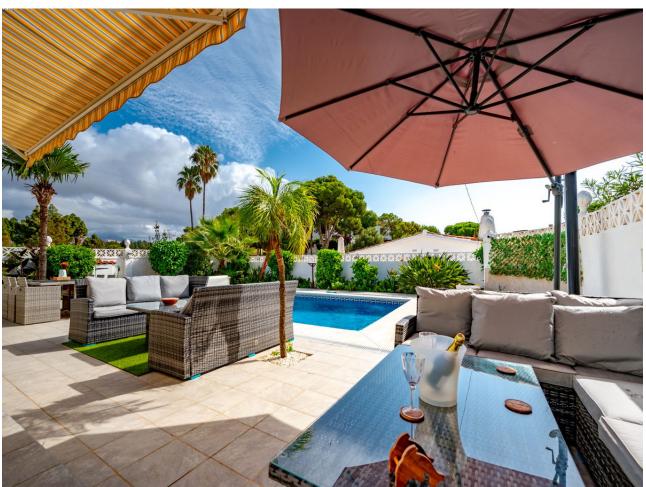

## Sales - House - El Chaparral **799.000€**

El Chaparral House

Community: 240 EUR / year IBI: 911 EUR / year Rubbish: 143 EUR / year

4

3

157 m2

477 m2

Fantastic, 4 bedroom, 3 bathroom villa within walking distance to the beach and La Cala De Mijas! This wonderful villa is virtually all on one level! On the entrance level there is the spacious living and dining area which has excellent, wide, byfold patio doors which completely open out to the covered terrace, private heated pool, surrounding terrace area and a sunken jacuzzi! On the same level you will find three double bedrooms and two bathrooms, one which is en suite to the master bedroom which also has patio doors leading out to the pool area. There is also a semi open plan fully fitted kitchen next to the living/dining room. Accessed by a separate outside entrance and stairs you find a fourth double bedroom with an en suite bathroom and the use of its very own private terrace which is just perfect for guests! The owners have made many updates and renovations to this villa over the past five years - such as solar panels for the hot water and electric, air con and heating throughout, renovated master bedroom and bathroom and many other updates which make the villa very economical to maintain and run. There is a separate garage which is perfect as a large storage room plus private parking outside for two cars at the entrance to the property. With an easy to maintain garden with automatic irrigation and many other features this villa needs to be viewed to appreciate the perfect and peaceful location plus the villa itself! Being sold fully furnished, with most furniture purchased within the past 2-3 years! We have the keys!