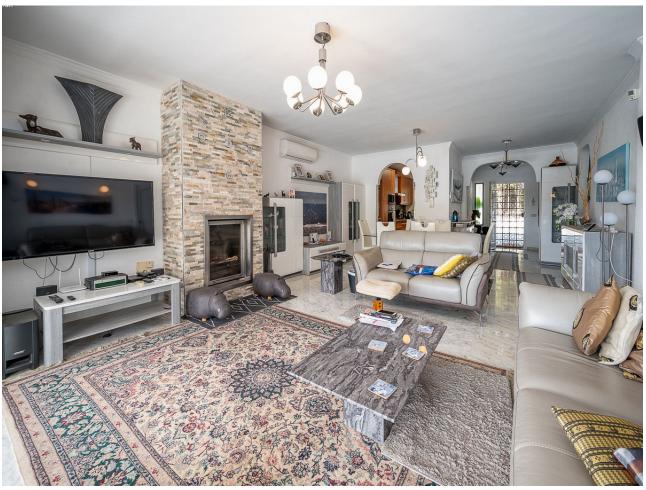

## Sales - House - El Chaparral **799.000€**

El Chaparral House

Community: 240 EUR / year IBI: 911 EUR / year Rubbish: 143 EUR / year

4

3

157 m2

477 m2

Fantastic, 4 bedroom, 3 bathroom villa within walking distance to the beach and La Cala De Mijas! This wonderful villa is virtually all on one level! On the entrance level there is the spacious living and dining area which has excellent, wide, byfold patio doors which completely open out to the covered terrace, private heated pool, surrounding terrace area and a sunken jacuzzi! On the same level you will find three double bedrooms and two bathrooms, one which is en suite to the master bedroom which also has patio doors leading out to the pool area. There is also a semi open plan fully fitted kitchen next to the living/dining room. Accessed by a separate outside entrance and stairs you find a fourth double bedroom with an en suite bathroom and the use of its very own private terrace which is just perfect for guests! The owners have made many updates and renovations to this villa over the past five years - such as solar panels for the hot water and electric, air con and heating throughout, renovated master bedroom and bathroom and many other updates which make the villa very economical to maintain and run. There is a separate garage which is perfect as a large storage room plus private parking outside for two cars at the entrance to the property. With an easy to maintain garden with automatic irrigation and many other features this villa needs to be viewed to appreciate the perfect and peaceful location plus the villa itself! Being sold fully furnished, with most furniture purchased within the past 2-3 years! We have the keys!