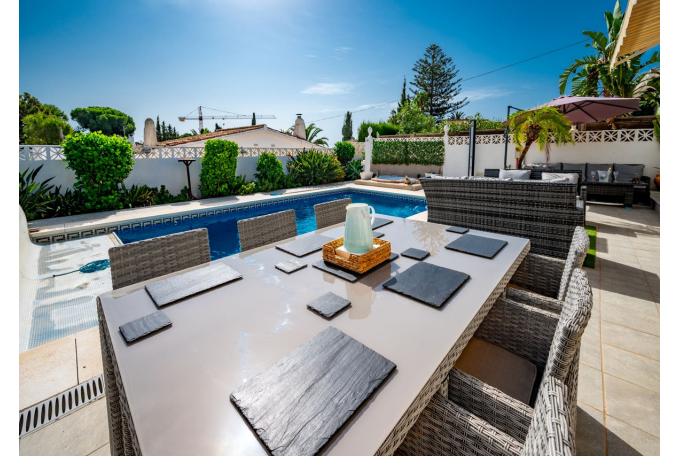

## Sales - House - El Chaparral **799.000€**

El Chaparral House

Community: 240 EUR / year IBI: 911 EUR / year Rubbish: 143 EUR / year

4

3

157 m2

477 m2

Fantastic, 4 bedroom, 3 bathroom villa within walking distance to the beach and La Cala De Mijas! This wonderful villa is virtually all on one level! On the entrance level there is the spacious living and dining area which has excellent, wide, byfold patio doors which completely open out to the covered terrace, private heated pool, surrounding terrace area and a sunken jacuzzi! On the same level you will find three double bedrooms and two bathrooms, one which is en suite to the master bedroom which also has patio doors leading out to the pool area. There is also a semi open plan fully fitted kitchen next to the living/dining room. Accessed by a separate outside entrance and stairs you find a fourth double bedroom with an en suite bathroom and the use of its very own private terrace which is just perfect for guests! The owners have made many updates and renovations to this villa over the past five years - such as solar panels for the hot water and electric, air con and heating throughout, renovated master bedroom and bathroom and many other updates which make the villa very economical to maintain and run. There is a separate garage which is perfect as a large storage room plus private parking outside for two cars at the entrance to the property. With an easy to maintain garden with automatic irrigation and many other features this villa needs to be viewed to appreciate the perfect and peaceful location plus the villa itself! Being sold fully furnished, with most furniture purchased within the past 2-3 years! We have the keys!