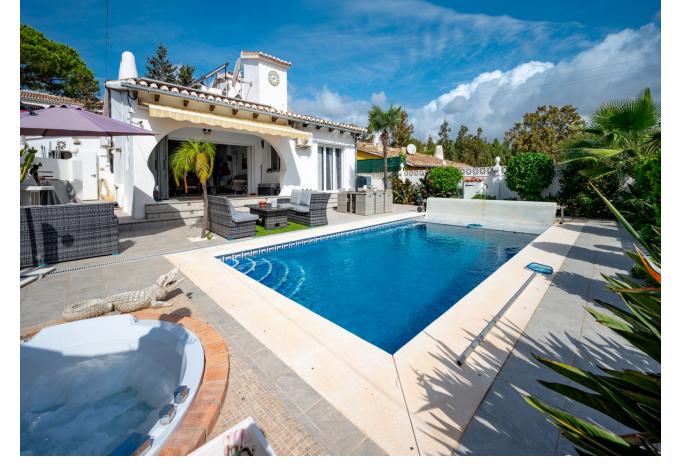

## Sales - House - El Chaparral **799.000€**

El Chaparral House

Community: 240 EUR / year IBI: 911 EUR / year Rubbish: 143 EUR / year

4

3

157 m2

477 m2

Fantastic, 4 bedroom, 3 bathroom villa within walking distance to the beach and La Cala De Mijas! This wonderful villa is virtually all on one level! On the entrance level there is the spacious living and dining area which has excellent, wide, byfold patio doors which completely open out to the covered terrace, private heated pool, surrounding terrace area and a sunken jacuzzi! On the same level you will find three double bedrooms and two bathrooms, one which is en suite to the master bedroom which also has patio doors leading out to the pool area. There is also a semi open plan fully fitted kitchen next to the living/dining room. Accessed by a separate outside entrance and stairs you find a fourth double bedroom with an en suite bathroom and the use of its very own private terrace which is just perfect for guests! The owners have made many updates and renovations to this villa over the past five years - such as solar panels for the hot water and electric, air con and heating throughout, renovated master bedroom and bathroom and many other updates which make the villa very economical to maintain and run. There is a separate garage which is perfect as a large storage room plus private parking outside for two cars at the entrance to the property. With an easy to maintain garden with automatic irrigation and many other features this villa needs to be viewed to appreciate the perfect and peaceful location plus the villa itself! Being sold fully furnished, with most furniture purchased within the past 2-3 years! We have the keys!