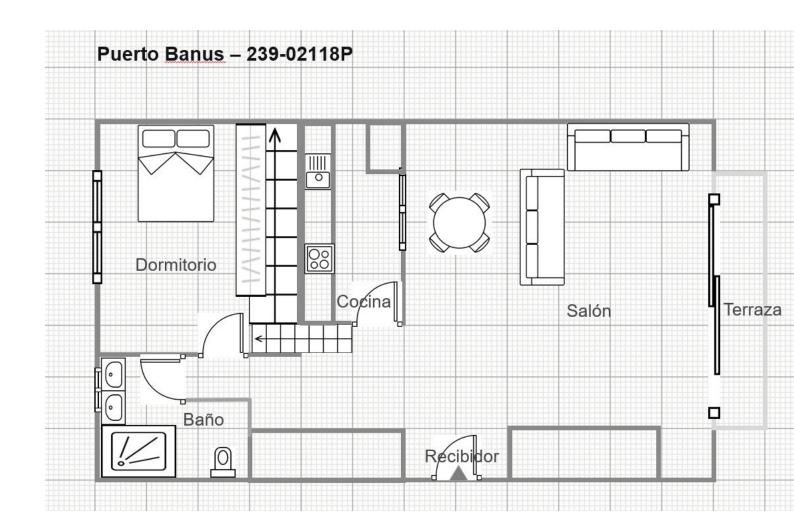

## Sales - Apartment - Puerto Banús **719.000**€

Puerto Banús Apartment

Community: 1,620 EUR / year IBI: 1,004 EUR / year Rubbish: 186 EUR / year

1

2

135 m<sup>2</sup>

This fabulous penthouse is located in the highly sought-after area of Puerto Banus Marina. With its prime location front line to the marina, this property offers breathtaking views of the sea and the marina. The property features 1 good sized bedroom, 2 bathrooms, plus an office space and a second possible guest bedroom, making it perfect for a family home or as an investment property. Upon entering the property, you are greeted by a stylish entrance that leads to the spacious living room. The living room is adorned with a fireplace, creating a cozy and inviting atmosphere for the winter months, with an open plan dining area, perfect for entertaining friends and family. From the living room, you can access the southfacing terrace, where you can enjoy the stunning views of the sea and the marina. The master bedroom is located on the ground floor and boasts a bathroom. On the top floor, you will find two additional rooms, one currently used as an office and the other a possible guest bedroom, both of which share a bathroom with shower. This penthouse features air conditioning, ensuring a comfortable living environment throughout the year. The fully fitted kitchen is perfect for those who love to cook, and the marble floors add a touch of elegance to the space. The property is in good condition, it was fully refurbished in 2005. In terms of location, this penthouse is ideally situated in the heart of the famous Puerto Banus marina, surrounded by luxury & high end boutique shops, restaurants and services. Beaches to either side of the marina itself. Golf enthusiasts will also appreciate the property's proximity to golf courses. Overall, this luxury penthouse offers a unique opportunity to own a property in one of the most prestigious areas of Marbella. With its stunning views, spacious layout, and modern amenities, it is the perfect place to call home.